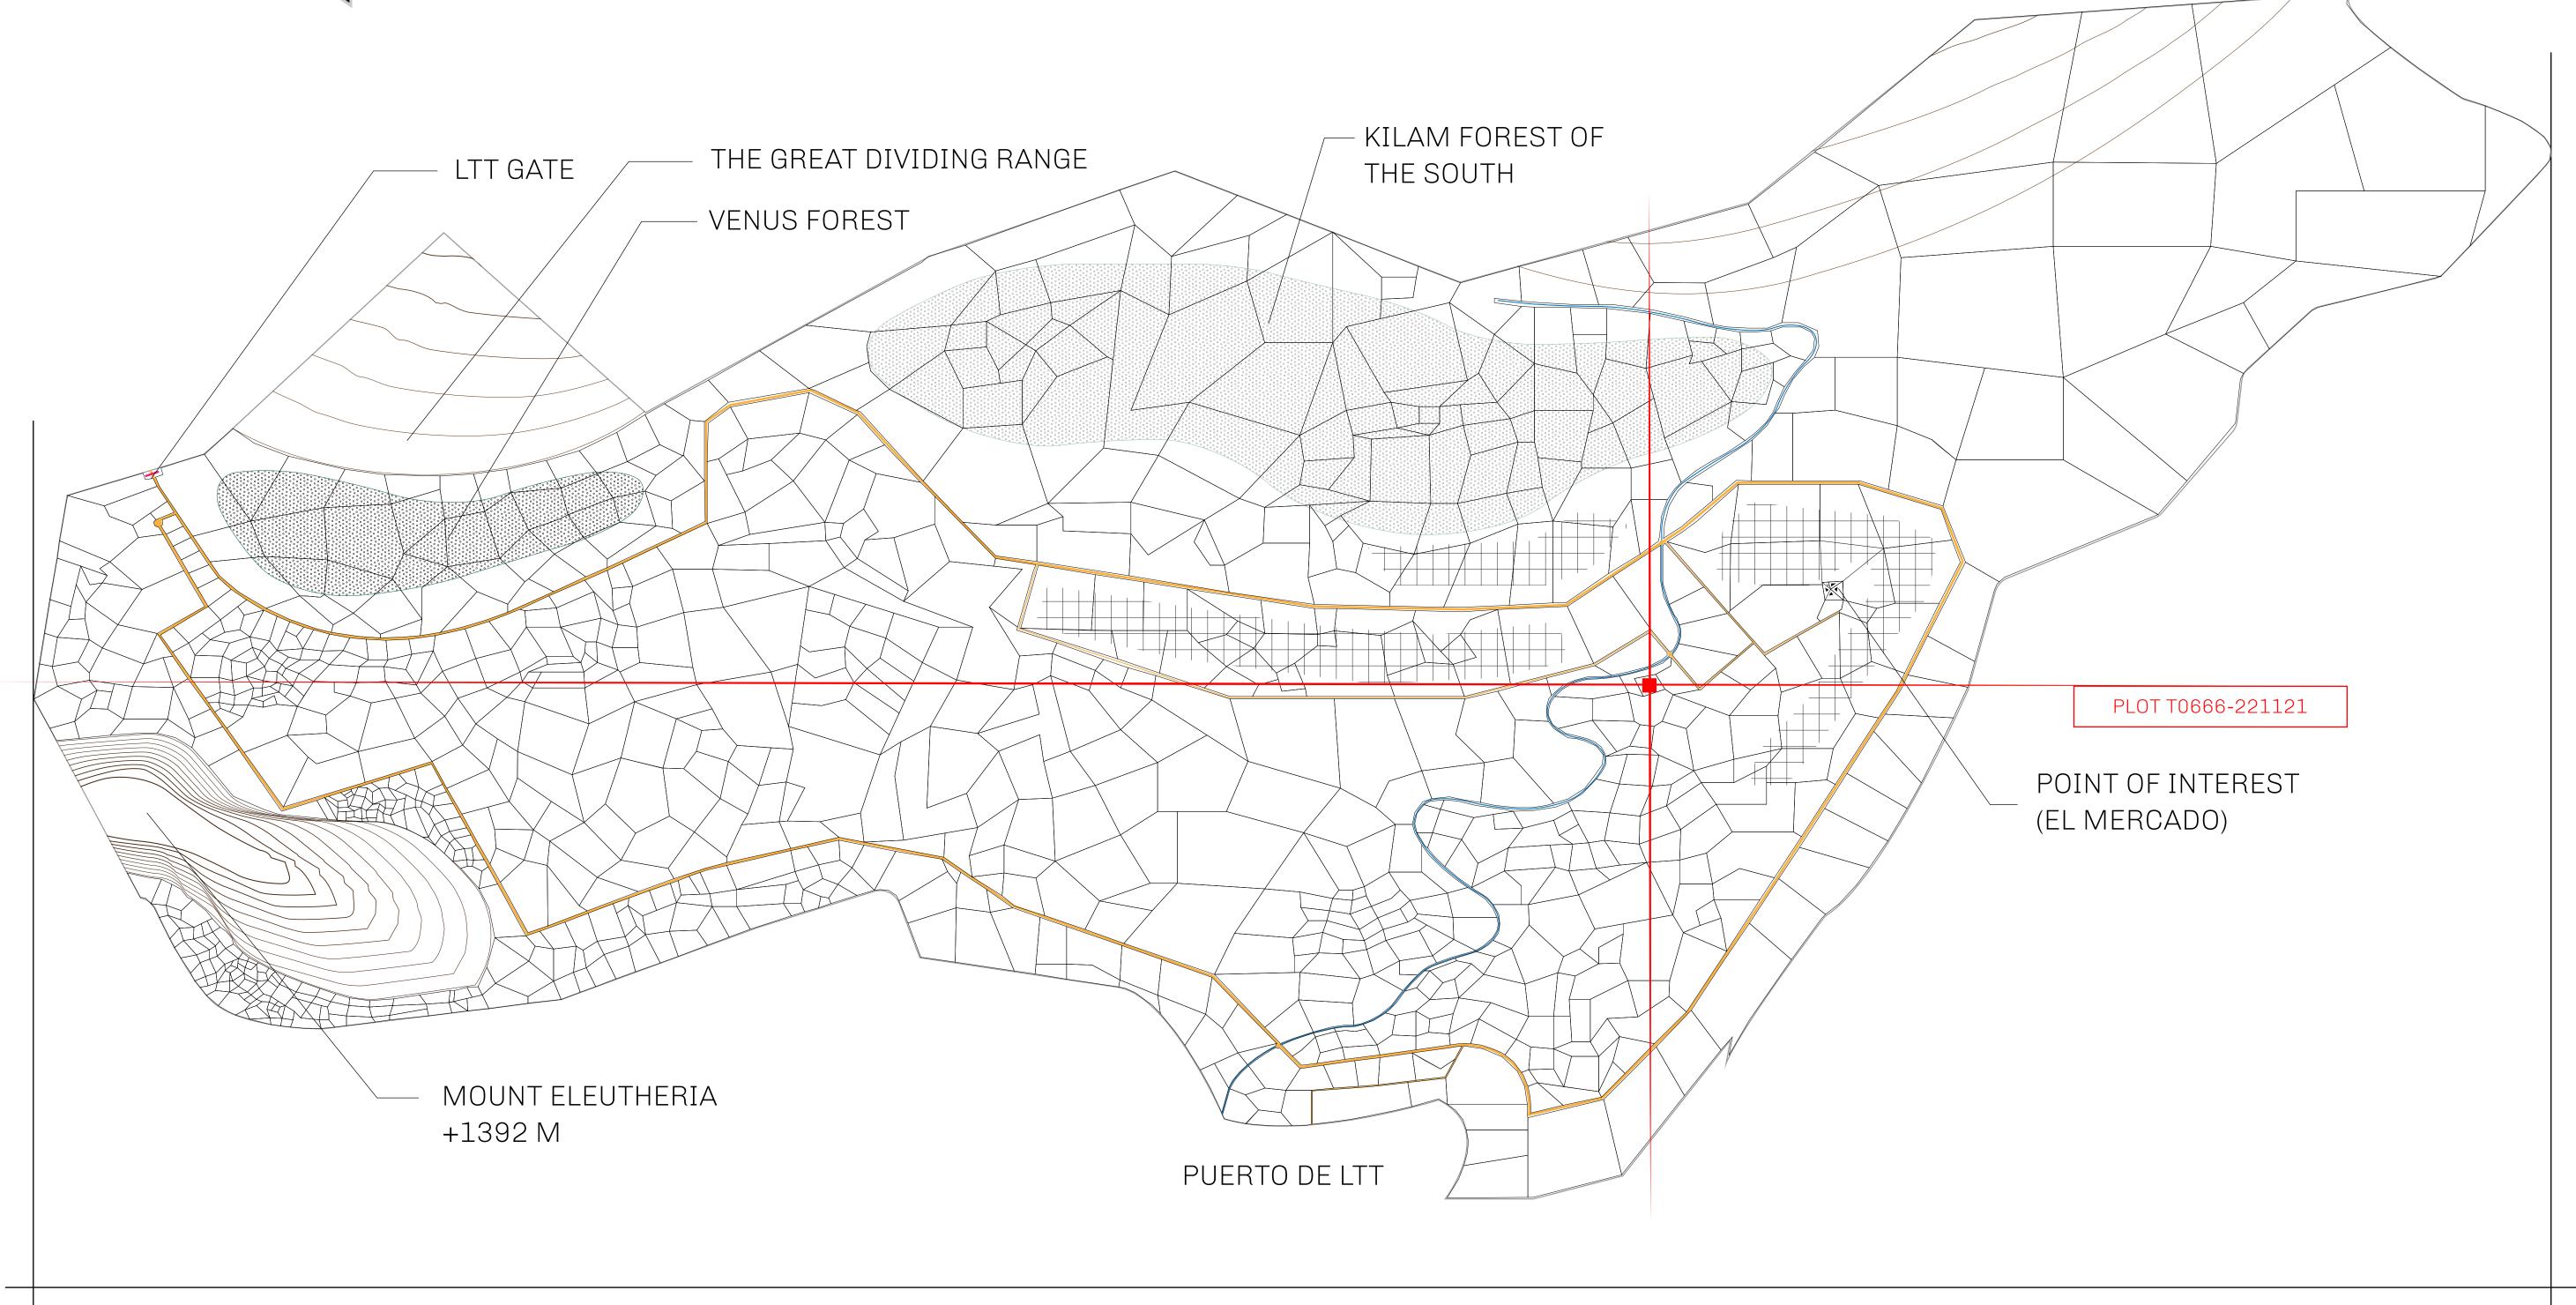

## GEOGRAPHY

COASTLINE
BORDERS
HIGHEST POINT
LOWEST POINT
PLOTS
SCALE

193.03 KM (119.94 MILES)
OCEAN, THE GREAT EMPIRE
MT ELEUTHERIA +1392 M
PUERTO DE LTT 0 M
1045

1:50000

## H.M. LNFT Land Registry

TITLE NUMBER

TERRITORIO LTT ST

ISSUED 22 November 2021

SCALE **1/50000** 

OWNER ENTITLEMENT

Type W-T: Share of 0.1% of all BUN sales (rewarded in Credits) plus 1% of all LTT redeemed based on

number of NFT Stories minted; Mint 4 NFT Stories

PL0T T0040

RIVER ELEUSIS

PLOTT066

BOUNDARY: 2.38 KM