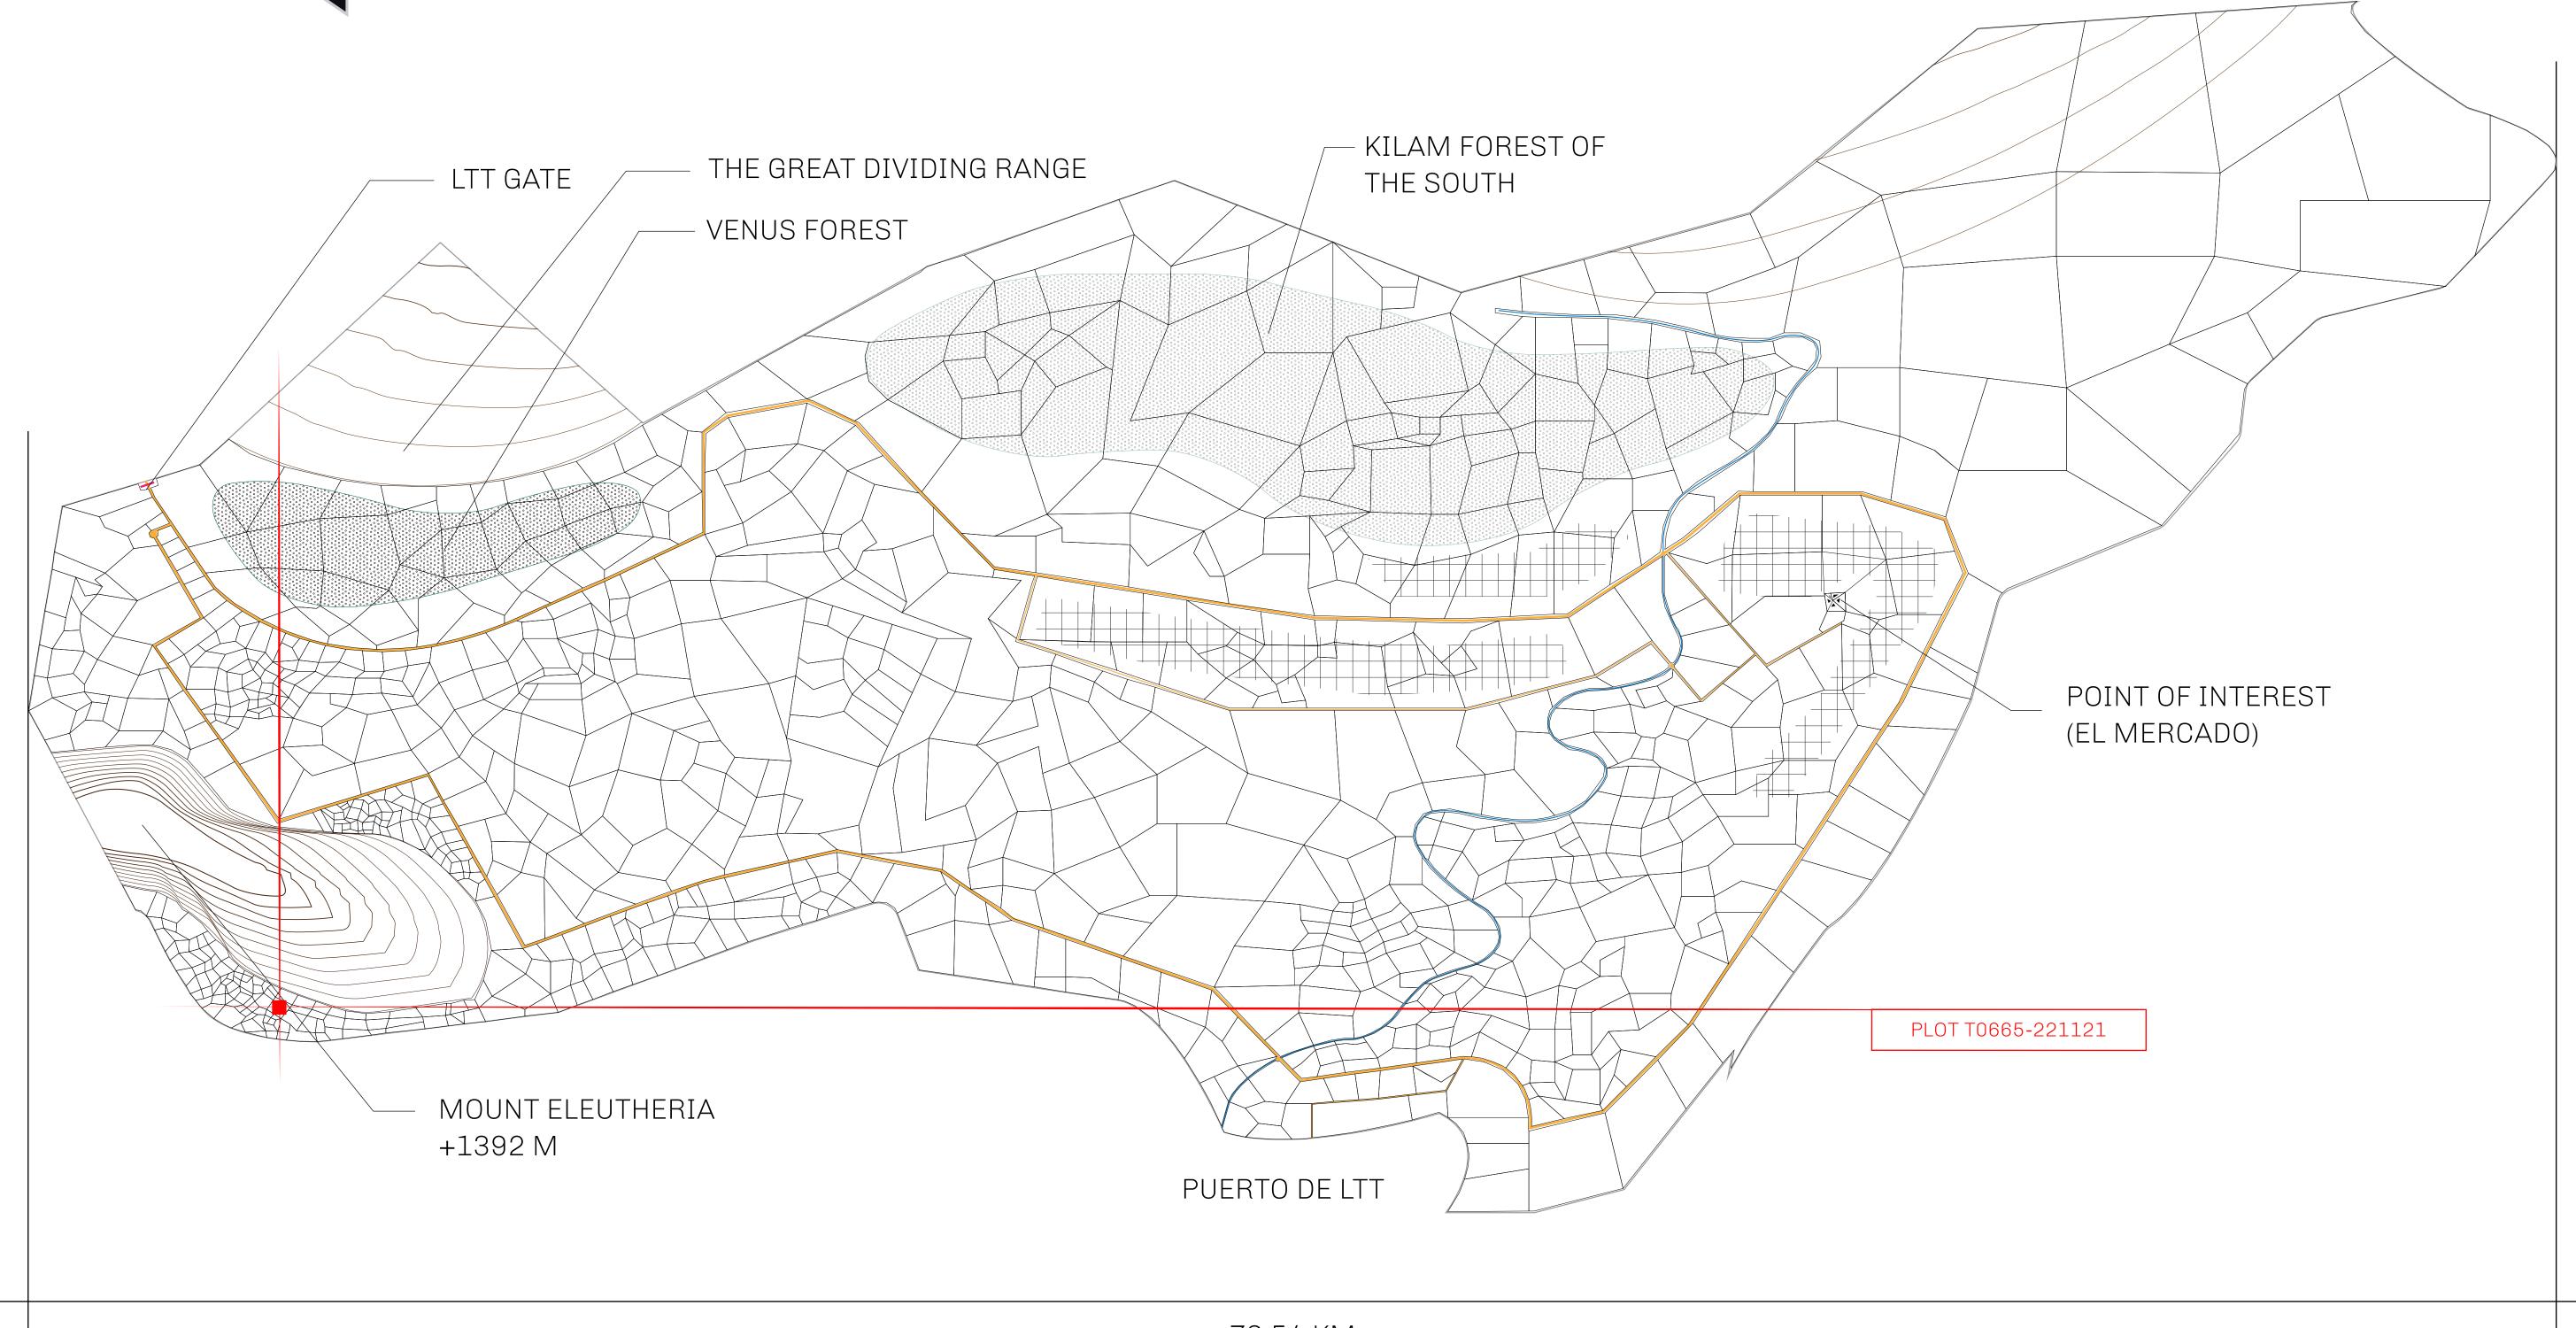

## THE SPANISH ARMADA

The most flamboyant of all of the states, this Spanish-speaking territory houses a clash of cultures. From the LTT trades in the El Mercado district to the solicitations for invites to the Great Empire, and even the traveling Caravans, it is a transient place; people are always on the move on the way to the Great Empire or a trek through the Dividing Range to the Royaume De Satoshi. Commerce uses derivations of LTT such as LTTE, LTTB, and LTTC.

## GEOGRAPHY

COASTLINE
BORDERS
HIGHEST POINT
LOWEST POINT
PLOTS
SCALE

193.03 KM (119.94 MILES)
OCEAN, THE GREAT EMPIRE
MT ELEUTHERIA +1392 M
PUERTO DE LTT 0 M

1045 1:50000

T0676

## H.M. LNFT Land Registry

TITLE NUMBER

T0665-221121

ADMINISTRATIVE AREA

TERRITORIO LTT ST

ISSUED 22 November 2021

SCALE **1/50000** 

OWNER ENTITLEMENT