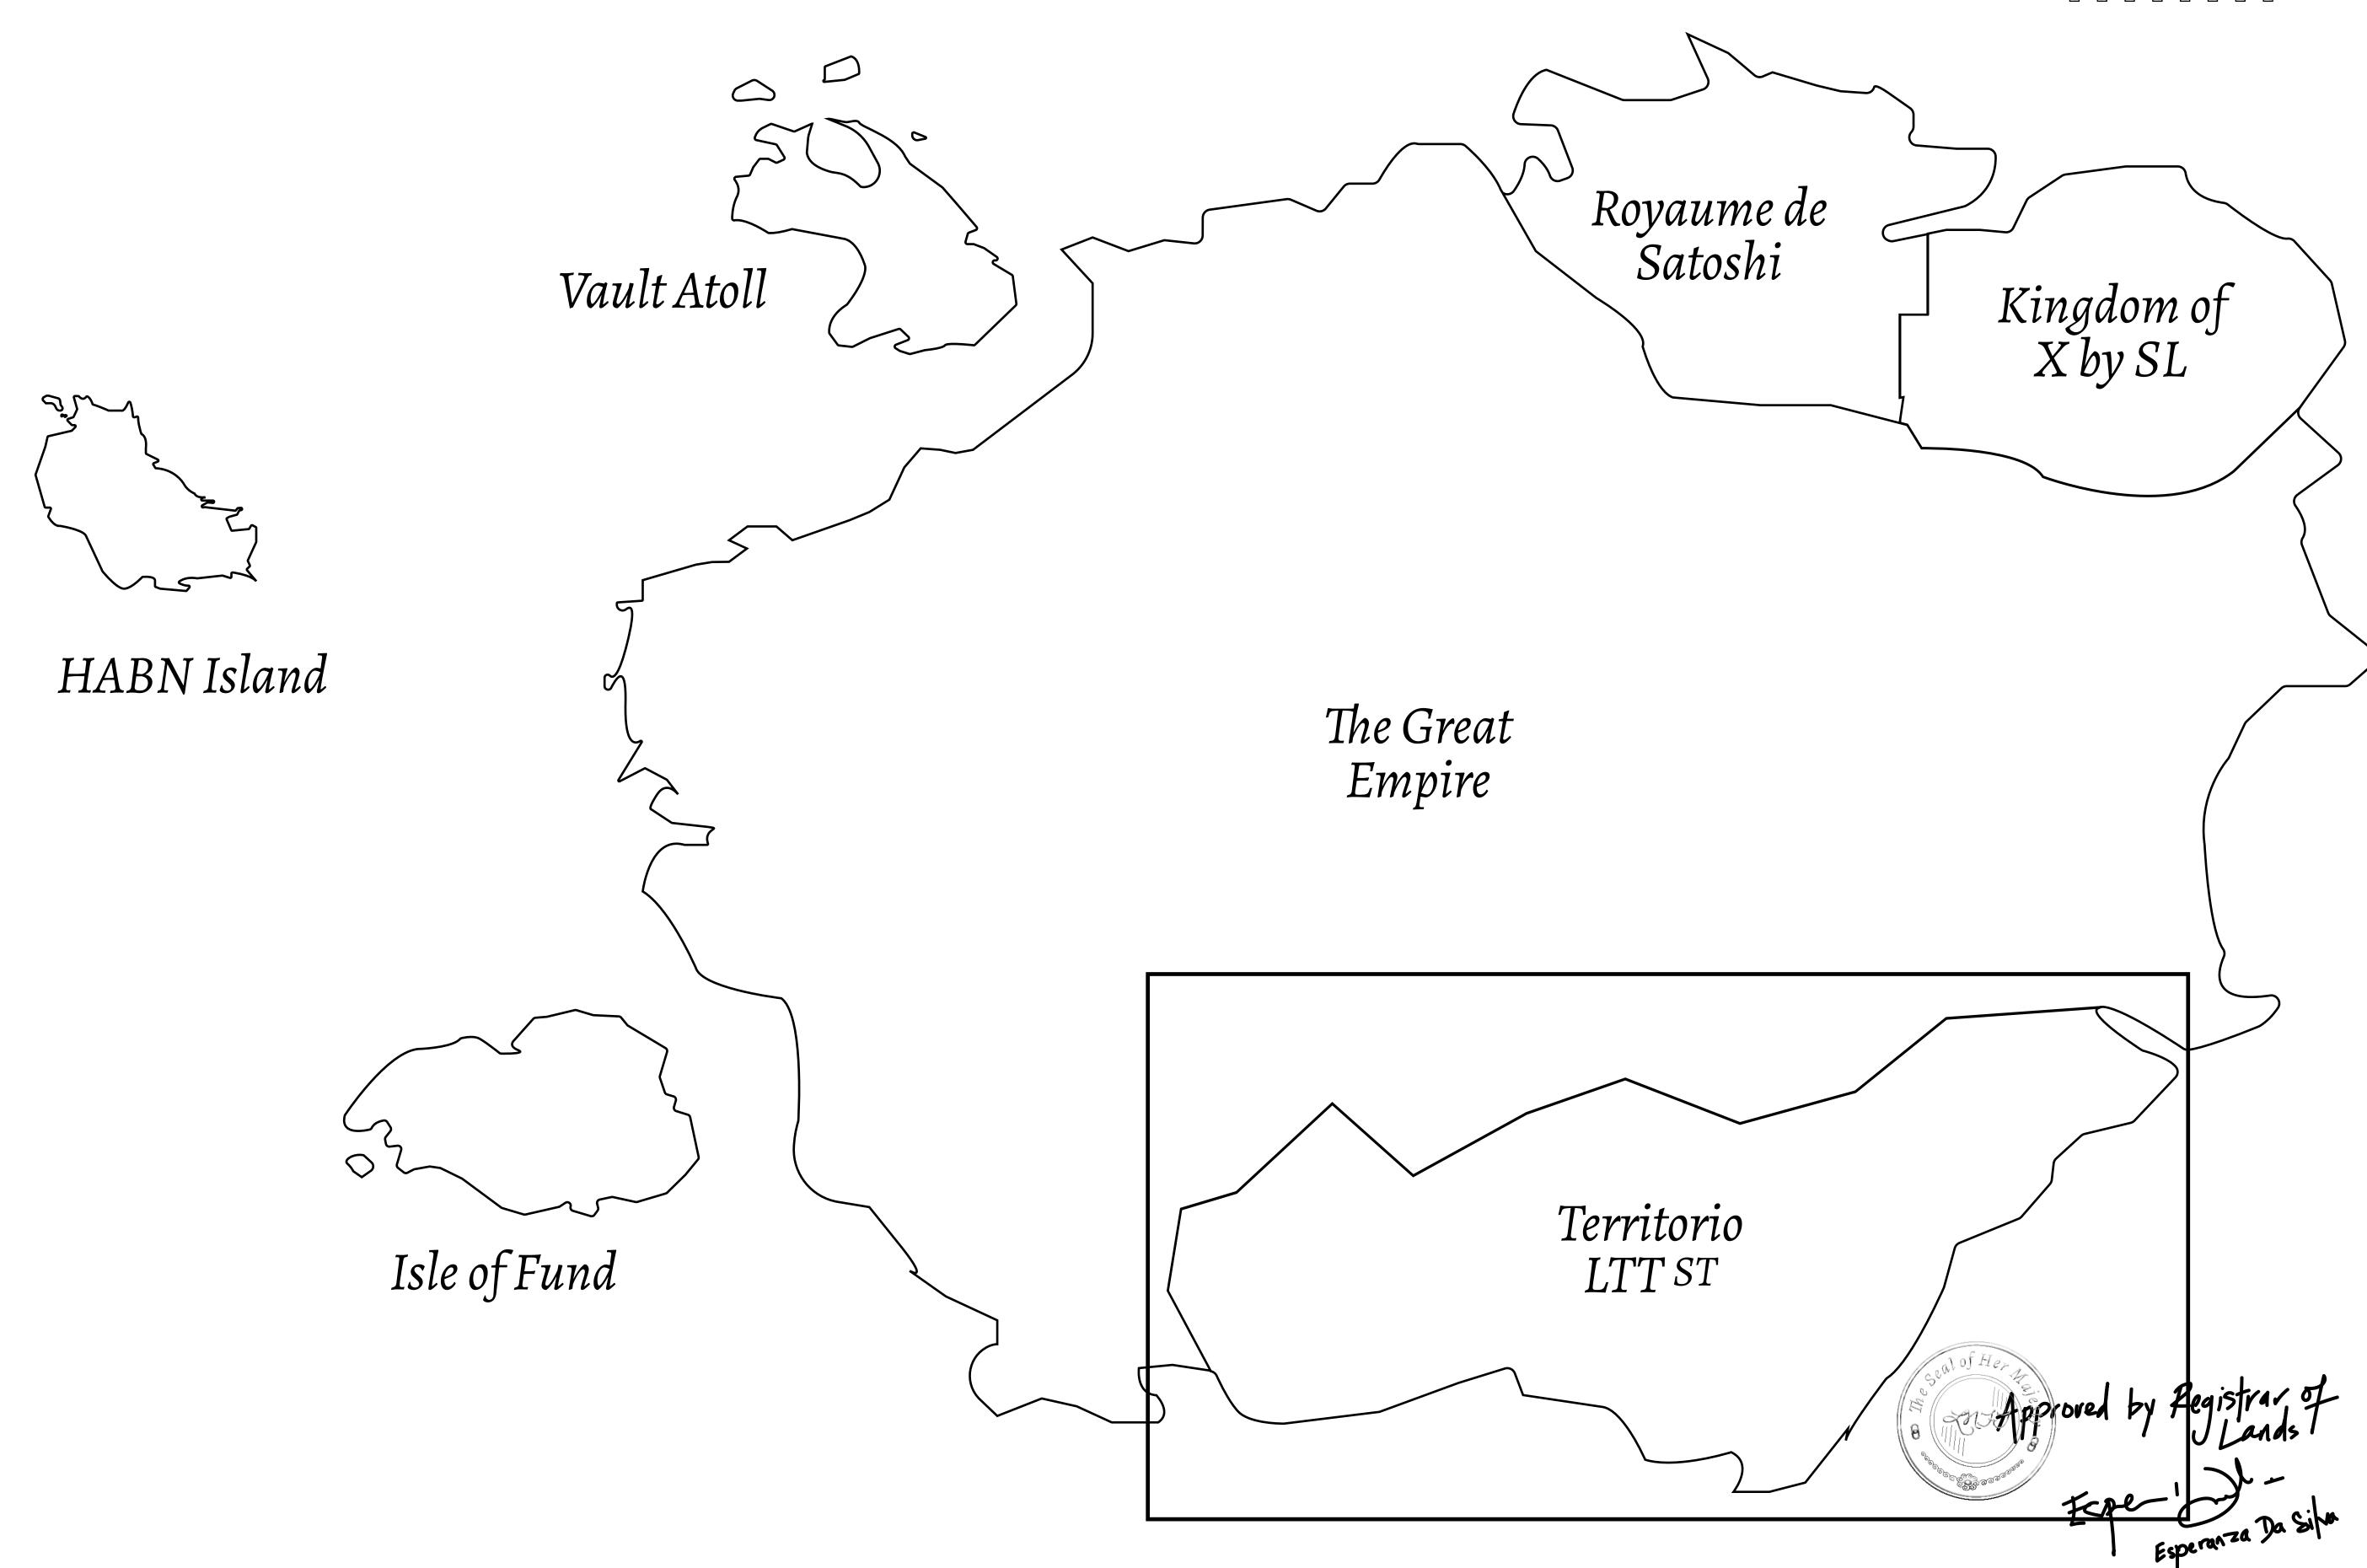

## THE SPANISH ARMADA

The most flamboyant of all of the states, this Spanish-speaking territory houses a clash of cultures. From the LTT trades in the El Mercado district to the solicitations for invites to the Great Empire, and even the traveling Caravans, it is a transient place; people are always on the move on the way to the Great Empire or a trek through the Dividing Range to the Royaume De Satoshi. Commerce uses derivations of LTT such as LTTE, LTTB, and LTTC.

## GEOGRAPHY

COASTLINE
BORDERS
HIGHEST POINT
LOWEST POINT
PLOTS
SCALE

193.03 KM (119.94 MILES)
OCEAN, THE GREAT EMPIRE
MT ELEUTHERIA +1392 M
PUERTO DE LTT 0 M

1045 1:50000

T0676

## H.M. LNFT Land Registry

TITLE NUMBER

T0665-221121

ADMINISTRATIVE AREA

TERRITORIO LTT ST

ISSUED 22 November 2021

SCALE **1/50000** 

OWNER ENTITLEMENT

Type W-T: Share of 0.1% of all BUN sales (rewarded in Credits) plus 1% of all LTT redeemed based on

number of NFT Stories minted; Mint 4 NFT Stories PLUI 1Ub64  $O_{+}$ 

PL0T T0678

BOUNDARY: 1.96 KM

PLO

PL0T T0661