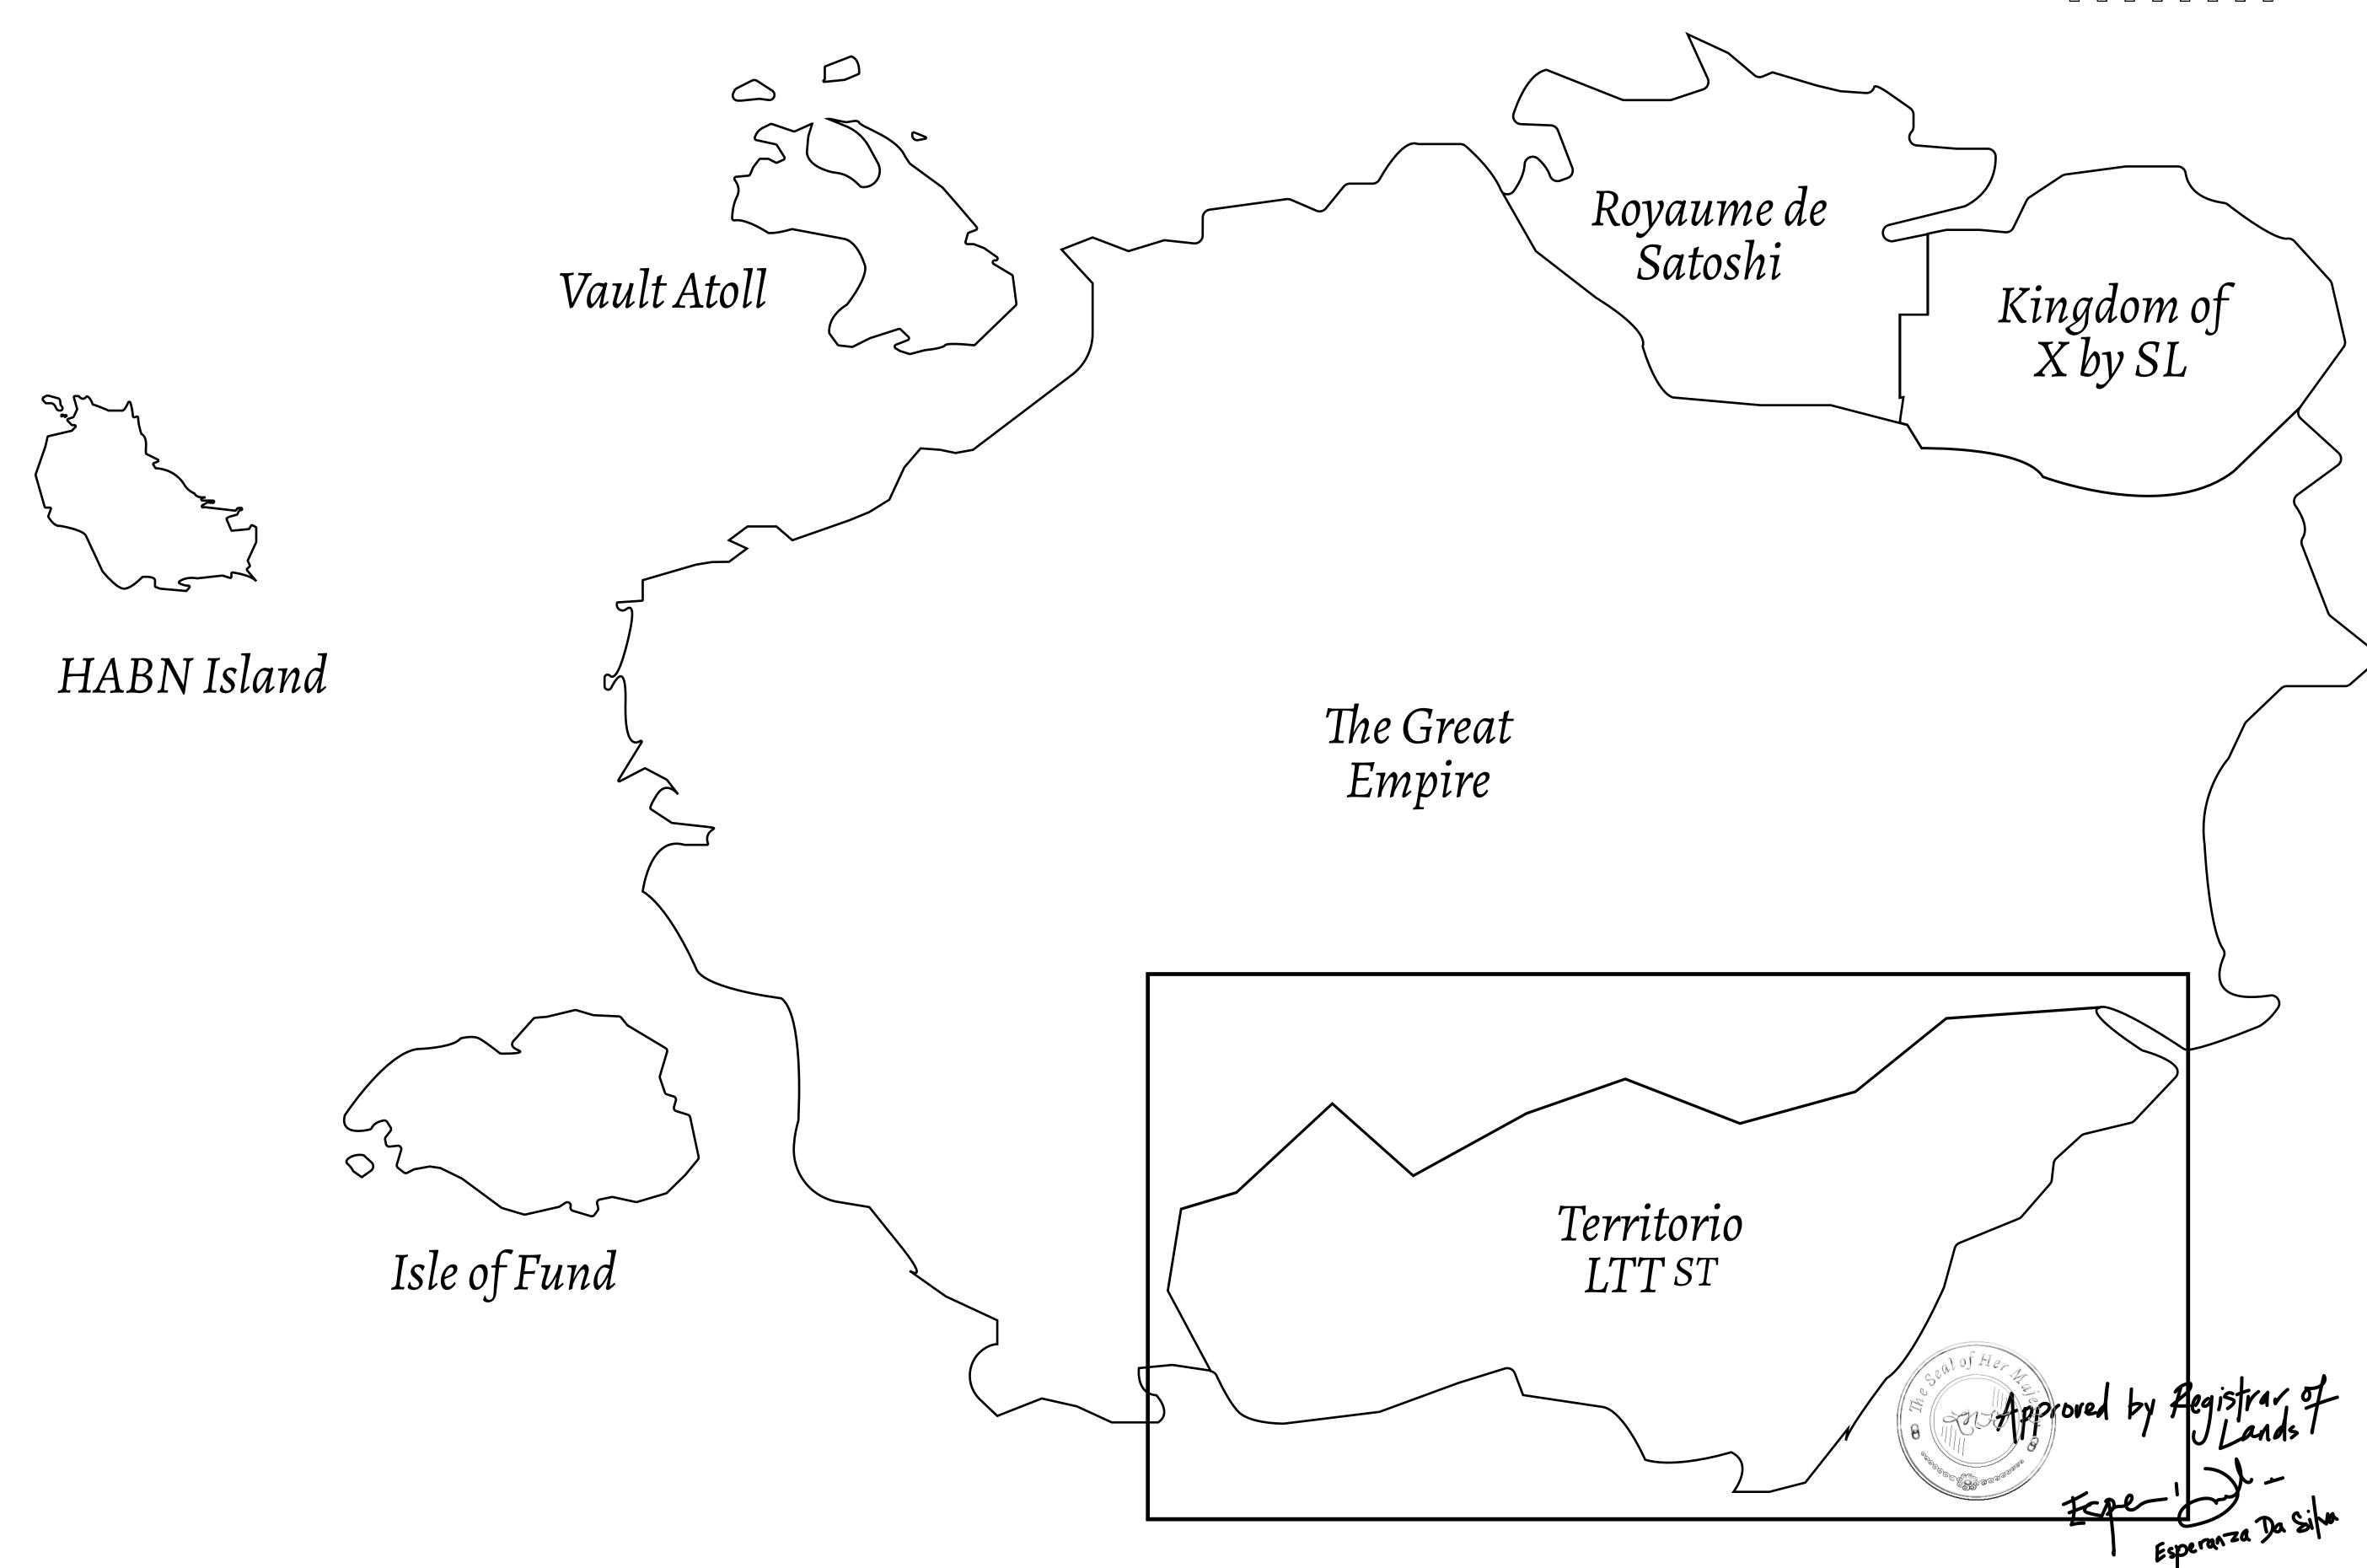

## THE SPANISH ARMADA

The most flamboyant of all of the states, this Spanish-speaking territory houses a clash of cultures. From the LTT trades in the El Mercado district to the solicitations for invites to the Great Empire, and even the traveling Caravans, it is a transient place; people are always on the move on the way to the Great Empire or a trek through the Dividing Range to the Royaume De Satoshi. Commerce uses derivations of LTT such as LTTE, LTTB, and LTTC.

## GEOGRAPHY

COASTLINE
BORDERS
HIGHEST POINT
LOWEST POINT
PLOTS
SCALE

193.03 KM (119.94 MILES)
OCEAN, THE GREAT EMPIRE
MT ELEUTHERIA +1392 M
PUERTO DE LTT 0 M

1045

1:50000

## H.M. LNFT Land Registry

T0664-221121

TITLE NUMBER

ADMINISTRATIVE AREA

TERRITORIO LTT ST

ISSUED 22 November 2021

SCALE **1/50000** 

OWNER ENTITLEMENT