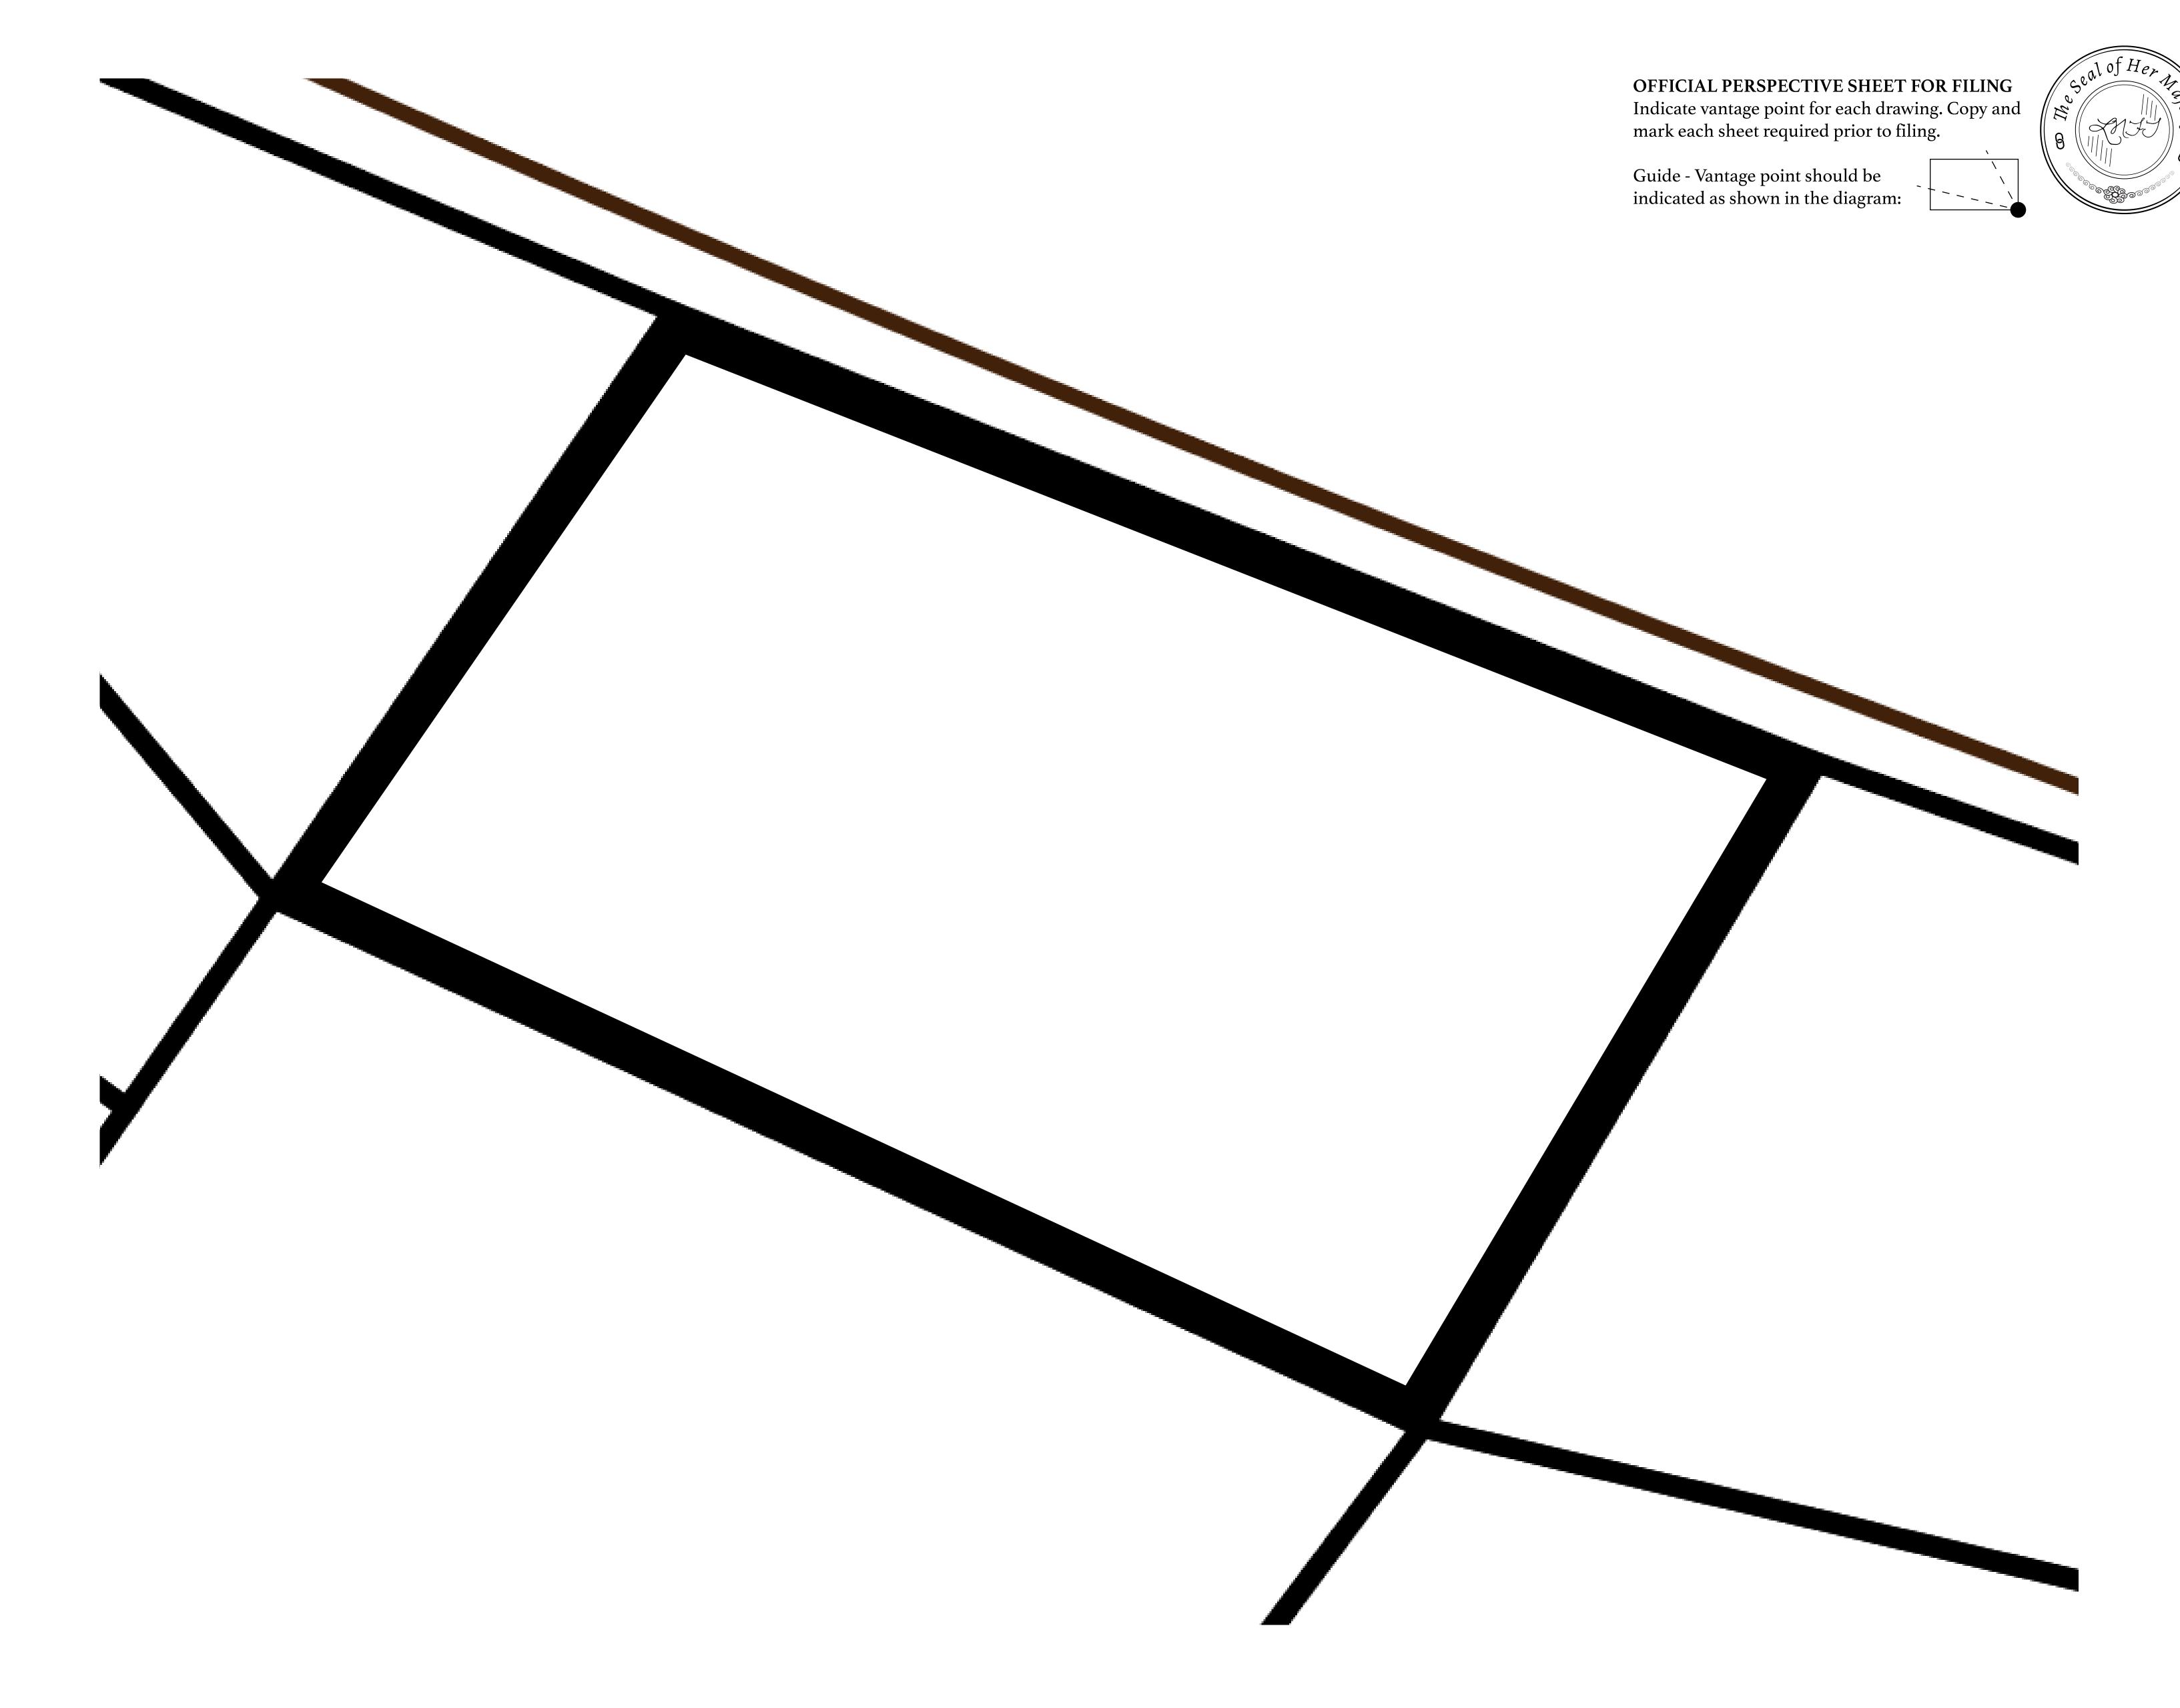

## H.M. LNFT Land Registry

T0664-221121

TITLE NUMBER

ADMINISTRATIVE AREA

TERRITORIO LTT ST

ISSUED 22 November 2021

SCALE **1/50000** 

OWNER ENTITLEMENT

Type W-T: Share of 0.1% of all BUN sales (rewarded in Credits) plus 1% of all LTT redeemed based on

number of NFT Stories minted; Mint 4 NFT Stories

MOUNT ELEUTHERIA +1392 M

BOUNDARY: 1.67 KM

PLOT