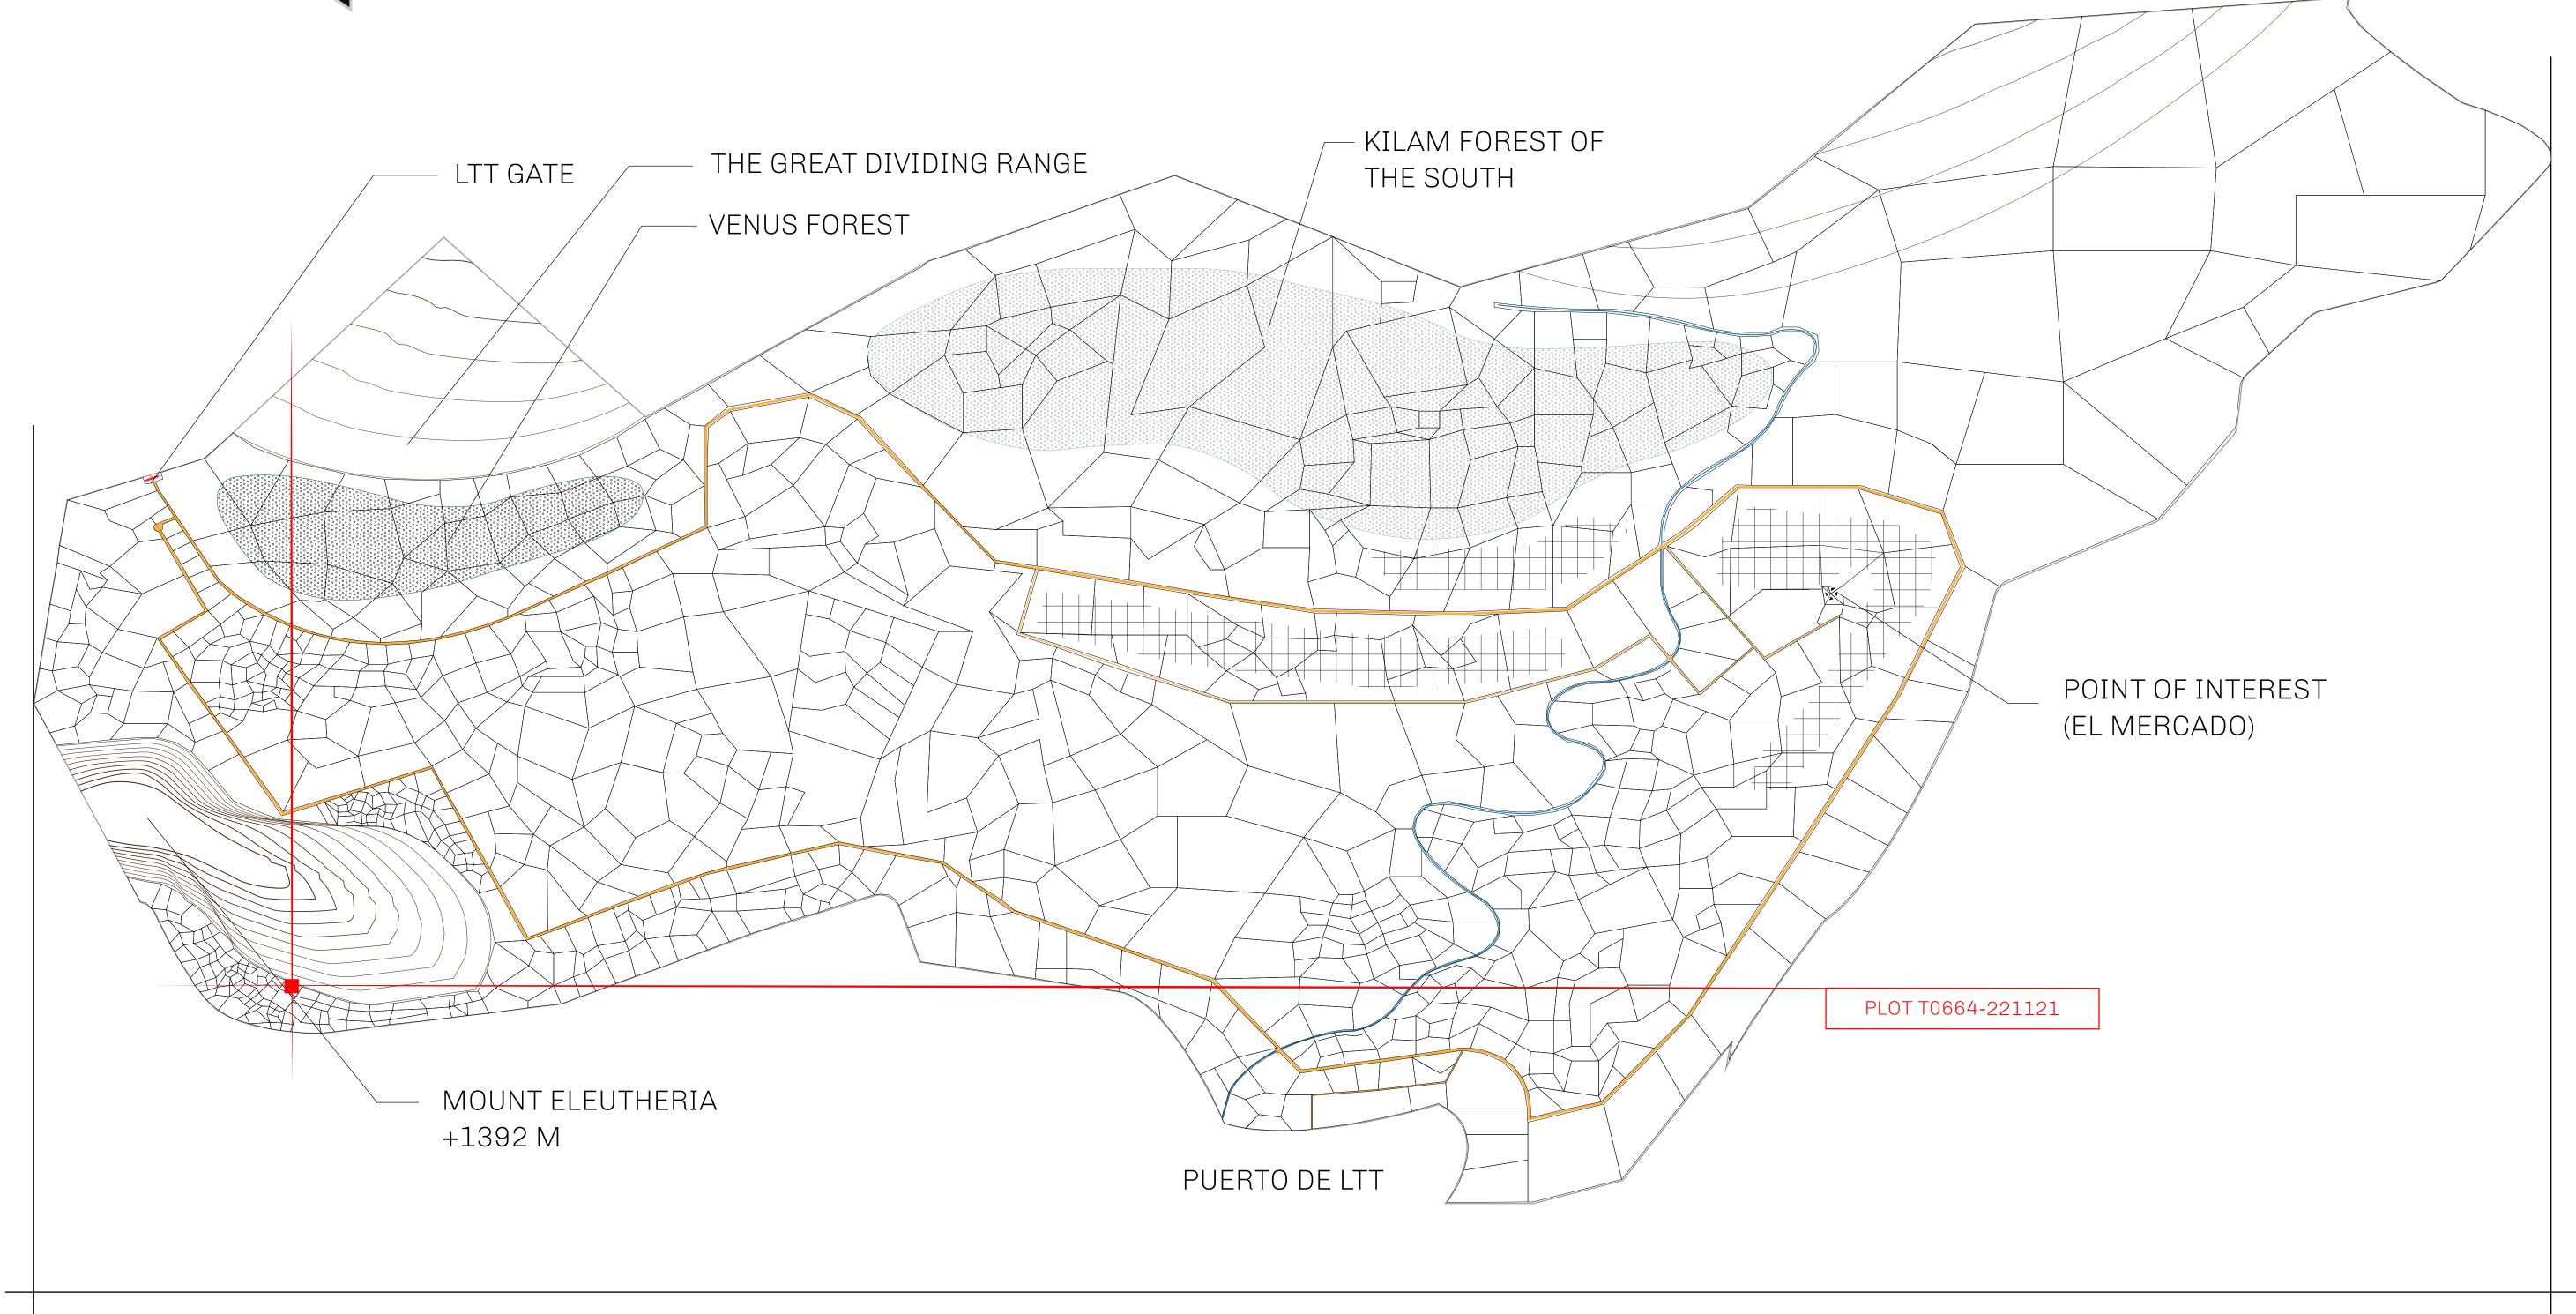

## THE SPANISH ARMADA

The most flamboyant of all of the states, this Spanish-speaking territory houses a clash of cultures. From the LTT trades in the El Mercado district to the solicitations for invites to the Great Empire, and even the traveling Caravans, it is a transient place; people are always on the move on the way to the Great Empire or a trek through the Dividing Range to the Royaume De Satoshi. Commerce uses derivations of LTT such as LTTE, LTTB, and LTTC.

## GEOGRAPHY

COASTLINE
BORDERS
HIGHEST POINT
LOWEST POINT
PLOTS
SCALE

193.03 KM (119.94 MILES)
OCEAN, THE GREAT EMPIRE
MT ELEUTHERIA +1392 M
PUERTO DE LTT 0 M

1045

1:50000

## H.M. LNFT Land Registry

T0664-221121

TITLE NUMBER

ADMINISTRATIVE AREA

TERRITORIO LTT ST

ISSUED 22 November 2021

SCALE **1/50000** 

OWNER ENTITLEMENT

Type W-T: Share of 0.1% of all BUN sales (rewarded in Credits) plus 1% of all LTT redeemed based on

number of NFT Stories minted; Mint 4 NFT Stories

MOUNT ELEUTHERIA +1392 M

BOUNDARY: 1.67 KM

PLOT