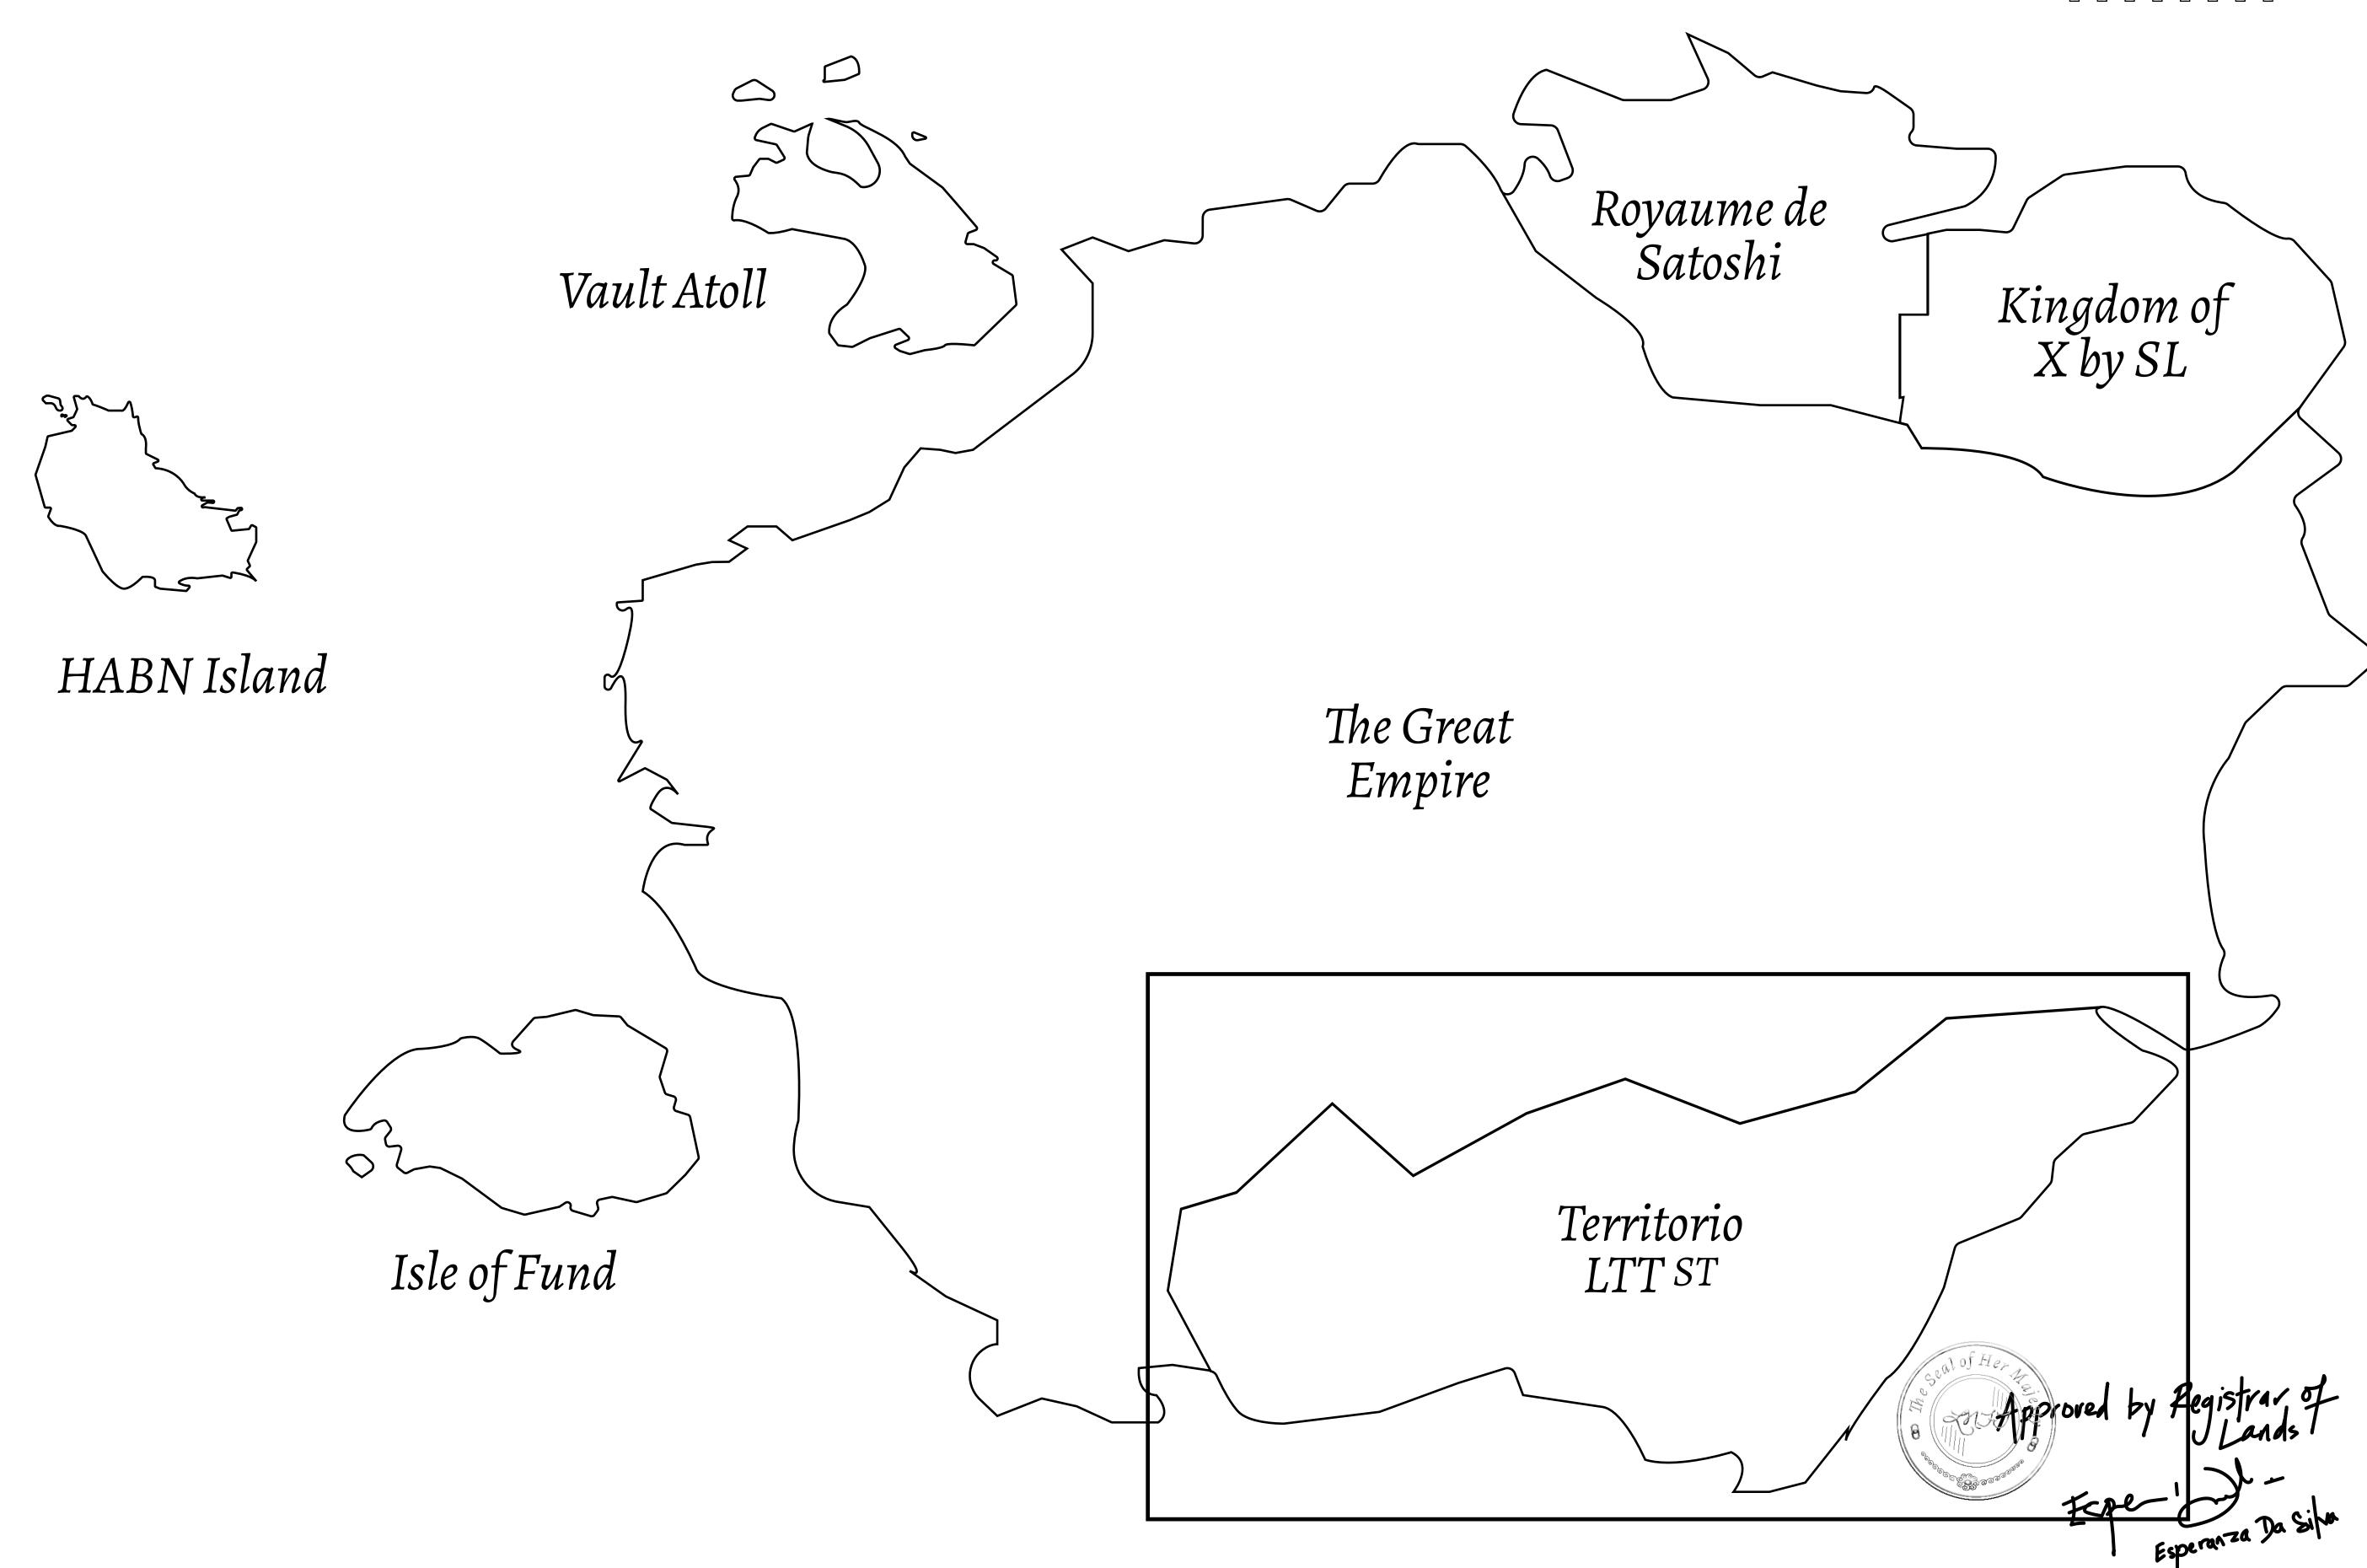

#### THE SPANISH ARMADA

The most flamboyant of all of the states, this Spanish-speaking territory houses a clash of cultures. From the LTT trades in the El Mercado district to the solicitations for invites to the Great Empire, and even the traveling Caravans, it is a transient place; people are always on the move on the way to the Great Empire or a trek through the Dividing Range to the Royaume De Satoshi. Commerce uses derivations of LTT such as LTTE, LTTB, and LTTC.

#### GEOGRAPHY

COASTLINE
BORDERS
HIGHEST POINT
LOWEST POINT
PLOTS
SCALE

193.03 KM (119.94 MILES)
OCEAN, THE GREAT EMPIRE
MT ELEUTHERIA +1392 M
PUERTO DE LTT 0 M

1045

1:50000

# PL0T T063

BOUNDARY: 1.72 KM

PL0T T0662