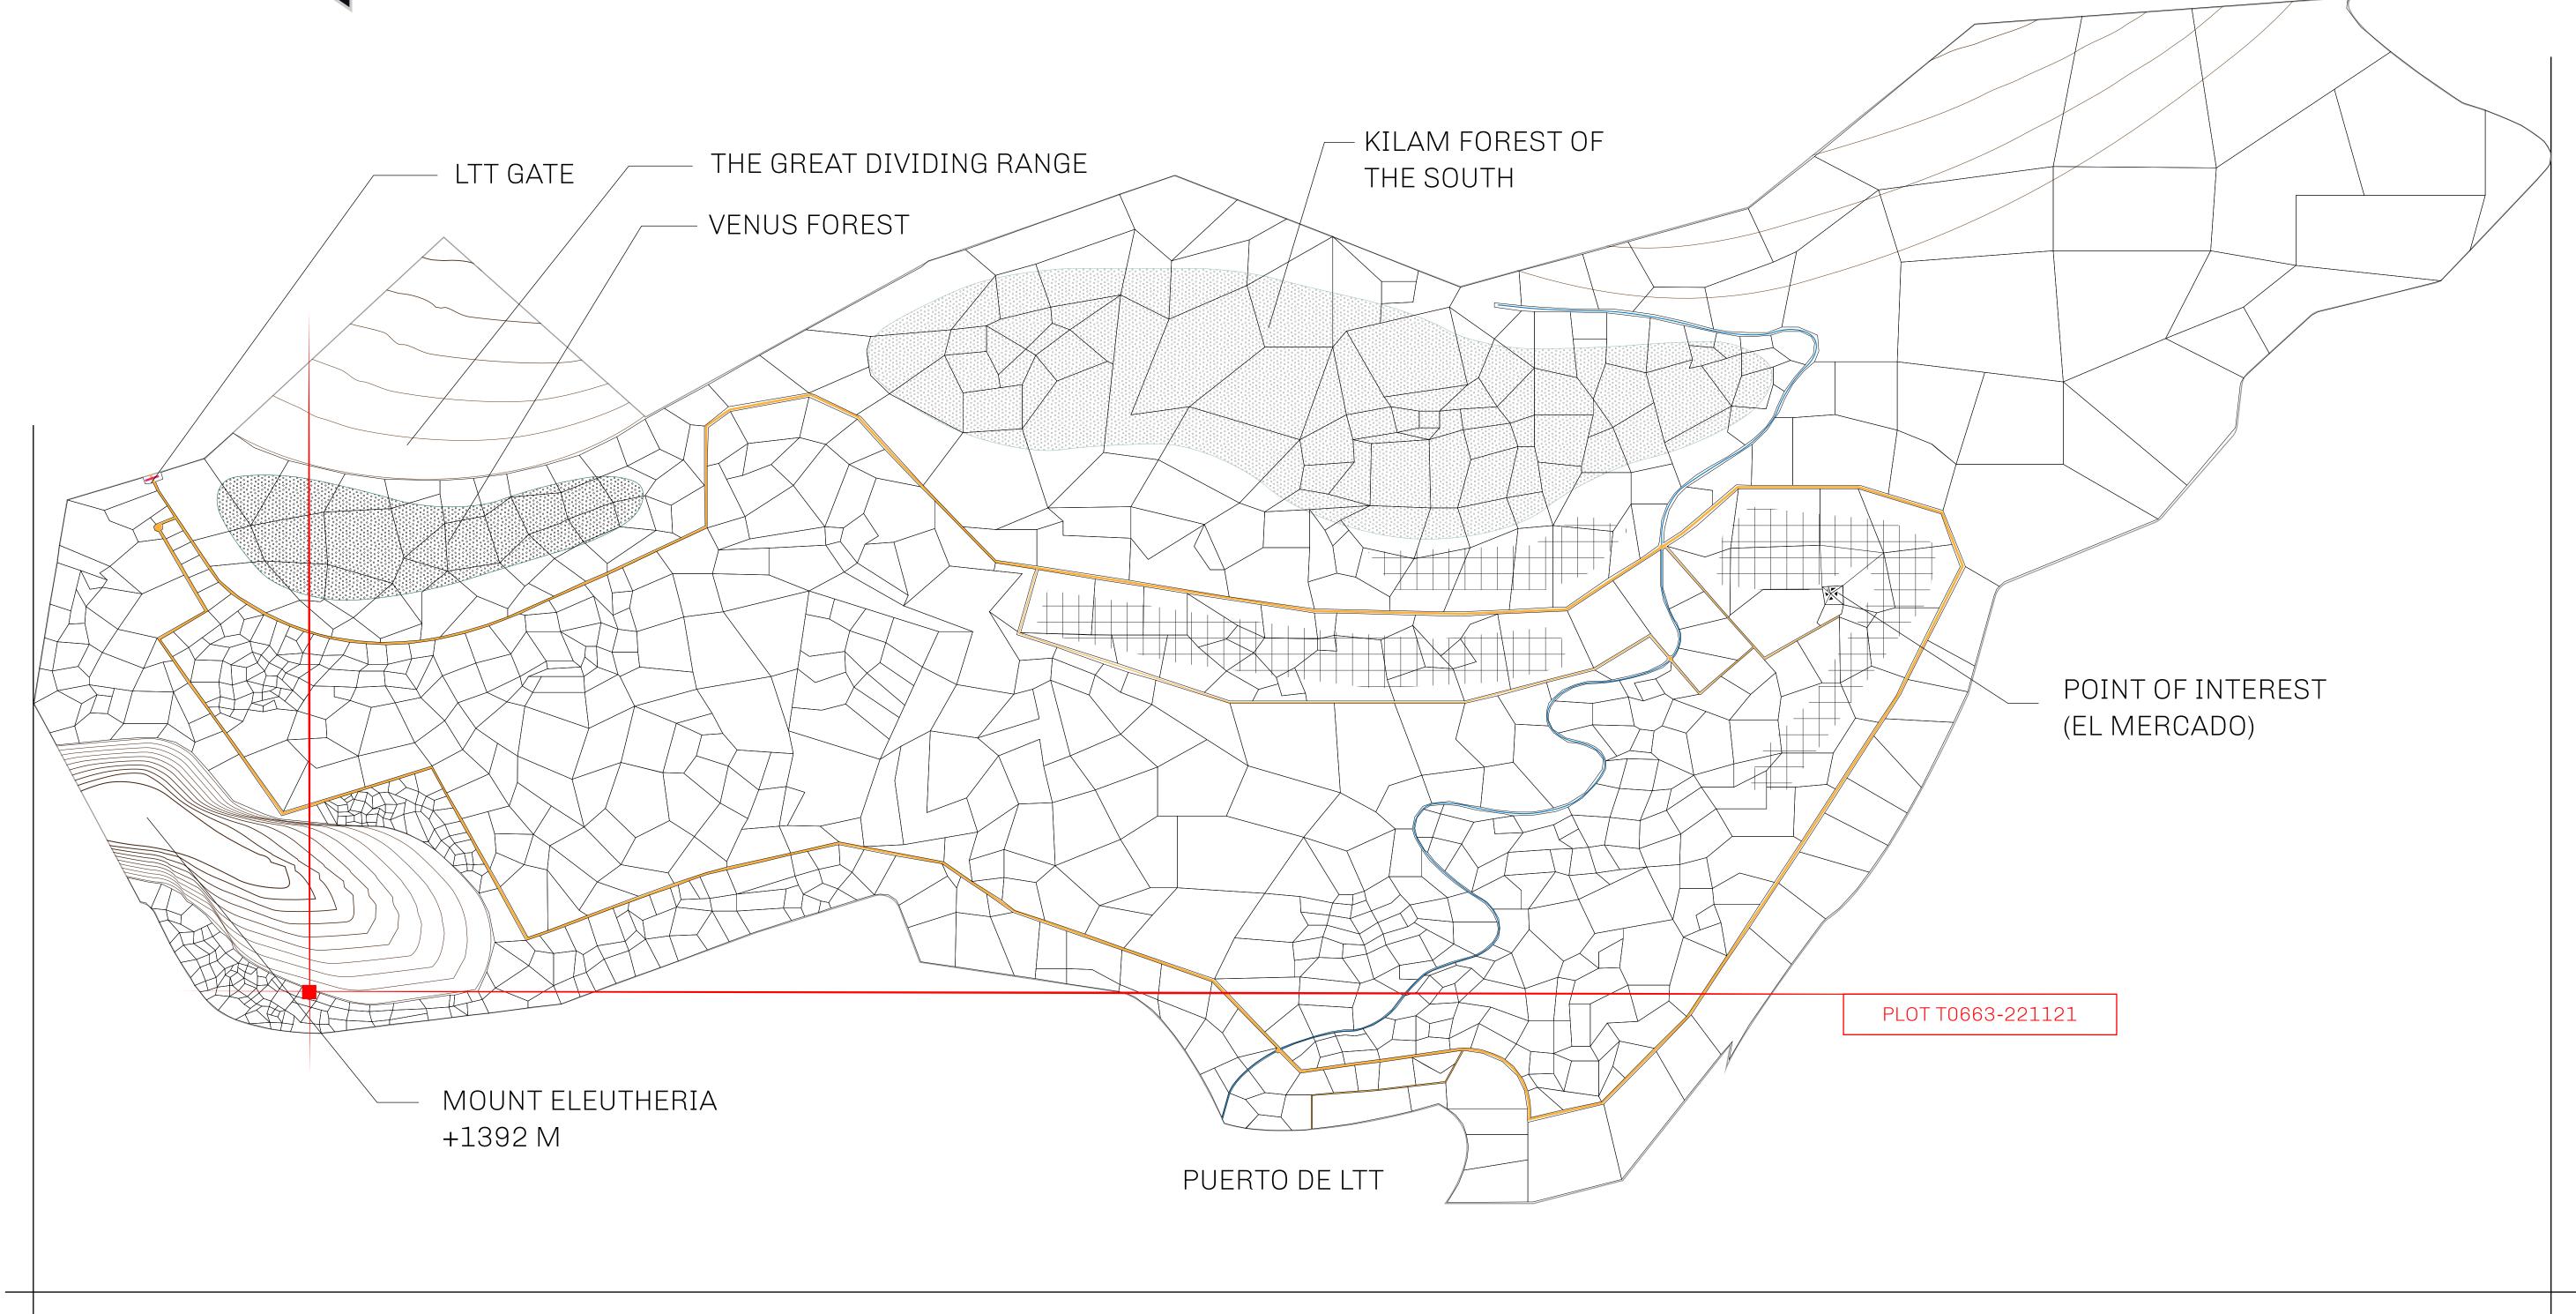

#### GEOGRAPHY

COASTLINE
BORDERS
HIGHEST POINT
LOWEST POINT
PLOTS
SCALE

193.03 KM (119.94 MILES)
OCEAN, THE GREAT EMPIRE
MT ELEUTHERIA +1392 M
PUERTO DE LTT 0 M

1045

1:50000

Type W-T: Share of 0.1% of all BUN sales (rewarded in Credits) plus 1% of all LTT redeemed based on number of NFT Stories minted; Mint 4 NFT Stories

MOUNT ELEUTHERIA +1392 M

# PL0T T063

BOUNDARY: 1.72 KM

PL0T T0662