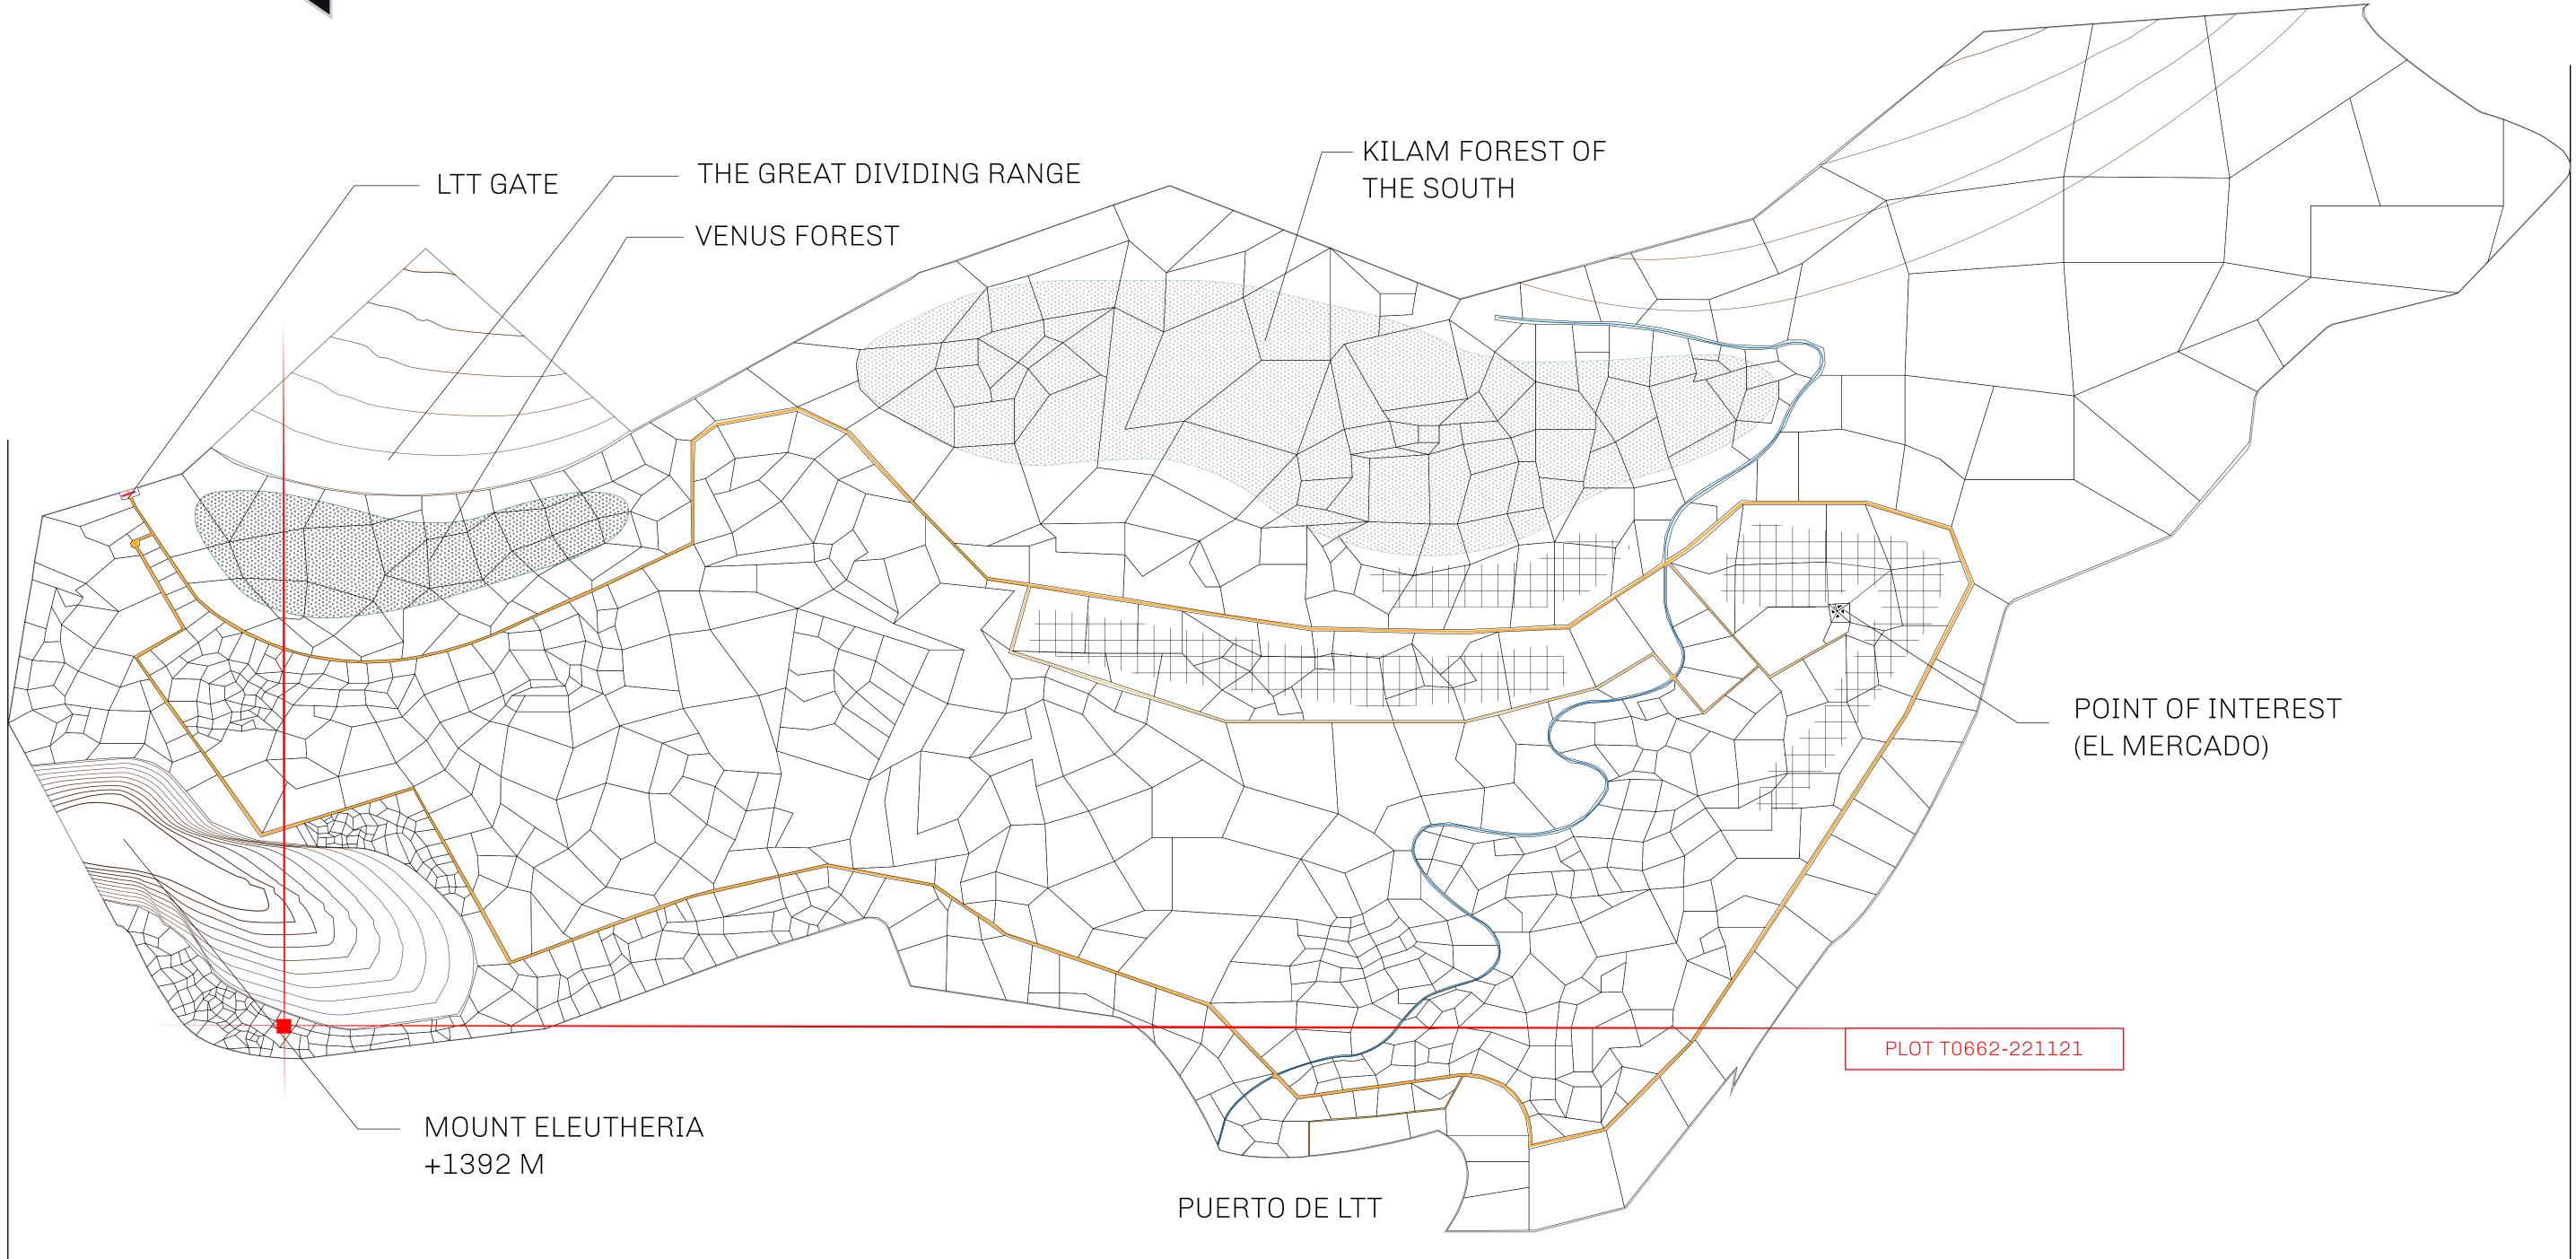

#### GEOGRAPHY

COASTLINE BORDERS HIGHEST POINT LOWEST POINT PLOTS SCALE 193.03 KM (119.94 MILES) OCEAN, THE GREAT EMPIRE MT ELEUTHERIA +1392 M PUERTO DE LTT 0 M 1045 1:50000

73.54 KM

# PLOT T0661

| Ŋ         | TITLE NUMBER |                      |               |
|-----------|--------------|----------------------|---------------|
|           | T0662-221121 |                      |               |
| IO LTT ST | ISSUED       | 22 November 2021 Jb. | SCALE 1/50000 |

## PLOT T0662 BOUNDARY: 1.58 KM

www.

A LOOTVERSI

**OFFICIAL PERSPECTIVE SHEET FOR FILING** Indicate vantage point for each drawing. Copy and mark each sheet required prior to filing.

Guide - Vantage point should be indicated as shown in the diagram: