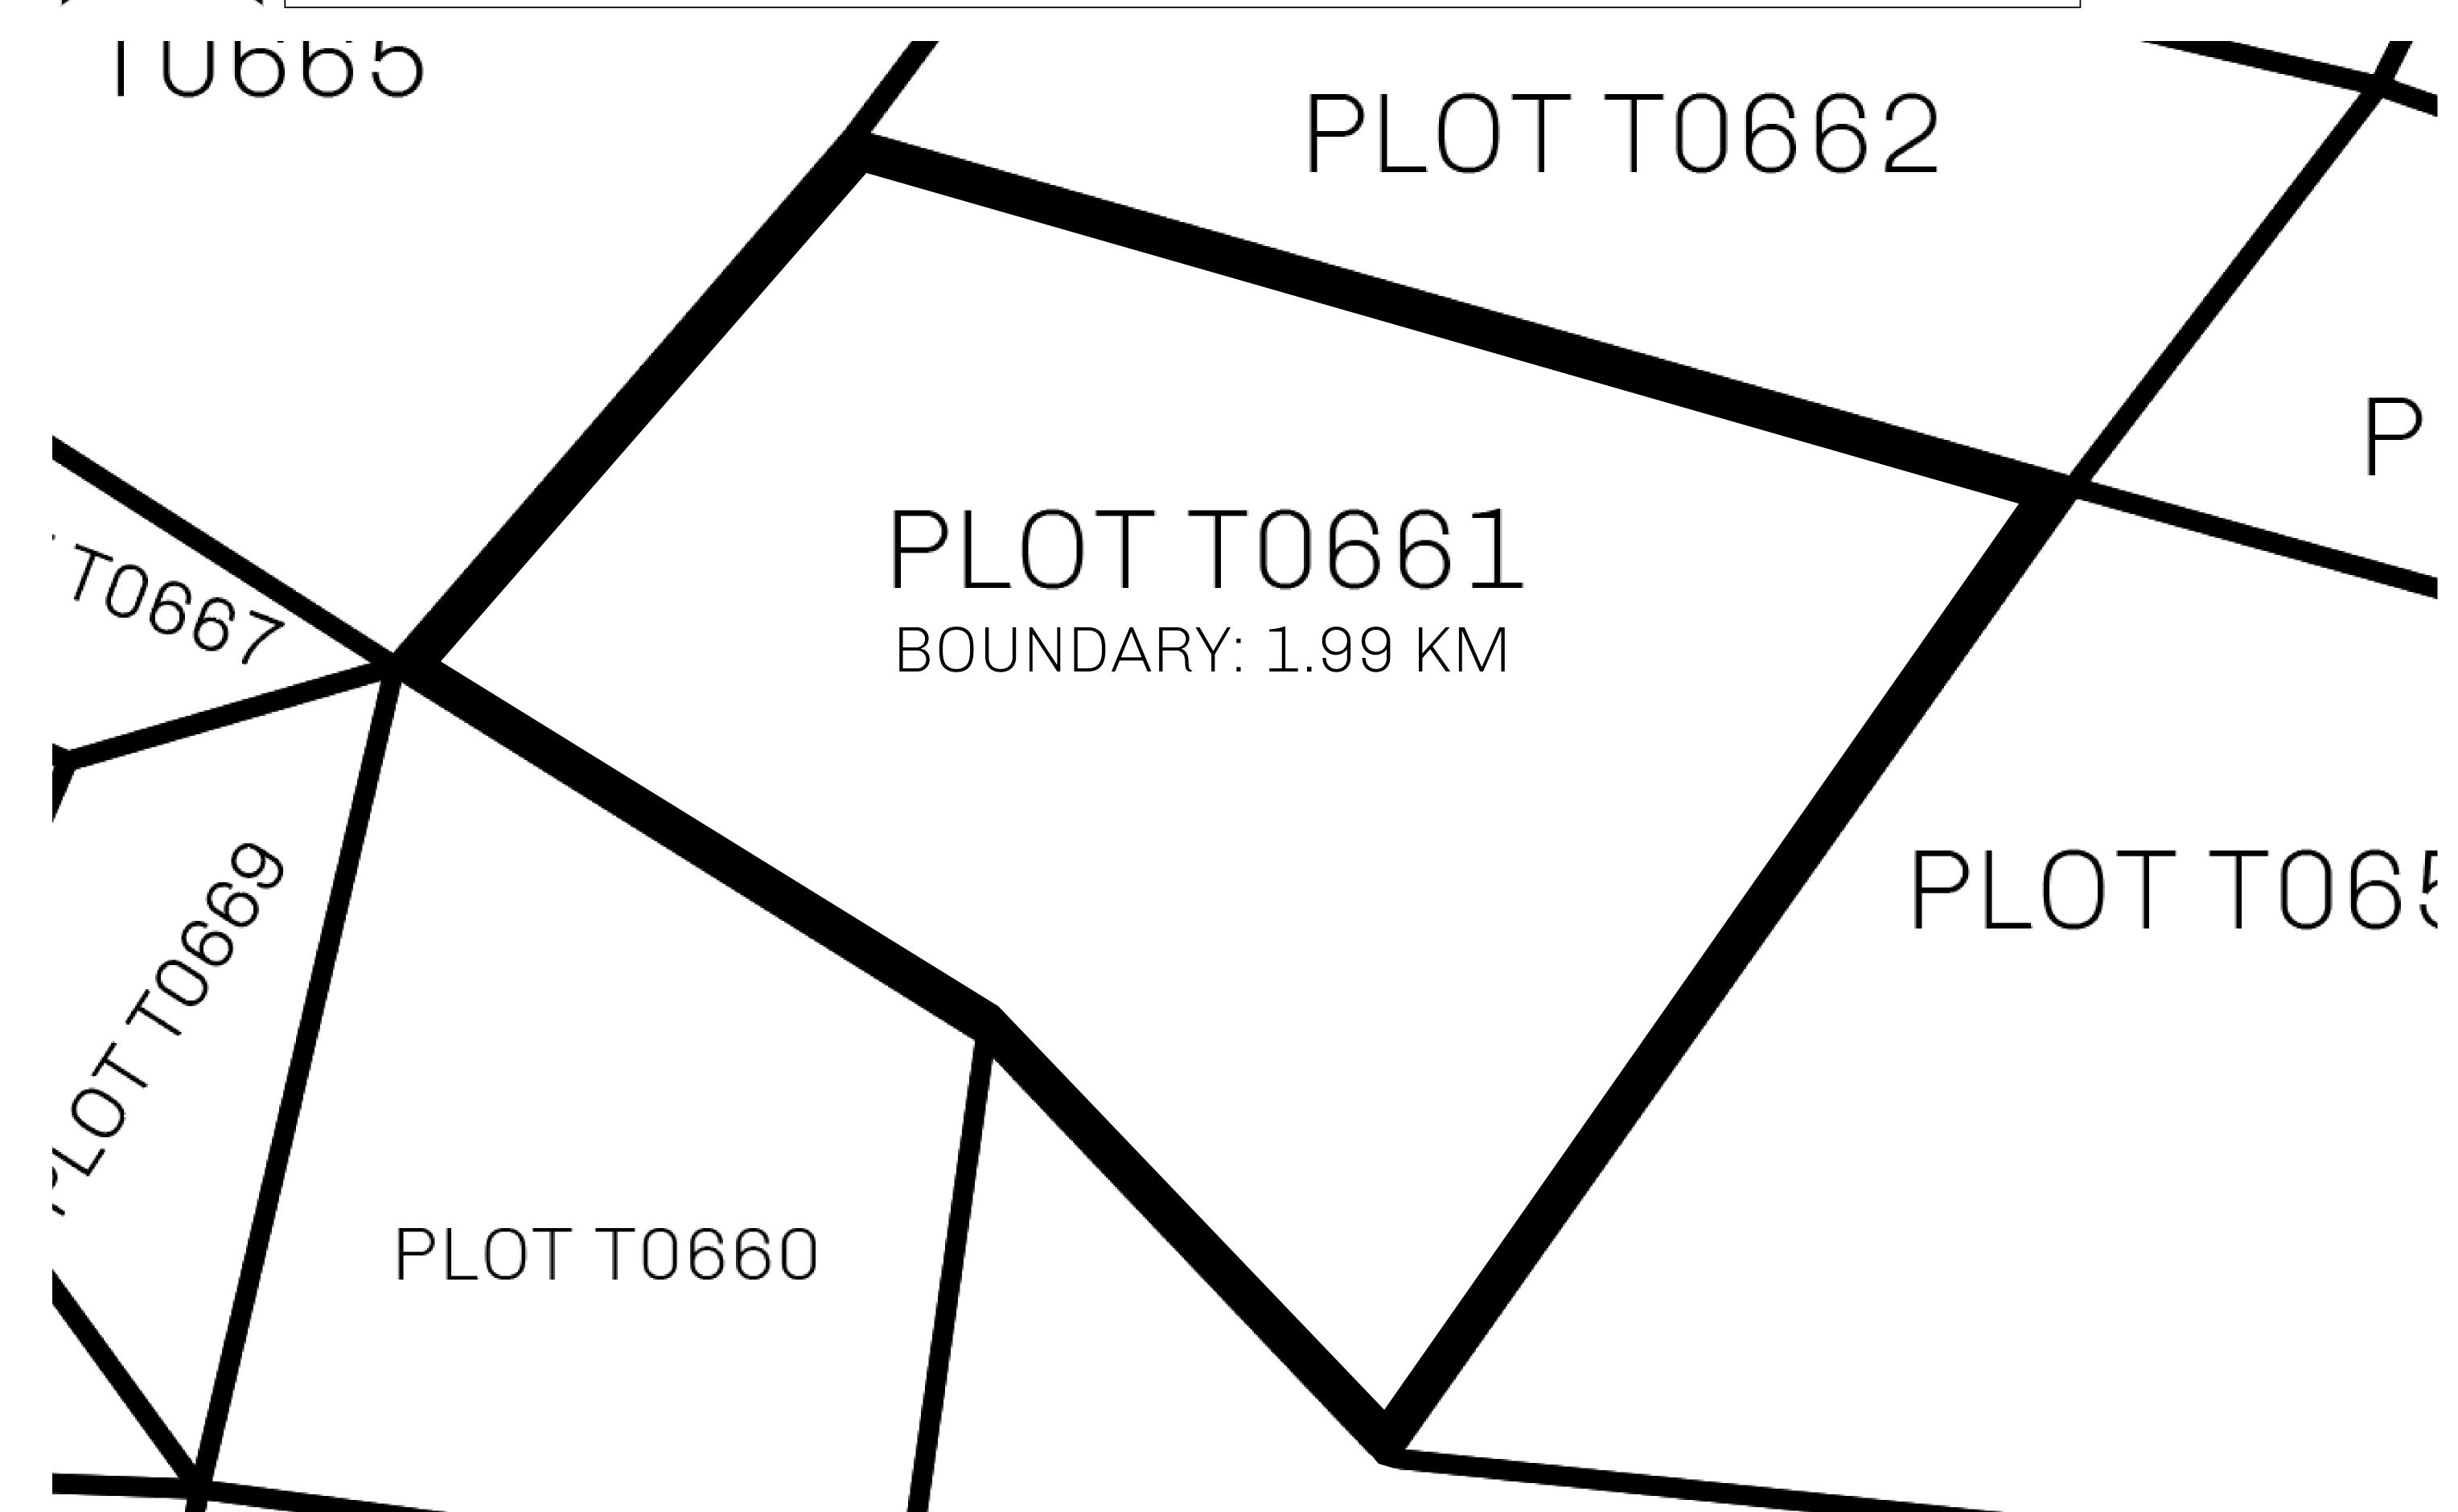

## GEOGRAPHY

COASTLINE
BORDERS
HIGHEST POINT
LOWEST POINT
PLOTS
SCALE

193.03 KM (119.94 MILES)
OCEAN, THE GREAT EMPIRE
MT ELEUTHERIA +1392 M
PUERTO DE LTT 0 M

1045

1:50000