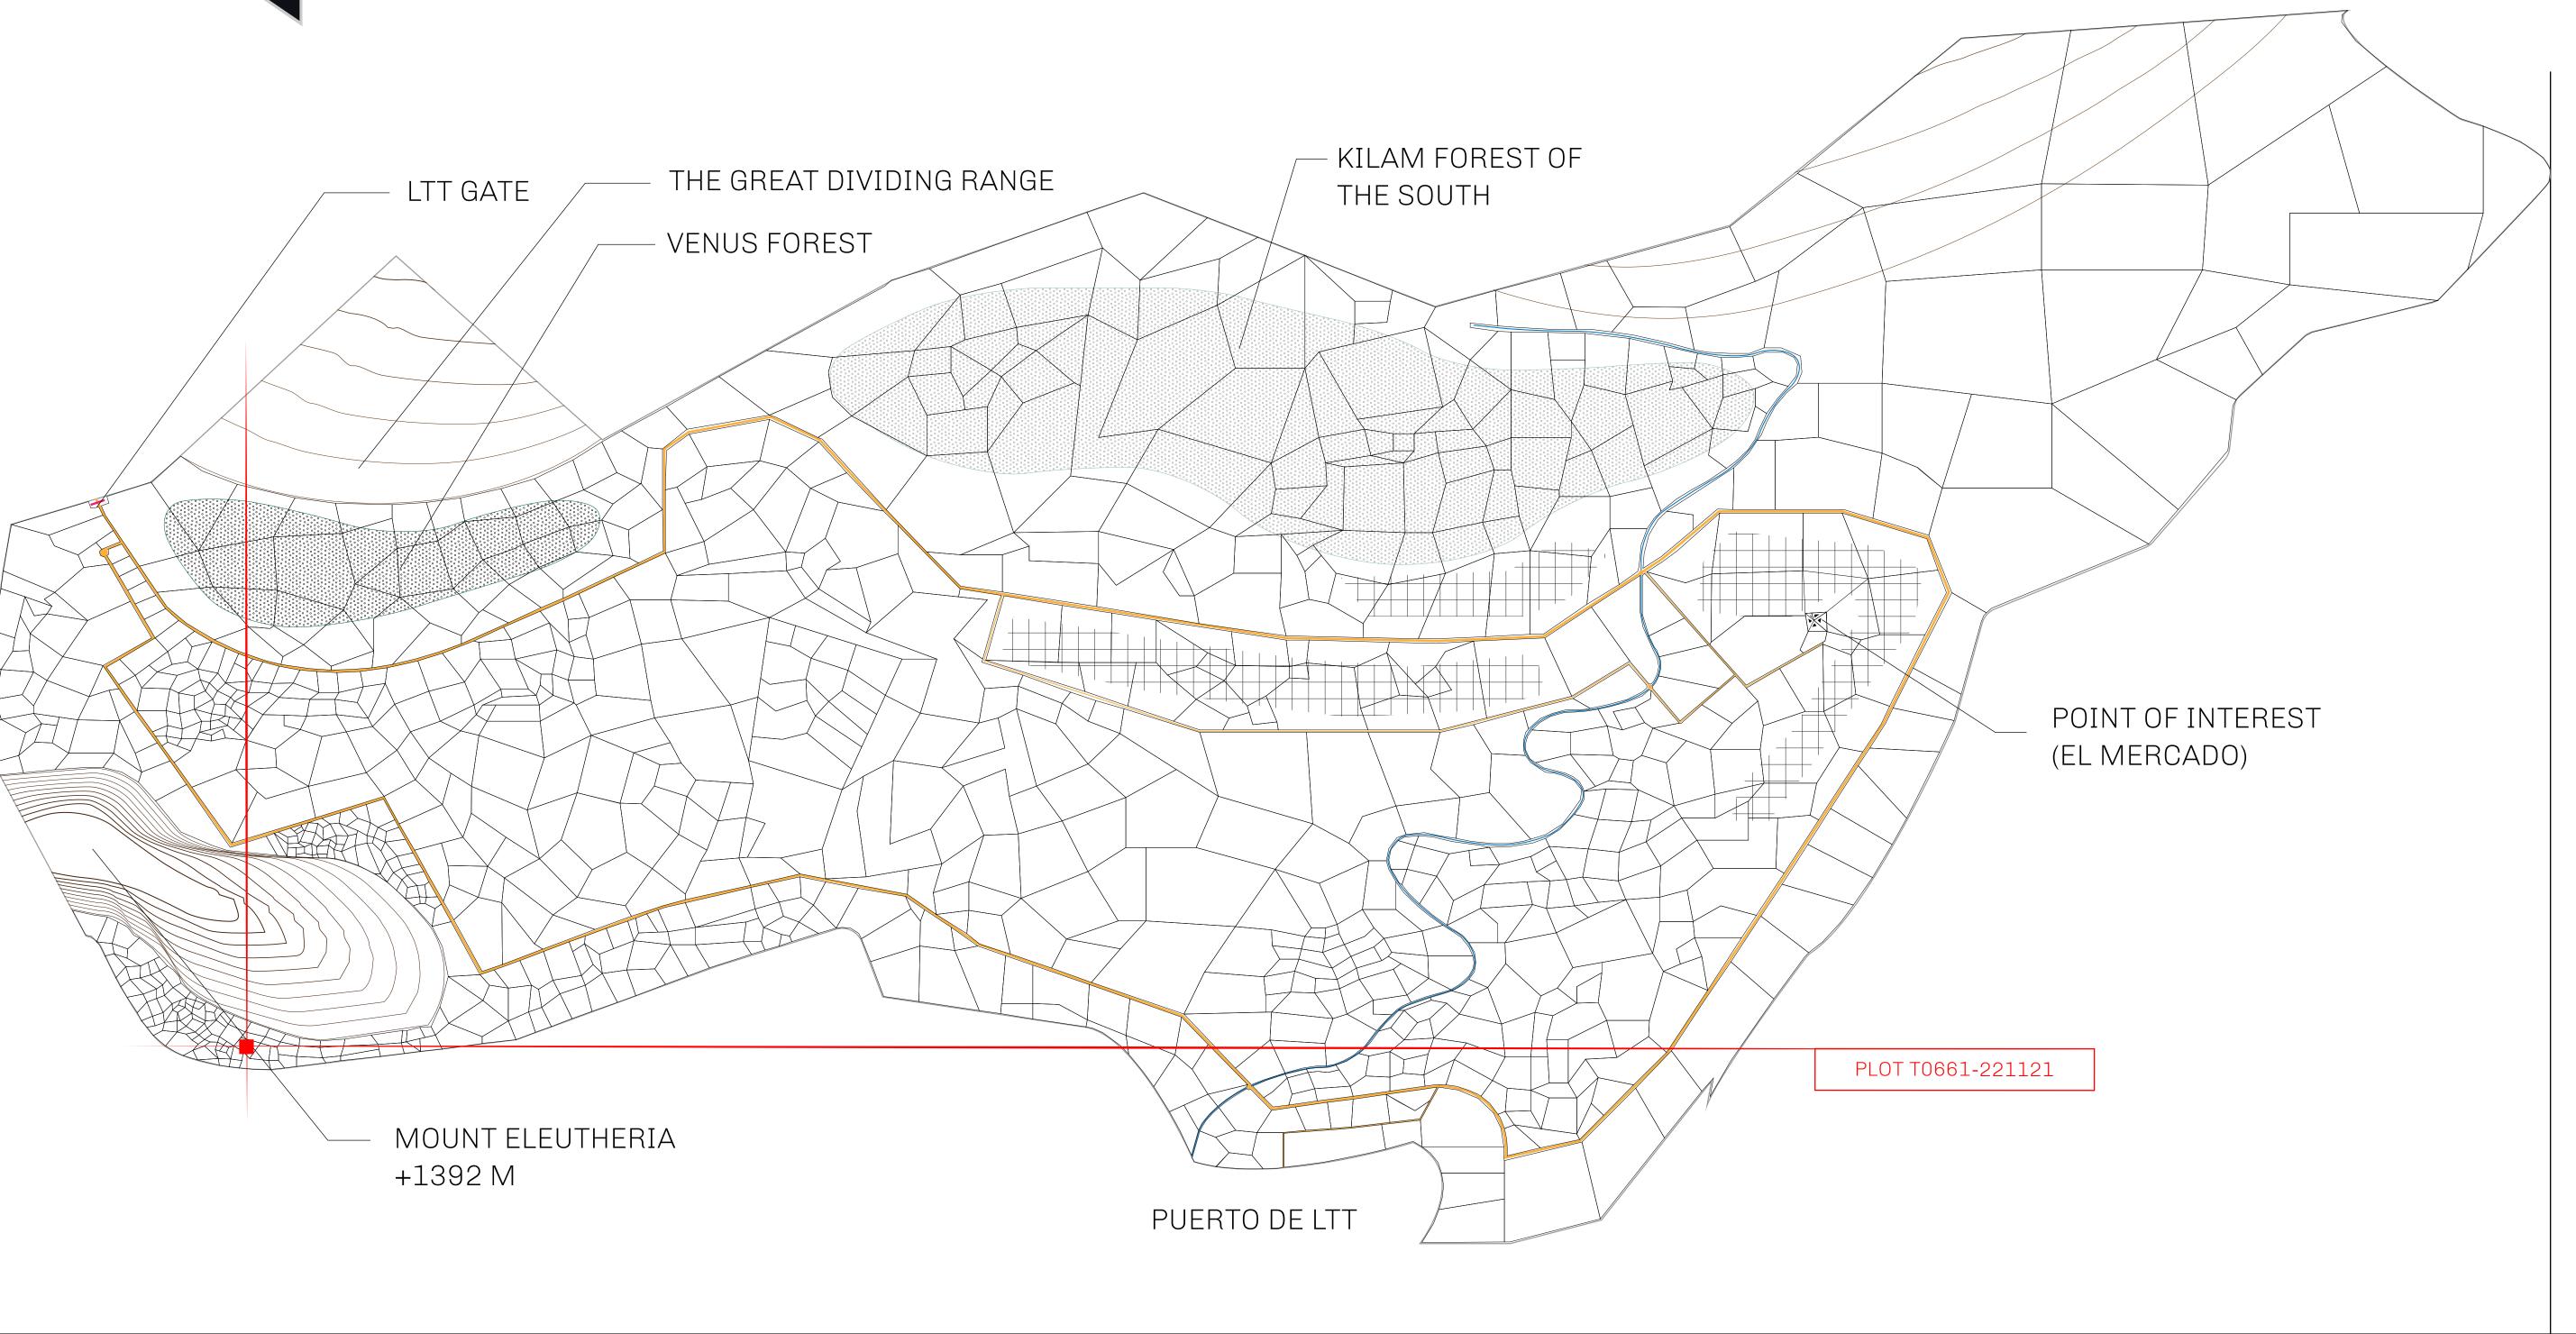

## THE SPANISH ARMADA

The most flamboyant of all of the states, this Spanish-speaking territory houses a clash of cultures. From the LTT trades in the El Mercado district to the solicitations for invites to the Great Empire, and even the traveling Caravans, it is a transient place; people are always on the move on the way to the Great Empire or a trek through the Dividing Range to the Royaume De Satoshi. Commerce uses derivations of LTT such as LTTE, LTTB, and LTTC.

## GEOGRAPHY

COASTLINE
BORDERS
HIGHEST POINT
LOWEST POINT
PLOTS
SCALE

193.03 KM (119.94 MILES)
OCEAN, THE GREAT EMPIRE
MT ELEUTHERIA +1392 M
PUERTO DE LTT 0 M

1045

1:50000

## H.M. LNFT Land Registry

TITLE NUMBER

ADMINISTRATIVE AREA

TERRITORIO LTT ST

ISSUED 22 November 2021

SCALE **1/50000** 

OWNER ENTITLEMENT

Type W-T: Share of 0.1% of all BUN sales (rewarded in Credits) plus 1% of all LTT redeemed based on number of NFT Stories minted; Mint 4 NFT Stories