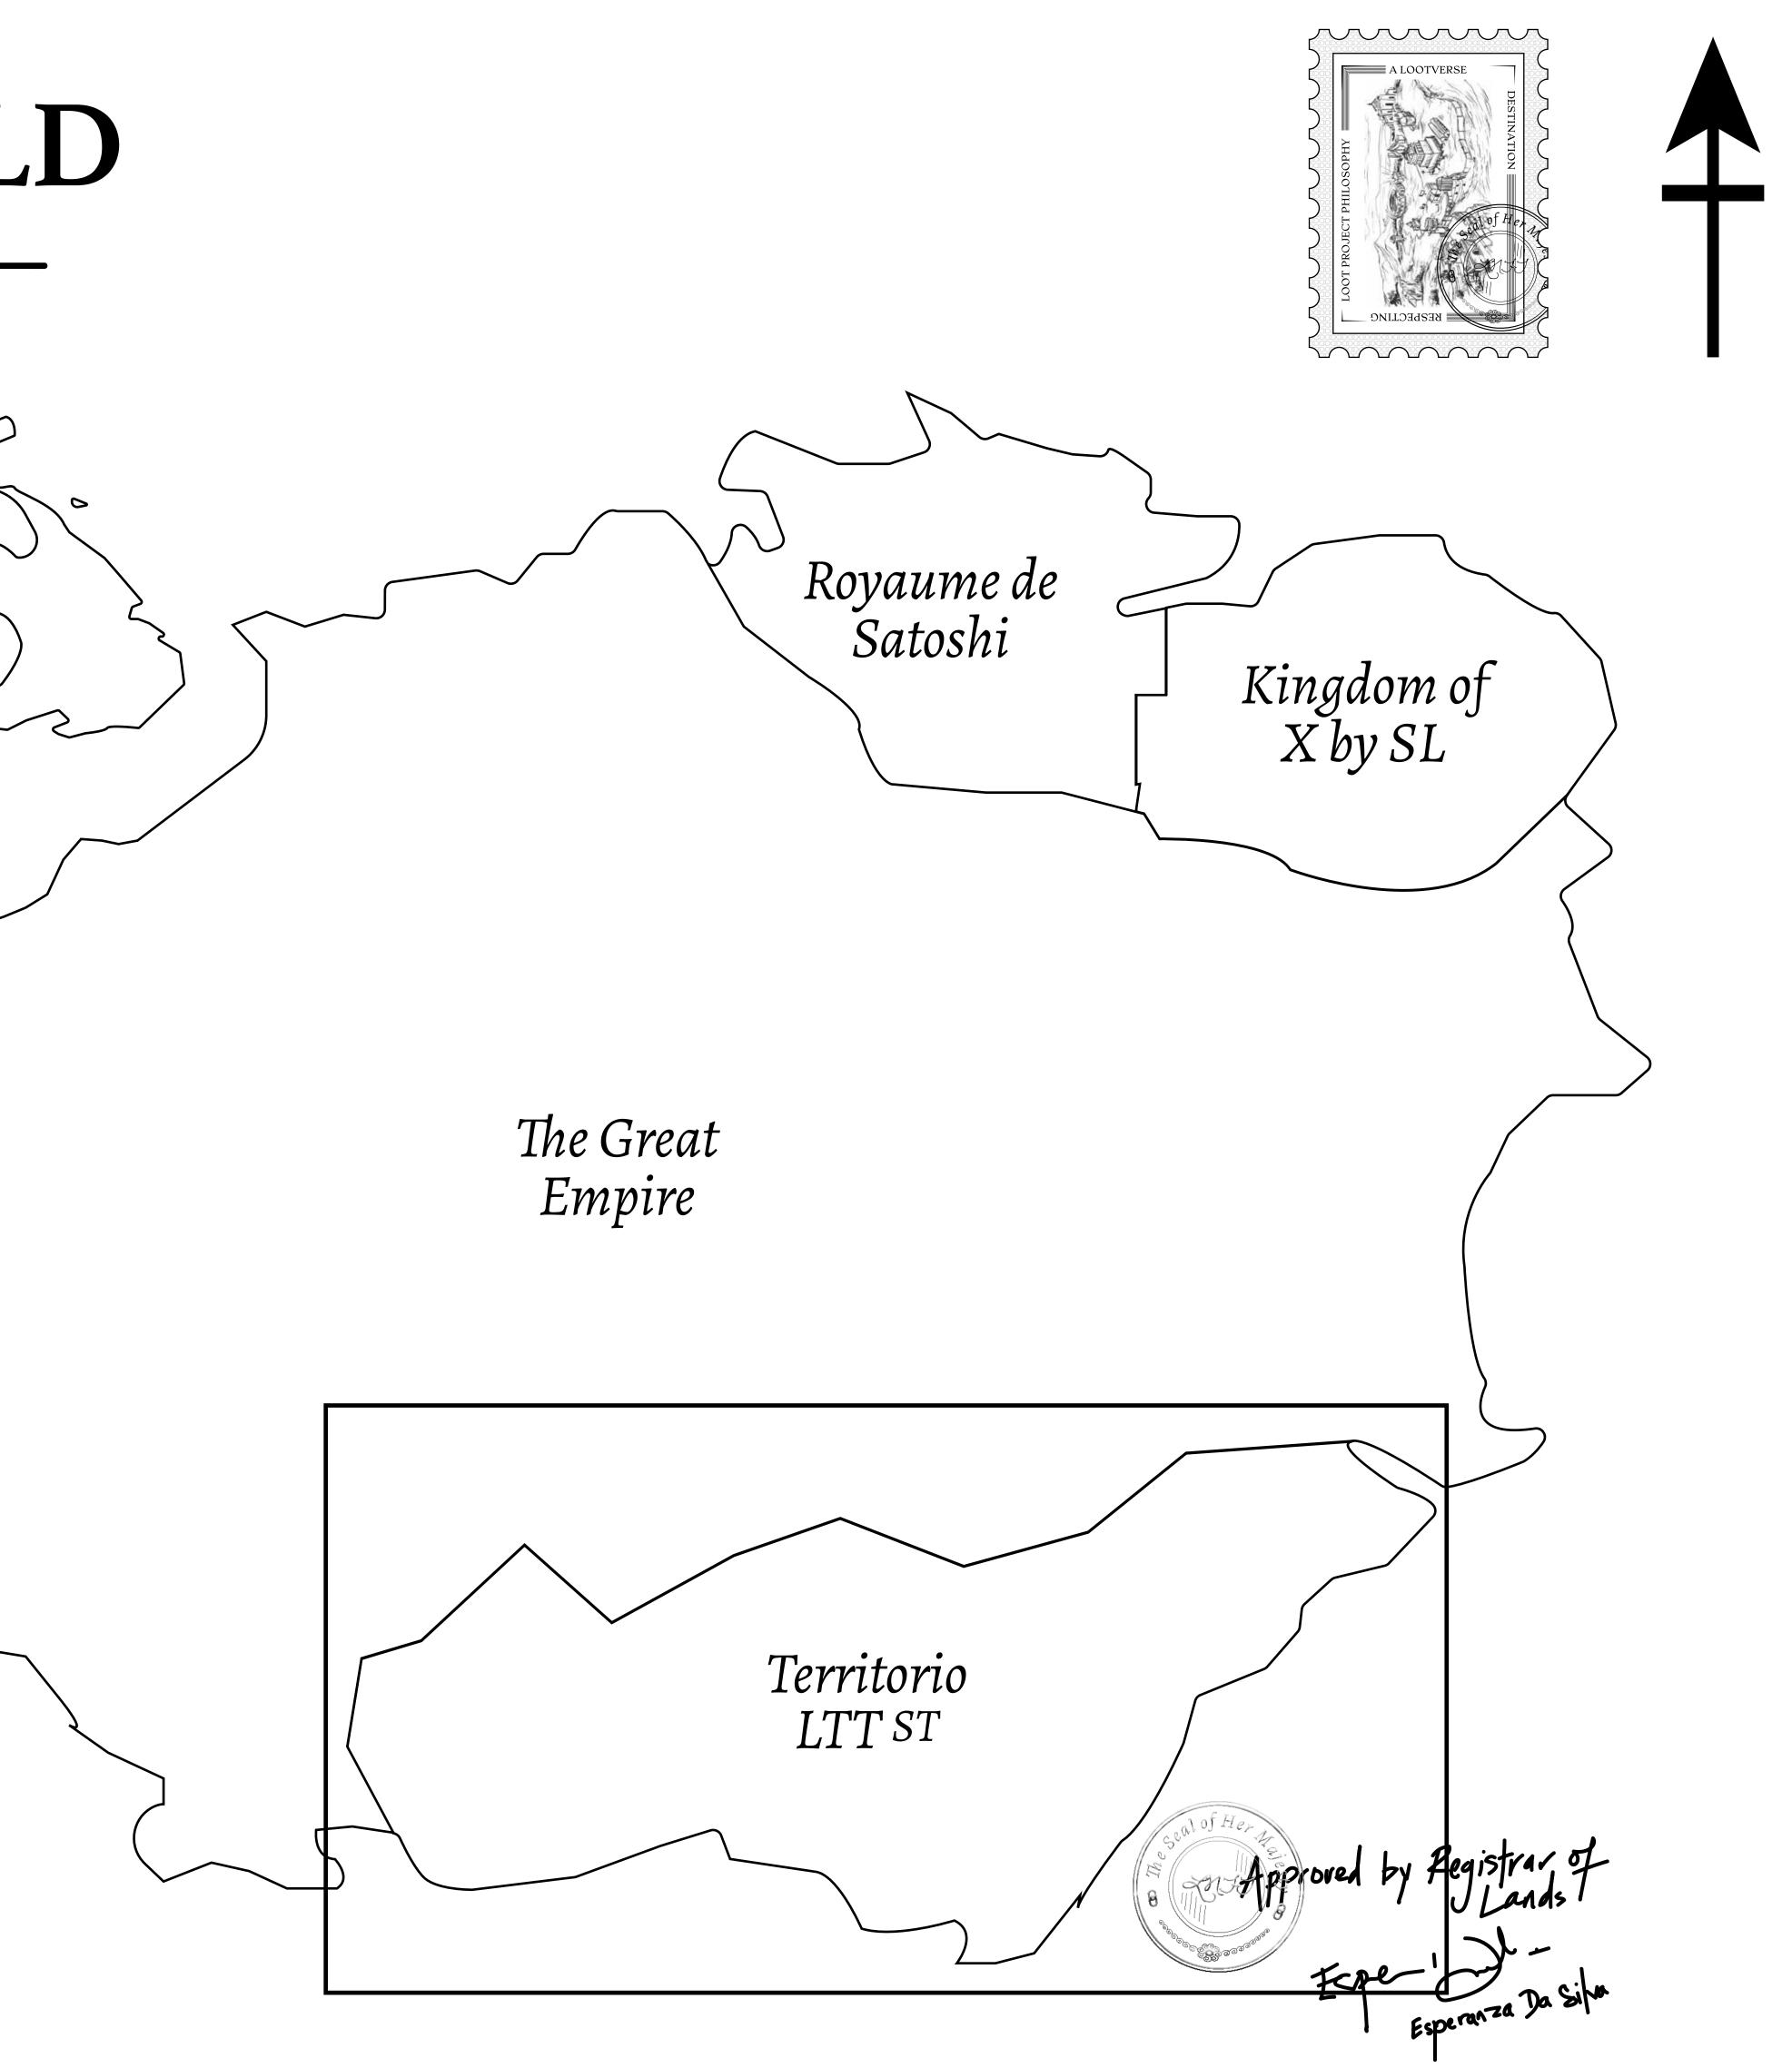

## THE SPANISH ARMADA

The most flamboyant of all of the states, this Spanish-speaking territory houses a clash of cultures. From the LTT trades in the El Mercado district to the solicitations for invites to the Great Empire, and even the traveling Caravans, it is a transient place; people are always on the move on the way to the Great Empire or a trek through the Dividing Range to the Royaume De Satoshi. Commerce uses derivations of LTT such as LTTE, LTTB, and LTTC.

#### GEOGRAPHY

COASTLINE BORDERS HIGHEST POINT LOWEST POINT PLOTS SCALE

193.03 KM (119.94 MILES) OCEAN, THE GREAT EMPIRE MT ELEUTHERIA +1392 M PUERTO DE LTT O M 1045 1:50000

73.54 KM

70668

/ |

## H.M. LNFT Land Registry

ADMINISTRATIVE AREA

OWNER ENTITLEMENT

**TERRITORIO LTT ST** 

3

Type W-T: Share of 0.1% of all BUN sales (rewarded in Credits) plus 1% of all LTT redeemed based on number of NFT Stories minted; Mint 4 NFT Stories