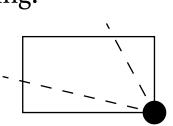

### OFFICIAL PERSPECTIVE SHEET FOR FILING

Indicate vantage point for each drawing. Copy and mark each sheet required prior to filing.

Guide - Vantage point should be indicated as shown in the diagram: