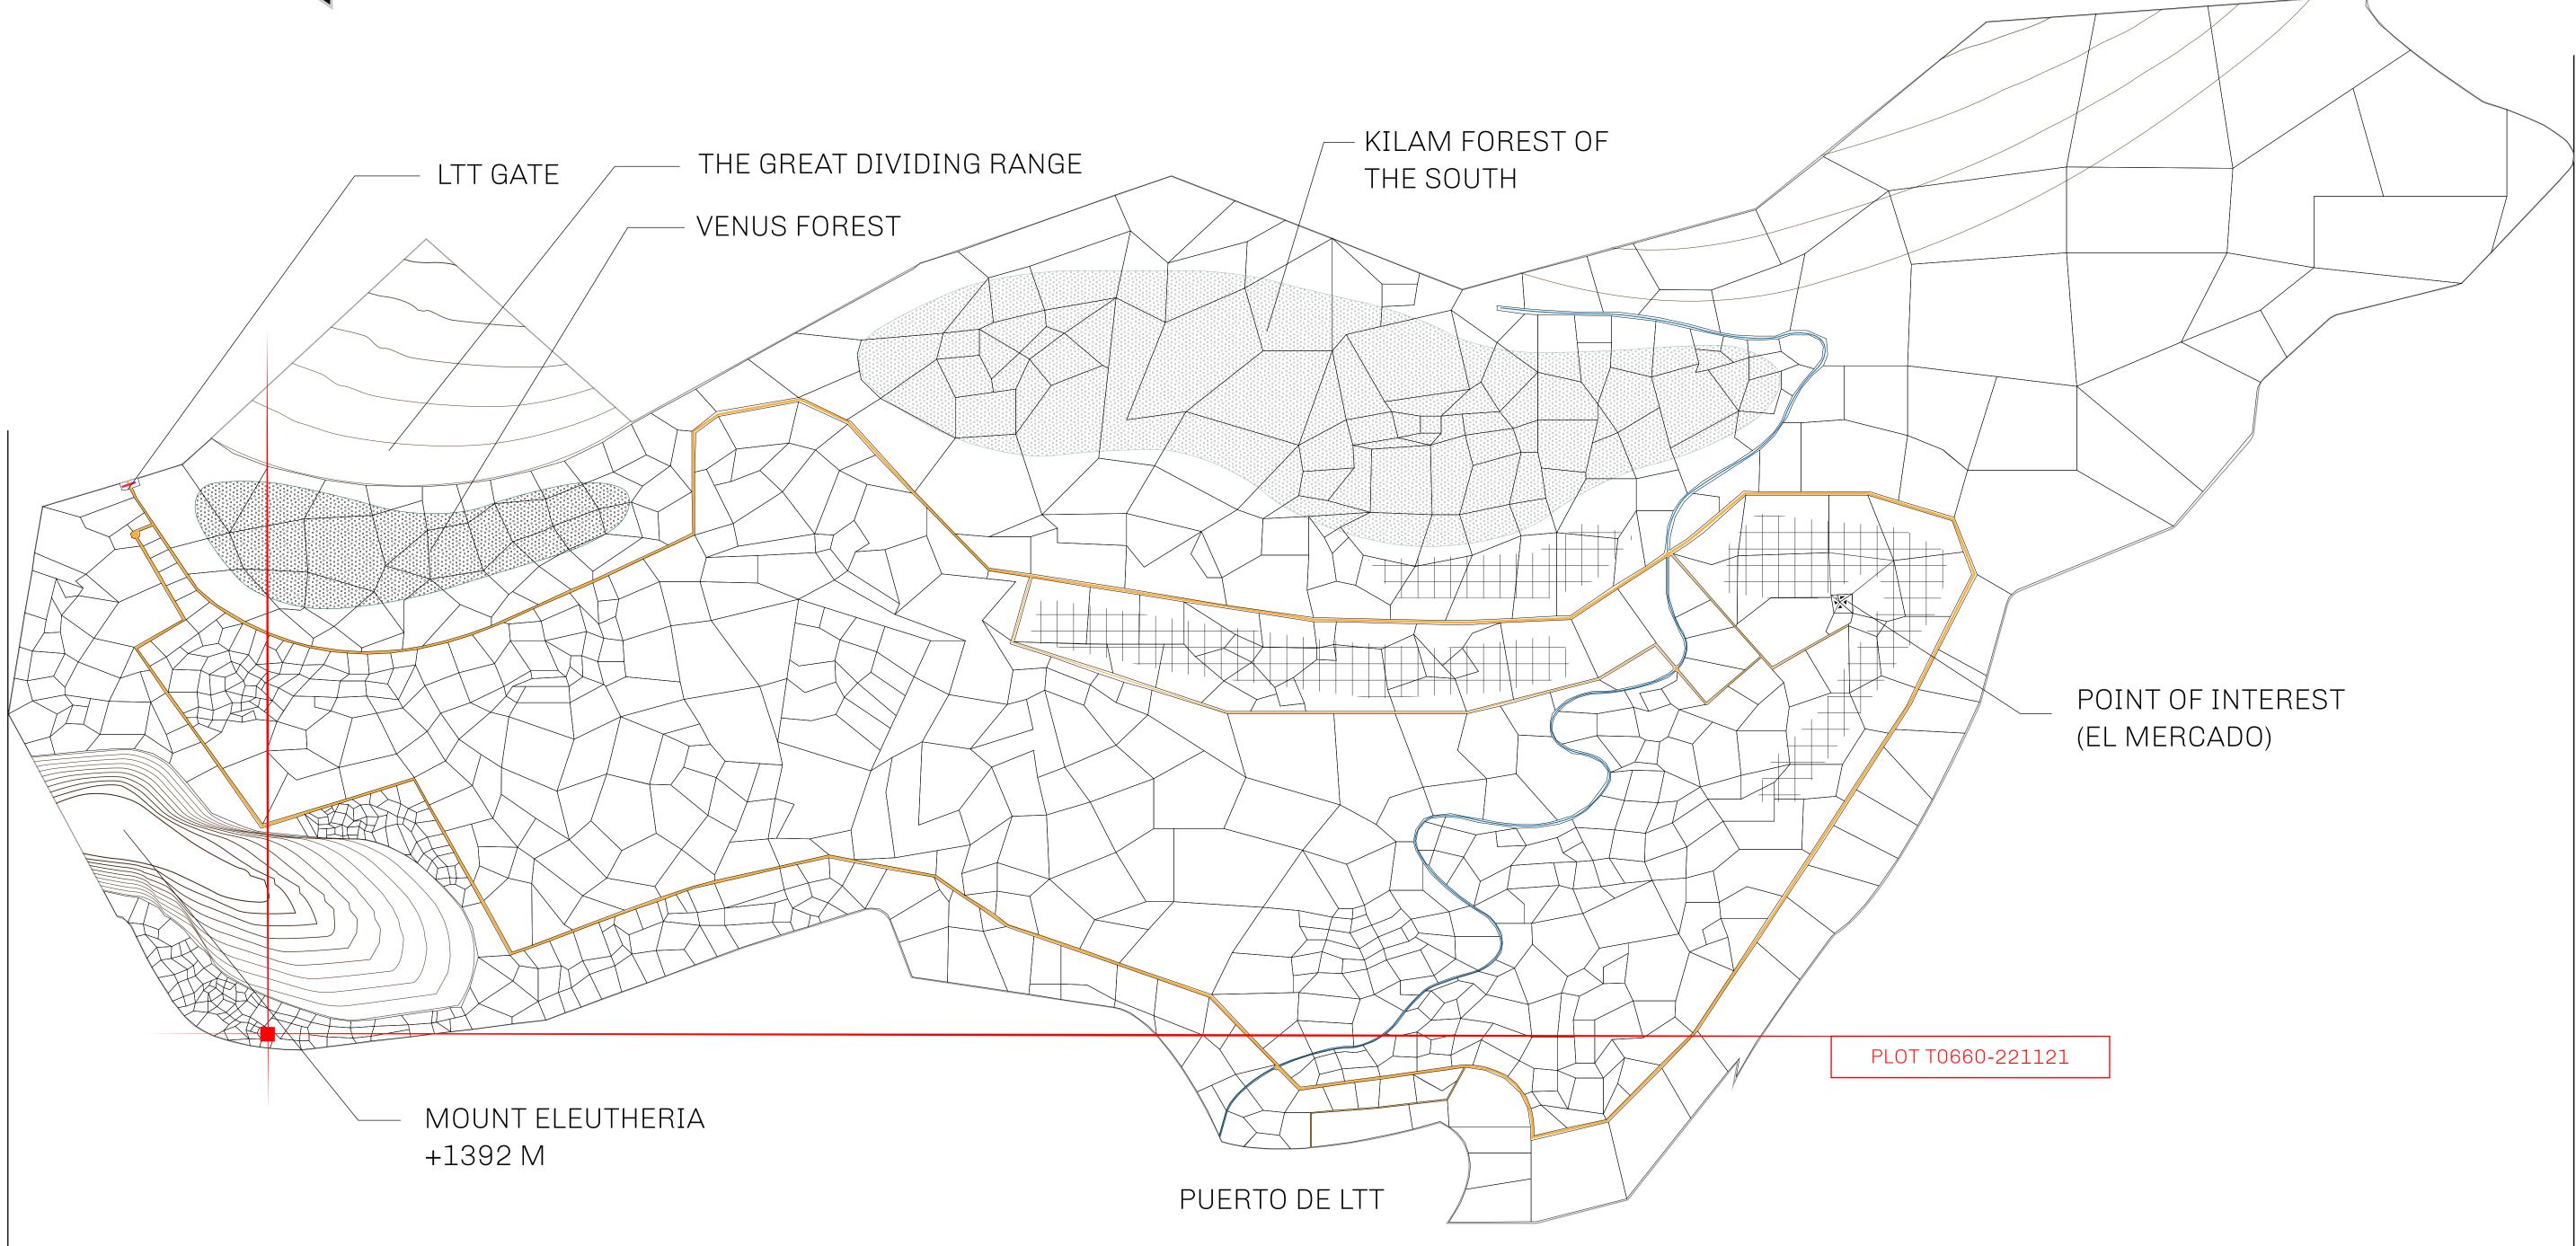

#### GEOGRAPHY

COASTLINE BORDERS HIGHEST POINT LOWEST POINT PLOTS SCALE

193.03 KM (119.94 MILES) OCEAN, THE GREAT EMPIRE MT ELEUTHERIA +1392 M PUERTO DE LTT O M 1045 1:50000

73.54 KM

70668

/ |

# PLOT T0660 BOUNDARY: 1.26 KM

# PLOT T066

 $\$ 