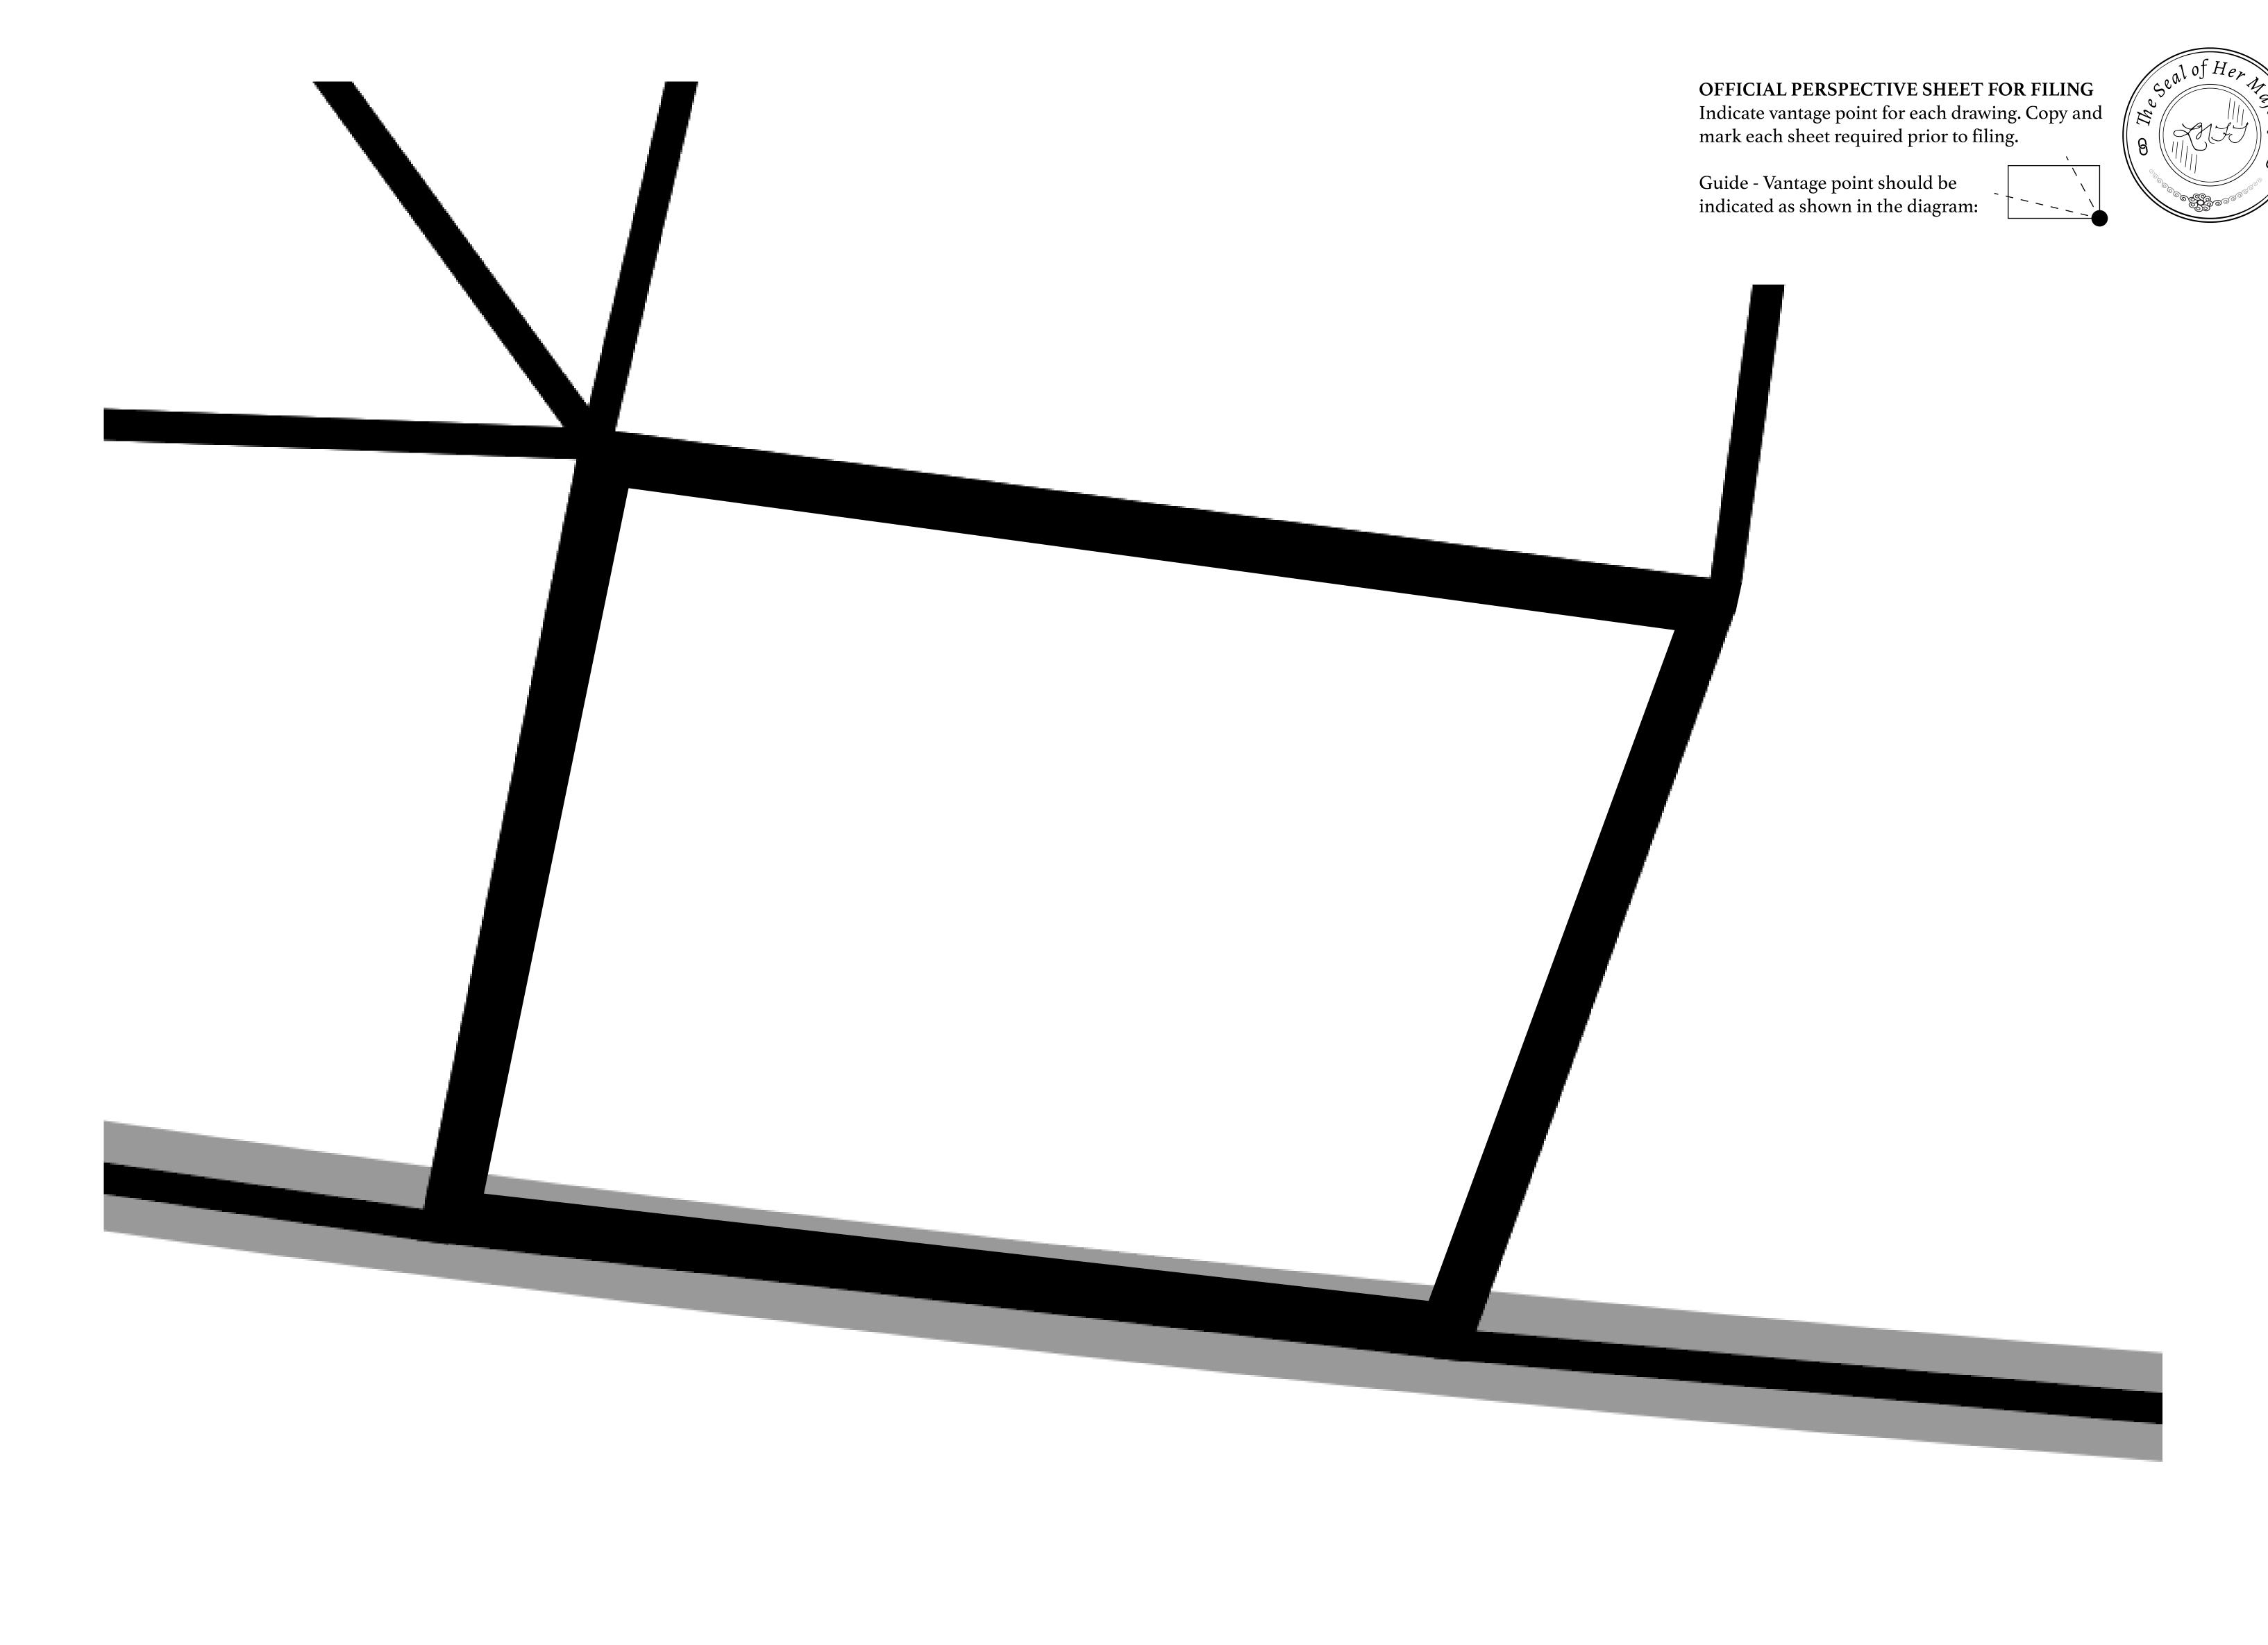

## H.M. LNFT Land Registry

TITLE NUMBER

ADMINISTRATIVE AREA

TERRITORIO LTT ST

ISSUED 22 November 2021

SCALE **1/50000** 

OWNER ENTITLEMENT

Type W-T: Share of 0.1% of all BUN sales (rewarded in Credits) plus 1% of all LTT redeemed based on number of NFT Stories minted; Mint 4 NFT Stories

PL0TT0659

BOUNDARY: 1.06 KM

OCEAN