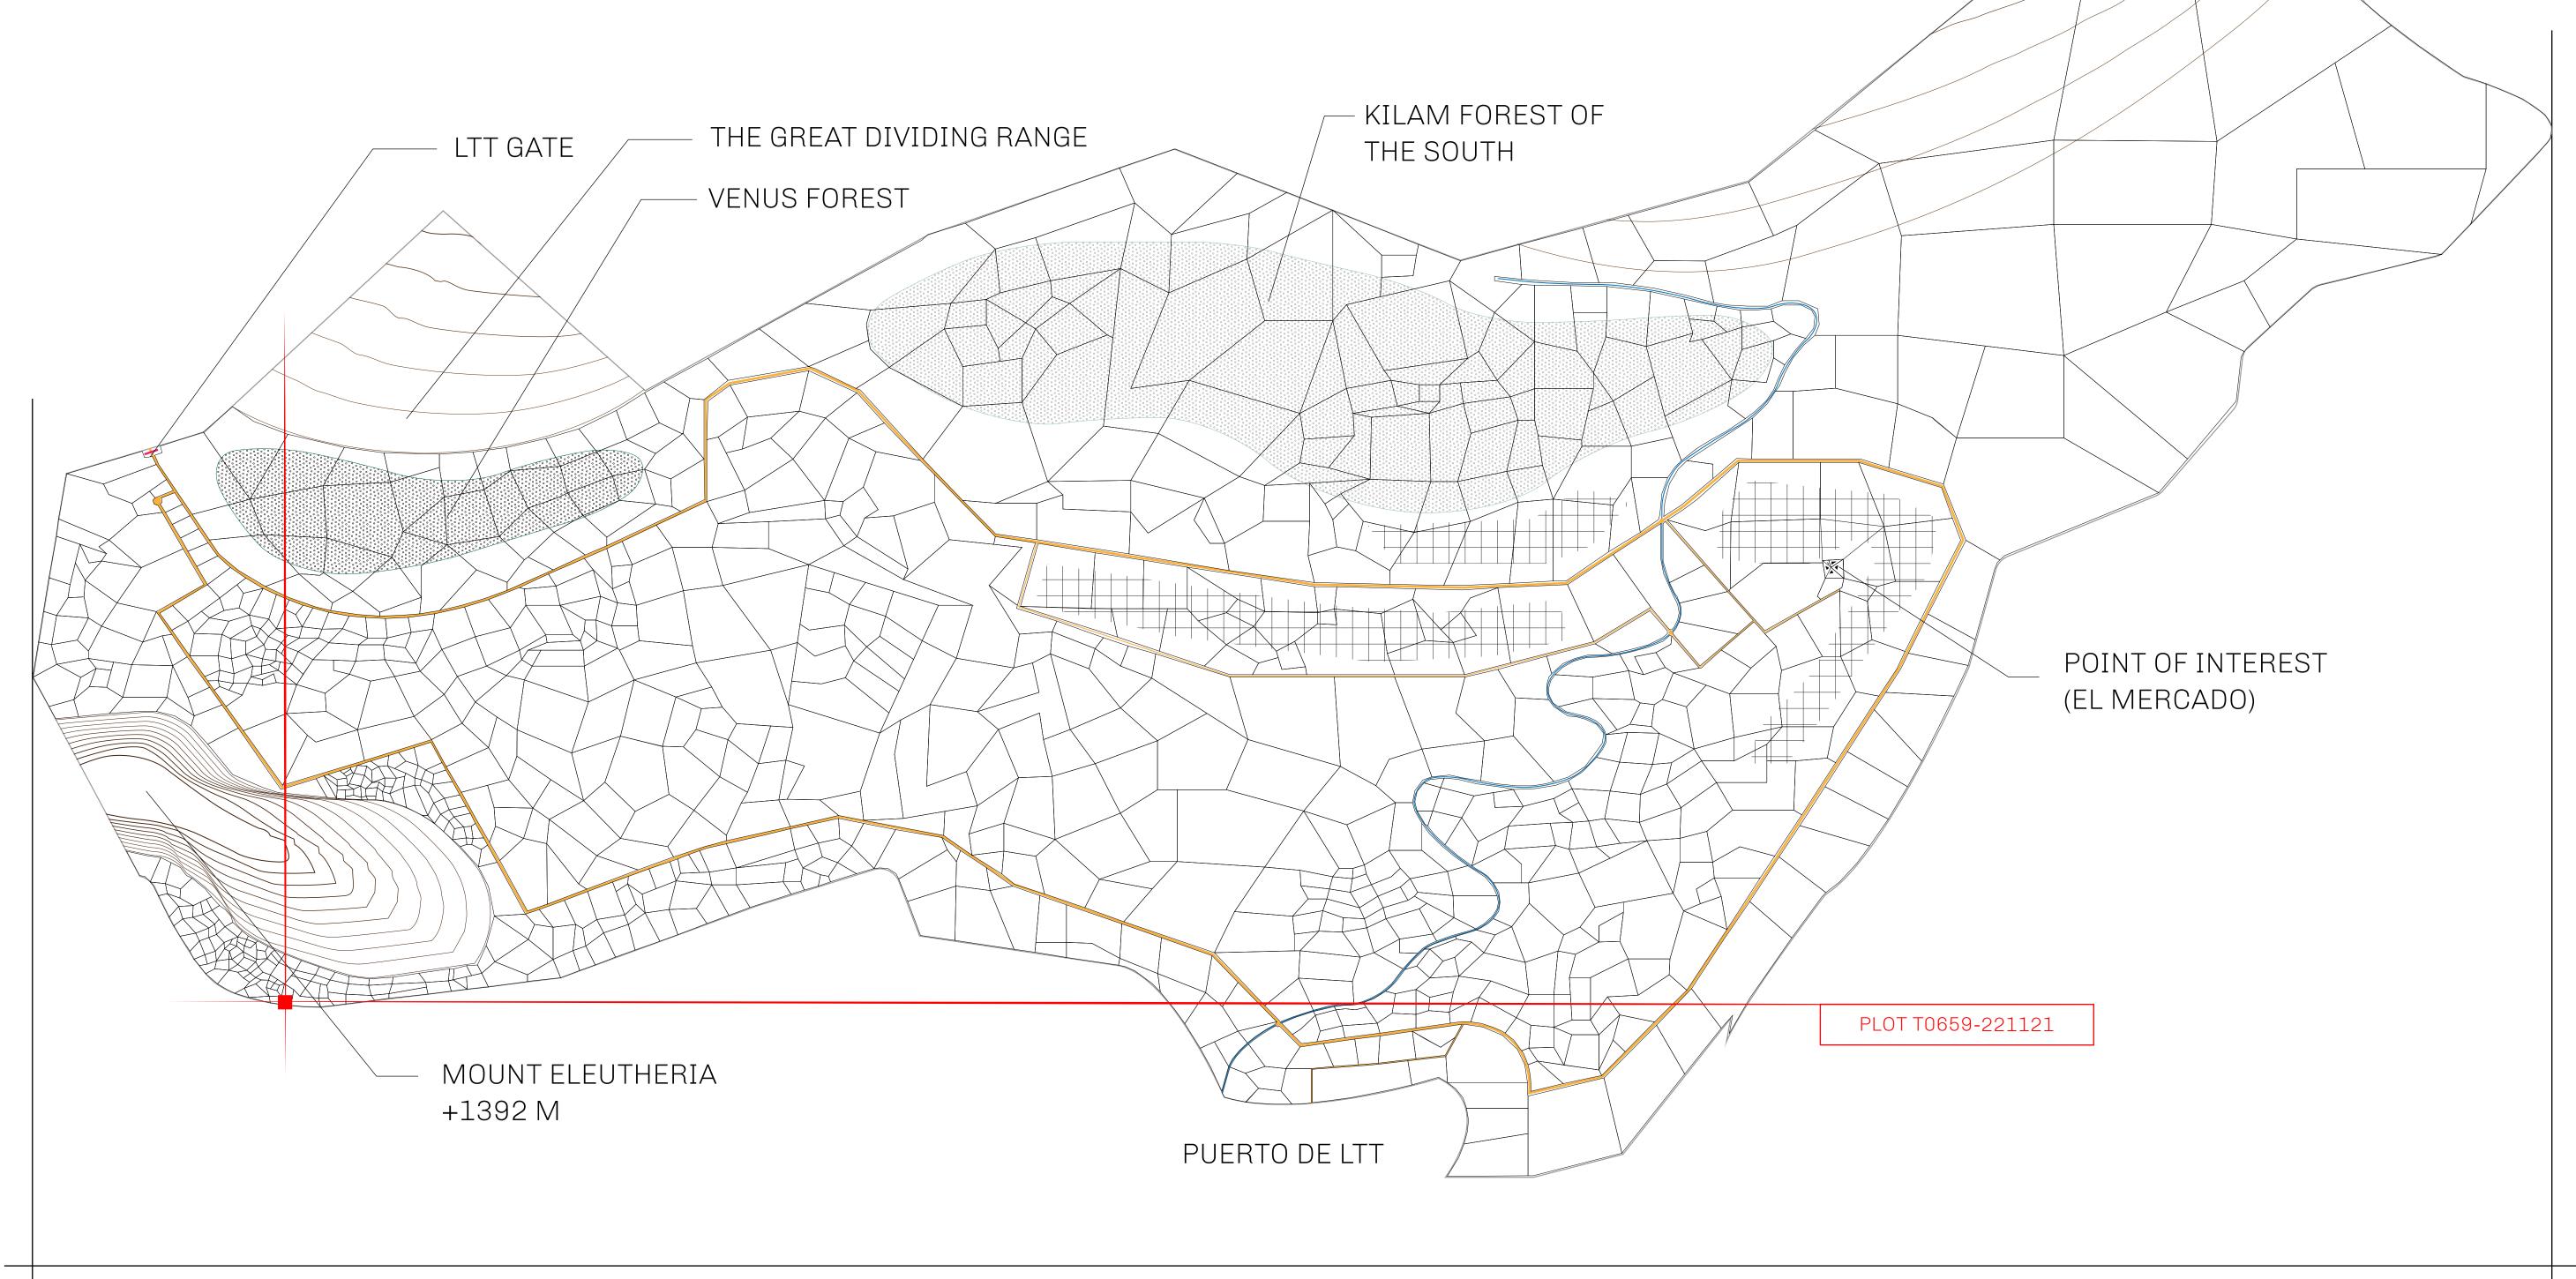

## THE SPANISH ARMADA

The most flamboyant of all of the states, this Spanish-speaking territory houses a clash of cultures. From the LTT trades in the El Mercado district to the solicitations for invites to the Great Empire, and even the traveling Caravans, it is a transient place; people are always on the move on the way to the Great Empire or a trek through the Dividing Range to the Royaume De Satoshi. Commerce uses derivations of LTT such as LTTE. LTTB. and LTTC.

## GEOGRAPHY

COASTLINE
BORDERS
HIGHEST POINT
LOWEST POINT
PLOTS

193.03 KM (119.94 MILES)
OCEAN, THE GREAT EMPIRE
MT ELEUTHERIA +1392 M
PUERTO DE LTT 0 M

1045

PL0TT0659

BOUNDARY: 1.06 KM

OCEAN