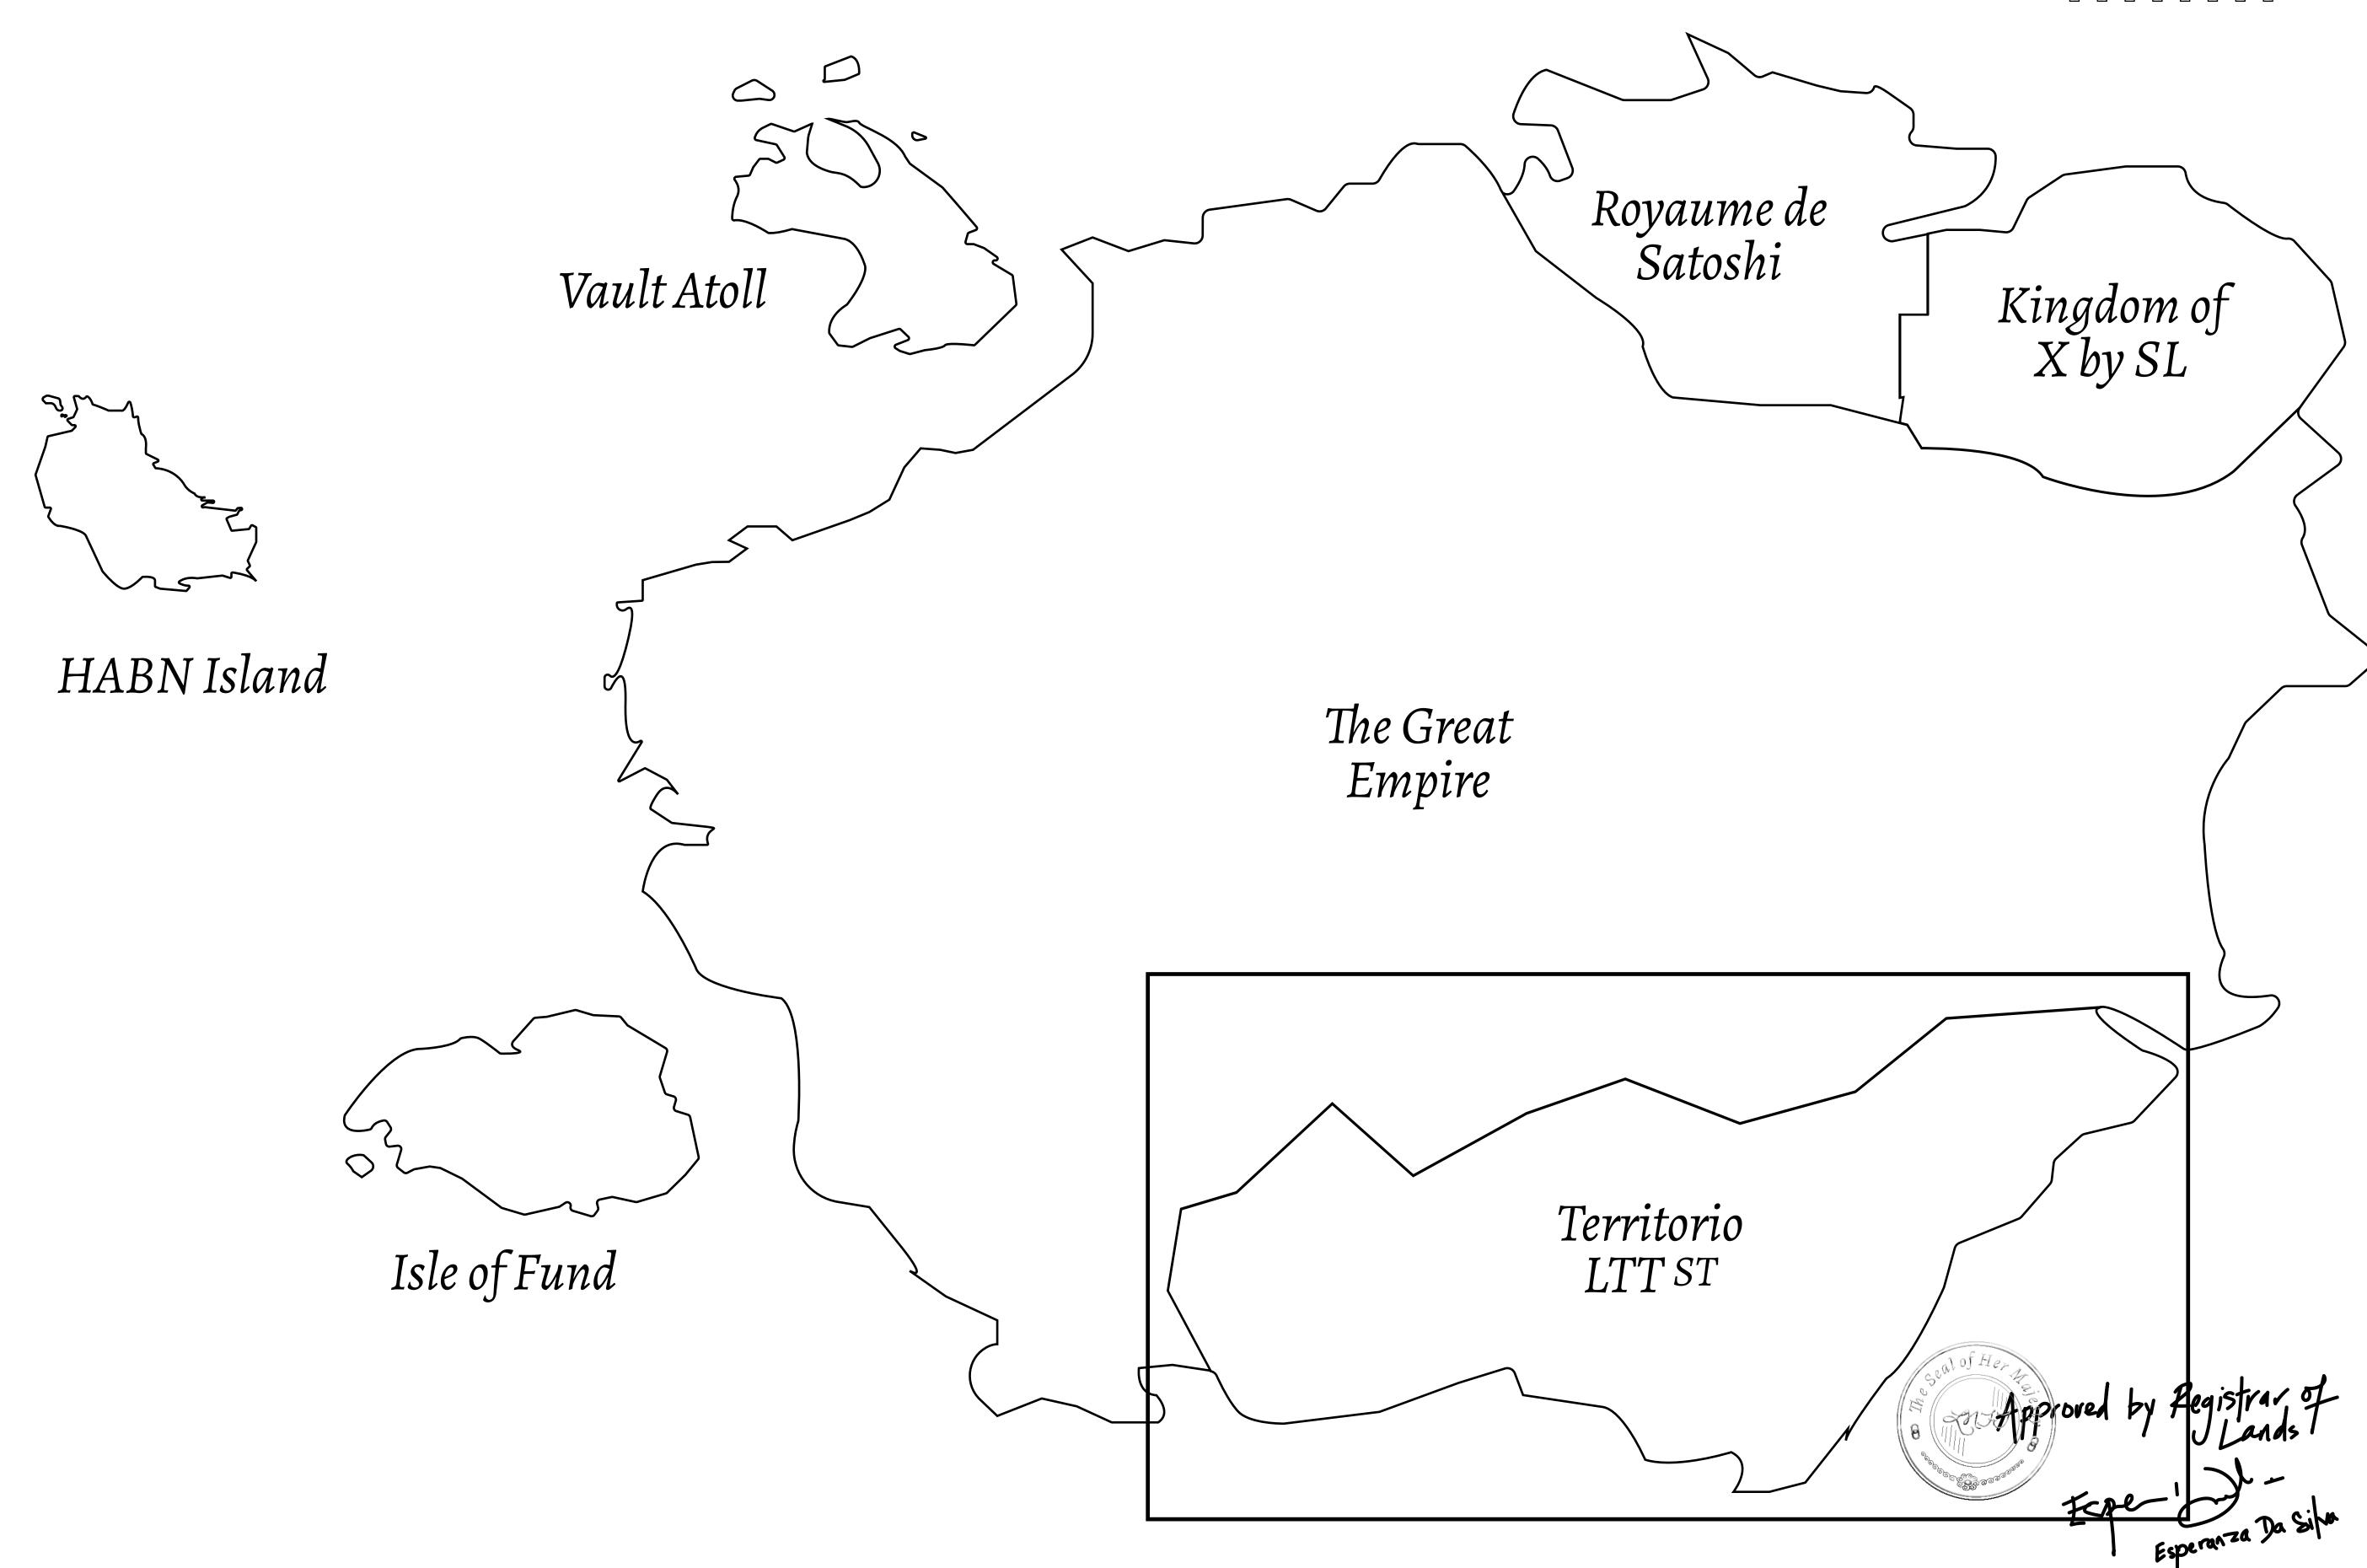

## THE SPANISH ARMADA

The most flamboyant of all of the states, this Spanish-speaking territory houses a clash of cultures. From the LTT trades in the El Mercado district to the solicitations for invites to the Great Empire, and even the traveling Caravans, it is a transient place; people are always on the move on the way to the Great Empire or a trek through the Dividing Range to the Royaume De Satoshi. Commerce uses derivations of LTT such as LTTE. LTTB. and LTTC.

## GEOGRAPHY

COASTLINE
BORDERS
HIGHEST POINT
LOWEST POINT
PLOTS

193.03 KM (119.94 MILES)
OCEAN, THE GREAT EMPIRE
MT ELEUTHERIA +1392 M
PUERTO DE LTT 0 M

1045

## H.M. LNFT Land Registry

TITLE NUMBER

ADMINISTRATIVE AREA

TERRITORIO LTT ST

ISSUED 22 November 2021

SCALE **1/50000** 

OWNER ENTITLEMENT

Type W-T: Share of 0.1% of all BUN sales (rewarded in Credits) plus 1% of all LTT redeemed based on number of NFT Stories minted; Mint 4 NFT Stories

PL0TT0659

BOUNDARY: 1.06 KM

OCEAN