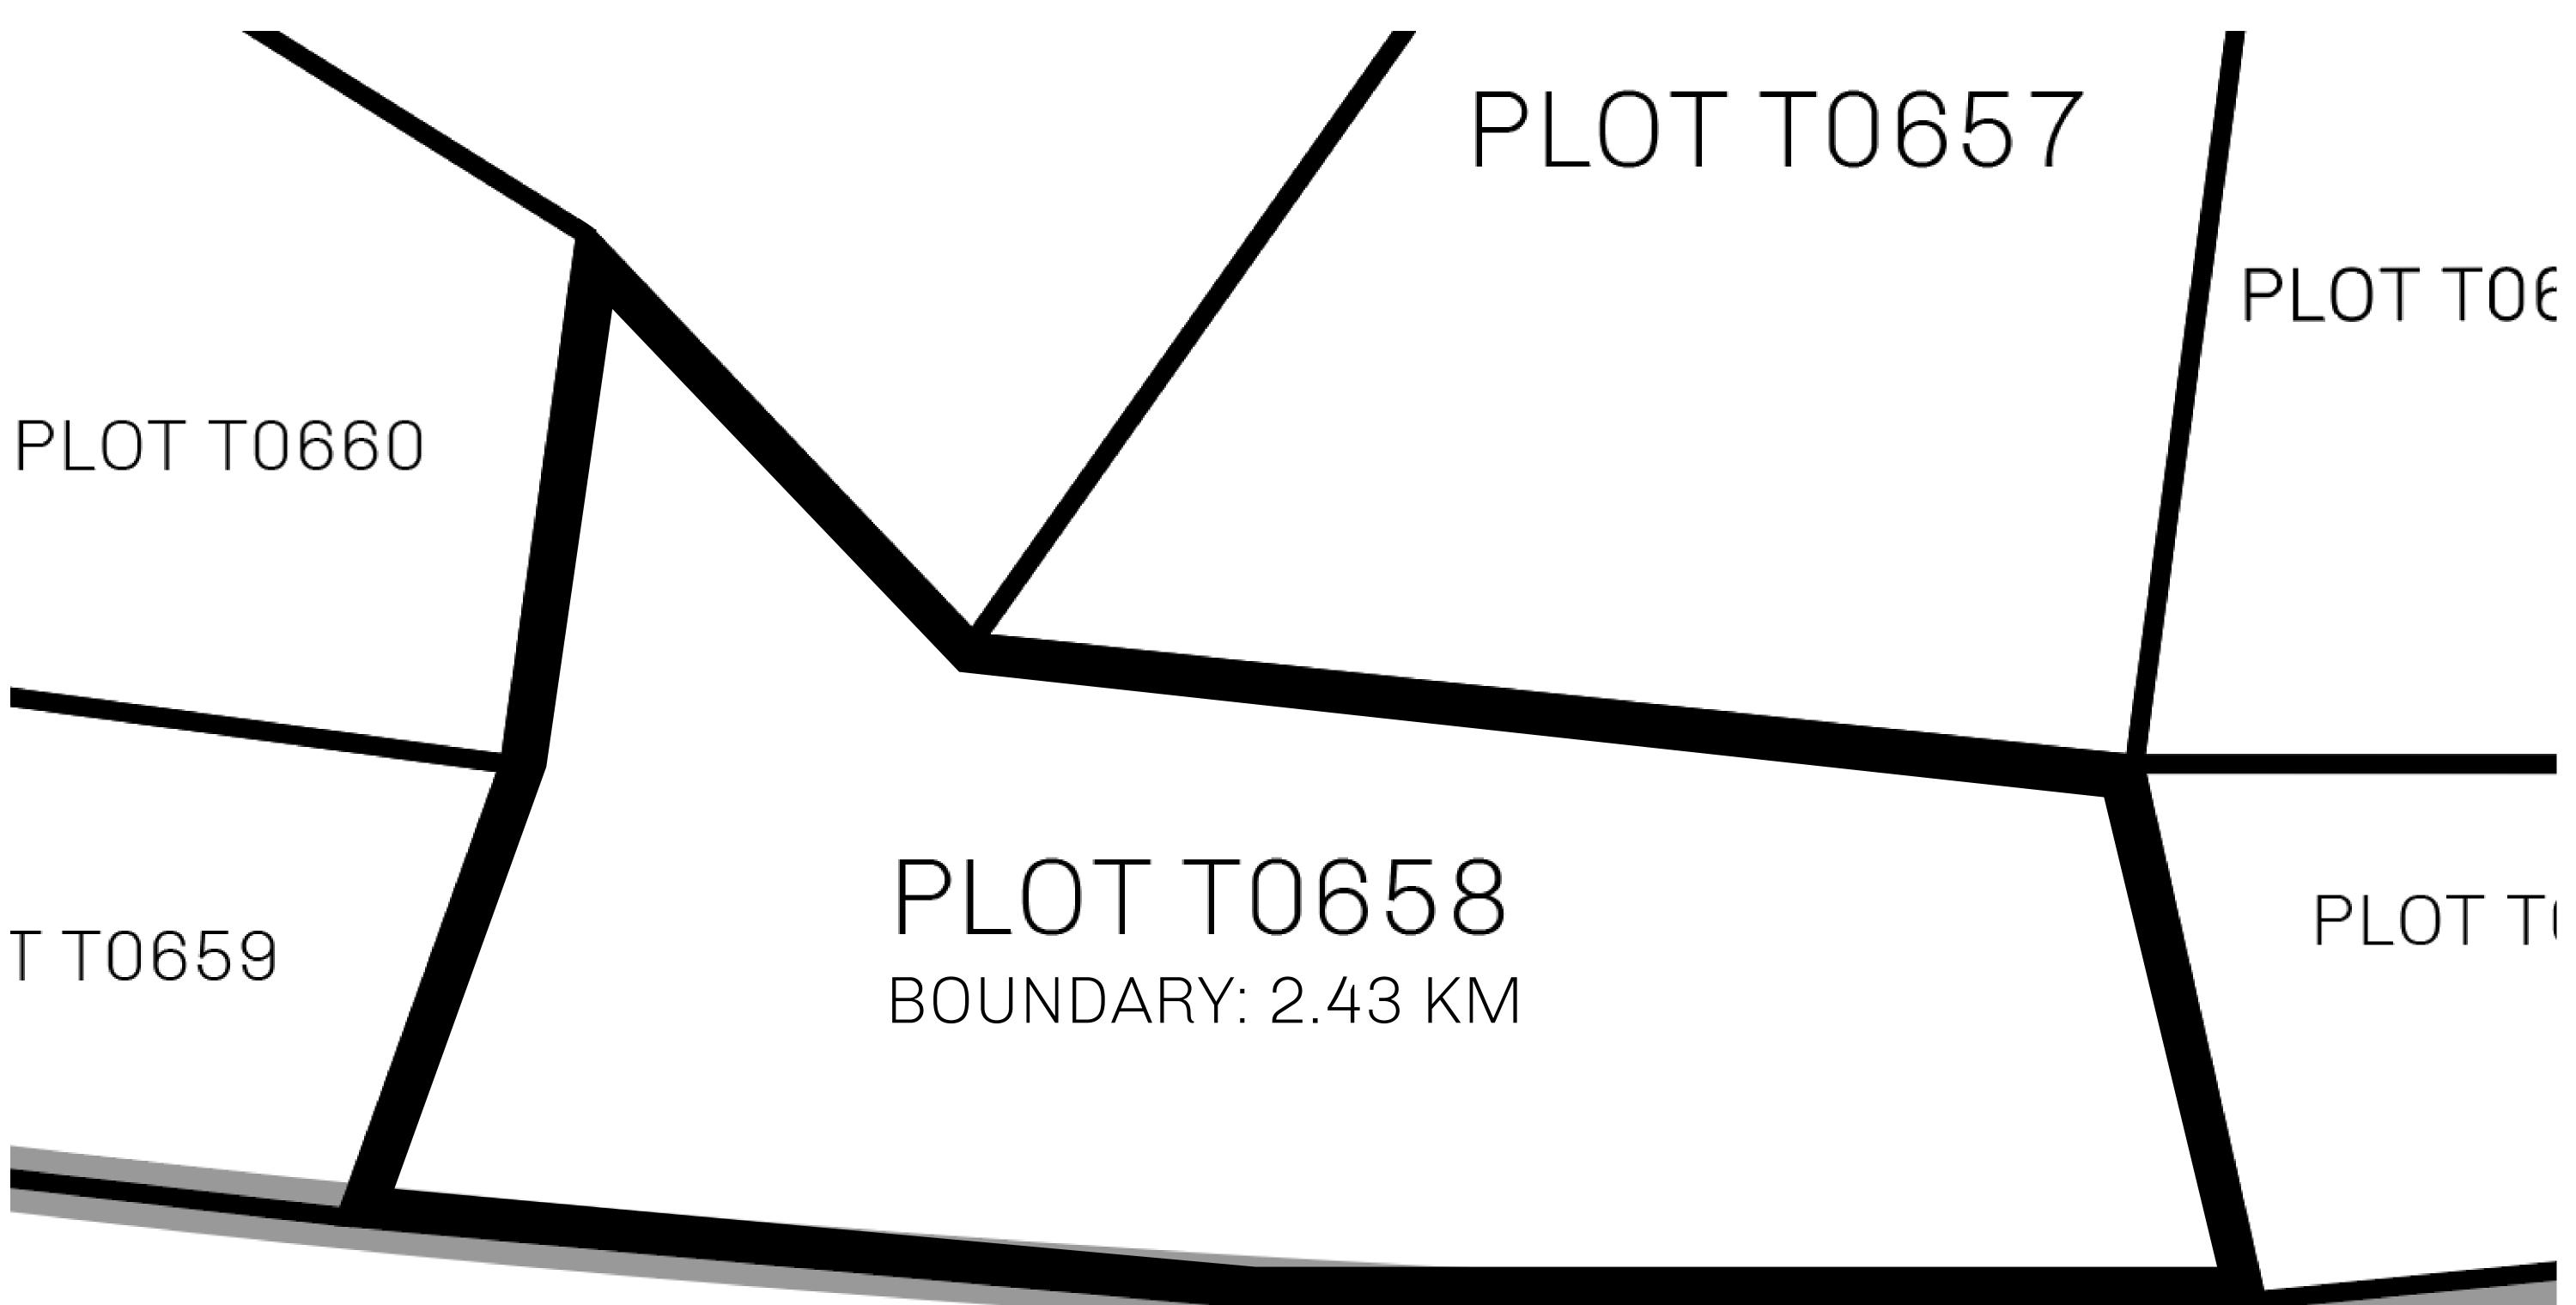

## H.M. LNFT Land Registry

TITLE NUMBER

T0658-221121

ADMINISTRATIVE AREA

TERRITORIO LTT ST

ISSUED 22 November 2021

SCALE **1/50000** 

OWNER ENTITLEMENT