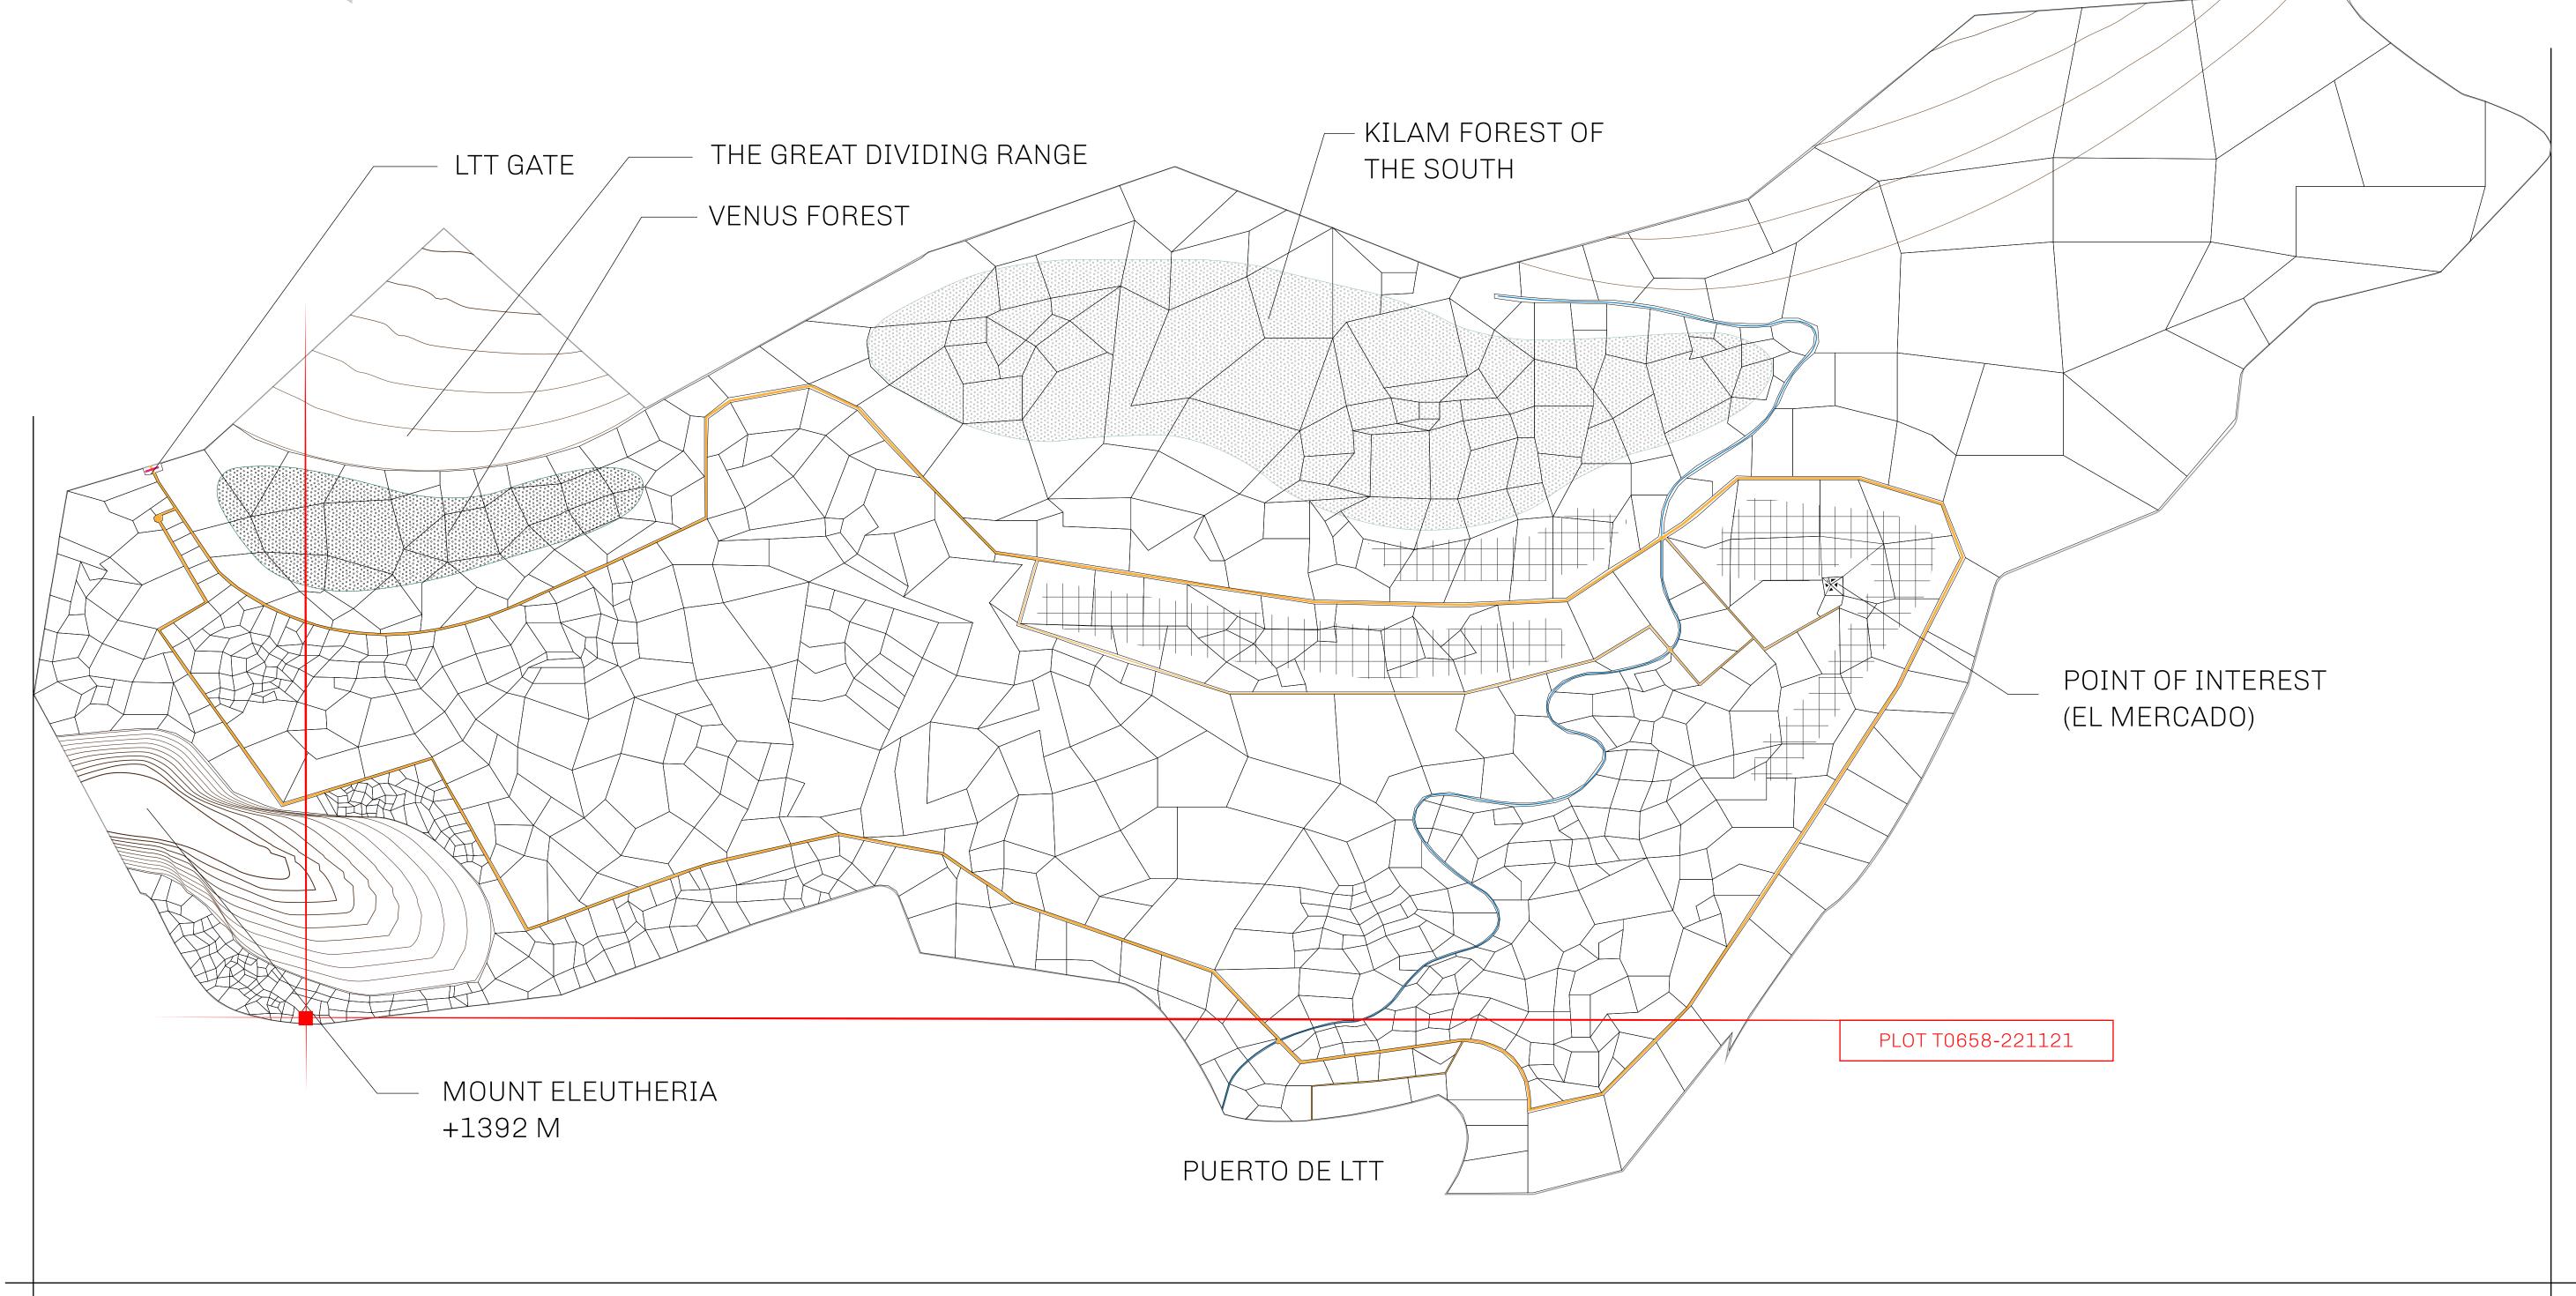

## THE SPANISH ARMADA

The most flamboyant of all of the states, this Spanish-speaking territory houses a clash of cultures. From the LTT trades in the El Mercado district to the solicitations for invites to the Great Empire, and even the traveling Caravans, it is a transient place; people are always on the move on the way to the Great Empire or a trek through the Dividing Range to the Royaume De Satoshi. Commerce uses derivations of LTT such as LTTE, LTTB, and LTTC.

## GEOGRAPHY

COASTLINE
BORDERS
HIGHEST POINT
LOWEST POINT
PLOTS
SCALE

193.03 KM (119.94 MILES)
OCEAN, THE GREAT EMPIRE
MT ELEUTHERIA +1392 M
PUERTO DE LTT 0 M

1045

1:50000

## H.M. LNFT Land Registry

TITLE NUMBER

T0658-221121

ADMINISTRATIVE AREA

TERRITORIO LTT ST

ISSUED 22 November 2021

SCALE **1/50000** 

OWNER ENTITLEMENT