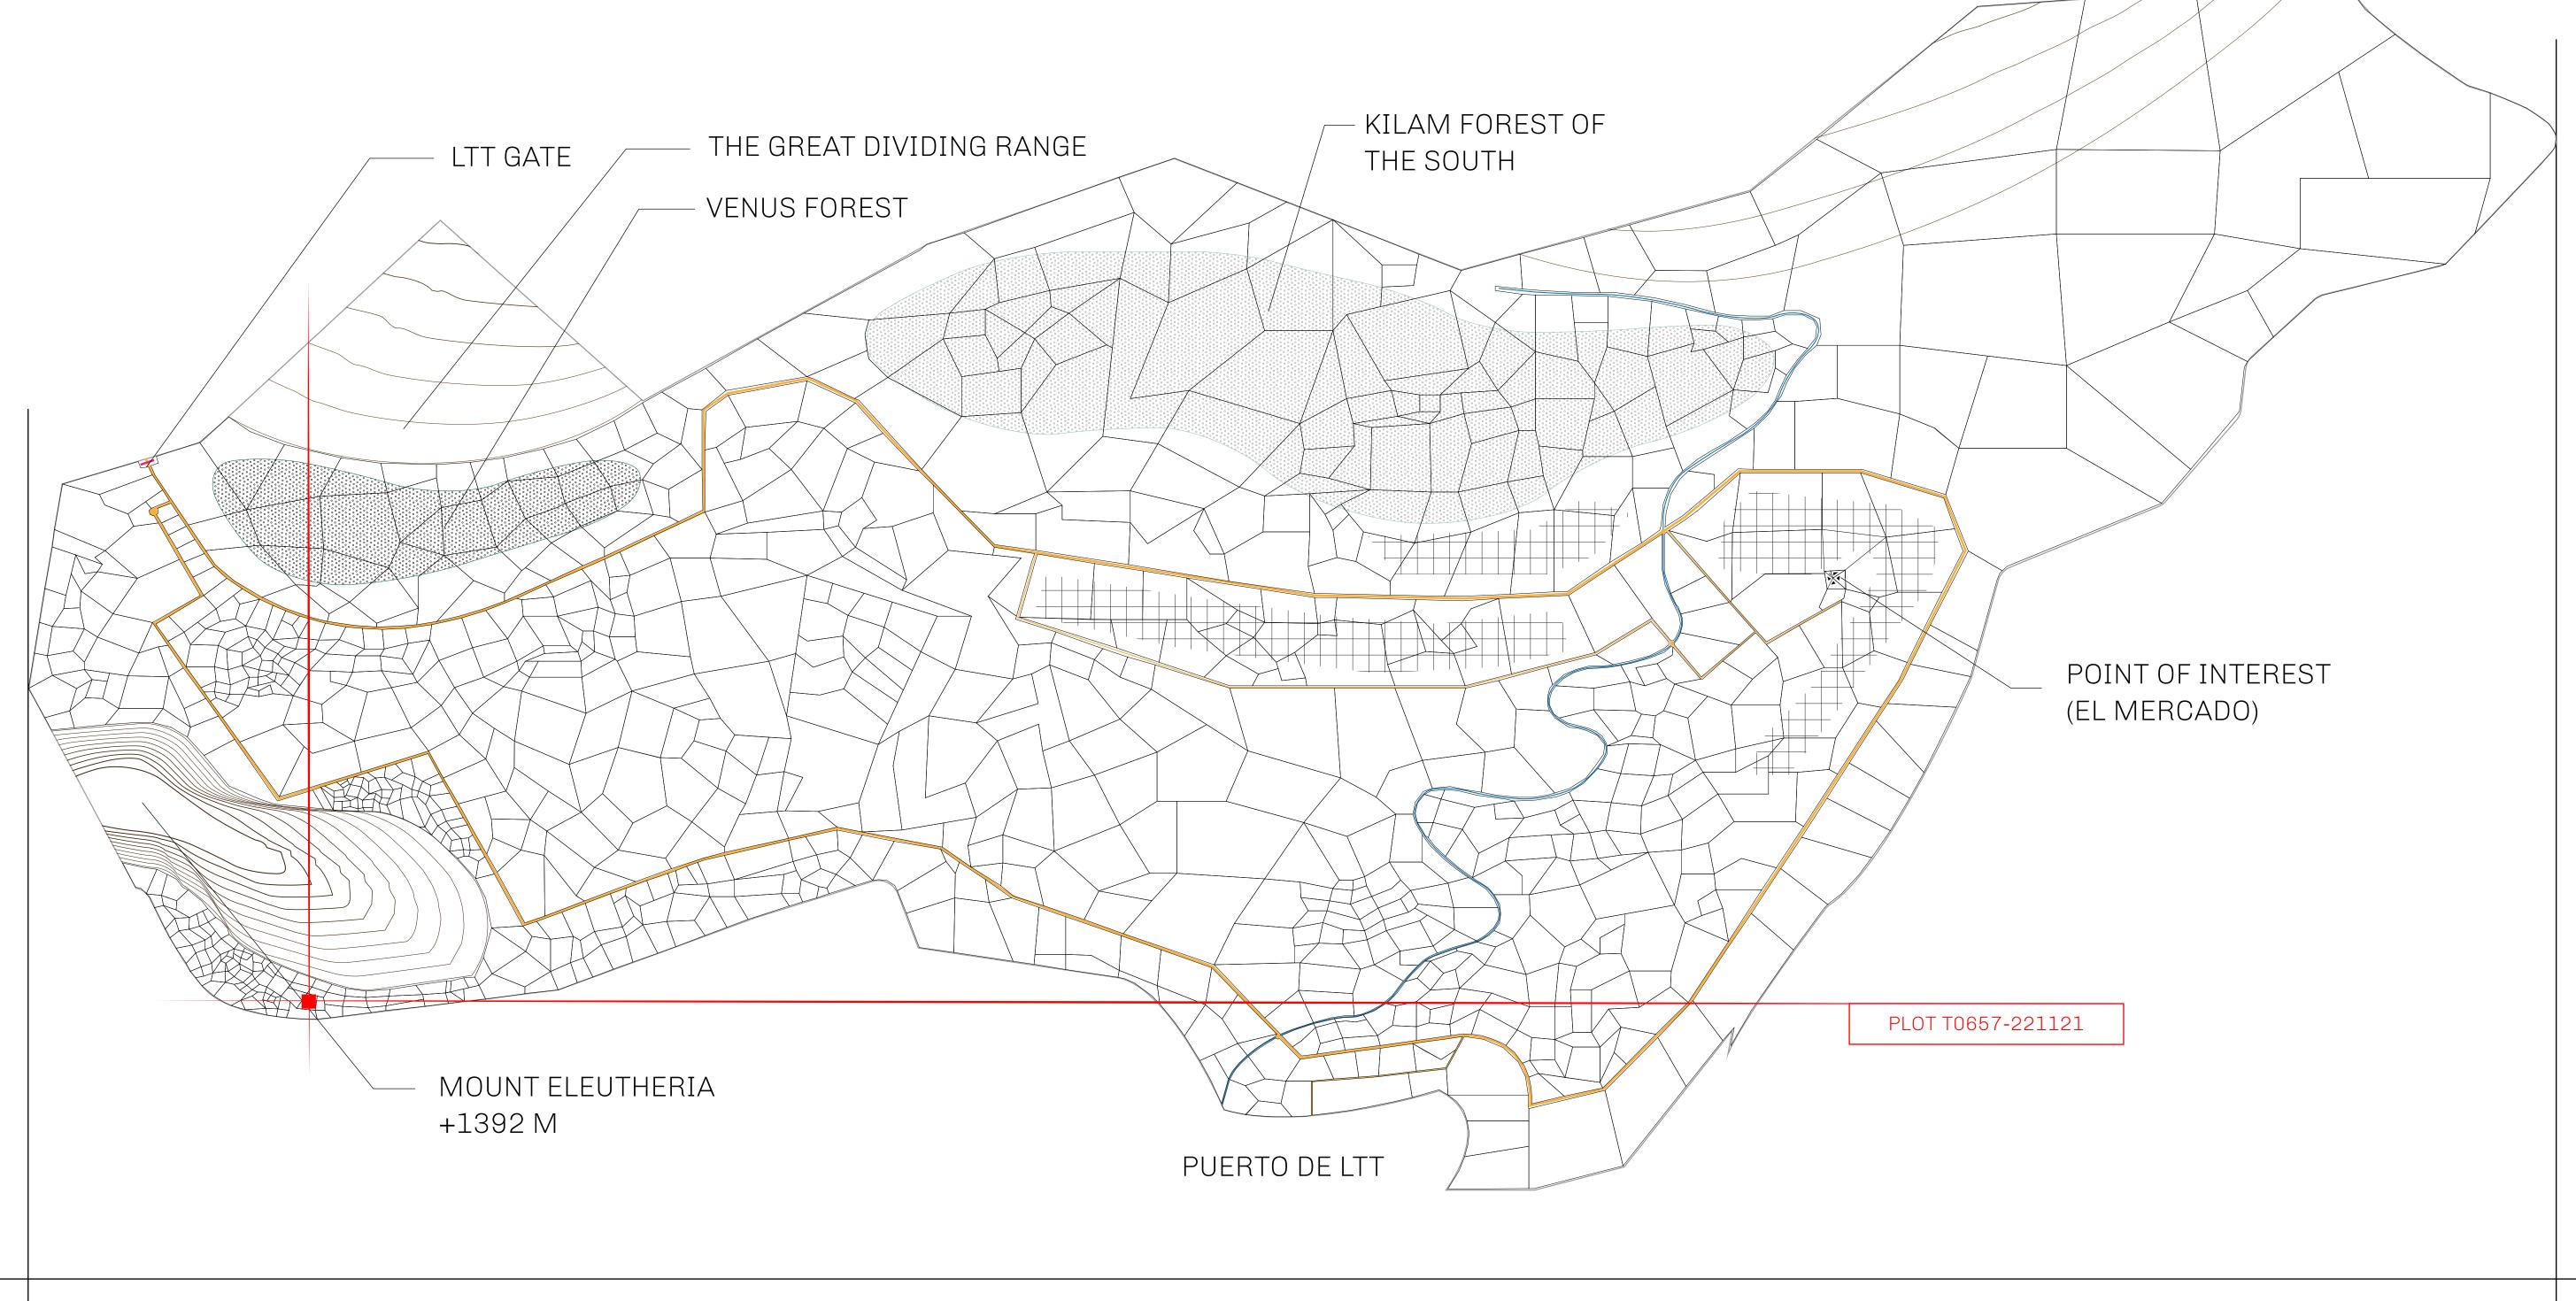

## THE SPANISH ARMADA

The most flamboyant of all of the states, this Spanish-speaking territory houses a clash of cultures. From the LTT trades in the El Mercado district to the solicitations for invites to the Great Empire, and even the traveling Caravans, it is a transient place; people are always on the move on the way to the Great Empire or a trek through the Dividing Range to the Royaume De Satoshi. Commerce uses derivations of LTT such as LTTE, LTTB, and LTTC.

## GEOGRAPHY

COASTLINE
BORDERS
HIGHEST POINT
LOWEST POINT
PLOTS
SCALE

193.03 KM (119.94 MILES)
OCEAN, THE GREAT EMPIRE
MT ELEUTHERIA +1392 M
PUERTO DE LTT 0 M

1045

1:50000

## H.M. LNFT Land Registry

T0657-221121

TITLE NUMBER

ADMINISTRATIVE AREA

TERRITORIO LTT ST

ISSUED 22 November 2021

SCALE **1/50000** 

OWNER ENTITLEMENT

Type W-T: Share of 0.1% of all BUN sales (rewarded in Credits) plus 1% of all LTT redeemed based on number of NFT Stories minted; Mint 4 NFT Stories

PLOT T0655

T061

PL0TT0657

BOUNDARY: 1.80 KM

PLOT T0654

PIUIIINSK