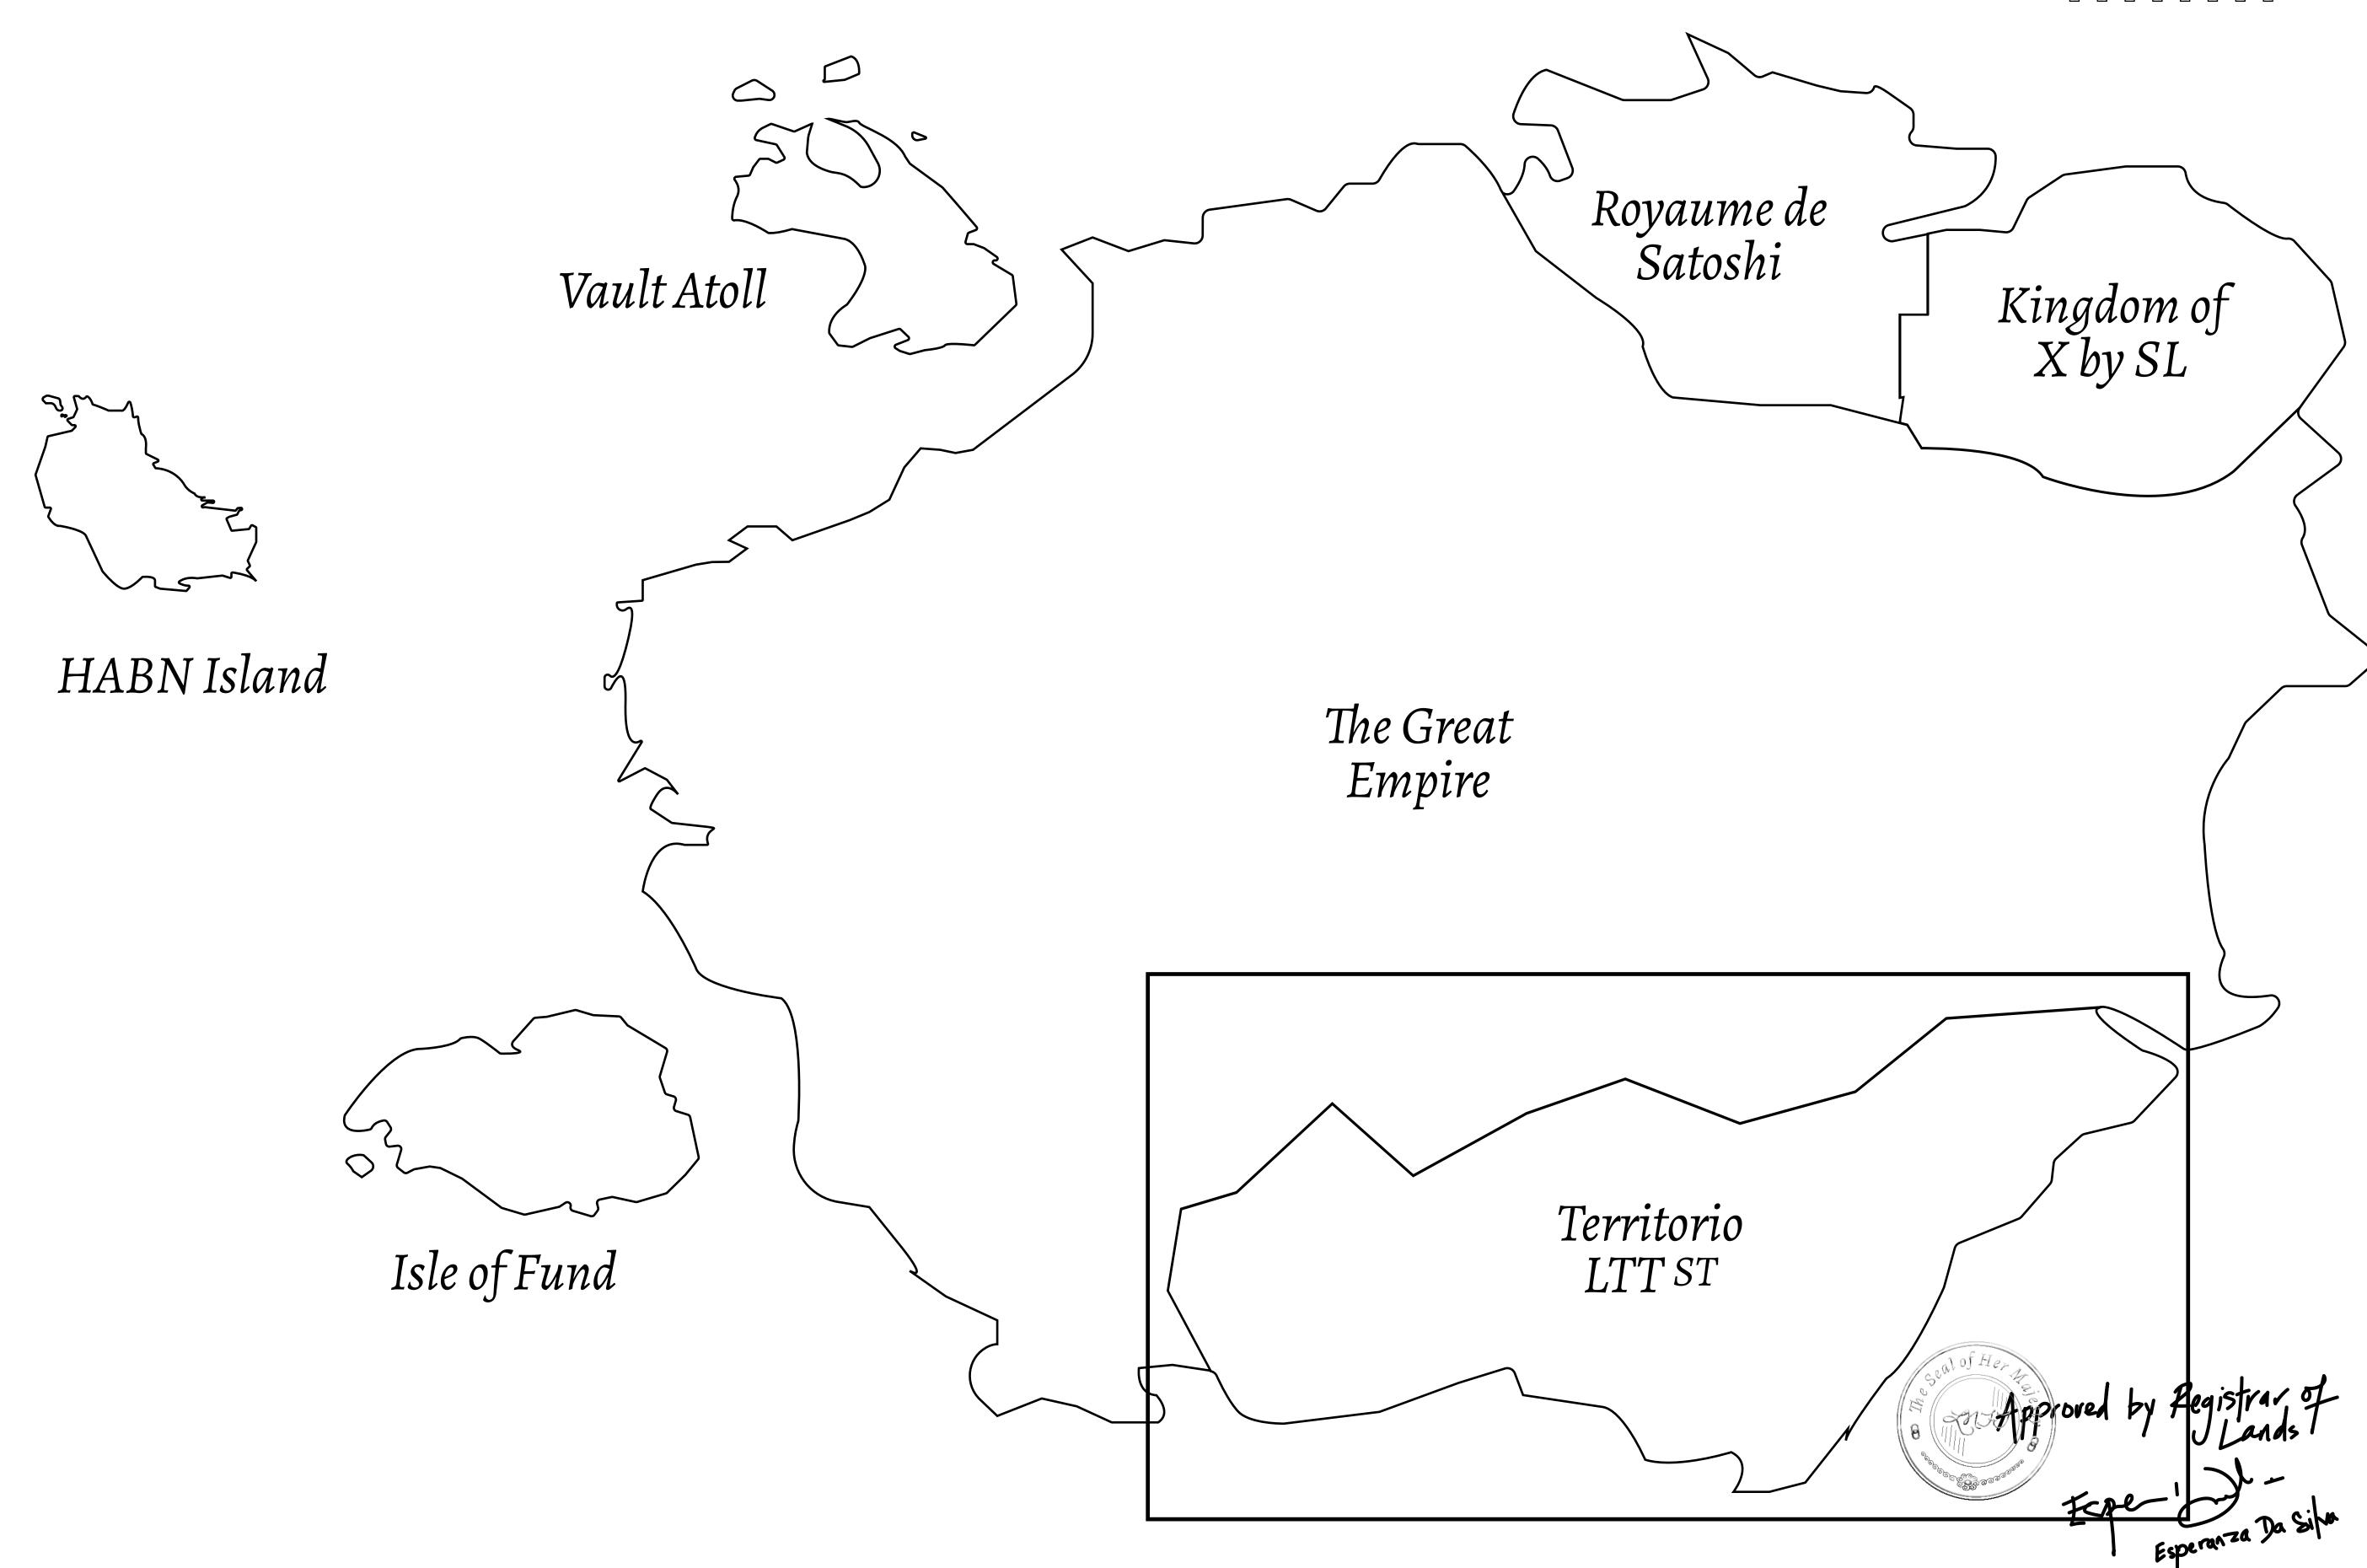

## THE SPANISH ARMADA

The most flamboyant of all of the states, this Spanish-speaking territory houses a clash of cultures. From the LTT trades in the El Mercado district to the solicitations for invites to the Great Empire, and even the traveling Caravans, it is a transient place; people are always on the move on the way to the Great Empire or a trek through the Dividing Range to the Royaume De Satoshi. Commerce uses derivations of LTT such as LTTE, LTTB, and LTTC.

## GEOGRAPHY

COASTLINE
BORDERS
HIGHEST POINT
LOWEST POINT
PLOTS
SCALE

193.03 KM (119.94 MILES)
OCEAN, THE GREAT EMPIRE
MT ELEUTHERIA +1392 M
PUERTO DE LTT 0 M

1045

1:50000

## H.M. LNFT Land Registry

T0657-221121

TITLE NUMBER

ADMINISTRATIVE AREA

TERRITORIO LTT ST

ISSUED 22 November 2021

SCALE **1/50000** 

OWNER ENTITLEMENT

Type W-T: Share of 0.1% of all BUN sales (rewarded in Credits) plus 1% of all LTT redeemed based on number of NFT Stories minted; Mint 4 NFT Stories

PLOT T0655

T061

PL0TT0657

BOUNDARY: 1.80 KM

PLOT T0654

PIUIIINSK