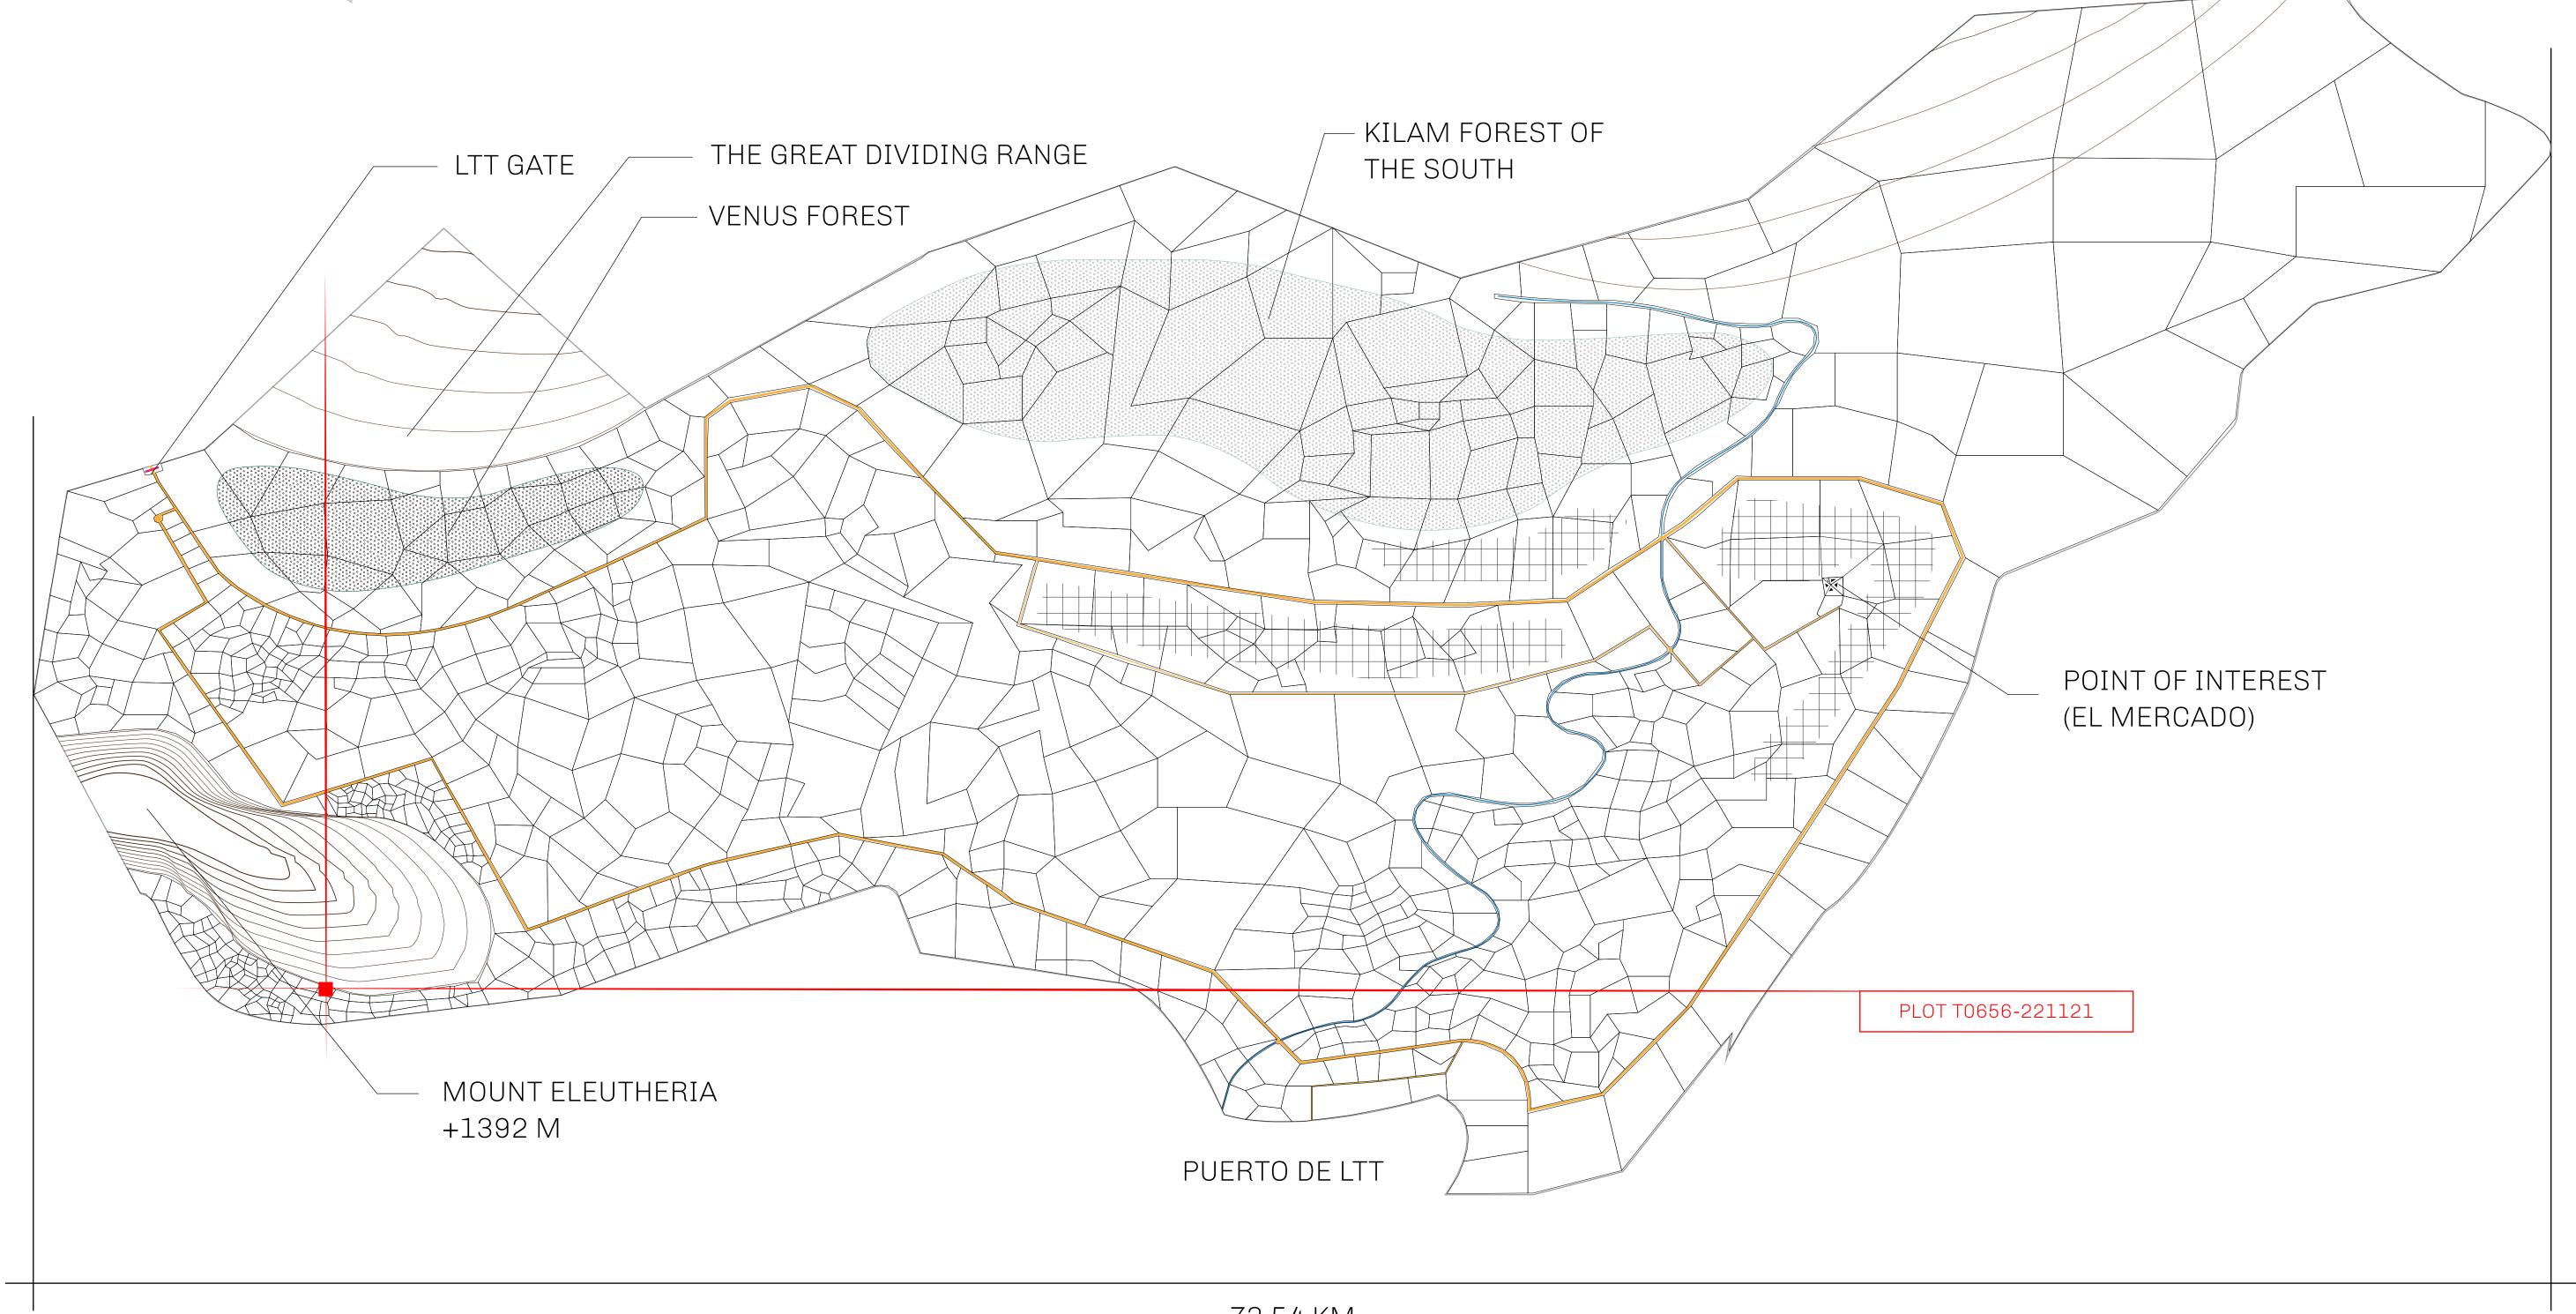

## GEOGRAPHY

COASTLINE BORDERS HIGHEST POINT LOWEST POINT PLOTS SCALE

193.03 KM (119.94 MILES) OCEAN, THE GREAT EMPIRE MT ELEUTHERIA +1392 M PUERTO DE LTT 0 M

1045

1:50000

## H.M. LNFT Land Registry

TITLE NUMBER

ADMINISTRATIVE AREA TERRITORIO LTT ST

ISSUED 22 November 2021

SCALE **1/50000** 

Type W-T: Share of 0.1% of all BUN sales (rewarded in Credits) plus 1% of all LTT redeemed based on OWNER ENTITLEMENT

number of NFT Stories minted; Mint 4 NFT Stories

MOUNT ELEUTHERIA +1392 M

PL0T T0656

BOUNDARY: 1.46 KM

PL0T T0655