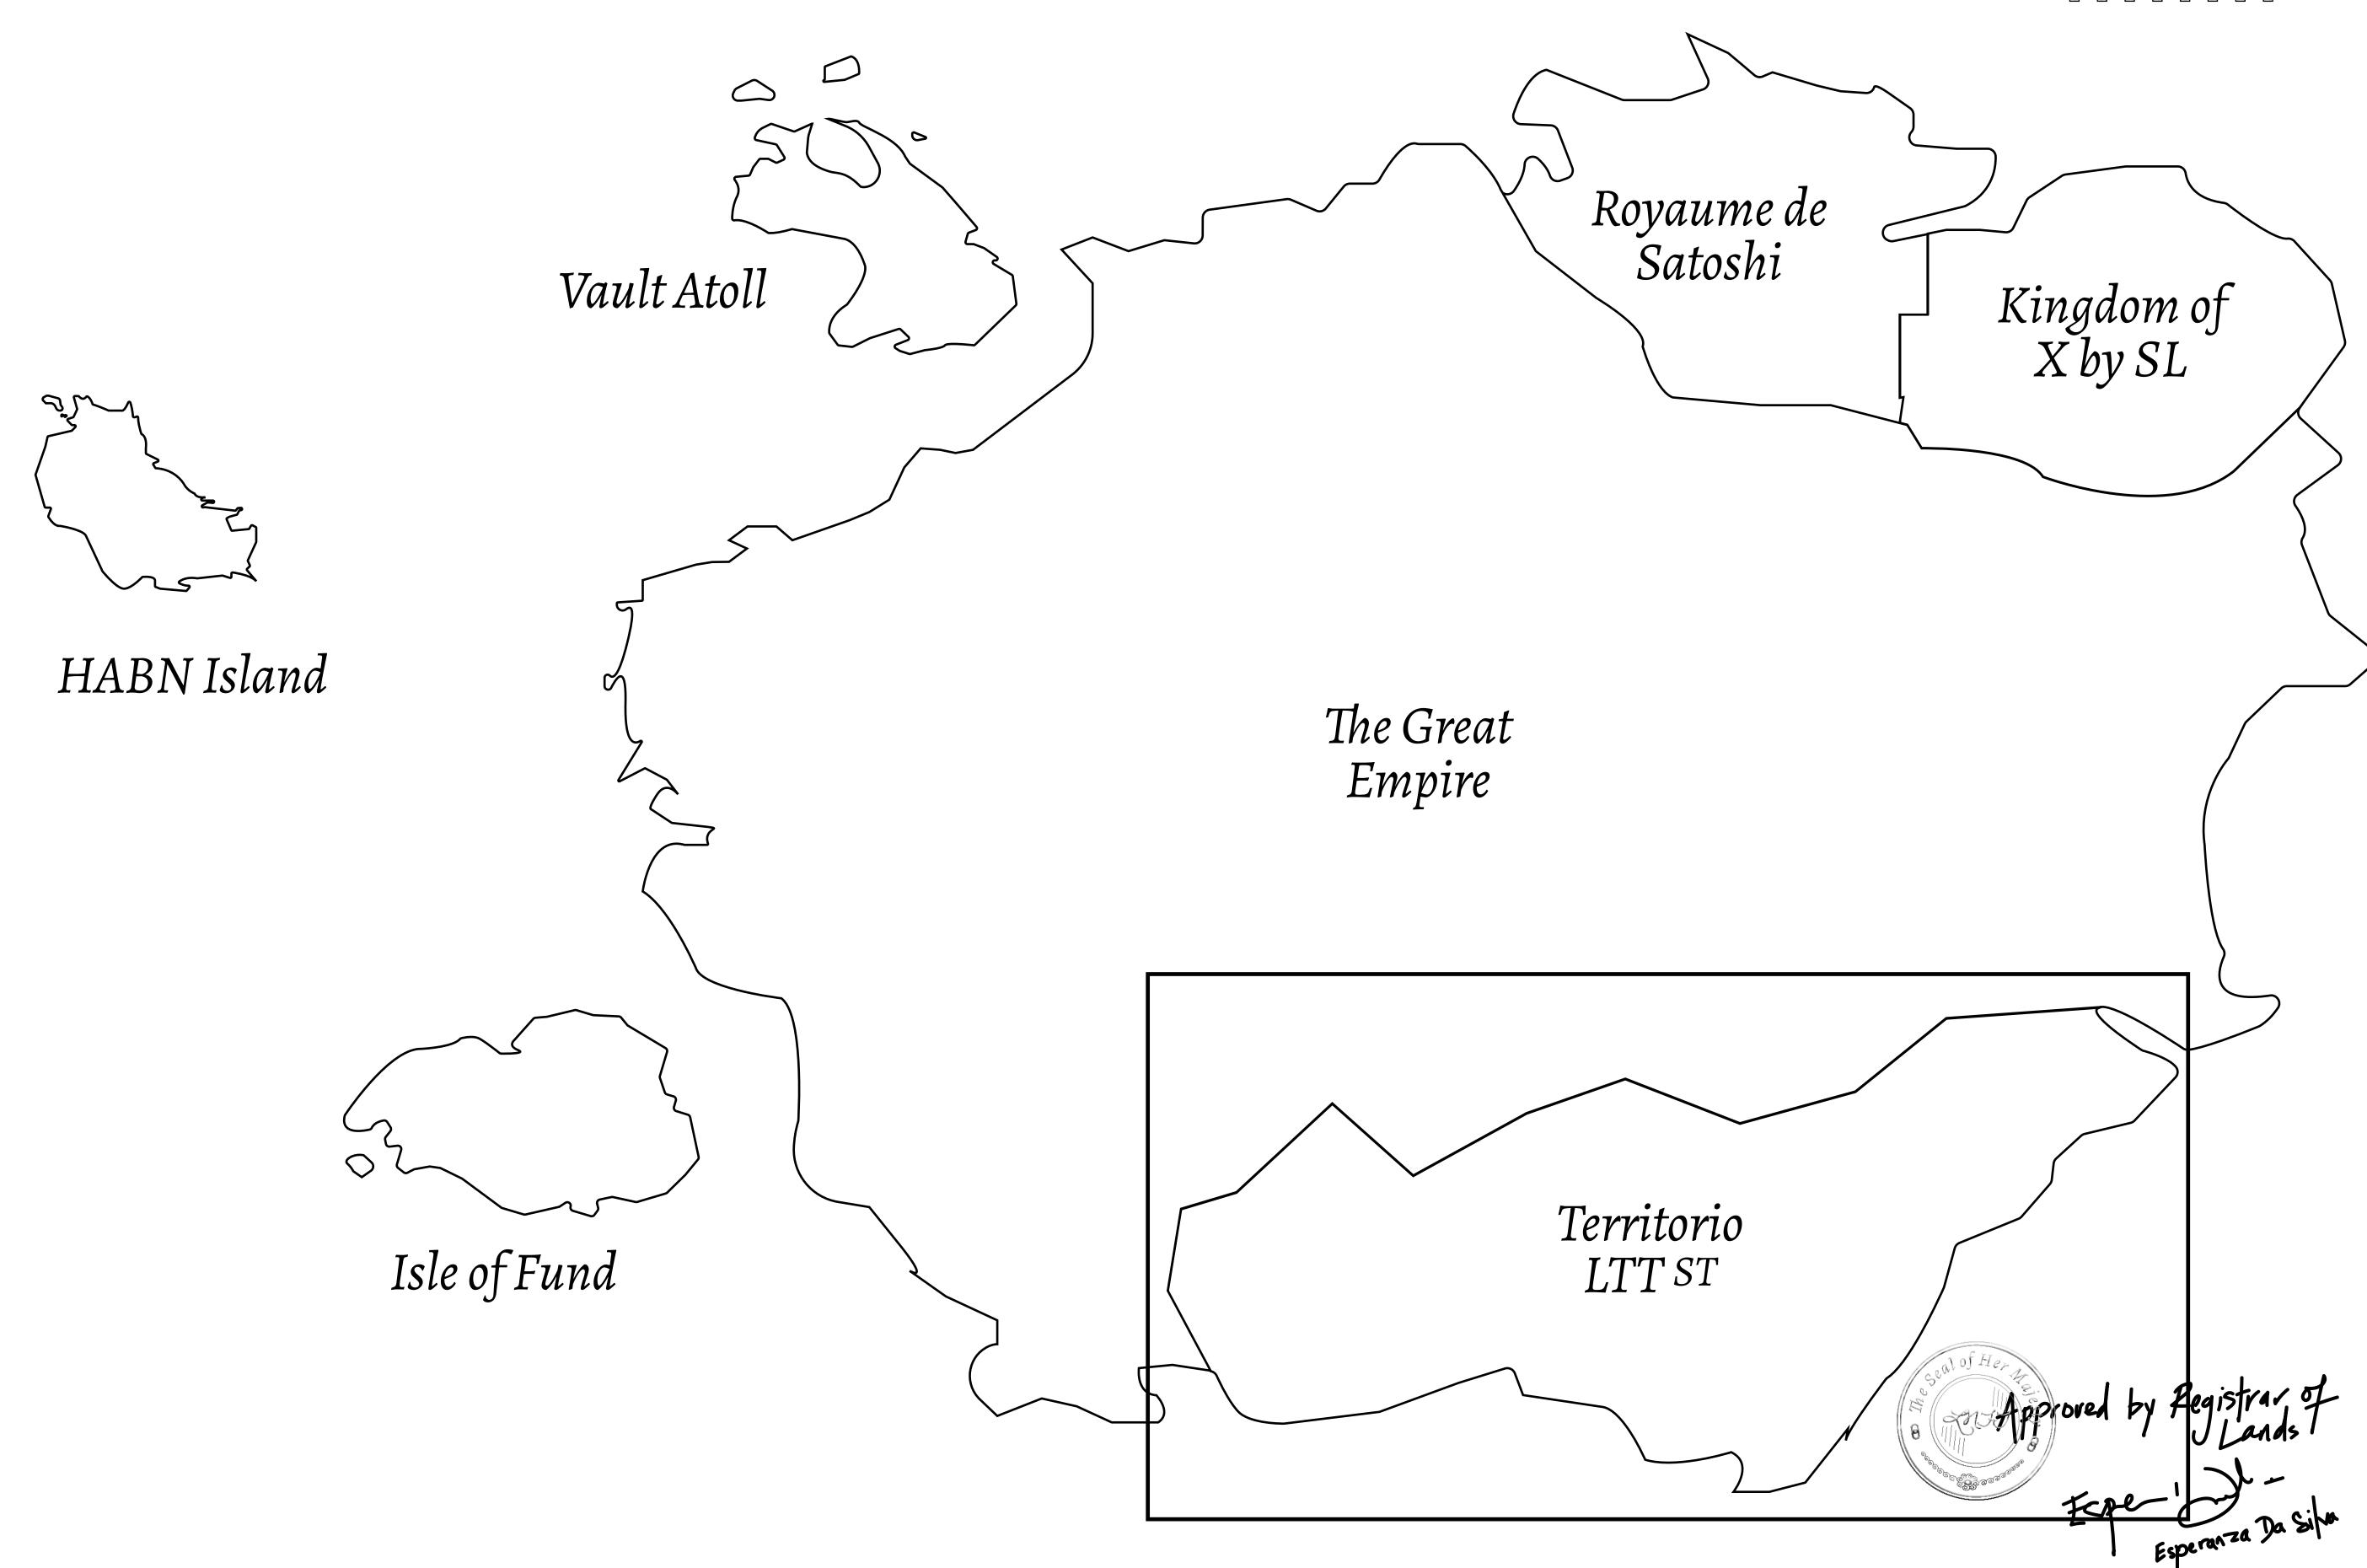

## THE SPANISH ARMADA

The most flamboyant of all of the states, this Spanish-speaking territory houses a clash of cultures. From the LTT trades in the El Mercado district to the solicitations for invites to the Great Empire, and even the traveling Caravans, it is a transient place; people are always on the move on the way to the Great Empire or a trek through the Dividing Range to the Royaume De Satoshi. Commerce uses derivations of LTT such as LTTE, LTTB, and LTTC.

## GEOGRAPHY

COASTLINE BORDERS HIGHEST POINT LOWEST POINT PLOTS SCALE

193.03 KM (119.94 MILES) OCEAN, THE GREAT EMPIRE MT ELEUTHERIA +1392 M PUERTO DE LTT 0 M

1045

1:50000

## H.M. LNFT Land Registry

TITLE NUMBER

ADMINISTRATIVE AREA TERRITORIO LTT ST

ISSUED 22 November 2021

SCALE **1/50000** 

Type W-T: Share of 0.1% of all BUN sales (rewarded in Credits) plus 1% of all LTT redeemed based on OWNER ENTITLEMENT