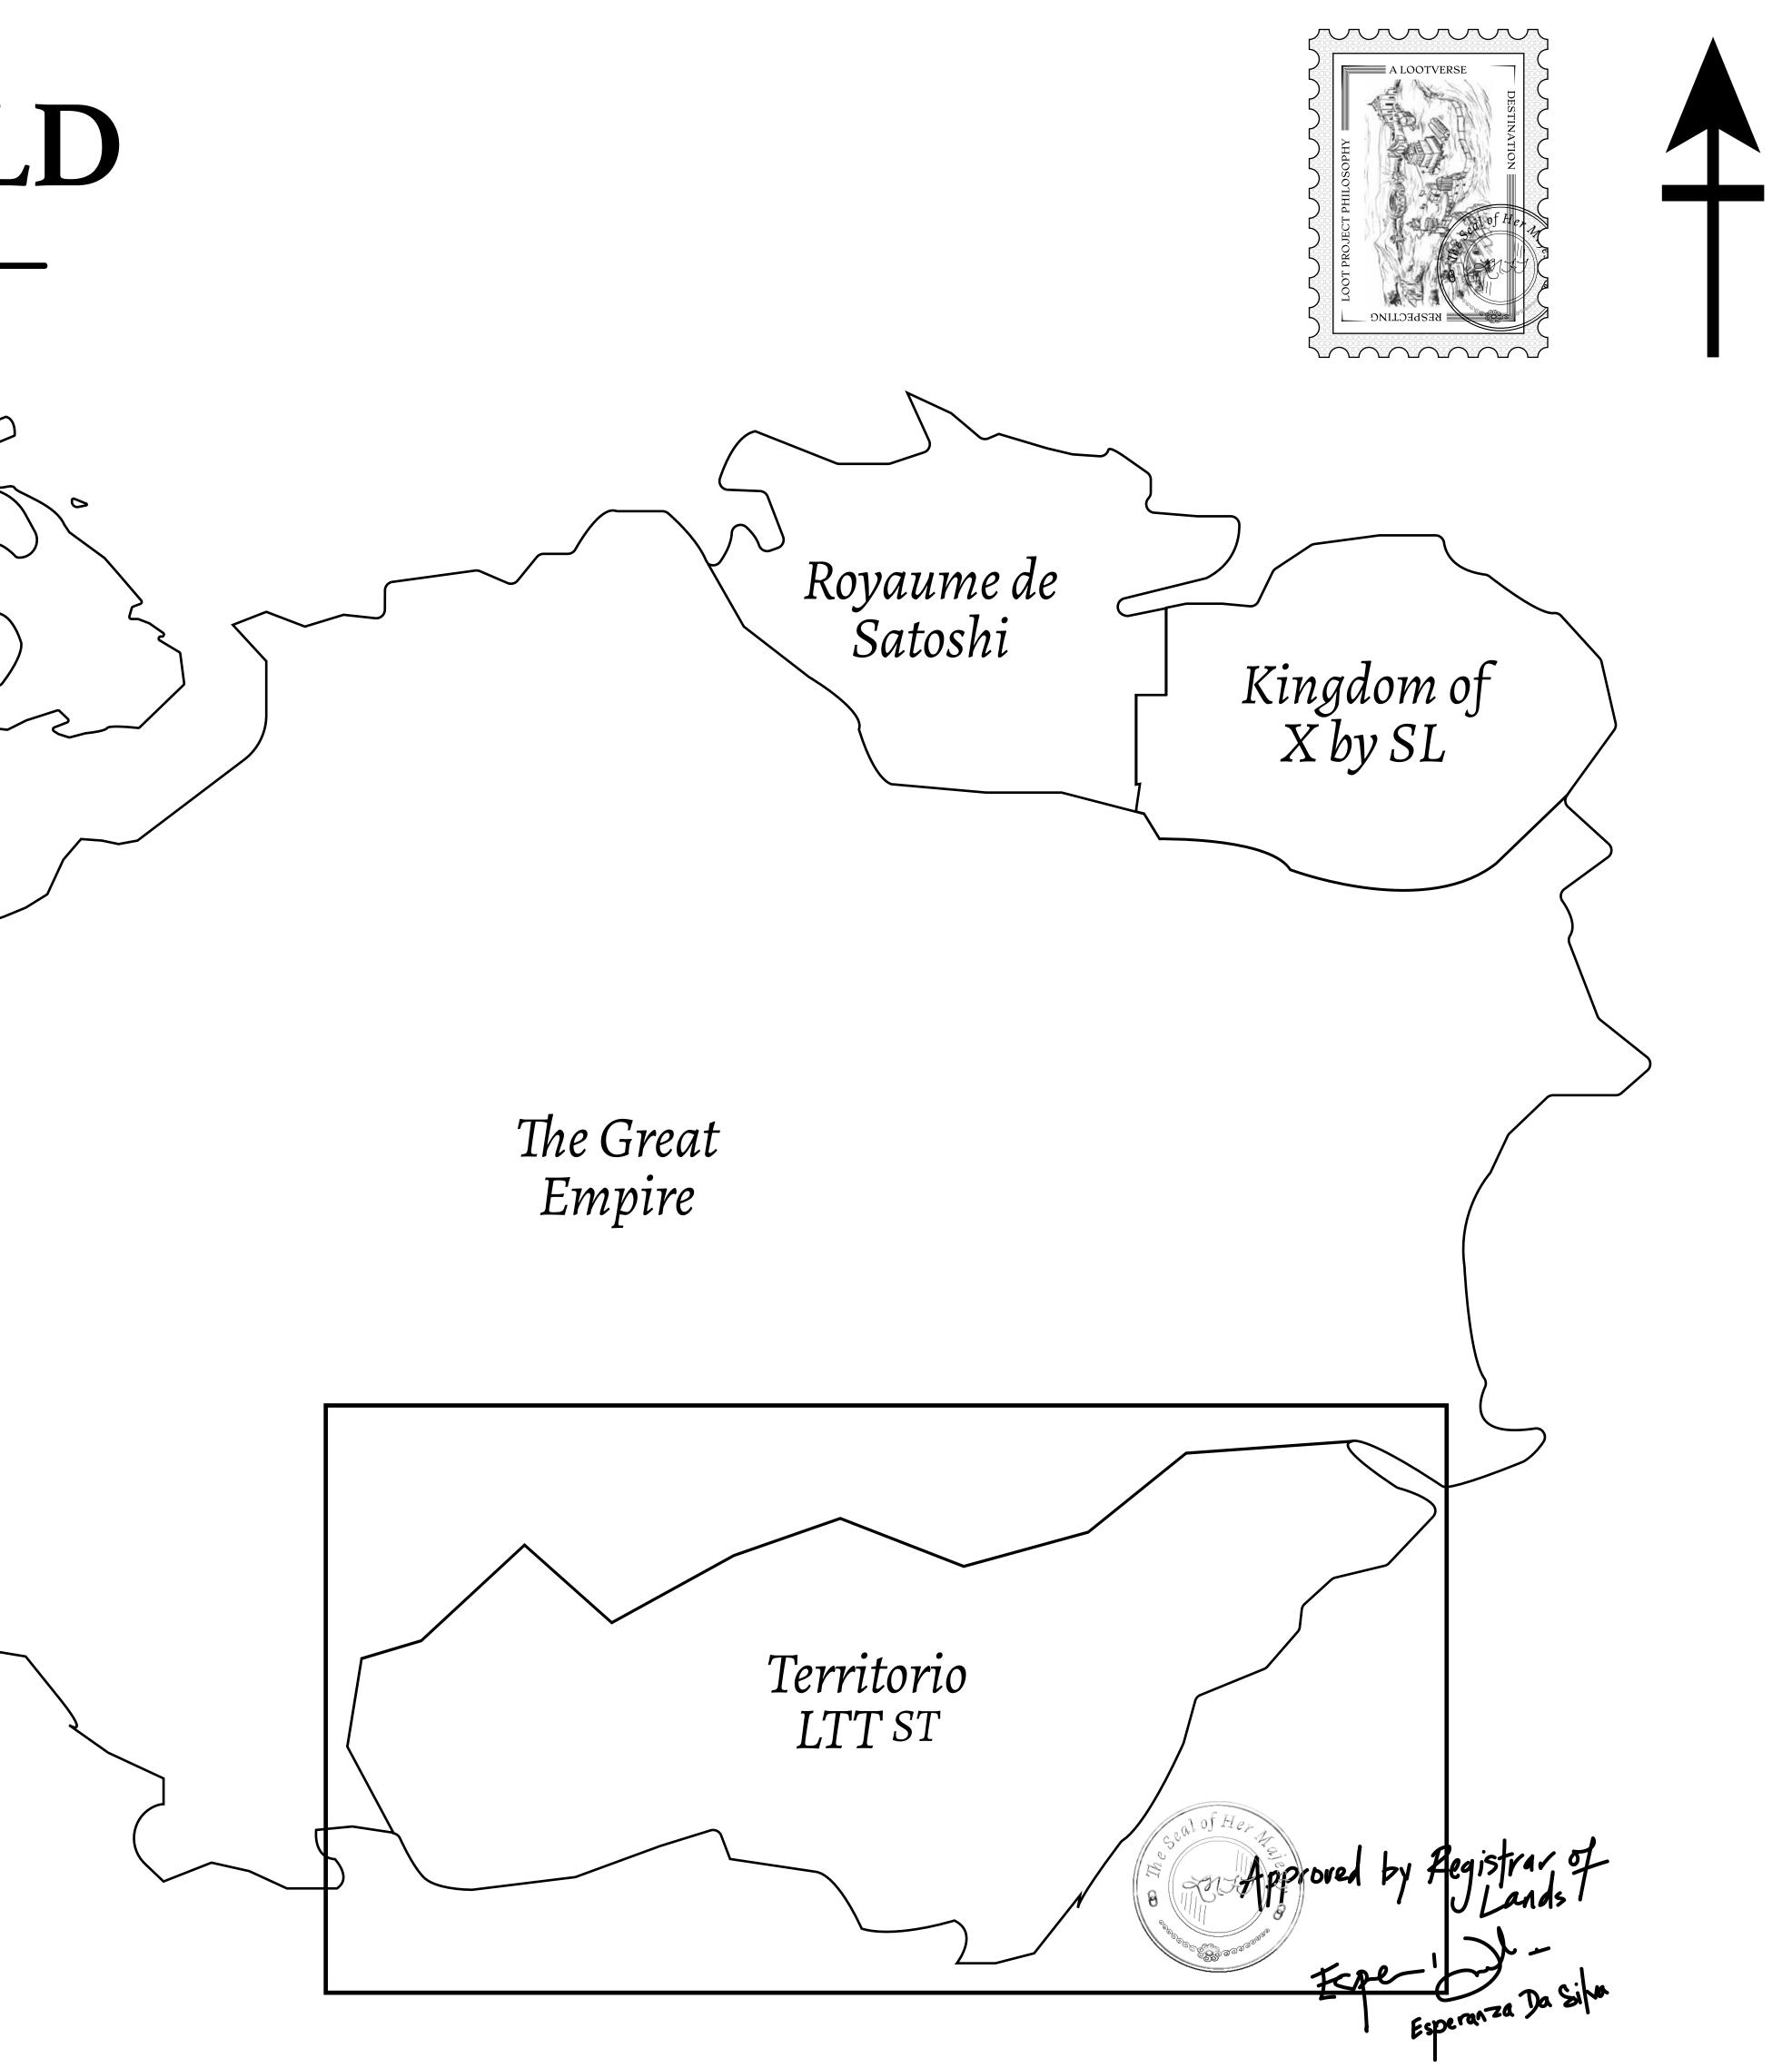

#### THE SPANISH ARMADA

The most flamboyant of all of the states, this Spanish-speaking territory houses a clash of cultures. From the LTT trades in the El Mercado district to the solicitations for invites to the Great Empire, and even the traveling Caravans, it is a transient place; people are always on the move on the way to the Great Empire or a trek through the Dividing Range to the Royaume De Satoshi. Commerce uses derivations of LTT such as LTTE, LTTB, and LTTC.

#### GEOGRAPHY

COASTLINE BORDERS HIGHEST POINT LOWEST POINT PLOTS SCALE 193.03 KM (119.94 MILES) OCEAN, THE GREAT EMPIRE MT ELEUTHERIA +1392 M PUERTO DE LTT 0 M 1045 1:50000

73.54 KM

### H.M. LNFT Land Registry

ADMINISTRATIVE AREA

OWNER ENTITLEMENT

**TERRITORIO LTT ST** 

Type W-T: Share of 0.1% of all BUN sales (rewarded in Credits) plus 1% of all LTT redeemed based on number of NFT Stories minted; Mint 4 NFT Stories