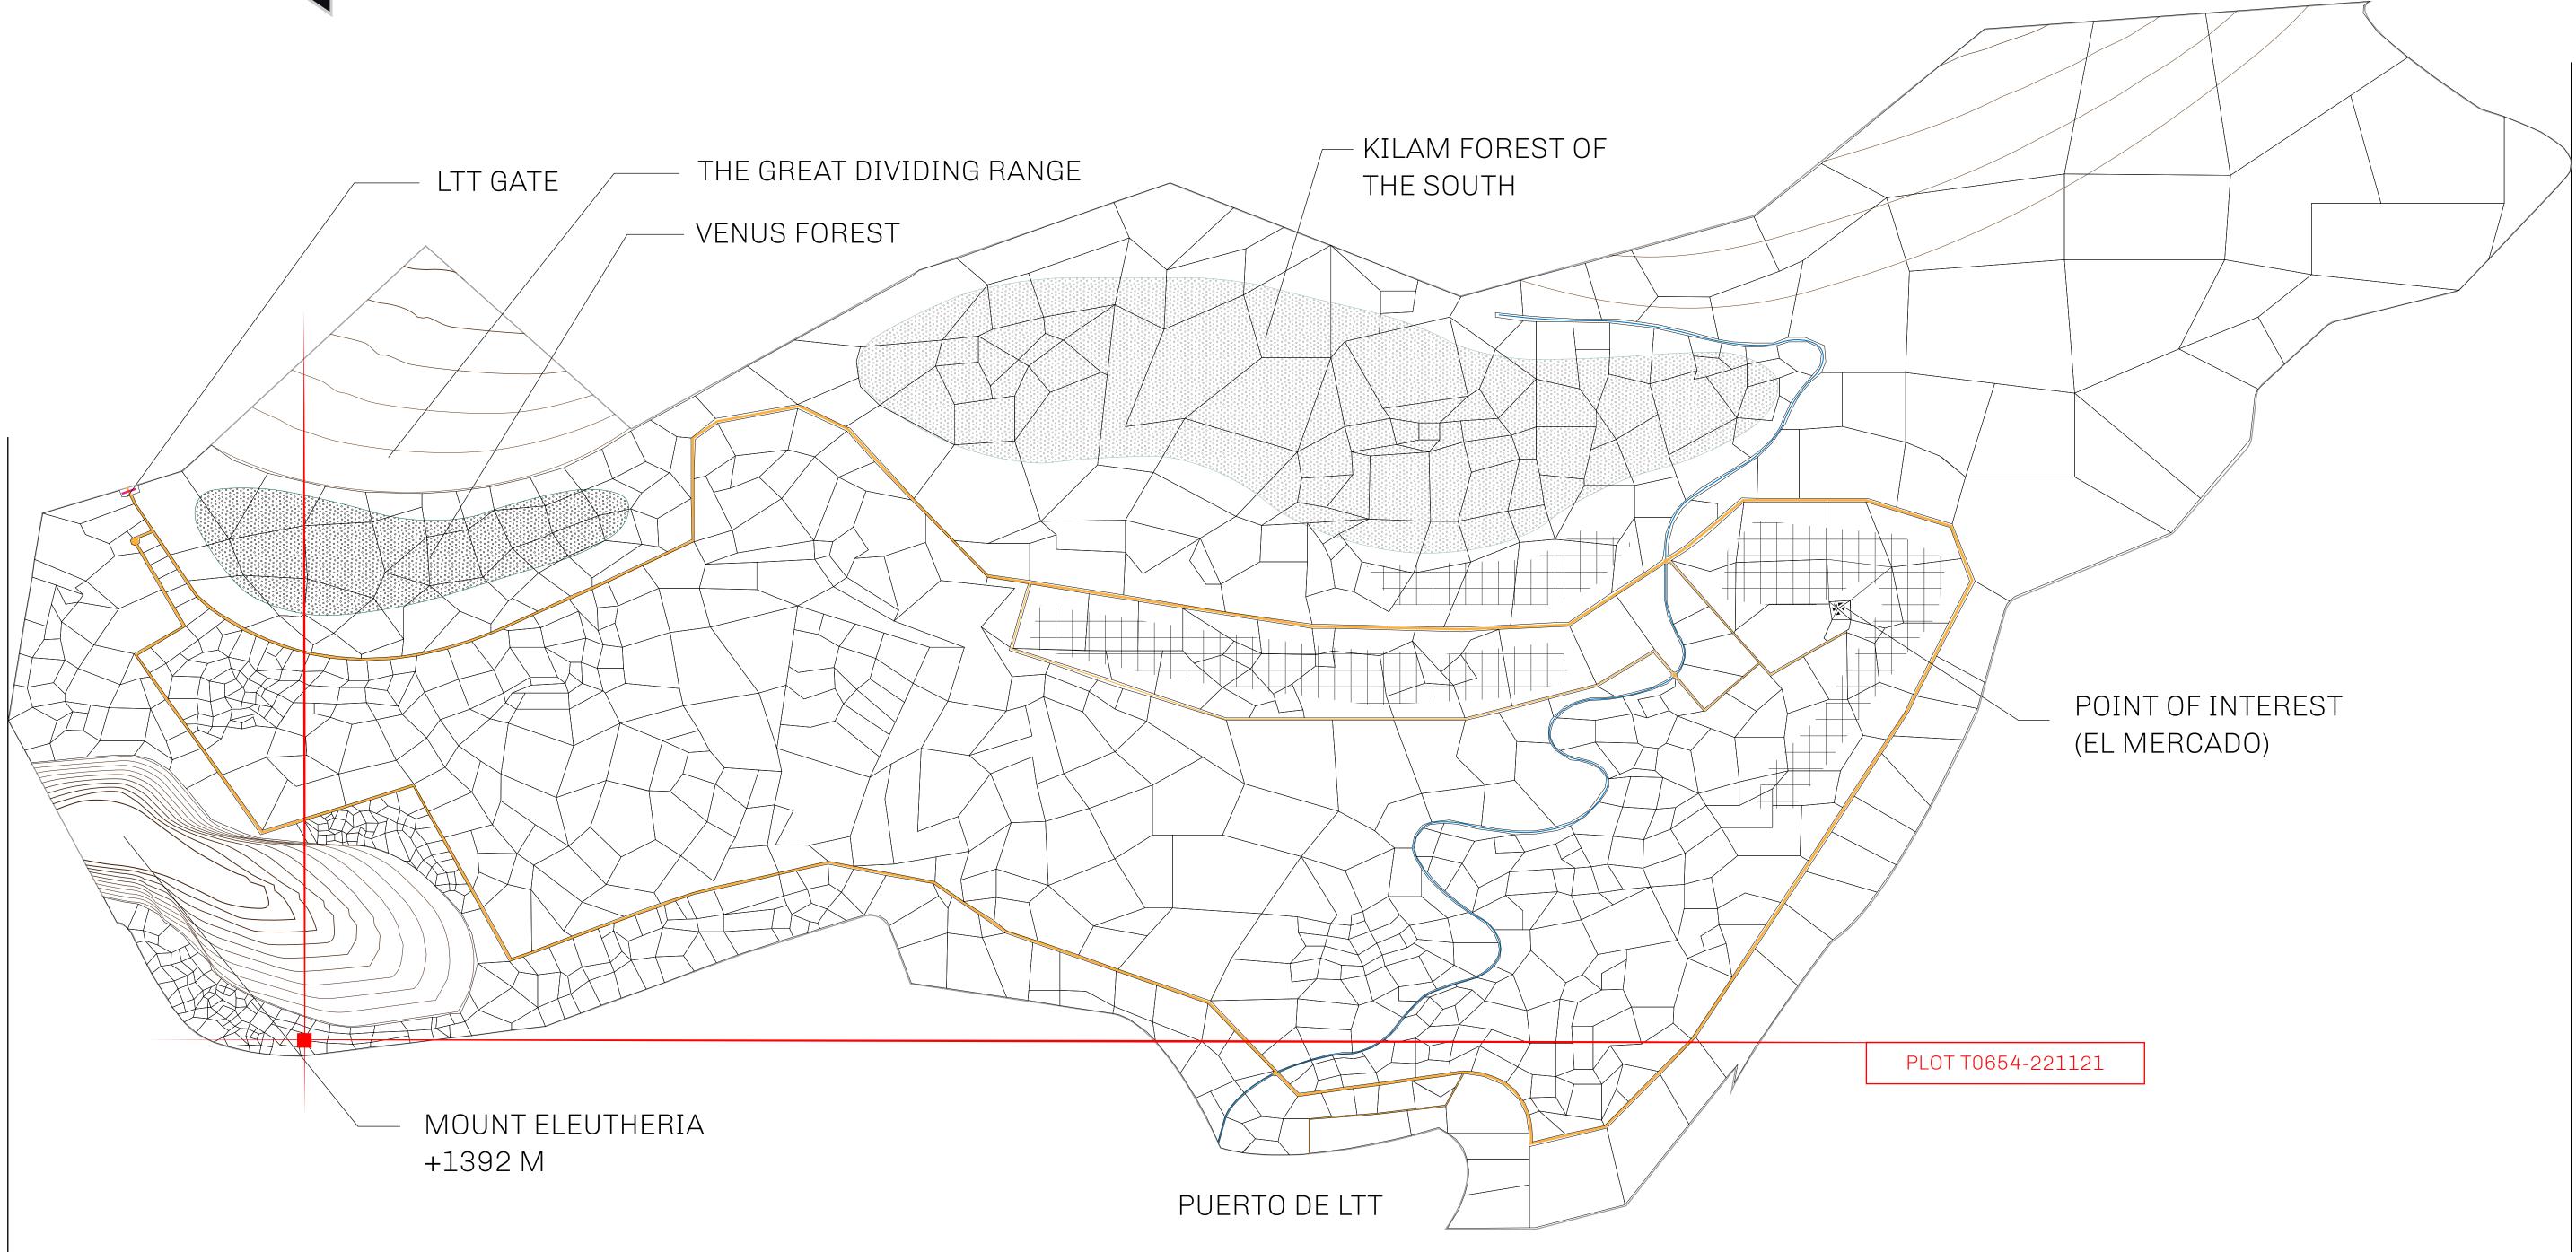

#### GEOGRAPHY

COASTLINE BORDERS HIGHEST POINT LOWEST POINT PLOTS SCALE 193.03 KM (119.94 MILES) OCEAN, THE GREAT EMPIRE MT ELEUTHERIA +1392 M PUERTO DE LTT 0 M 1045 1:50000

73.54 KM

# DT T0657

|   | TITLE NUMBER<br><b>T0654-221121</b> |  |  |  |   |  |
|---|-------------------------------------|--|--|--|---|--|
| y |                                     |  |  |  |   |  |
|   |                                     |  |  |  | Λ |  |

ISSUED 22 November 2021

SCALE 1/50000

## PLOT T0654 BOUNDARY: 1.25 KM