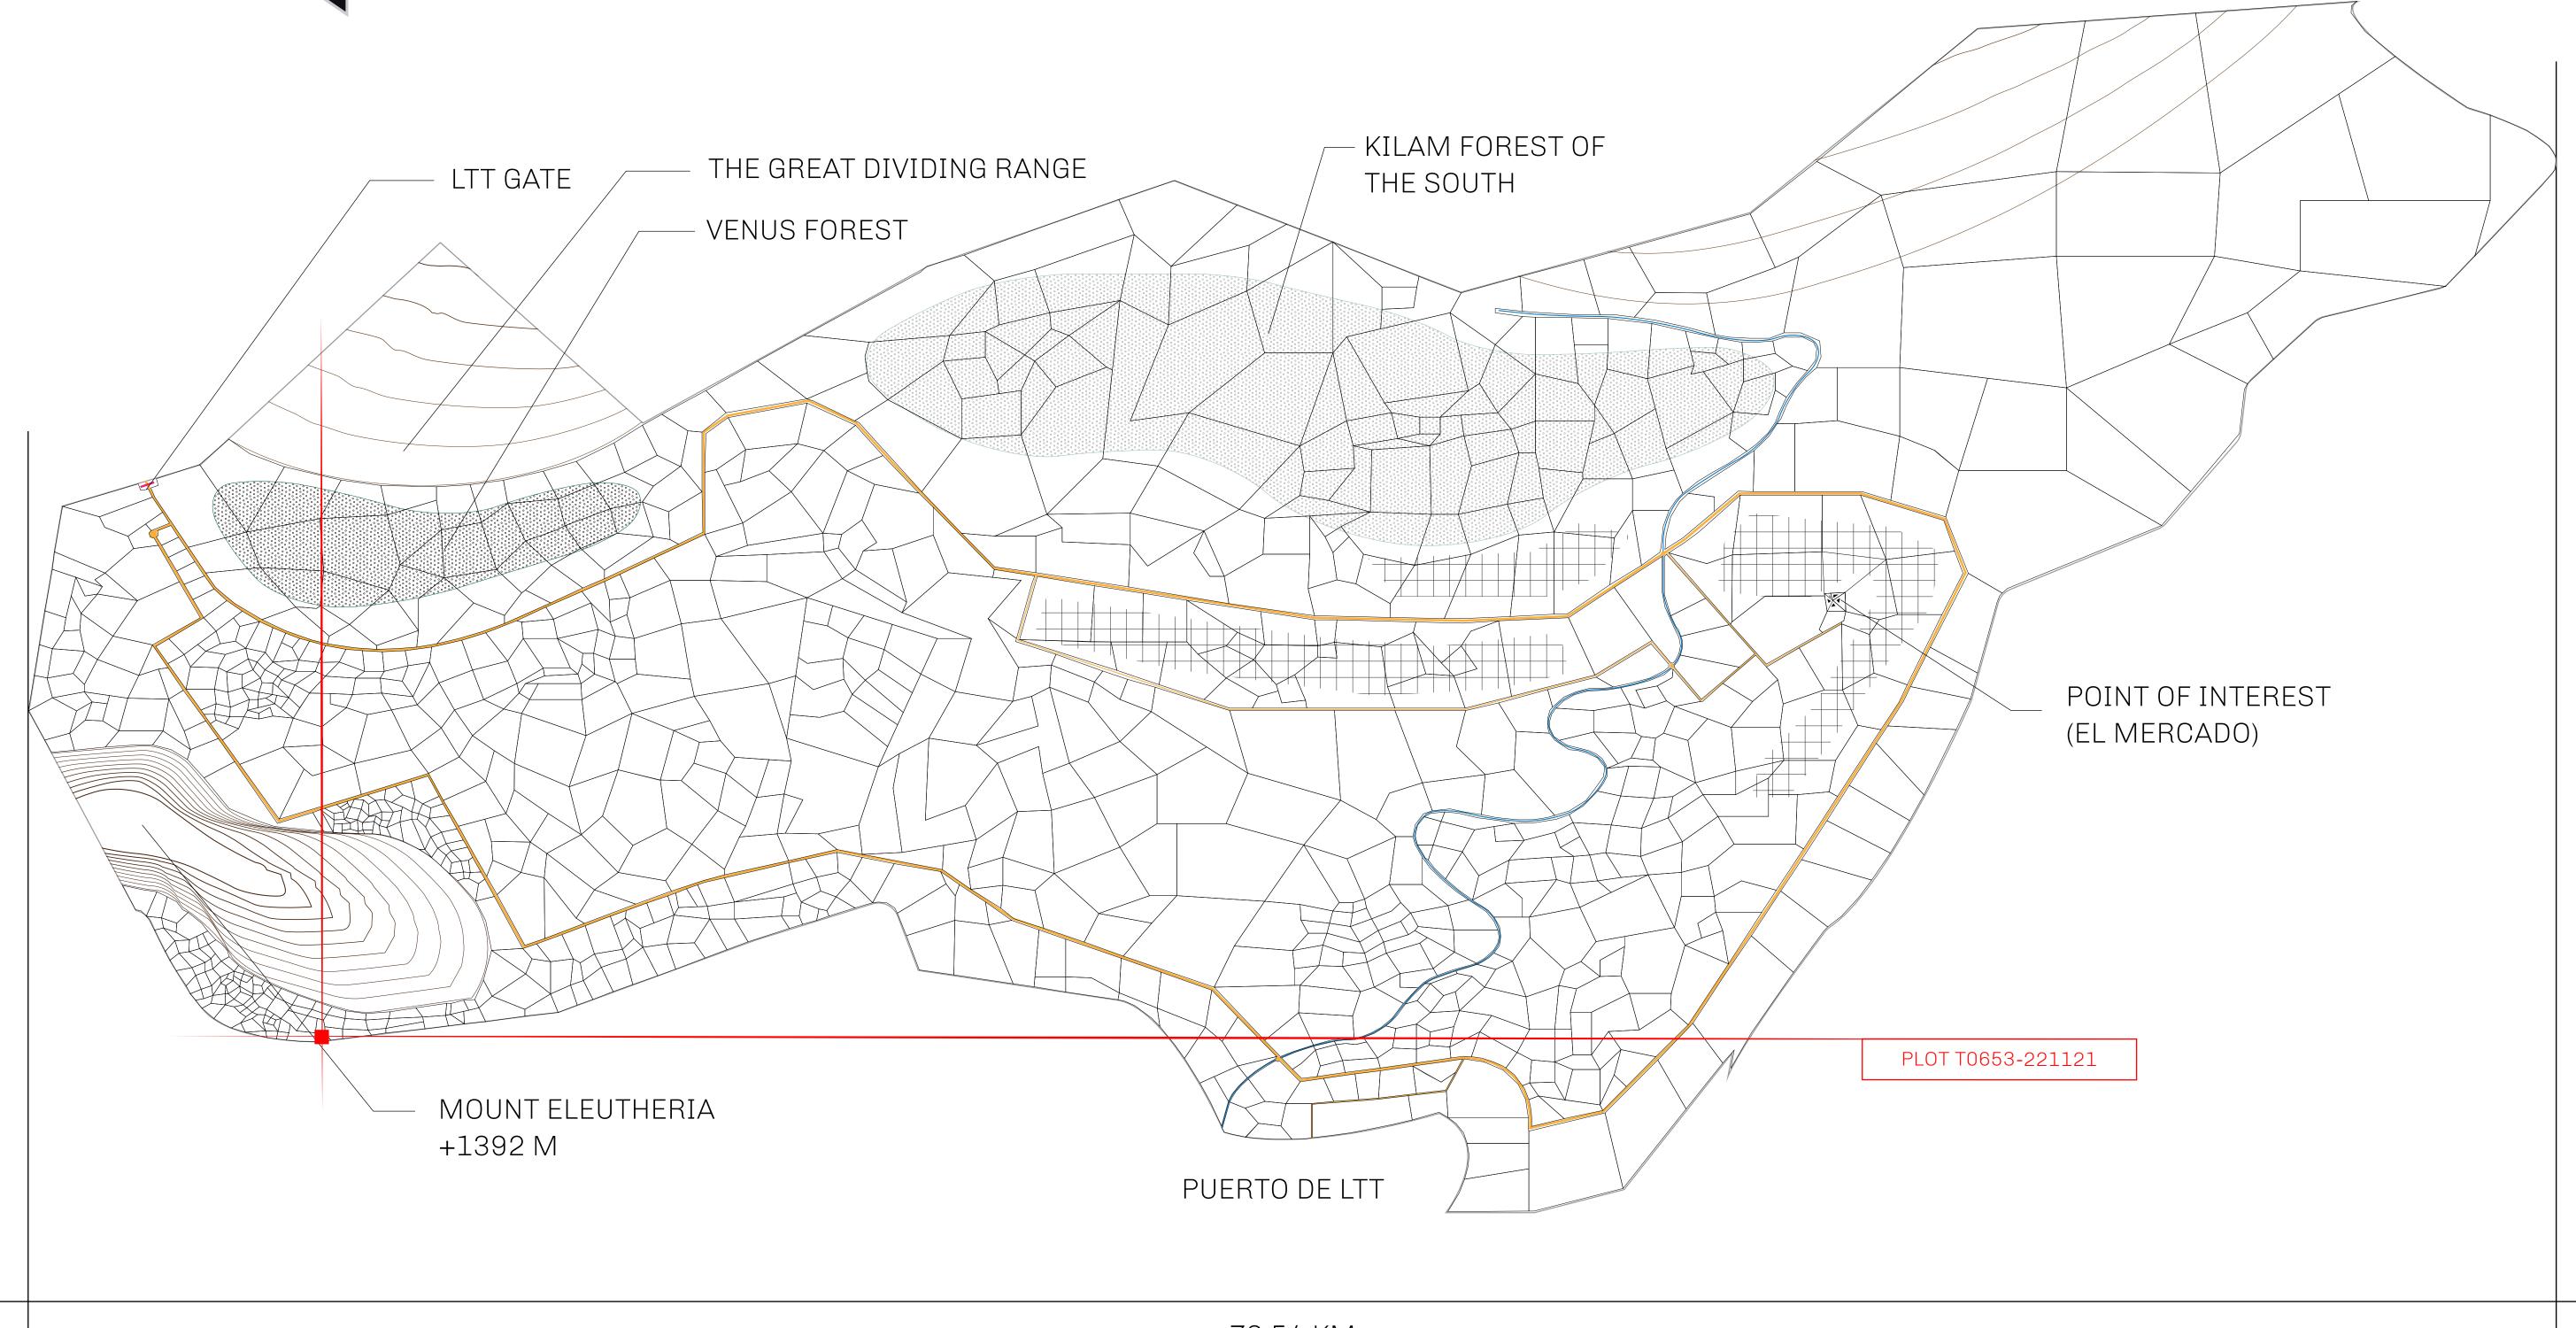

## THE SPANISH ARMADA

The most flamboyant of all of the states, this Spanish-speaking territory houses a clash of cultures. From the LTT trades in the El Mercado district to the solicitations for invites to the Great Empire, and even the traveling Caravans, it is a transient place; people are always on the move on the way to the Great Empire or a trek through the Dividing Range to the Royaume De Satoshi. Commerce uses derivations of LTT such as LTTE, LTTB, and LTTC.

## GEOGRAPHY

COASTLINE
BORDERS
HIGHEST POINT
LOWEST POINT
PLOTS
SCALE

193.03 KM (119.94 MILES)
OCEAN, THE GREAT EMPIRE
MT ELEUTHERIA +1392 M
PUERTO DE LTT 0 M

1045 1:50000

PL0T T0653

BOUNDARY: 1.20 KM

OCEAN