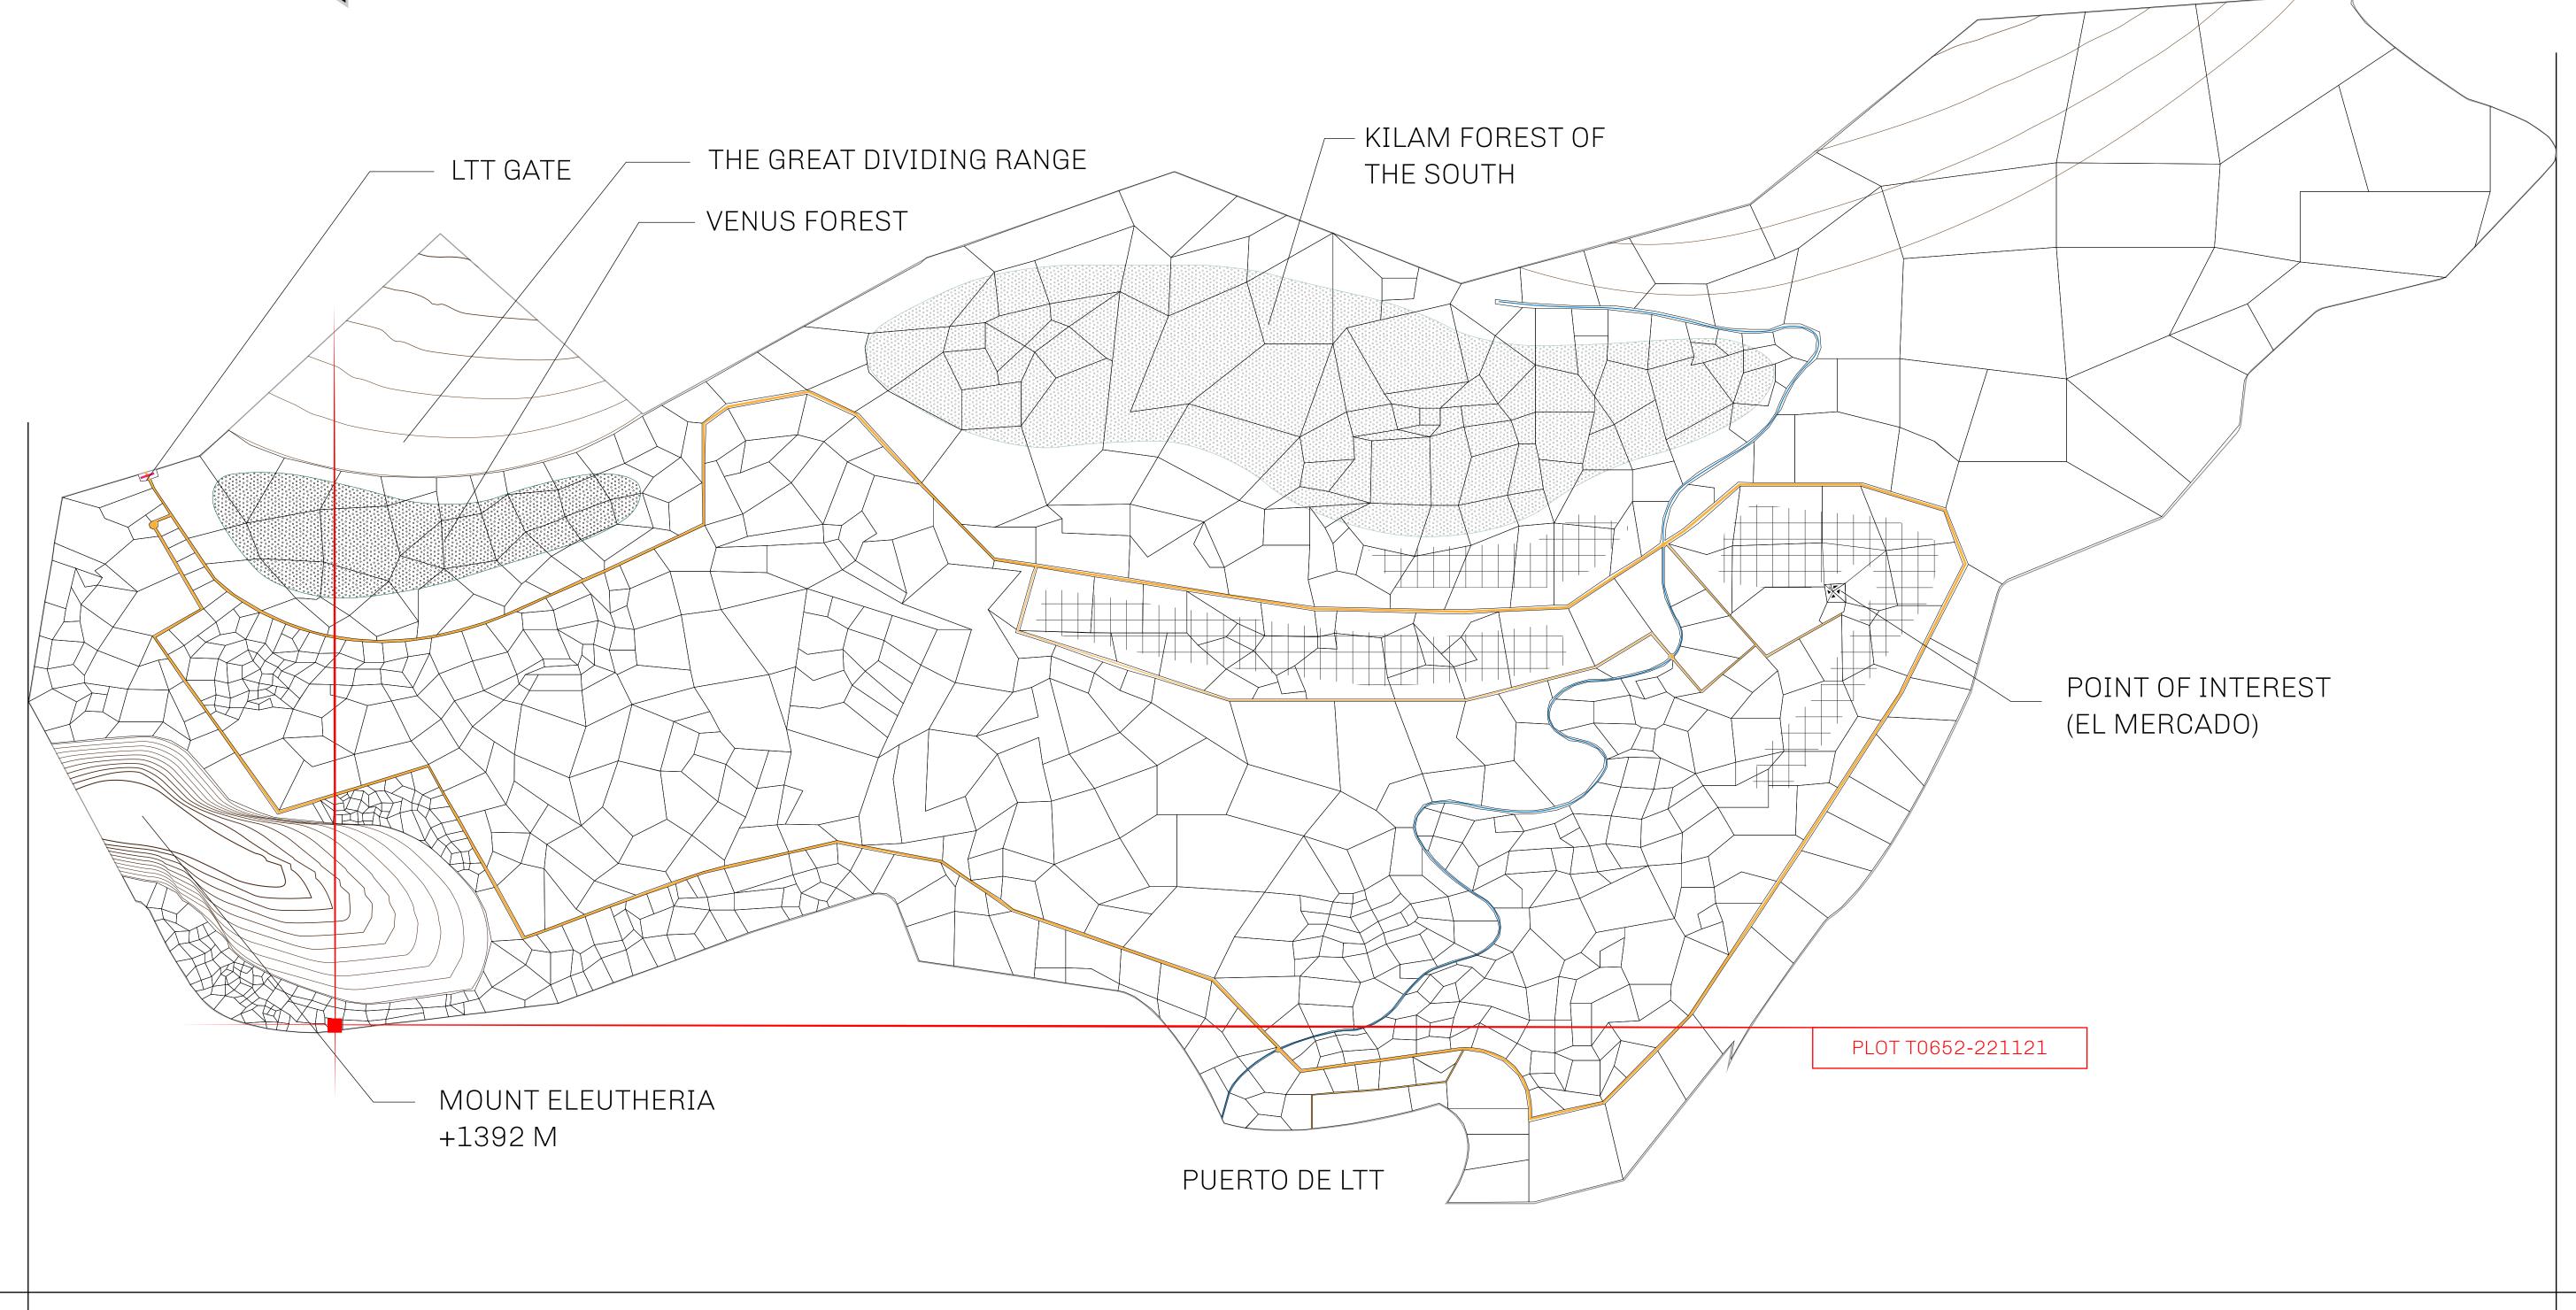

## THE SPANISH ARMADA

The most flamboyant of all of the states, this Spanish-speaking territory houses a clash of cultures. From the LTT trades in the El Mercado district to the solicitations for invites to the Great Empire, and even the traveling Caravans, it is a transient place; people are always on the move on the way to the Great Empire or a trek through the Dividing Range to the Royaume De Satoshi. Commerce uses derivations of LTT such as LTTE, LTTB, and LTTC.

## GEOGRAPHY

COASTLINE
BORDERS
HIGHEST POINT
LOWEST POINT
PLOTS
SCALE

193.03 KM (119.94 MILES)
OCEAN, THE GREAT EMPIRE
MT ELEUTHERIA +1392 M
PUERTO DE LTT 0 M

1045

1:50000