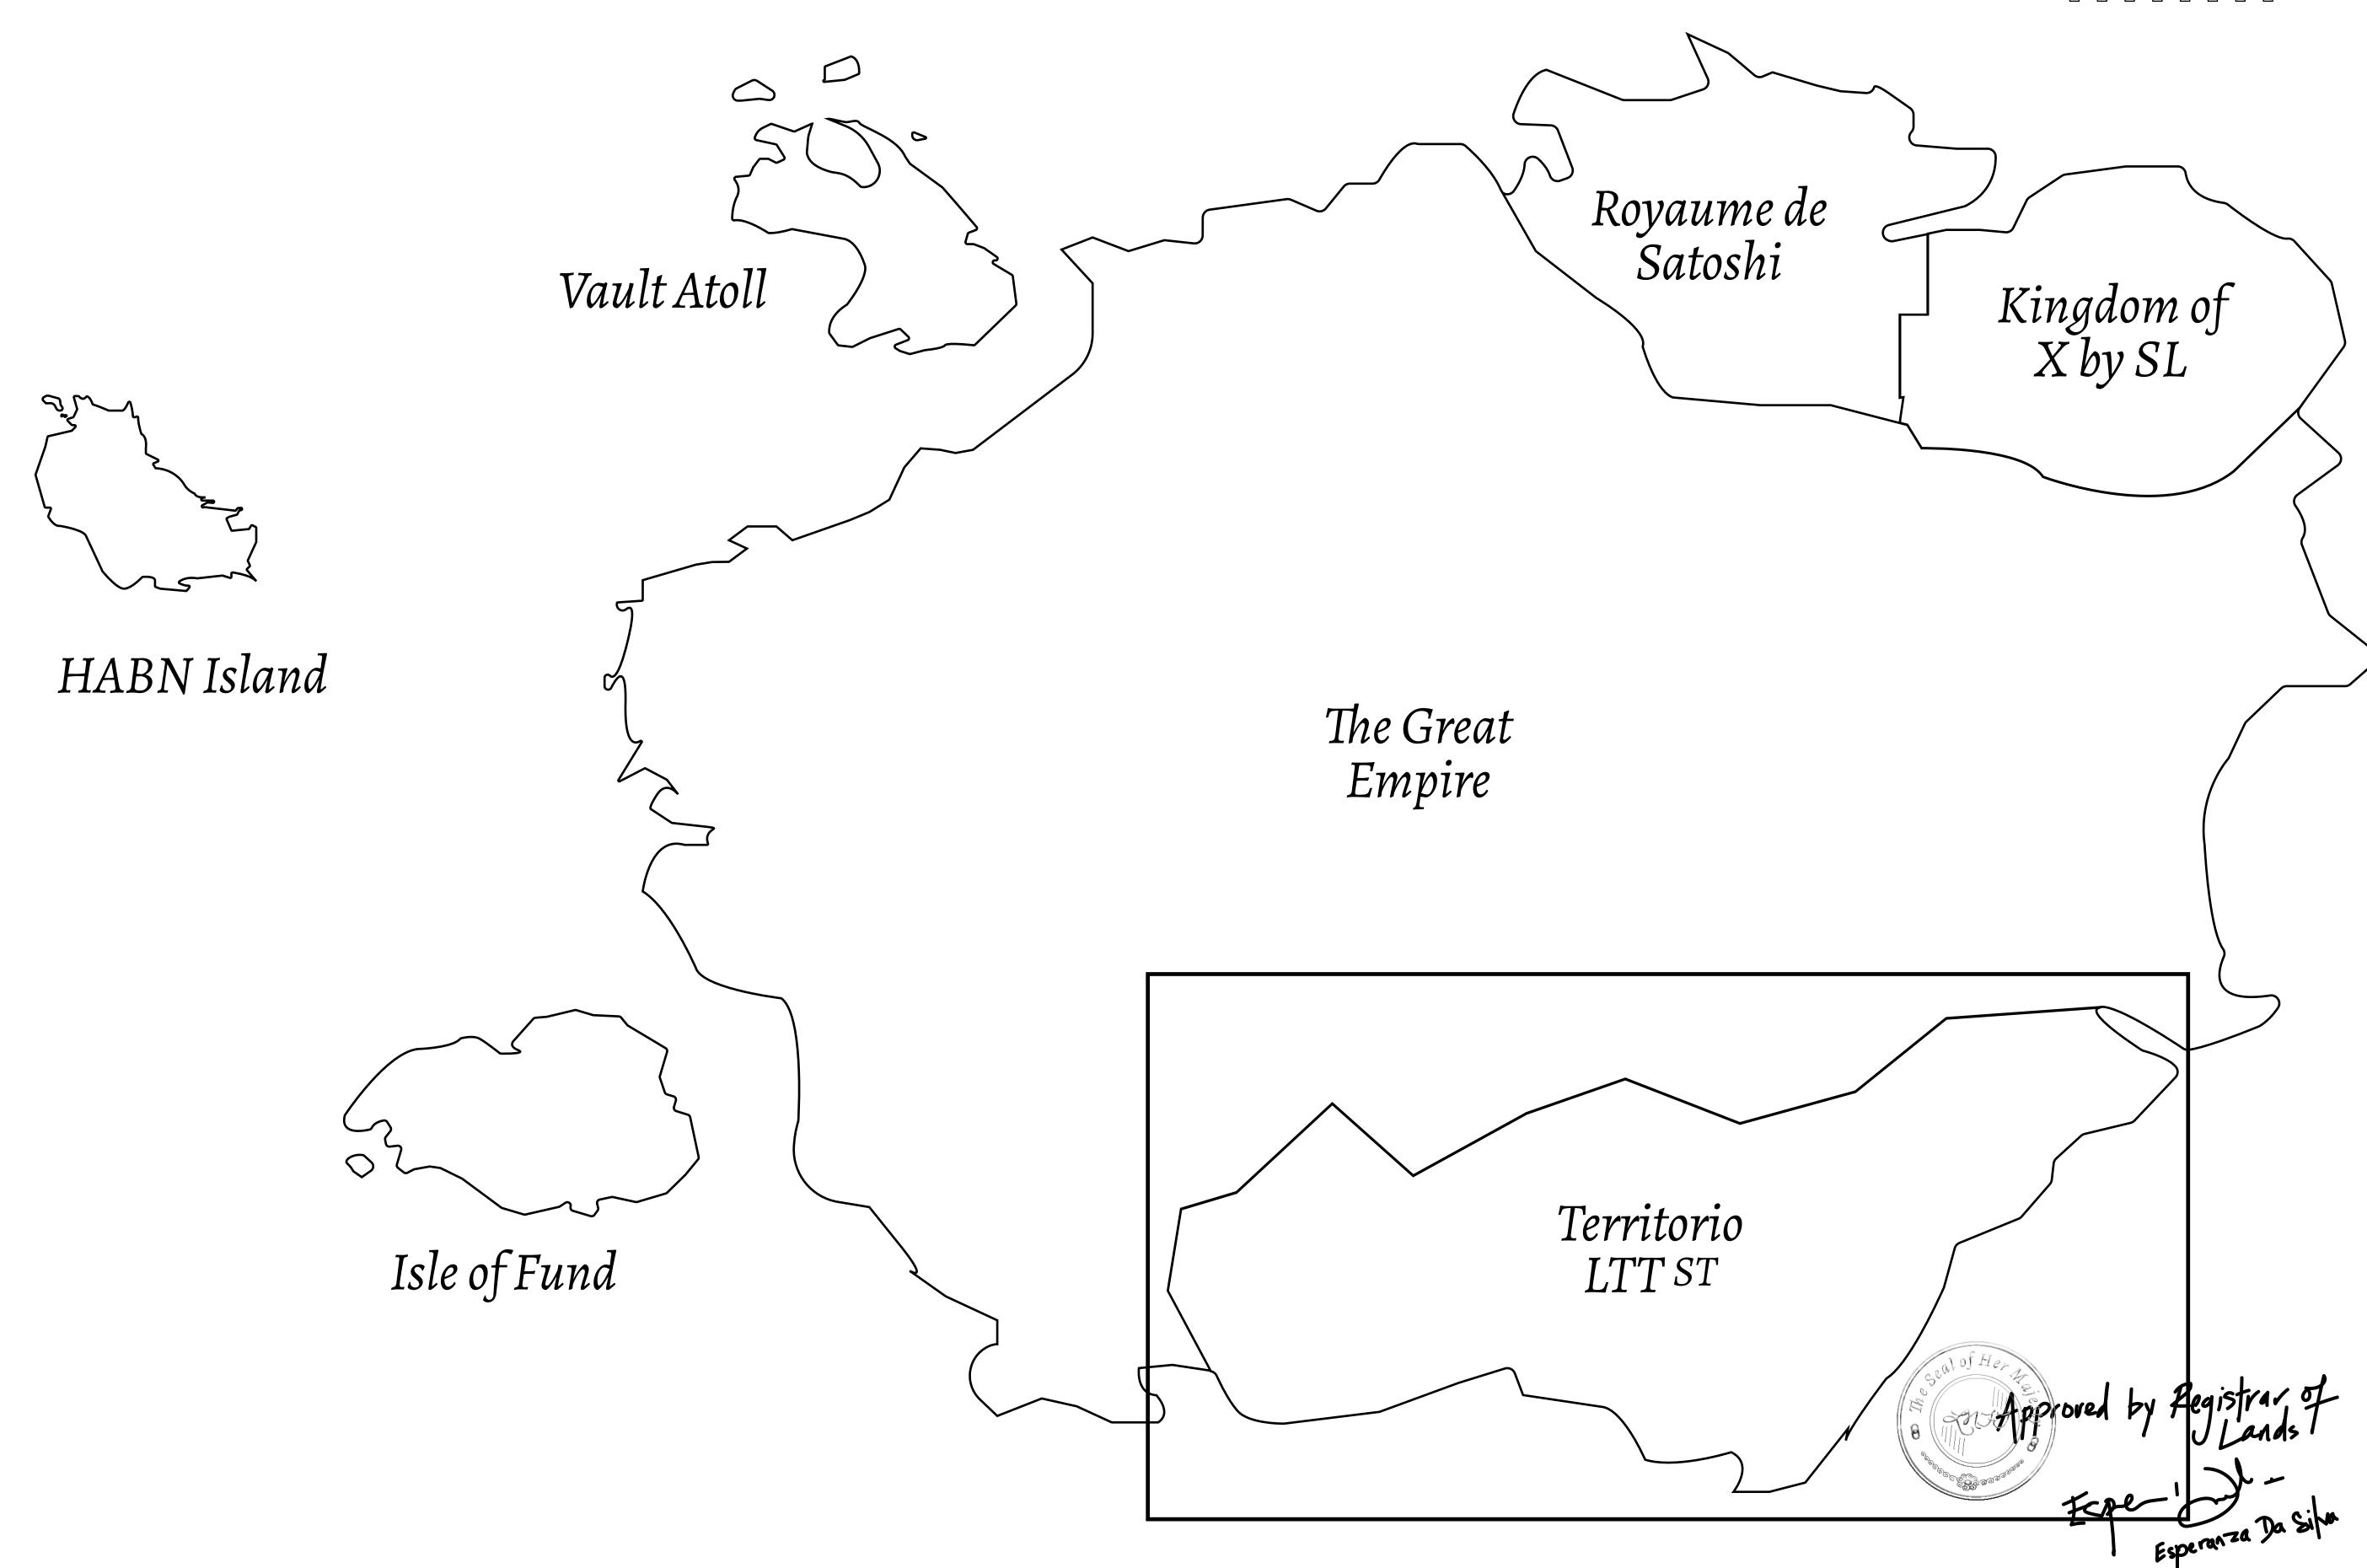

## THE SPANISH ARMADA

The most flamboyant of all of the states, this Spanish-speaking territory houses a clash of cultures. From the LTT trades in the El Mercado district to the solicitations for invites to the Great Empire, and even the traveling Caravans, it is a transient place; people are always on the move on the way to the Great Empire or a trek through the Dividing Range to the Royaume De Satoshi. Commerce uses derivations of LTT such as LTTE, LTTB, and LTTC.

## GEOGRAPHY

COASTLINE
BORDERS
HIGHEST POINT
LOWEST POINT
PLOTS
SCALE

193.03 KM (119.94 MILES)
OCEAN, THE GREAT EMPIRE
MT ELEUTHERIA +1392 M
PUERTO DE LTT 0 M

1045

1:50000

| H.M. LNFT Land Registry |
|-------------------------|
|-------------------------|

TITLE NUMBER

T0651-221121

ADMINISTRATIVE AREA

TERRITORIO LTT ST

ISSUED 22 November 2021

SCALE **1/50000** 

OWNER ENTITLEMENT

Type W-T: Share of 0.1% of all BUN sales (rewarded in Credits) plus 1% of all LTT redeemed based on number of NFT Stories minted; Mint 4 NFT Stories

## PL0T T0650

655

PL0TT0651

BOUNDARY: 1.74 KM