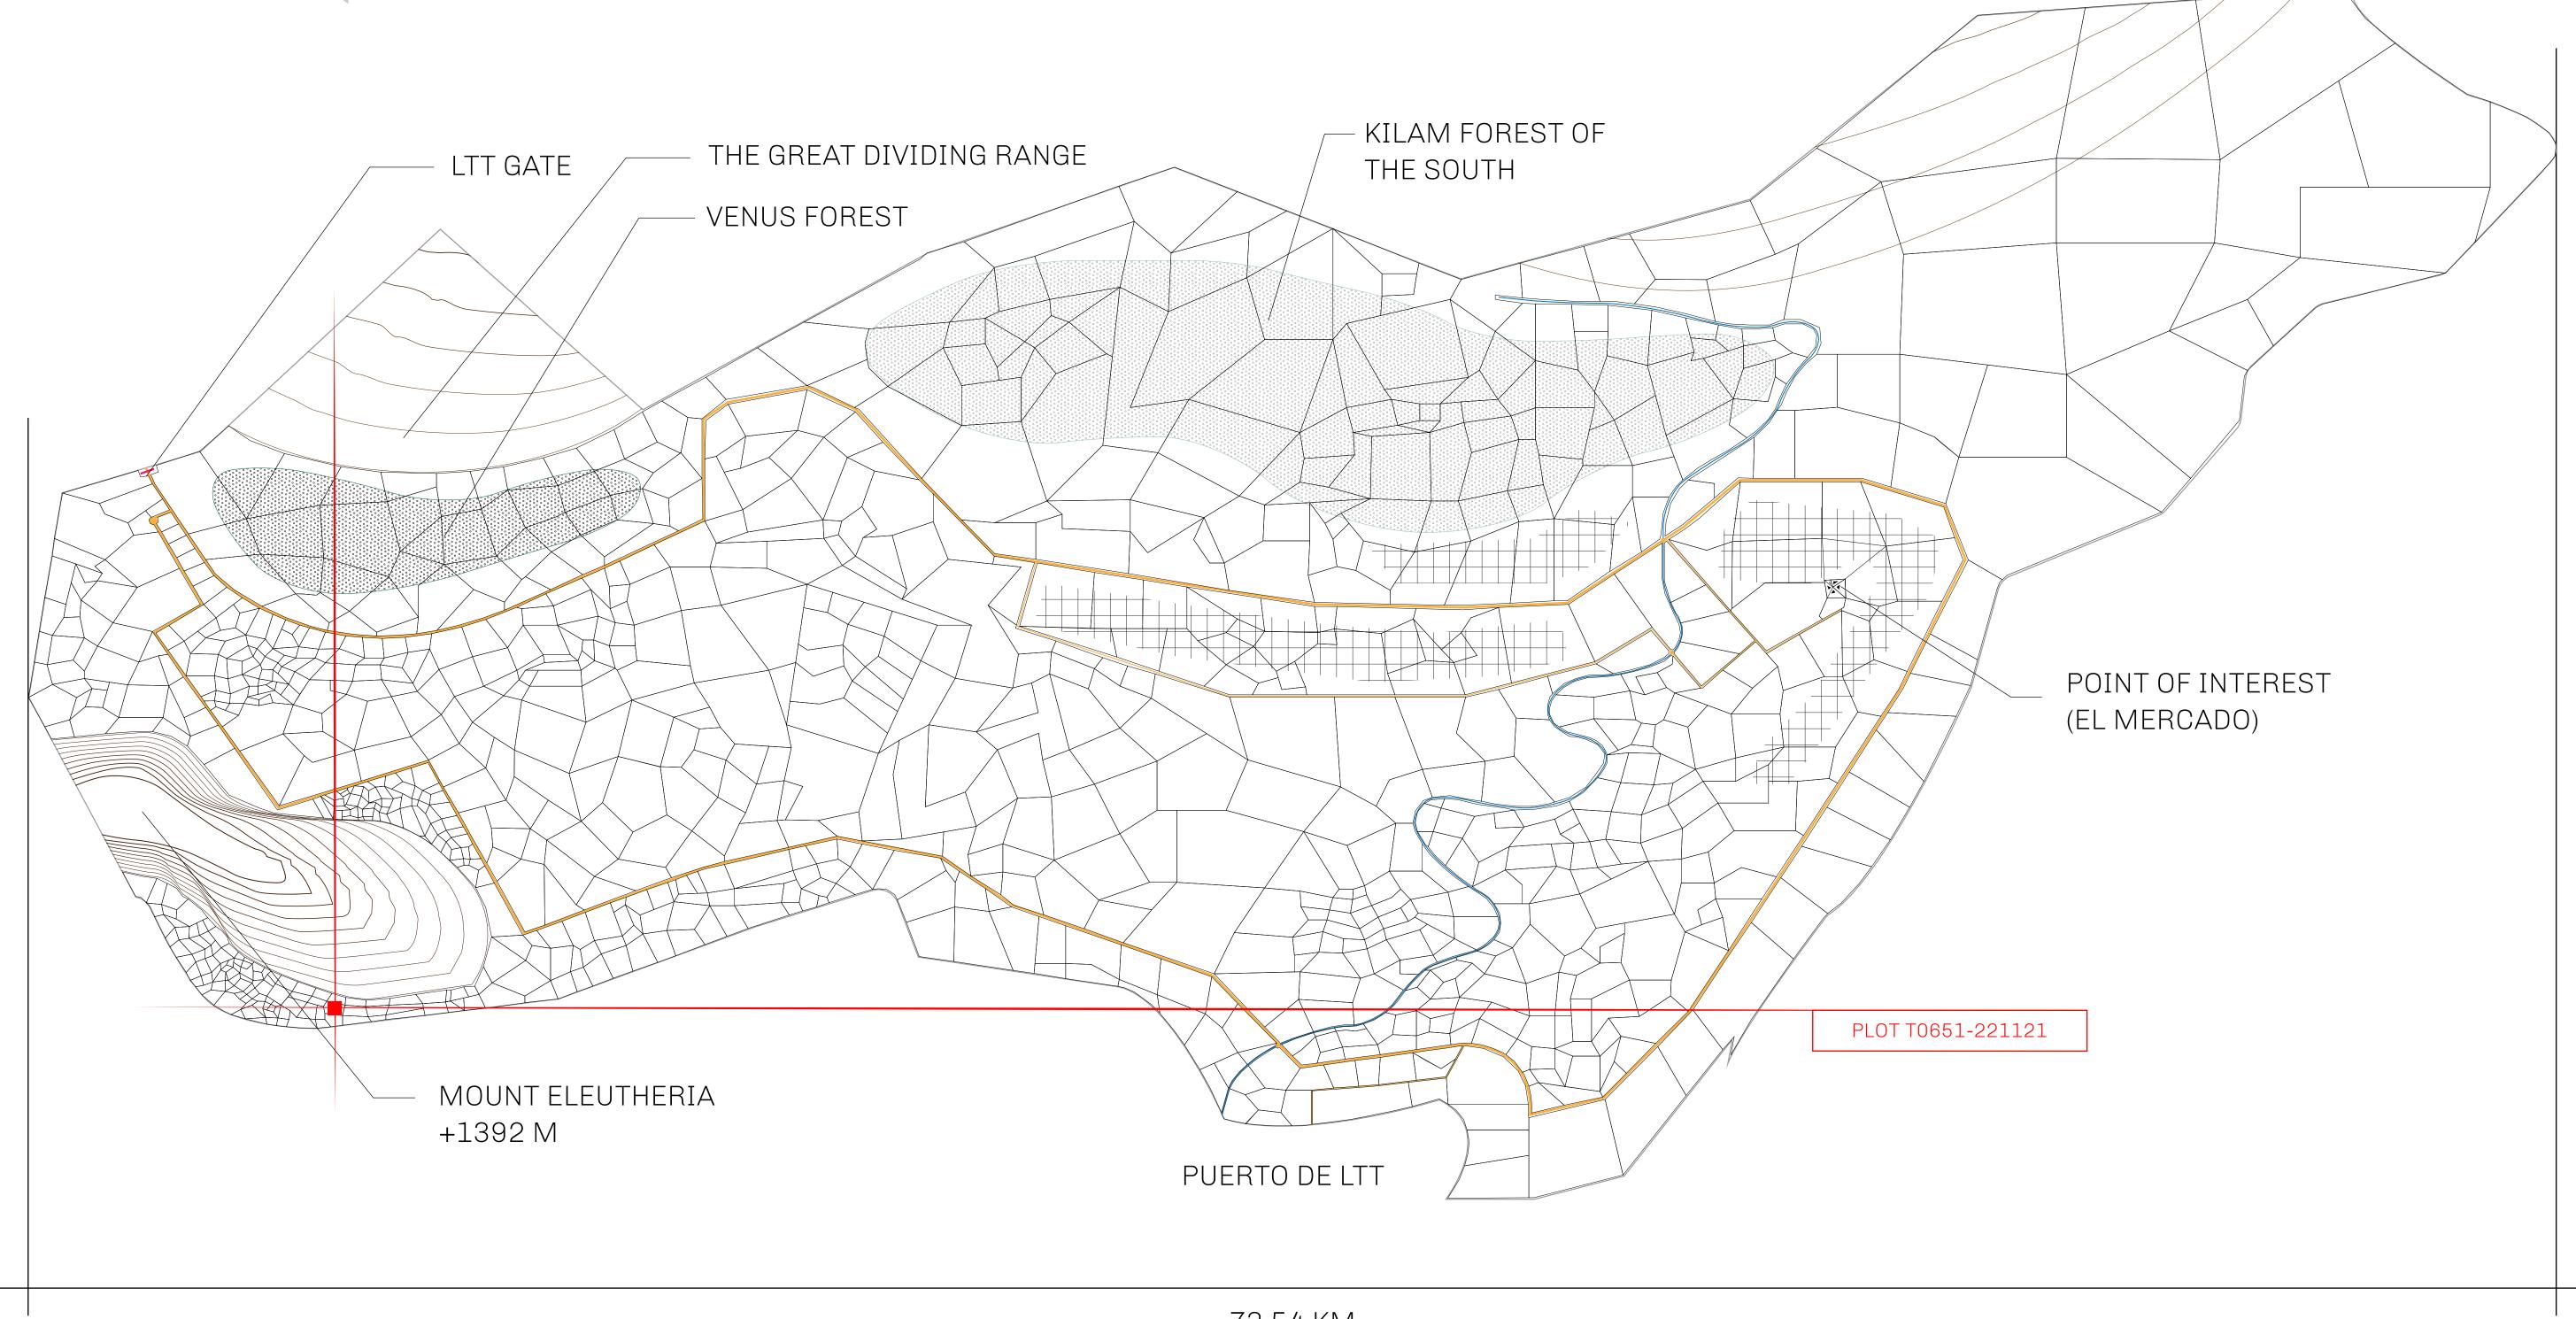

## GEOGRAPHY

COASTLINE
BORDERS
HIGHEST POINT
LOWEST POINT
PLOTS
SCALE

193.03 KM (119.94 MILES)
OCEAN, THE GREAT EMPIRE
MT ELEUTHERIA +1392 M
PUERTO DE LTT 0 M

1045

1:50000

| H.M. LNFT Land Registry |
|-------------------------|
|-------------------------|

TITLE NUMBER

T0651-221121

ADMINISTRATIVE AREA

TERRITORIO LTT ST

ISSUED 22 November 2021

SCALE **1/50000** 

OWNER ENTITLEMENT

Type W-T: Share of 0.1% of all BUN sales (rewarded in Credits) plus 1% of all LTT redeemed based on number of NFT Stories minted; Mint 4 NFT Stories

## PL0T T0650

655

PL0TT0651

BOUNDARY: 1.74 KM