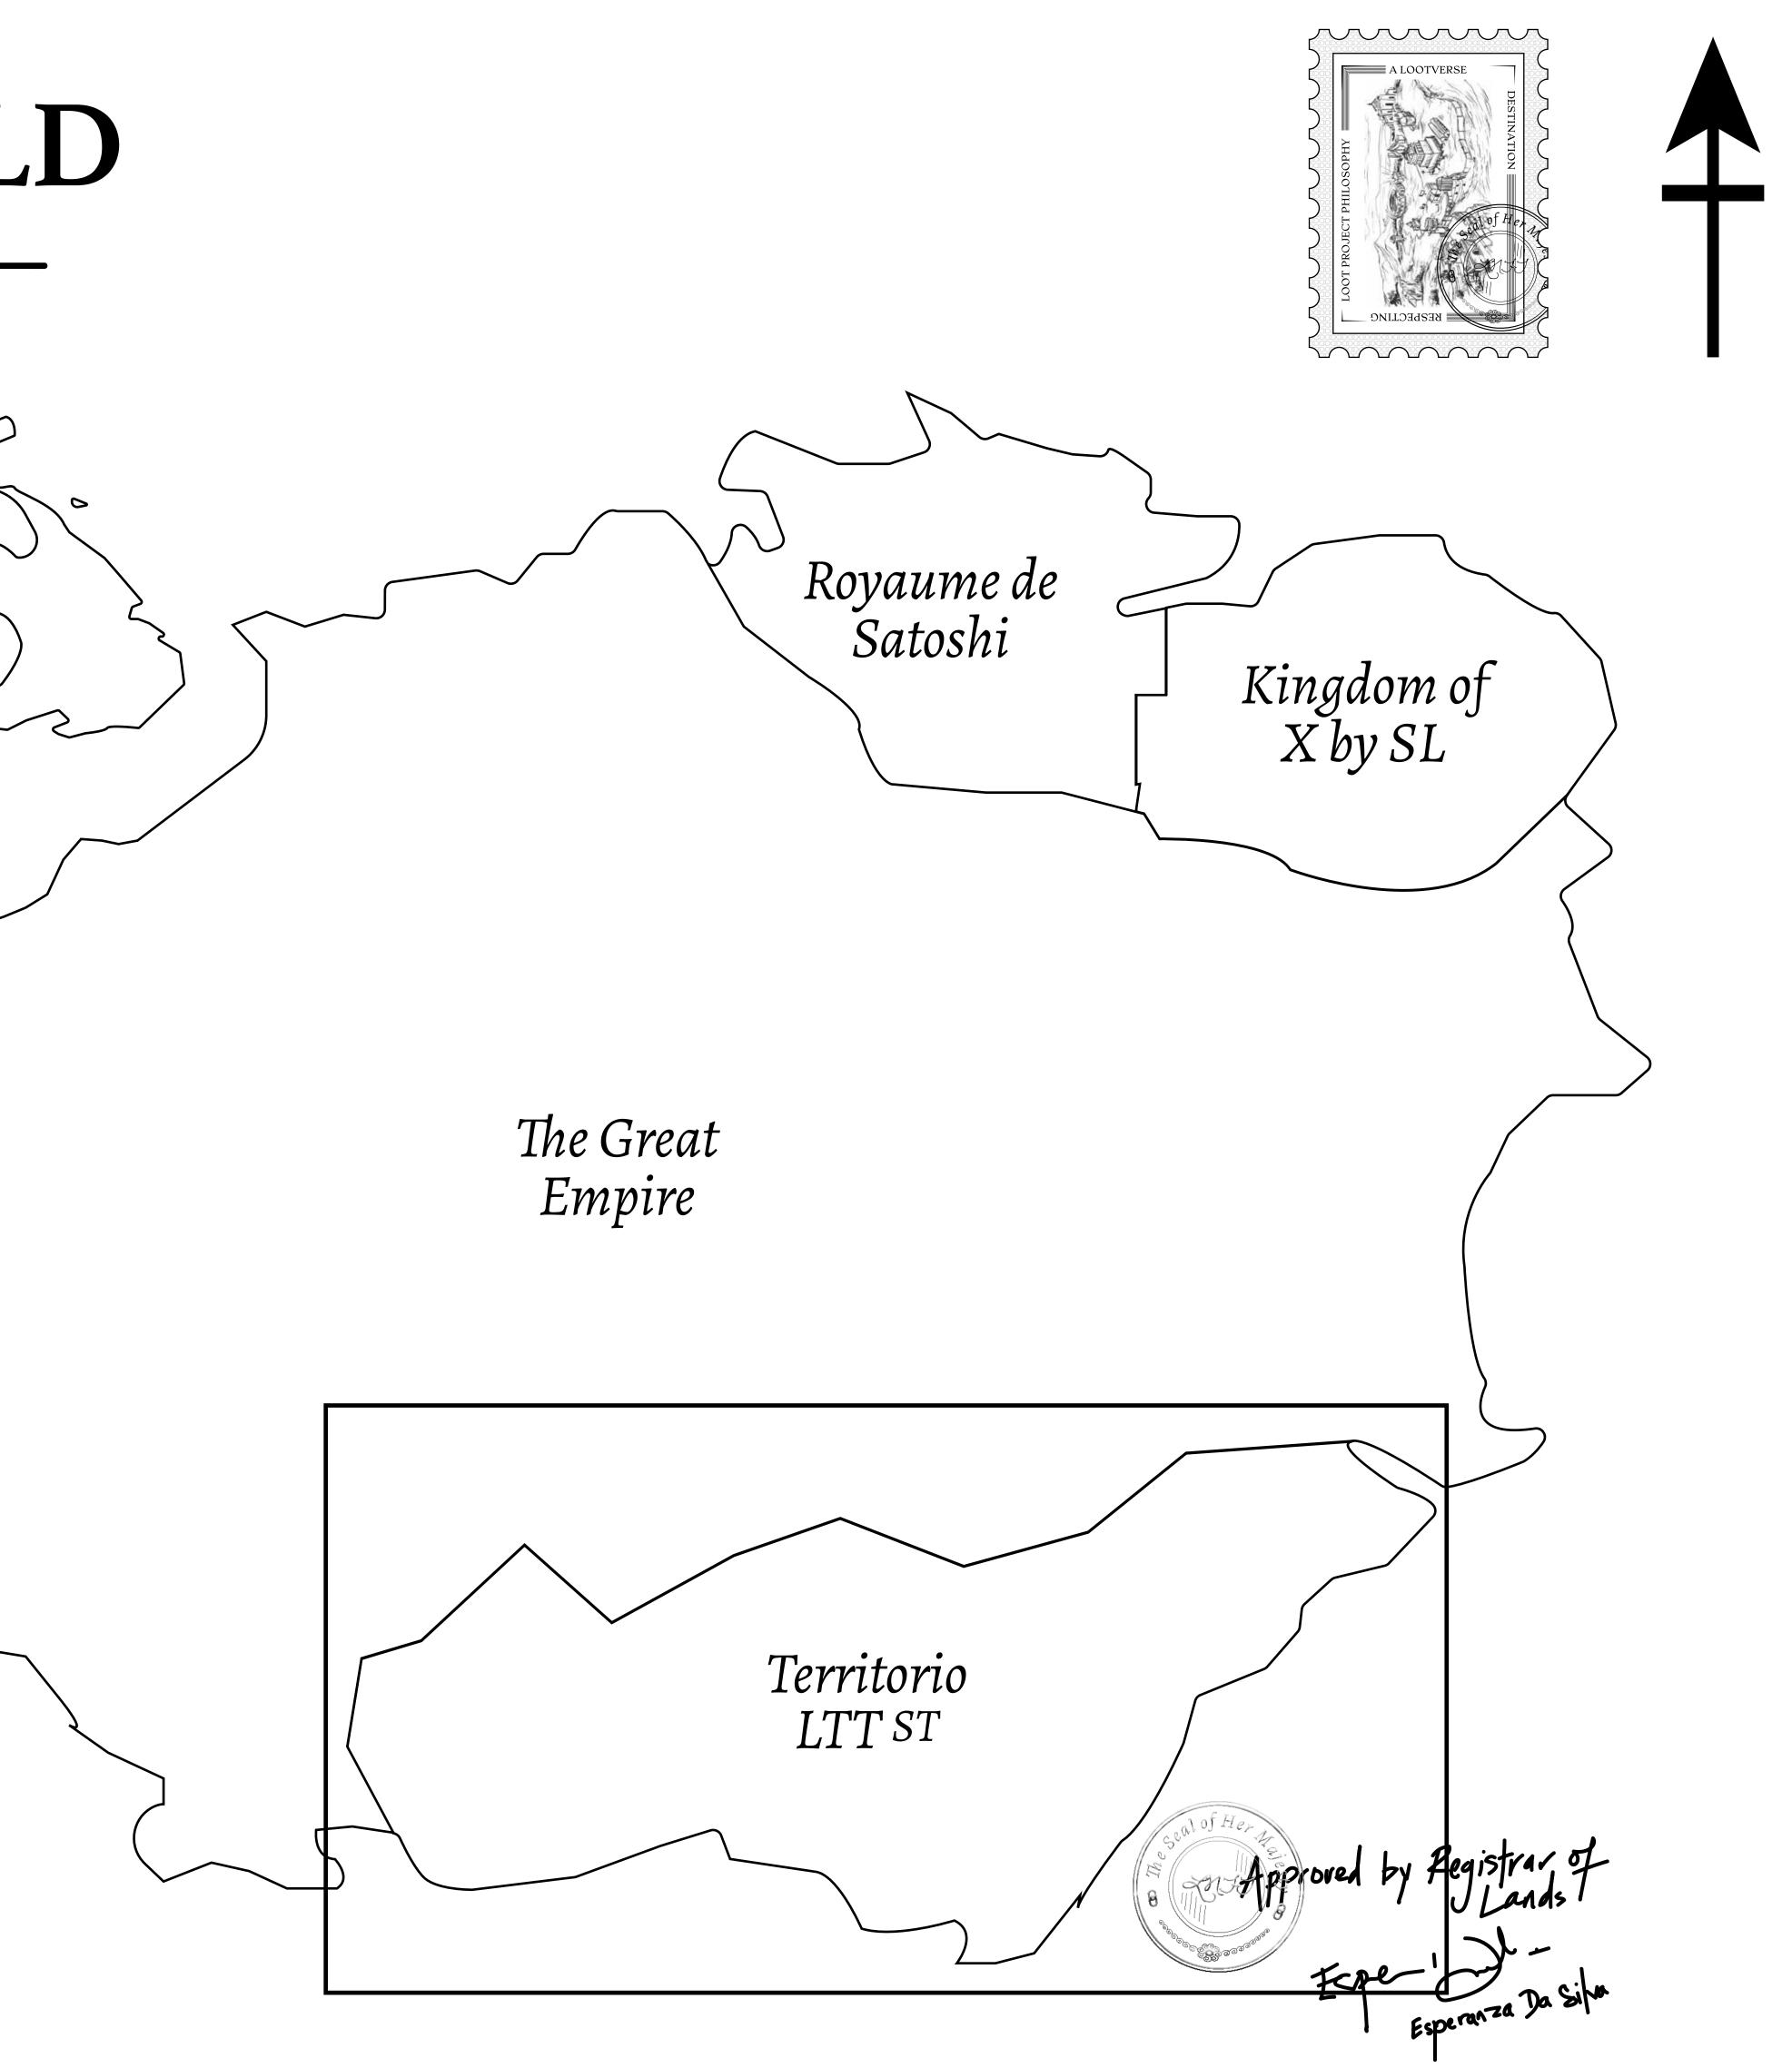

### THE SPANISH ARMADA

The most flamboyant of all of the states, this Spanish-speaking territory houses a clash of cultures. From the LTT trades in the El Mercado district to the solicitations for invites to the Great Empire, and even the traveling Caravans, it is a transient place; people are always on the move on the way to the Great Empire or a trek through the Dividing Range to the Royaume De Satoshi. Commerce uses derivations of LTT such as LTTE, LTTB, and LTTC.

### GEOGRAPHY

COASTLINE BORDERS HIGHEST POINT LOWEST POINT PLOTS SCALE 193.03 KM (119.94 MILES) OCEAN, THE GREAT EMPIRE MT ELEUTHERIA +1392 M PUERTO DE LTT 0 M 1045 1:50000

73.54 KM

| y         | TITLE NUMBER |                  |               |
|-----------|--------------|------------------|---------------|
|           | T0648-221121 |                  |               |
| IO LTT ST | ISSUED       | 22 November 2021 | SCALE 1/50000 |