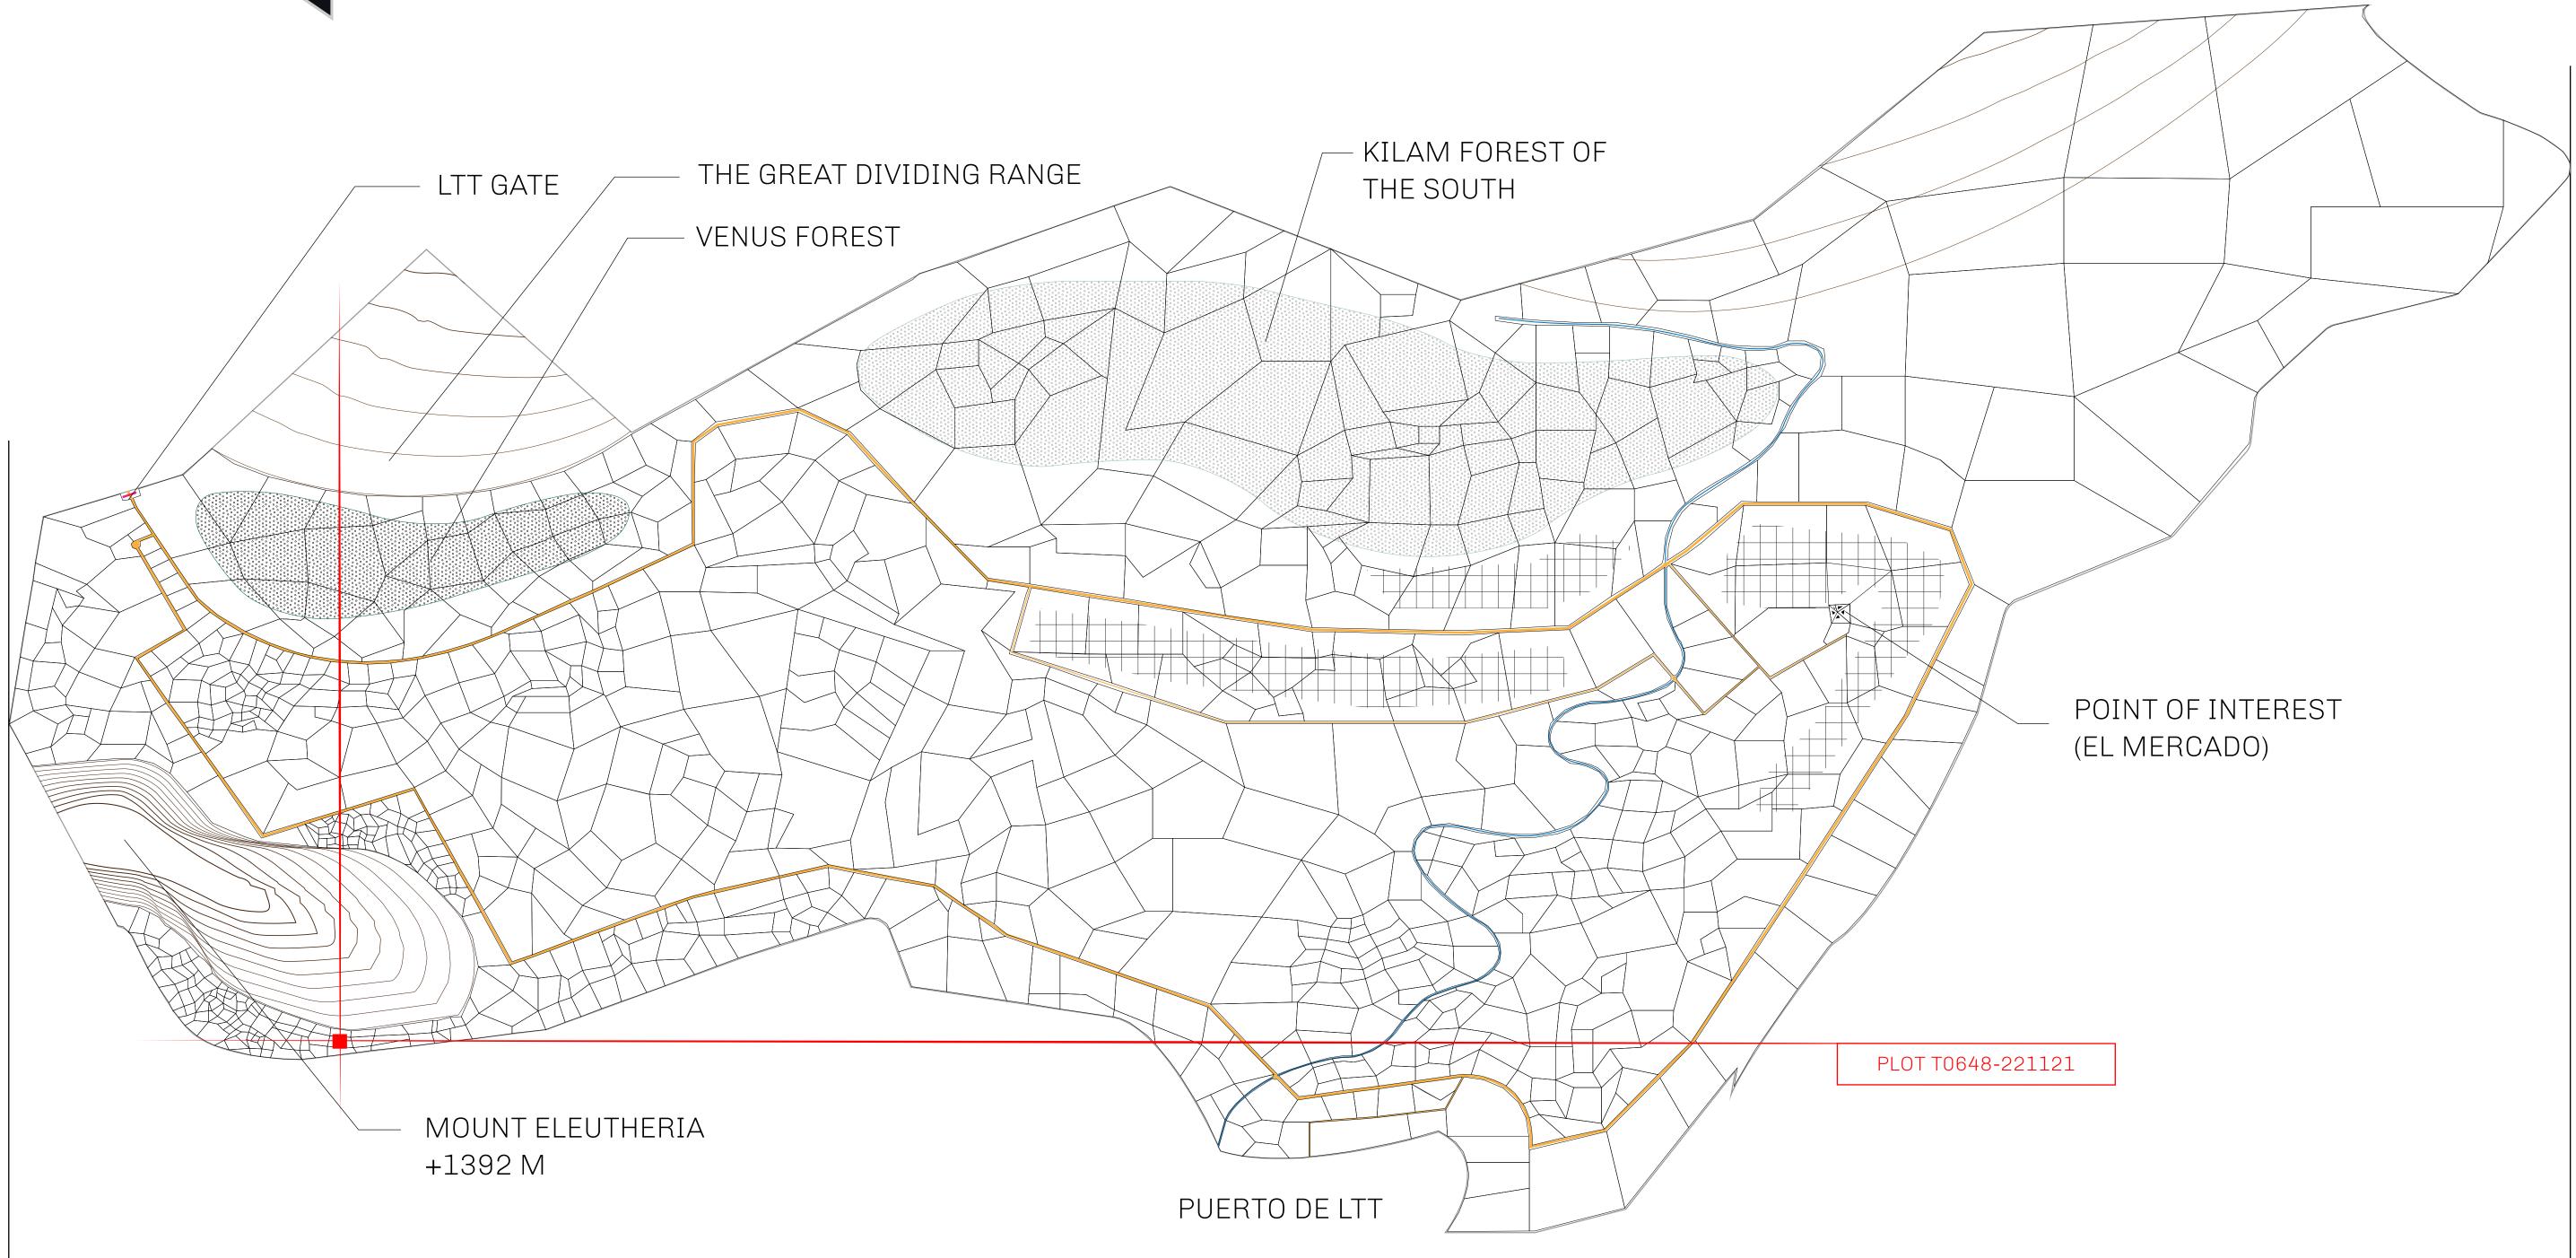

### THE SPANISH ARMADA

The most flamboyant of all of the states, this Spanish-speaking territory houses a clash of cultures. From the LTT trades in the El Mercado district to the solicitations for invites to the Great Empire, and even the traveling Caravans, it is a transient place; people are always on the move on the way to the Great Empire or a trek through the Dividing Range to the Royaume De Satoshi. Commerce uses derivations of LTT such as LTTE, LTTB, and LTTC.

### GEOGRAPHY

COASTLINE BORDERS HIGHEST POINT LOWEST POINT PLOTS SCALE 193.03 KM (119.94 MILES) OCEAN, THE GREAT EMPIRE MT ELEUTHERIA +1392 M PUERTO DE LTT 0 M 1045 1:50000

73.54 KM

| y         | TITLE NUMBER |                  |               |
|-----------|--------------|------------------|---------------|
|           | T0648-221121 |                  |               |
| IO LTT ST | ISSUED       | 22 November 2021 | SCALE 1/50000 |