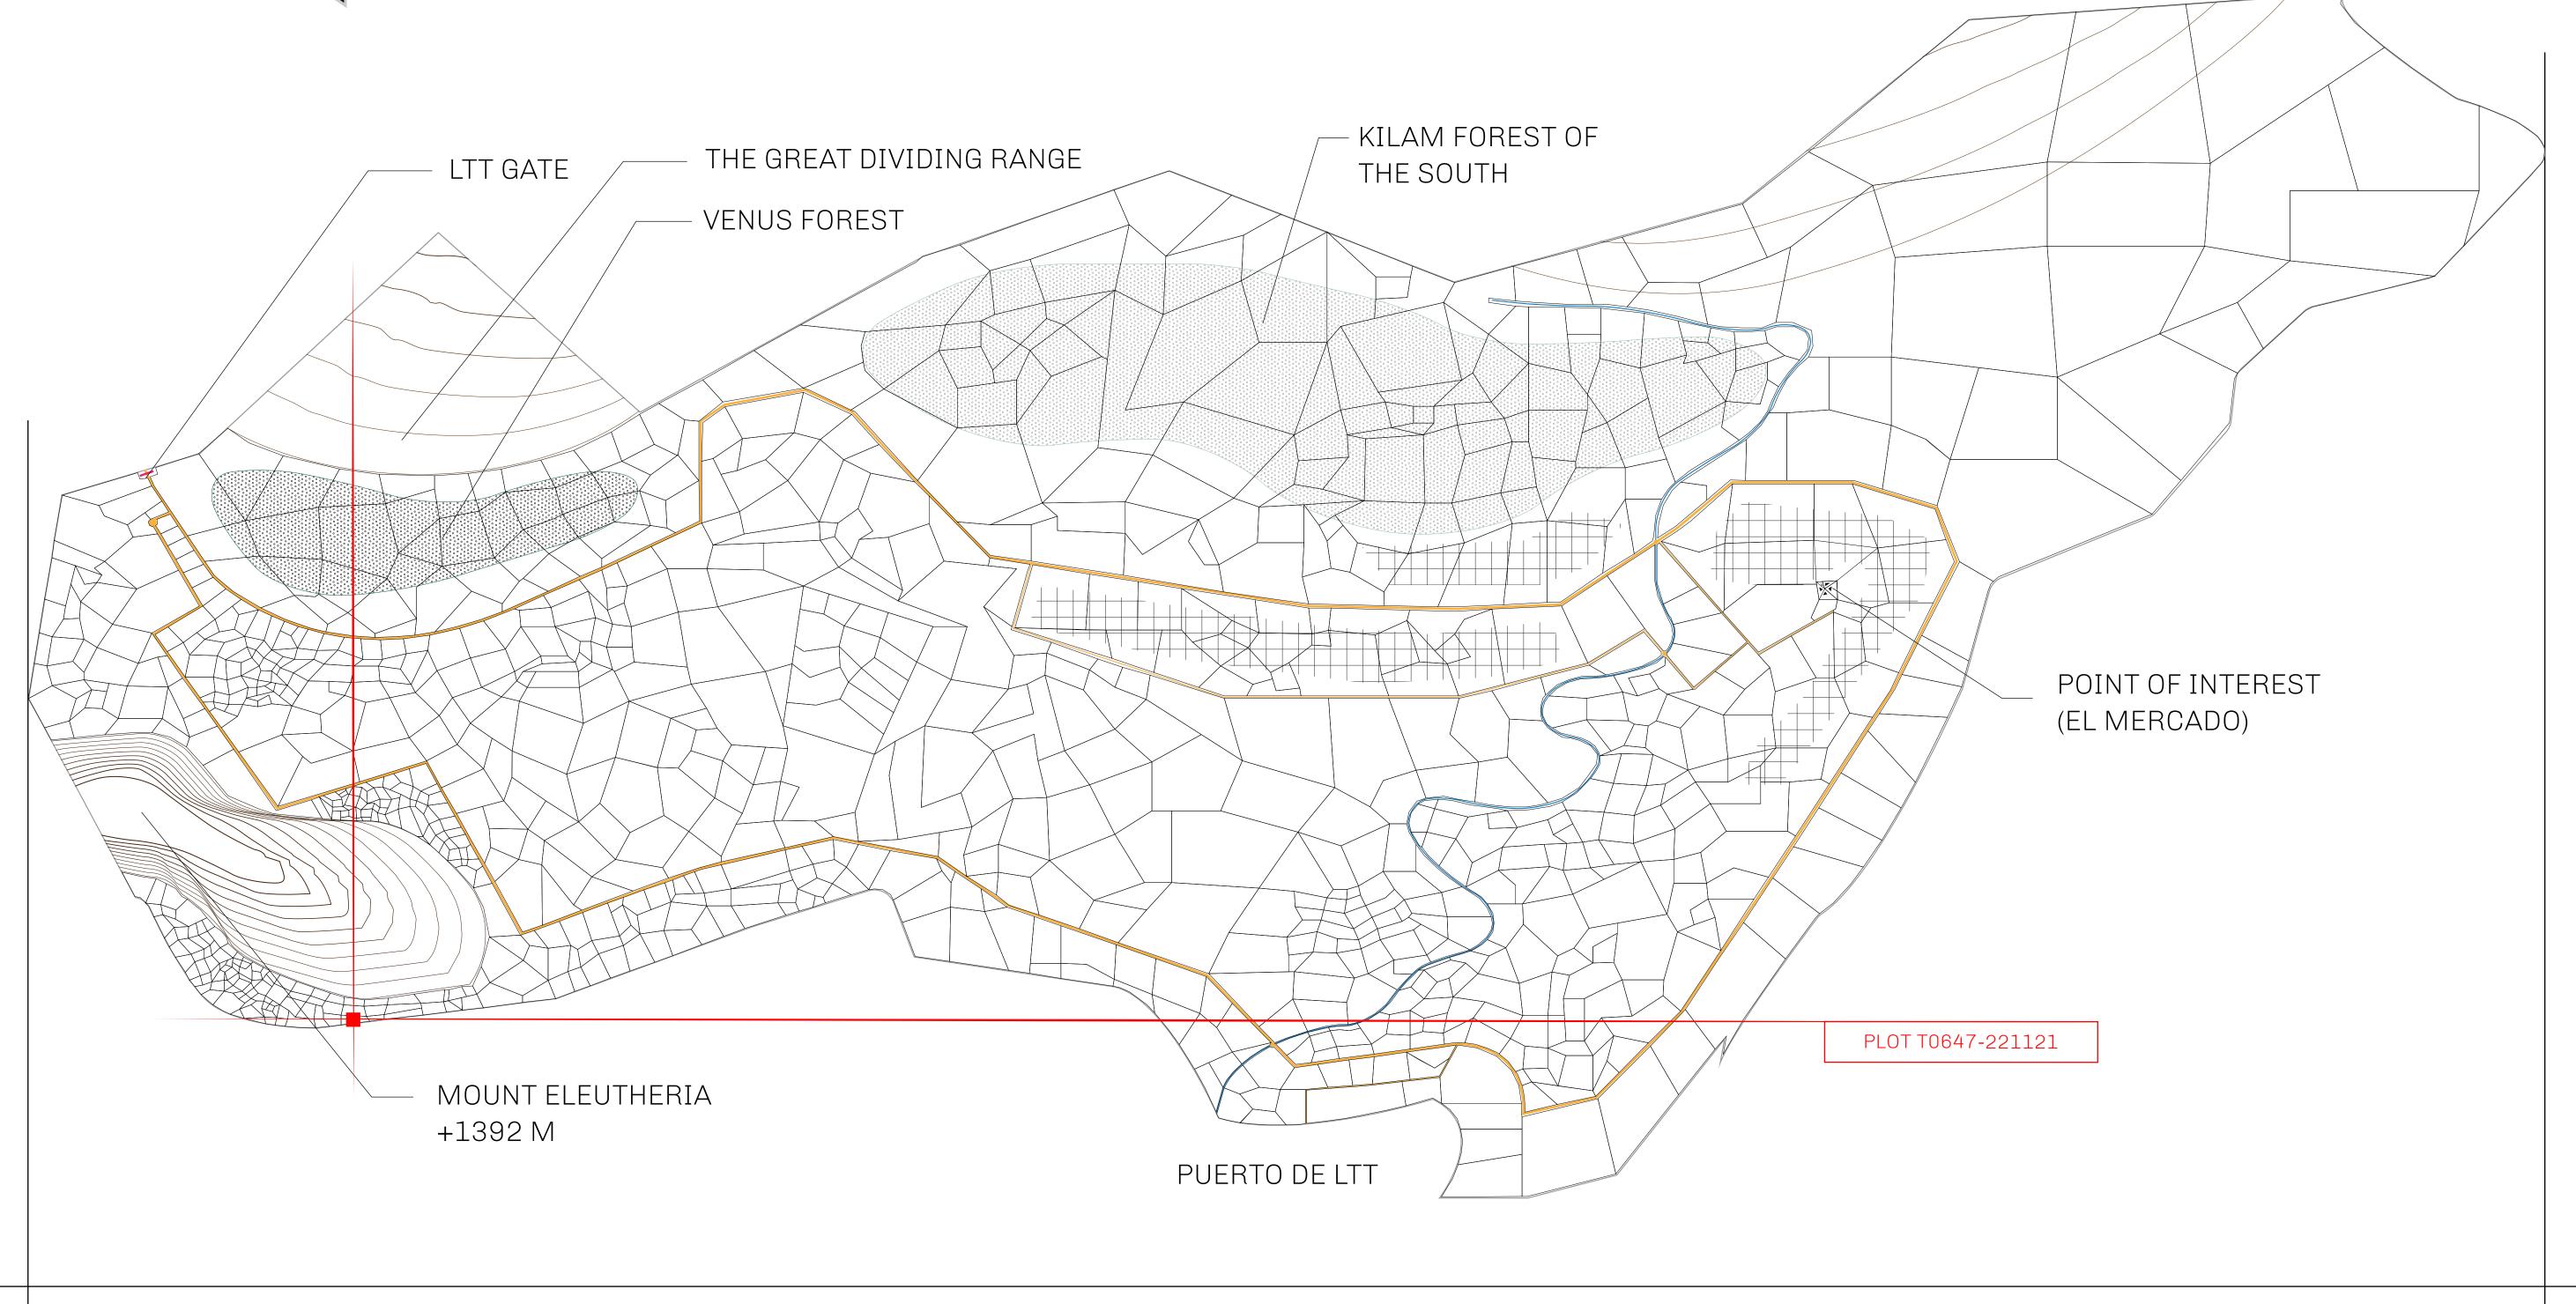

## THE SPANISH ARMADA

The most flamboyant of all of the states, this Spanish-speaking territory houses a clash of cultures. From the LTT trades in the El Mercado district to the solicitations for invites to the Great Empire, and even the traveling Caravans, it is a transient place; people are always on the move on the way to the Great Empire or a trek through the Dividing Range to the Royaume De Satoshi. Commerce uses derivations of LTT such as LTTE, LTTB, and LTTC.

## GEOGRAPHY

COASTLINE
BORDERS
HIGHEST POINT
LOWEST POINT
PLOTS
SCALE

193.03 KM (119.94 MILES)
OCEAN, THE GREAT EMPIRE
MT ELEUTHERIA +1392 M
PUERTO DE LTT 0 M

1045

1:50000

## H.M. LNFT Land Registry

T0647-221121

TITLE NUMBER

ADMINISTRATIVE AREA

TERRITORIO LTT ST

ISSUED 22 November 2021 .

SCALE 1/50000

OWNER ENTITLEMENT

Type W-T: Share of 0.1% of all BUN sales (rewarded in Credits) plus 1% of all LTT redeemed based on

number of NFT Stories minted; Mint 4 NFT Stories

PL0T T0647

BOUNDARY: 2.02 KM

OCEAN