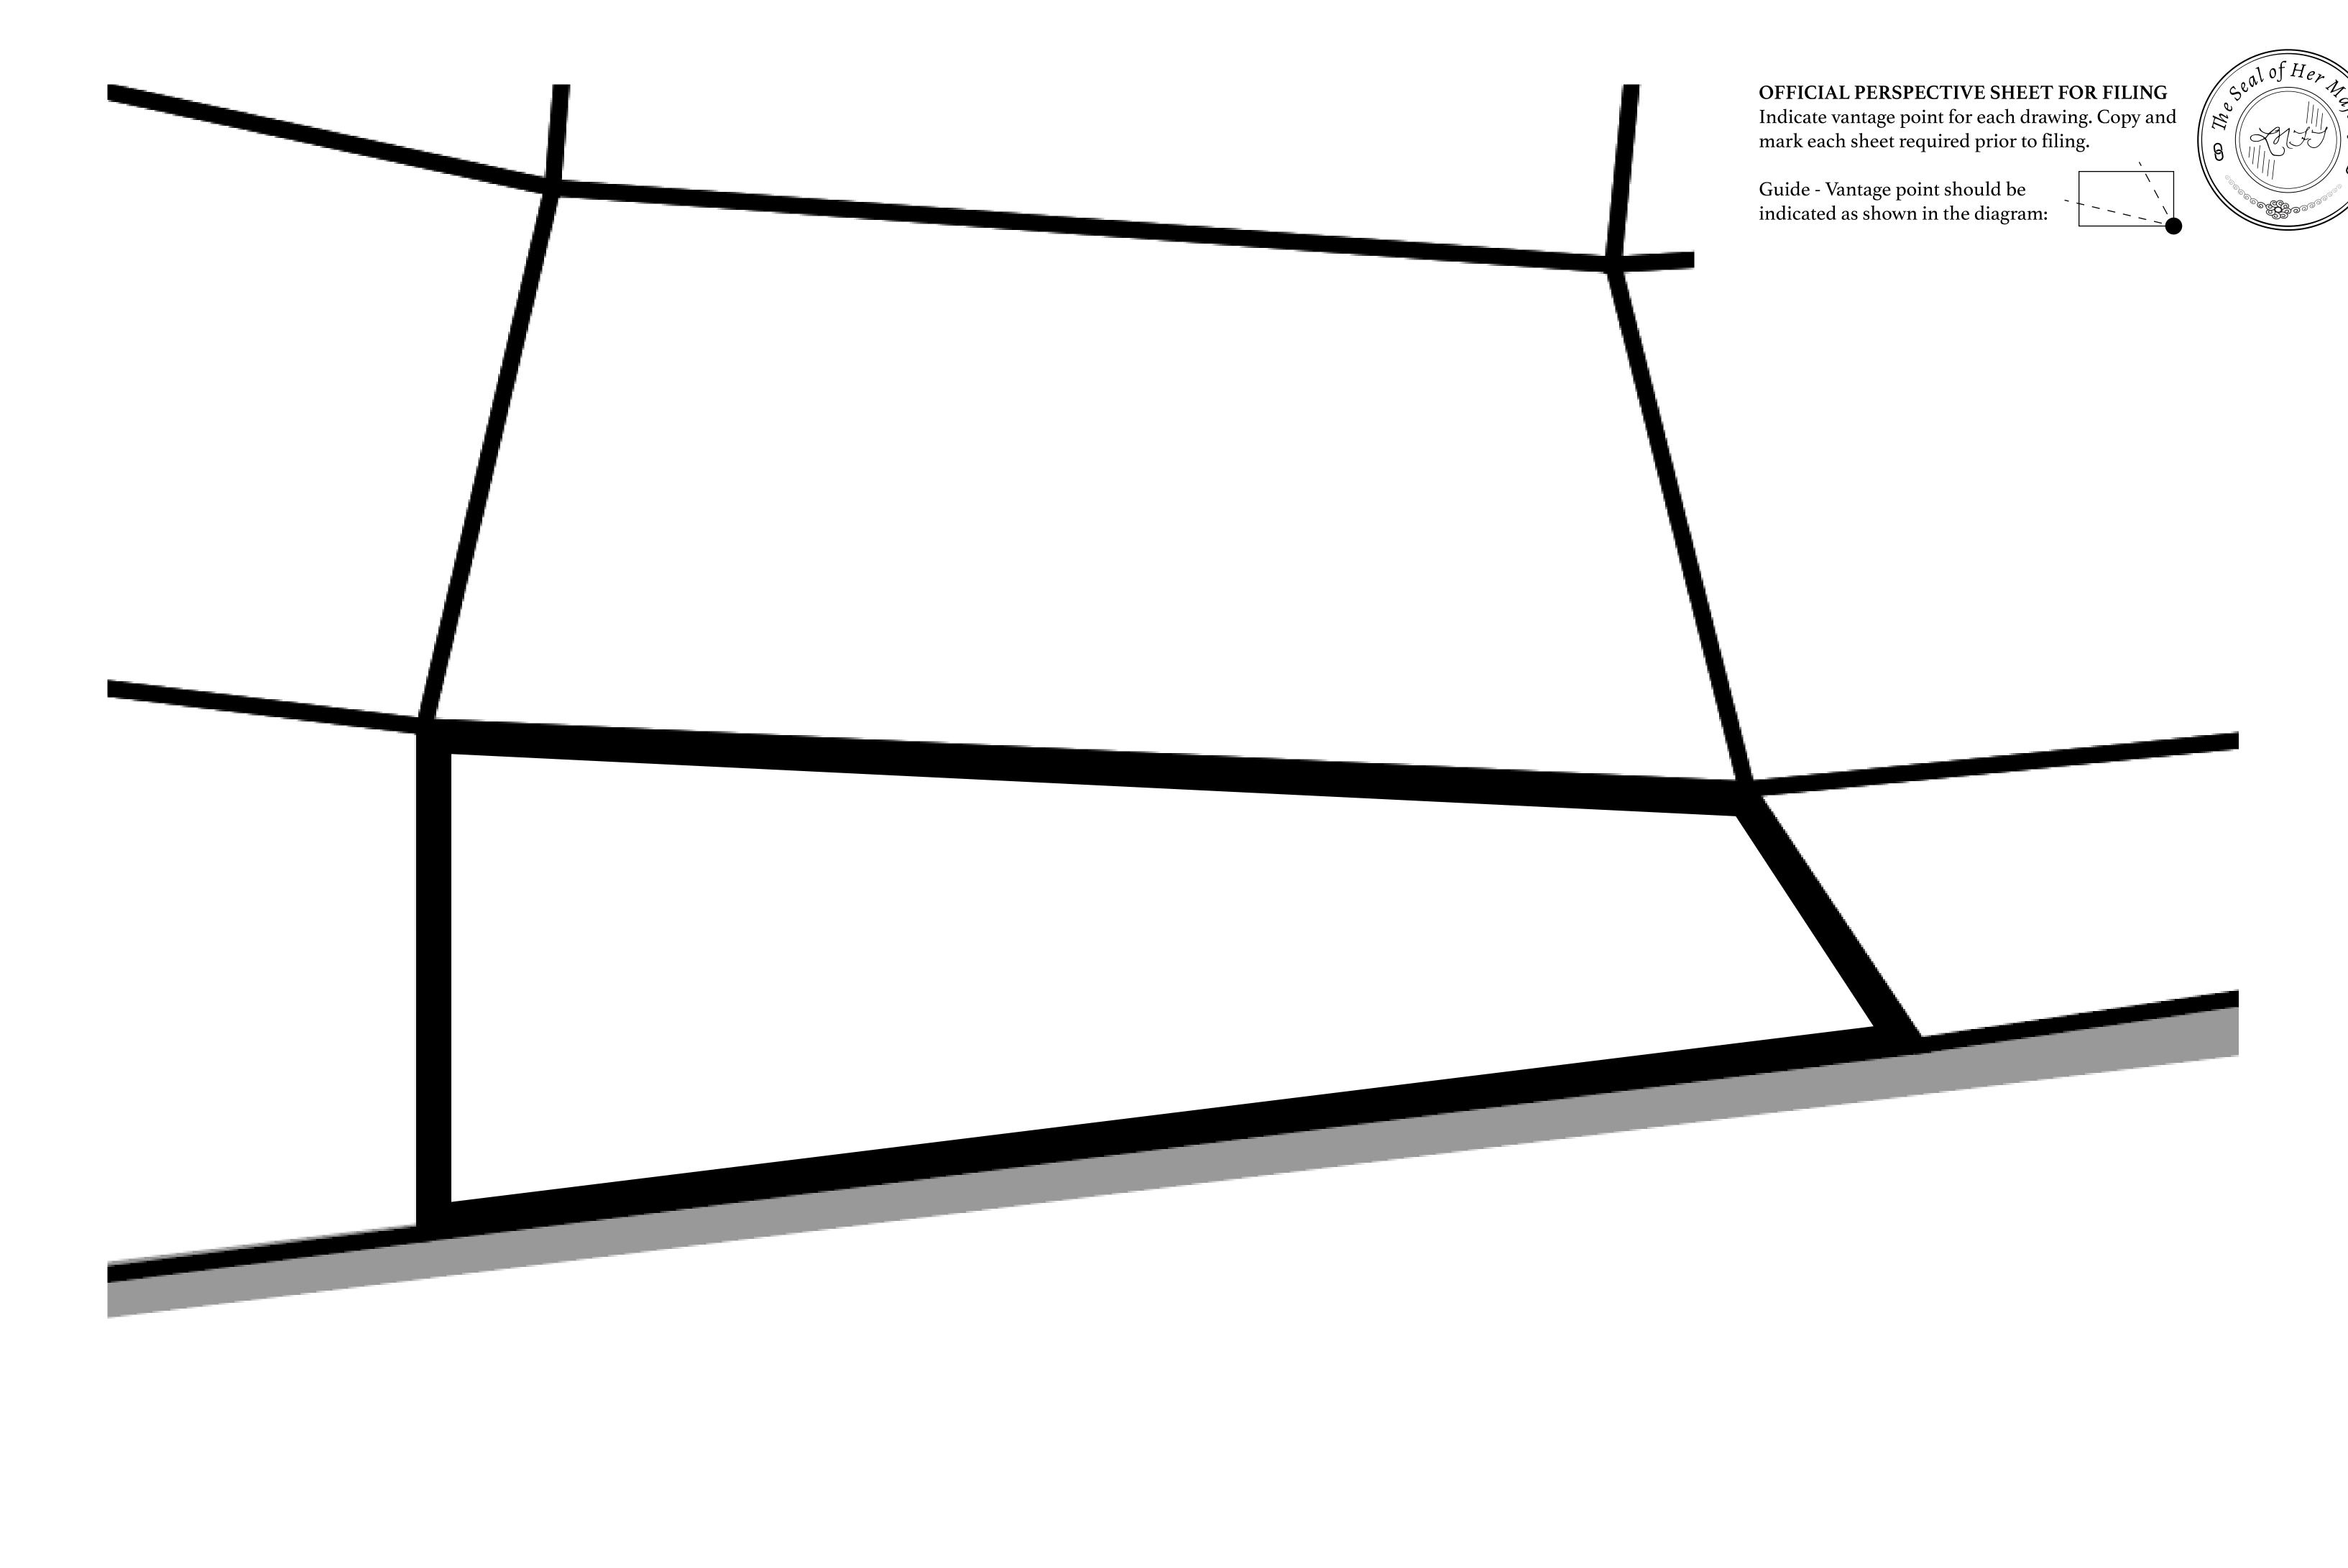

## H.M. LNFT Land Registry

T0647-221121

TITLE NUMBER

ADMINISTRATIVE AREA

TERRITORIO LTT ST

ISSUED 22 November 2021 .

SCALE 1/50000

OWNER ENTITLEMENT

Type W-T: Share of 0.1% of all BUN sales (rewarded in Credits) plus 1% of all LTT redeemed based on

number of NFT Stories minted; Mint 4 NFT Stories

PL0T T0647

BOUNDARY: 2.02 KM

OCEAN