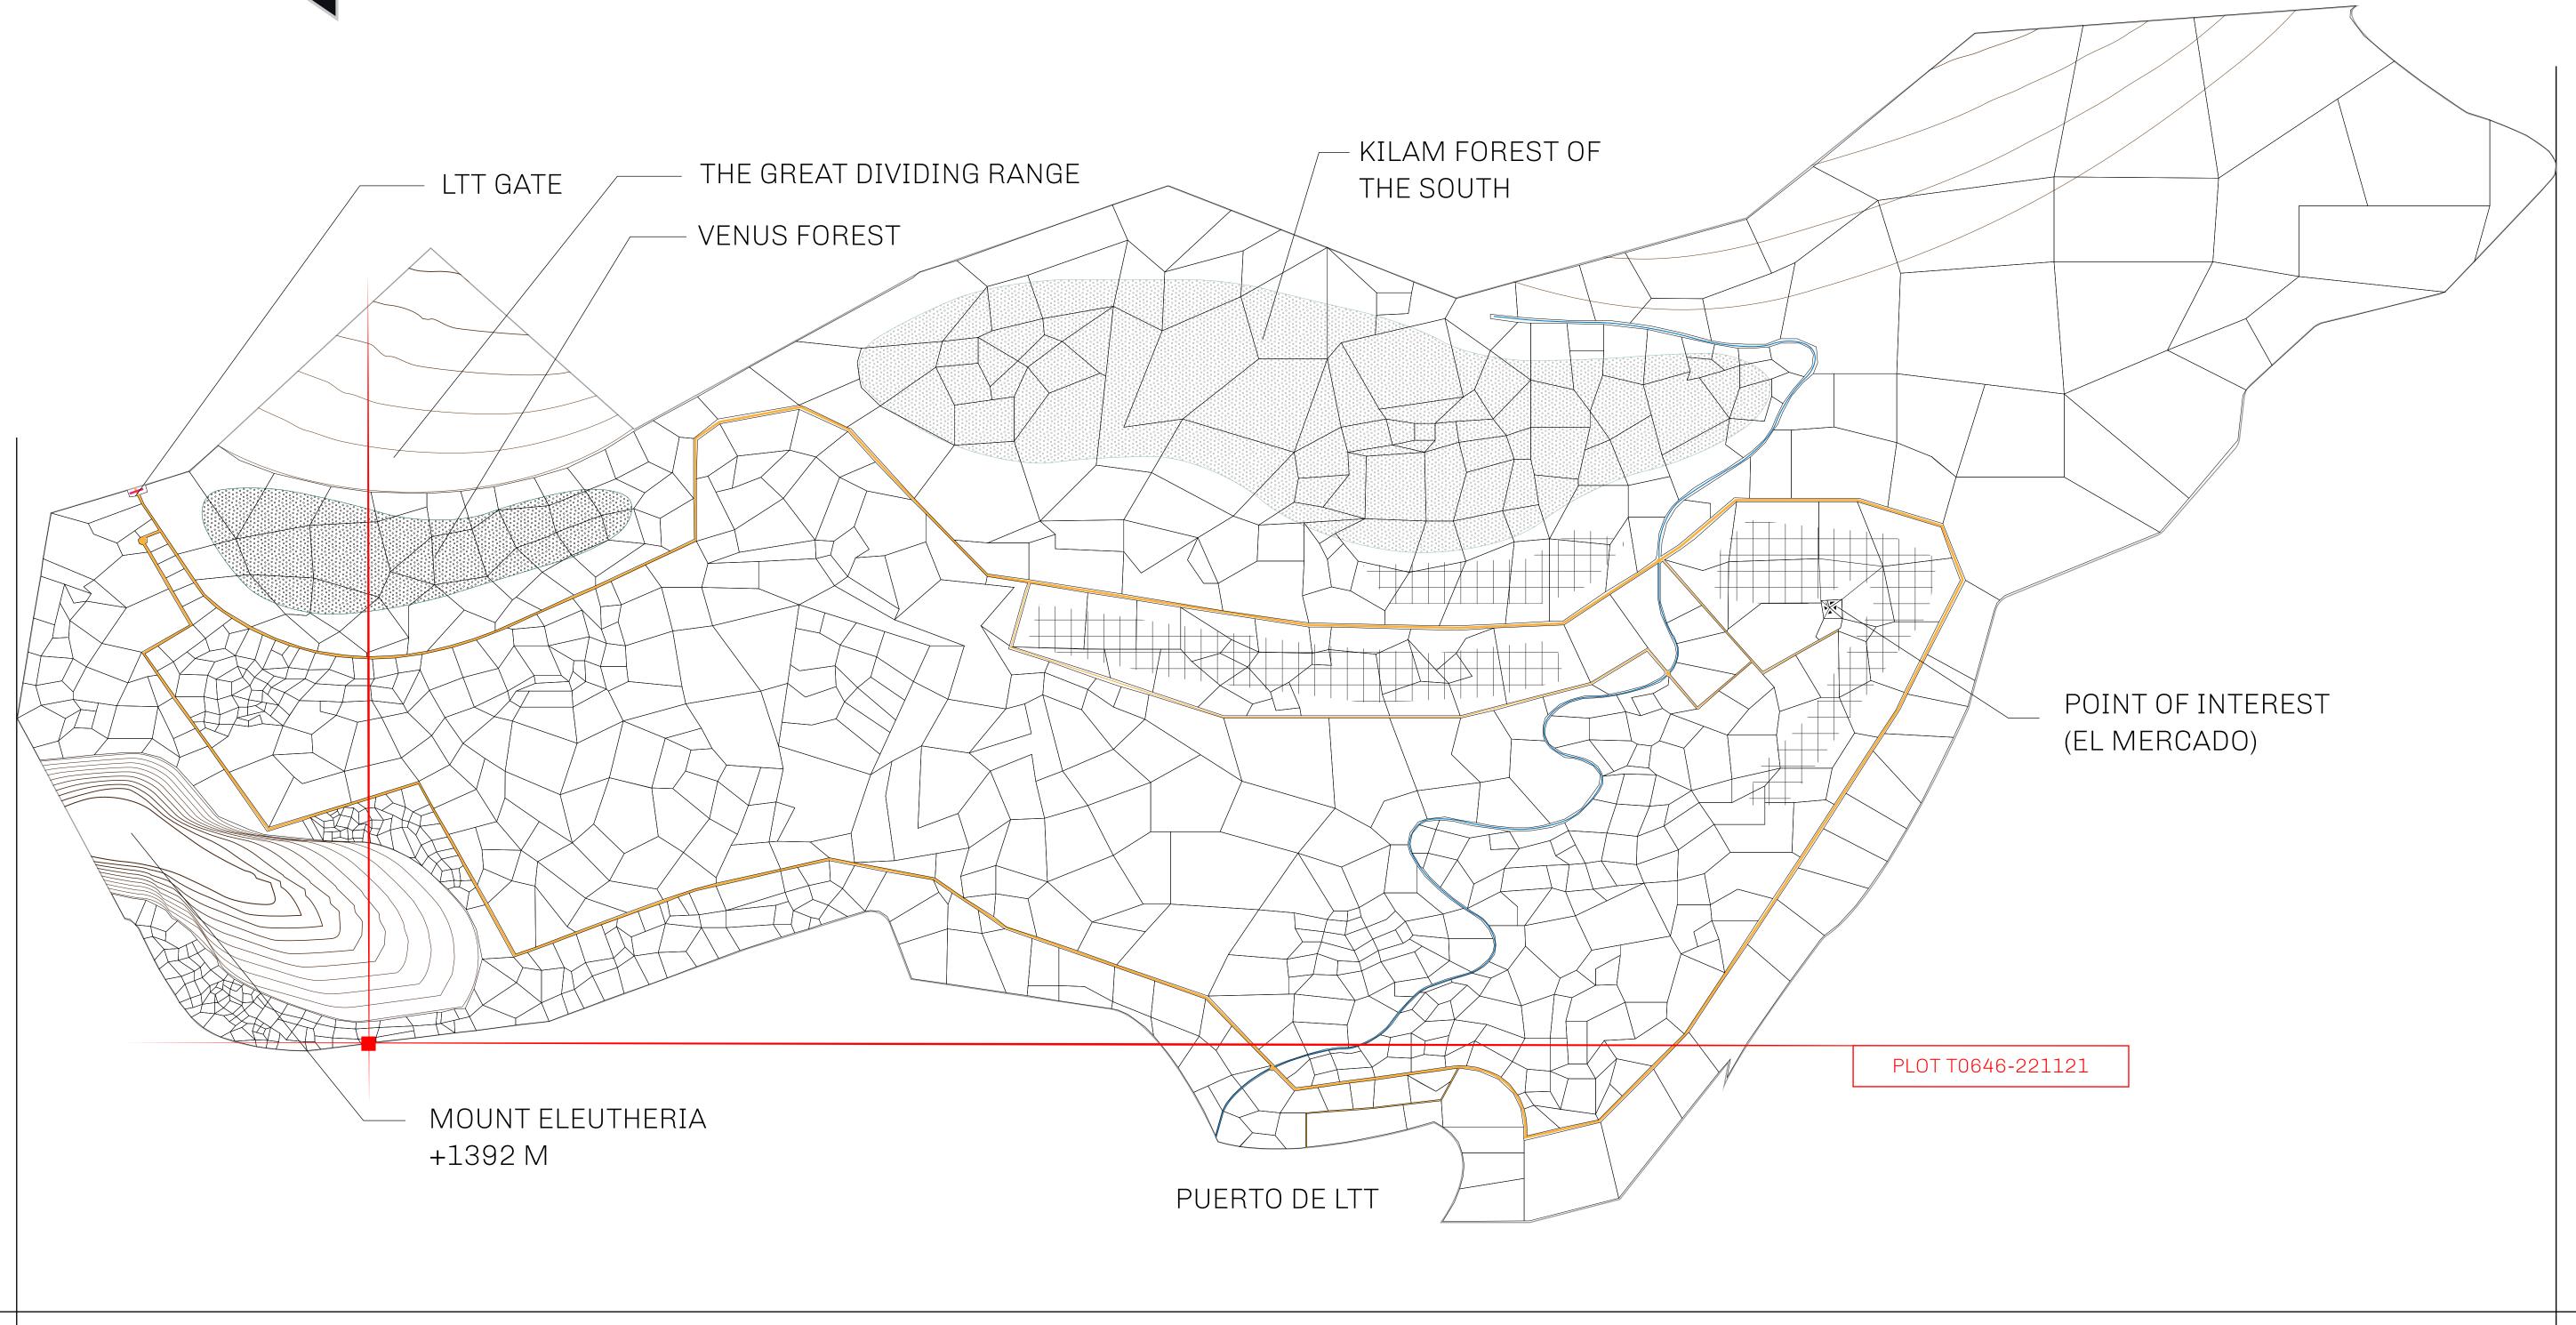

## GEOGRAPHY

COASTLINE
BORDERS
HIGHEST POINT
LOWEST POINT
PLOTS
SCALE

193.03 KM (119.94 MILES)
OCEAN, THE GREAT EMPIRE
MT ELEUTHERIA +1392 M
PUERTO DE LTT 0 M

1045

1:50000

## H.M. LNFT Land Registry

TITLE NUMBER

ADMINISTRATIVE AREA

TERRITORIO LTT ST

ISSUED 22 November 2021

SCALE **1/50000** 

Type W-T: Share of 0.1% of all BUN sales (rewarded in Credits) plus 1% of all LTT redeemed based on OWNER ENTITLEMENT

number of NFT Stories minted; Mint 4 NFT Stories

PL()T(0645)

PL0T T0646

BOUNDARY: 1.24 KM

OCEAN