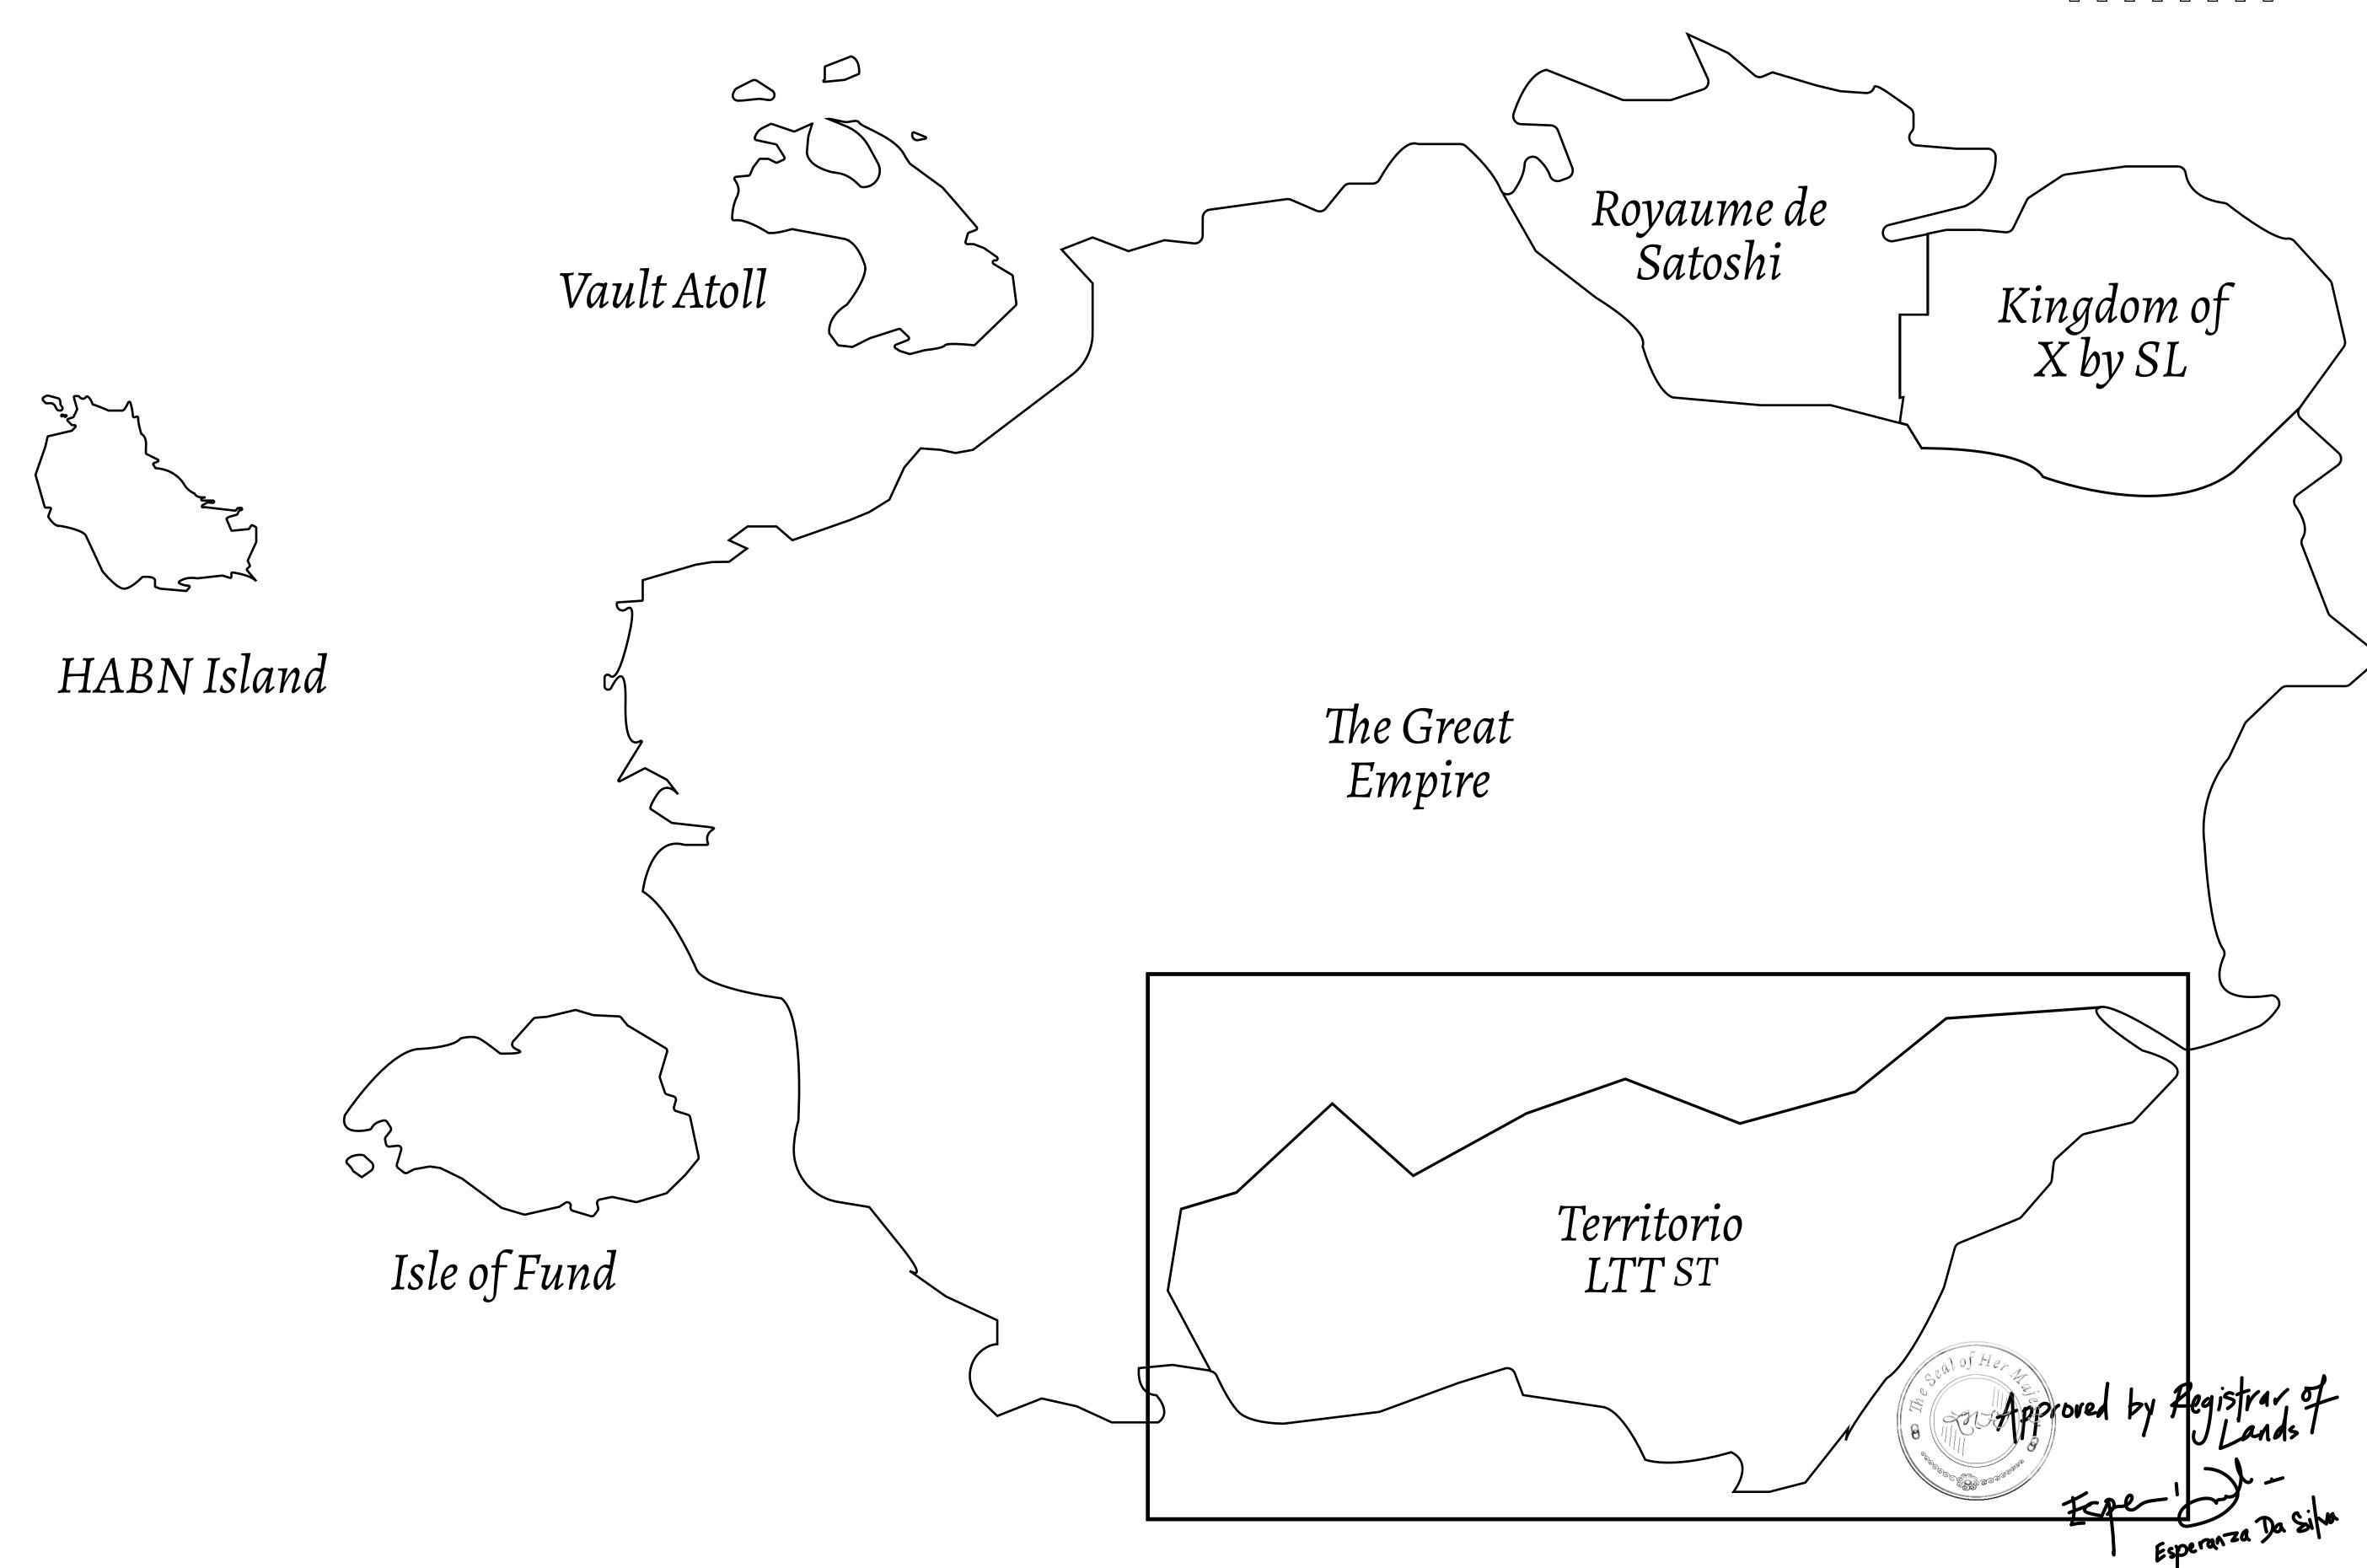

## THE SPANISH ARMADA

The most flamboyant of all of the states, this Spanish-speaking territory houses a clash of cultures. From the LTT trades in the El Mercado district to the solicitations for invites to the Great Empire, and even the traveling Caravans, it is a transient place; people are always on the move on the way to the Great Empire or a trek through the Dividing Range to the Royaume De Satoshi. Commerce uses derivations of LTT such as LTTE, LTTB, and LTTC.

## GEOGRAPHY

COASTLINE
BORDERS
HIGHEST POINT
LOWEST POINT
PLOTS
SCALE

193.03 KM (119.94 MILES)
OCEAN, THE GREAT EMPIRE
MT ELEUTHERIA +1392 M
PUERTO DE LTT 0 M

1045

1:50000

## H.M. LNFT Land Registry

TITLE NUMBER

ADMINISTRATIVE AREA

TERRITORIO LTT ST

ISSUED 22 November 2021

SCALE **1/50000** 

Type W-T: Share of 0.1% of all BUN sales (rewarded in Credits) plus 1% of all LTT redeemed based on OWNER ENTITLEMENT