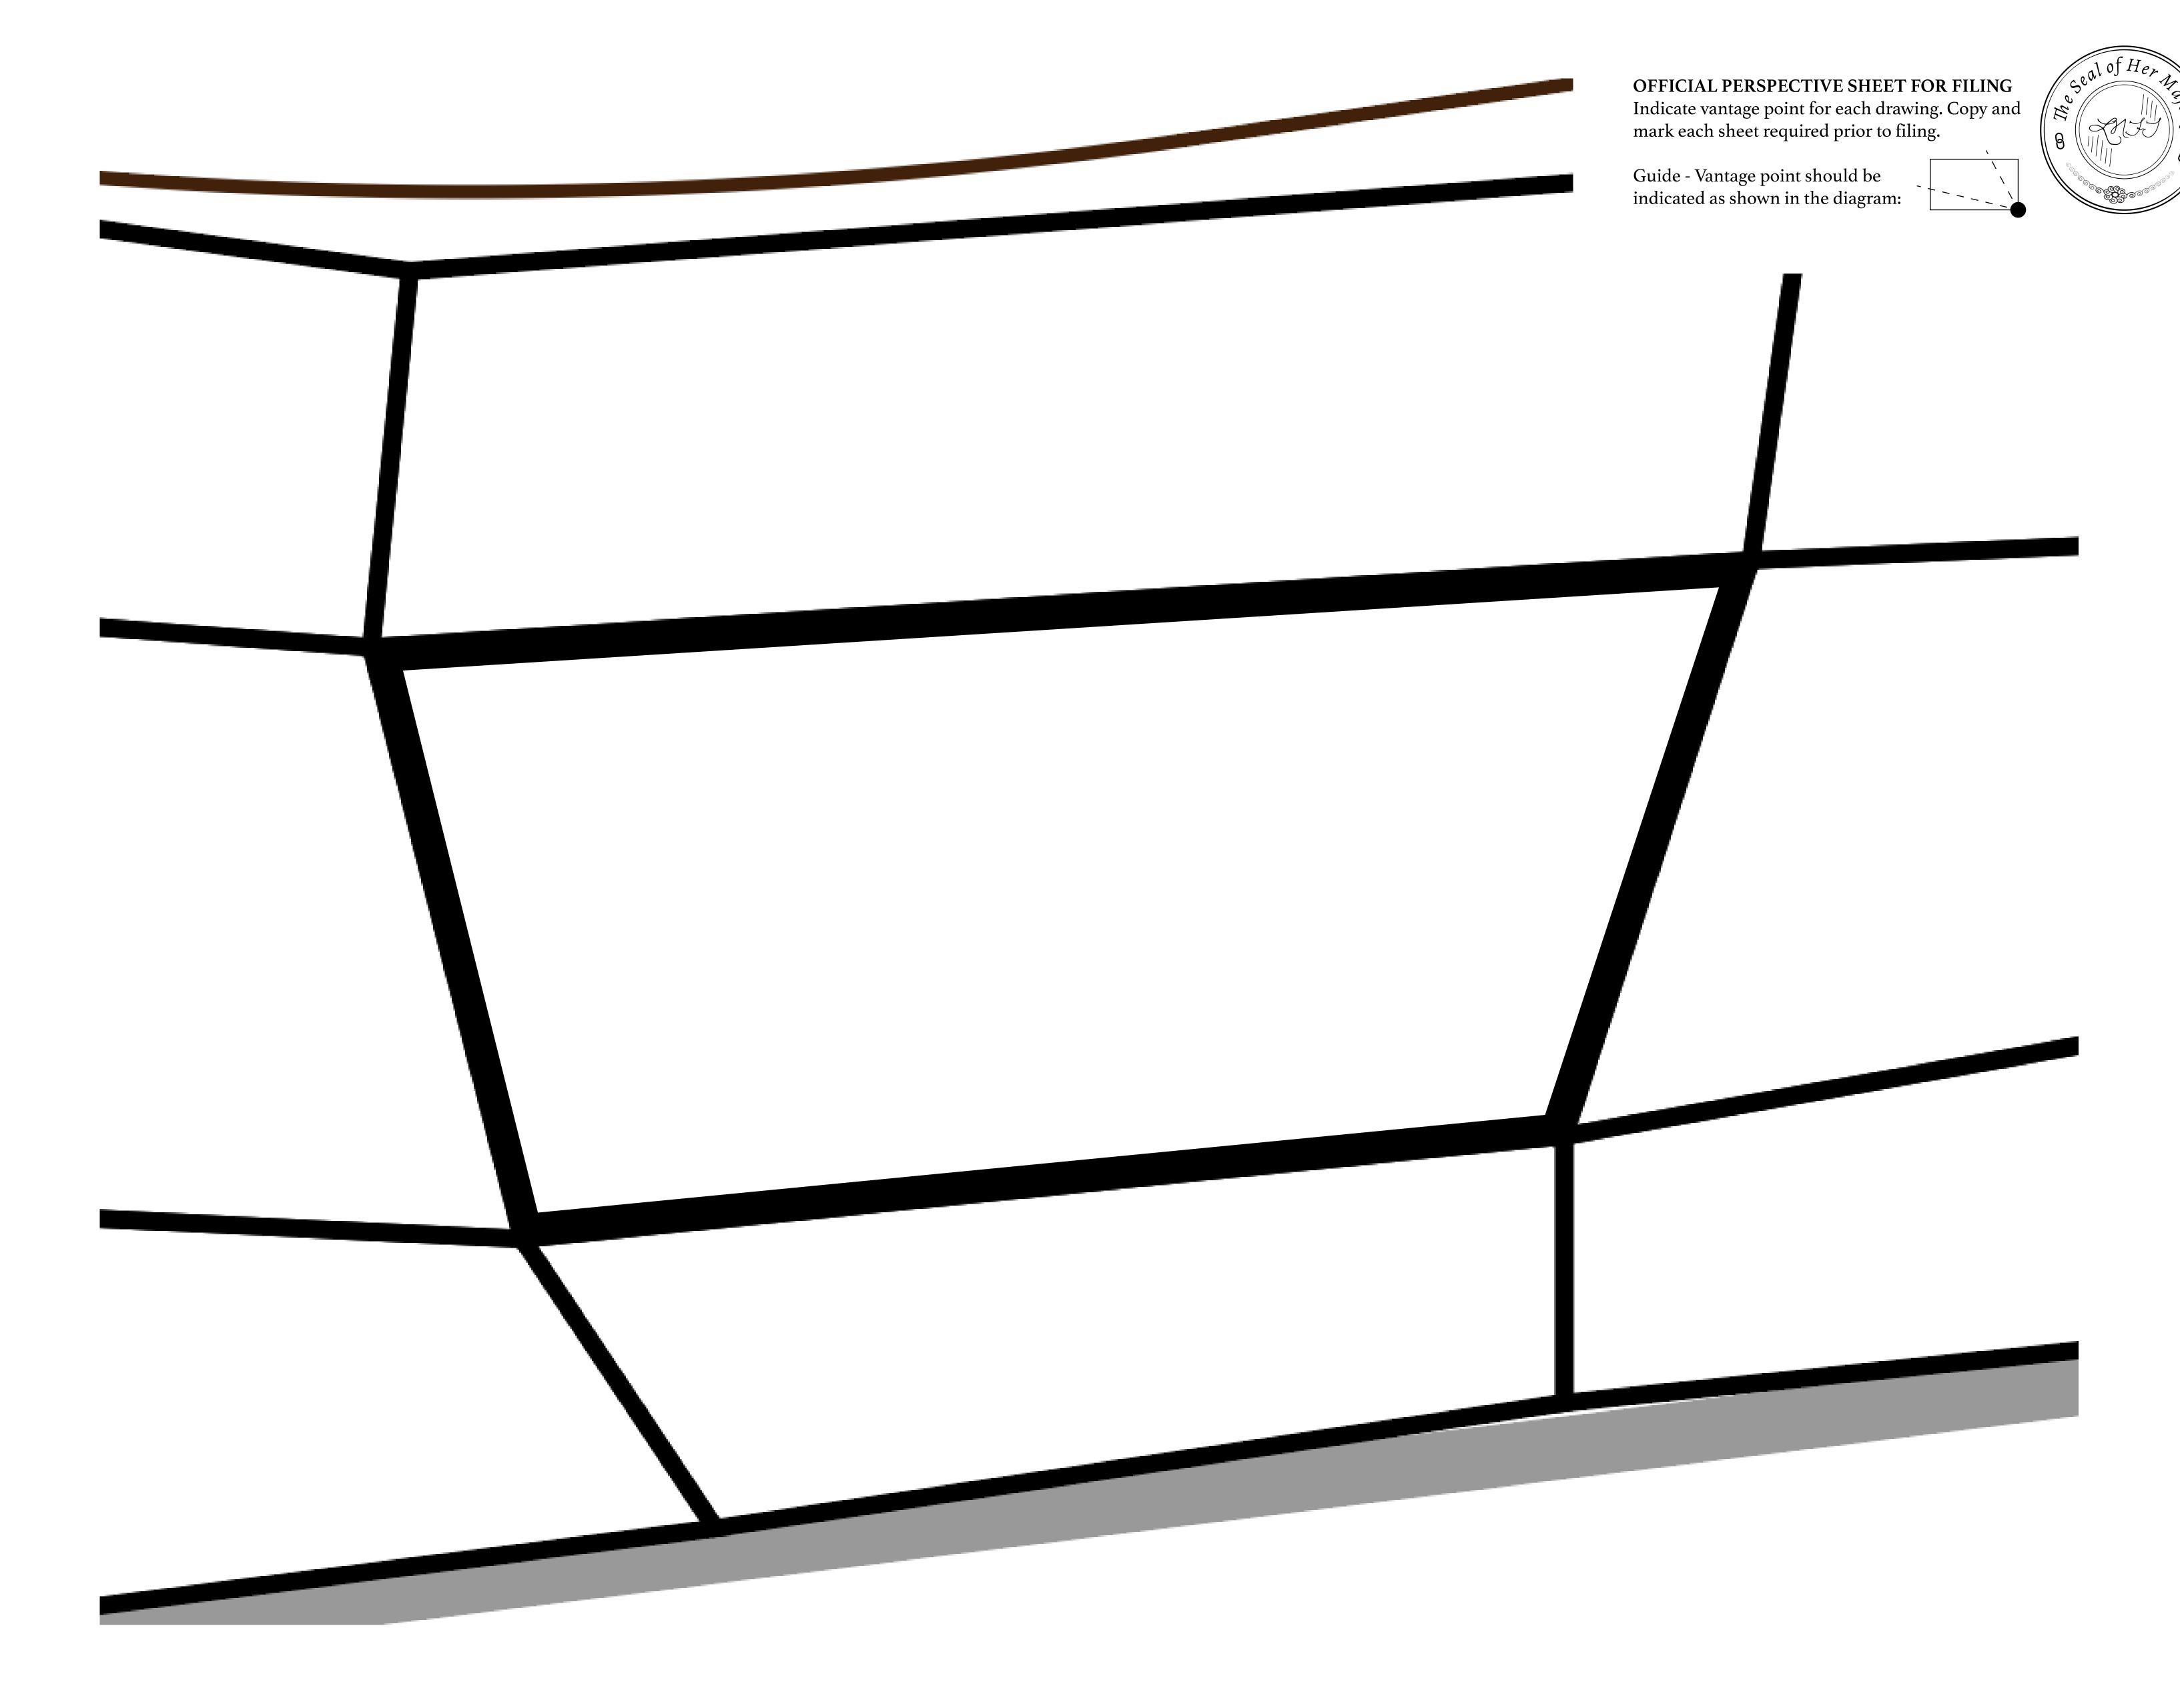

## GEOGRAPHY

COASTLINE
BORDERS
HIGHEST POINT
LOWEST POINT
PLOTS
SCALE

193.03 KM (119.94 MILES)
OCEAN, THE GREAT EMPIRE
MT ELEUTHERIA +1392 M
PUERTO DE LTT 0 M

1045 1:50000

## H.M. LNFT Land Registry

TITLE NUMBER

T0645-221121

TERRITORIO LTT ST

SCALE **1/50000** 

OWNER ENTITLEMENT

Type W-T: Share of 0.1% of all BUN sales (rewarded in Credits) plus 1% of all LTT redeemed based on number of NFT Stories minted; Mint 4 NFT Stories

PL0TT0644

PL0TT0645

BOUNDARY: 1.79 KM

PL0TT0646