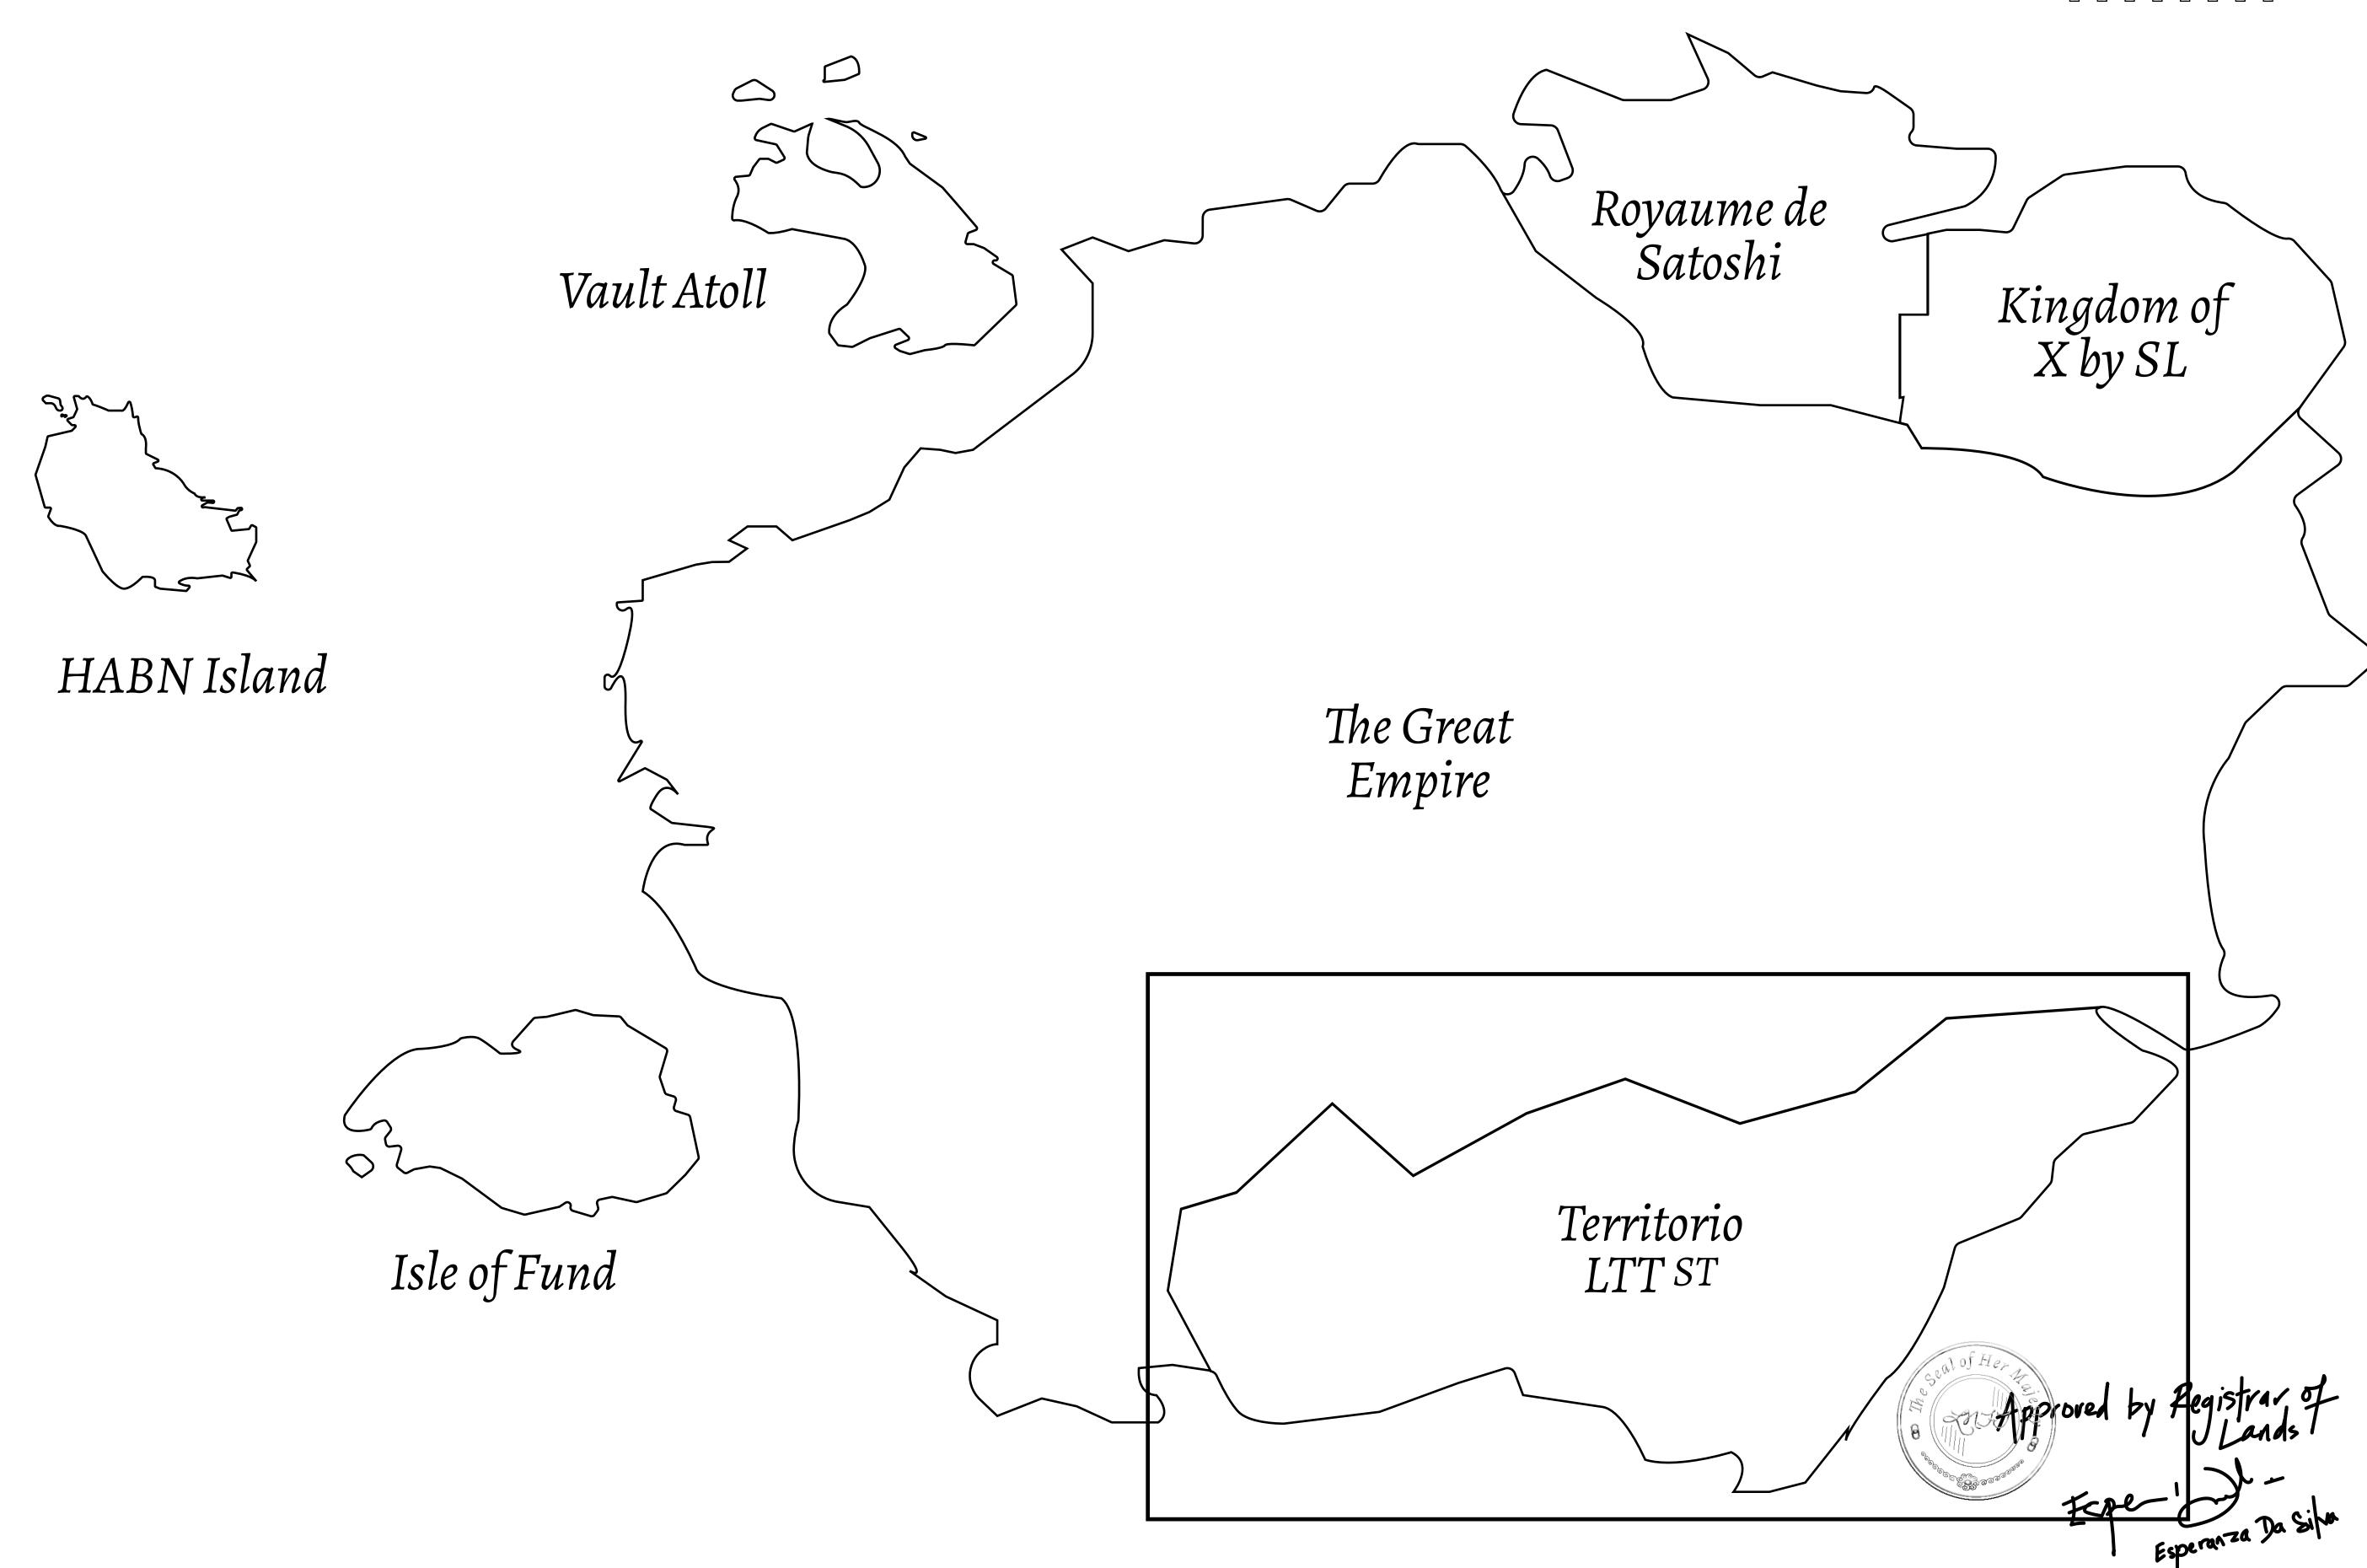

## GEOGRAPHY

COASTLINE
BORDERS
HIGHEST POINT
LOWEST POINT
PLOTS
SCALE

193.03 KM (119.94 MILES)
OCEAN, THE GREAT EMPIRE
MT ELEUTHERIA +1392 M
PUERTO DE LTT 0 M

1045 1:50000

## H.M. LNFT Land Registry

TITLE NUMBER

T0645-221121

TERRITORIO LTT ST

SCALE **1/50000** 

OWNER ENTITLEMENT

Type W-T: Share of 0.1% of all BUN sales (rewarded in Credits) plus 1% of all LTT redeemed based on number of NFT Stories minted; Mint 4 NFT Stories

PL0TT0644

PL0TT0645

BOUNDARY: 1.79 KM

PL0TT0646