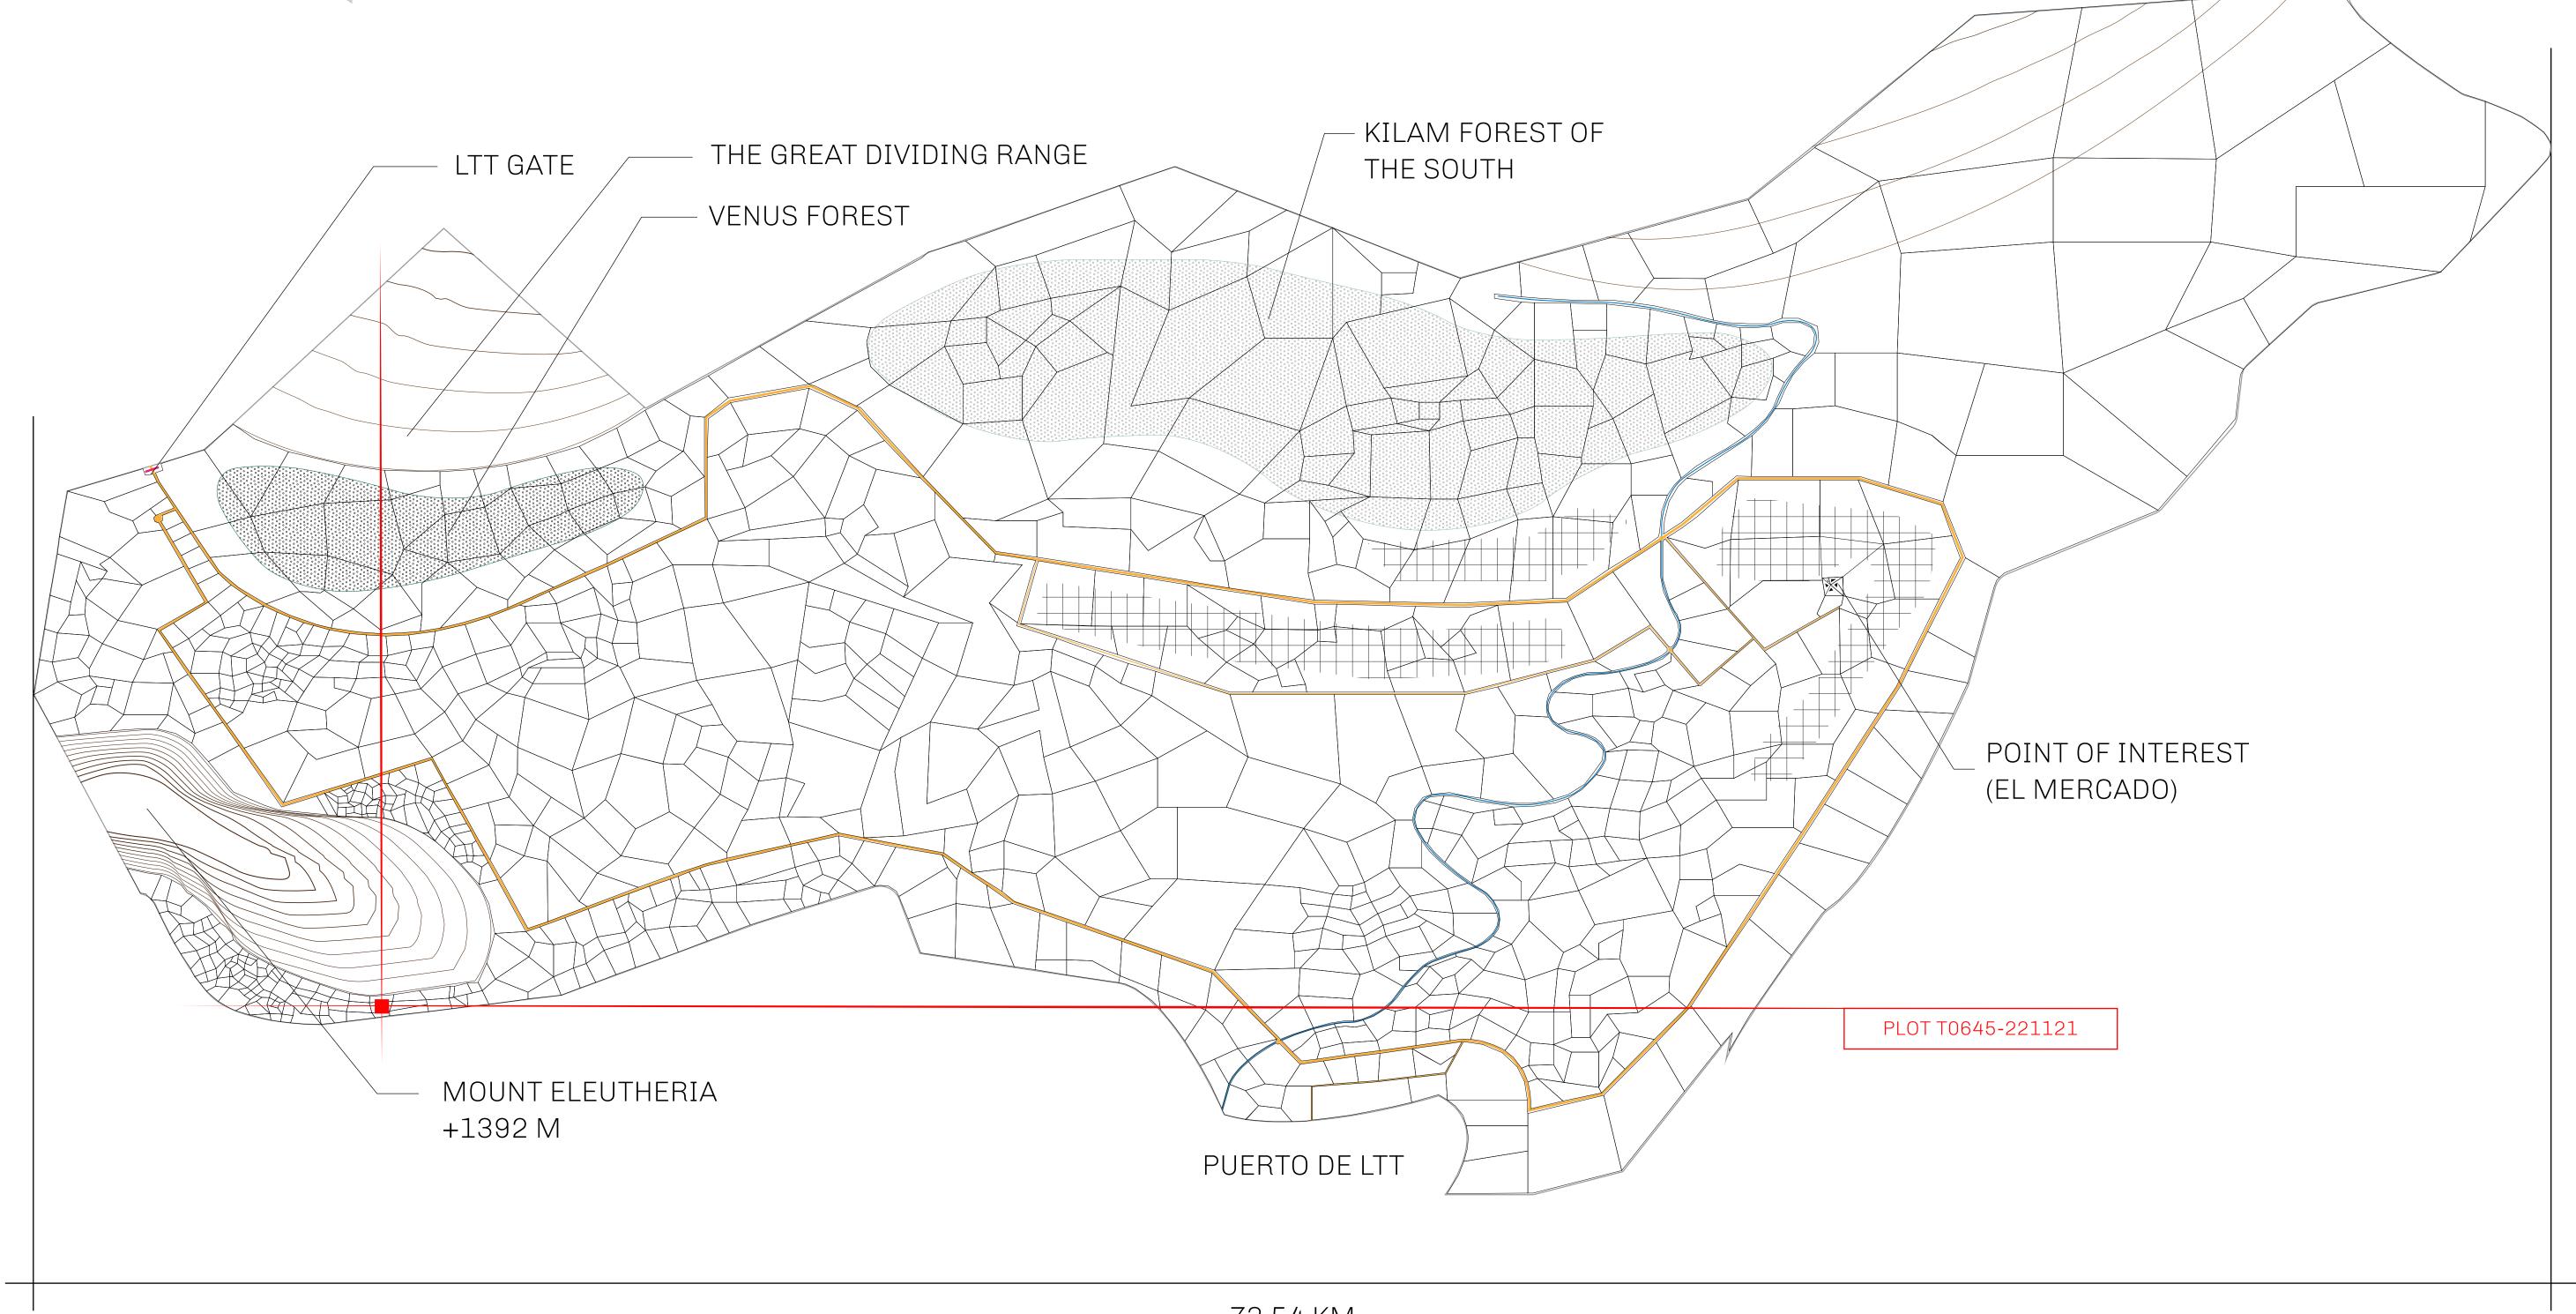

## GEOGRAPHY

COASTLINE
BORDERS
HIGHEST POINT
LOWEST POINT
PLOTS
SCALE

193.03 KM (119.94 MILES)
OCEAN, THE GREAT EMPIRE
MT ELEUTHERIA +1392 M
PUERTO DE LTT 0 M

1045 1:50000

## H.M. LNFT Land Registry

TITLE NUMBER

T0645-221121

TERRITORIO LTT ST

SCALE **1/50000** 

OWNER ENTITLEMENT

Type W-T: Share of 0.1% of all BUN sales (rewarded in Credits) plus 1% of all LTT redeemed based on number of NFT Stories minted; Mint 4 NFT Stories

PL0TT0644

PL0TT0645

BOUNDARY: 1.79 KM

PL0TT0646