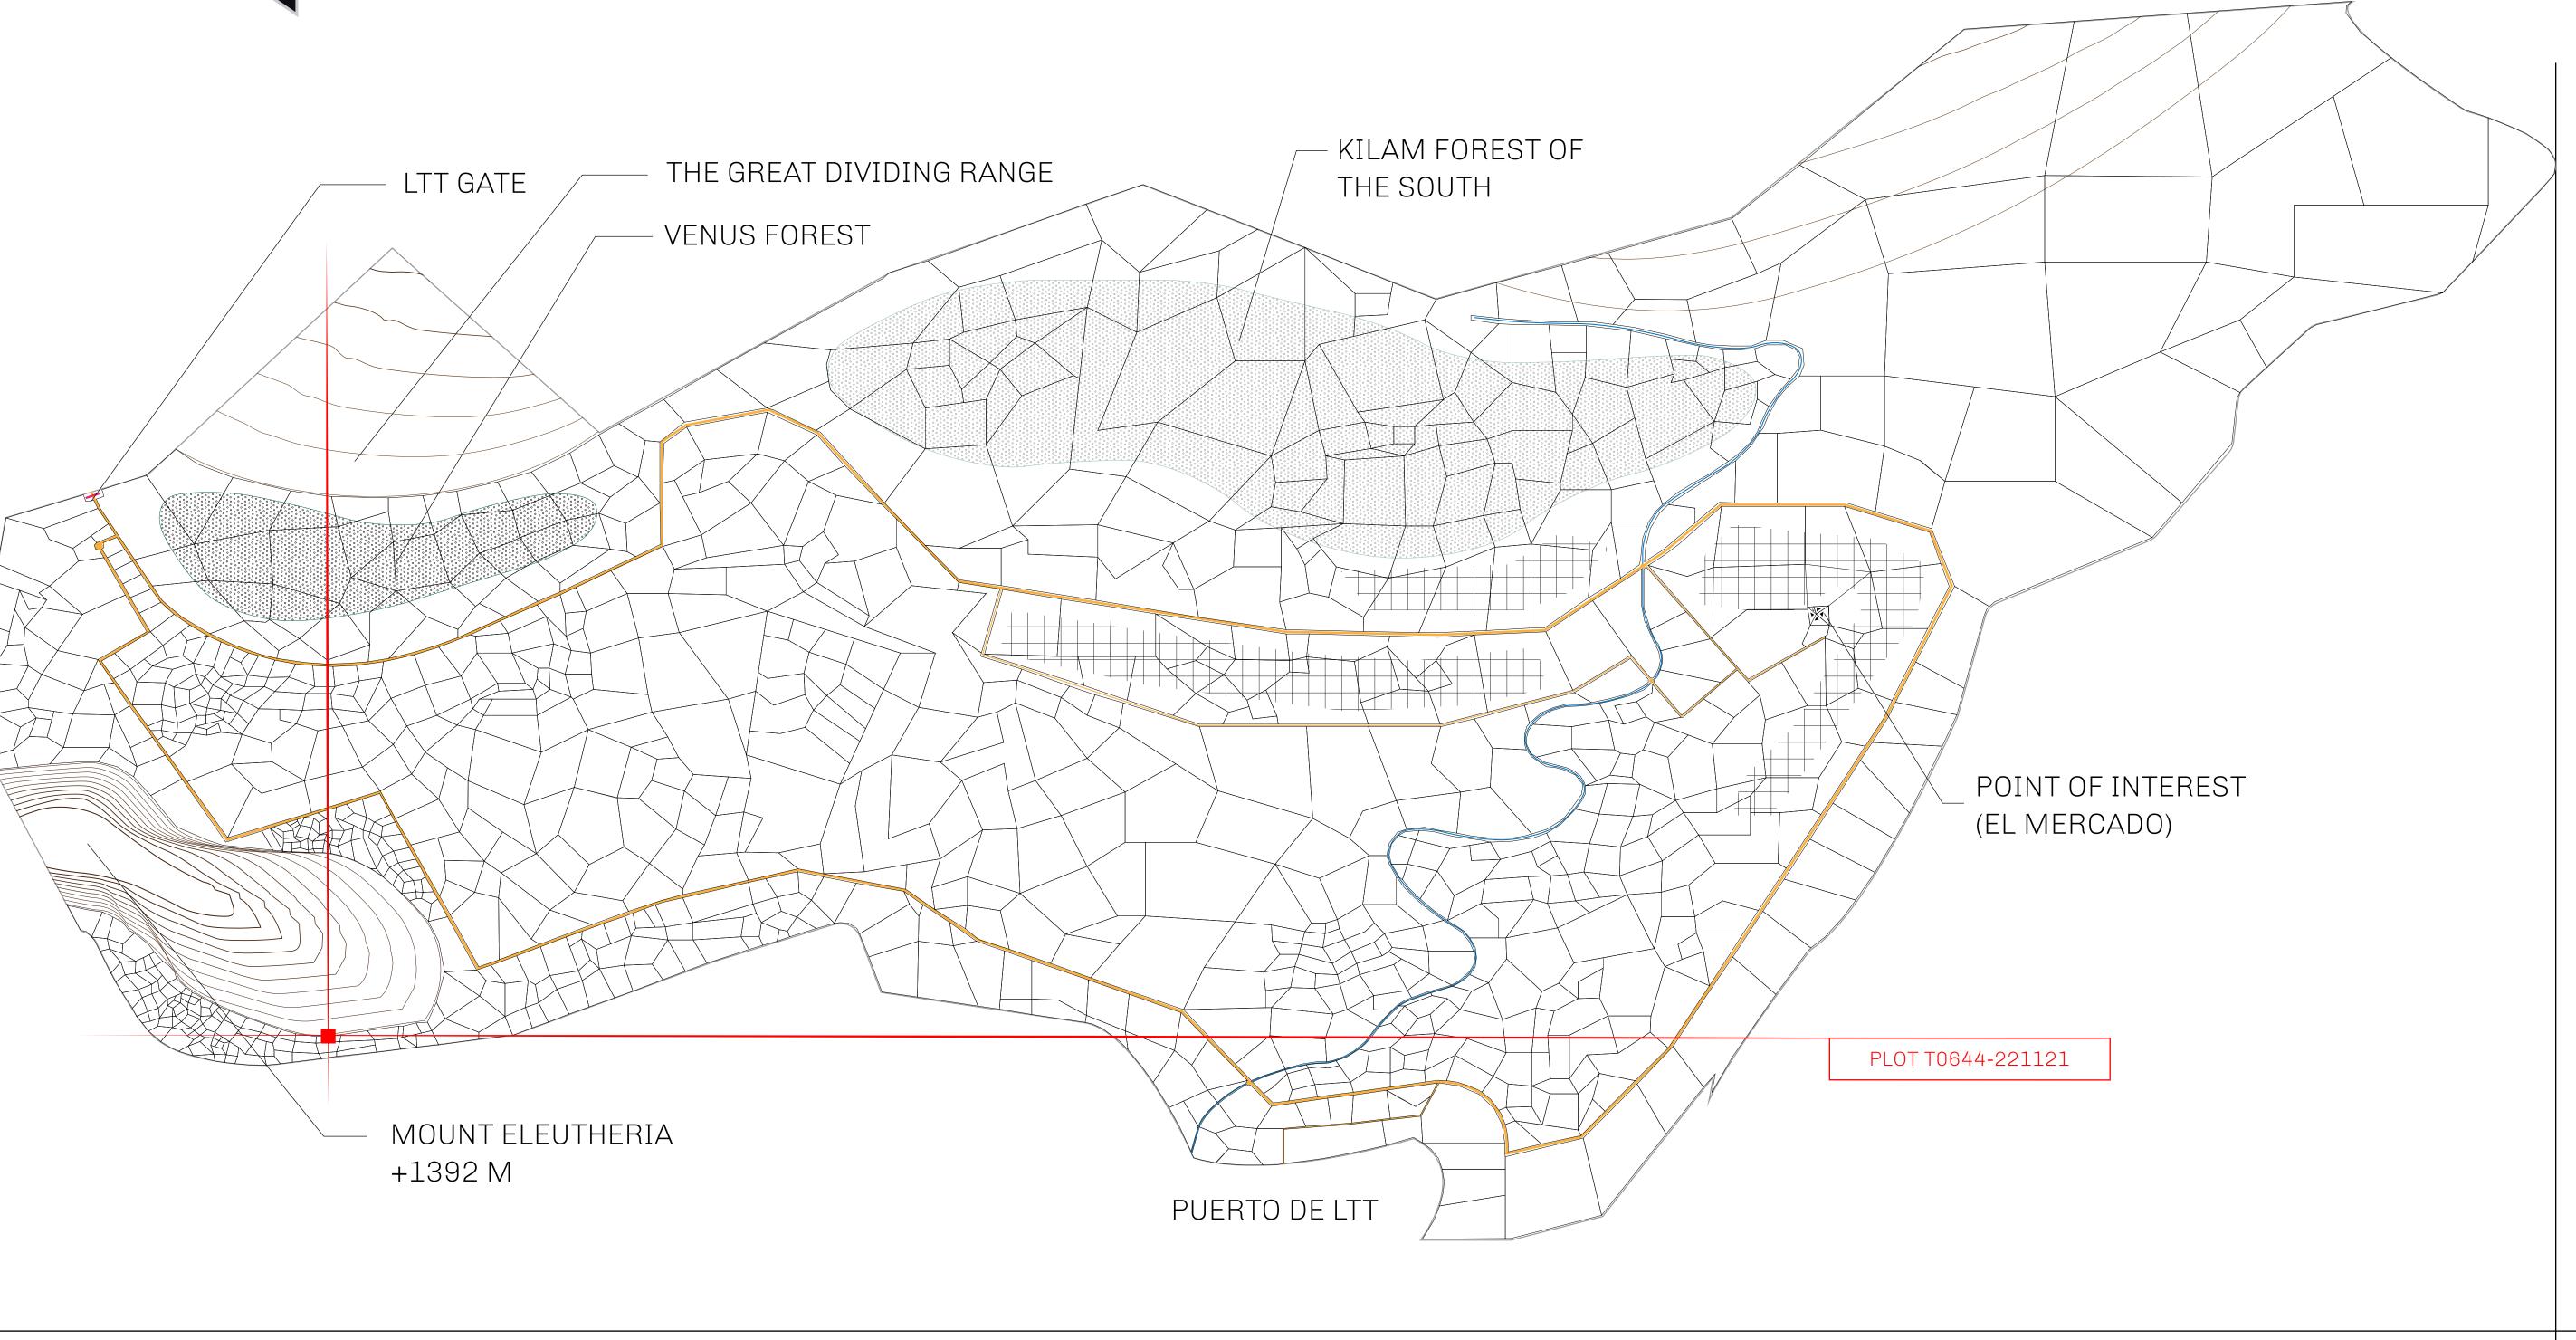

## THE SPANISH ARMADA

The most flamboyant of all of the states, this Spanish-speaking territory houses a clash of cultures. From the LTT trades in the El Mercado district to the solicitations for invites to the Great Empire, and even the traveling Caravans, it is a transient place; people are always on the move on the way to the Great Empire or a trek through the Dividing Range to the Royaume De Satoshi. Commerce uses derivations of LTT such as LTTE, LTTB, and LTTC.

## GEOGRAPHY

COASTLINE
BORDERS
HIGHEST POINT
LOWEST POINT
PLOTS
SCALE

193.03 KM (119.94 MILES)
OCEAN, THE GREAT EMPIRE
MT ELEUTHERIA +1392 M
PUERTO DE LTT 0 M

1045

1:50000

## H.M. LNFT Land Registry

TITLE NUMBER

T0644-221121

ADMINISTRATIVE AREA

TERRITORIO LTT ST

ISSUED 22 November 2021

SCALE **1/50000** 

Type W-T: Share of 0.1% of all BUN sales (rewarded in Credits) plus 1% of all LTT redeemed based on OWNER ENTITLEMENT number of NFT Stories minted; Mint 4 NFT Stories

MOUNT ELEUTHERIA +1392 M

PL0TT0644

BOUNDARY: 1.75 KM