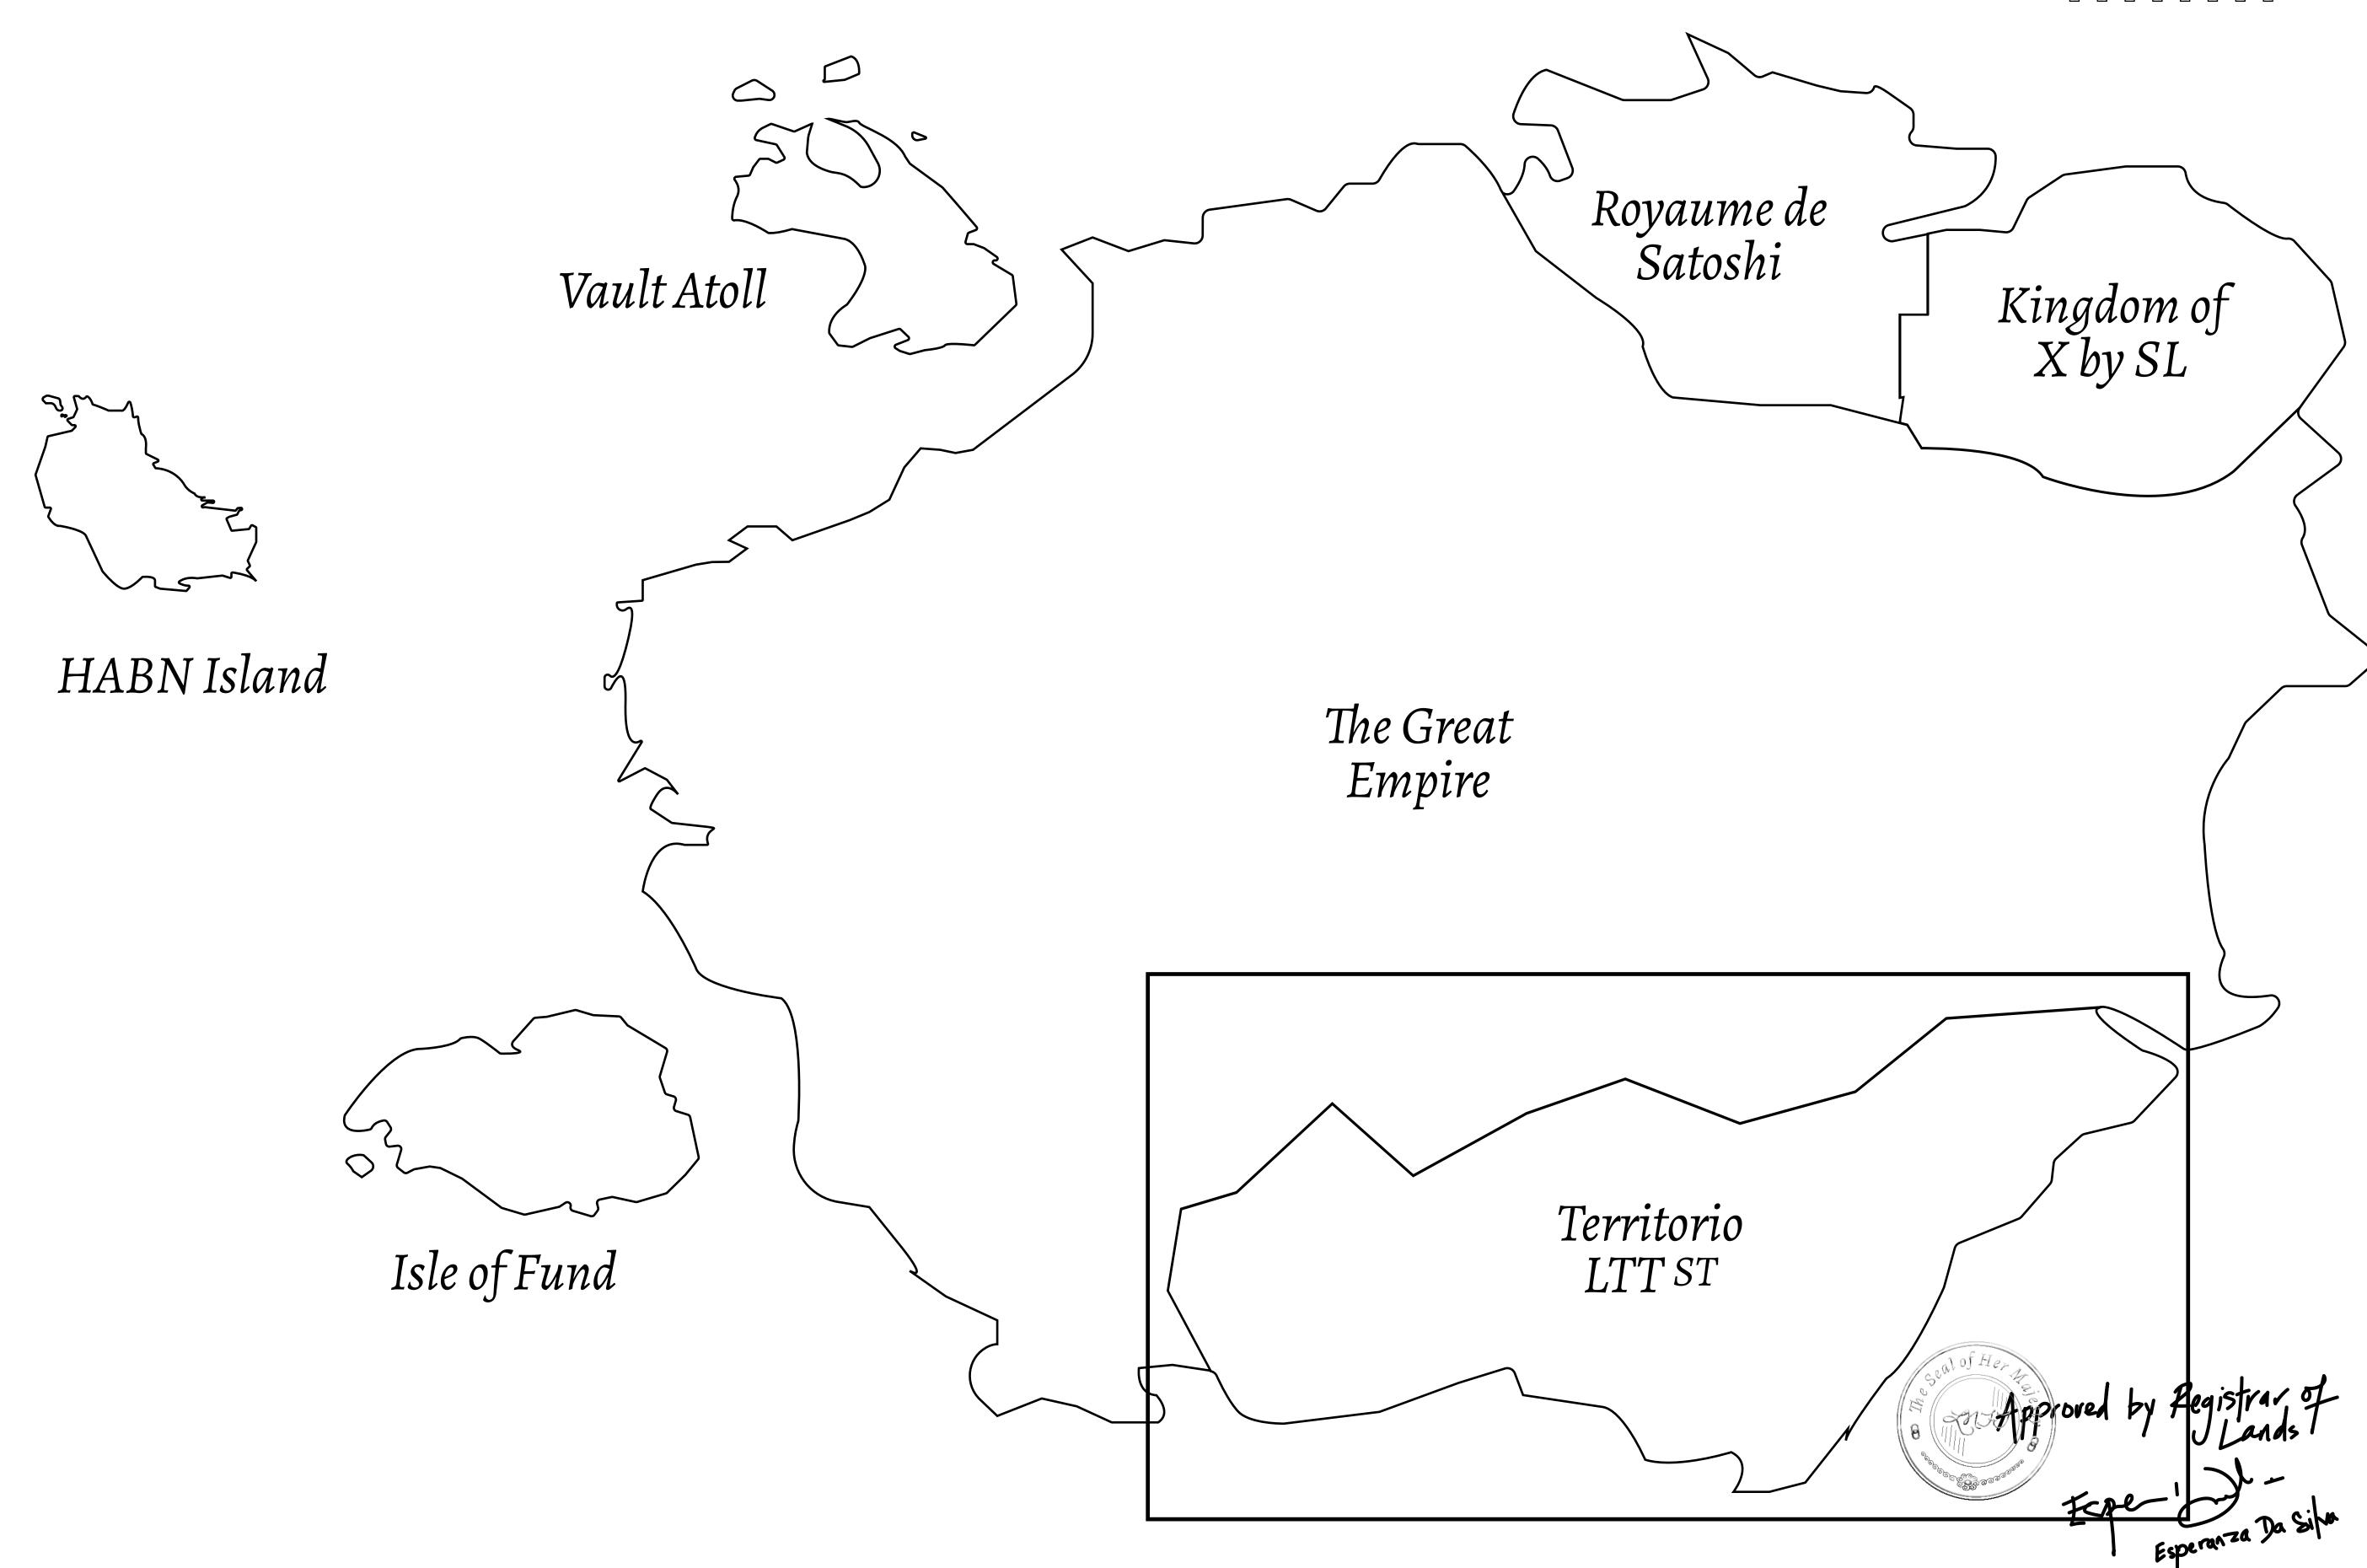

## GEOGRAPHY

COASTLINE
BORDERS
HIGHEST POINT
LOWEST POINT
PLOTS
SCALE

193.03 KM (119.94 MILES)
OCEAN, THE GREAT EMPIRE
MT ELEUTHERIA +1392 M
PUERTO DE LTT 0 M

1045

1:50000

## H.M. LNFT Land Registry

TITLE NUMBER

T0644-221121

ADMINISTRATIVE AREA

TERRITORIO LTT ST

ISSUED 22 November 2021

SCALE **1/50000** 

Type W-T: Share of 0.1% of all BUN sales (rewarded in Credits) plus 1% of all LTT redeemed based on OWNER ENTITLEMENT number of NFT Stories minted; Mint 4 NFT Stories

MOUNT ELEUTHERIA +1392 M

PL0TT0644

BOUNDARY: 1.75 KM