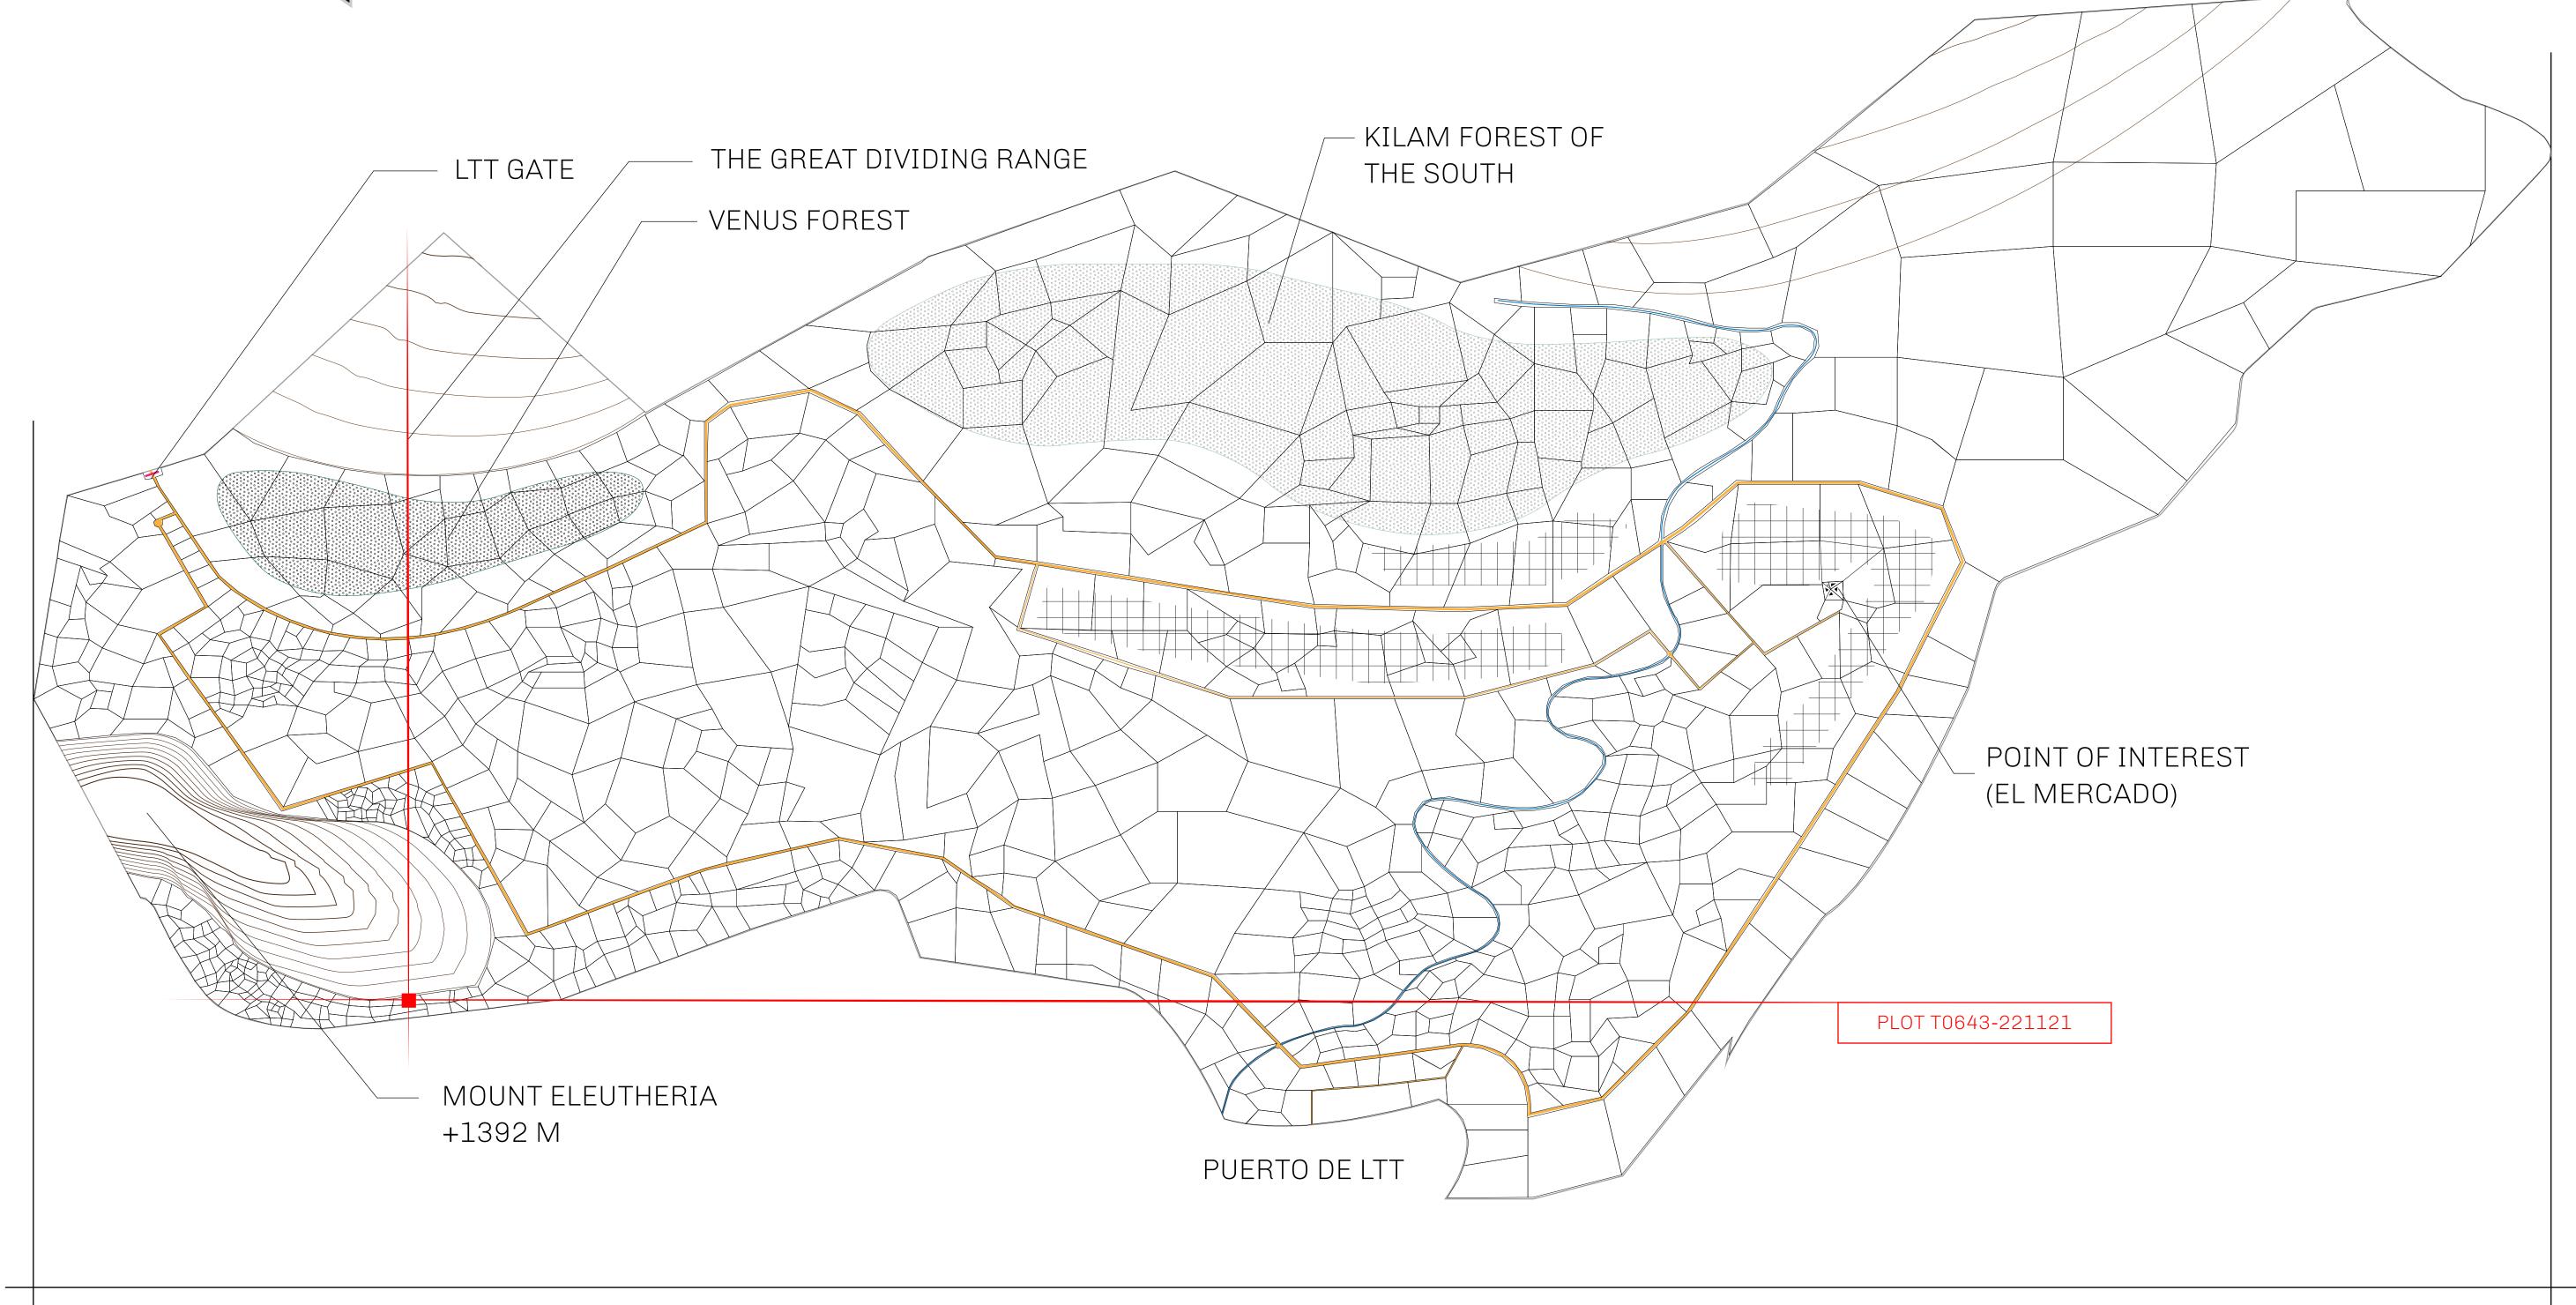

## GEOGRAPHY

COASTLINE
BORDERS
HIGHEST POINT
LOWEST POINT
PLOTS
SCALE

193.03 KM (119.94 MILES)
OCEAN, THE GREAT EMPIRE
MT ELEUTHERIA +1392 M
PUERTO DE LTT 0 M

1045

1:50000

## H.M. LNFT Land Registry

TITLE NUMBER

T0643-221121

ADMINISTRATIVE AREA

TERRITORIO LTT ST

ISSUED 22 November 2021

SCALE **1/50000** 

OWNER ENTITLEMENT

Type W-T: Share of 0.1% of all BUN sales (rewarded in Credits) plus 1% of all LTT redeemed based on number of NFT Stories minted; Mint 4 NFT Stories

MOUNT ELEUTHERIA +1392 M

PL0T T0643

BOUNDARY: 2.26 KM

PL0T T0642