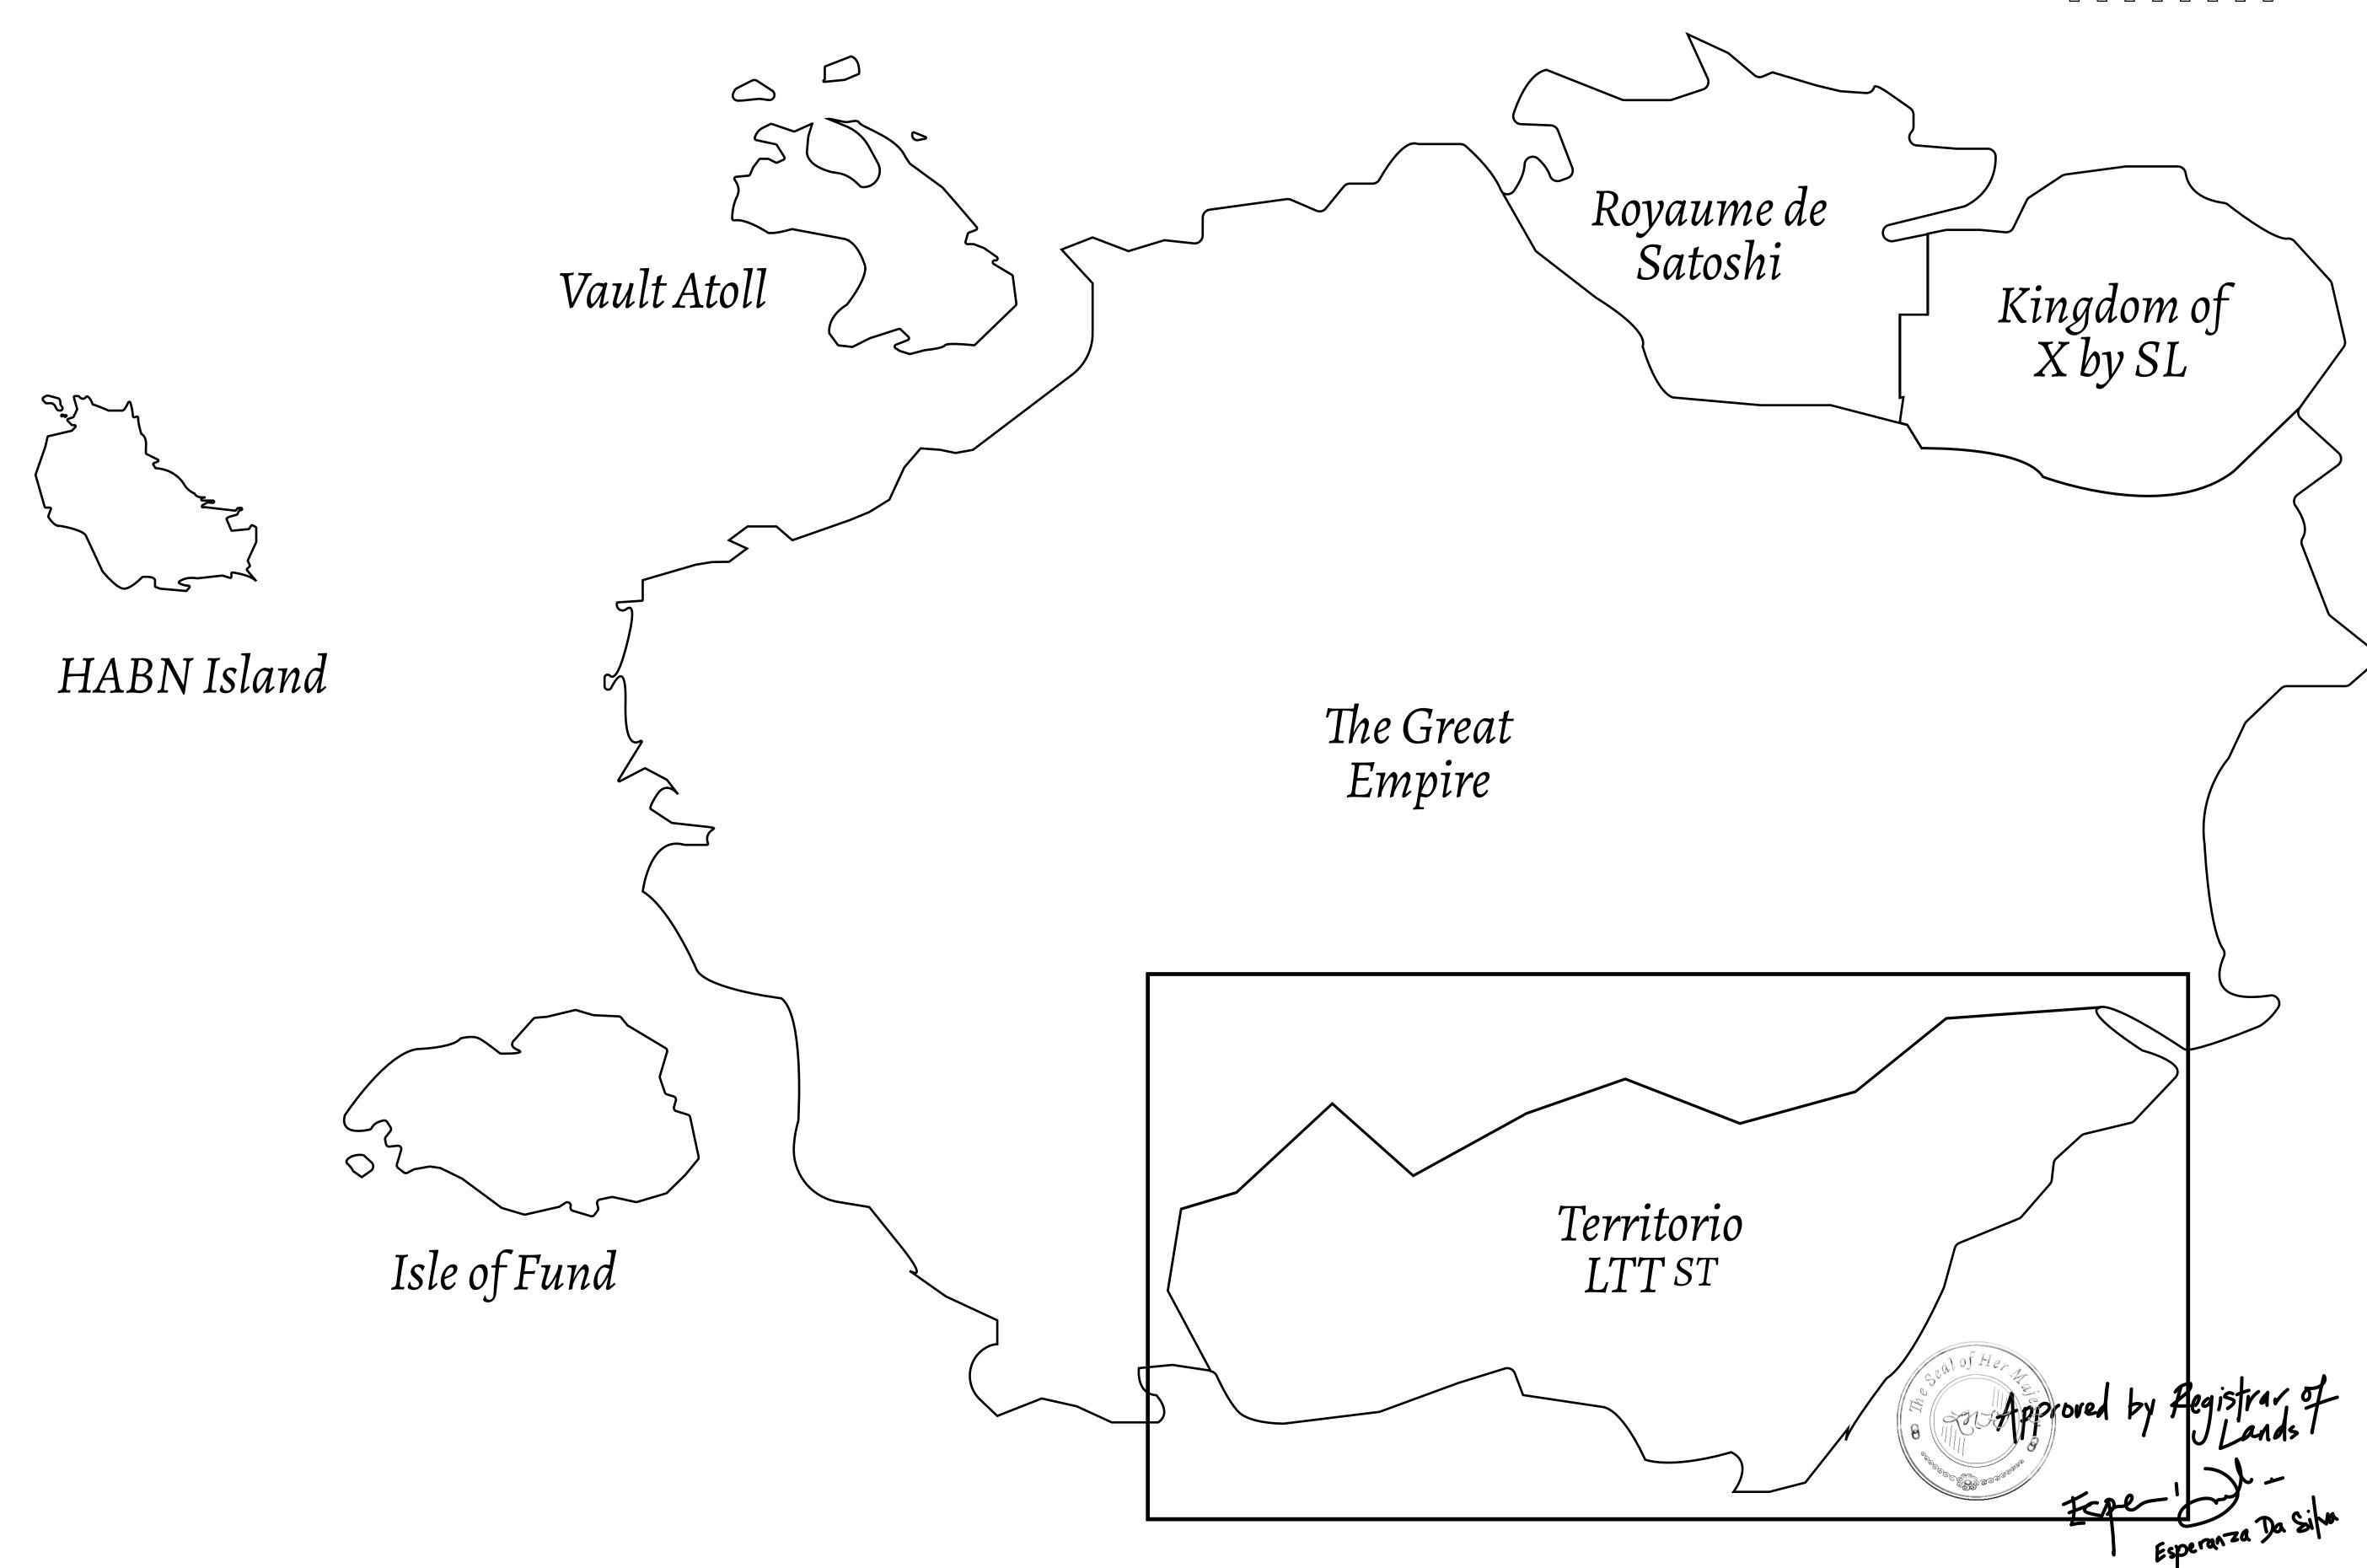

## THE SPANISH ARMADA

The most flamboyant of all of the states, this Spanish-speaking territory houses a clash of cultures. From the LTT trades in the El Mercado district to the solicitations for invites to the Great Empire, and even the traveling Caravans, it is a transient place; people are always on the move on the way to the Great Empire or a trek through the Dividing Range to the Royaume De Satoshi. Commerce uses derivations of LTT such as LTTE, LTTB, and LTTC.

## GEOGRAPHY

COASTLINE
BORDERS
HIGHEST POINT
LOWEST POINT
PLOTS
SCALE

193.03 KM (119.94 MILES)
OCEAN, THE GREAT EMPIRE
MT ELEUTHERIA +1392 M
PUERTO DE LTT 0 M

1045

1:50000

## H.M. LNFT Land Registry

TITLE NUMBER

T0643-221121

ADMINISTRATIVE AREA

TERRITORIO LTT ST

ISSUED 22 November 2021

SCALE **1/50000** 

OWNER ENTITLEMENT

Type W-T: Share of 0.1% of all BUN sales (rewarded in Credits) plus 1% of all LTT redeemed based on number of NFT Stories minted; Mint 4 NFT Stories

MOUNT ELEUTHERIA +1392 M

PL0T T0643

BOUNDARY: 2.26 KM

PL0T T0642