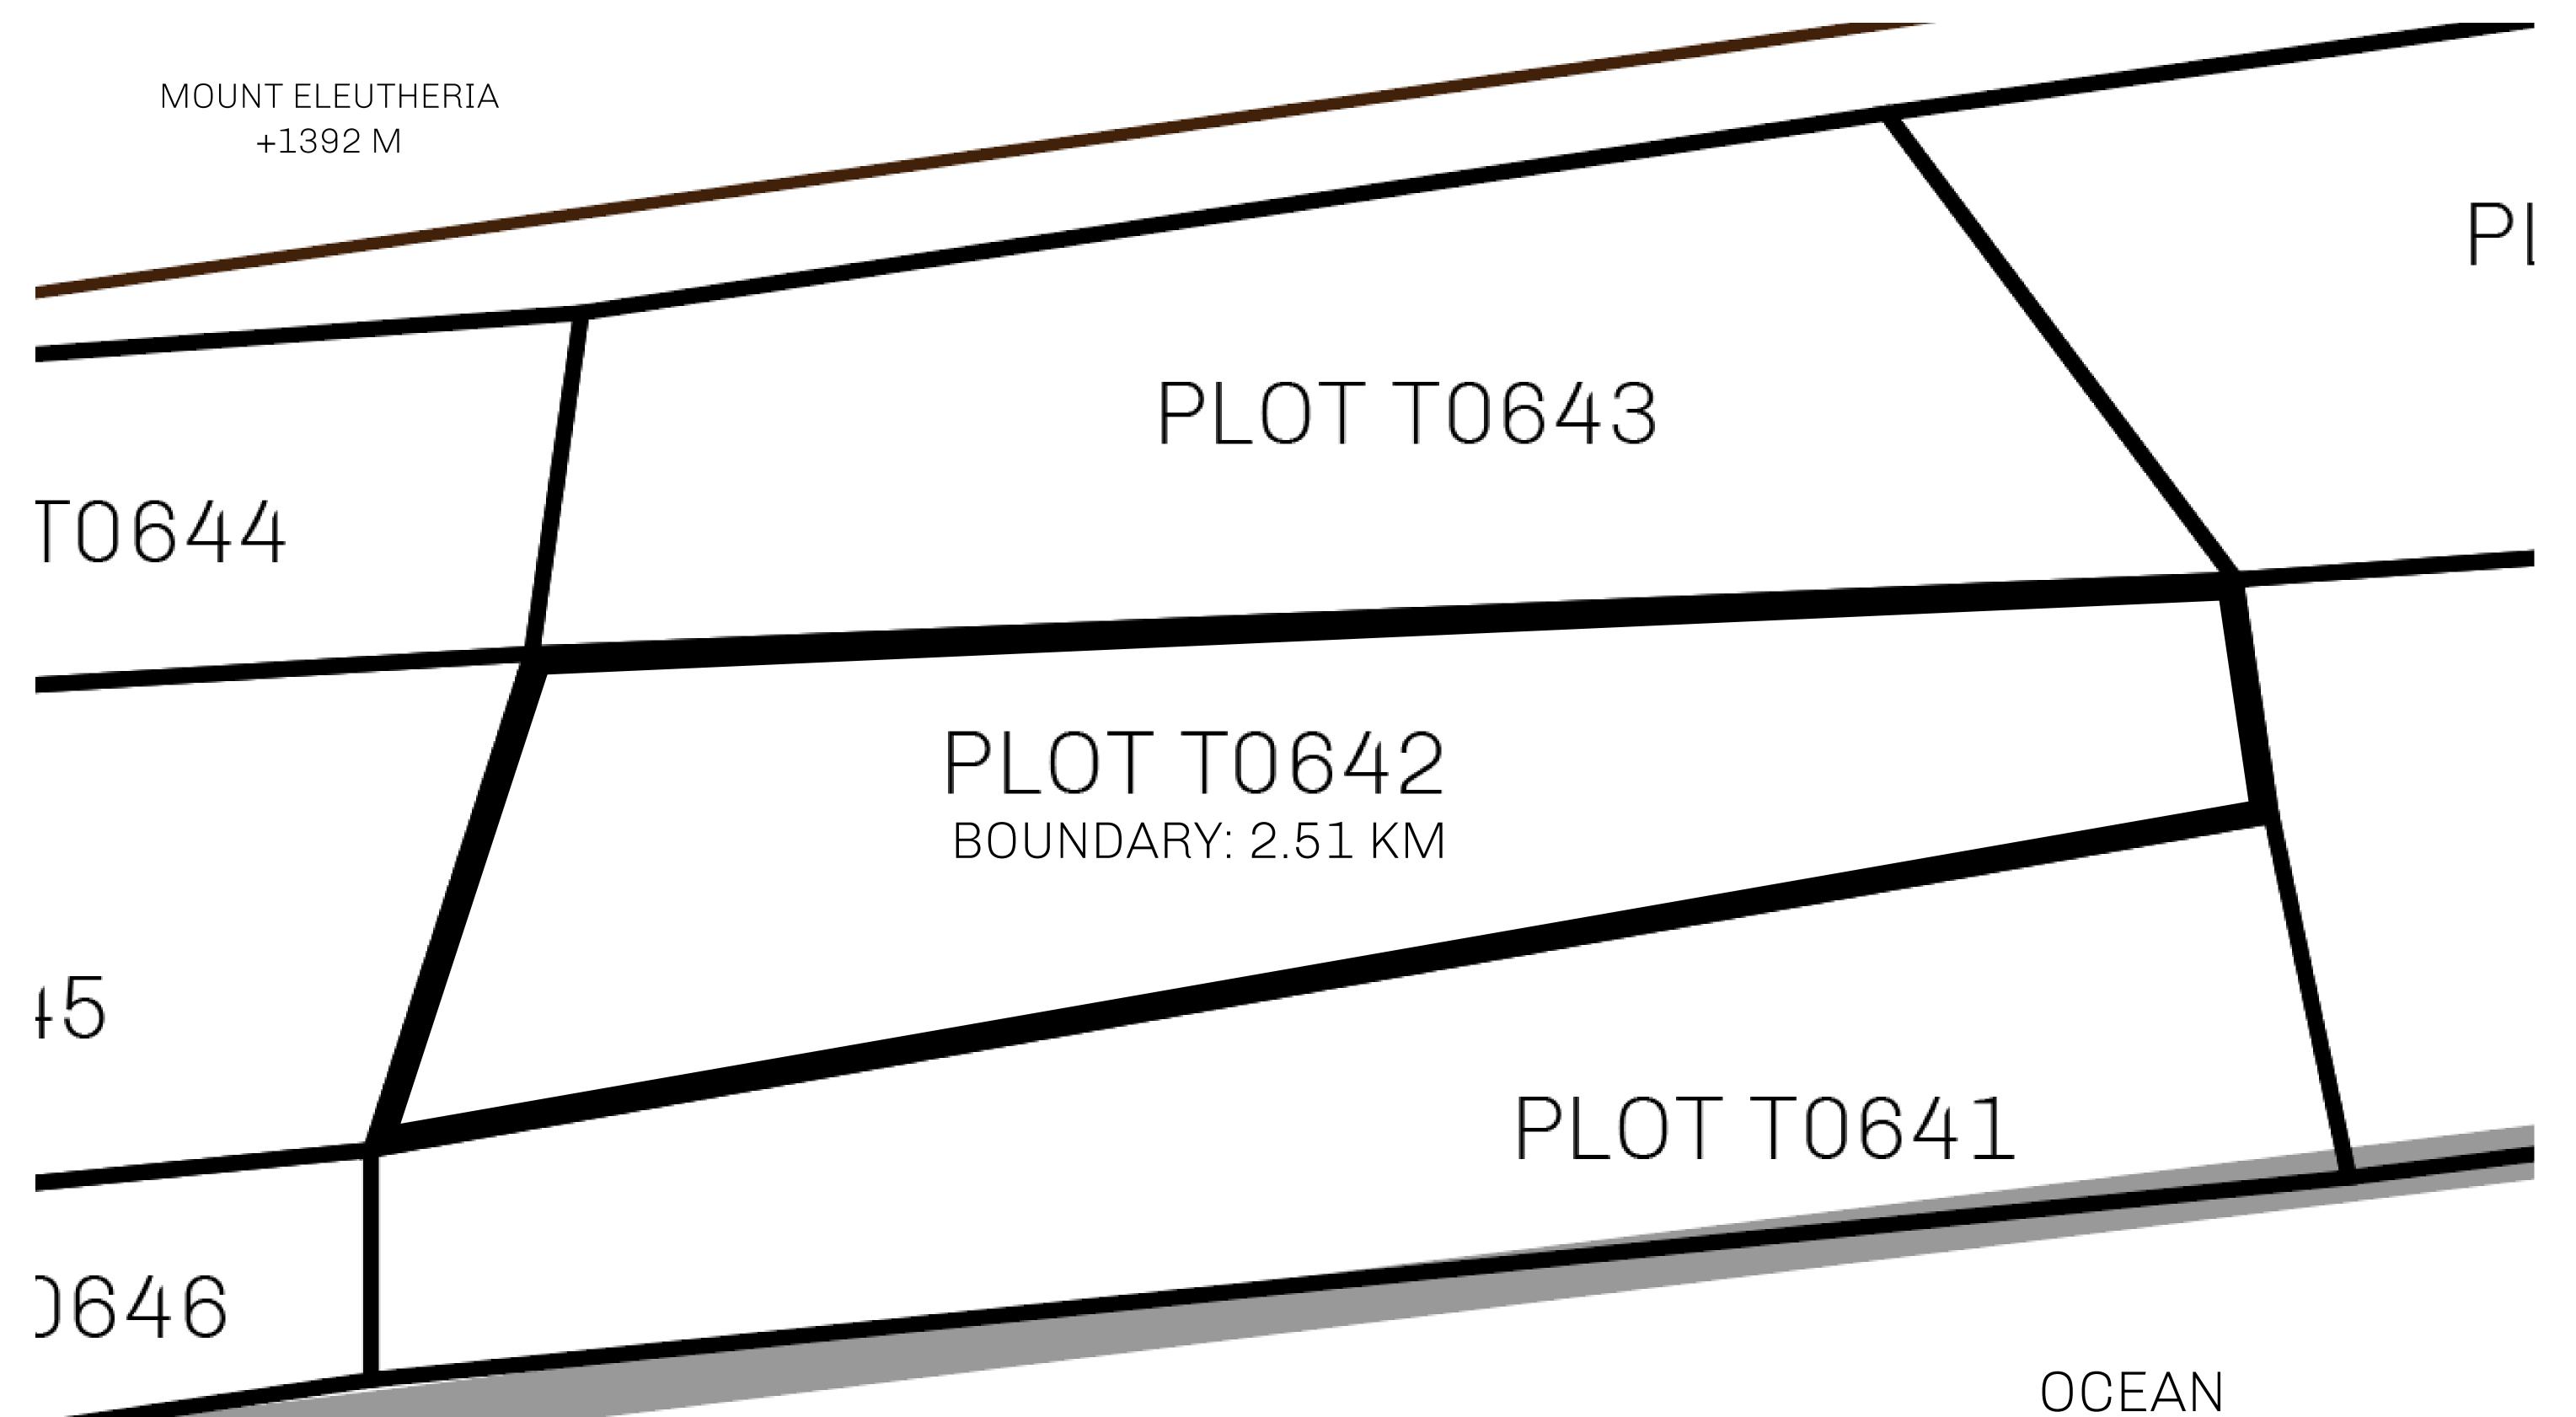

## H.M. LNFT Land Registry

TITLE NUMBER

T0642-221121

ADMINISTRATIVE AREA

TERRITORIO LTT ST

ISSUED 22 November 2021 .

SCALE **1/50000** 

OWNER ENTITLEMENT