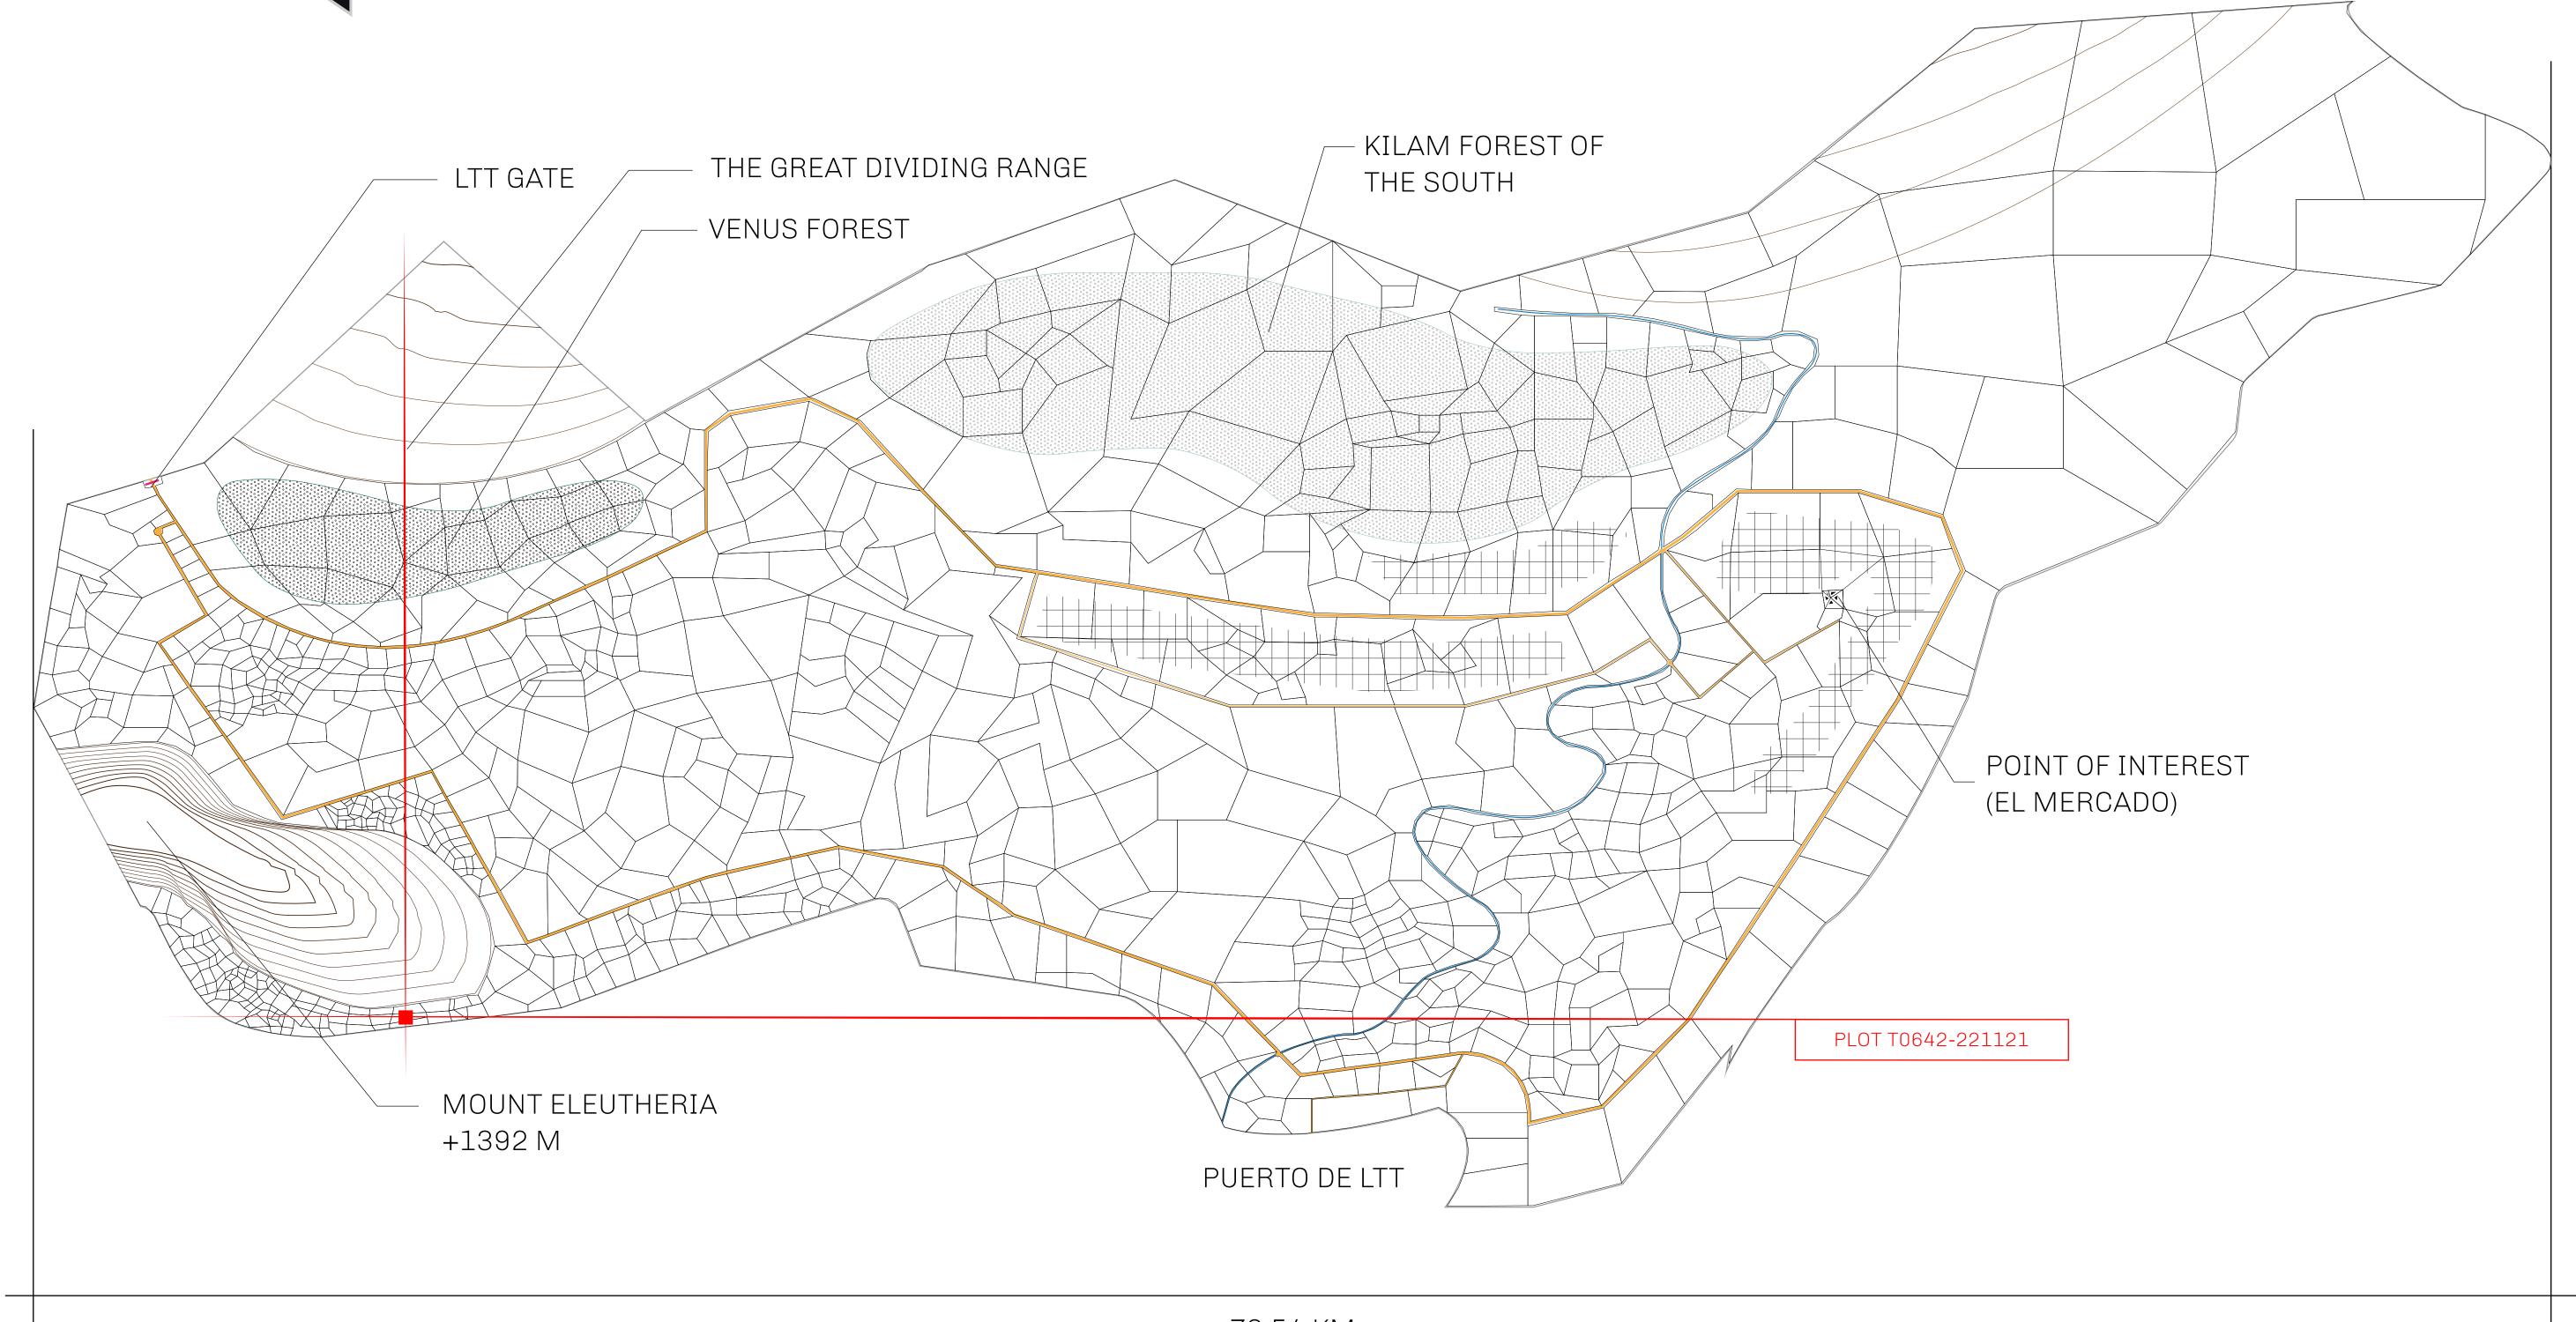

## GEOGRAPHY

COASTLINE
BORDERS
HIGHEST POINT
LOWEST POINT
PLOTS
SCALE

193.03 KM (119.94 MILES)
OCEAN, THE GREAT EMPIRE
MT ELEUTHERIA +1392 M
PUERTO DE LTT 0 M

1045 1:50000

## H.M. LNFT Land Registry

TITLE NUMBER

T0642-221121

ADMINISTRATIVE AREA

TERRITORIO LTT ST

ISSUED 22 November 2021 .

SCALE **1/50000** 

OWNER ENTITLEMENT