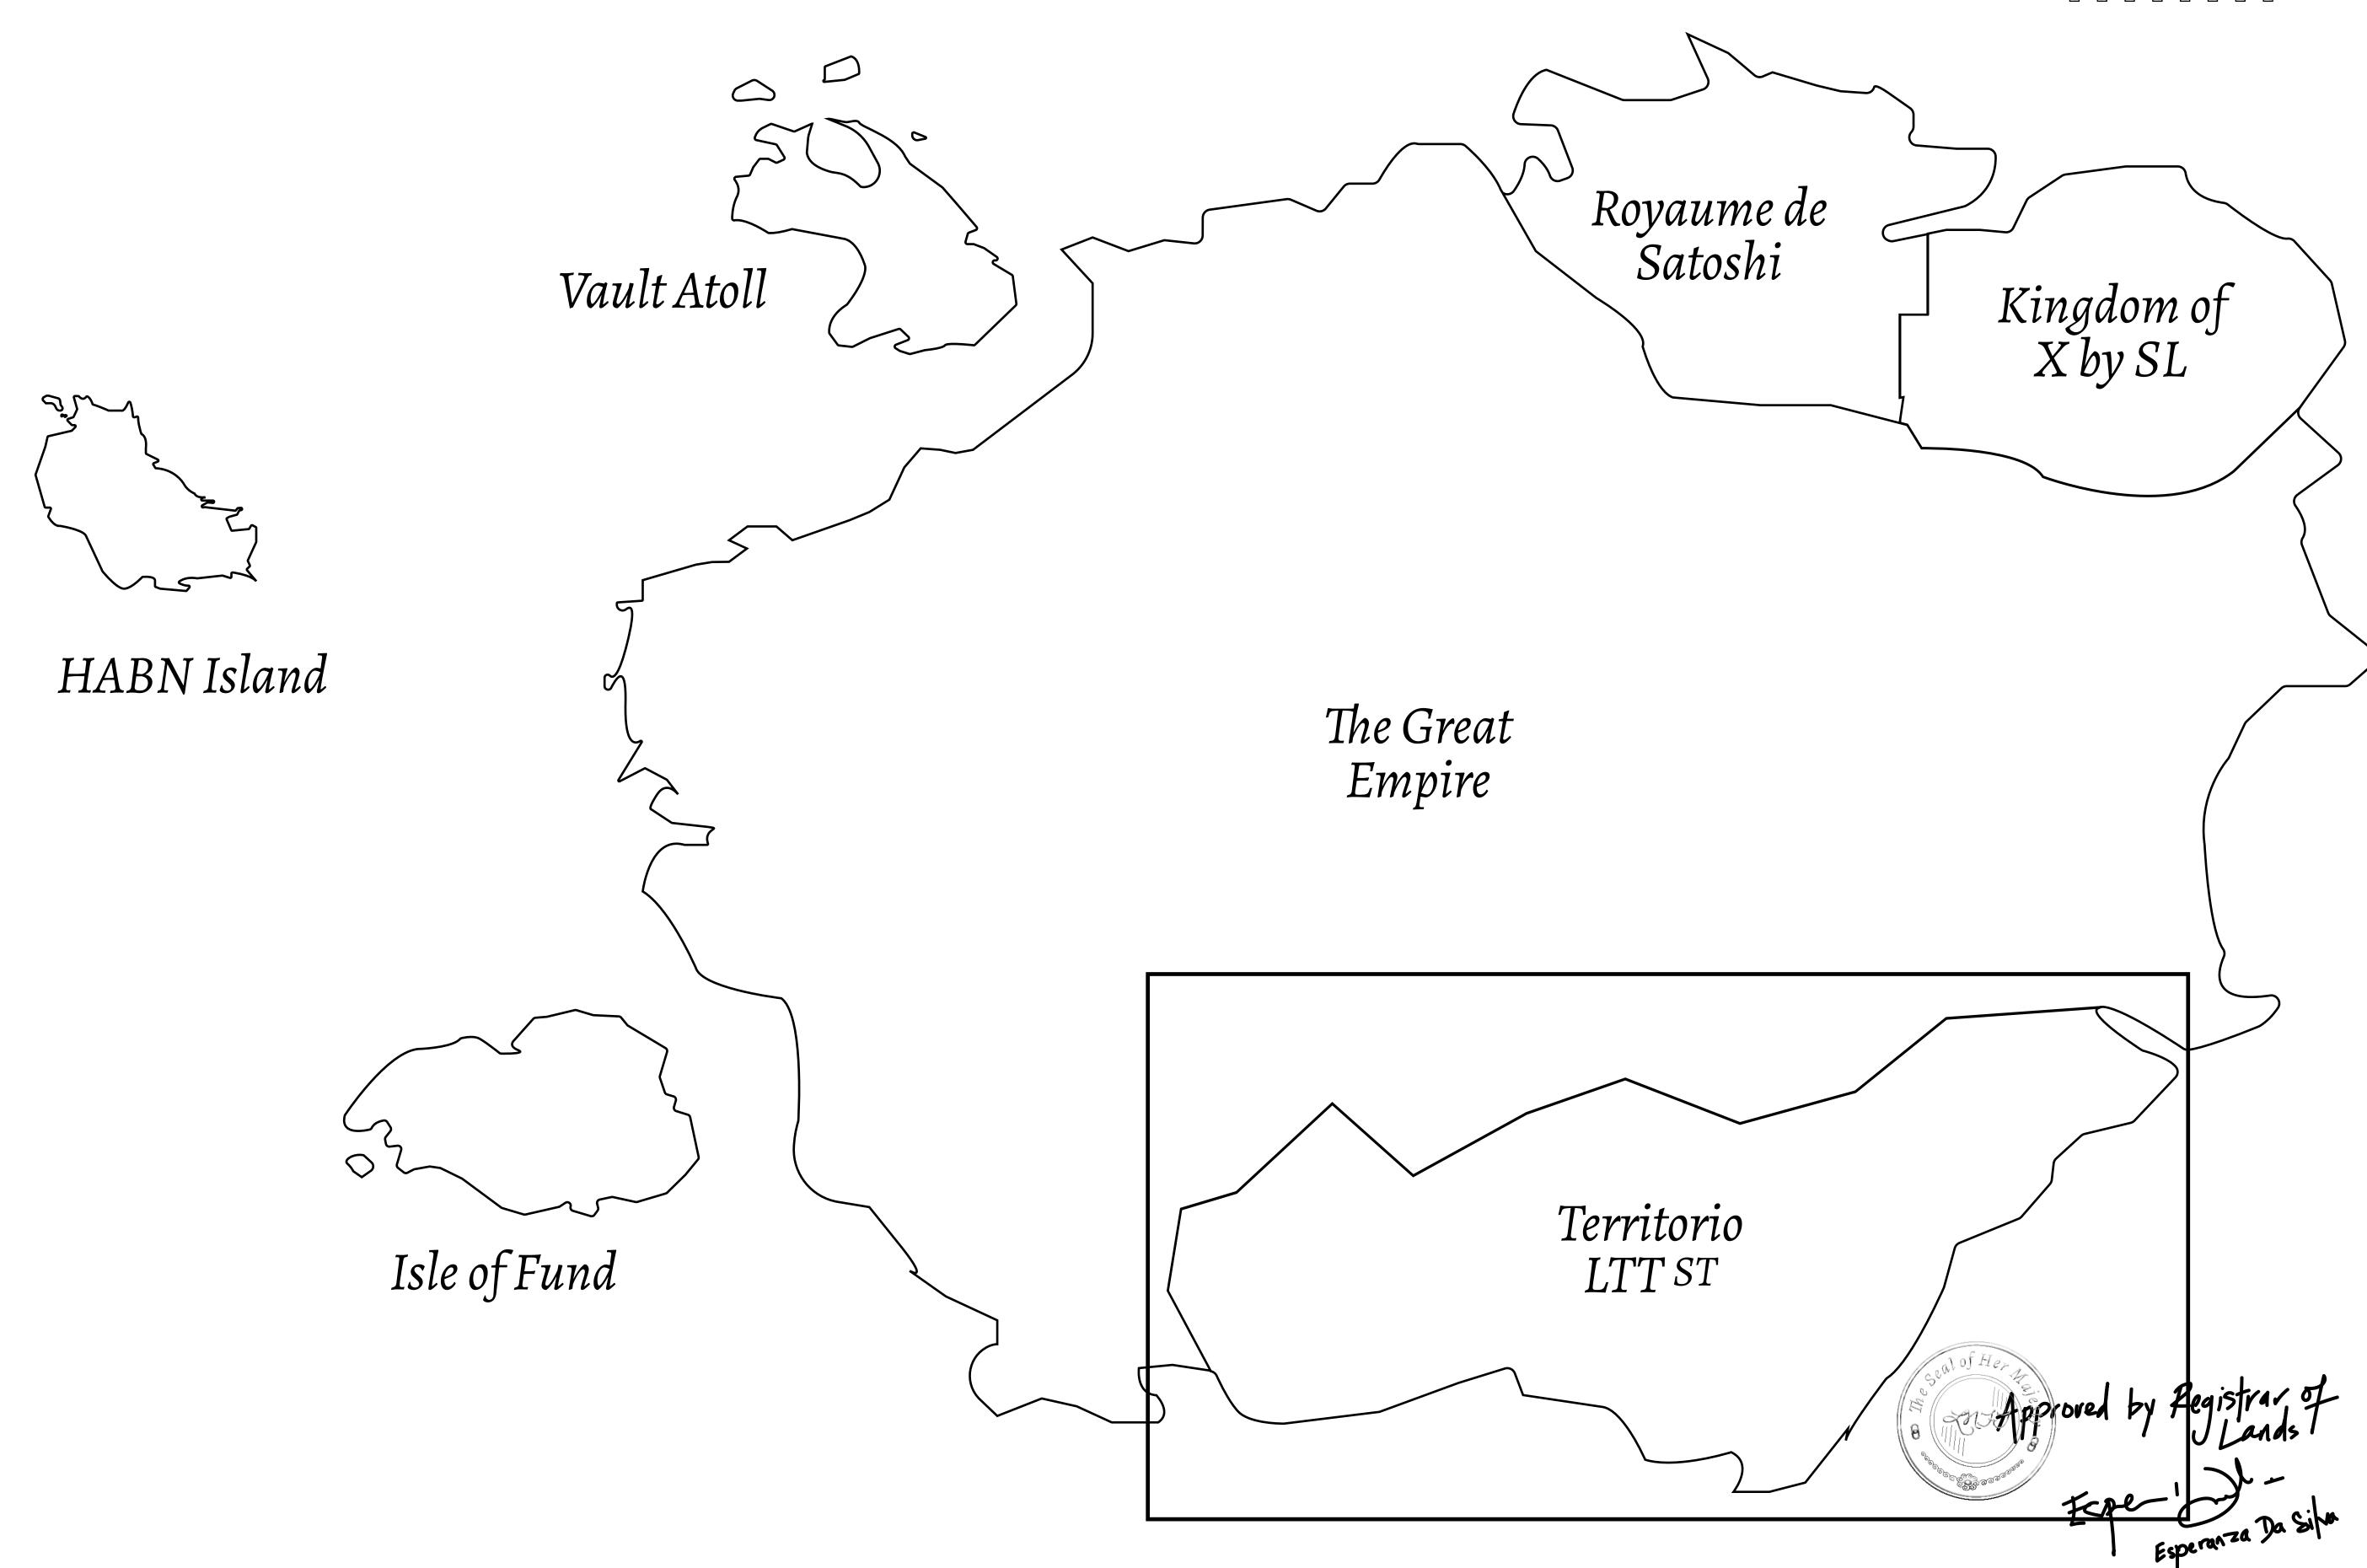

## THE SPANISH ARMADA

The most flamboyant of all of the states, this Spanish-speaking territory houses a clash of cultures. From the LTT trades in the El Mercado district to the solicitations for invites to the Great Empire, and even the traveling Caravans, it is a transient place; people are always on the move on the way to the Great Empire or a trek through the Dividing Range to the Royaume De Satoshi. Commerce uses derivations of LTT such as LTTE, LTTB, and LTTC.

## GEOGRAPHY

COASTLINE
BORDERS
HIGHEST POINT
LOWEST POINT
PLOTS

193.03 KM (119.94 MILES)
OCEAN, THE GREAT EMPIRE
MT ELEUTHERIA +1392 M
PUERTO DE LTT 0 M

PLOTS 1045 SCALE 1:50000

Type W-T: Share of 0.1% of all BUN sales (rewarded in Credits) plus 1% of all LTT redeemed based on number of NFT Stories minted; Mint 4 NFT Stories

PLOT T0642 PLOT T0641 BOUNDARY: 2.58 KM

OCEAN