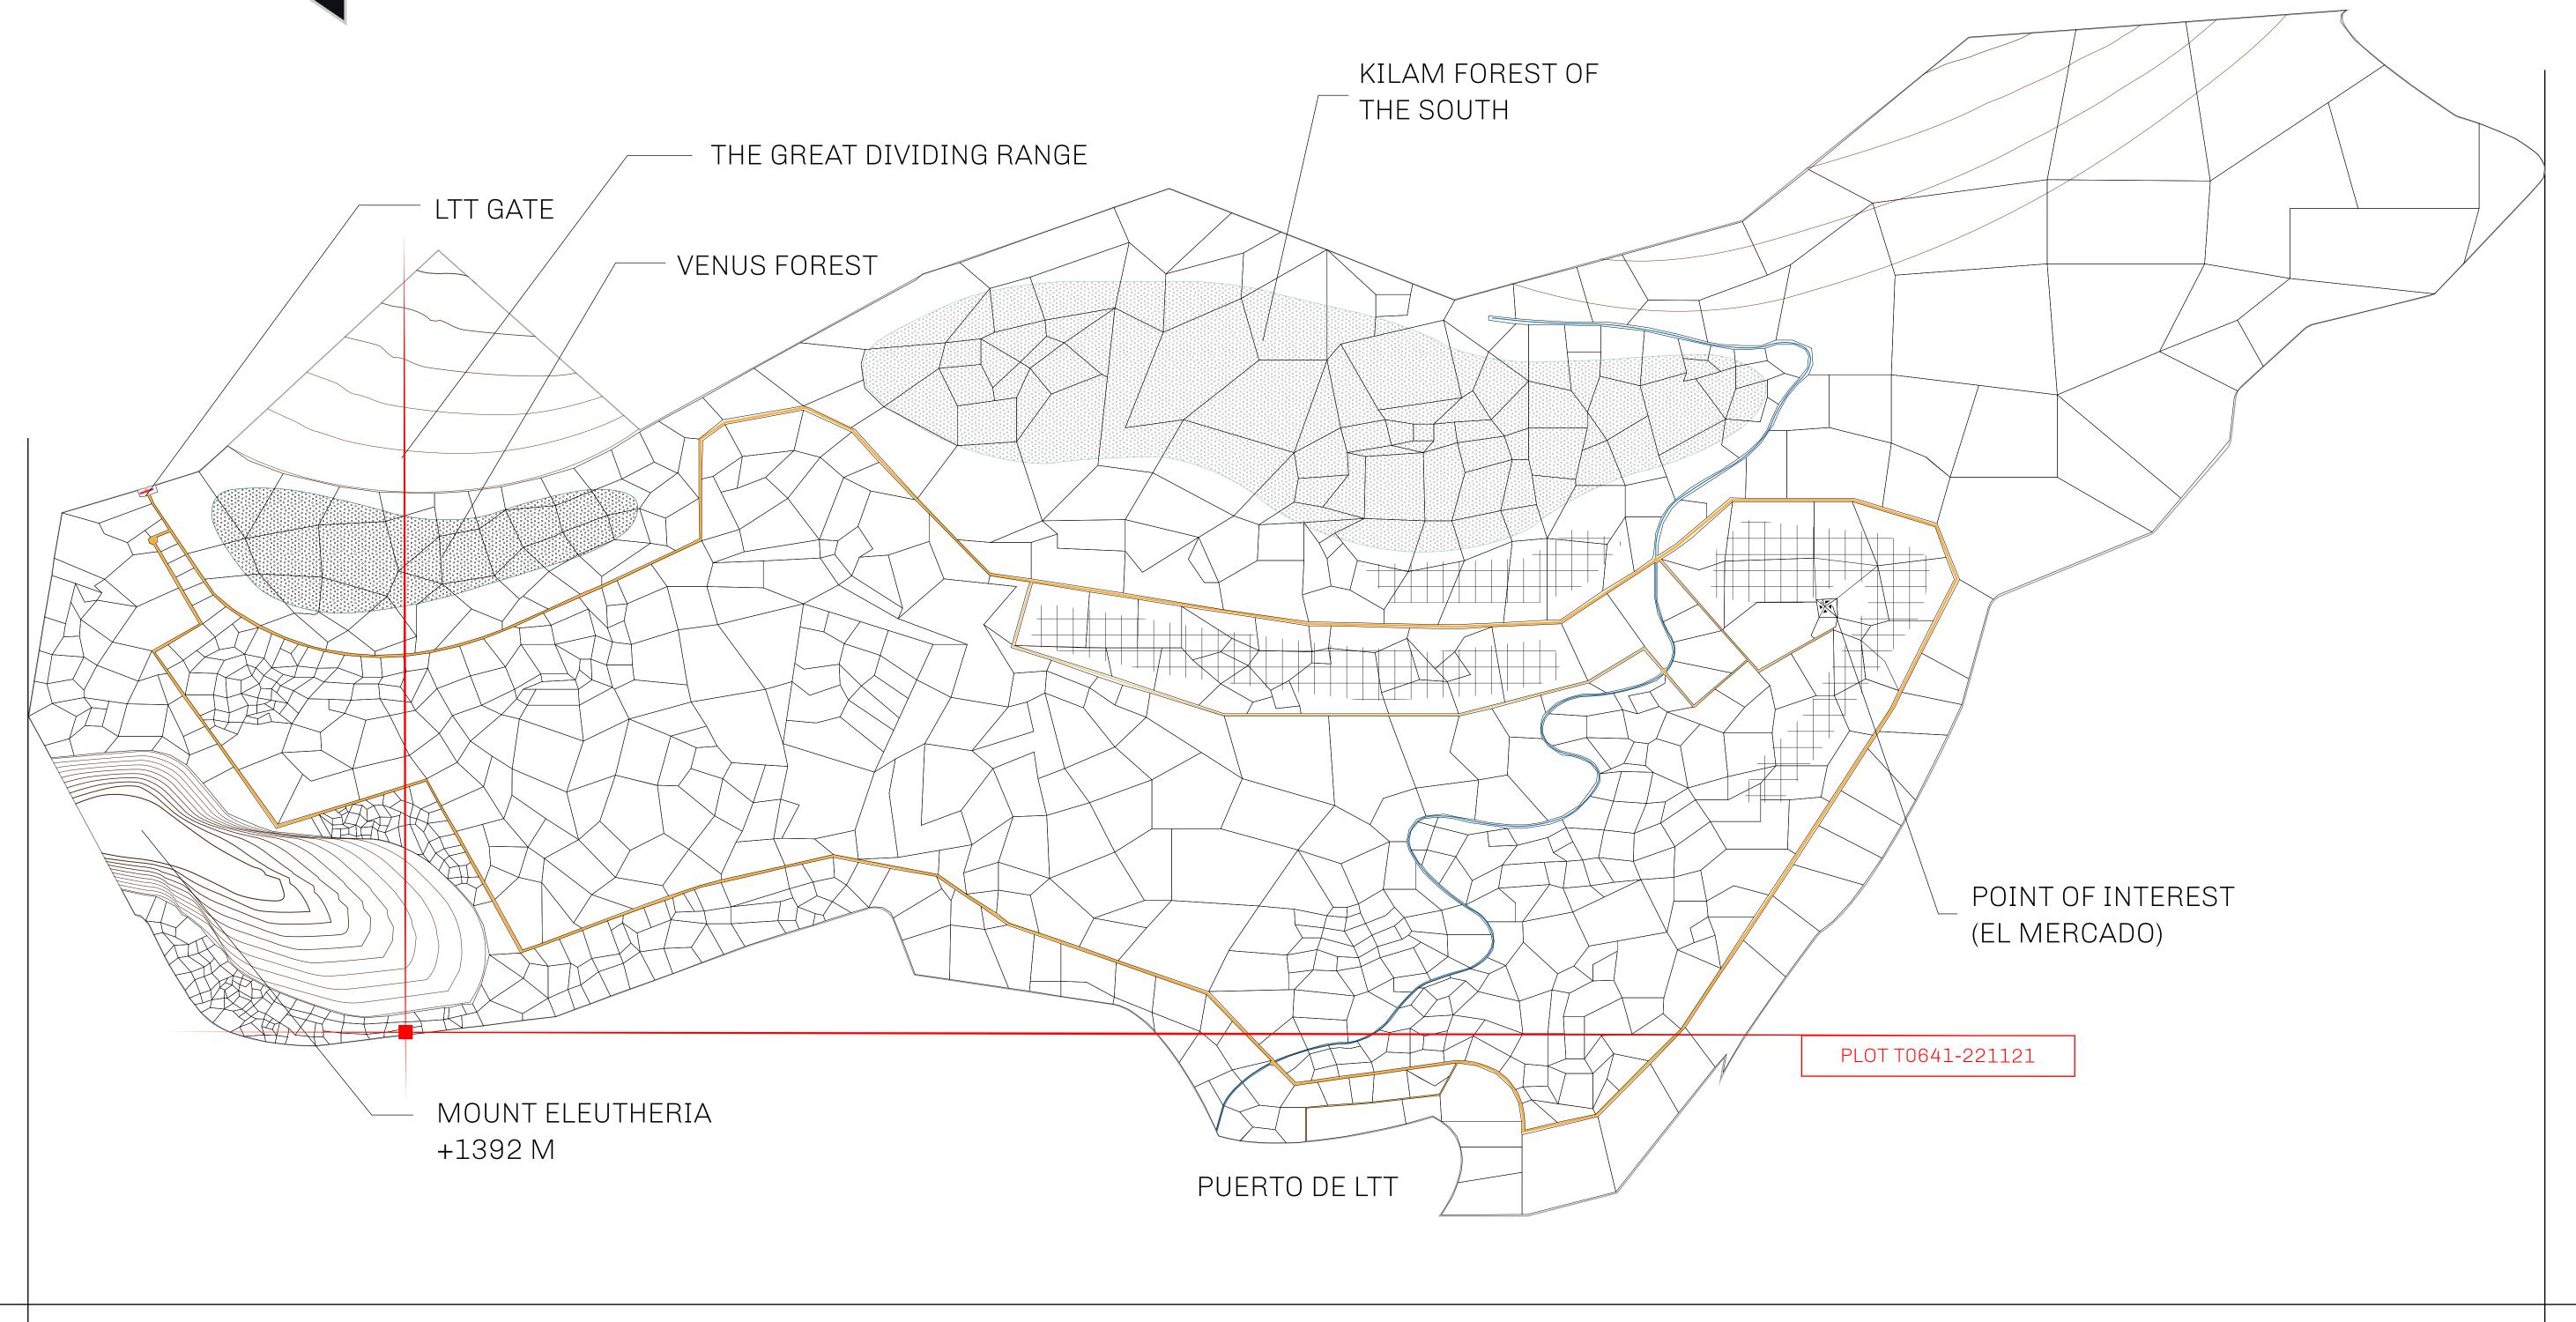

## GEOGRAPHY

COASTLINE
BORDERS
HIGHEST POINT
LOWEST POINT
PLOTS

193.03 KM (119.94 MILES)
OCEAN, THE GREAT EMPIRE
MT ELEUTHERIA +1392 M
PUERTO DE LTT 0 M

PLOTS 1045 SCALE 1:50000

## H.M. LNFT Land Registry

TITLE NUMBER

T0641-221121

ADMINISTRATIVE AREA

TERRITORIO LTT ST

ISSUED 22 November 2021 .

SCALE **1/50000** 

OWNER ENTITLEMENT

Type W-T: Share of 0.1% of all BUN sales (rewarded in Credits) plus 1% of all LTT redeemed based on number of NFT Stories minted; Mint 4 NFT Stories

PLOT T0642 PLOT T0641 BOUNDARY: 2.58 KM

OCEAN