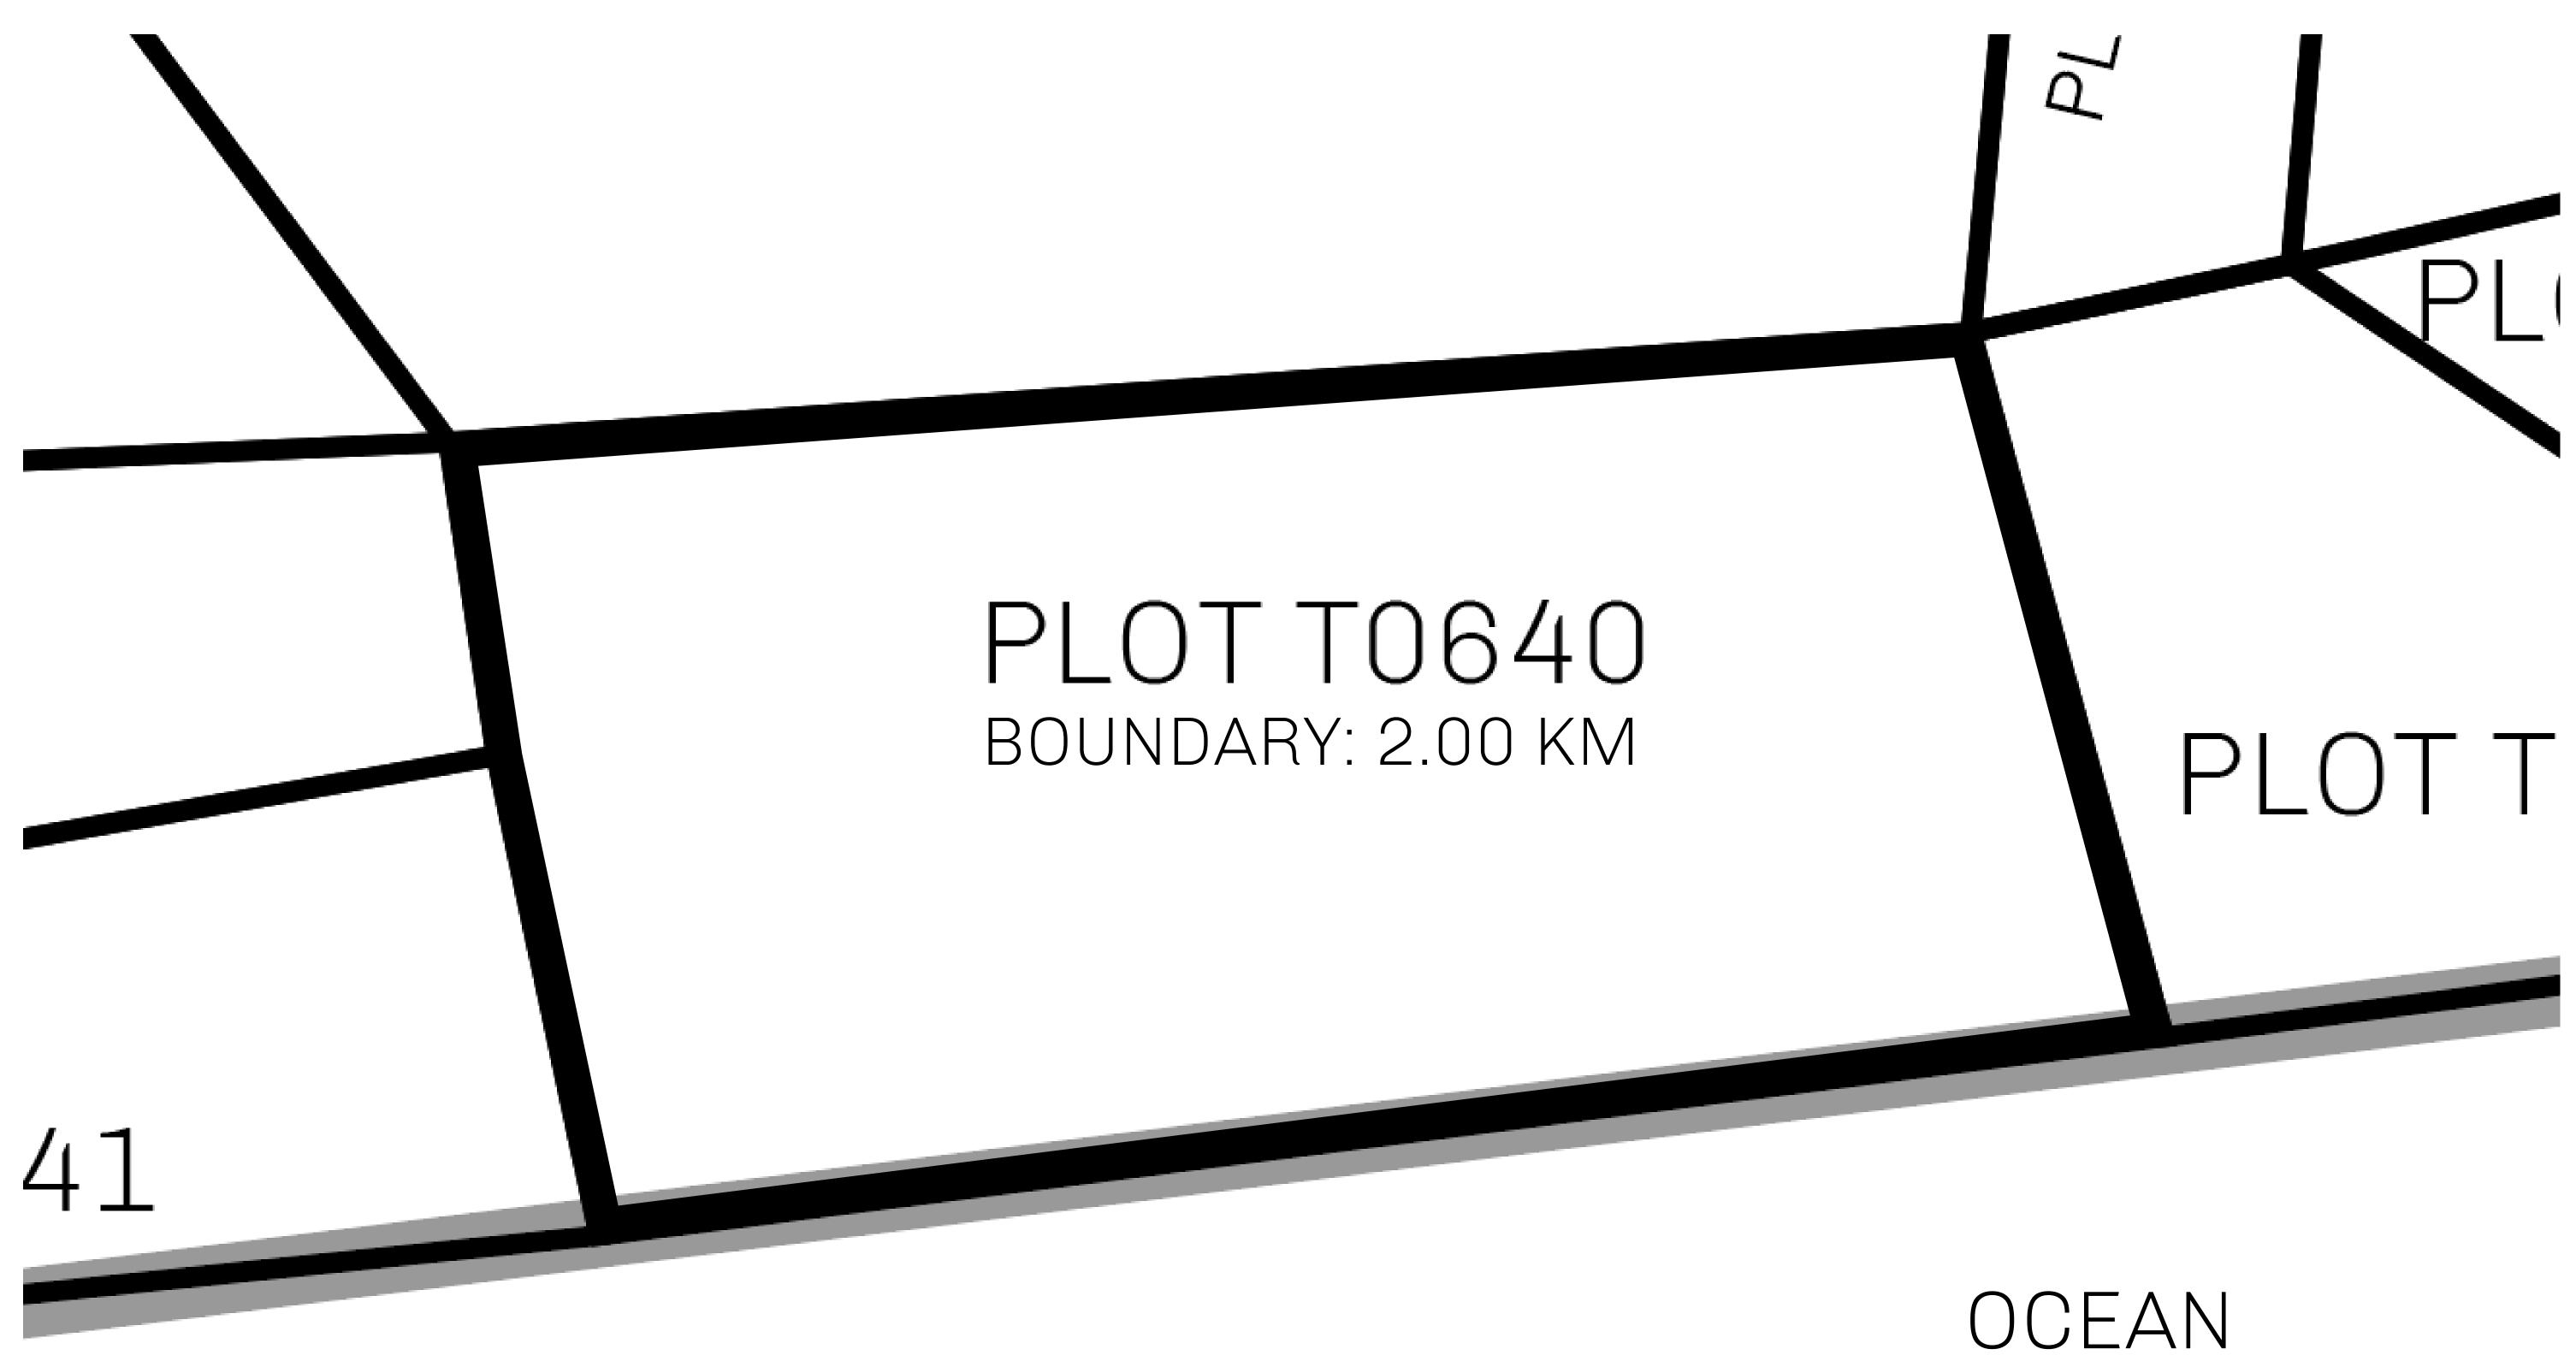

## GEOGRAPHY

COASTLINE
BORDERS
HIGHEST POINT
LOWEST POINT
PLOTS
SCALE

193.03 KM (119.94 MILES)
OCEAN, THE GREAT EMPIRE
MT ELEUTHERIA +1392 M
PUERTO DE LTT 0 M

1045

1:50000