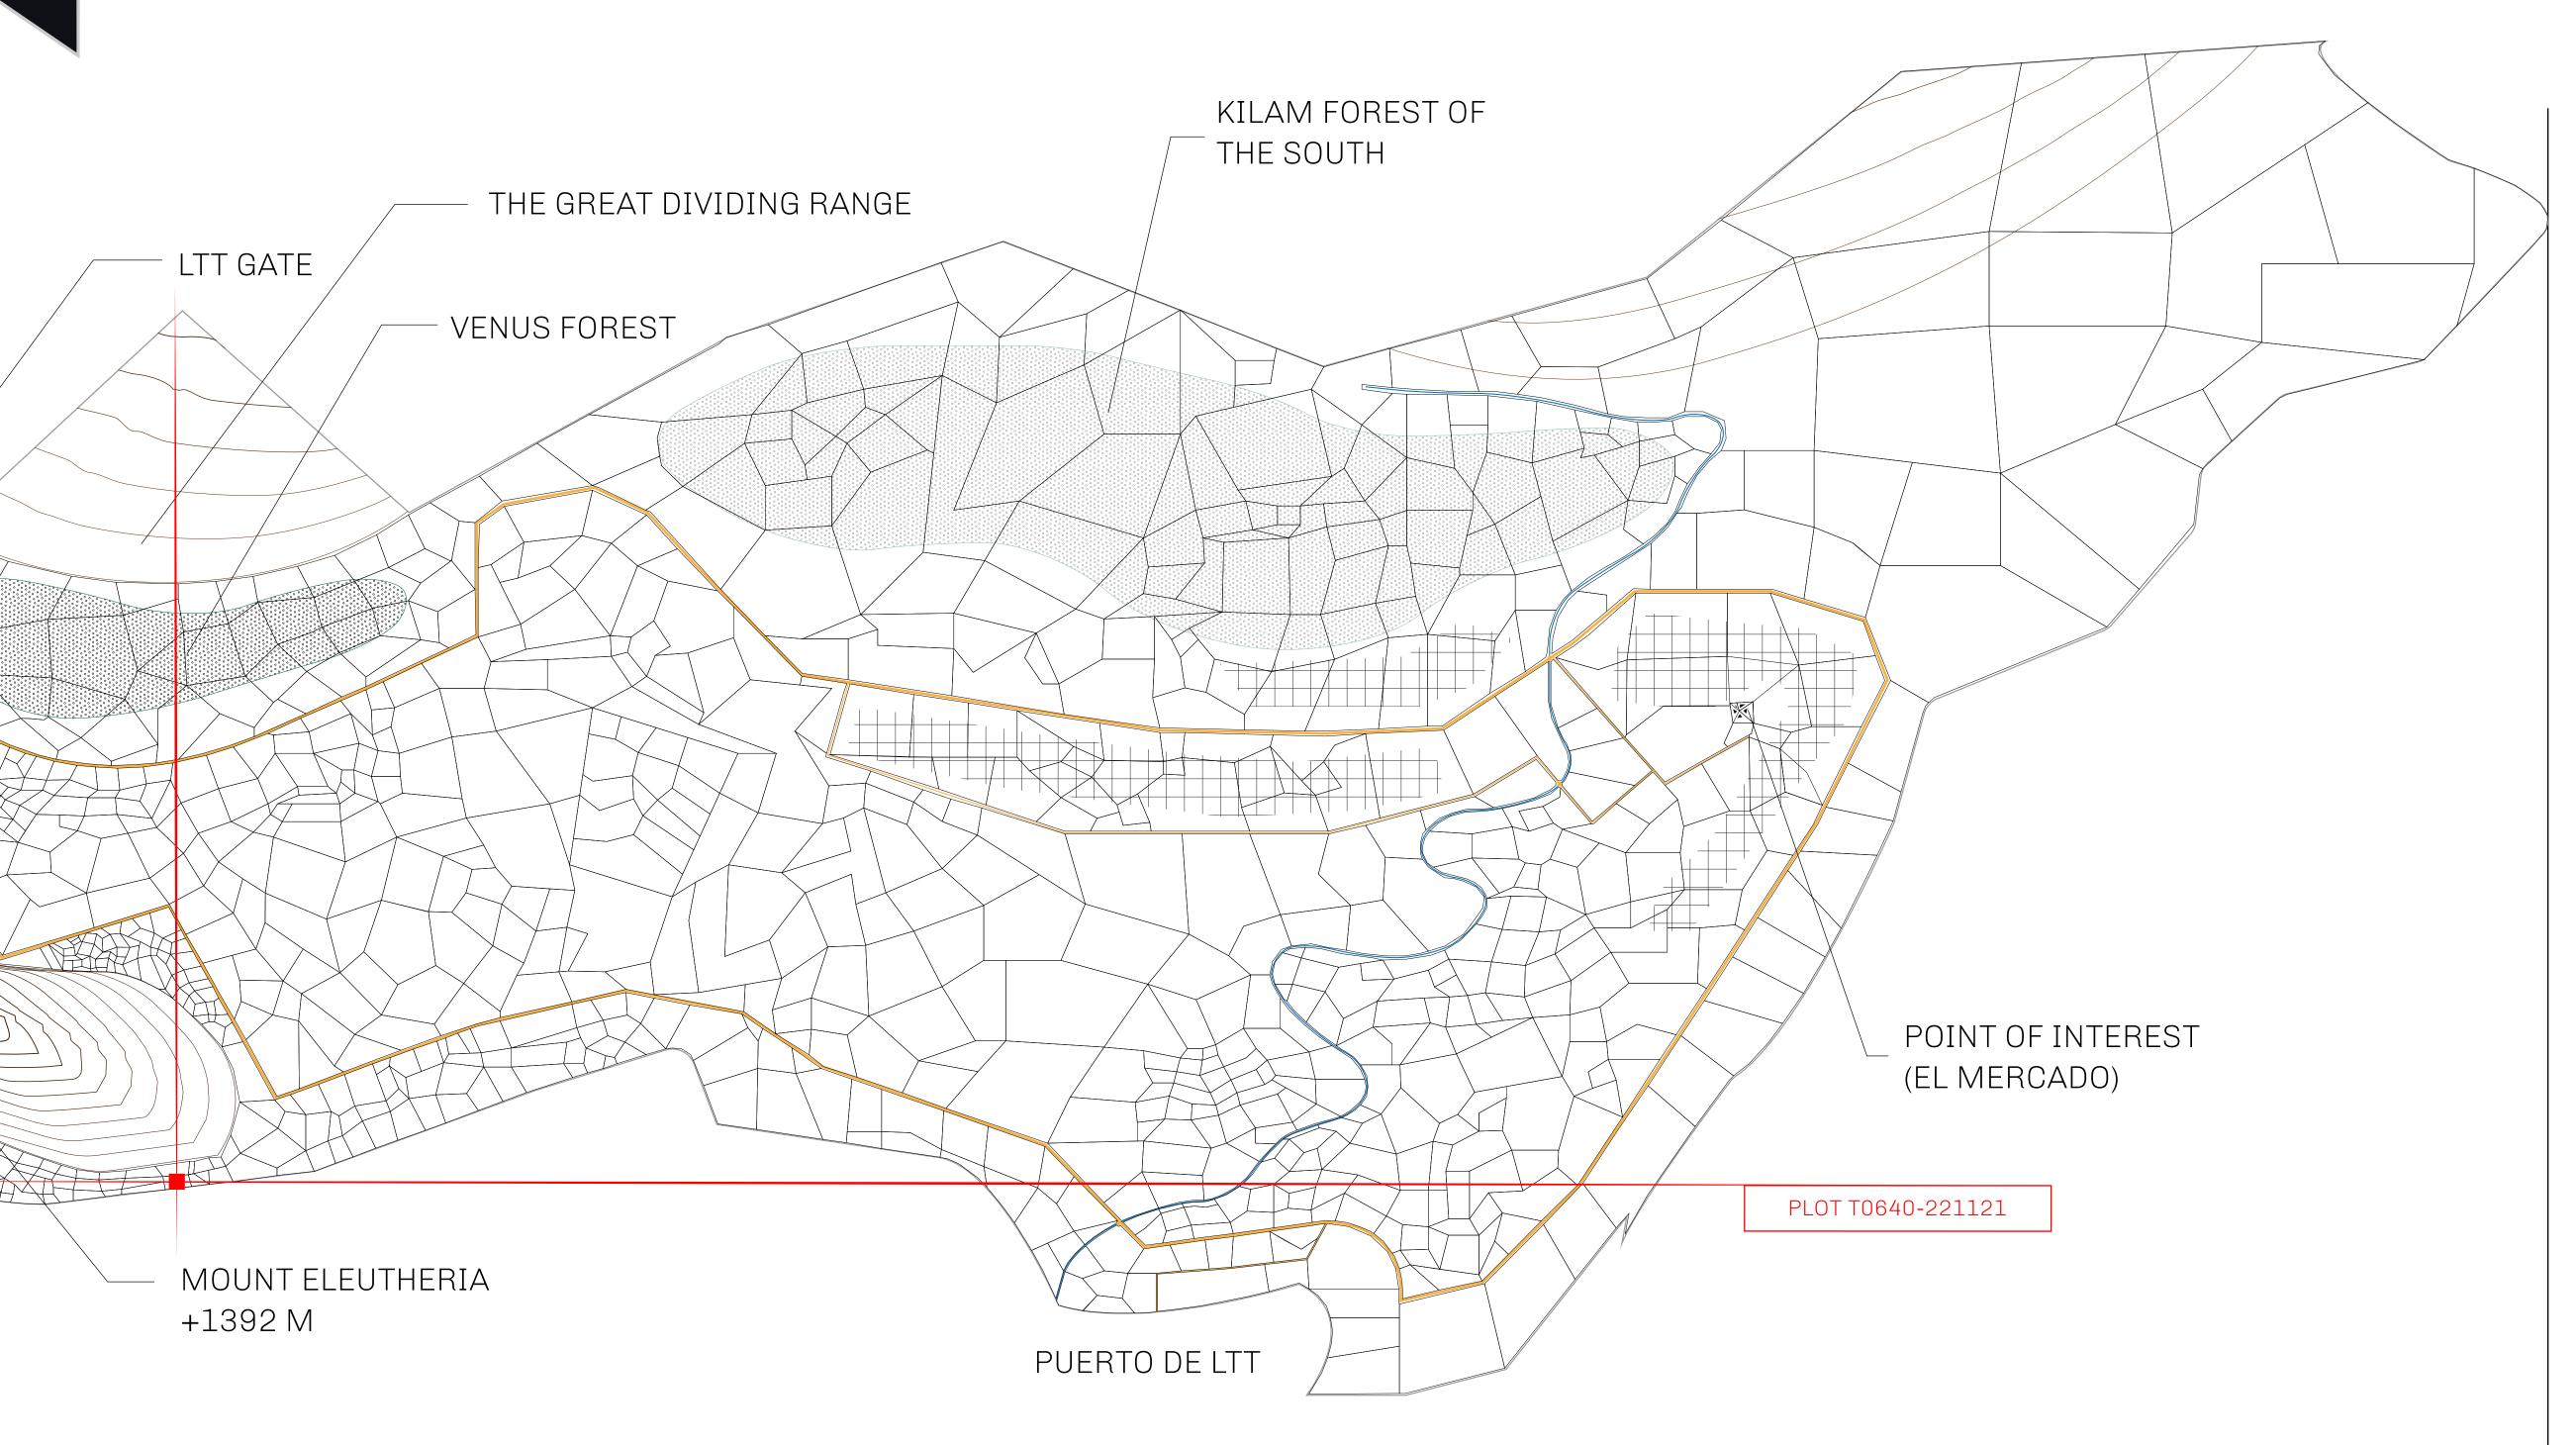

## THE SPANISH ARMADA

The most flamboyant of all of the states, this Spanish-speaking territory houses a clash of cultures. From the LTT trades in the El Mercado district to the solicitations for invites to the Great Empire, and even the traveling Caravans, it is a transient place; people are always on the move on the way to the Great Empire or a trek through the Dividing Range to the Royaume De Satoshi. Commerce uses derivations of LTT such as LTTE, LTTB, and LTTC.

## GEOGRAPHY

COASTLINE
BORDERS
HIGHEST POINT
LOWEST POINT
PLOTS
SCALE

193.03 KM (119.94 MILES)
OCEAN, THE GREAT EMPIRE
MT ELEUTHERIA +1392 M
PUERTO DE LTT 0 M

1045

1:50000