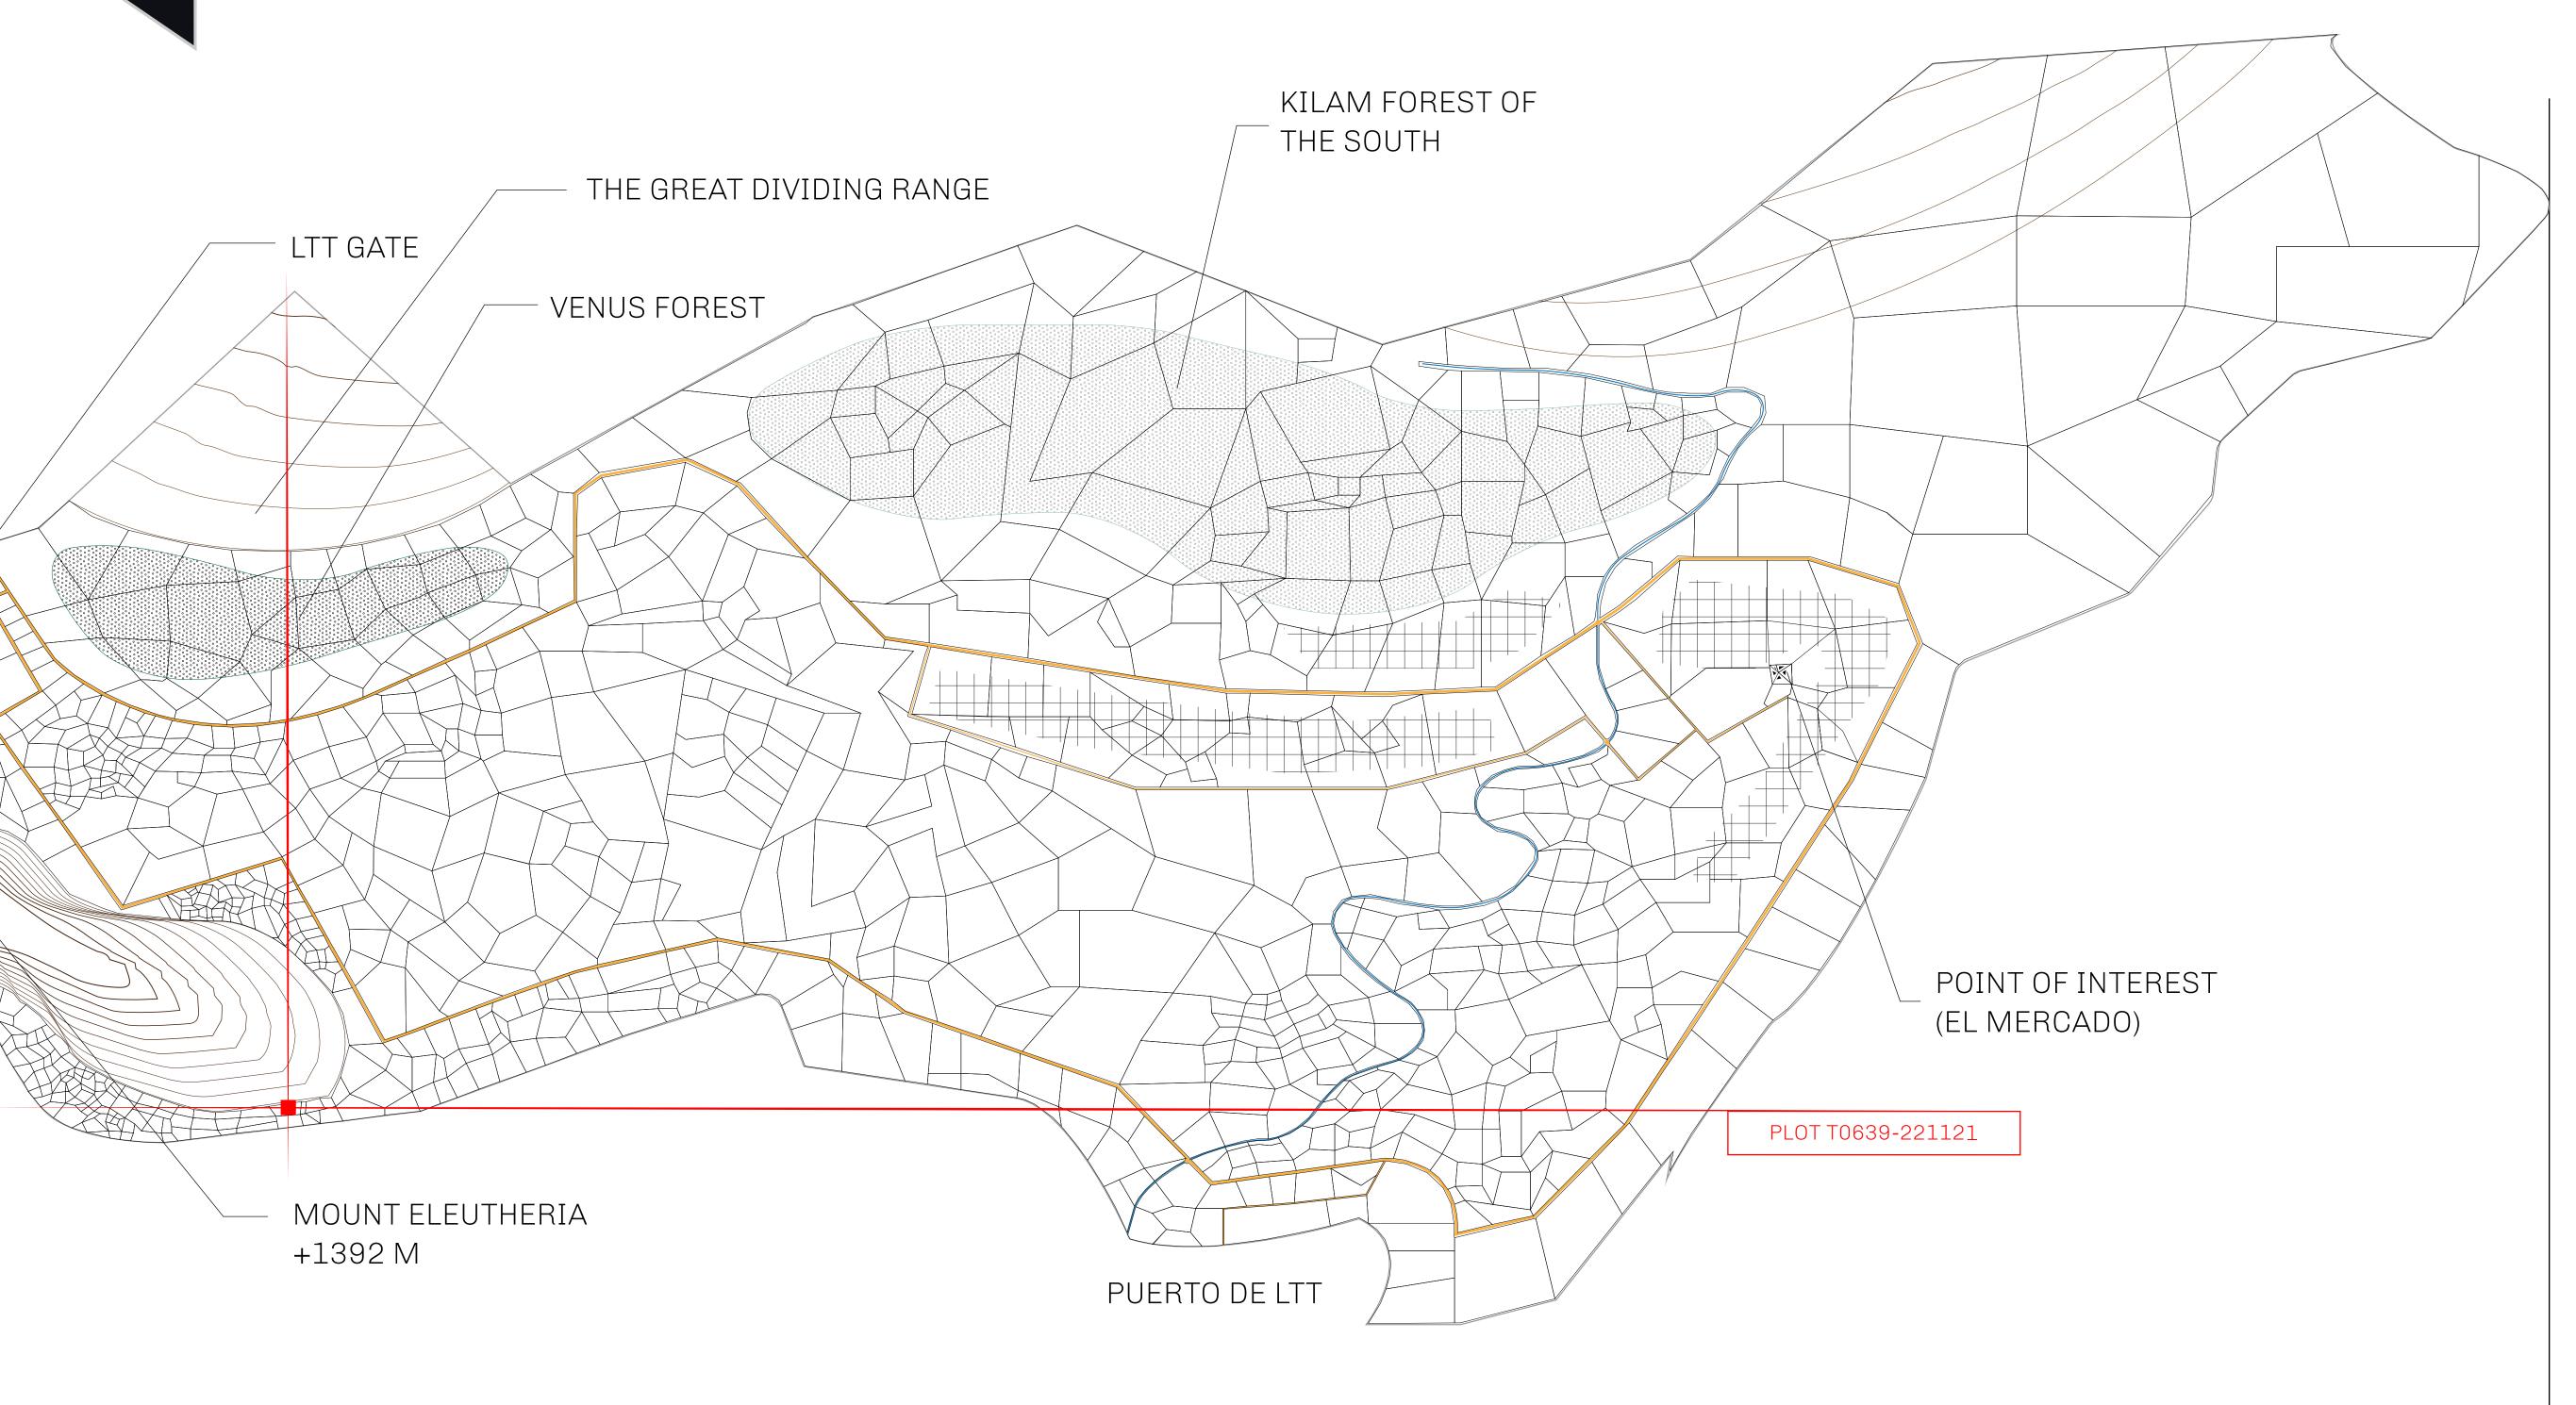

## THE SPANISH ARMADA

The most flamboyant of all of the states, this Spanish-speaking territory houses a clash of cultures. From the LTT trades in the El Mercado district to the solicitations for invites to the Great Empire, and even the traveling Caravans, it is a transient place; people are always on the move on the way to the Great Empire or a trek through the Dividing Range to the Royaume De Satoshi. Commerce uses derivations of LTT such as LTTE, LTTB, and LTTC.

## GEOGRAPHY

COASTLINE
BORDERS
HIGHEST POINT
LOWEST POINT
PLOTS
SCALE

193.03 KM (119.94 MILES)
OCEAN, THE GREAT EMPIRE
MT ELEUTHERIA +1392 M
PUERTO DE LTT 0 M

1045

1:50000

## H.M. LNFT Land Registry

TITLE NUMBER

T0639-221121

ADMINISTRATIVE AREA

TERRITORIO LTT ST

ISSUED 22 November 2021 ...

SCALE **1/50000** 

OWNER ENTITLEMENT

Type W-T: Share of 0.1% of all BUN sales (rewarded in Credits) plus 1% of all LTT redeemed based on

number of NFT Stories minted; Mint 4 NFT Stories

MOUNT ELEUTHERIA +1392 M

BOUNDARY: 2.23 KM

 $\square \cap \top \top \cap \square \wedge \cap$ 