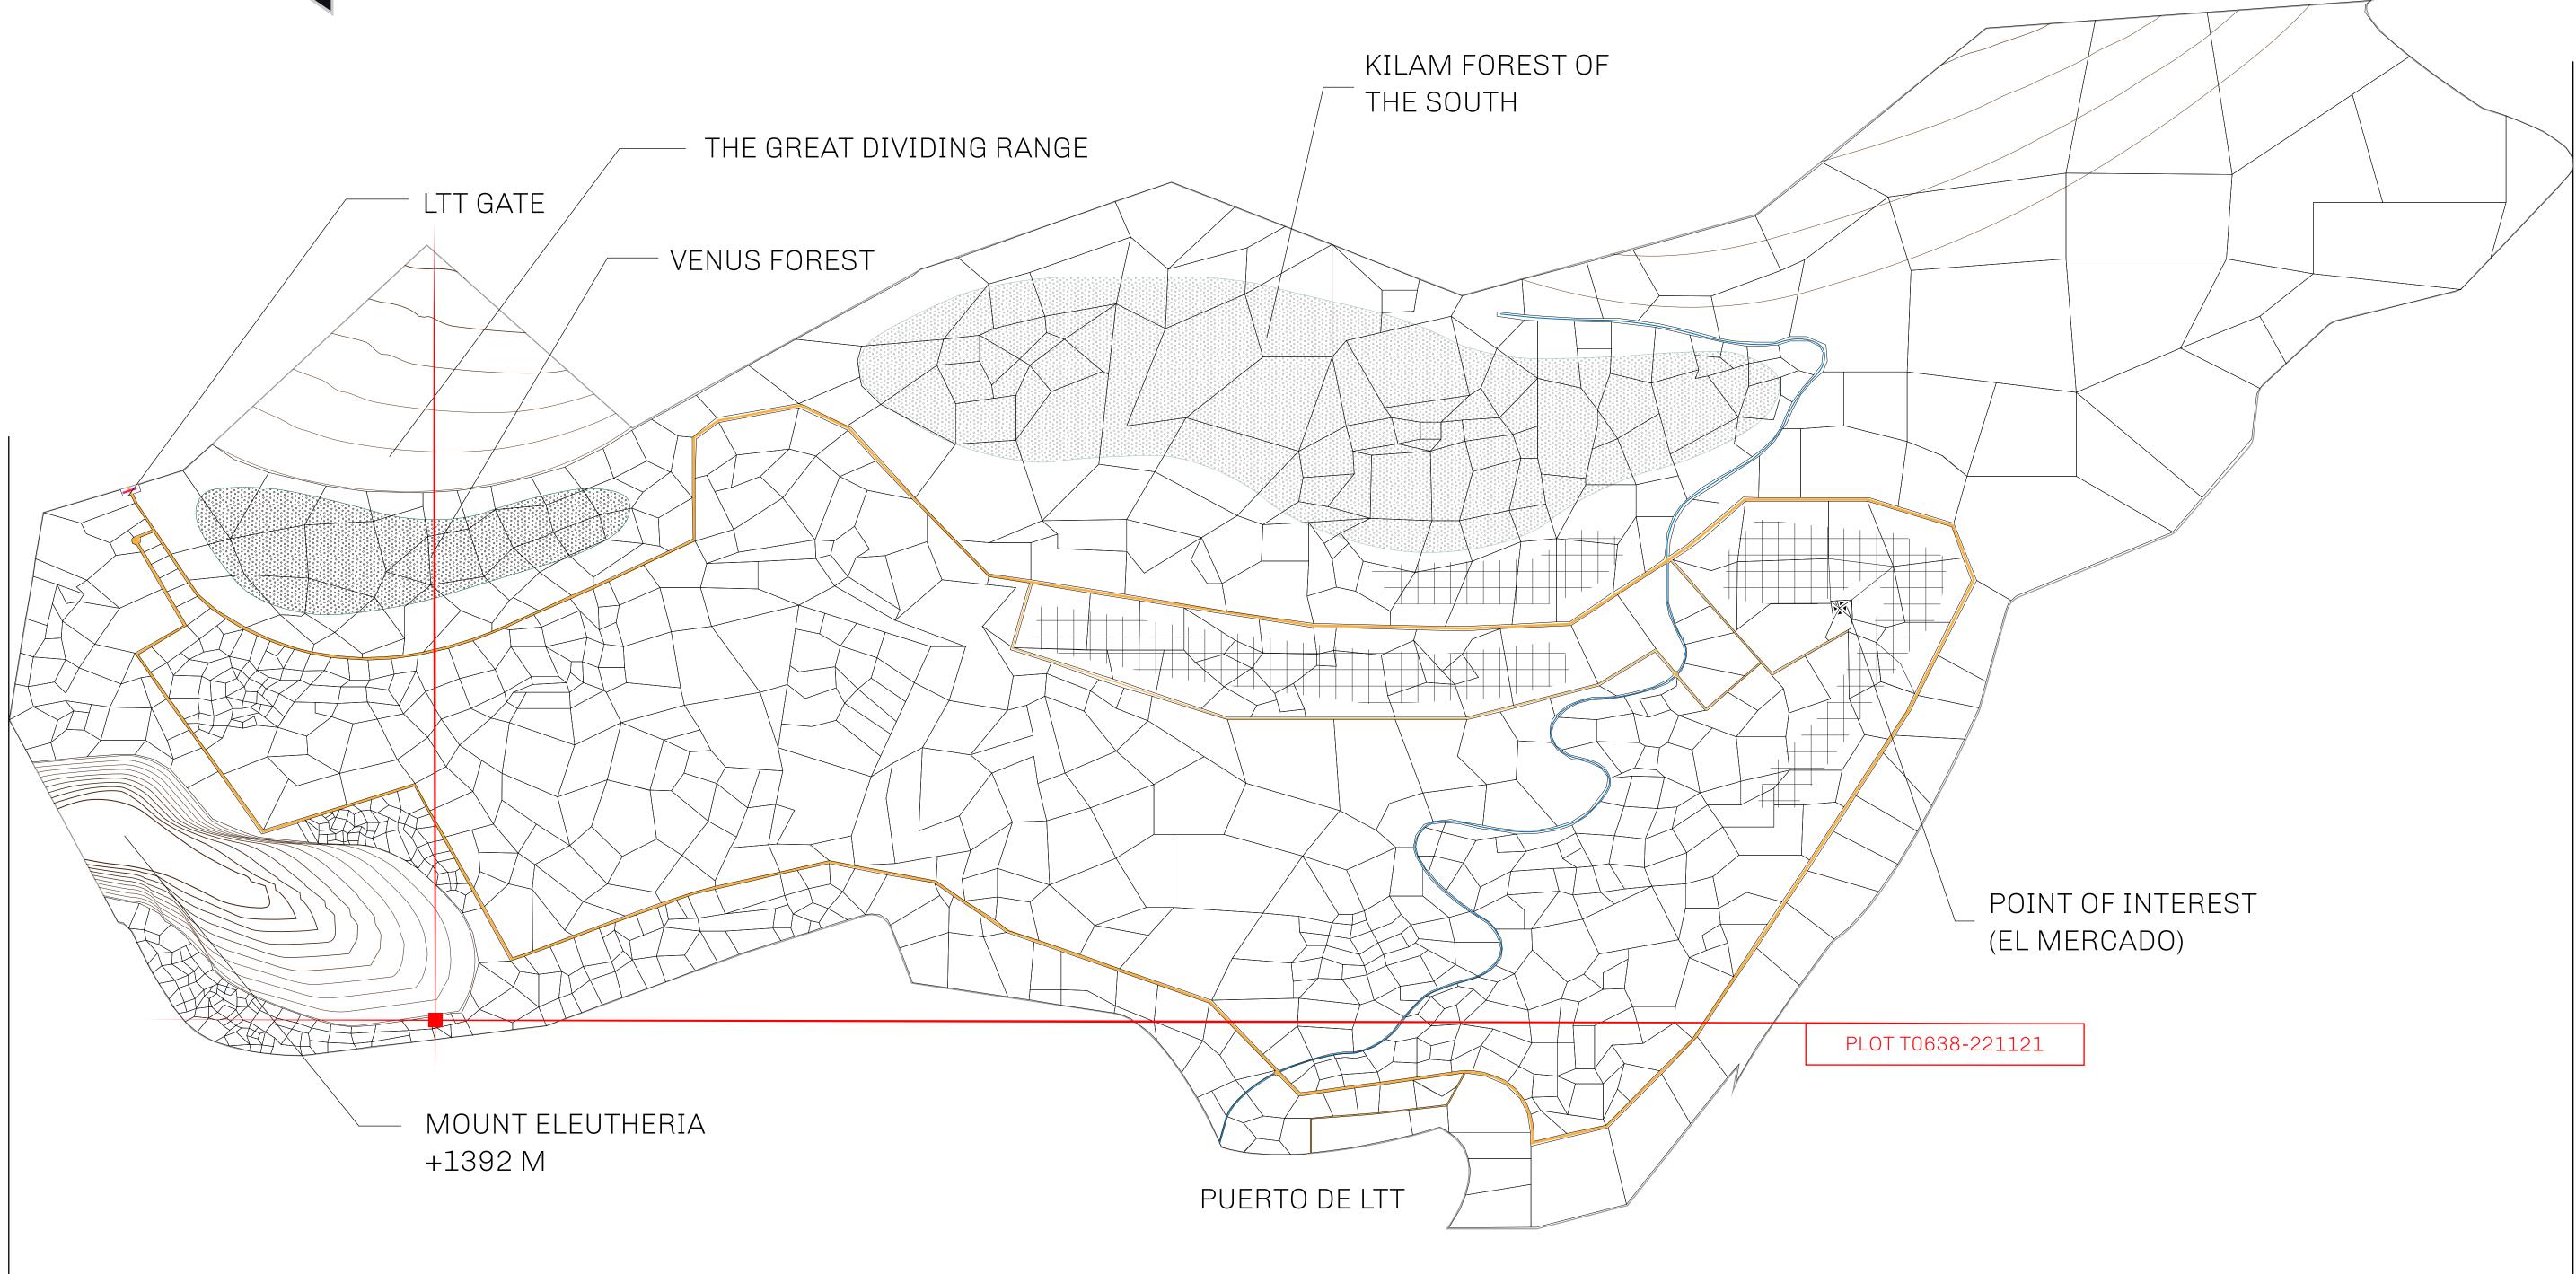

### THE SPANISH ARMADA

The most flamboyant of all of the states, this Spanish-speaking territory houses a clash of cultures. From the LTT trades in the El Mercado district to the solicitations for invites to the Great Empire, and even the traveling Caravans, it is a transient place; people are always on the move on the way to the Great Empire or a trek through the Dividing Range to the Royaume De Satoshi. Commerce uses derivations of LTT such as LTTE, LTTB, and LTTC.

#### GEOGRAPHY

COASTLINE BORDERS HIGHEST POINT LOWEST POINT PLOTS SCALE

193.03 KM (119.94 MILES) OCEAN, THE GREAT EMPIRE MT ELEUTHERIA +1392 M PUERTO DE LTT O M 1045 1:50000

73.54 KM

|          | TITLE NUMBER<br><b>T0638-221121</b> |               |
|----------|-------------------------------------|---------------|
| y        |                                     |               |
| O LTT ST | ISSUED 22 November 2021             | SCALE 1/50000 |