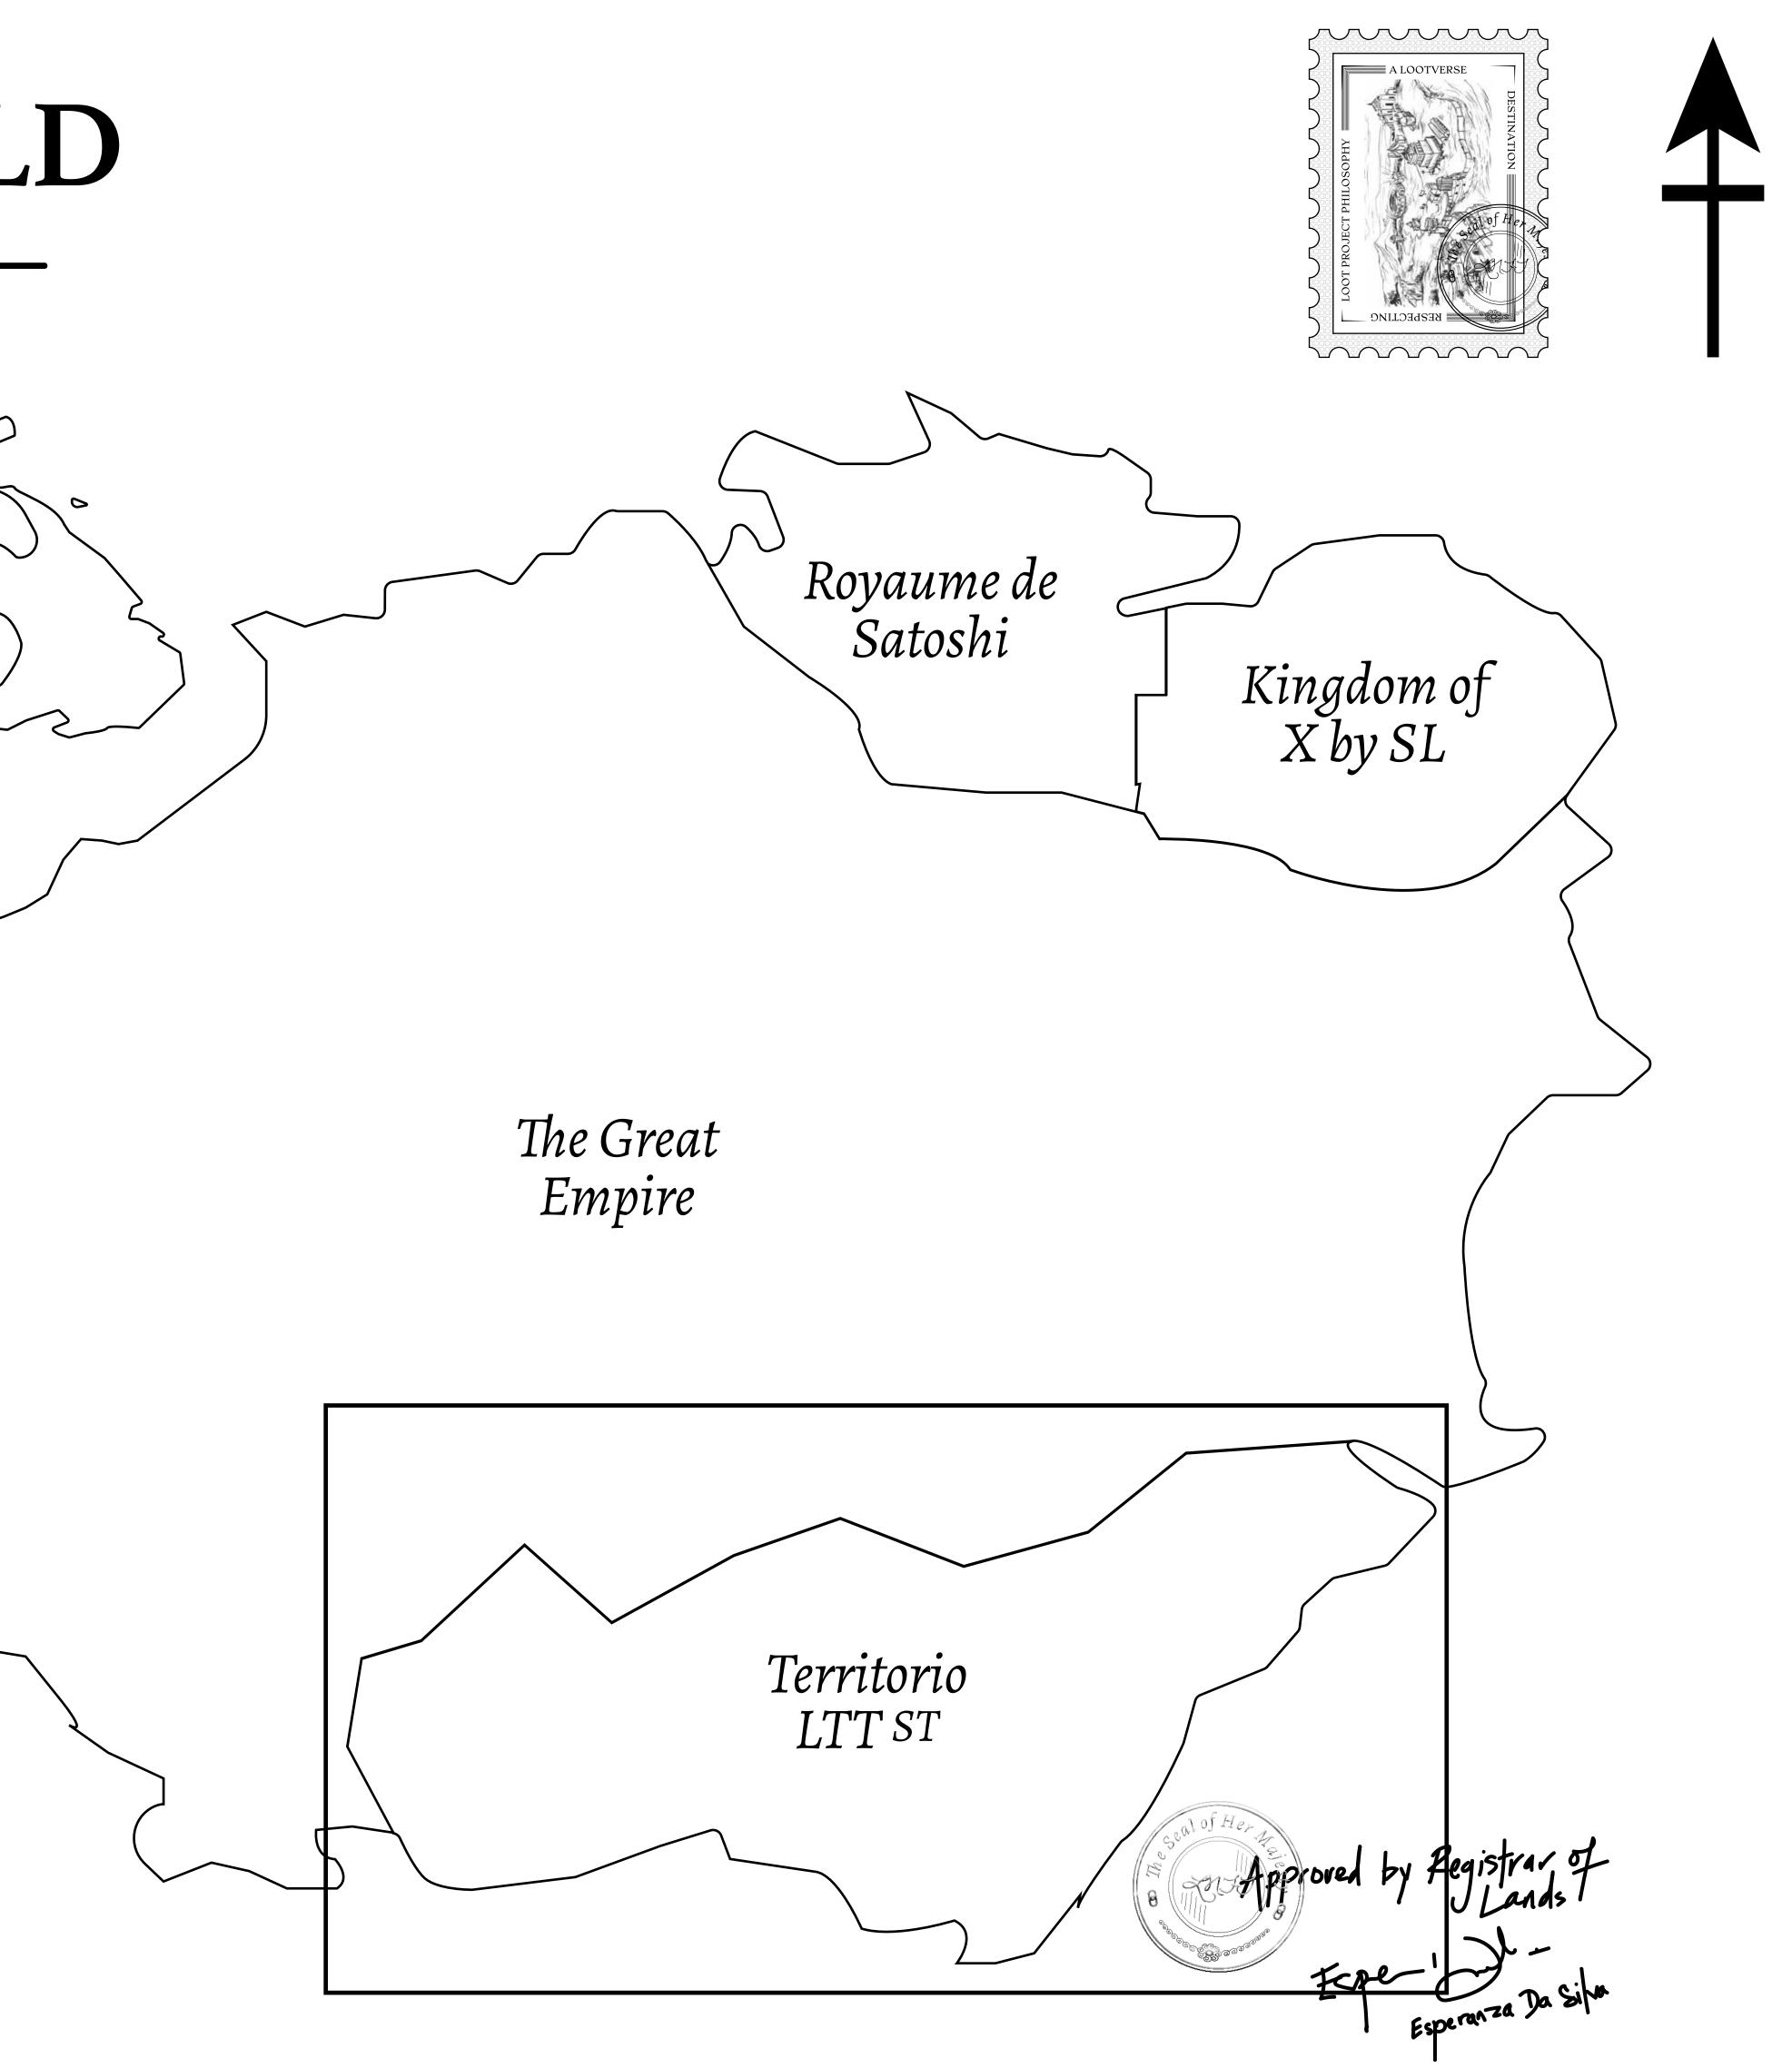

### THE SPANISH ARMADA

The most flamboyant of all of the states, this Spanish-speaking territory houses a clash of cultures. From the LTT trades in the El Mercado district to the solicitations for invites to the Great Empire, and even the traveling Caravans, it is a transient place; people are always on the move on the way to the Great Empire or a trek through the Dividing Range to the Royaume De Satoshi. Commerce uses derivations of LTT such as LTTE, LTTB, and LTTC.

## H.M. LNFT Land Registry

ADMINISTRATIVE AREA

OWNER ENTITLEMENT

TERRITORIO

Type W-T: Share of 0.1% of all BUN sales (rewarded in Credits) plus 1% of all LTT redeemed based on number of NFT Stories minted; Mint 4 NFT Stories