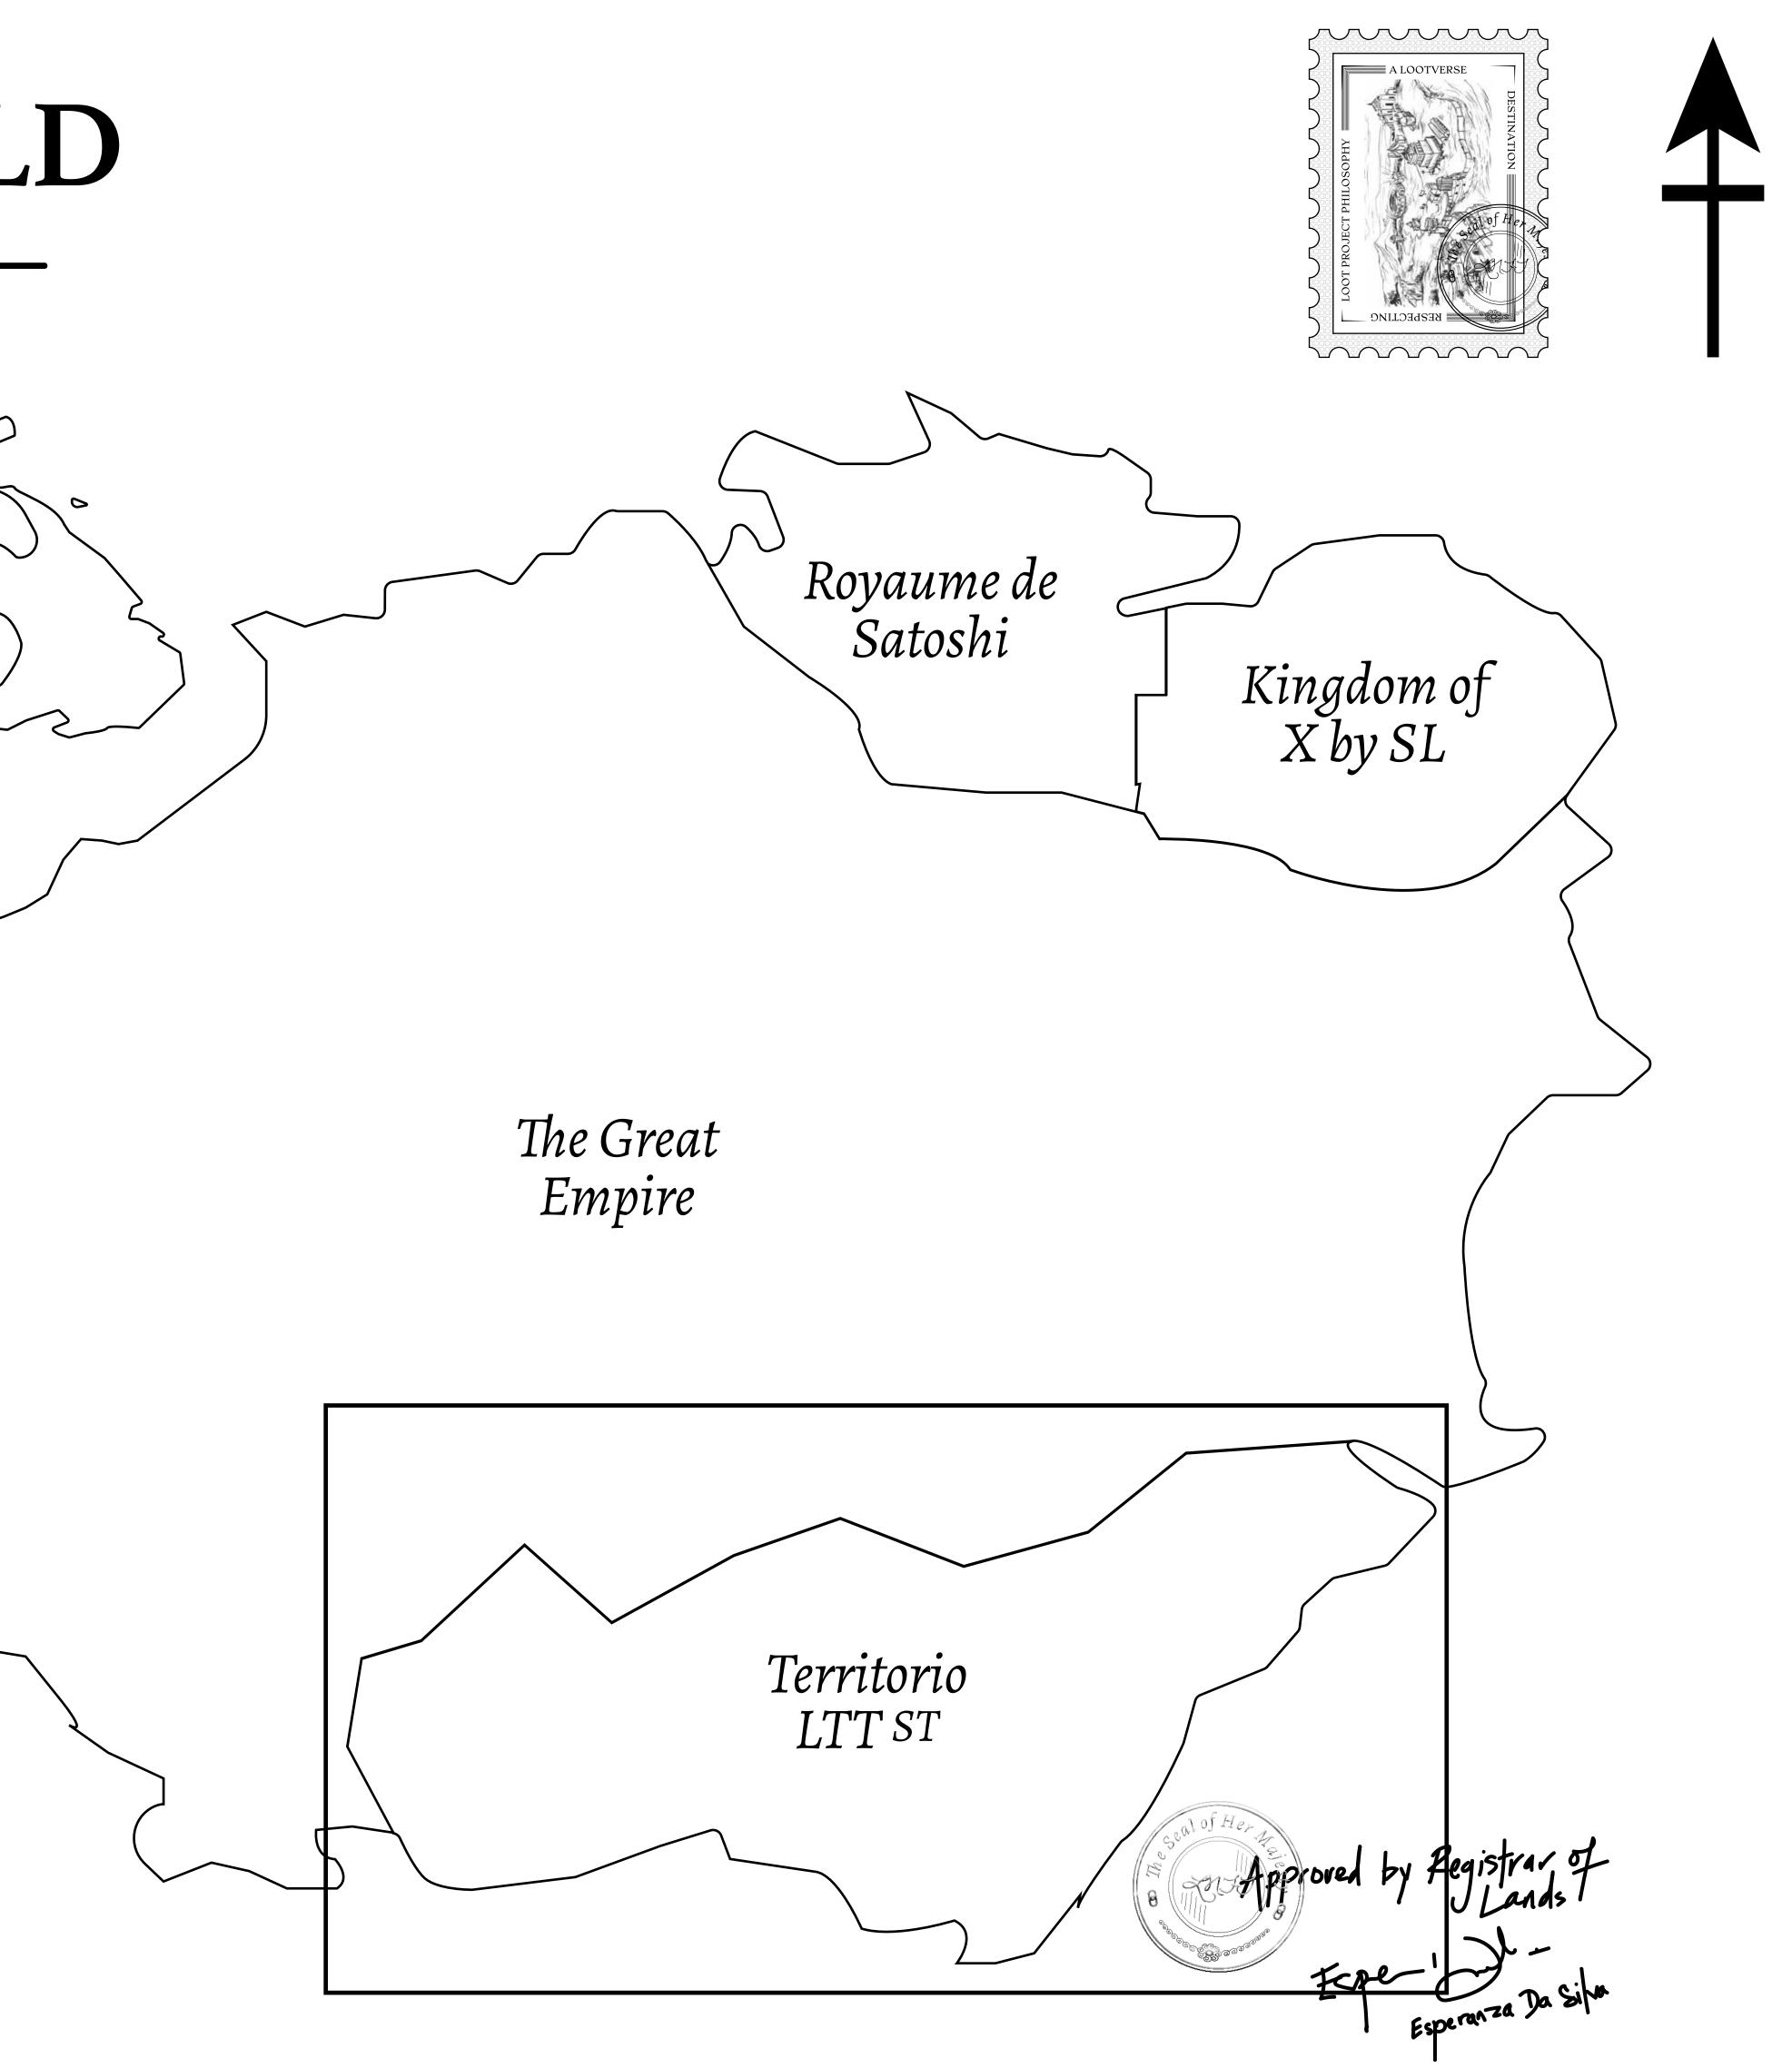

## THE SPANISH ARMADA

The most flamboyant of all of the states, this Spanish-speaking territory houses a clash of cultures. From the LTT trades in the El Mercado district to the solicitations for invites to the Great Empire, and even the traveling Caravans, it is a transient place; people are always on the move on the way to the Great Empire or a trek through the Dividing Range to the Royaume De Satoshi. Commerce uses derivations of LTT such as LTTE, LTTB, and LTTC.

### GEOGRAPHY

COASTLINE BORDERS HIGHEST POINT LOWEST POINT PLOTS SCALE

193.03 KM (119.94 MILES) OCEAN, THE GREAT EMPIRE MT ELEUTHERIA +1392 M PUERTO DE LTT O M 1045 1:50000

73.54 KM

| y | TITLE NUME   | TITLE NUMBER |  |
|---|--------------|--------------|--|
|   | T0637-221121 |              |  |
|   |              |              |  |