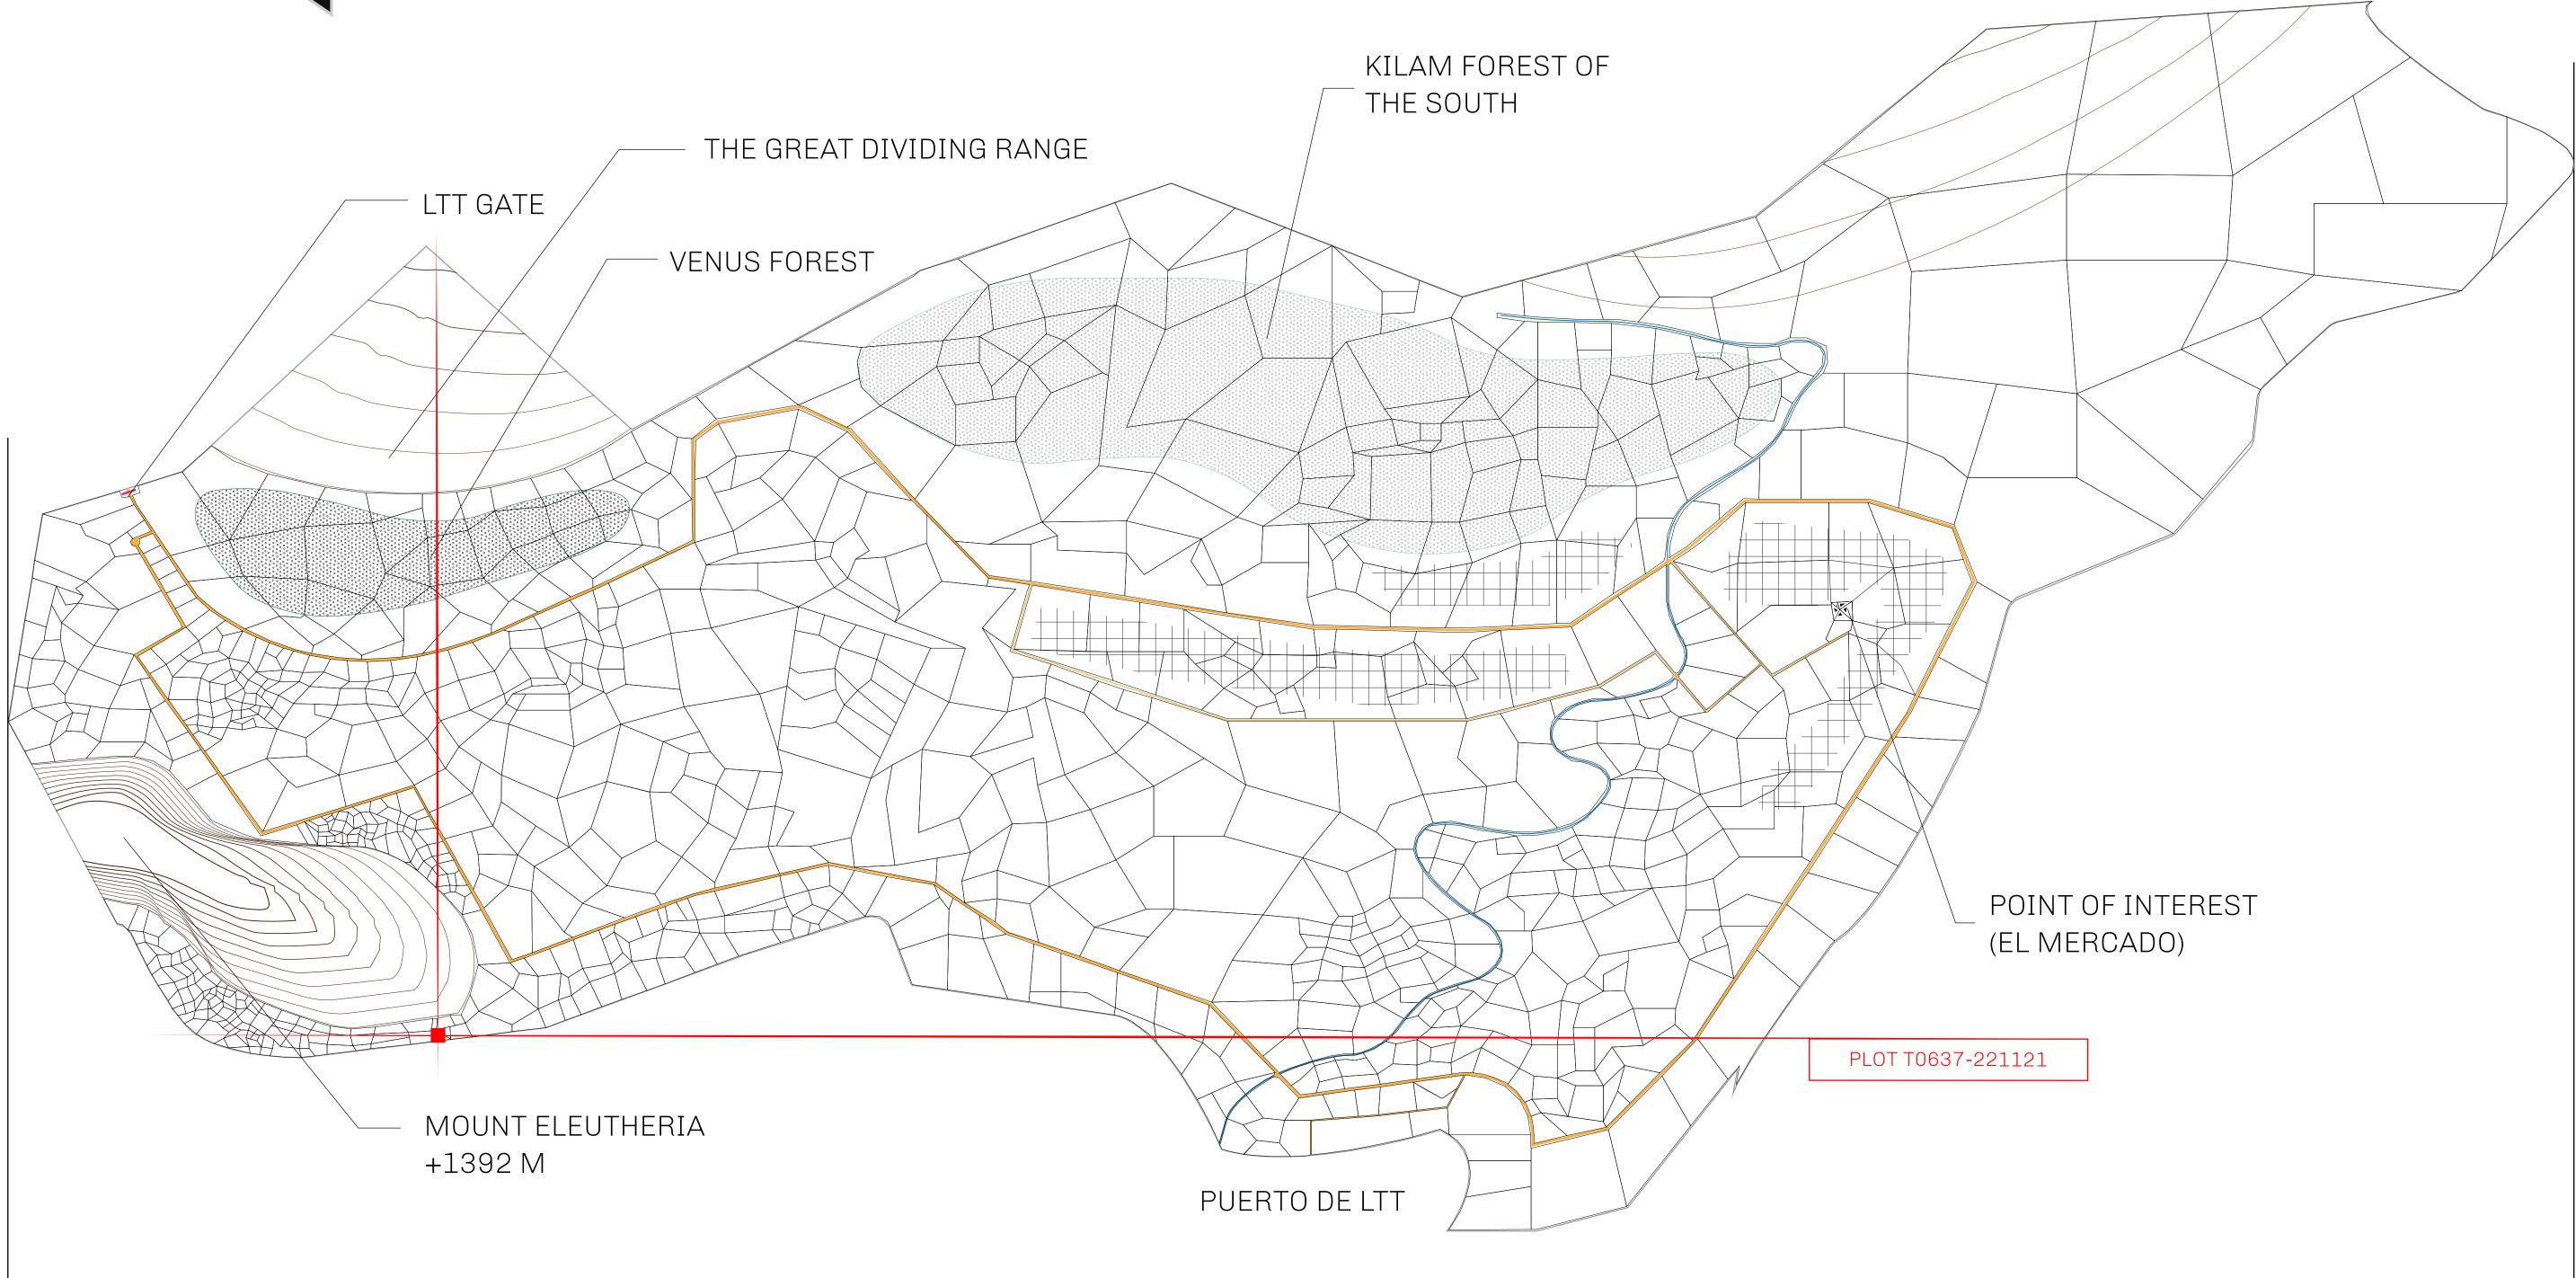

## THE SPANISH ARMADA

The most flamboyant of all of the states, this Spanish-speaking territory houses a clash of cultures. From the LTT trades in the El Mercado district to the solicitations for invites to the Great Empire, and even the traveling Caravans, it is a transient place; people are always on the move on the way to the Great Empire or a trek through the Dividing Range to the Royaume De Satoshi. Commerce uses derivations of LTT such as LTTE, LTTB, and LTTC.

### GEOGRAPHY

COASTLINE BORDERS HIGHEST POINT LOWEST POINT PLOTS SCALE

193.03 KM (119.94 MILES) OCEAN, THE GREAT EMPIRE MT ELEUTHERIA +1392 M PUERTO DE LTT O M 1045 1:50000

73.54 KM

| y | TITLE NUME   | TITLE NUMBER |  |
|---|--------------|--------------|--|
|   | T0637-221121 |              |  |
|   |              |              |  |

# PLOT T0637 BOUNDARY: 1.41 KM

A LOOTVERSI

OCEAN