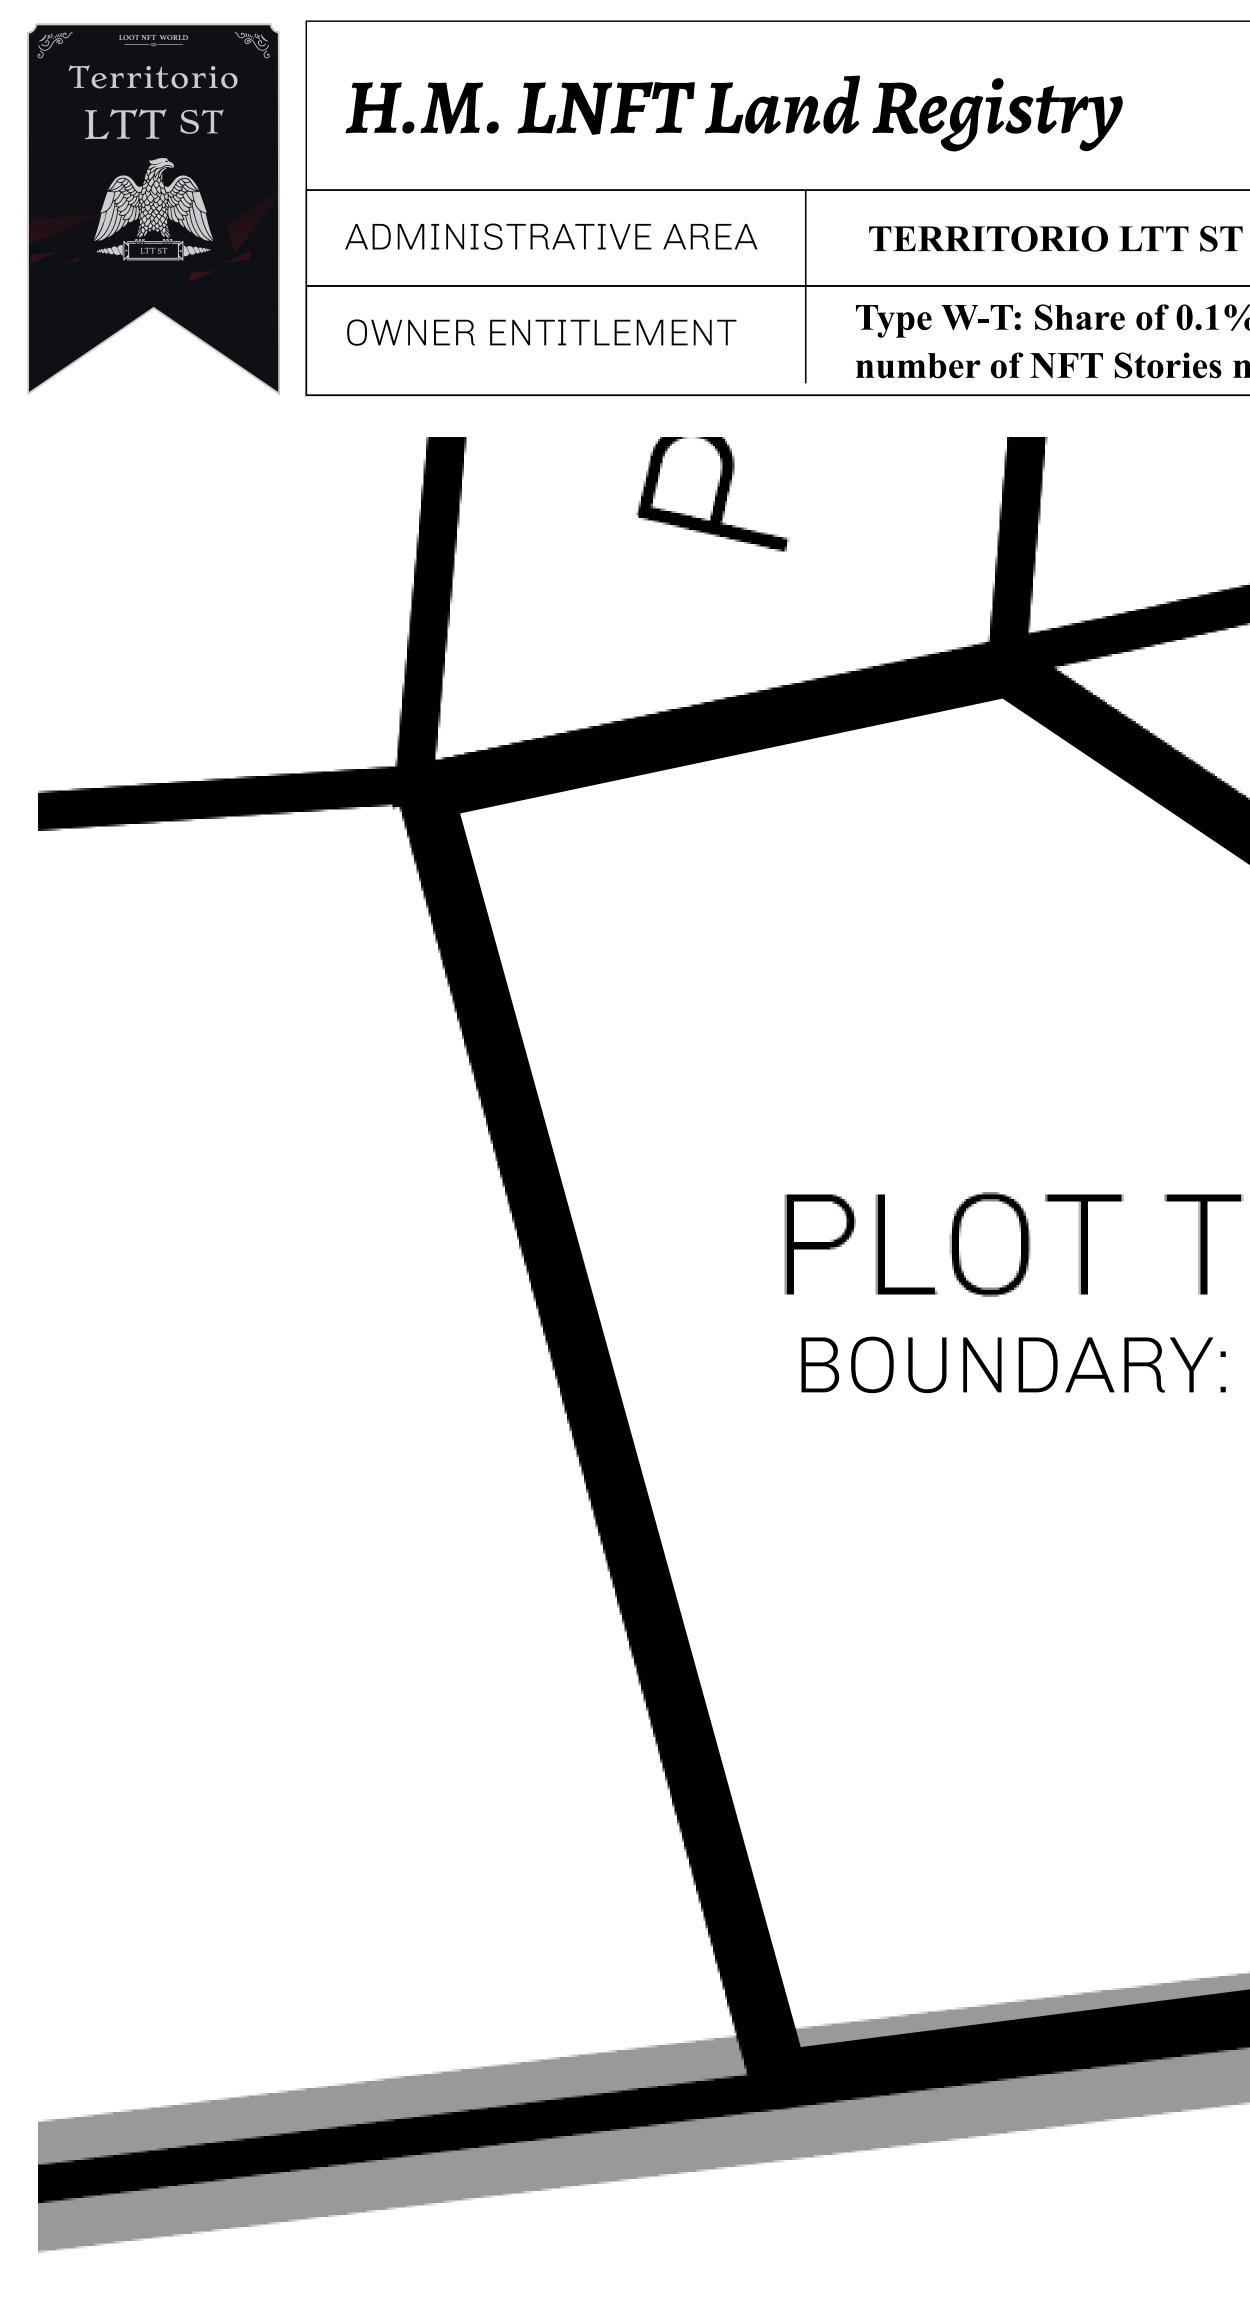

### GEOGRAPHY

COASTLINE BORDERS HIGHEST POINT LOWEST POINT PLOTS SCALE

193.03 KM (119.94 MILES) OCEAN, THE GREAT EMPIRE MT ELEUTHERIA +1392 M PUERTO DE LTT O M 1045 1:50000

73.54 KM

| y | TITLE NUME   | TITLE NUMBER |  |
|---|--------------|--------------|--|
|   | T0637-221121 |              |  |
|   |              |              |  |

ISSUED 22 November 2021

SCALE **1/50000** 

Type W-T: Share of 0.1% of all BUN sales (rewarded in Credits) plus 1% of all LTT redeemed based on number of NFT Stories minted; Mint 4 NFT Stories

# PLOT T0637 BOUNDARY: 1.41 KM

A LOOTVERSI

OCEAN