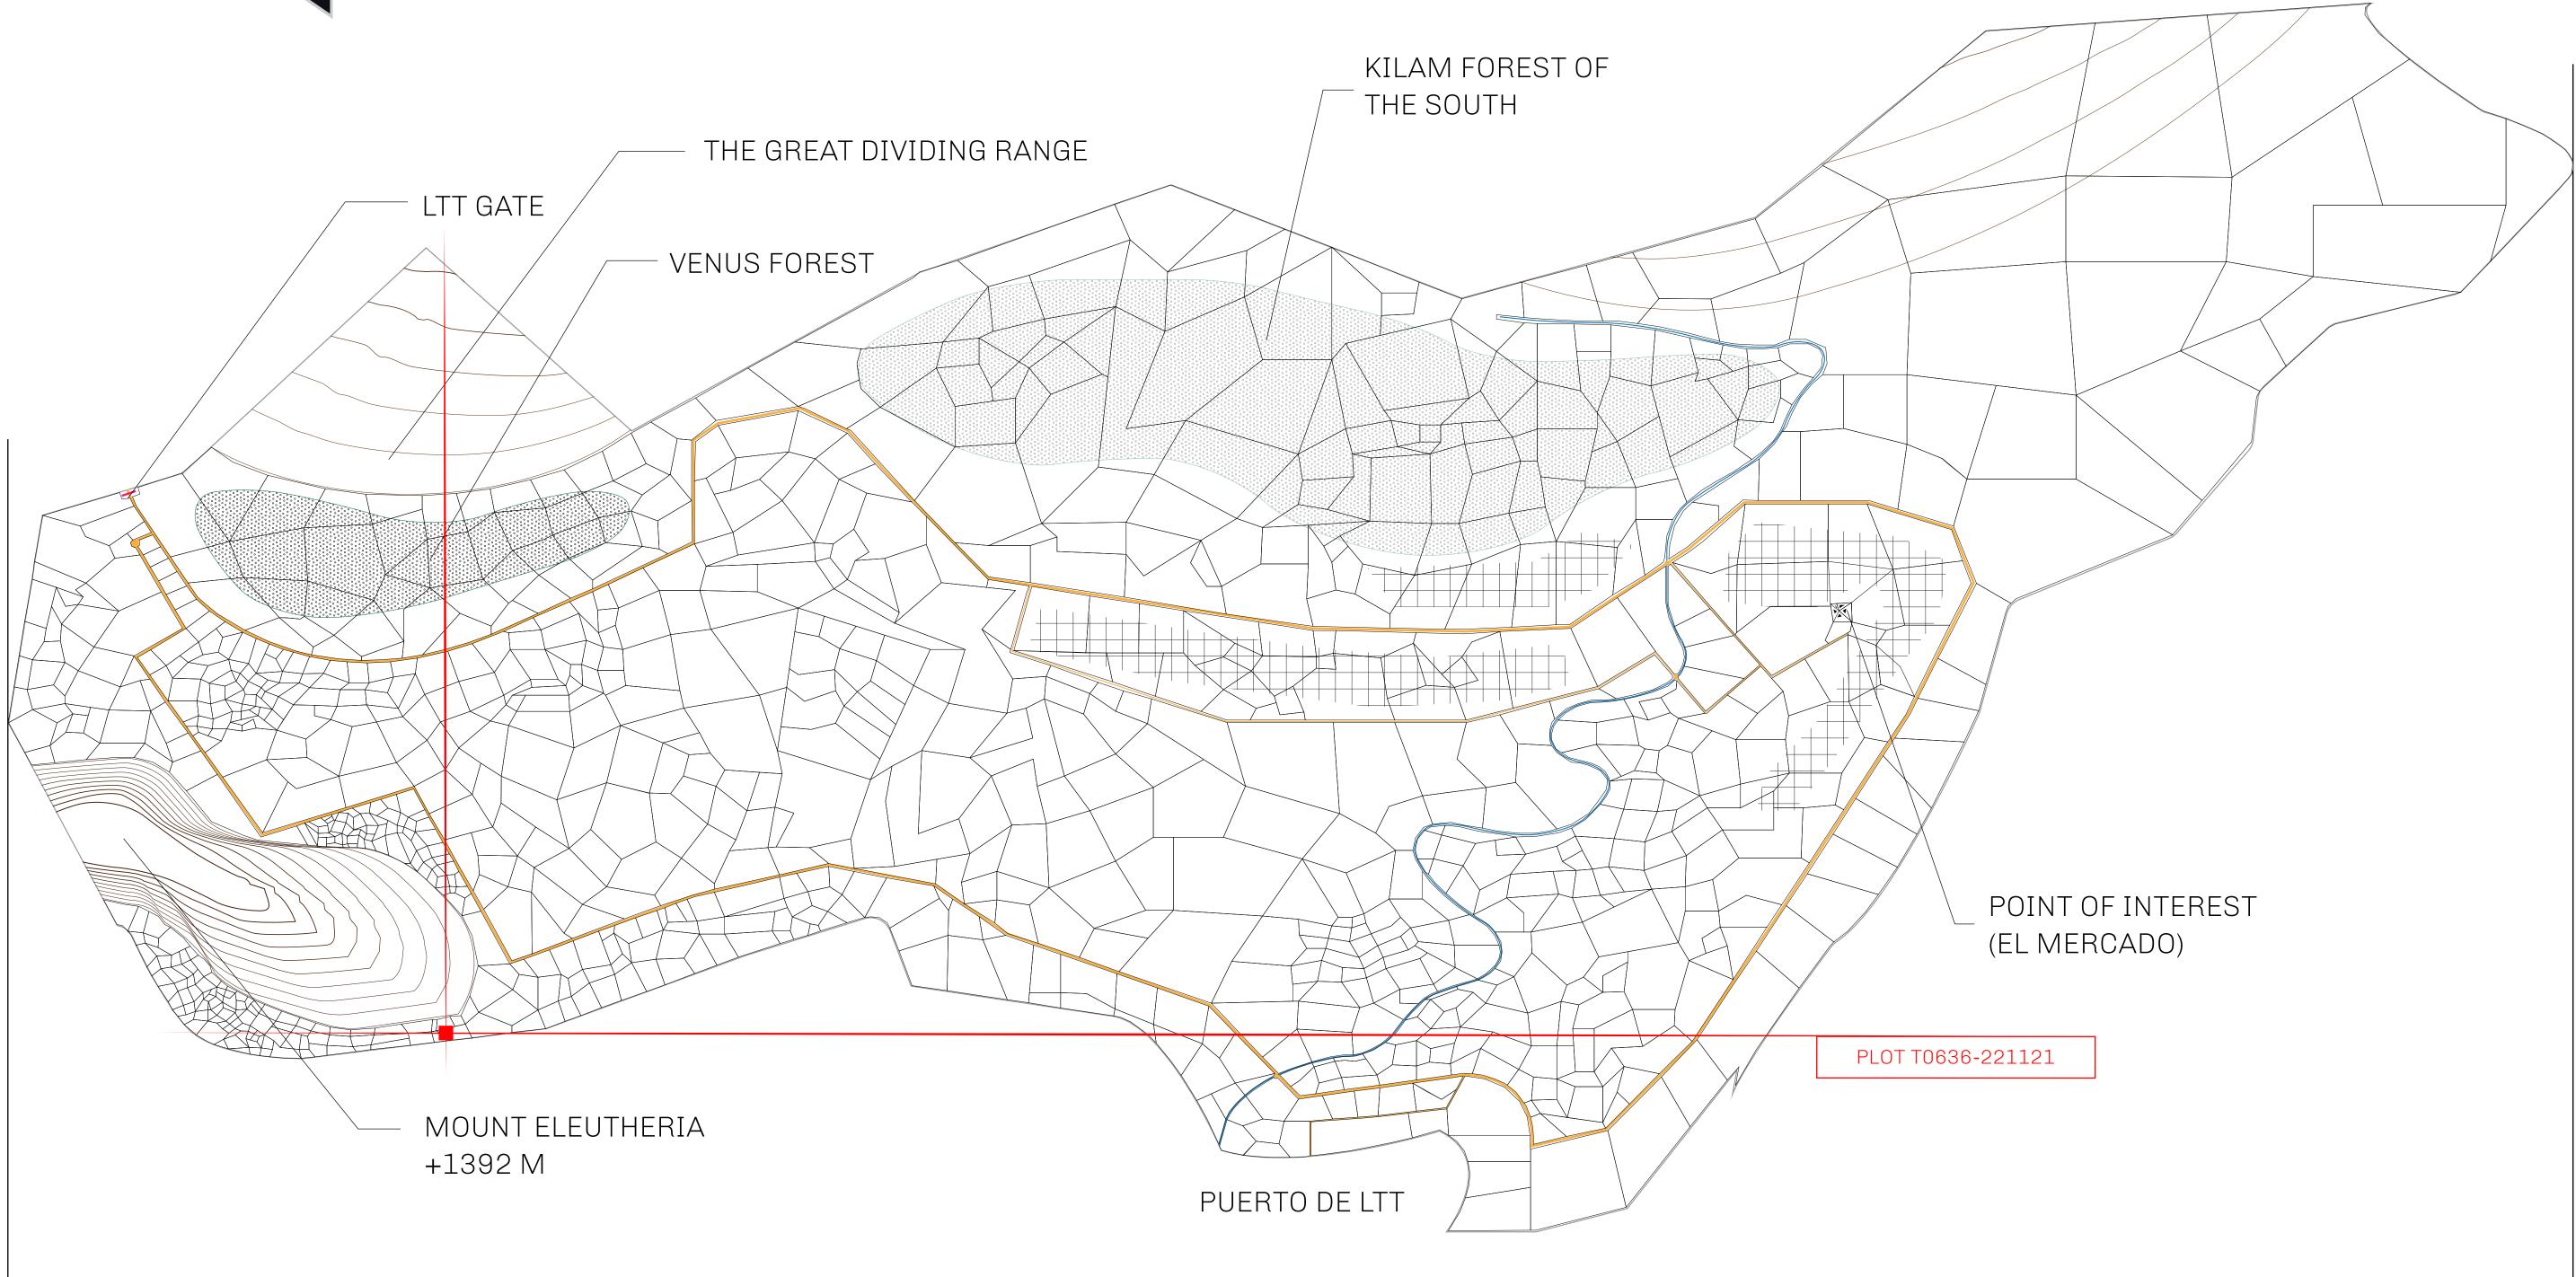

### THE SPANISH ARMADA

The most flamboyant of all of the states, this Spanish-speaking territory houses a clash of cultures. From the LTT trades in the El Mercado district to the solicitations for invites to the Great Empire, and even the traveling Caravans, it is a transient place; people are always on the move on the way to the Great Empire or a trek through the Dividing Range to the Royaume De Satoshi. Commerce uses derivations of LTT such as LTTE, LTTB, and LTTC.

#### GEOGRAPHY

COASTLINE BORDERS HIGHEST POINT LOWEST POINT PLOTS SCALE

193.03 KM (119.94 MILES) OCEAN, THE GREAT EMPIRE MT ELEUTHERIA +1392 M PUERTO DE LTT O M 1045 1:50000

73.54 KM

## PLOT T0636 boundary: 1.52 km

# PLOT T