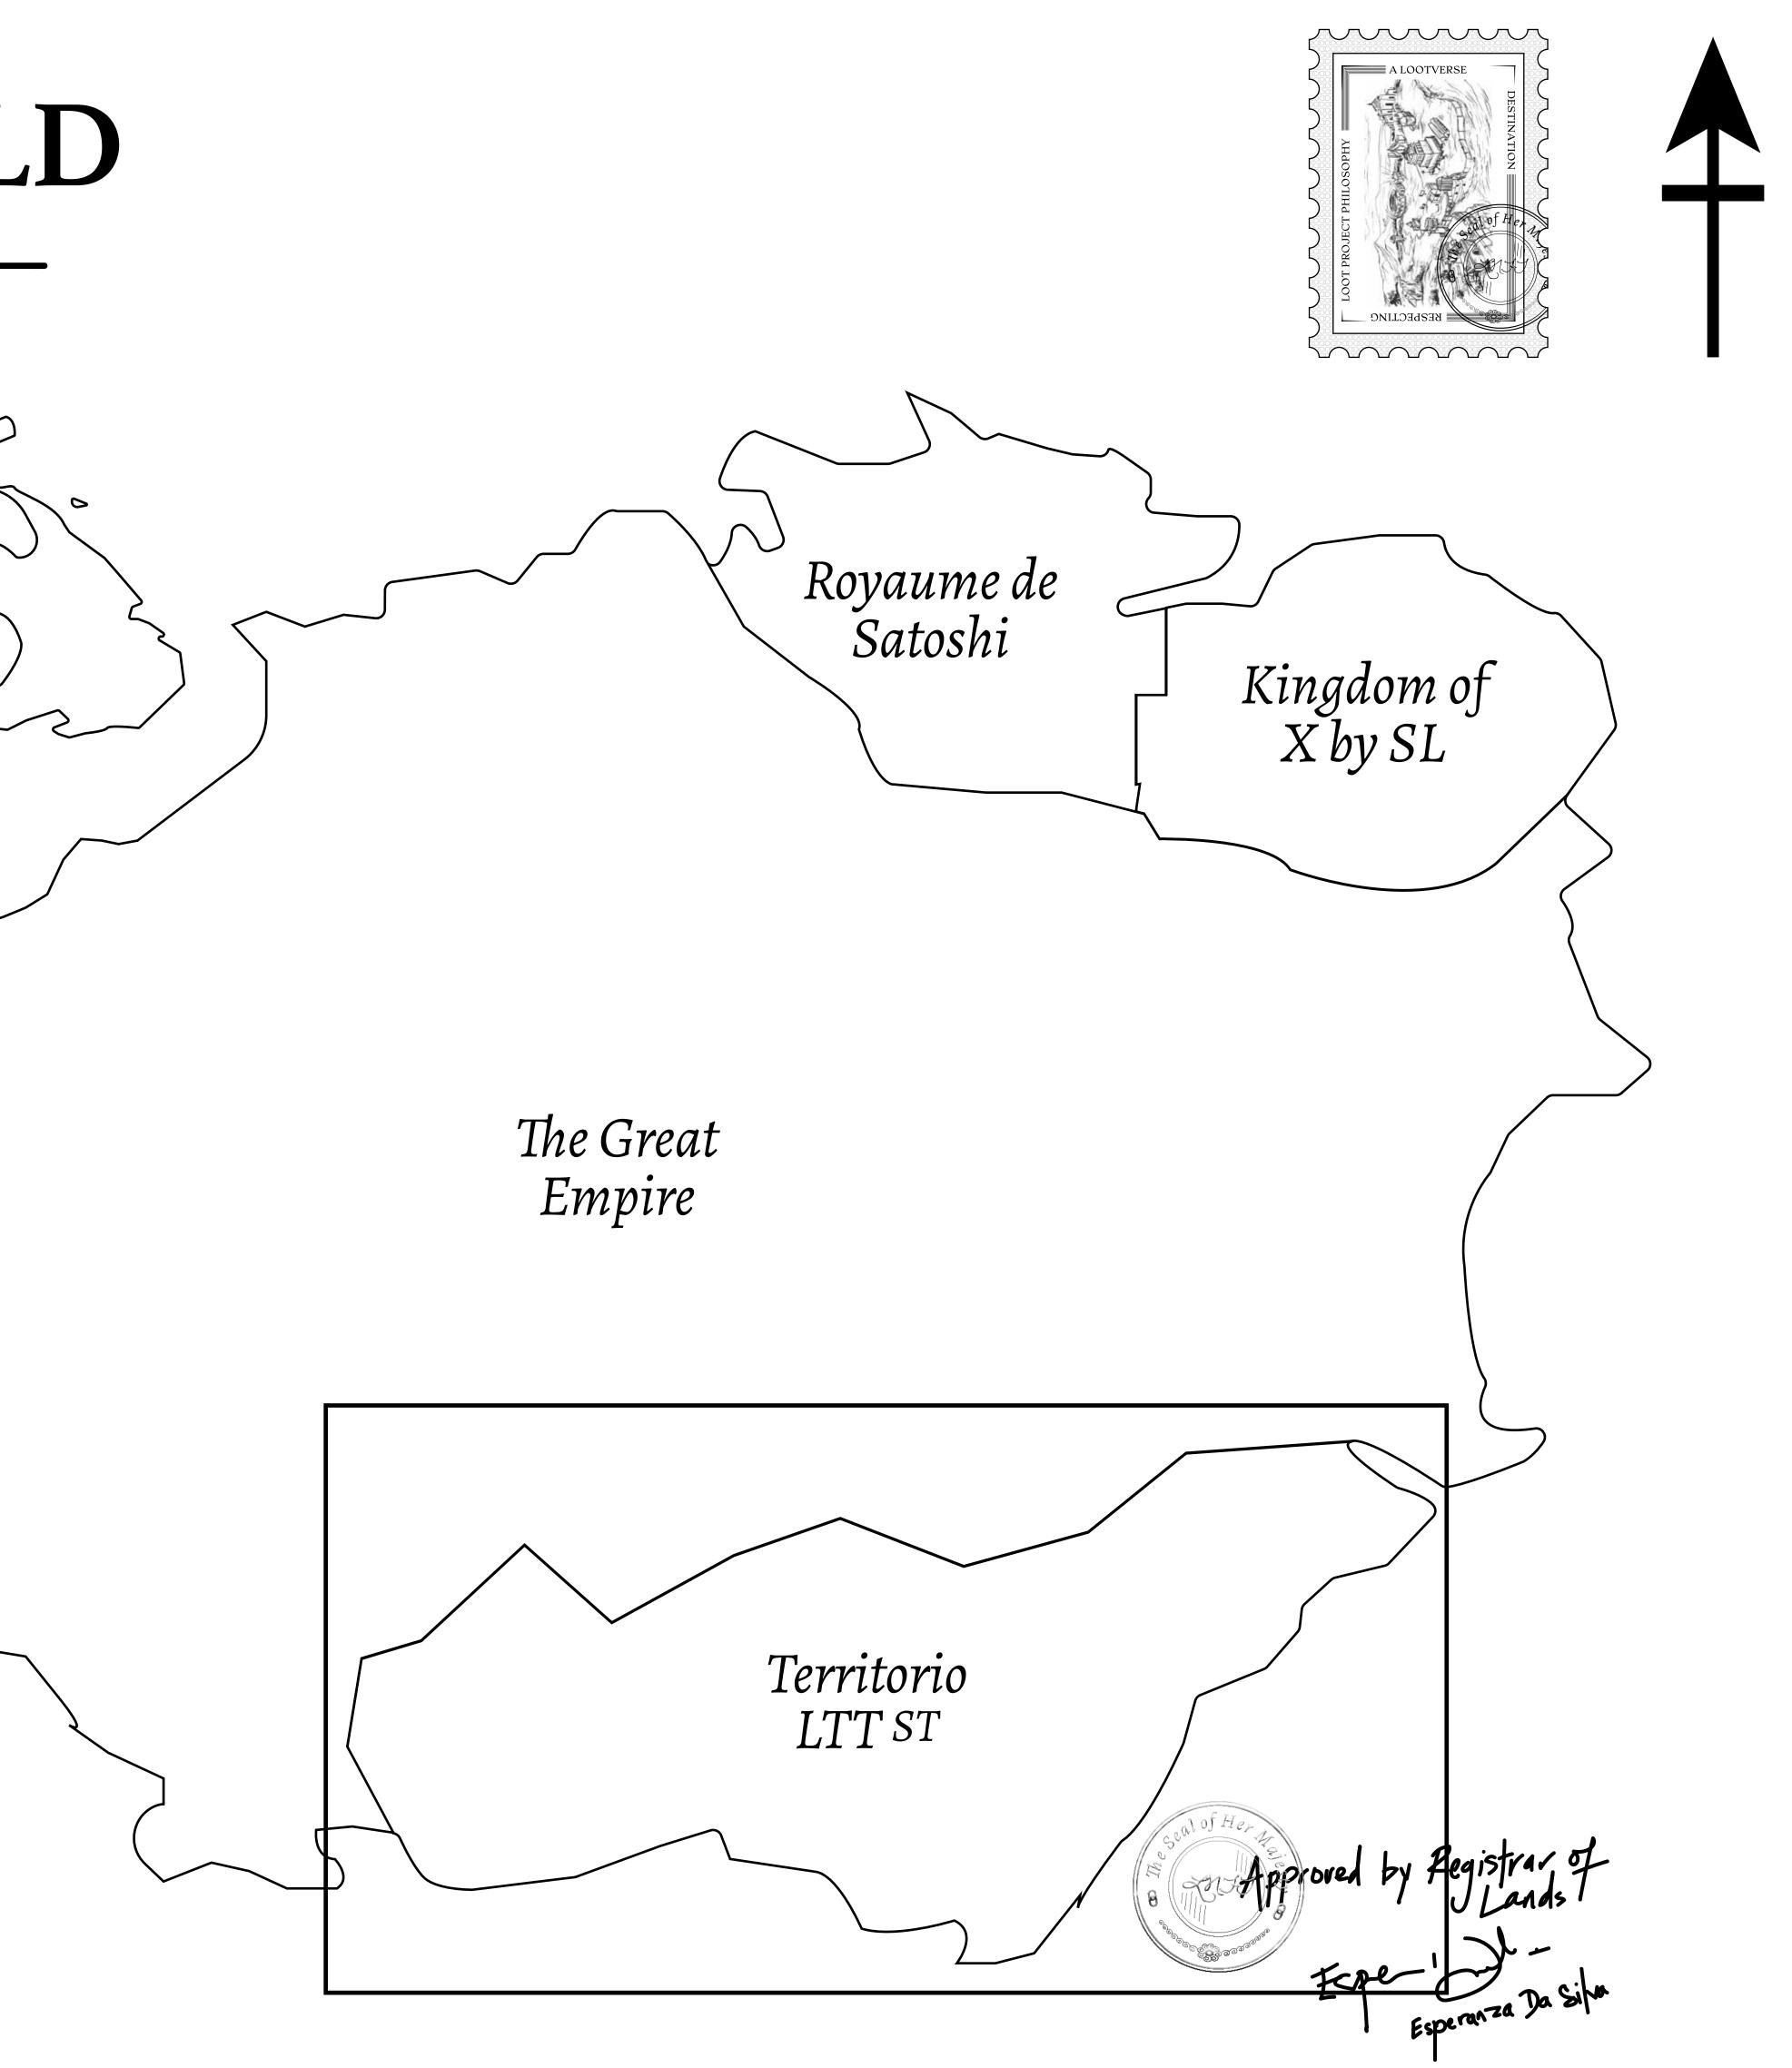

### THE SPANISH ARMADA

The most flamboyant of all of the states, this Spanish-speaking territory houses a clash of cultures. From the LTT trades in the El Mercado district to the solicitations for invites to the Great Empire, and even the traveling Caravans, it is a transient place; people are always on the move on the way to the Great Empire or a trek through the Dividing Range to the Royaume De Satoshi. Commerce uses derivations of LTT such as LTTE, LTTB, and LTTC.

#### GEOGRAPHY

COASTLINE BORDERS HIGHEST POINT LOWEST POINT PLOTS SCALE

193.03 KM (119.94 MILES) OCEAN, THE GREAT EMPIRE MT ELEUTHERIA +1392 M PUERTO DE LTT O M 1045 1:50000

73.54 KM

## H.M. LNFT Land Registry

ADMINISTRATIVE AREA

OWNER ENTITLEMENT

**TERRITORIO LTT ST** 

PLOTT0637

Type W-T: Share of 0.1% of all BUN sales (rewarded in Credits) plus 1% of all LTT redeemed based on number of NFT Stories minted; Mint 4 NFT Stories