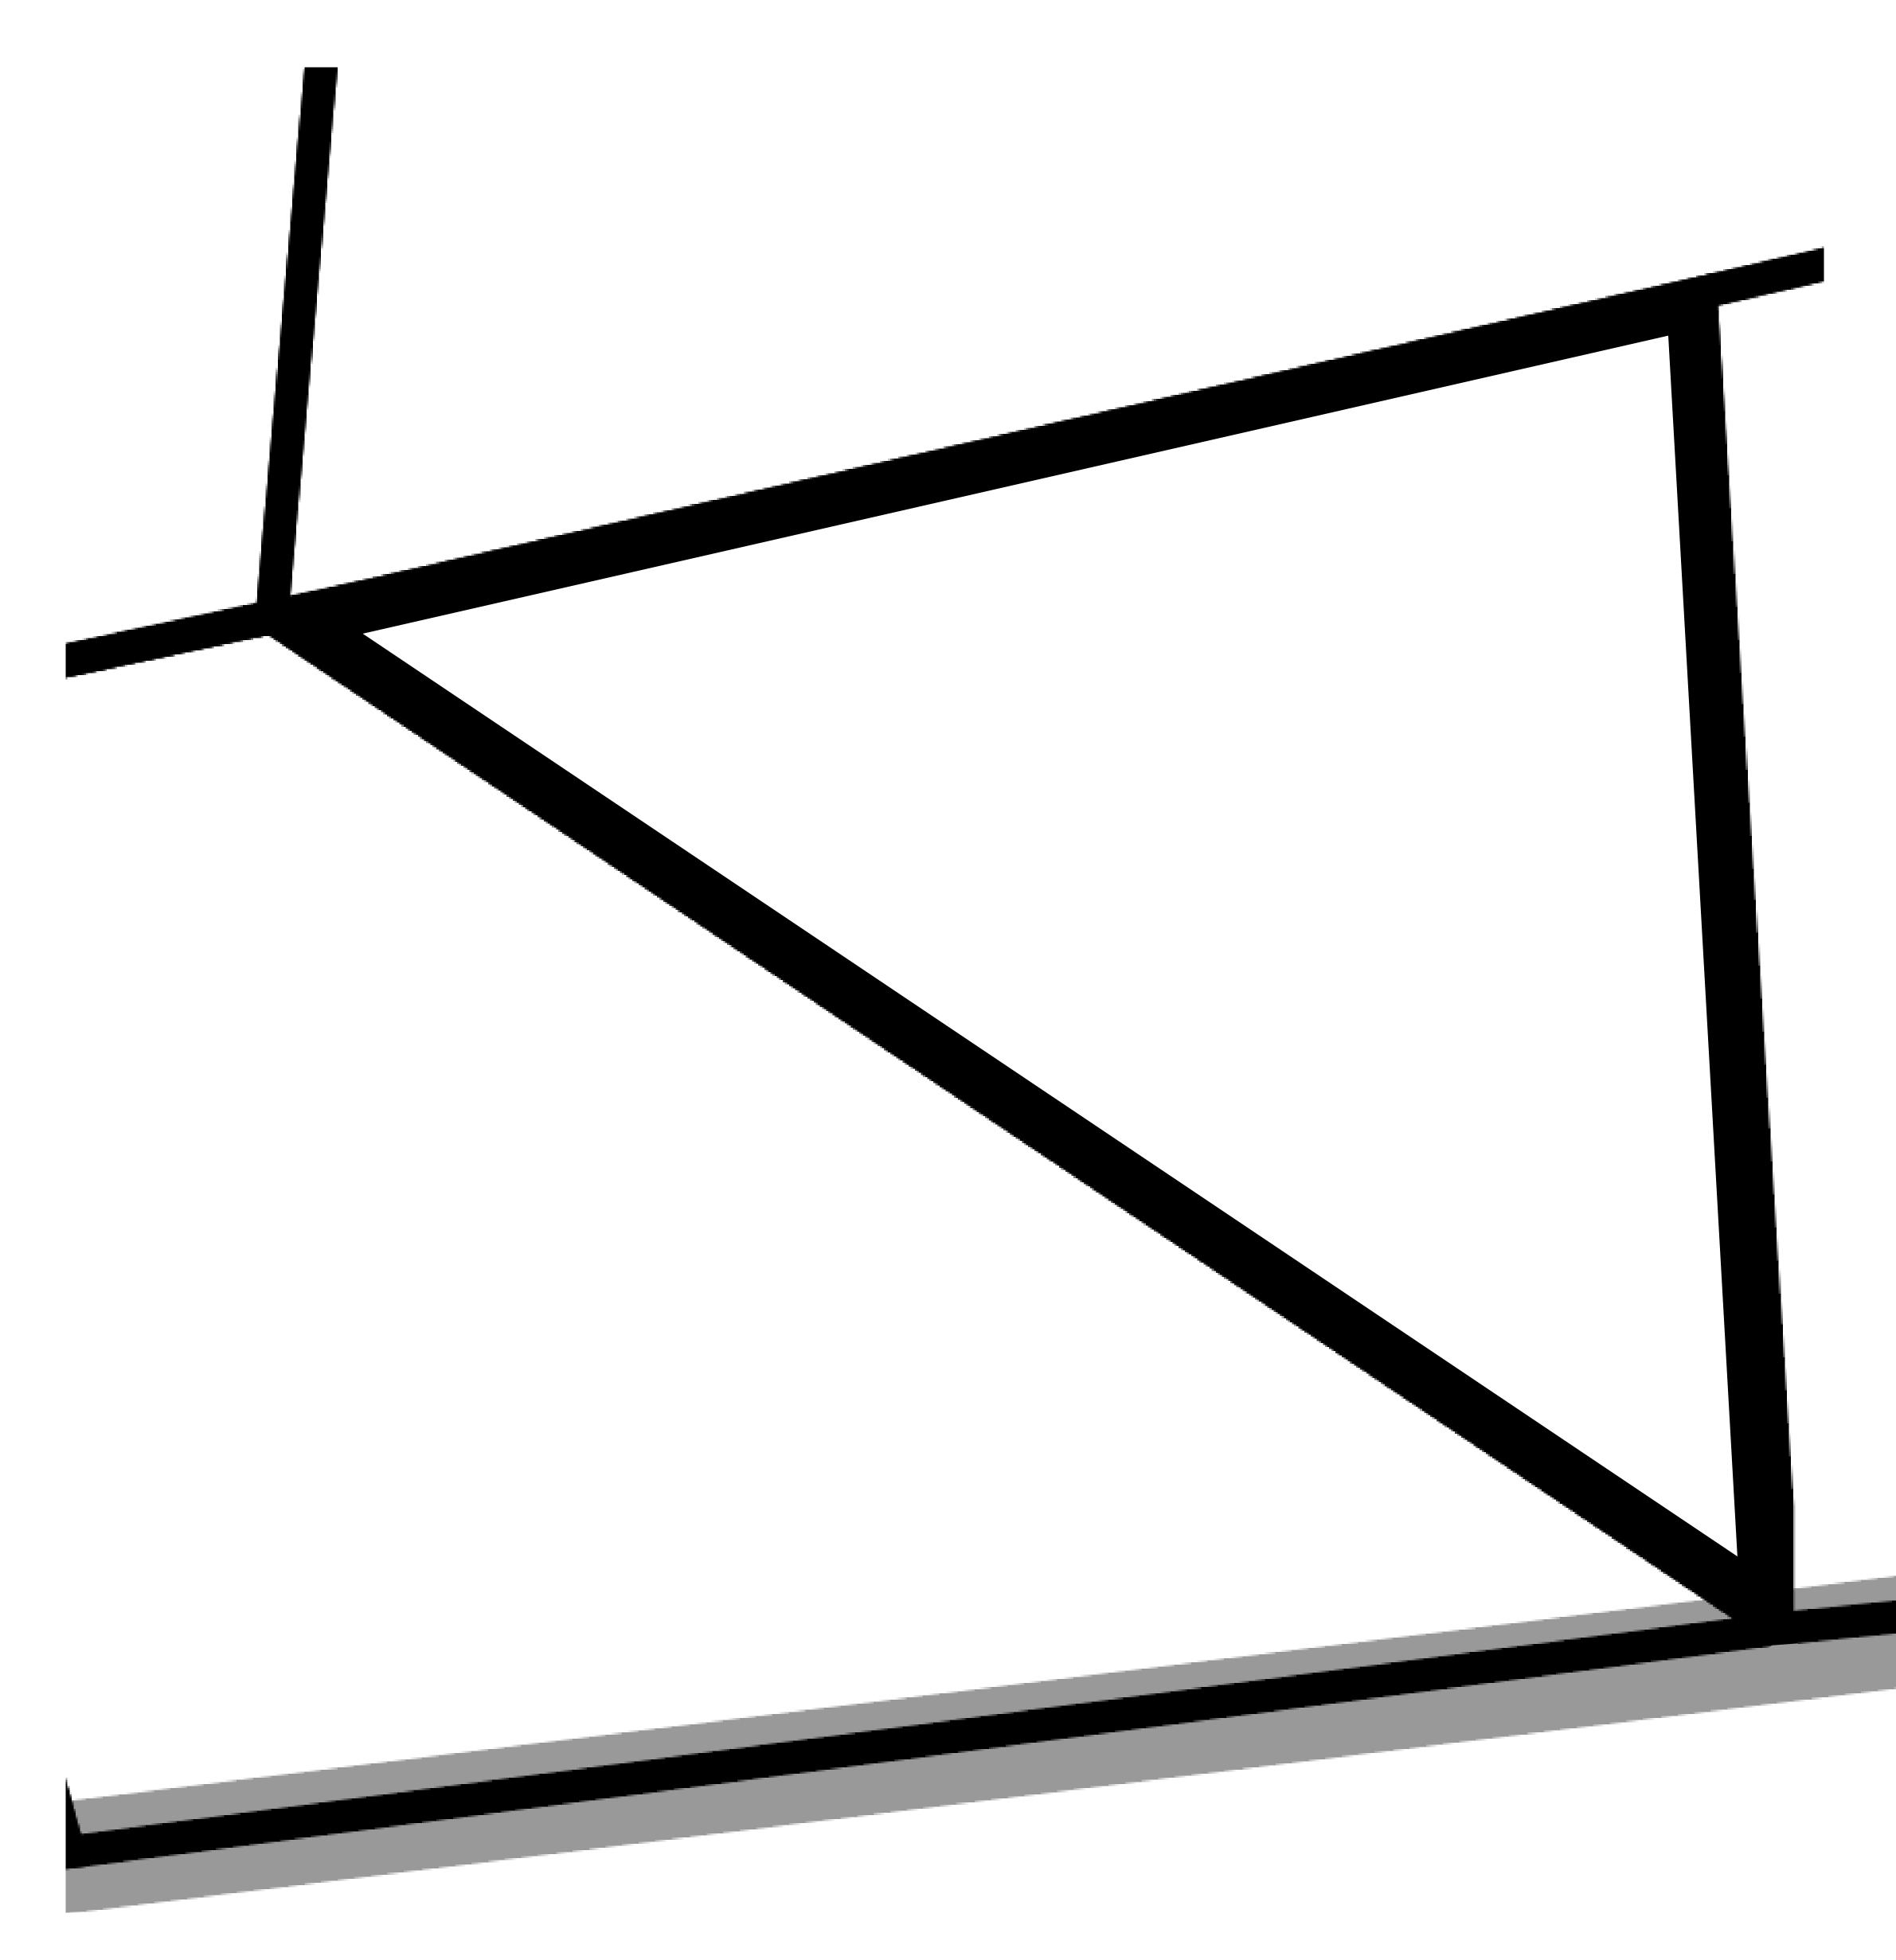

way to the Great Empire or a trek through the Dividing Range to the Royaume De Satoshi. Commerce uses derivations of LTT such as LTTE, LTTB, and LTTC.



#### GEOGRAPHY

COASTLINE BORDERS HIGHEST POINT LOWEST POINT PLOTS SCALE

193.03 KM (119.94 MILES) OCEAN, THE GREAT EMPIRE MT ELEUTHERIA +1392 M PUERTO DE LTT O M 1045 1:50000

73.54 KM









## H.M. LNFT Land Registry

ADMINISTRATIVE AREA

OWNER ENTITLEMENT

**TERRITORIO LTT ST** 

PLOTT0637

Type W-T: Share of 0.1% of all BUN sales (rewarded in Credits) plus 1% of all LTT redeemed based on number of NFT Stories minted; Mint 4 NFT Stories

| y | TITLE NUMBER<br><b>T0636-221121</b> |  |  |
|---|-------------------------------------|--|--|
|   |                                     |  |  |

## PLOT T0636 boundary: 1.52 km



# PLOT T





#### **OFFICIAL PERSPECTIVE SHEET FOR FILING**

Indicate vantage point for each drawing. Copy and mark each sheet required prior to filing.

Guide - Vantage point should be indicated as shown in the diagram: