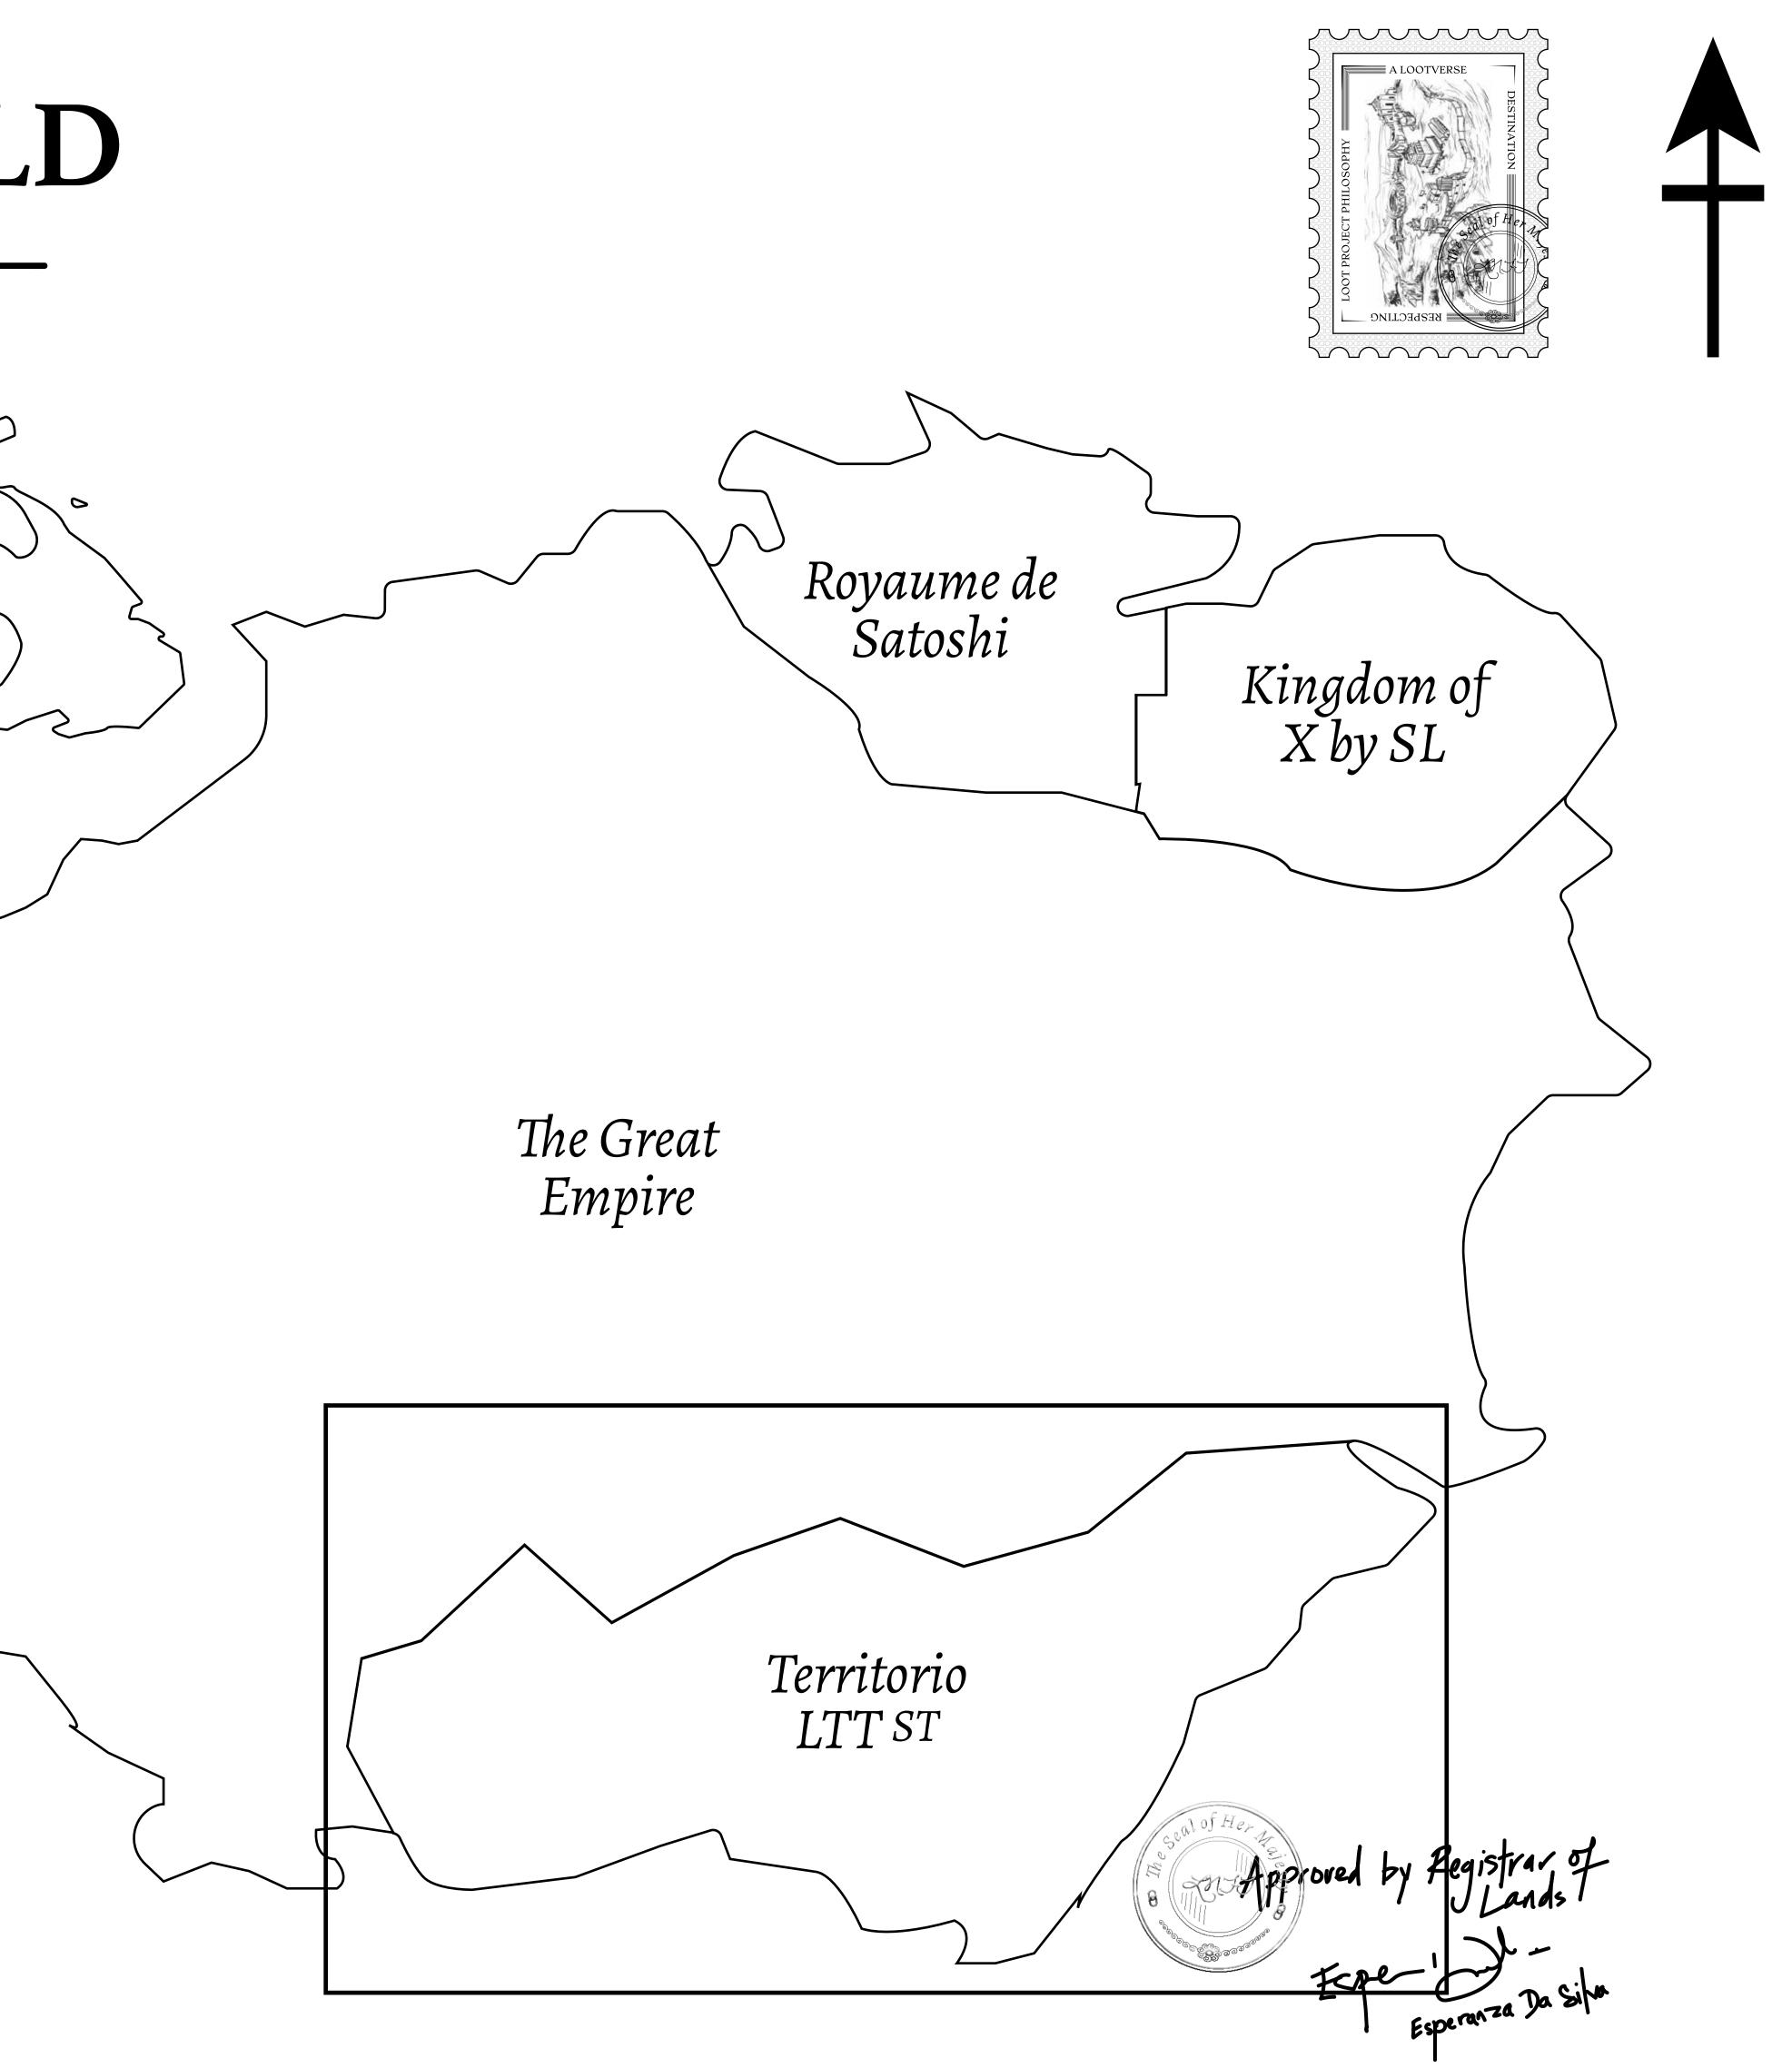

#### THE SPANISH ARMADA

The most flamboyant of all of the states, this Spanish-speaking territory houses a clash of cultures. From the LTT trades in the El Mercado district to the solicitations for invites to the Great Empire, and even the traveling Caravans, it is a transient place; people are always on the move on the way to the Great Empire or a trek through the Dividing Range to the Royaume De Satoshi. Commerce uses derivations of LTT such as LTTE, LTTB, and LTTC.

#### GEOGRAPHY

COASTLINE BORDERS HIGHEST POINT LOWEST POINT PLOTS SCALE

193.03 KM (119.94 MILES) OCEAN, THE GREAT EMPIRE MT ELEUTHERIA +1392 M PUERTO DE LTT O M 1045 1:50000

73.54 KM

### H.M. LNFT Land Registry

ADMINISTRATIVE AREA

OWNER ENTITLEMENT

**TERRITORIO LTT ST** 

Type W-T: Share of 0.1% of all BUN sales (rewarded in Credits) plus 1% of all LTT redeemed based on number of NFT Stories minted; Mint 4 NFT Stories

MOUNT ELEUTHERIA +1392 M

| y        | TITLE NUMBER            |               |
|----------|-------------------------|---------------|
|          | T0635-221121            |               |
| O LTT ST | ISSUED 22 November 2021 | SCALE 1/50000 |