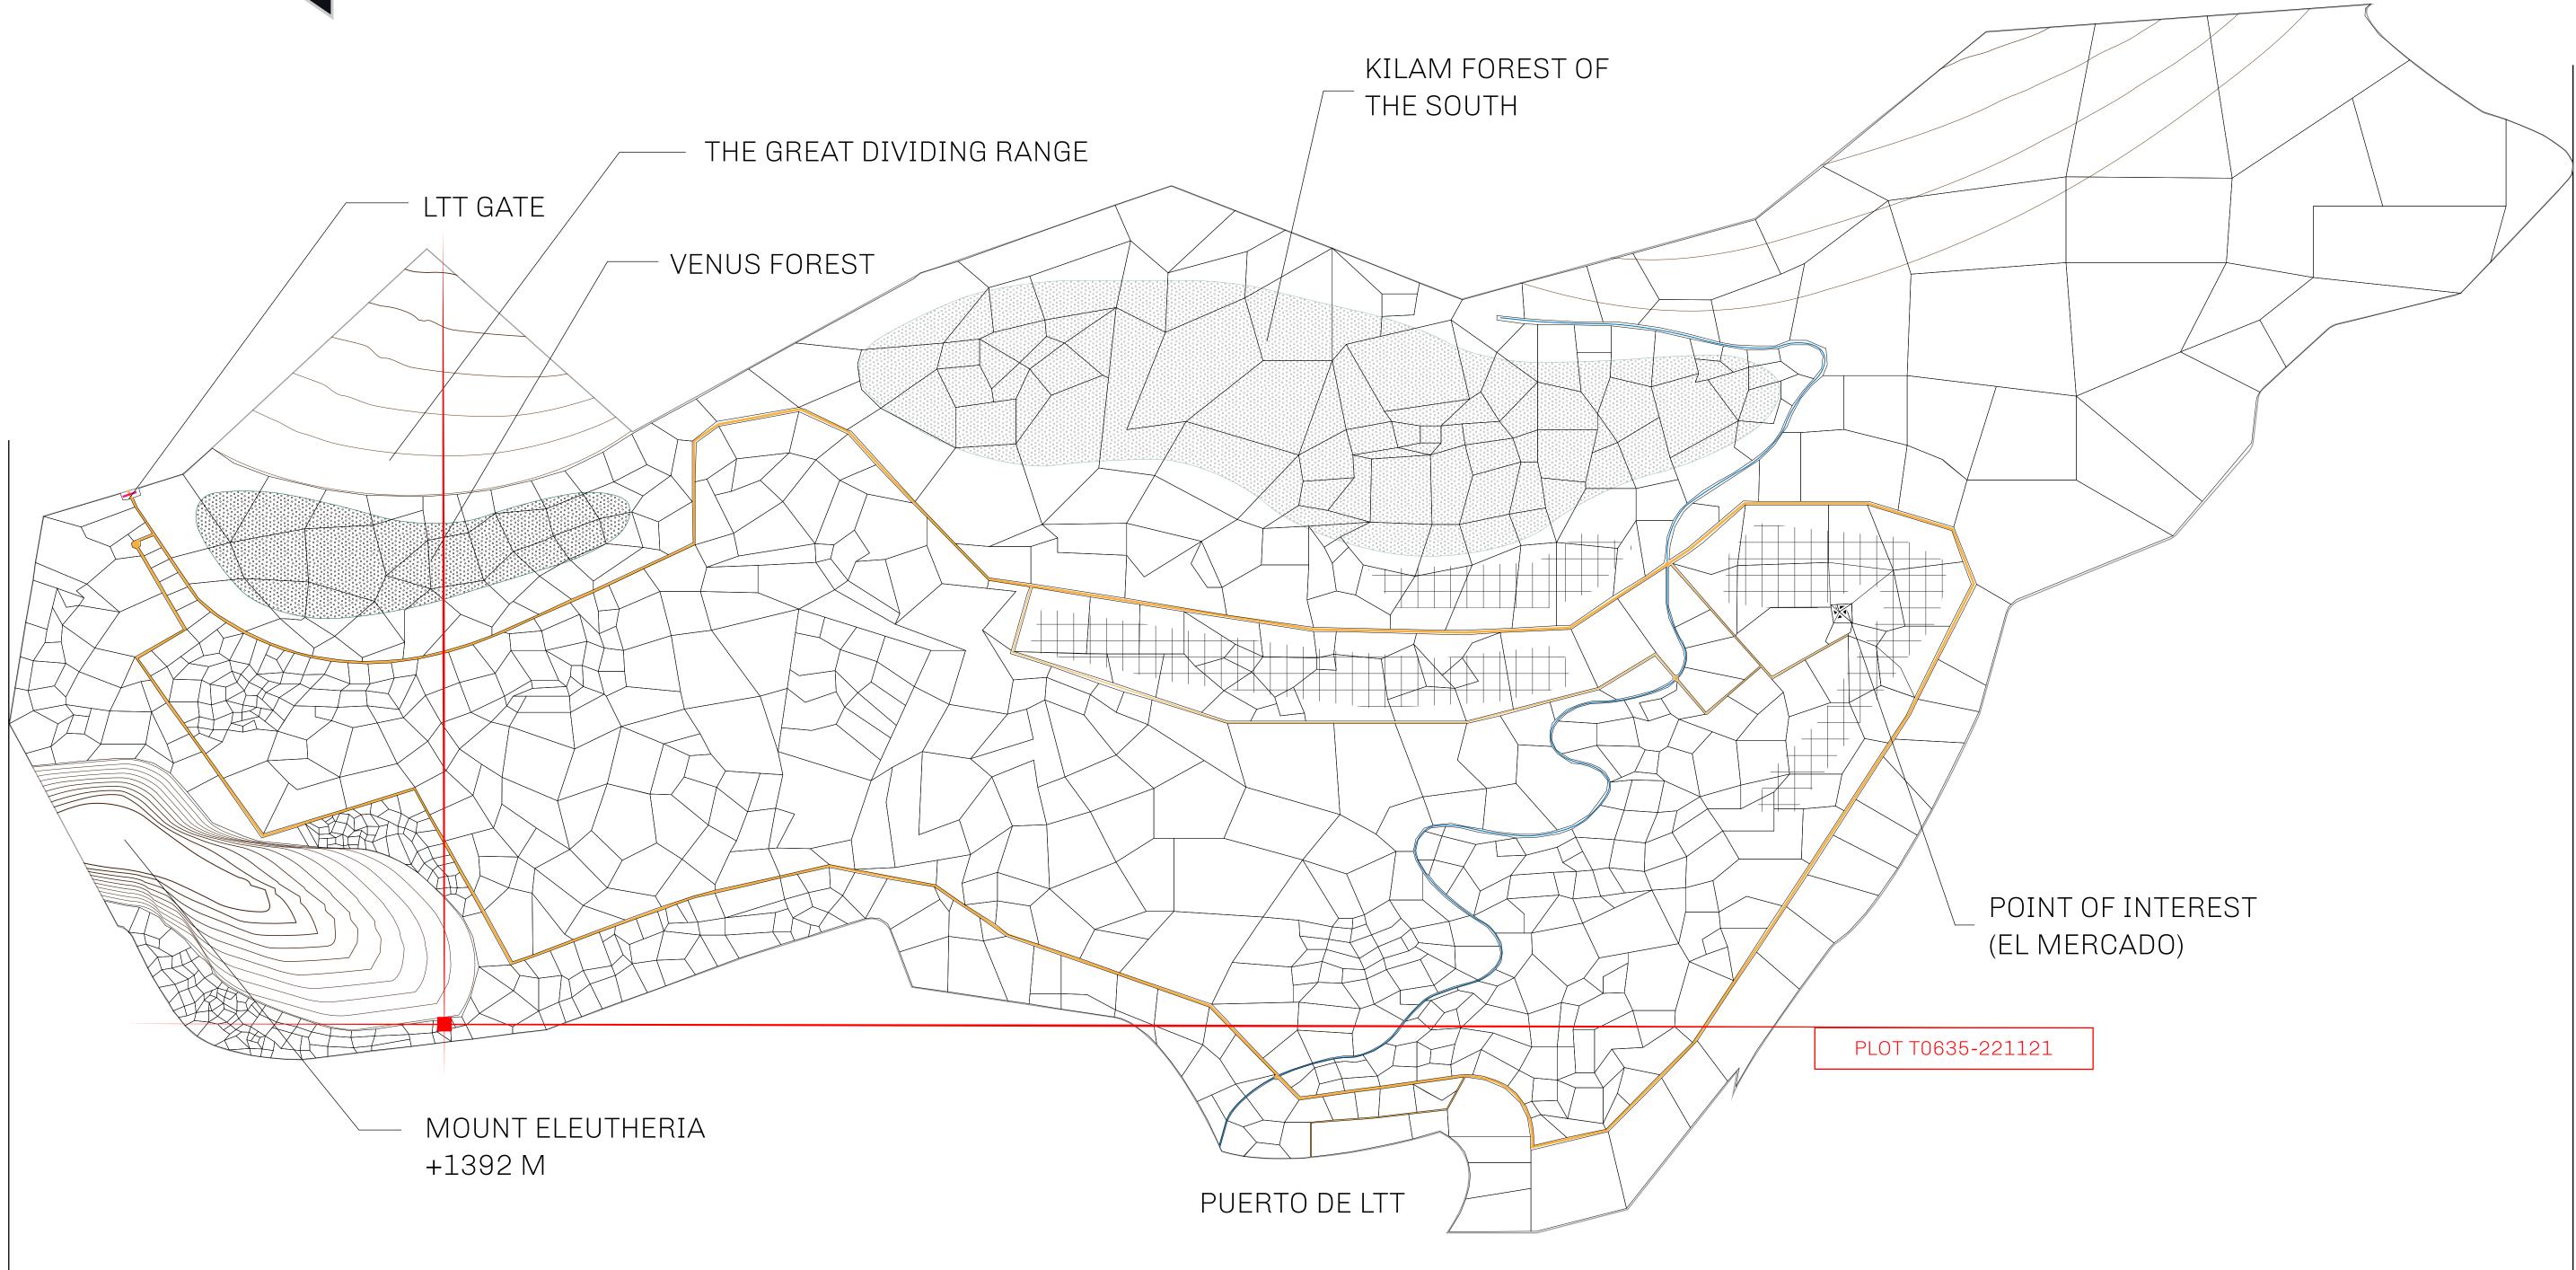

#### THE SPANISH ARMADA

The most flamboyant of all of the states, this Spanish-speaking territory houses a clash of cultures. From the LTT trades in the El Mercado district to the solicitations for invites to the Great Empire, and even the traveling Caravans, it is a transient place; people are always on the move on the way to the Great Empire or a trek through the Dividing Range to the Royaume De Satoshi. Commerce uses derivations of LTT such as LTTE, LTTB, and LTTC.

#### GEOGRAPHY

COASTLINE BORDERS HIGHEST POINT LOWEST POINT PLOTS SCALE

193.03 KM (119.94 MILES) OCEAN, THE GREAT EMPIRE MT ELEUTHERIA +1392 M PUERTO DE LTT O M 1045 1:50000

73.54 KM

MOUNT ELEUTHERIA +1392 M

| y        | TITLE NUMBER            |               |
|----------|-------------------------|---------------|
|          | T0635-221121            |               |
| O LTT ST | ISSUED 22 November 2021 | SCALE 1/50000 |

## PLOT T0635 BOUNDARY: 1.55 KM