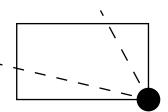

## PLOT T063

OFFICIAL PERSPECTIVE SHEET FOR FILING

Indicate vantage point for each drawing. Copy and mark each sheet required prior to filing.

Guide - Vantage point should be indicated as shown in the diagram: