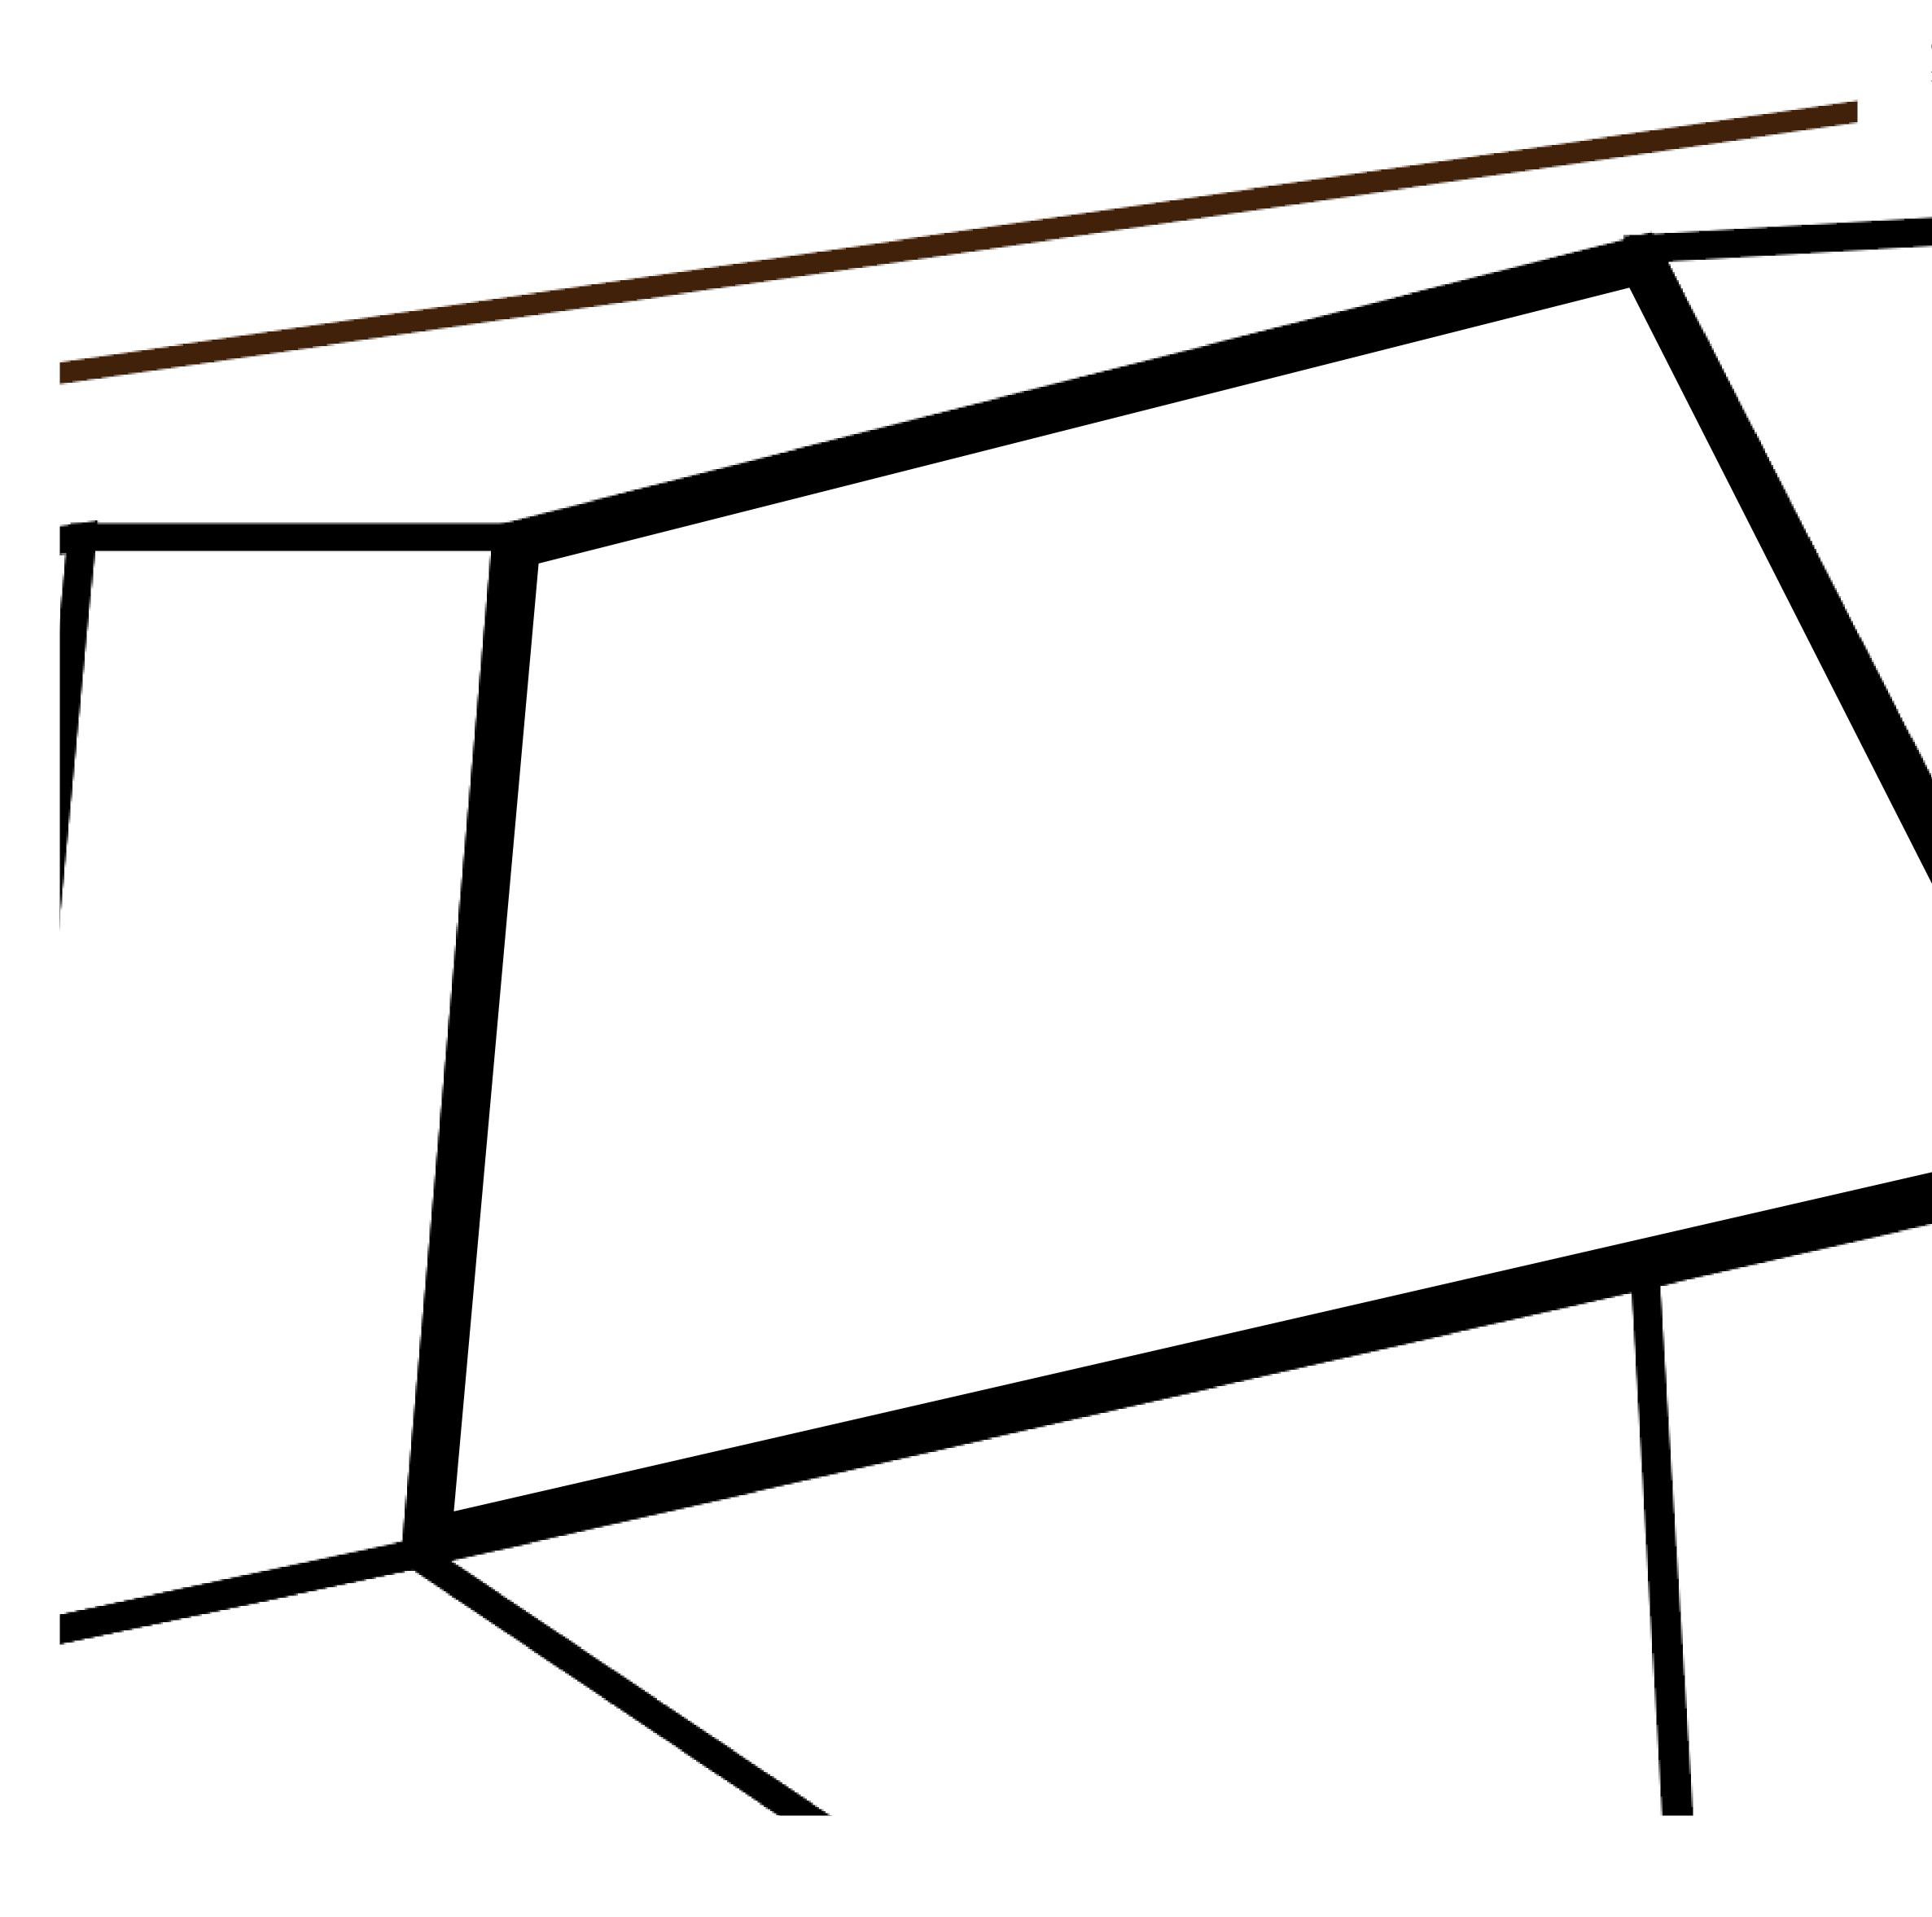

of LTT such as LTTE, LTTB, and LTTC.



#### GEOGRAPHY

COASTLINE BORDERS HIGHEST POINT LOWEST POINT PLOTS SCALE

193.03 KM (119.94 MILES) OCEAN, THE GREAT EMPIRE MT ELEUTHERIA +1392 M PUERTO DE LTT O M 1045 1:50000

73.54 KM









### H.M. LNFT Land Registry

ADMINISTRATIVE AREA

OWNER ENTITLEMENT

**TERRITORIO LTT ST** 

Type W-T: Share of 0.1% of all BUN sales (rewarded in Credits) plus 1% of all LTT redeemed based on number of NFT Stories minted; Mint 4 NFT Stories

MOUNT ELEUTHERIA +1392 M



| y        | TITLE NUMBER            |               |
|----------|-------------------------|---------------|
|          | T0635-221121            |               |
| O LTT ST | ISSUED 22 November 2021 | SCALE 1/50000 |

## PLOT T0635 BOUNDARY: 1.55 KM

# PLOT T0636

# PLOT T

## PLOT T063





OFFICIAL PERSPECTIVE SHEET FOR FILING

Indicate vantage point for each drawing. Copy and mark each sheet required prior to filing.

Guide - Vantage point should be indicated as shown in the diagram: