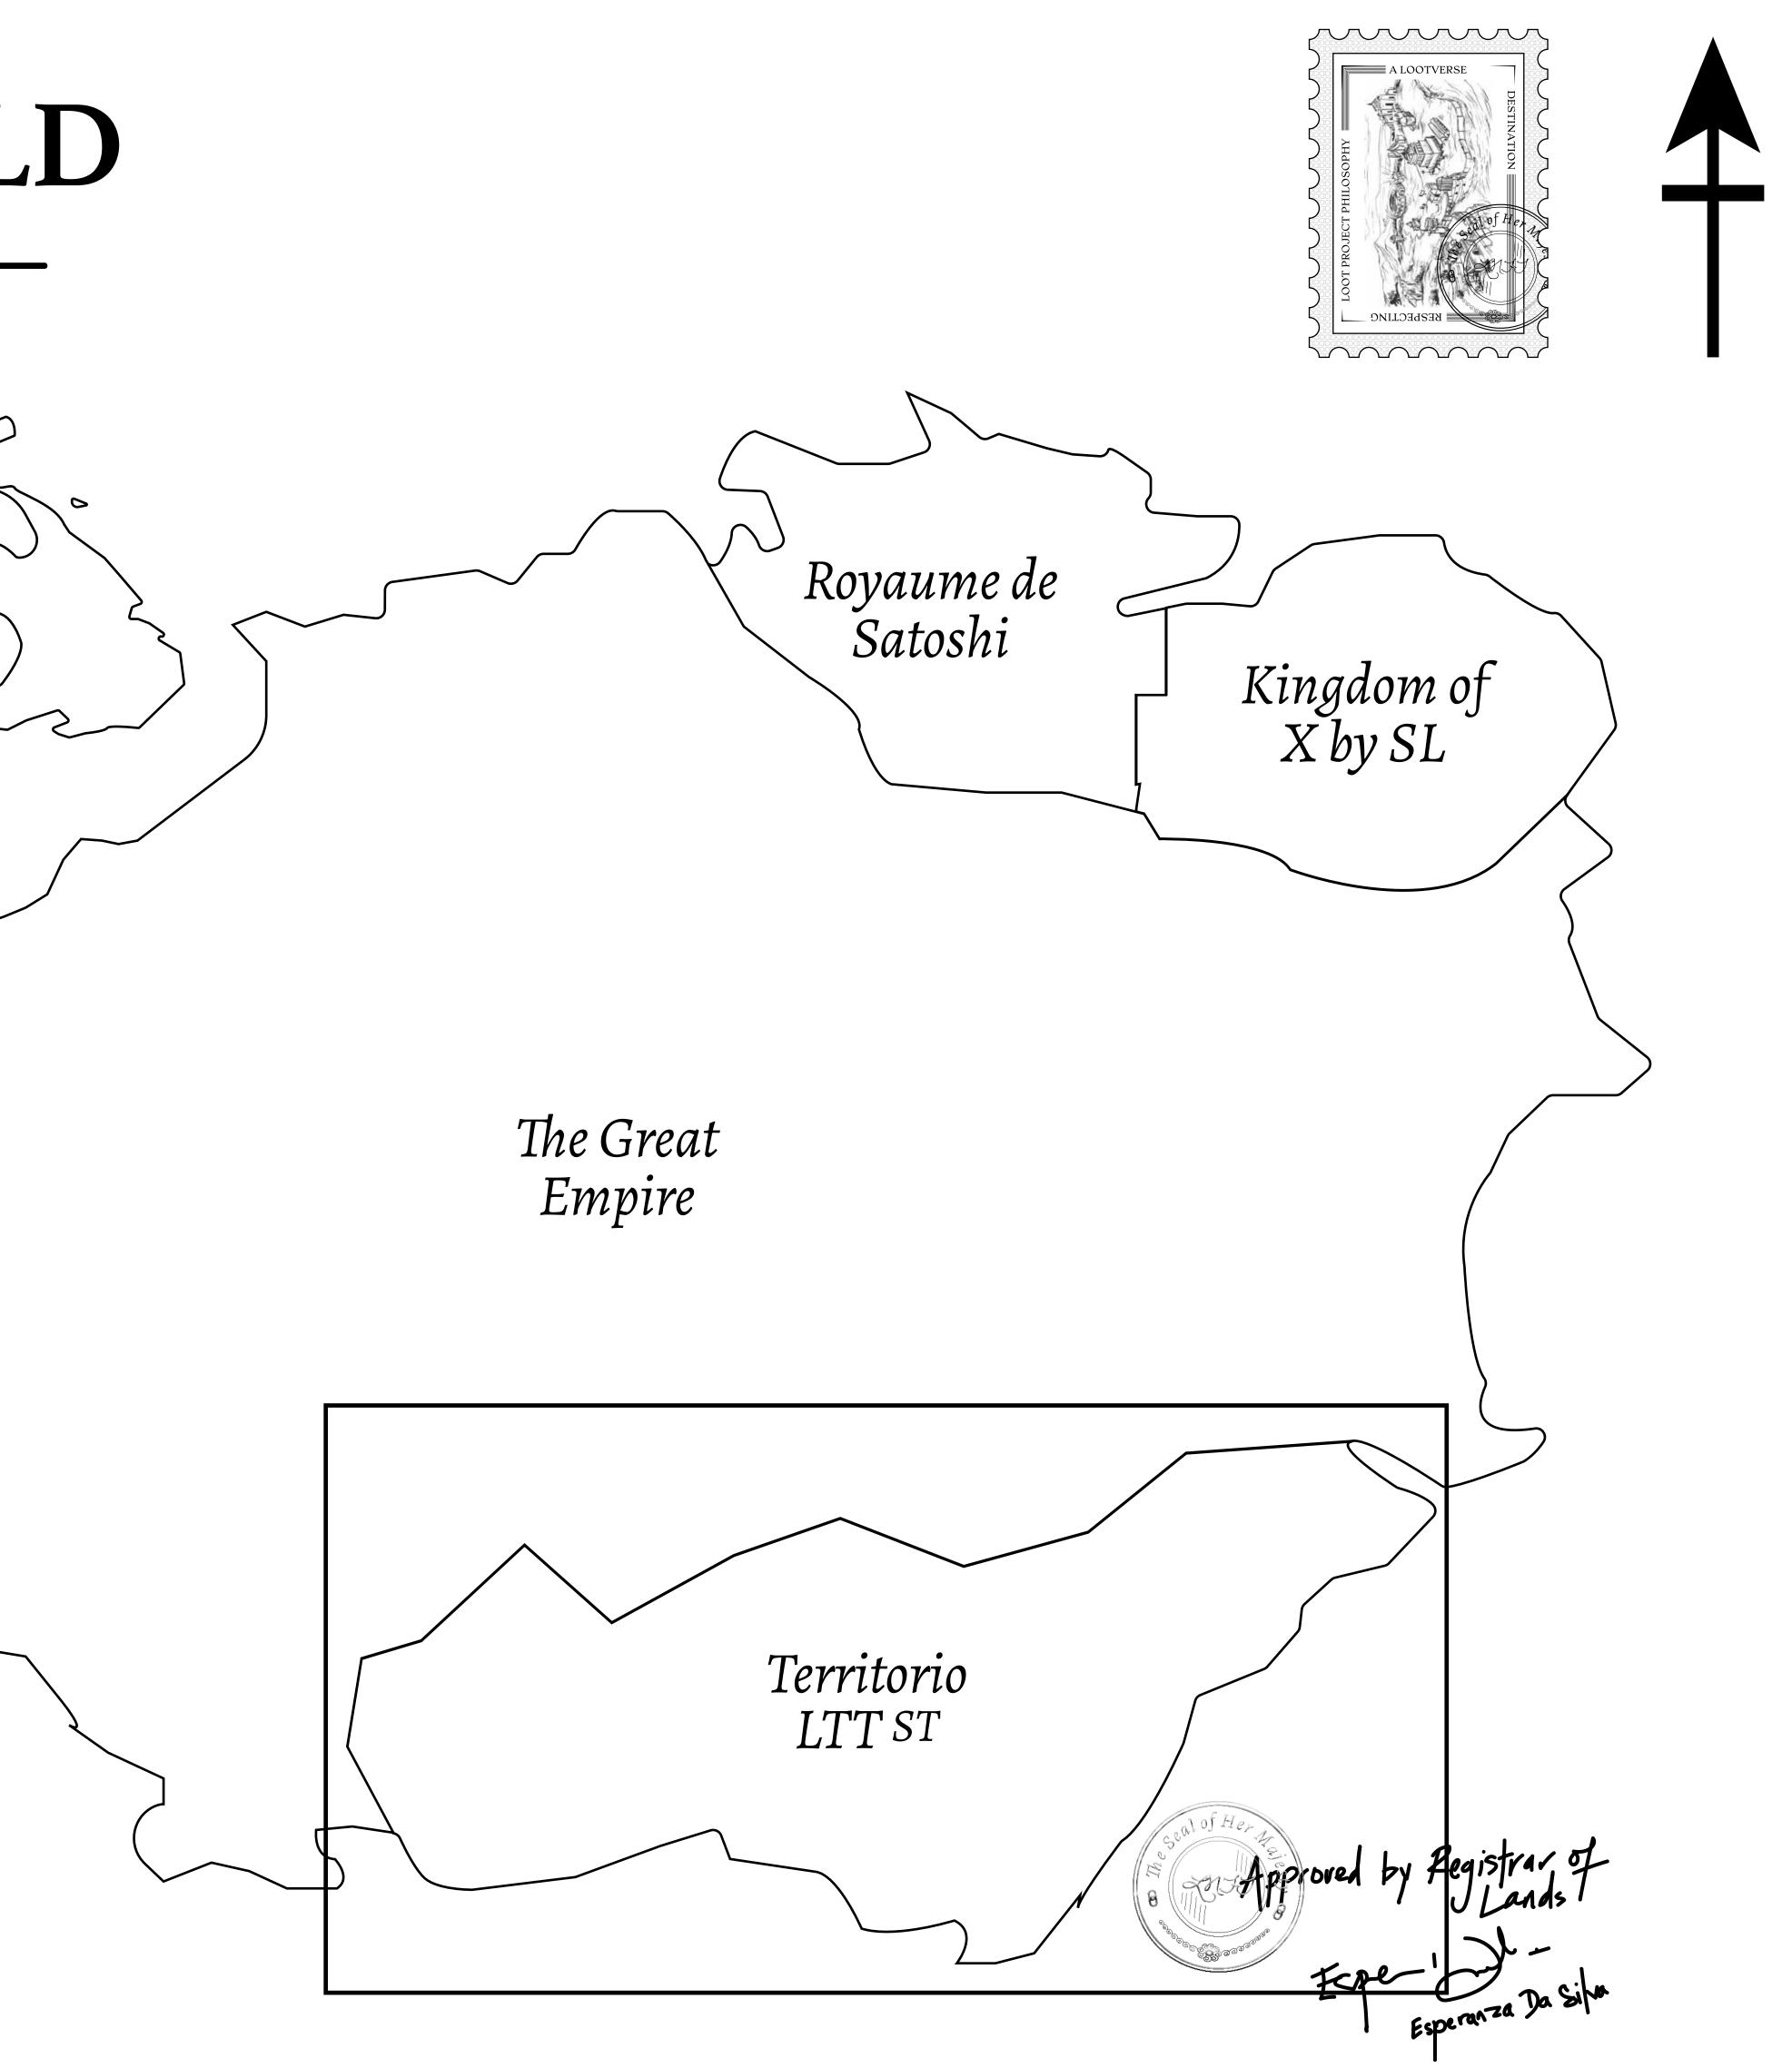

#### THE SPANISH ARMADA

The most flamboyant of all of the states, this Spanish-speaking territory houses a clash of cultures. From the LTT trades in the El Mercado district to the solicitations for invites to the Great Empire, and even the traveling Caravans, it is a transient place; people are always on the move on the way to the Great Empire or a trek through the Dividing Range to the Royaume De Satoshi. Commerce uses derivations of LTT such as LTTE, LTTB, and LTTC.

#### GEOGRAPHY

COASTLINE BORDERS HIGHEST POINT LOWEST POINT PLOTS SCALE

193.03 KM (119.94 MILES) OCEAN, THE GREAT EMPIRE MT ELEUTHERIA +1392 M PUERTO DE LTT O M 1045 1:50000

### H.M. LNFT Land Registry

ADMINISTRATIVE AREA

OWNER ENTITLEMENT

**TERRITORIO LTT ST** 

Type W-T: Share of 0.1% of all BUN sales (rewarded in Credits) plus 1% of all LTT redeemed based on number of NFT Stories minted; Mint 4 NFT Stories