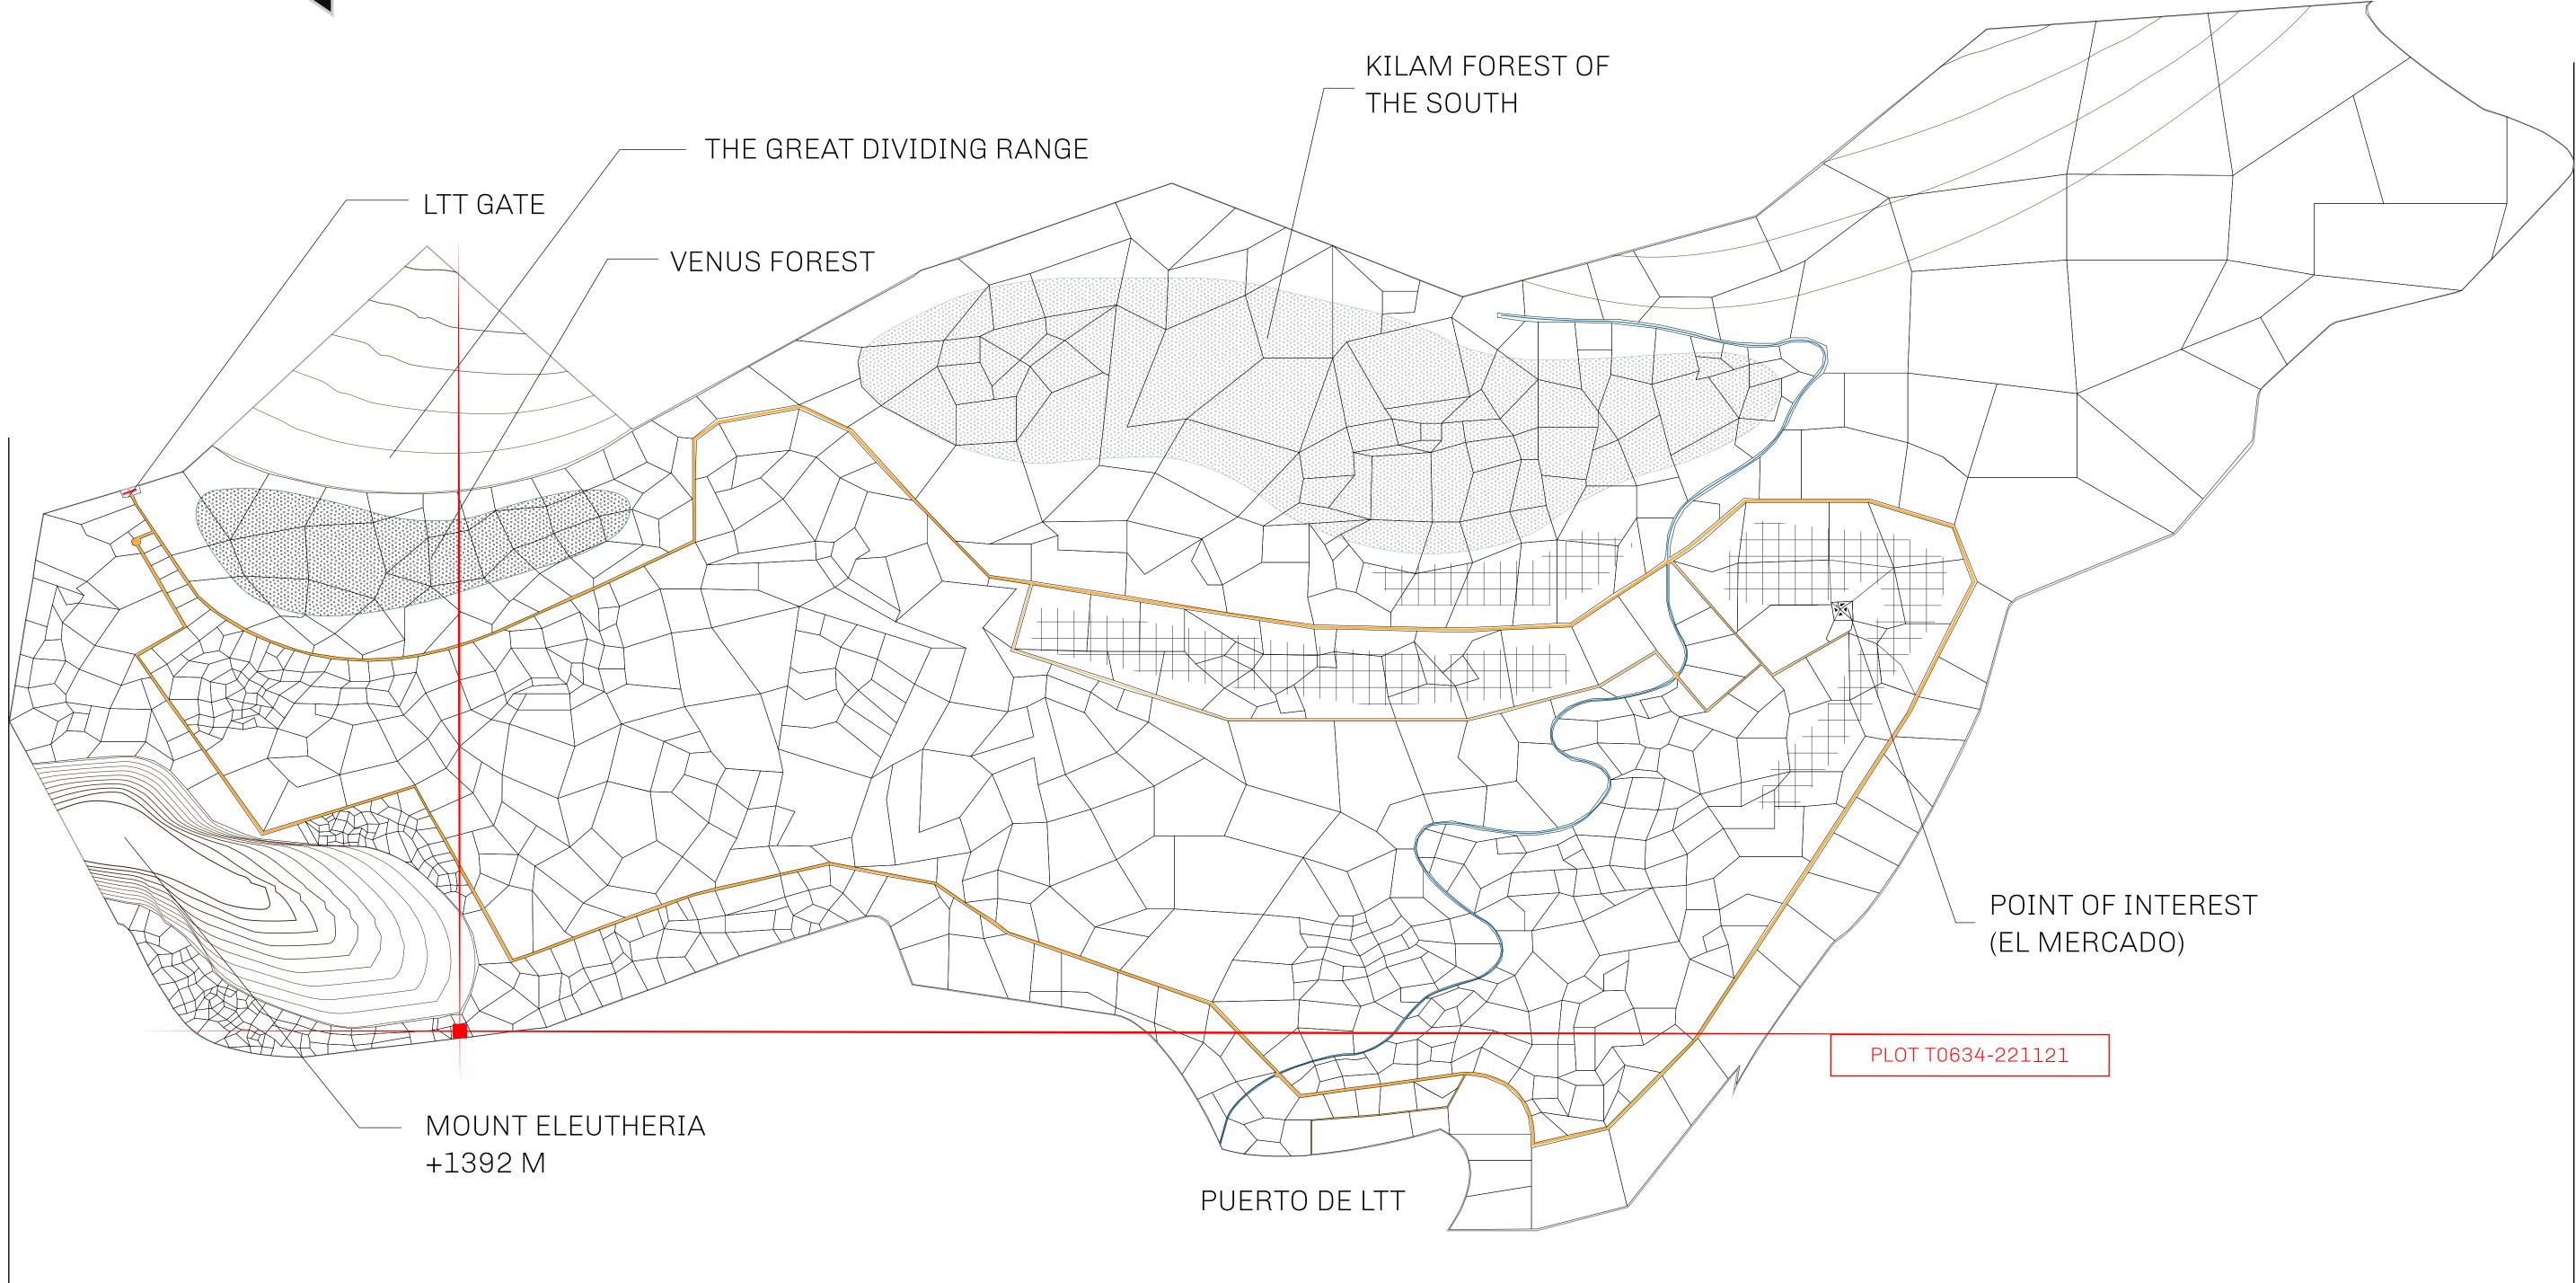

#### THE SPANISH ARMADA

The most flamboyant of all of the states, this Spanish-speaking territory houses a clash of cultures. From the LTT trades in the El Mercado district to the solicitations for invites to the Great Empire, and even the traveling Caravans, it is a transient place; people are always on the move on the way to the Great Empire or a trek through the Dividing Range to the Royaume De Satoshi. Commerce uses derivations of LTT such as LTTE, LTTB, and LTTC.

#### GEOGRAPHY

COASTLINE BORDERS HIGHEST POINT LOWEST POINT PLOTS SCALE

193.03 KM (119.94 MILES) OCEAN, THE GREAT EMPIRE MT ELEUTHERIA +1392 M PUERTO DE LTT O M 1045 1:50000

### H.M. LNFT Land Registry

ADMINISTRATIVE AREA

OWNER ENTITLEMENT

**TERRITORIO LTT ST** 

Type W-T: Share of 0.1% of all BUN sales (rewarded in Credits) plus 1% of all LTT redeemed based on number of NFT Stories minted; Mint 4 NFT Stories

| y        | TITLE NUMBER               |               |
|----------|----------------------------|---------------|
|          | T0634-221121               |               |
| O LTT ST | ISSUED 22 November 2021 Ch | SCALE 1/50000 |

# PLOTT0634BOUNDARY: 1.87 KM

لمممممم