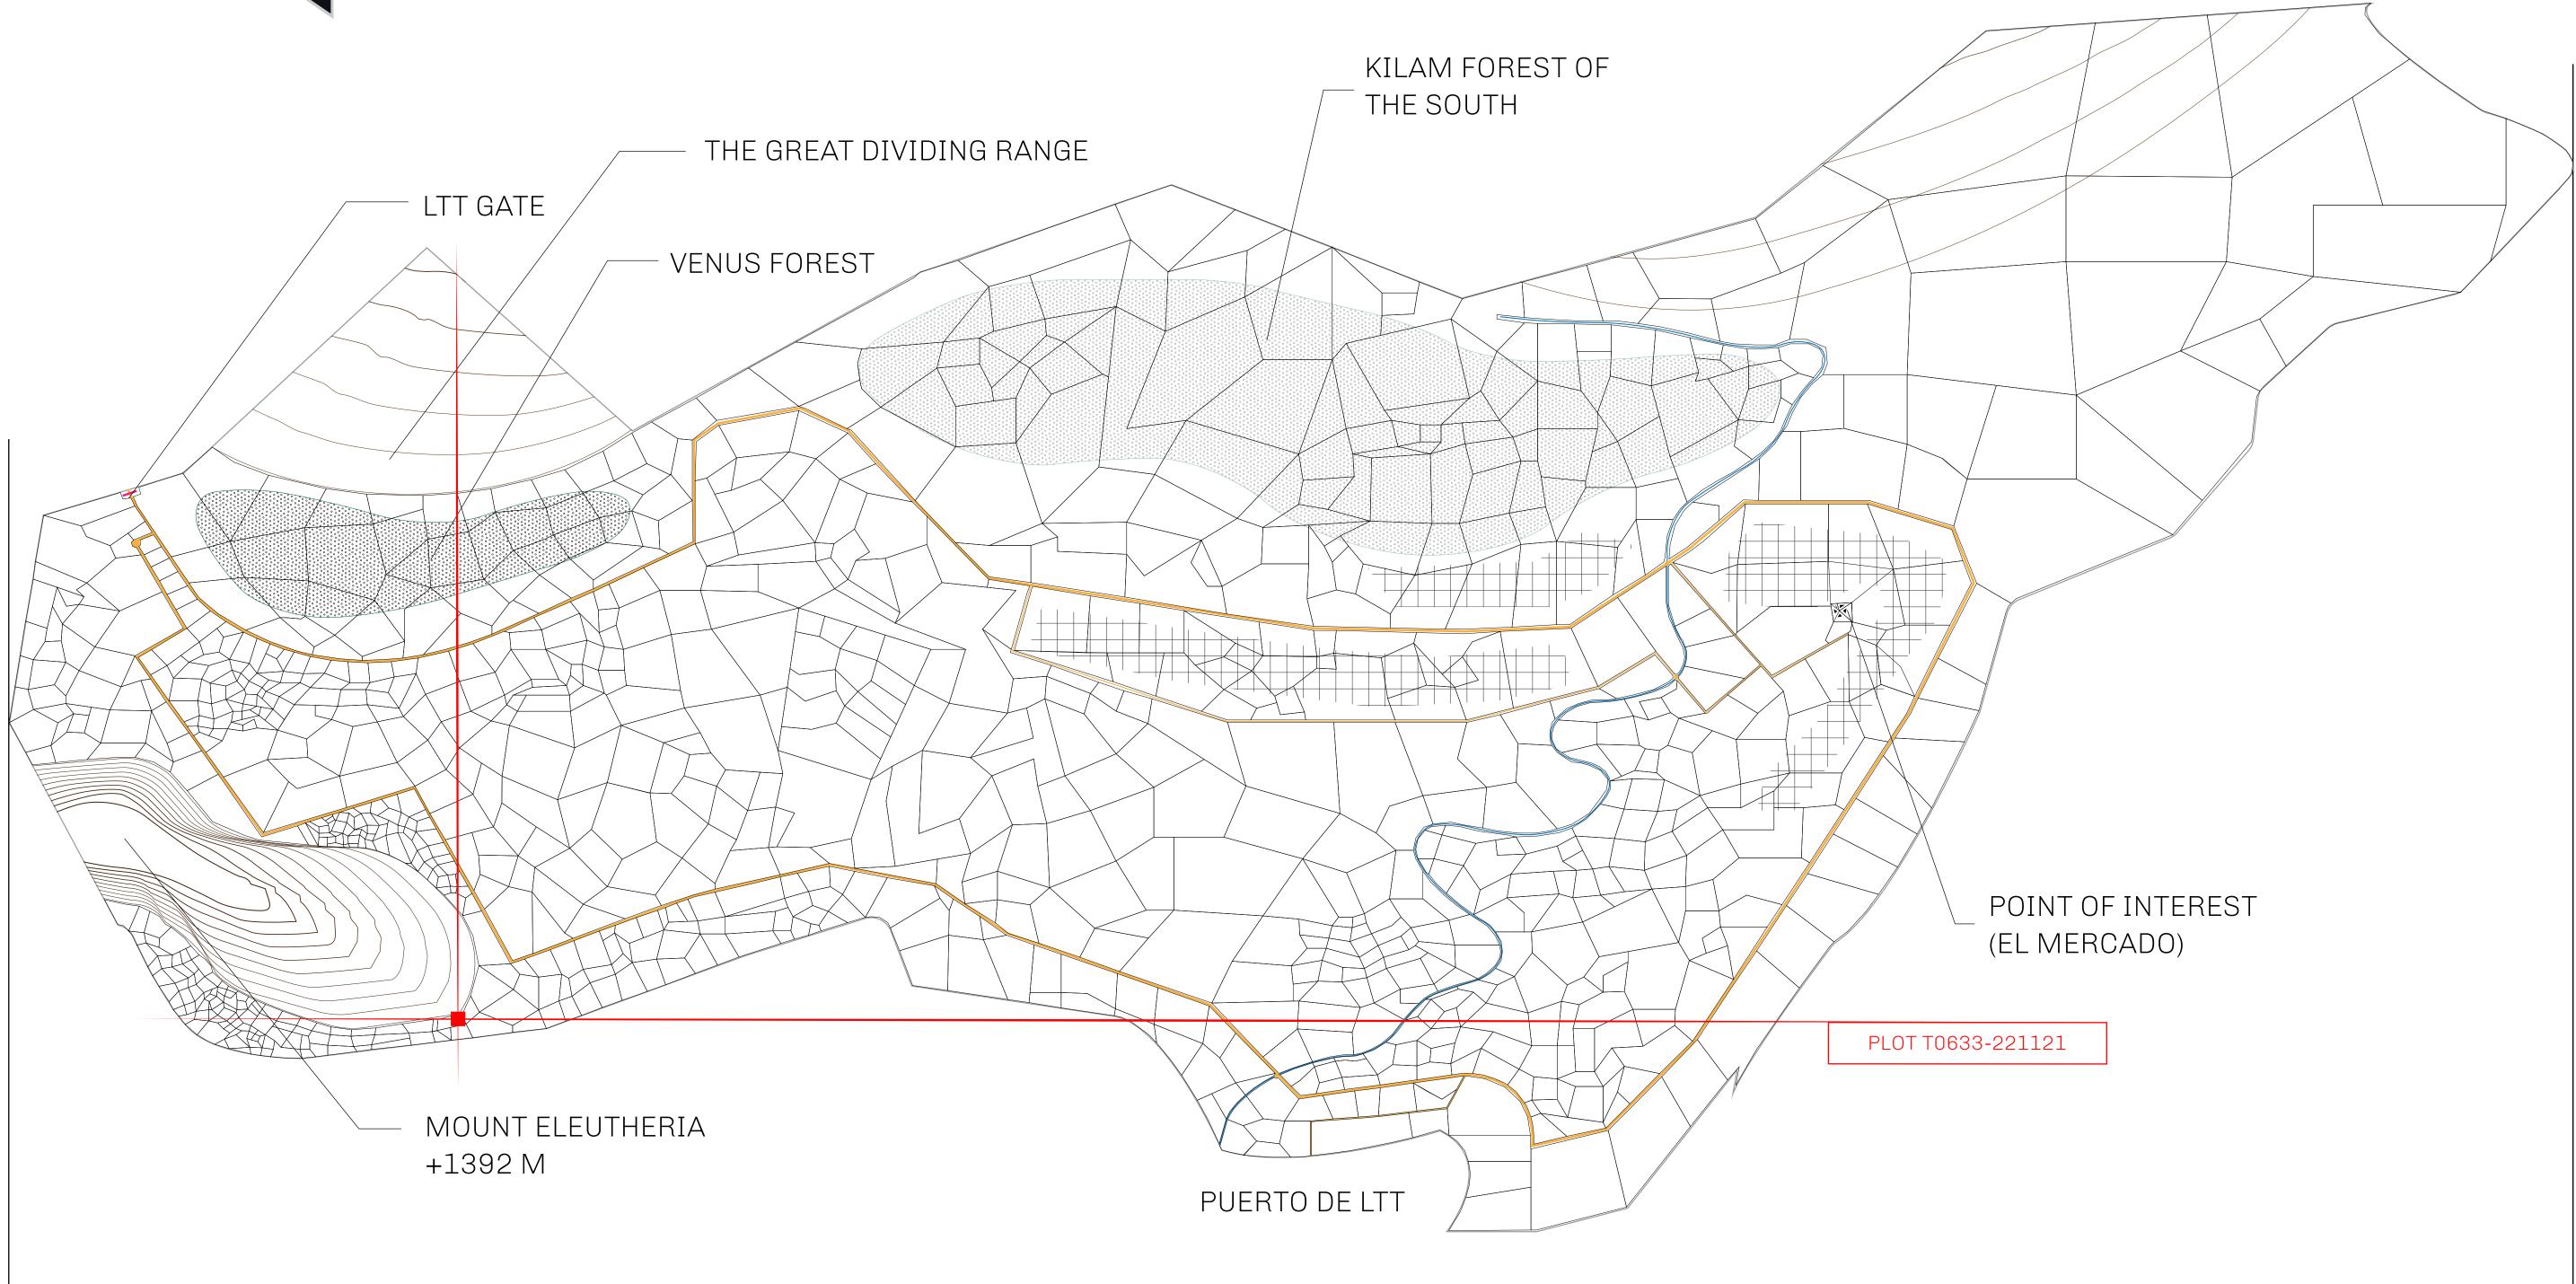

#### GEOGRAPHY

COASTLINE BORDERS HIGHEST POINT LOWEST POINT PLOTS SCALE

193.03 KM (119.94 MILES) OCEAN, THE GREAT EMPIRE MT ELEUTHERIA +1392 M PUERTO DE LTT O M 1045 1:50000

## H.M. LNFT Land Registry

ADMINISTRATIVE AREA

OWNER ENTITLEMENT

TERRITORIO

Type W-T: Sha number of NF

MOUNT ELEUTHERIA +1392 M

# -0635

| gistry                                        | TITLE NUMBER<br><b>T0633-221121</b> |        |                 |                 |         |
|-----------------------------------------------|-------------------------------------|--------|-----------------|-----------------|---------|
|                                               |                                     |        |                 |                 |         |
| W-T: Share of 0.1% o<br>er of NFT Stories min |                                     | •      | in Credits) plu | is 1% of all L7 | T redee |
|                                               |                                     |        |                 |                 |         |
|                                               |                                     |        |                 |                 |         |
|                                               |                                     |        |                 |                 |         |
|                                               |                                     |        |                 |                 |         |
|                                               |                                     |        |                 |                 |         |
|                                               |                                     |        |                 |                 |         |
|                                               |                                     |        |                 |                 |         |
| PLOT                                          | Τſ                                  | RQ'    | 2               |                 |         |
|                                               |                                     |        |                 |                 |         |
| BOUNDA                                        | RY: T                               | .21 KN |                 |                 |         |
|                                               |                                     |        |                 |                 |         |
|                                               |                                     |        |                 |                 |         |
|                                               |                                     |        |                 |                 |         |
|                                               |                                     |        |                 |                 |         |
|                                               |                                     |        |                 |                 |         |
|                                               |                                     |        |                 |                 |         |
|                                               |                                     |        |                 |                 |         |