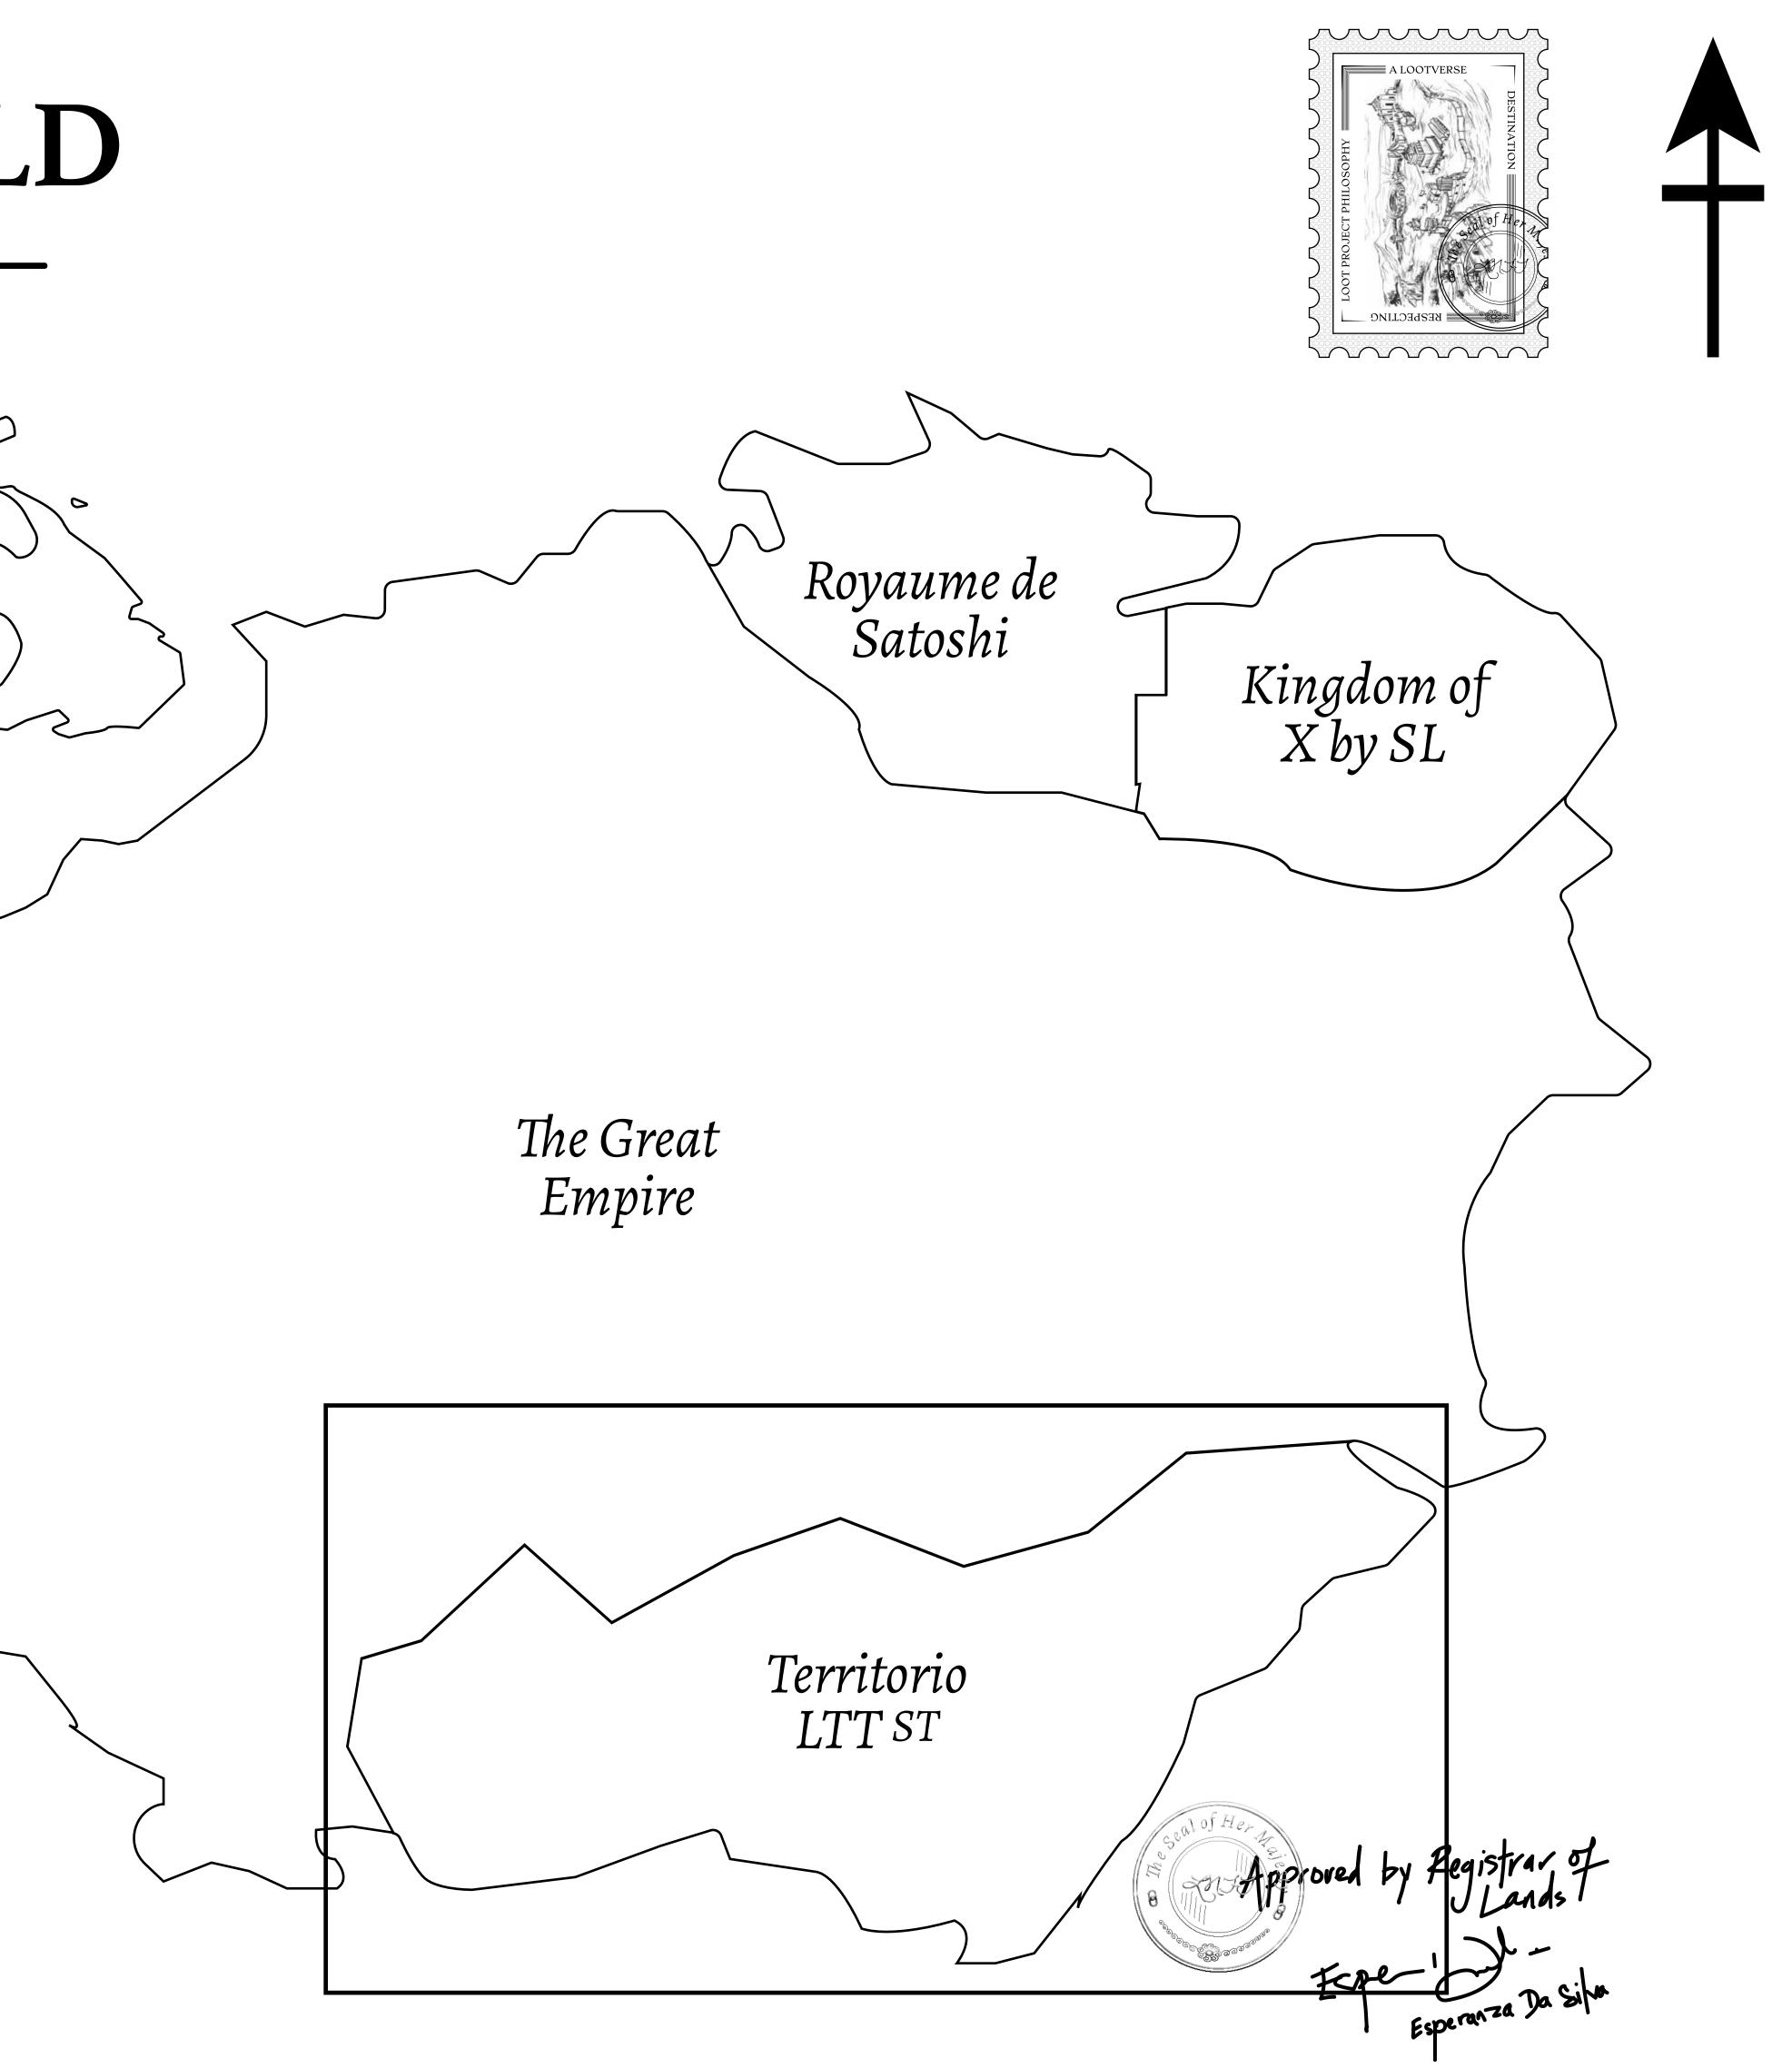

### THE SPANISH ARMADA

The most flamboyant of all of the states, this Spanish-speaking territory houses a clash of cultures. From the LTT trades in the El Mercado district to the solicitations for invites to the Great Empire, and even the traveling Caravans, it is a transient place; people are always on the move on the way to the Great Empire or a trek through the Dividing Range to the Royaume De Satoshi. Commerce uses derivations of LTT such as LTTE, LTTB, and LTTC.

#### GEOGRAPHY

COASTLINE BORDERS HIGHEST POINT LOWEST POINT PLOTS SCALE

193.03 KM (119.94 MILES) OCEAN, THE GREAT EMPIRE MT ELEUTHERIA +1392 M PUERTO DE LTT O M 1045 1:50000

## H.M. LNFT Land Registry

ADMINISTRATIVE AREA

OWNER ENTITLEMENT

TERRITORIO

Type W-T: Sha number of NF

MOUNT ELEUTHERIA +1392 M

# -0635

| gistry                                        | TITLE NUMBER<br><b>T0633-221121</b> |        |                 |                 |         |
|-----------------------------------------------|-------------------------------------|--------|-----------------|-----------------|---------|
|                                               |                                     |        |                 |                 |         |
| W-T: Share of 0.1% o<br>er of NFT Stories min |                                     | •      | in Credits) plu | is 1% of all L7 | T redee |
|                                               |                                     |        |                 |                 |         |
|                                               |                                     |        |                 |                 |         |
|                                               |                                     |        |                 |                 |         |
|                                               |                                     |        |                 |                 |         |
|                                               |                                     |        |                 |                 |         |
|                                               |                                     |        |                 |                 |         |
|                                               |                                     |        |                 |                 |         |
| PLOT                                          | Τſ                                  | RQ'    | 2               |                 |         |
|                                               |                                     |        |                 |                 |         |
| BOUNDA                                        | RY: T                               | .21 KN |                 |                 |         |
|                                               |                                     |        |                 |                 |         |
|                                               |                                     |        |                 |                 |         |
|                                               |                                     |        |                 |                 |         |
|                                               |                                     |        |                 |                 |         |
|                                               |                                     |        |                 |                 |         |
|                                               |                                     |        |                 |                 |         |
|                                               |                                     |        |                 |                 |         |