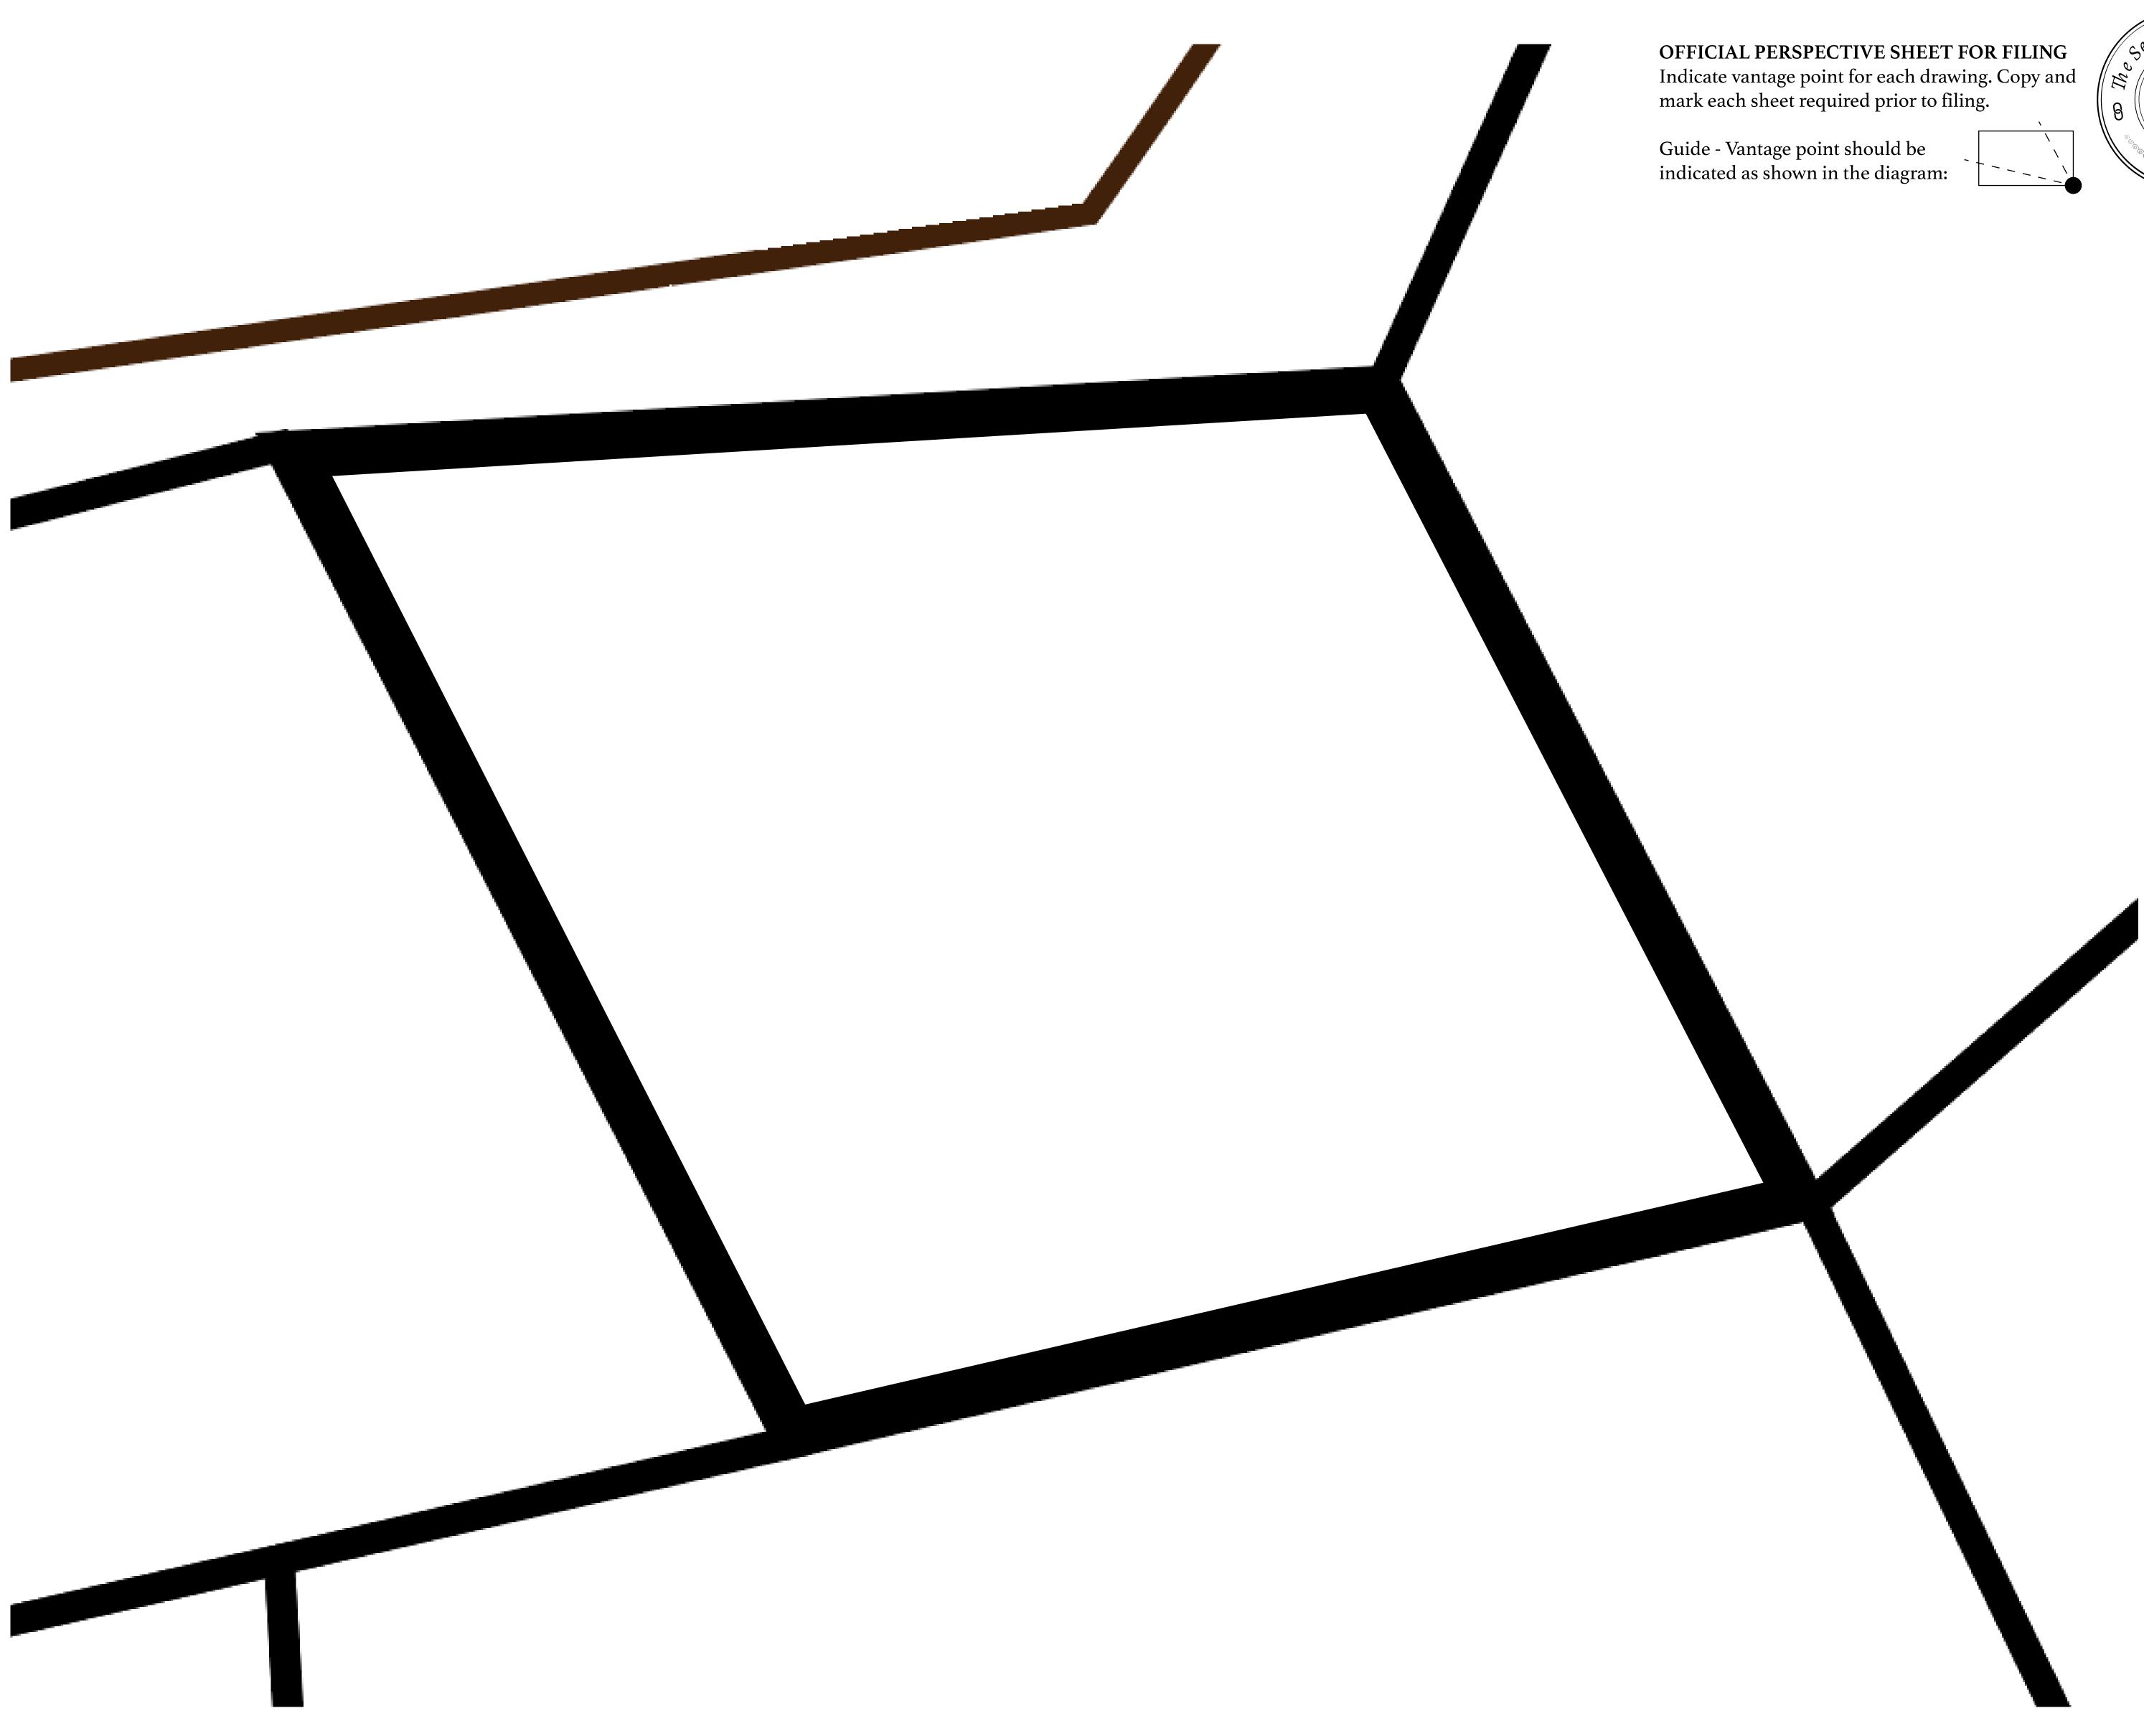

# -0635

| gistry                                        | TITLE NUMBER<br><b>T0633-221121</b> |        |                 |                 |         |
|-----------------------------------------------|-------------------------------------|--------|-----------------|-----------------|---------|
|                                               |                                     |        |                 |                 |         |
| W-T: Share of 0.1% o<br>er of NFT Stories min |                                     | •      | in Credits) plu | is 1% of all L7 | T redee |
|                                               |                                     |        |                 |                 |         |
|                                               |                                     |        |                 |                 |         |
|                                               |                                     |        |                 |                 |         |
|                                               |                                     |        |                 |                 |         |
|                                               |                                     |        |                 |                 |         |
|                                               |                                     |        |                 |                 |         |
|                                               |                                     |        |                 |                 |         |
| PLOT                                          | Τſ                                  | RQ'    | 2               |                 |         |
|                                               |                                     |        |                 |                 |         |
| BOUNDA                                        | RY: T                               | .21 KN |                 |                 |         |
|                                               |                                     |        |                 |                 |         |
|                                               |                                     |        |                 |                 |         |
|                                               |                                     |        |                 |                 |         |
|                                               |                                     |        |                 |                 |         |
|                                               |                                     |        |                 |                 |         |
|                                               |                                     |        |                 |                 |         |
|                                               |                                     |        |                 |                 |         |