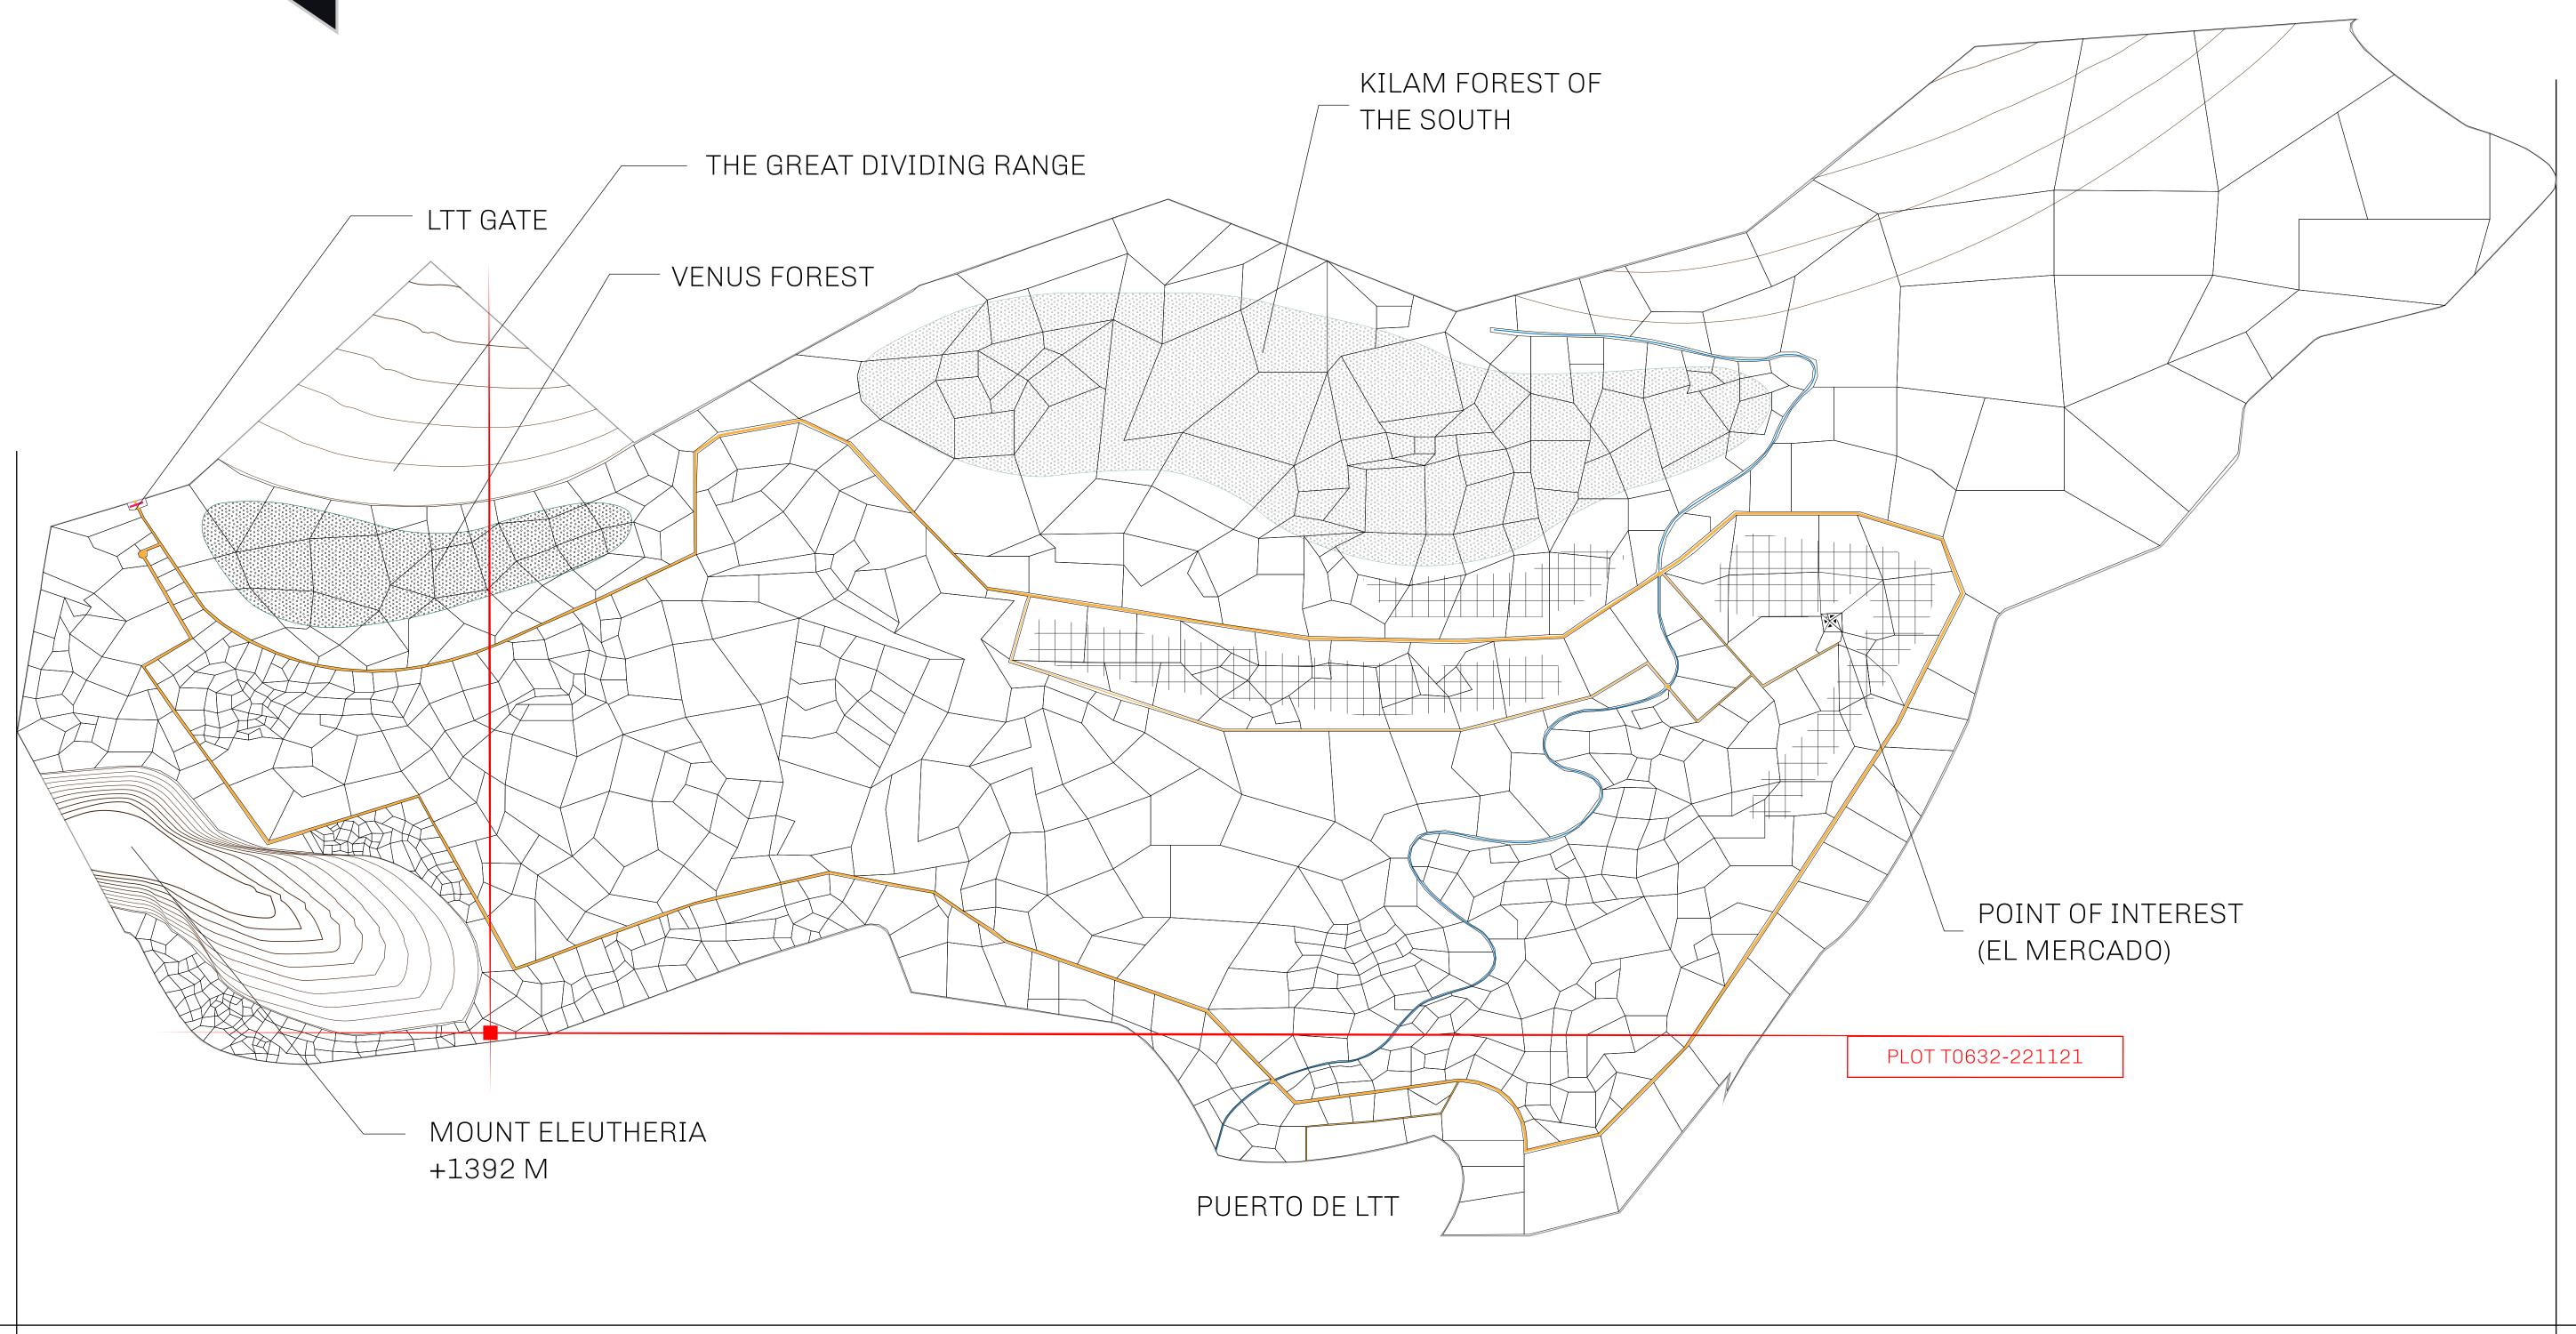

## GEOGRAPHY

COASTLINE
BORDERS
HIGHEST POINT
LOWEST POINT
PLOTS
SCALE

193.03 KM (119.94 MILES)
OCEAN, THE GREAT EMPIRE
MT ELEUTHERIA +1392 M
PUERTO DE LTT 0 M

1045

1:50000

## H.M. LNFT Land Registry

TITLE NUMBER

T0632-221121

ADMINISTRATIVE AREA

TERRITORIO LTT ST

ISSUED 22 November 2021 ...

SCALE **1/50000** 

OWNER ENTITLEMENT

Type W-T: Share of 0.1% of all BUN sales (rewarded in Credits) plus 1% of all LTT redeemed based on number of NFT Stories minted; Mint 4 NFT Stories

I しりるTPL0T T0632 BOUNDARY: 3.30 KM 334 OCEAN