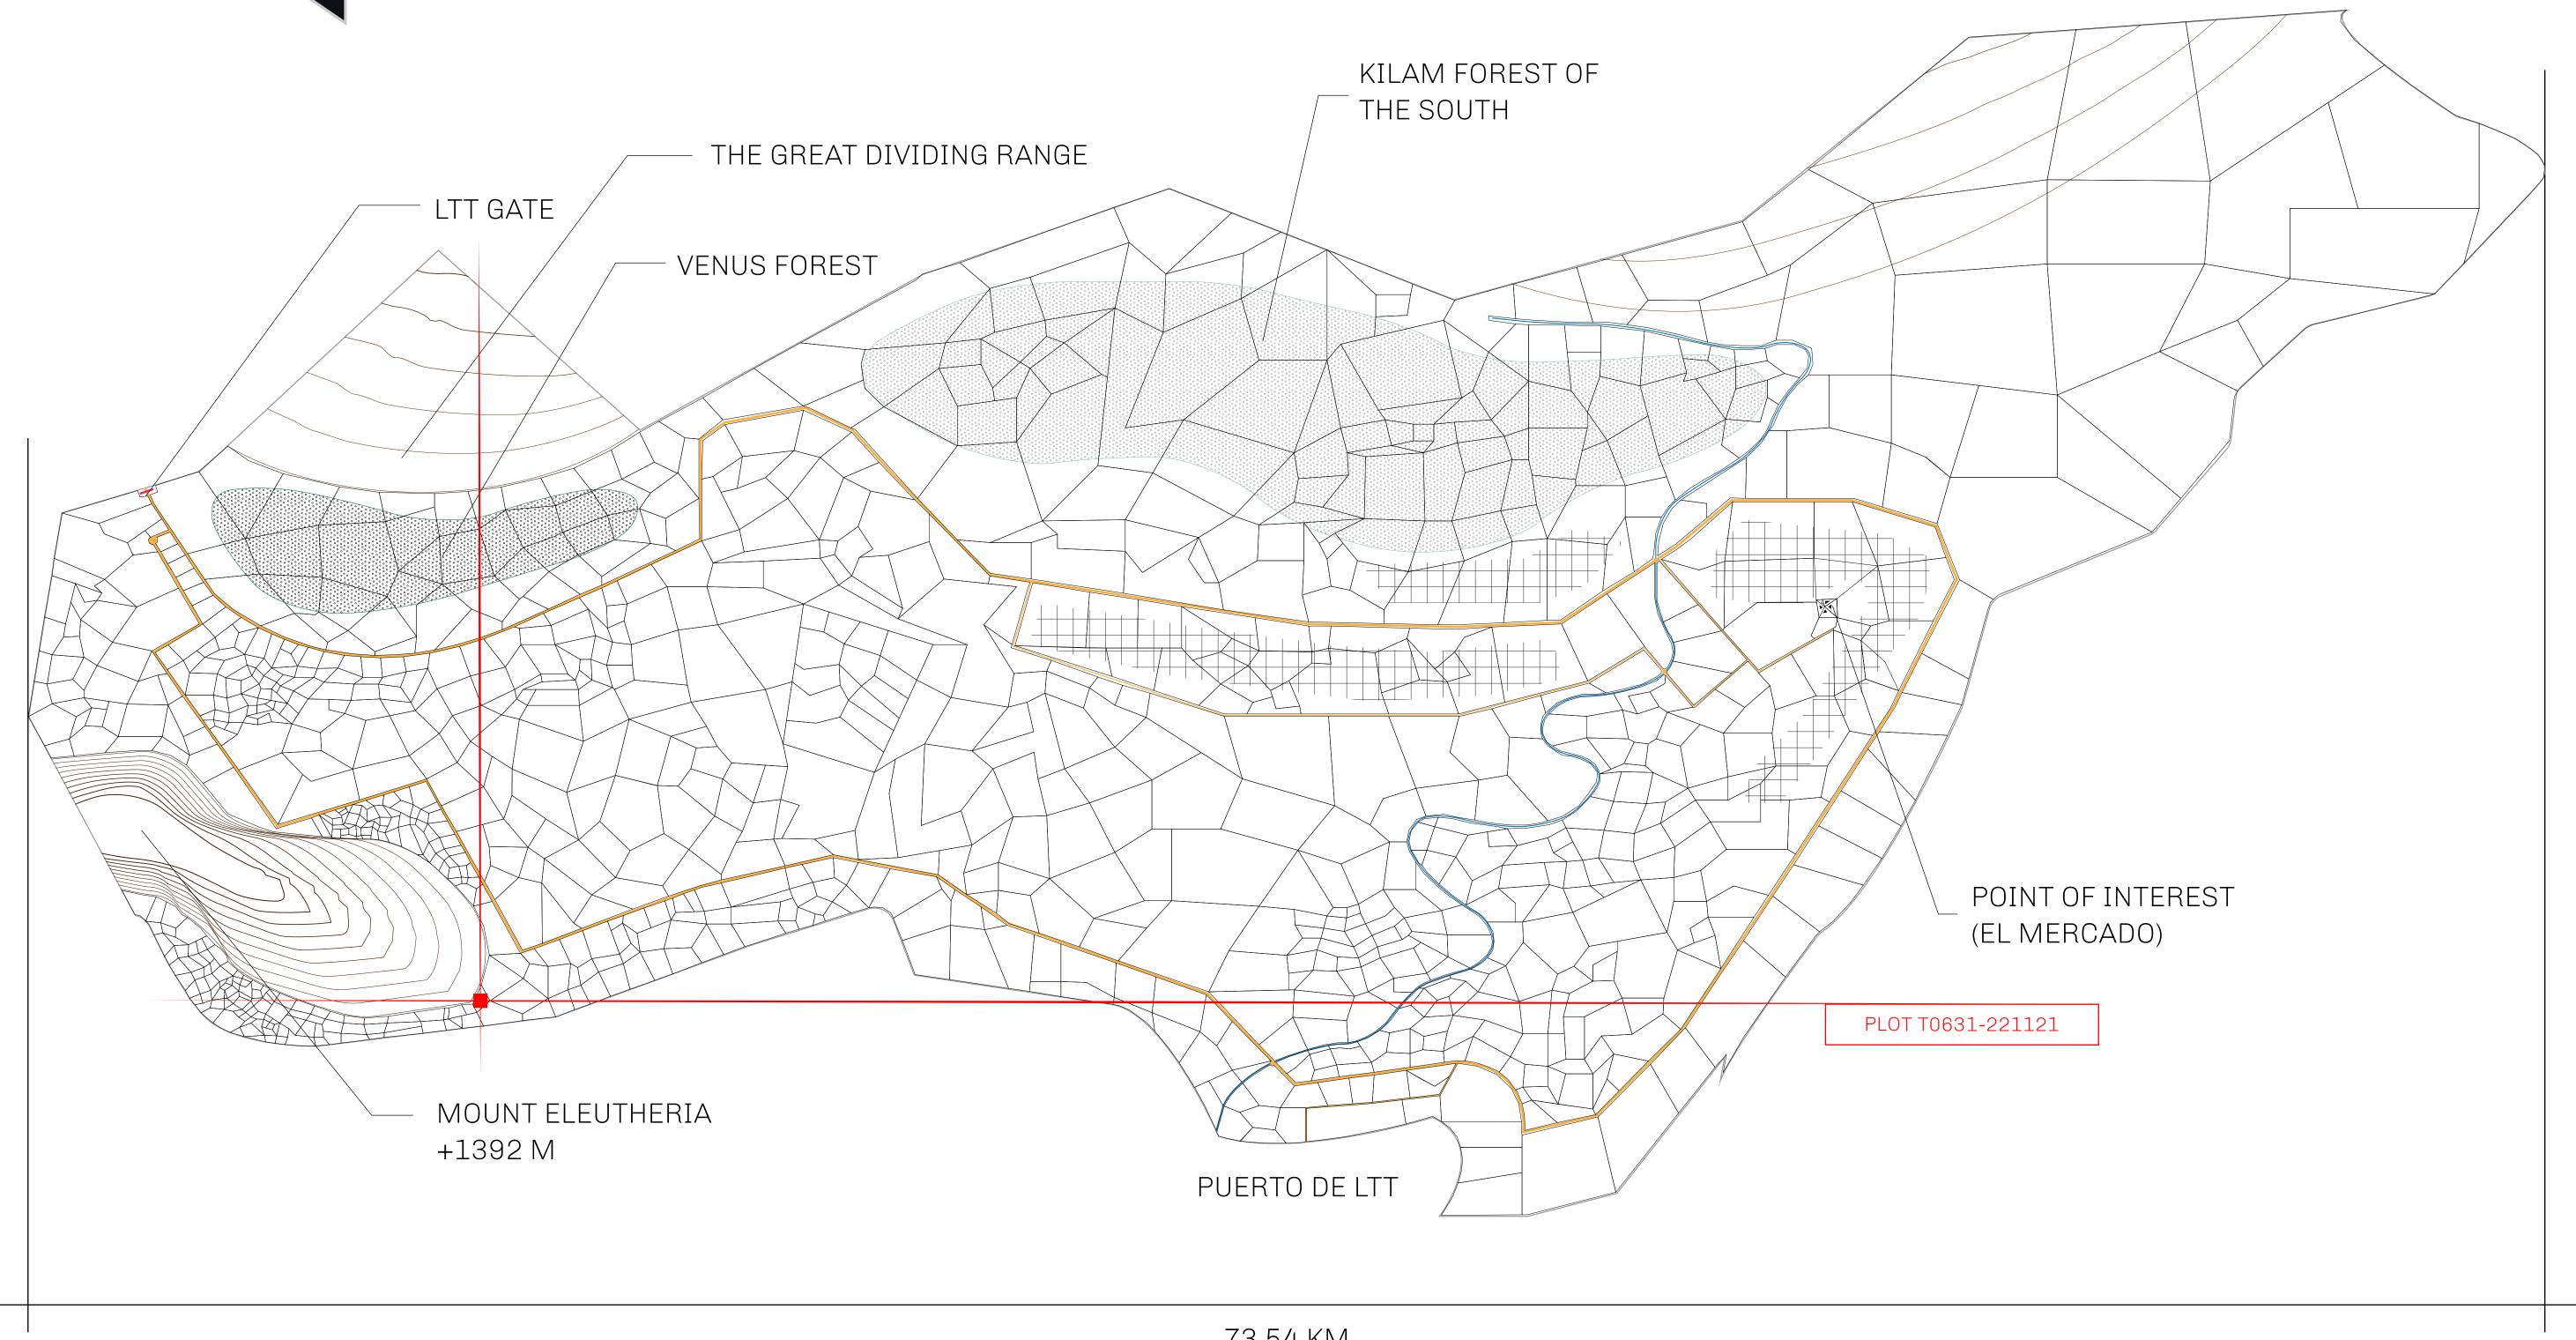

## THE SPANISH ARMADA

The most flamboyant of all of the states, this Spanish-speaking territory houses a clash of cultures. From the LTT trades in the El Mercado district to the solicitations for invites to the Great Empire, and even the traveling Caravans, it is a transient place; people are always on the move on the way to the Great Empire or a trek through the Dividing Range to the Royaume De Satoshi. Commerce uses derivations of LTT such as LTTE, LTTB, and LTTC.

## GEOGRAPHY

COASTLINE BORDERS HIGHEST POINT LOWEST POINT PLOTS SCALE

193.03 KM (119.94 MILES) OCEAN, THE GREAT EMPIRE MT ELEUTHERIA +1392 M PUERTO DE LTT 0 M

1045 1:50000

## H.M. LNFT Land Registry

TITLE NUMBER

T0631-221121

ADMINISTRATIVE AREA

TERRITORIO LTT ST

ISSUED 22 November 2021 .

SCALE **1/50000** 

OWNER ENTITLEMENT