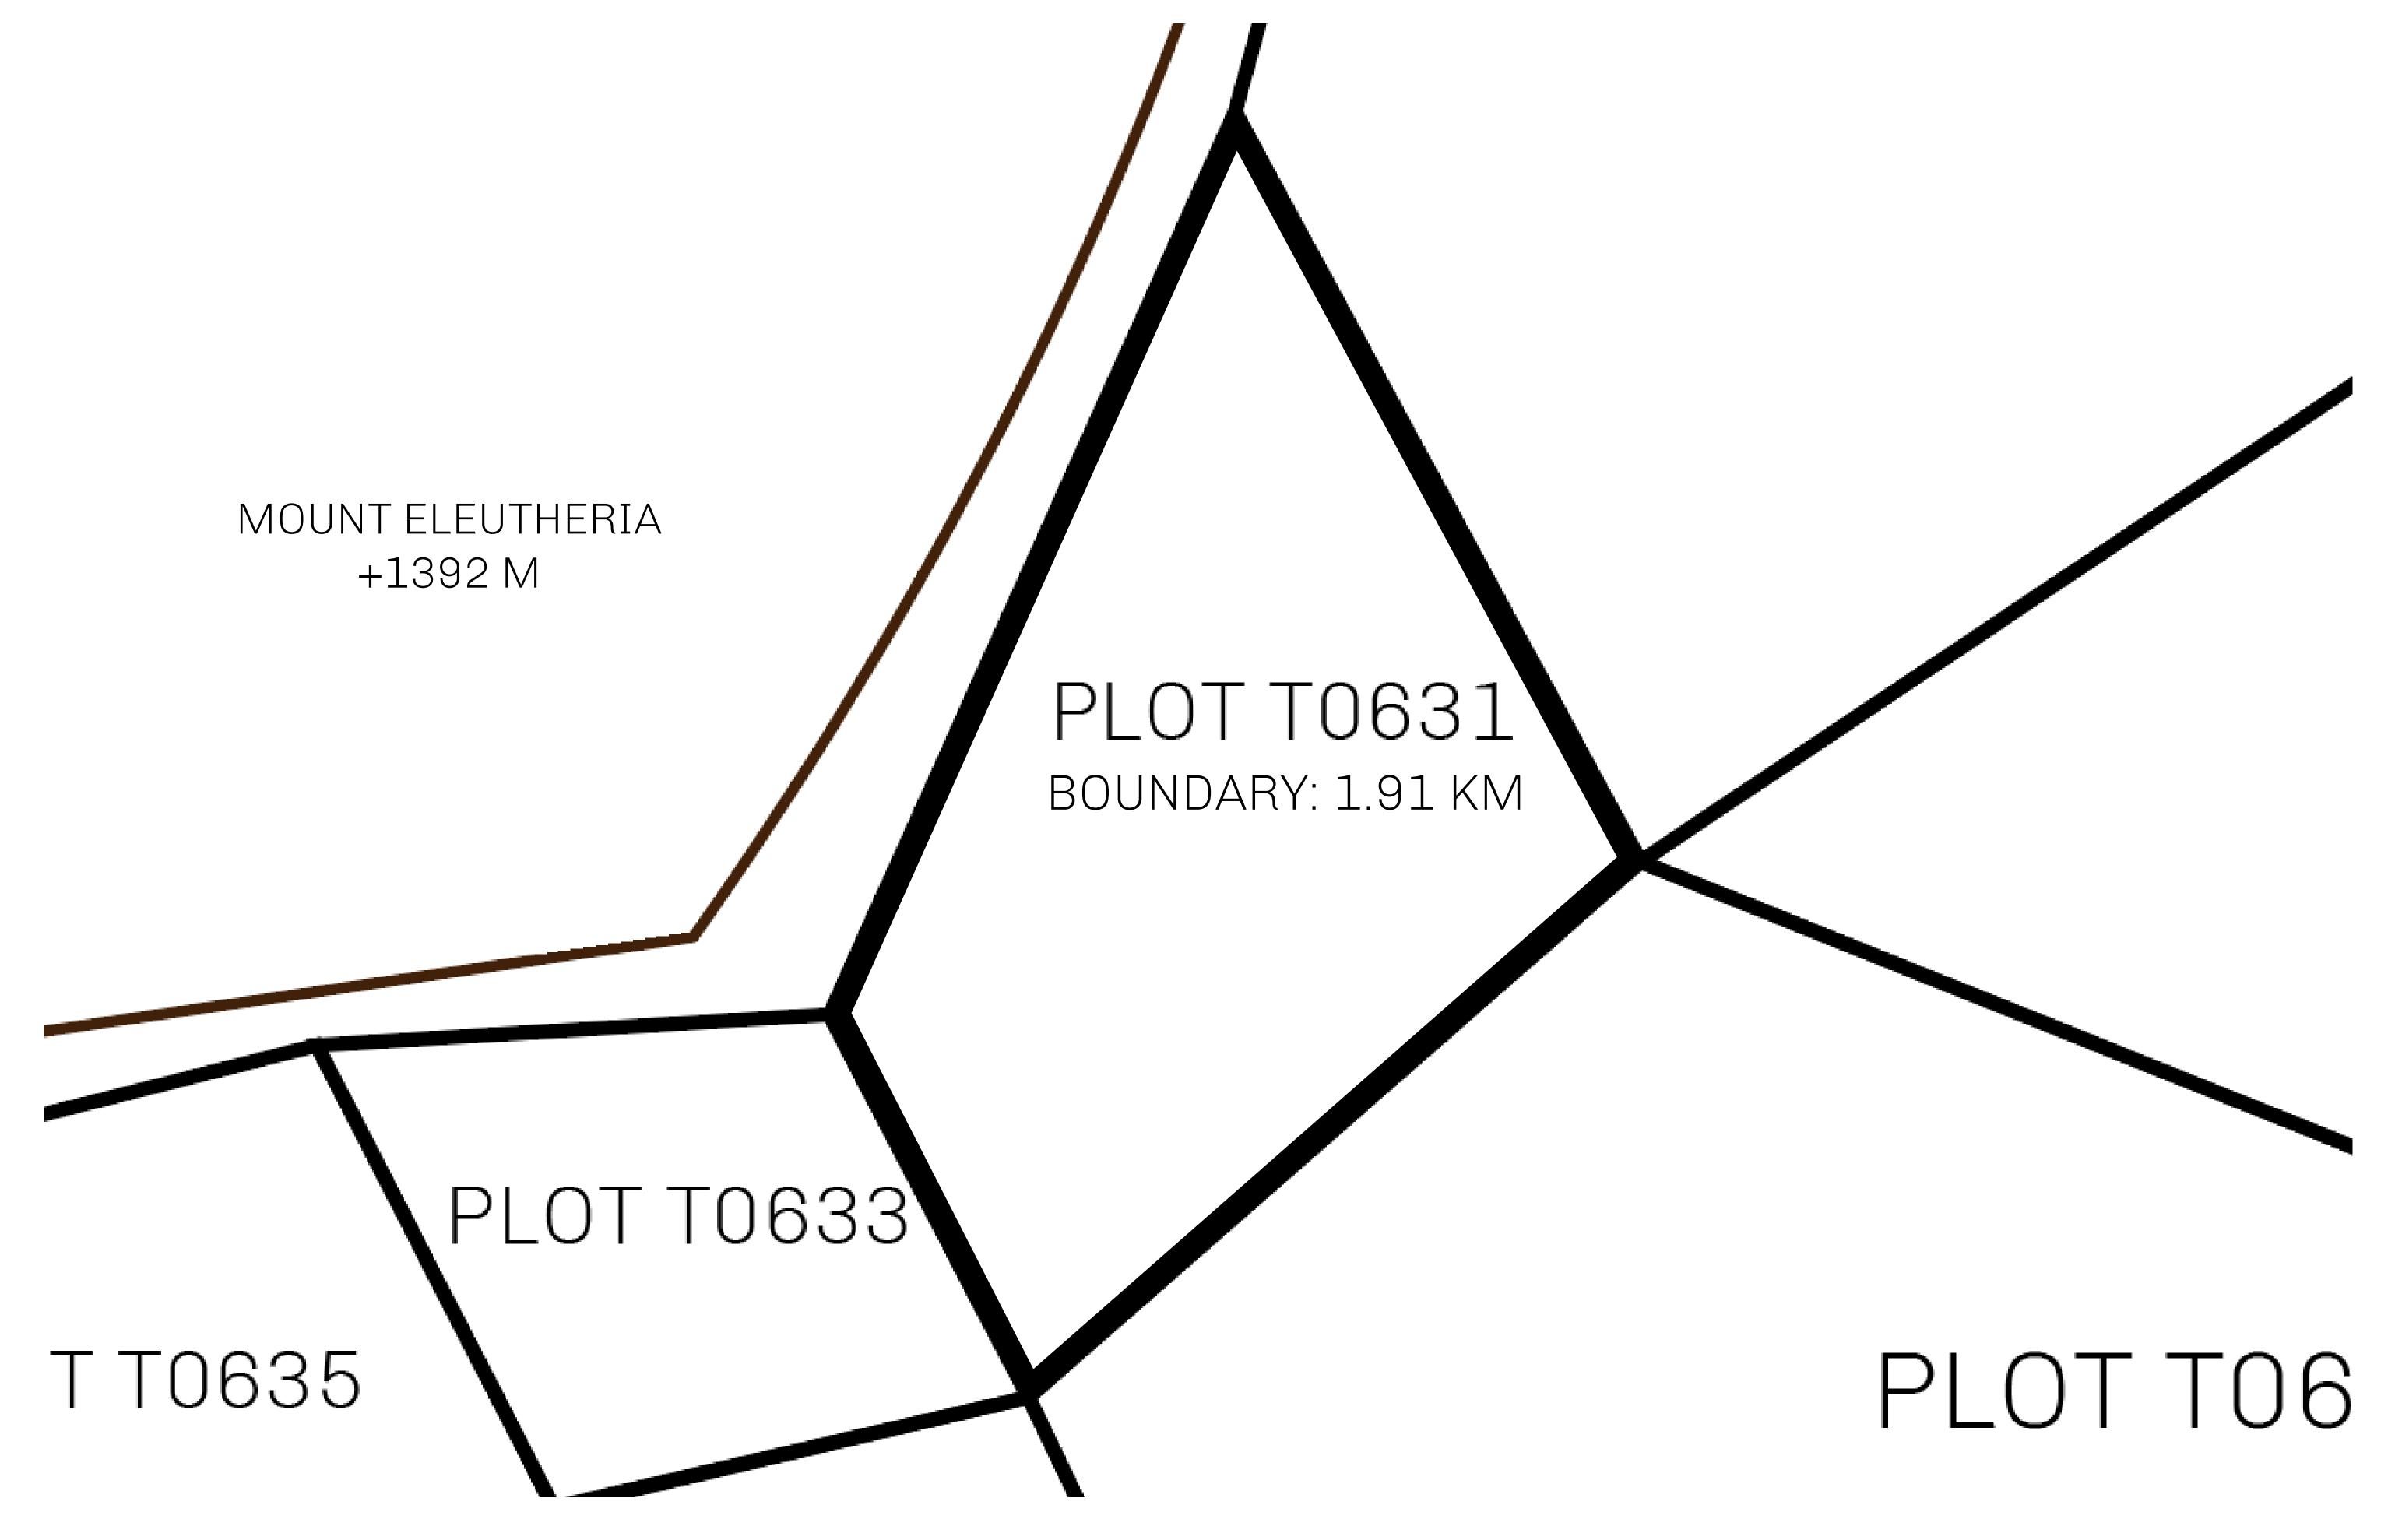

## GEOGRAPHY

COASTLINE BORDERS HIGHEST POINT LOWEST POINT PLOTS SCALE

193.03 KM (119.94 MILES) OCEAN, THE GREAT EMPIRE MT ELEUTHERIA +1392 M PUERTO DE LTT 0 M

1045 1:50000

## H.M. LNFT Land Registry

TITLE NUMBER

T0631-221121

ADMINISTRATIVE AREA

TERRITORIO LTT ST

ISSUED 22 November 2021 .

SCALE **1/50000** 

OWNER ENTITLEMENT