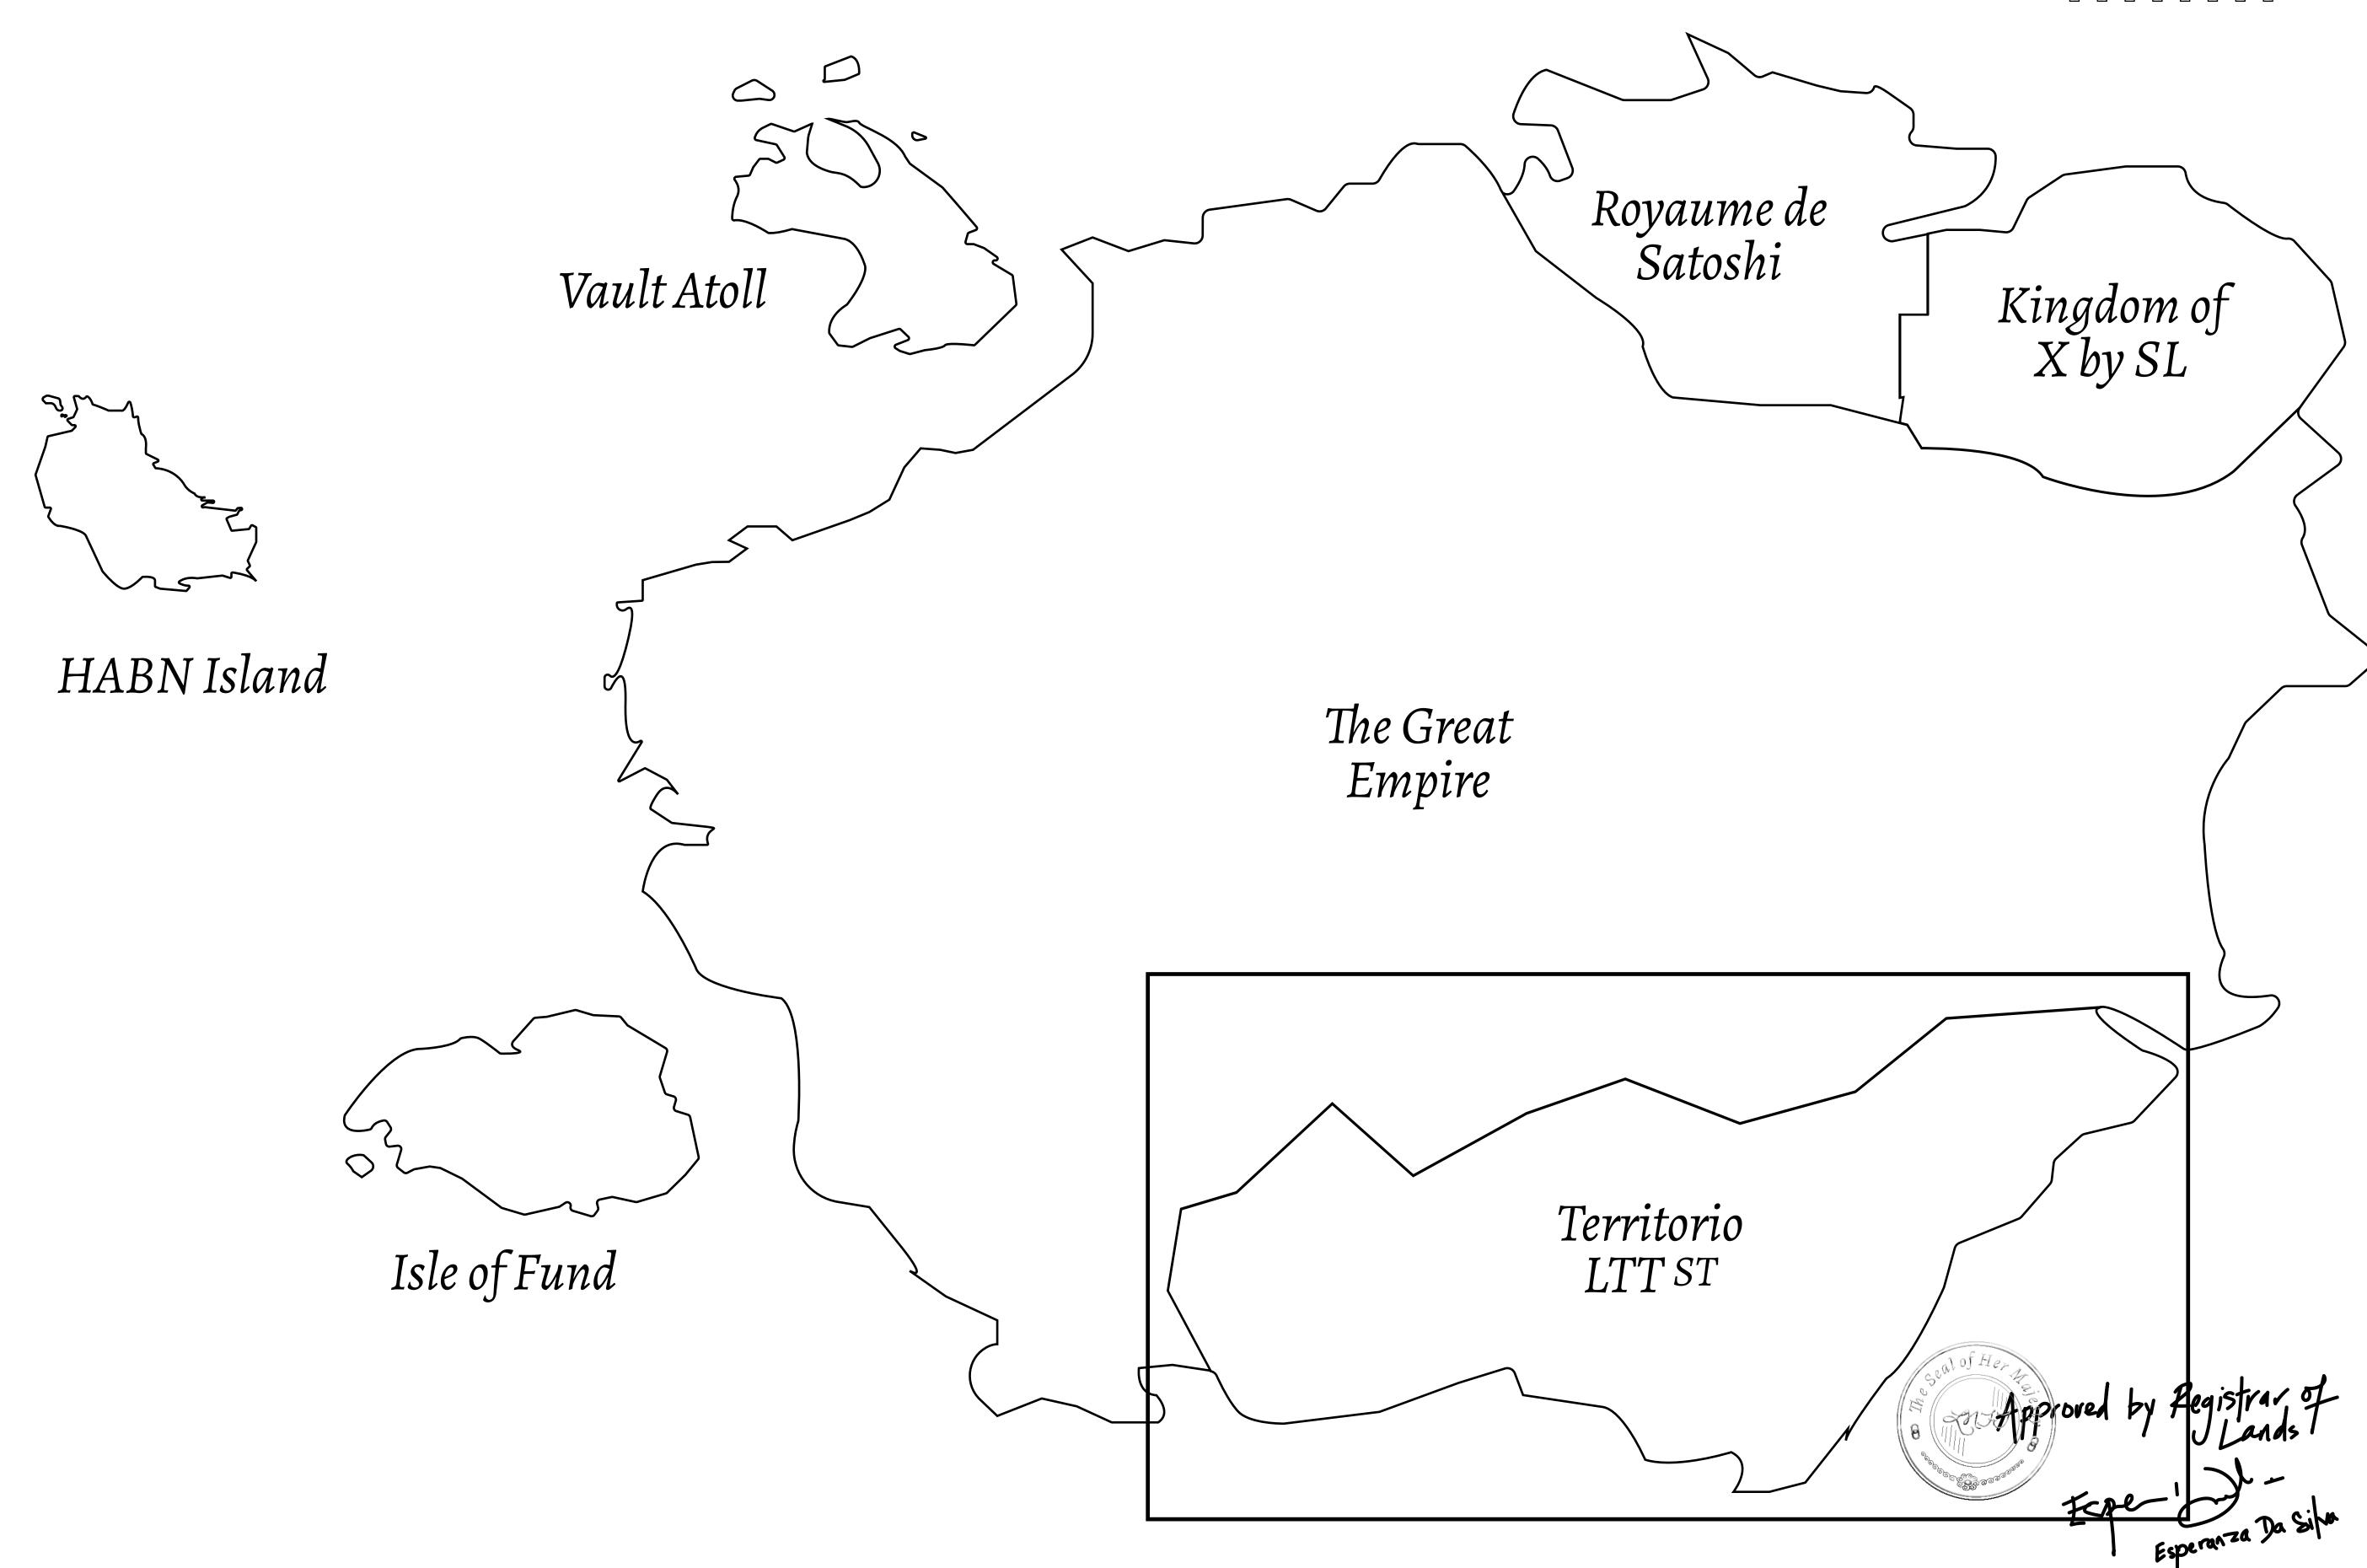

## THE SPANISH ARMADA

The most flamboyant of all of the states, this Spanish-speaking territory houses a clash of cultures. From the LTT trades in the El Mercado district to the solicitations for invites to the Great Empire, and even the traveling Caravans, it is a transient place; people are always on the move on the way to the Great Empire or a trek through the Dividing Range to the Royaume De Satoshi. Commerce uses derivations of LTT such as LTTE, LTTB, and LTTC.

## GEOGRAPHY

COASTLINE BORDERS HIGHEST POINT LOWEST POINT PLOTS SCALE

193.03 KM (119.94 MILES) OCEAN, THE GREAT EMPIRE MT ELEUTHERIA +1392 M PUERTO DE LTT 0 M

1045 1:50000

## H.M. LNFT Land Registry

TITLE NUMBER

T0631-221121

ADMINISTRATIVE AREA

TERRITORIO LTT ST

ISSUED 22 November 2021 .

SCALE **1/50000** 

OWNER ENTITLEMENT