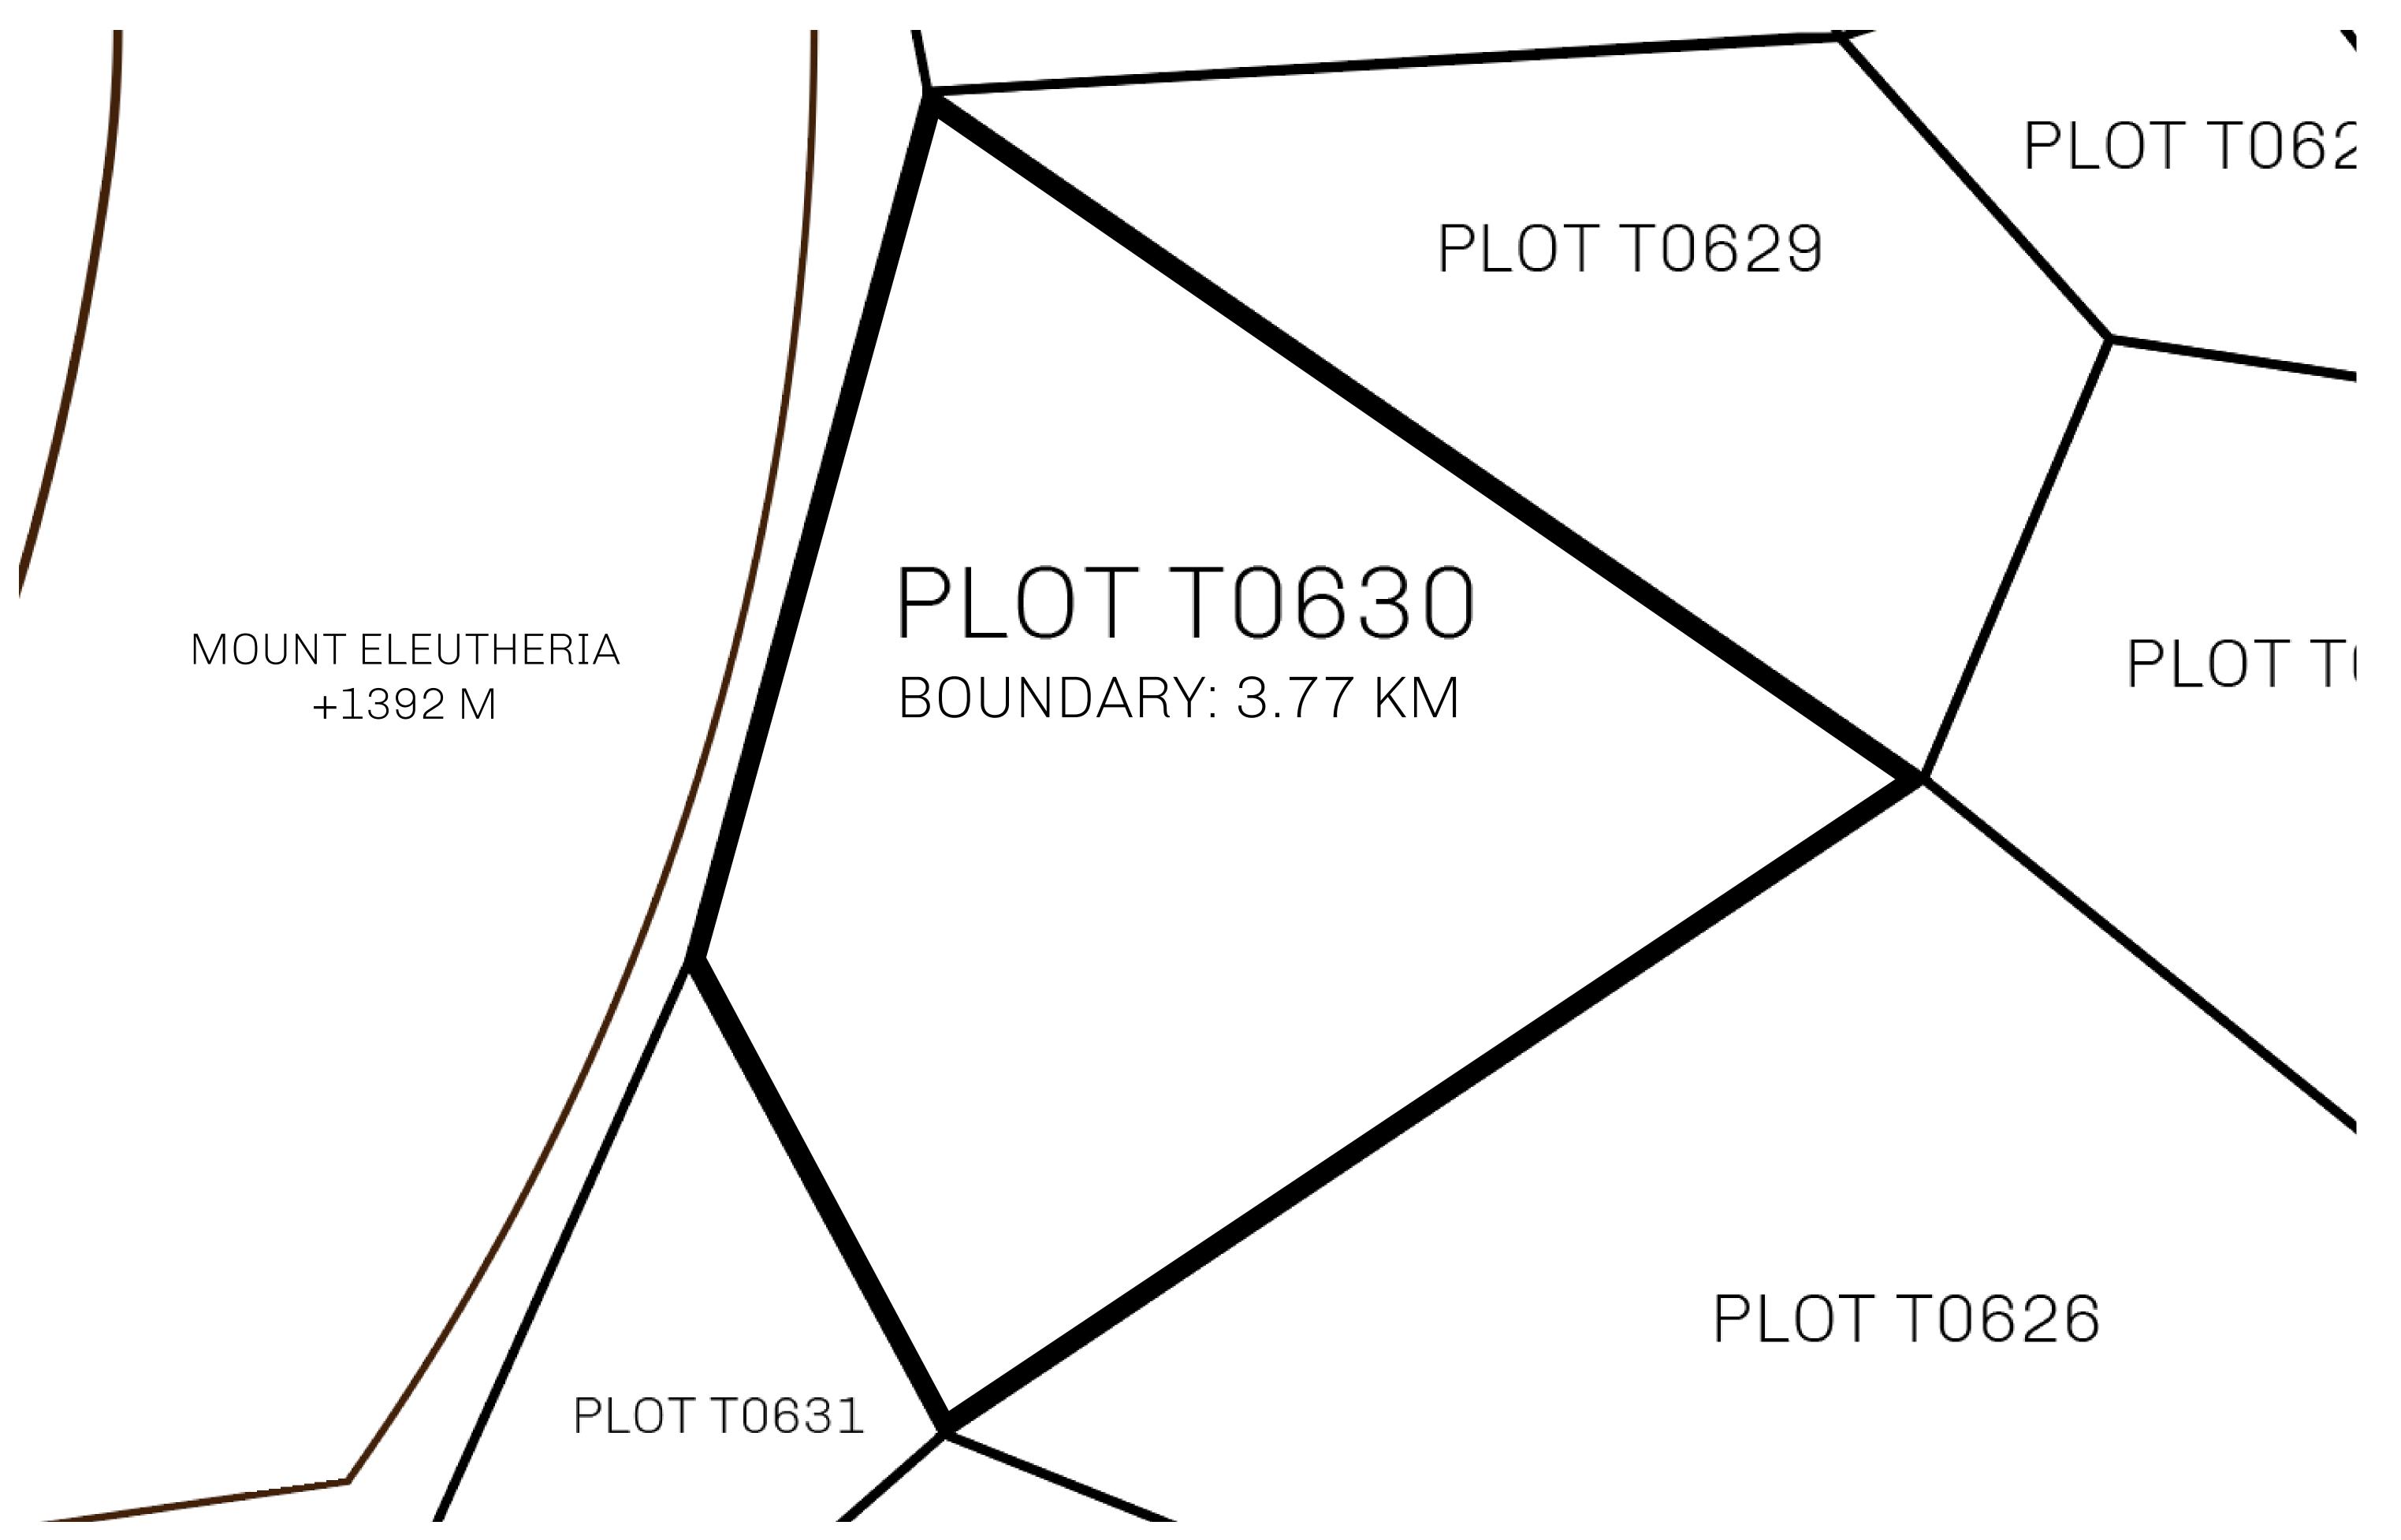

## GEOGRAPHY

COASTLINE BORDERS HIGHEST POINT LOWEST POINT PLOTS SCALE

193.03 KM (119.94 MILES) OCEAN, THE GREAT EMPIRE MT ELEUTHERIA +1392 M PUERTO DE LTT 0 M

1045

1:50000