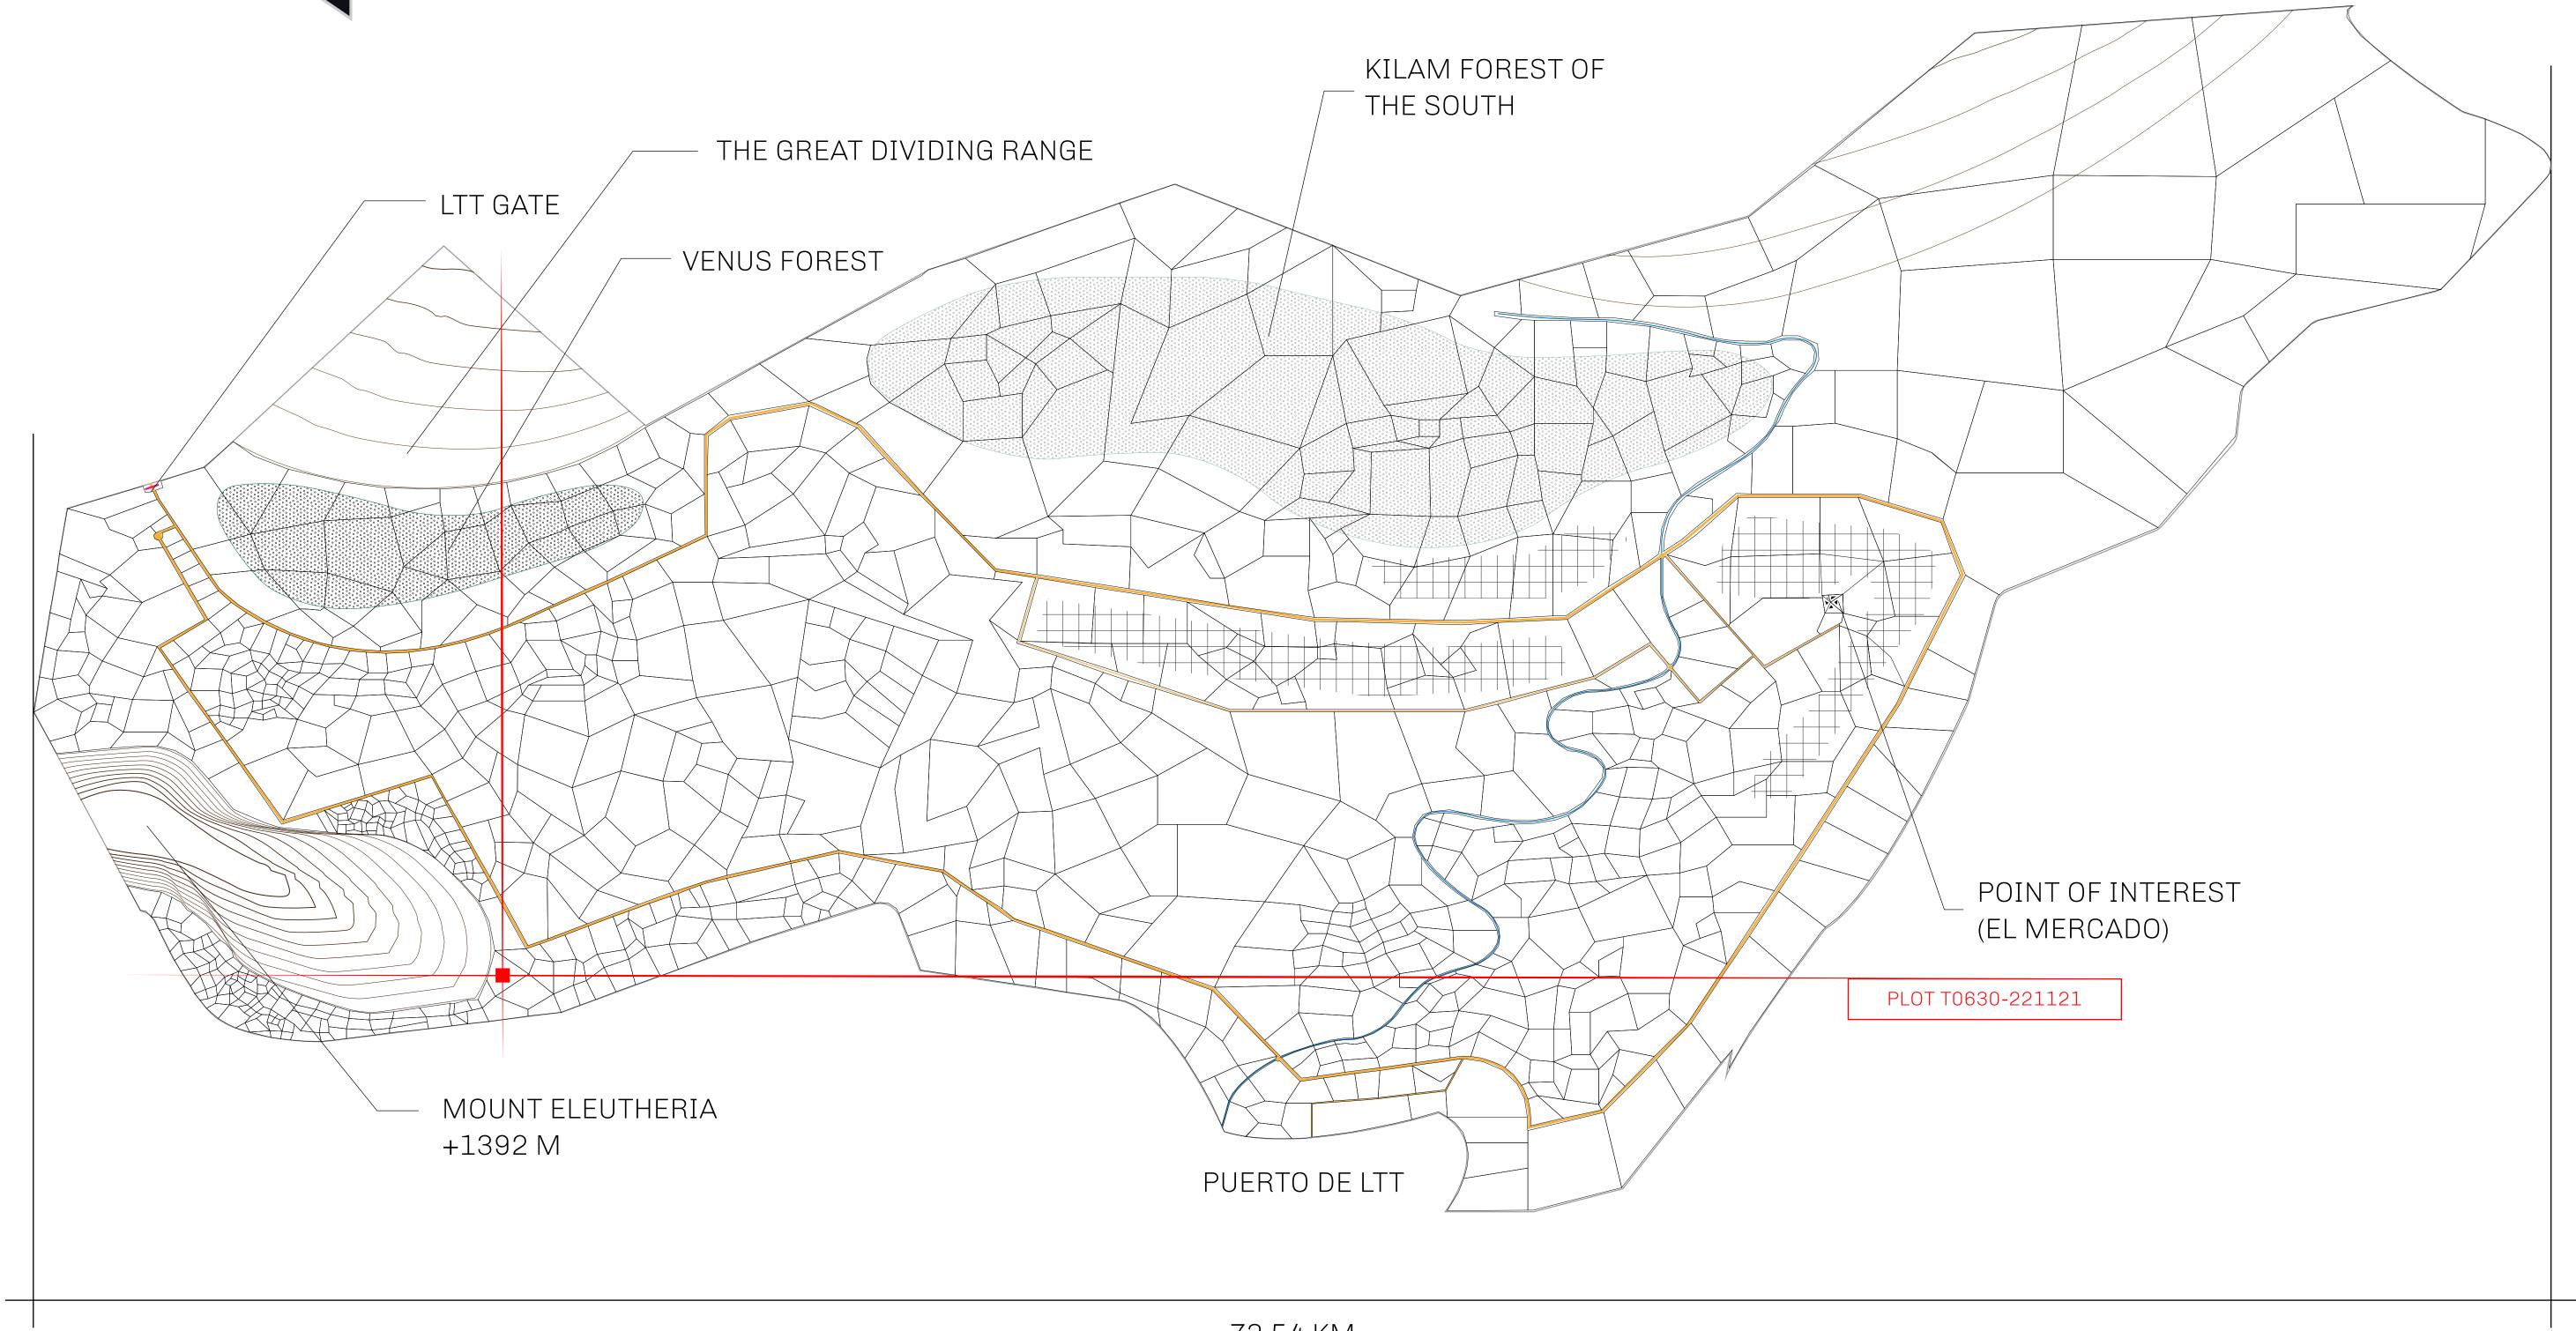

## THE SPANISH ARMADA

The most flamboyant of all of the states, this Spanish-speaking territory houses a clash of cultures. From the LTT trades in the El Mercado district to the solicitations for invites to the Great Empire, and even the traveling Caravans, it is a transient place; people are always on the move on the way to the Great Empire or a trek through the Dividing Range to the Royaume De Satoshi. Commerce uses derivations of LTT such as LTTE, LTTB, and LTTC.

## GEOGRAPHY

COASTLINE BORDERS HIGHEST POINT LOWEST POINT PLOTS SCALE

193.03 KM (119.94 MILES) OCEAN, THE GREAT EMPIRE MT ELEUTHERIA +1392 M PUERTO DE LTT 0 M

1045

1:50000