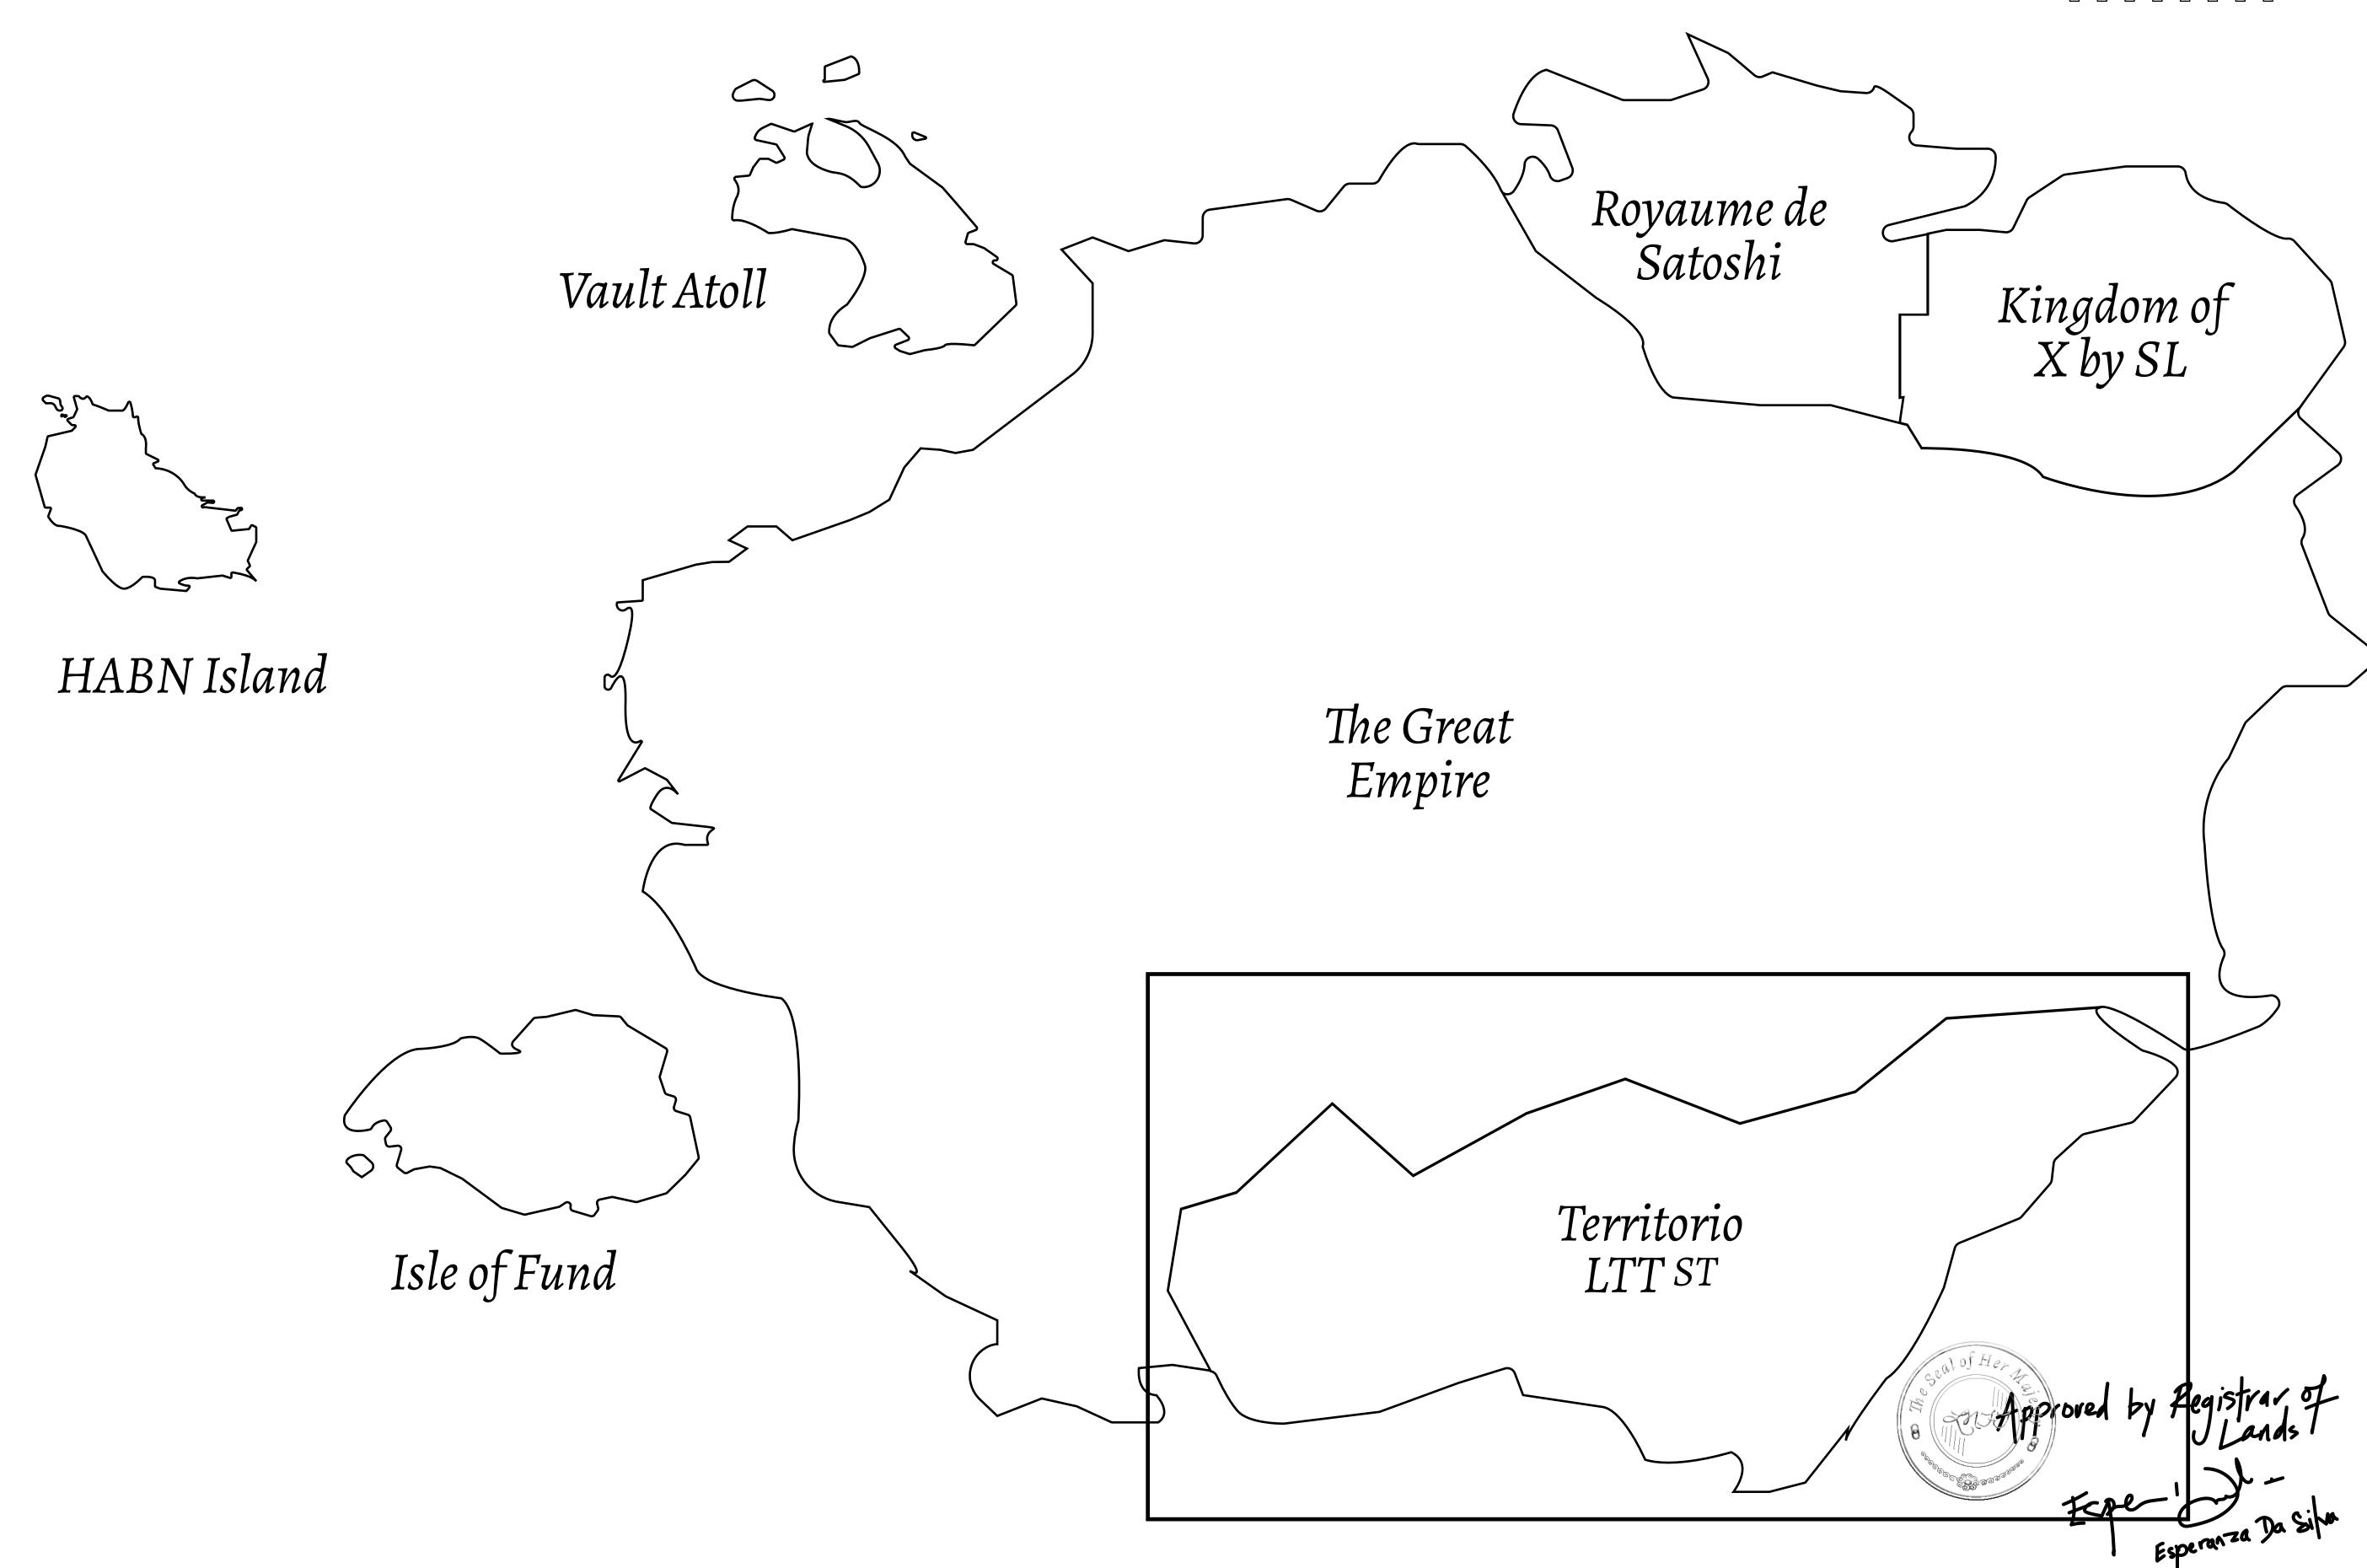

## THE SPANISH ARMADA

The most flamboyant of all of the states, this Spanish-speaking territory houses a clash of cultures. From the LTT trades in the El Mercado district to the solicitations for invites to the Great Empire, and even the traveling Caravans, it is a transient place; people are always on the move on the way to the Great Empire or a trek through the Dividing Range to the Royaume De Satoshi. Commerce uses derivations of LTT such as LTTE, LTTB, and LTTC.

## GEOGRAPHY

COASTLINE
BORDERS
HIGHEST POINT
LOWEST POINT
PLOTS
SCALE

193.03 KM (119.94 MILES)
OCEAN, THE GREAT EMPIRE
MT ELEUTHERIA +1392 M
PUERTO DE LTT 0 M

1045

1:50000

## H.M. LNFT Land Registry

TITLE NUMBER

ADMINISTRATIVE AREA

TERRITORIO LTT ST

ISSUED 22 November 2021

SCALE **1/50000** 

OWNER ENTITLEMENT

Type W-T: Share of 0.1% of all BUN sales (rewarded in Credits) plus 1% of all LTT redeemed based on

number of NFT Stories minted; Mint 4 NFT Stories TERRITORIO HIGHWAY PL0T T0628 PL0T T0629 BOUNDARY: 2.96 KM PLOT TO PL0T T0630