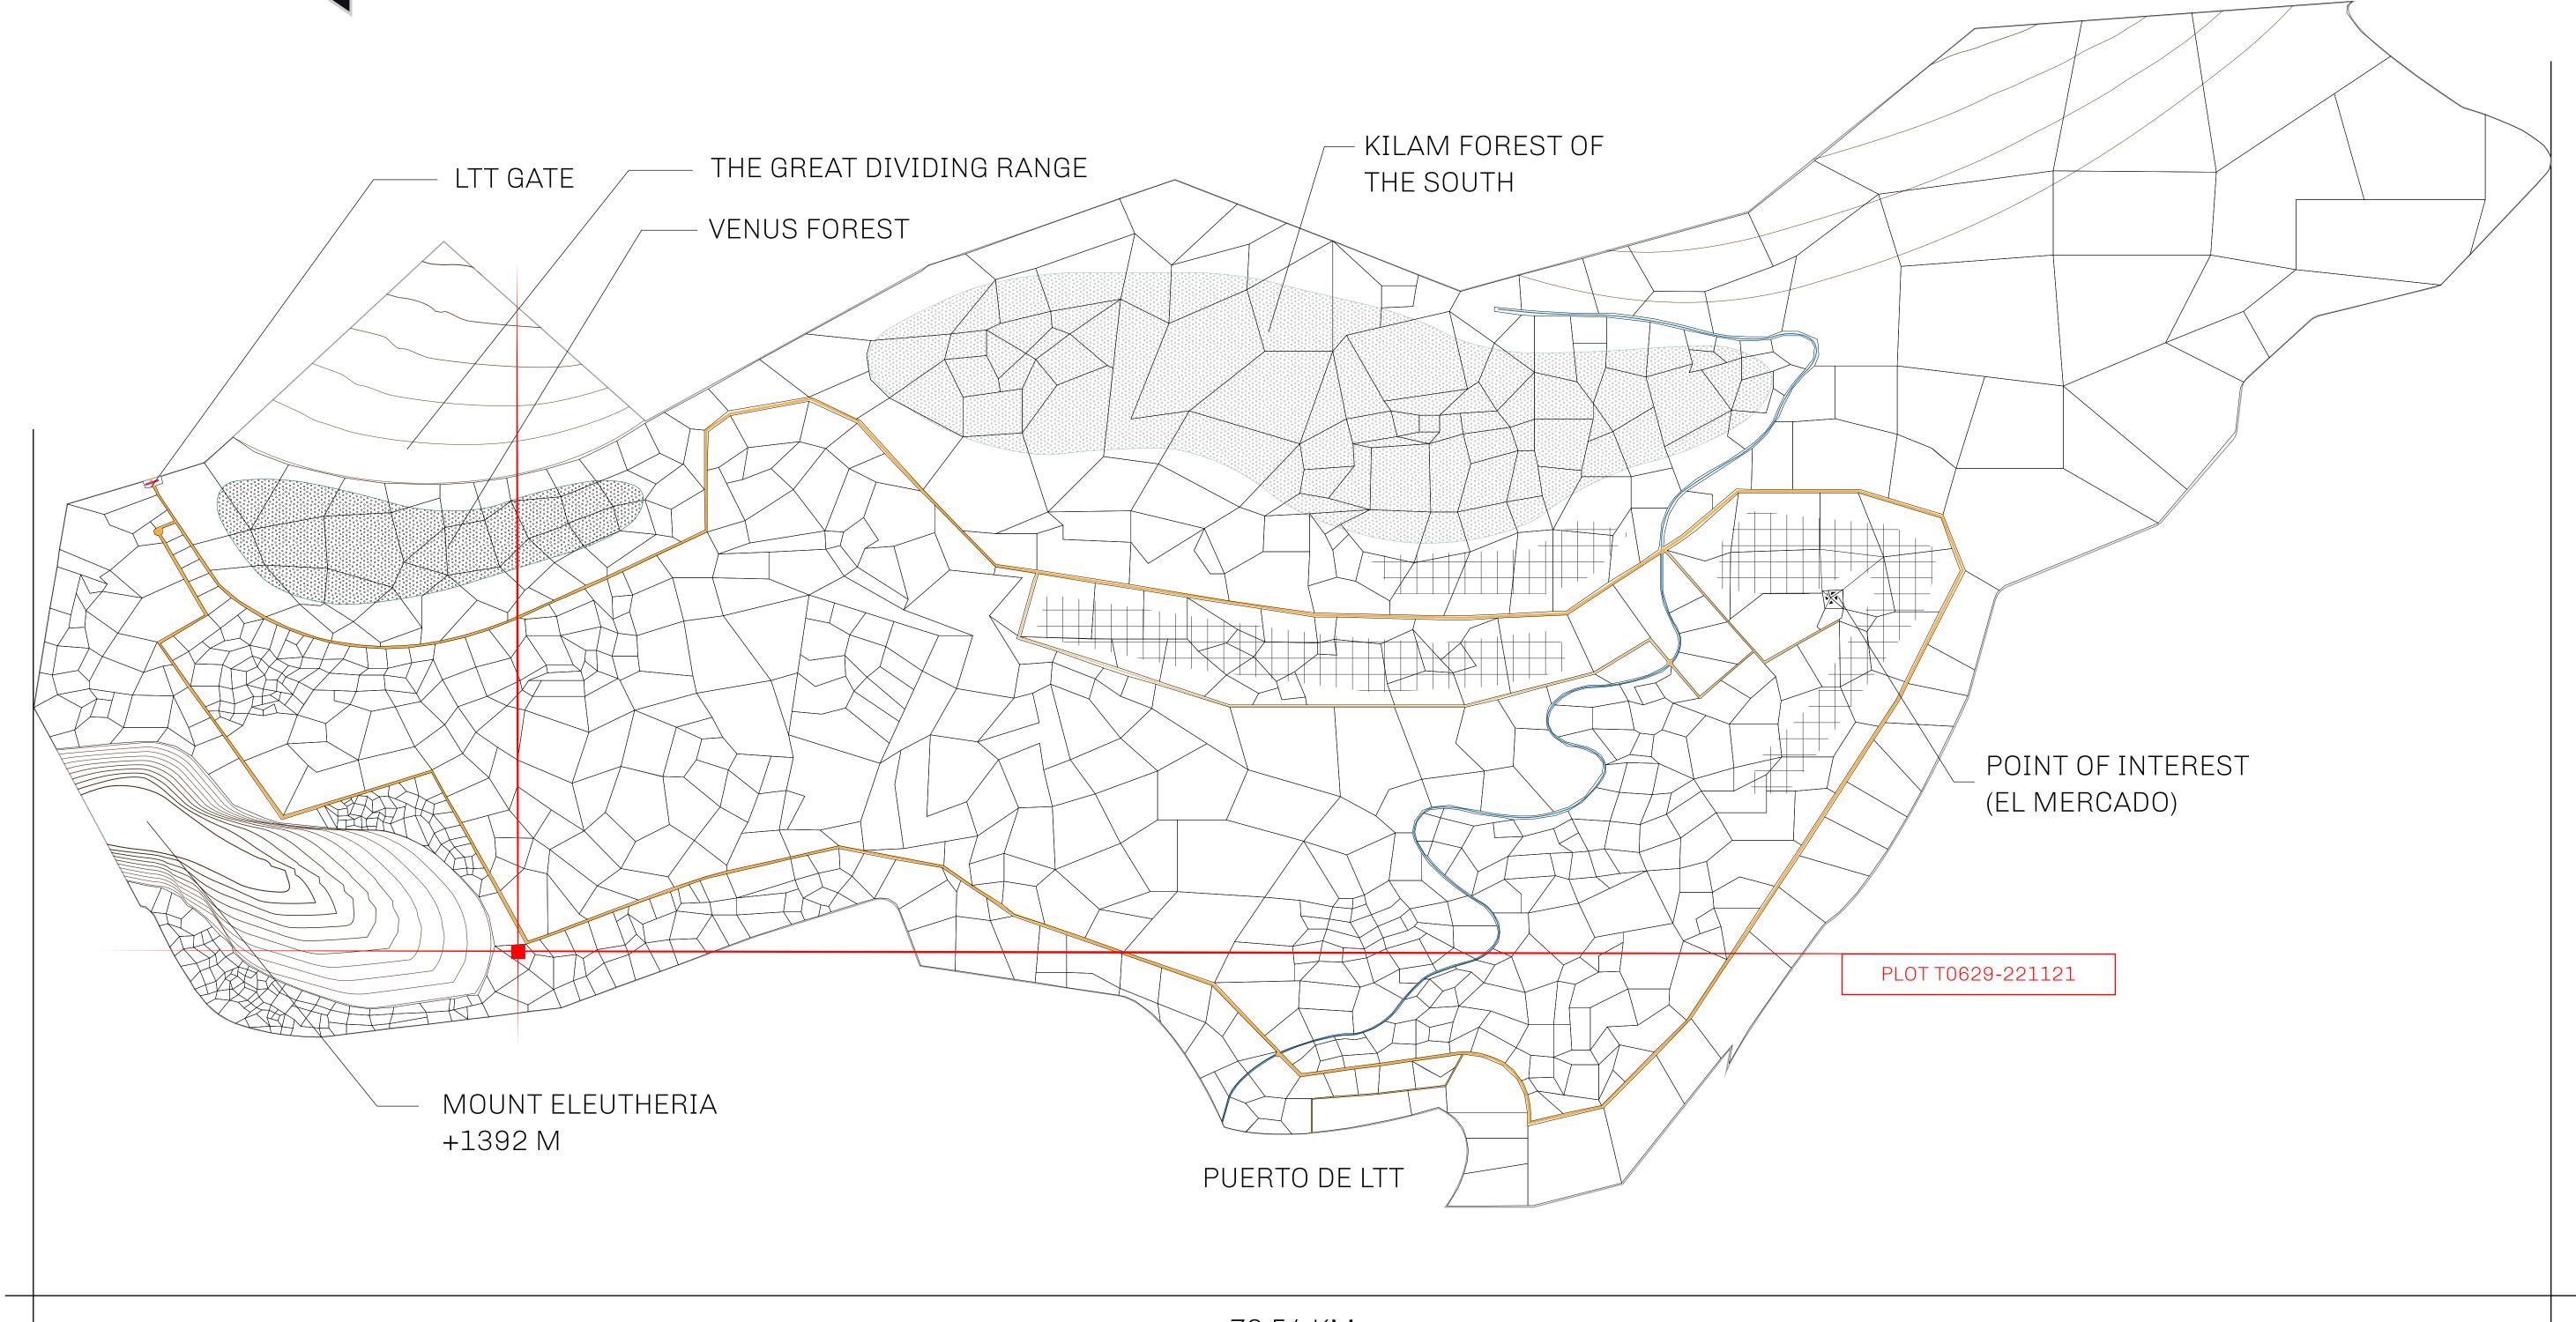

## THE SPANISH ARMADA

The most flamboyant of all of the states, this Spanish-speaking territory houses a clash of cultures. From the LTT trades in the El Mercado district to the solicitations for invites to the Great Empire, and even the traveling Caravans, it is a transient place; people are always on the move on the way to the Great Empire or a trek through the Dividing Range to the Royaume De Satoshi. Commerce uses derivations of LTT such as LTTE, LTTB, and LTTC.

## GEOGRAPHY

COASTLINE
BORDERS
HIGHEST POINT
LOWEST POINT
PLOTS
SCALE

193.03 KM (119.94 MILES)
OCEAN, THE GREAT EMPIRE
MT ELEUTHERIA +1392 M
PUERTO DE LTT 0 M

1045

1:50000

## H.M. LNFT Land Registry

TITLE NUMBER

ADMINISTRATIVE AREA

TERRITORIO LTT ST

ISSUED 22 November 2021

SCALE **1/50000** 

OWNER ENTITLEMENT

Type W-T: Share of 0.1% of all BUN sales (rewarded in Credits) plus 1% of all LTT redeemed based on

number of NFT Stories minted; Mint 4 NFT Stories TERRITORIO HIGHWAY PL0T T0628 PL0T T0629 BOUNDARY: 2.96 KM PLOT TO PL0T T0630