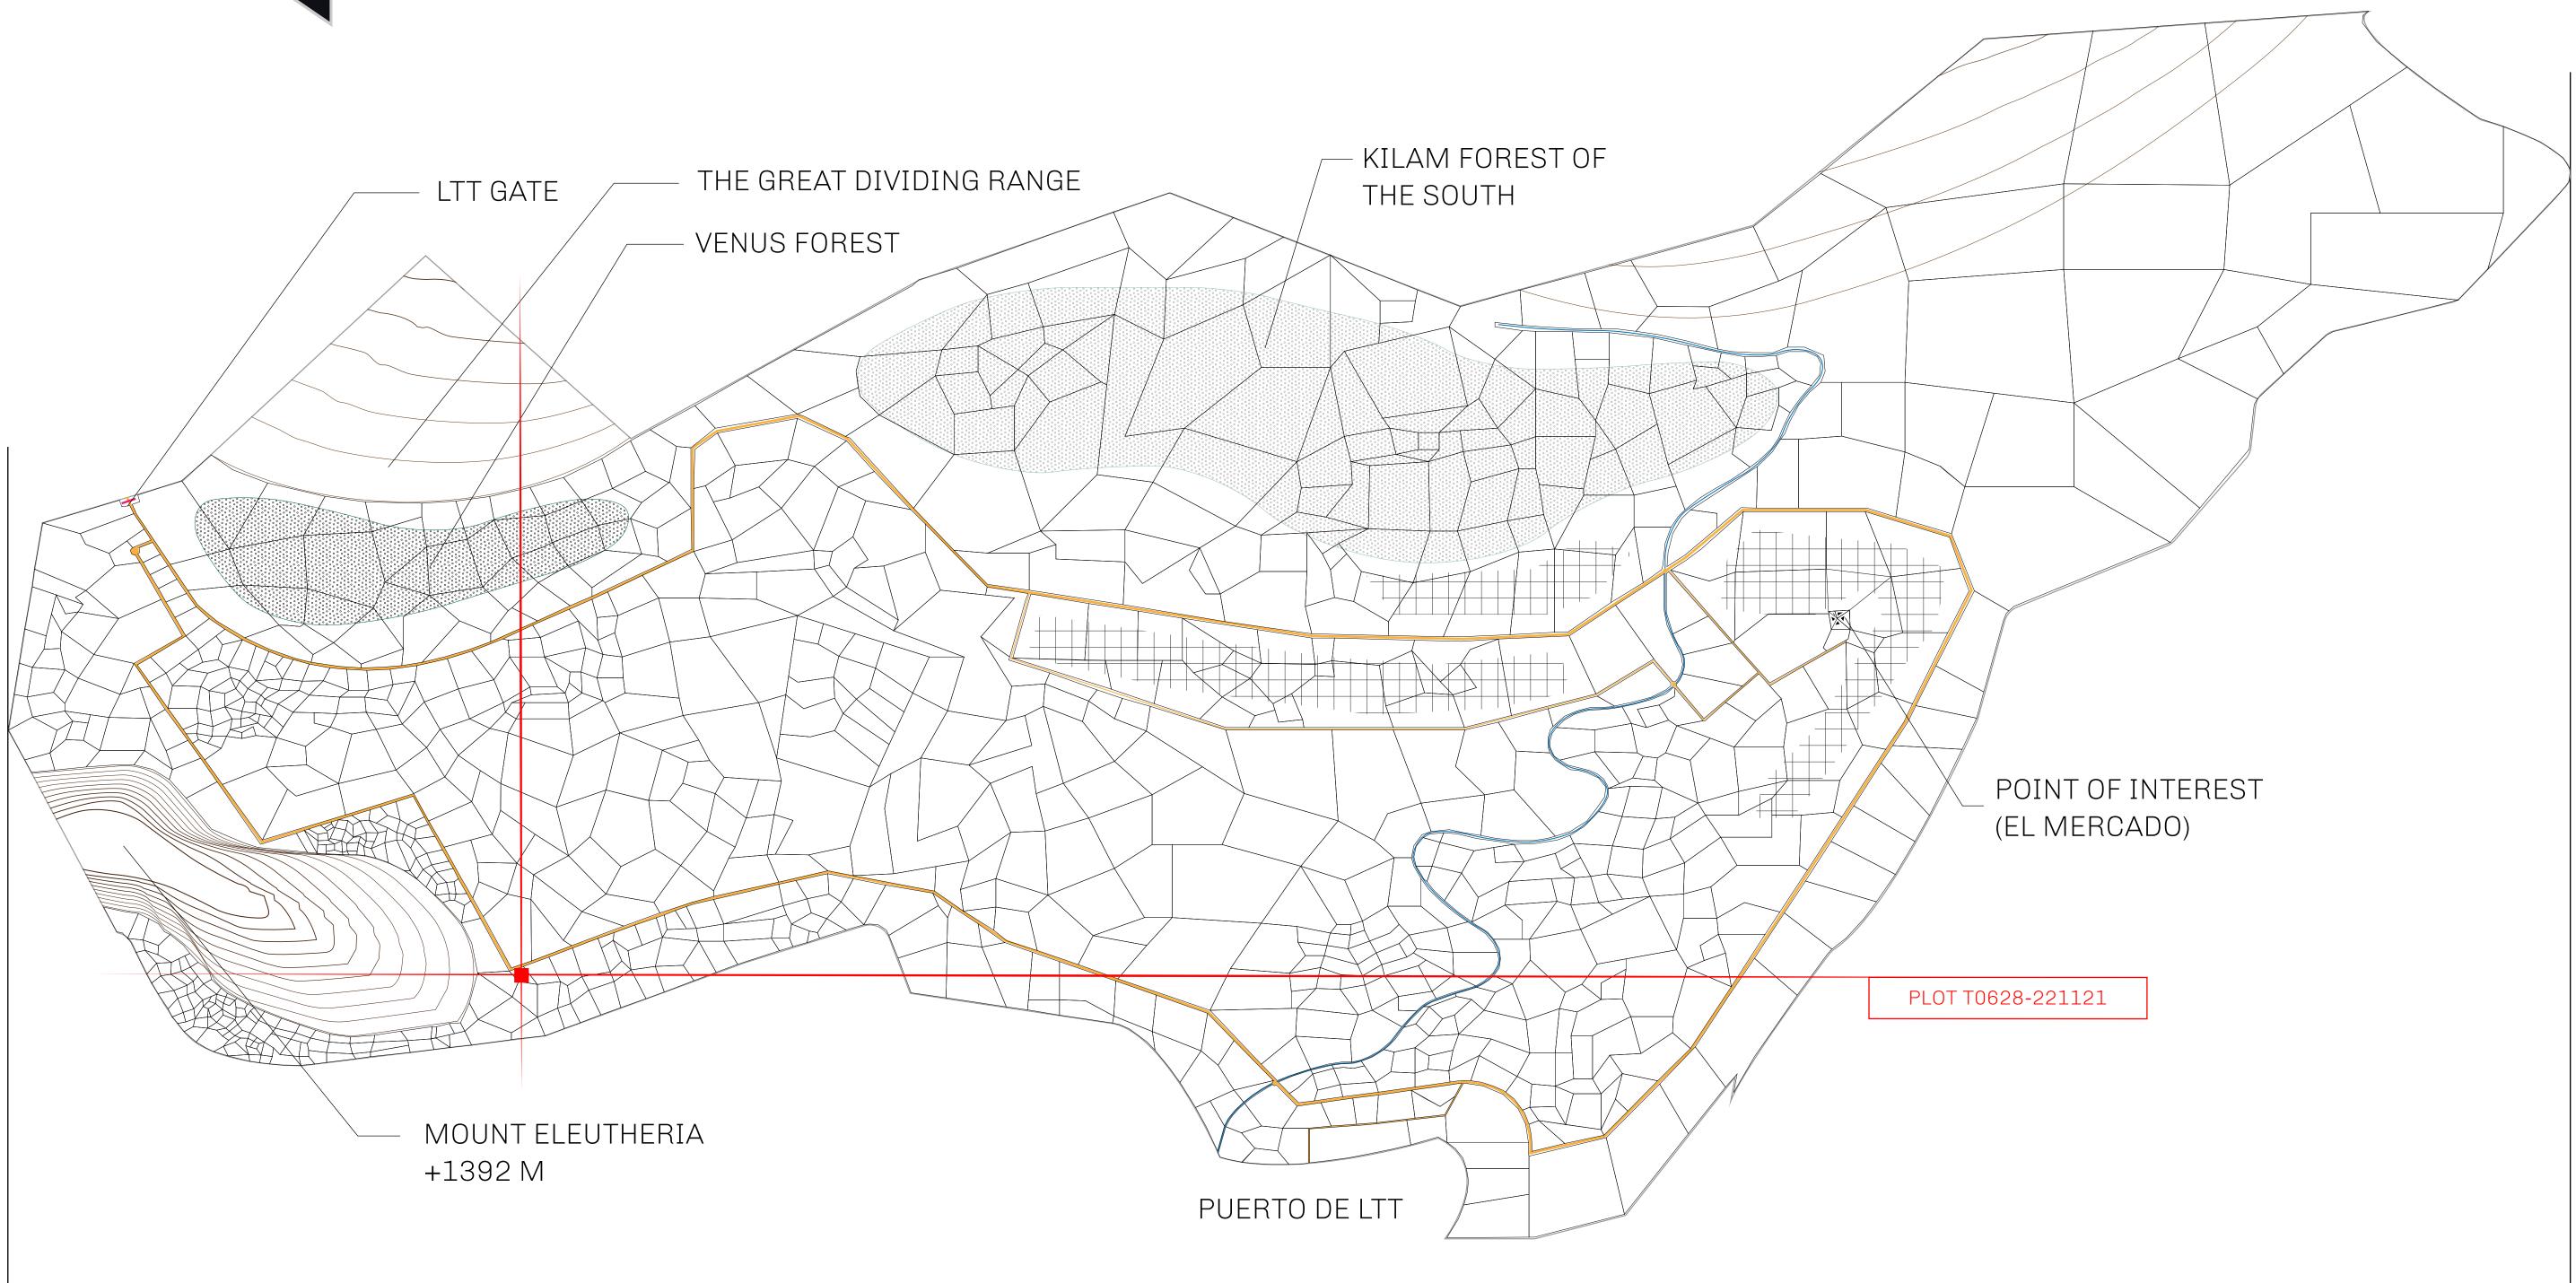

### THE SPANISH ARMADA

The most flamboyant of all of the states, this Spanish-speaking territory houses a clash of cultures. From the LTT trades in the El Mercado district to the solicitations for invites to the Great Empire, and even the traveling Caravans, it is a transient place; people are always on the move on the way to the Great Empire or a trek through the Dividing Range to the Royaume De Satoshi. Commerce uses derivations of LTT such as LTTE, LTTB, and LTTC.

#### GEOGRAPHY

COASTLINE BORDERS HIGHEST POINT LOWEST POINT PLOTS SCALE

193.03 KM (119.94 MILES) OCEAN, THE GREAT EMPIRE MT ELEUTHERIA +1392 M PUERTO DE LTT O M 1045 1:50000

73.54 KM

## PLOT T0628 BOUNDARY: 2.01 KM

# PLOT