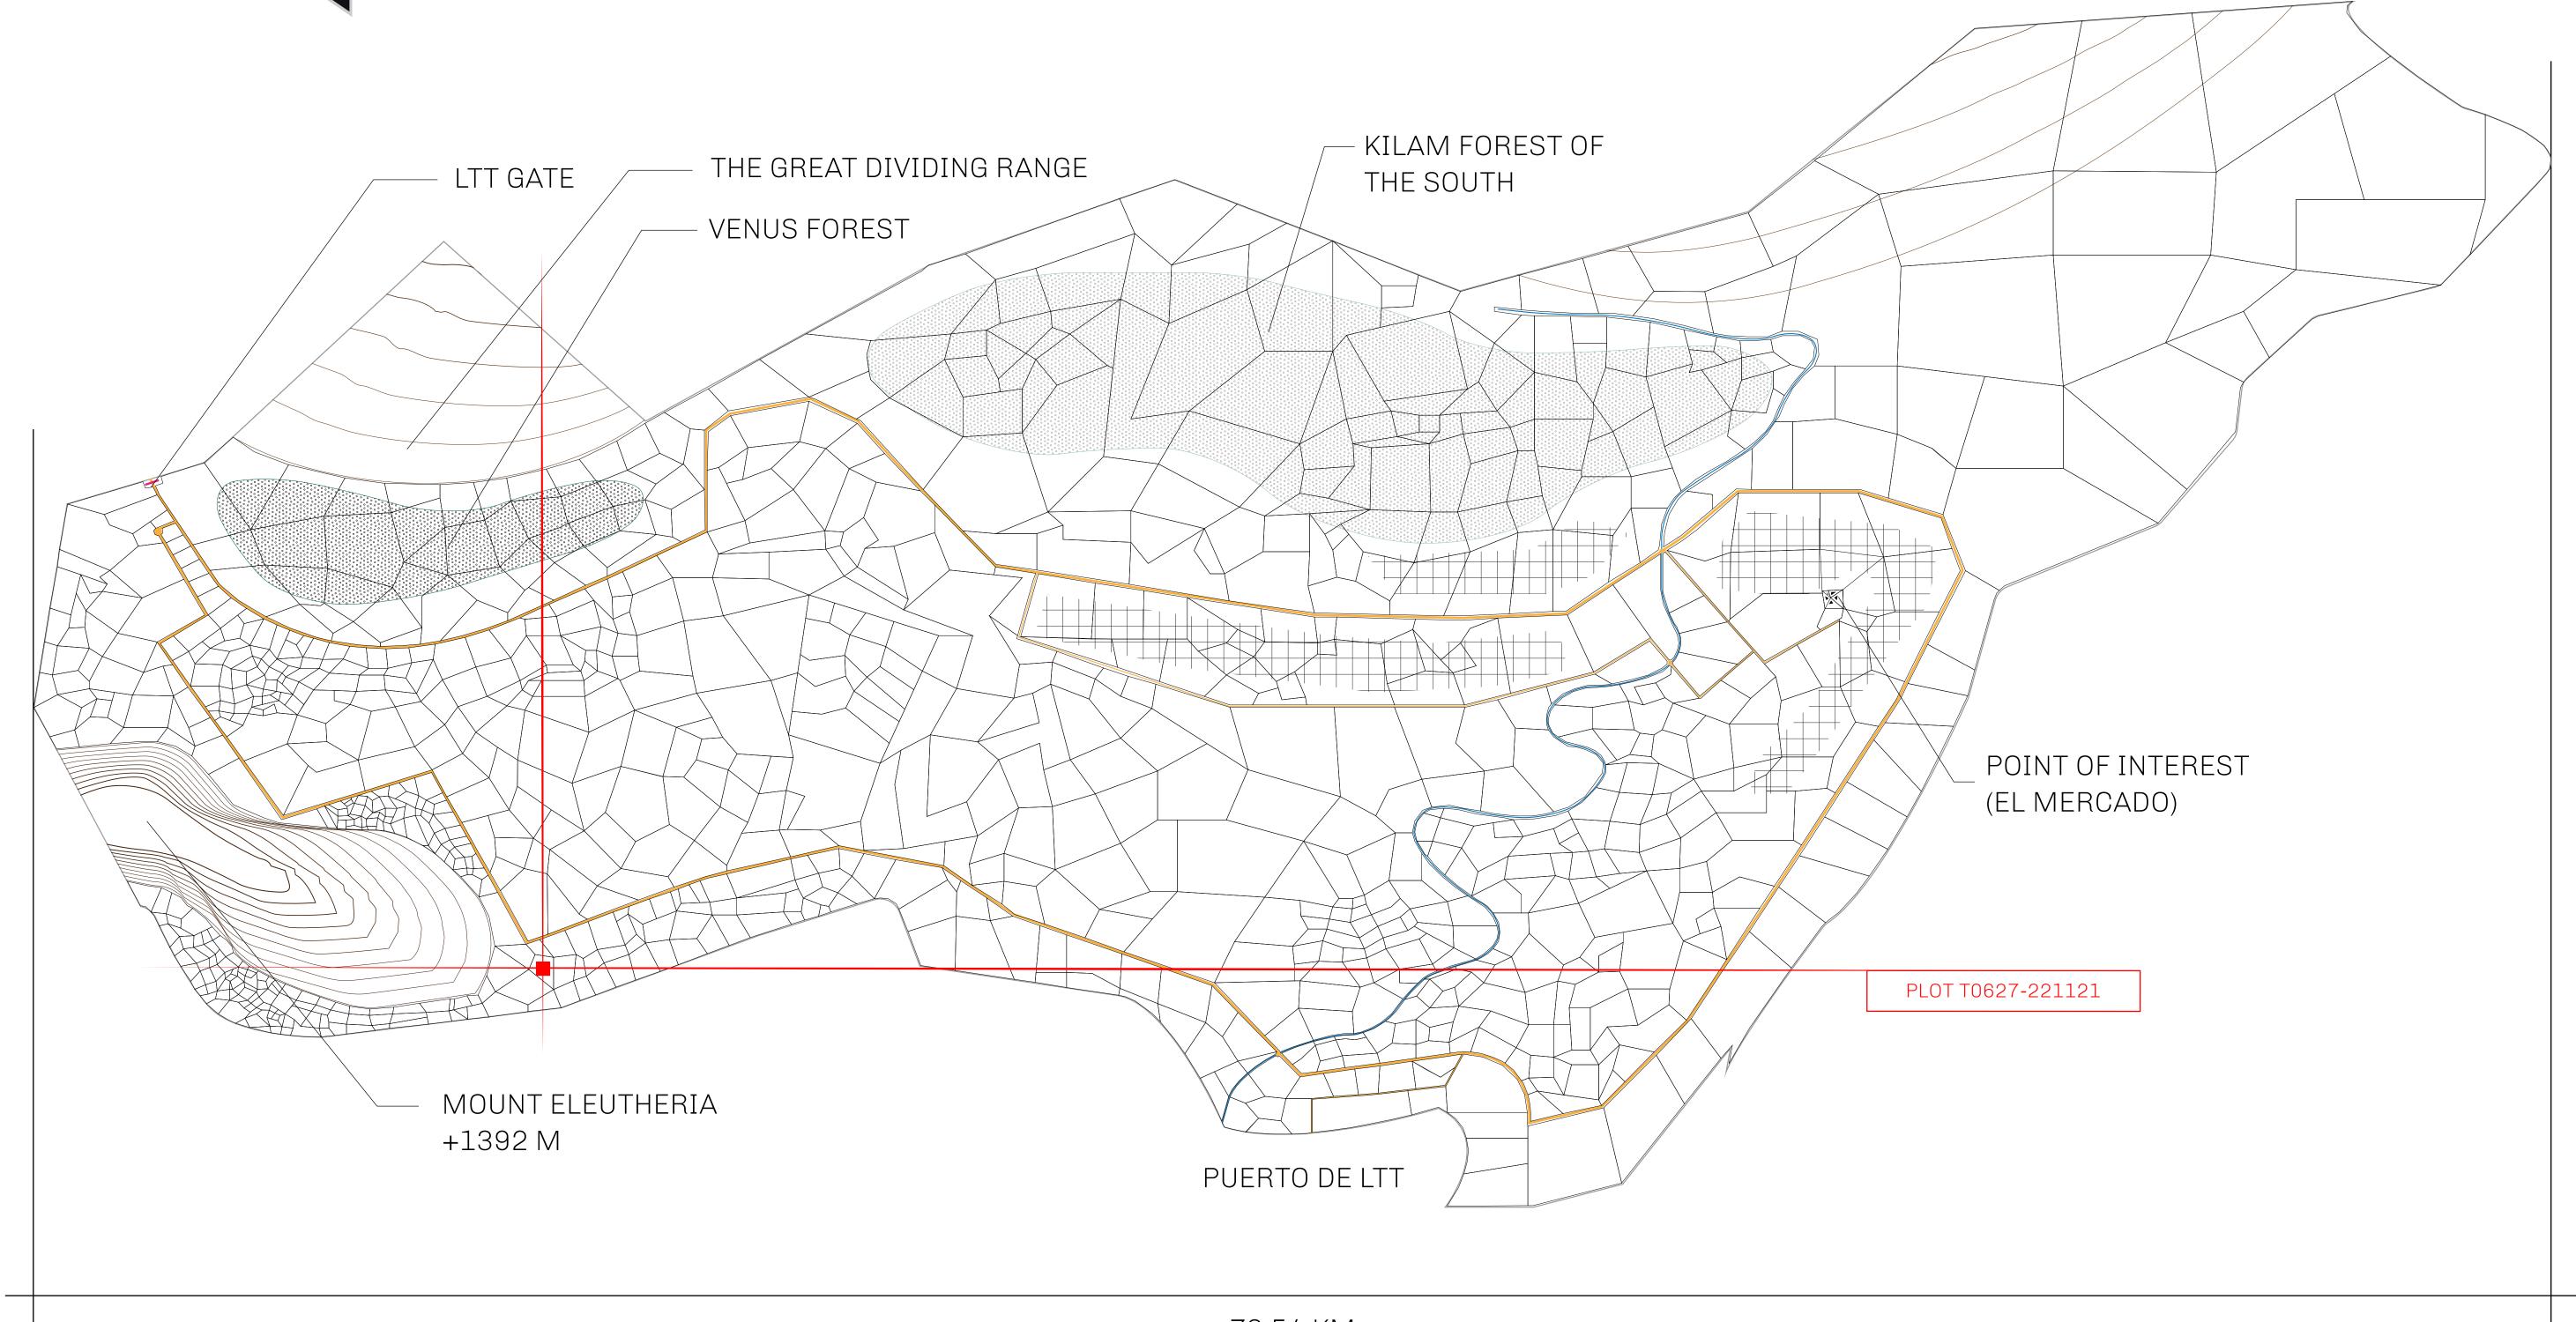

## GEOGRAPHY

COASTLINE
BORDERS
HIGHEST POINT
LOWEST POINT
PLOTS
SCALE

193.03 KM (119.94 MILES)
OCEAN, THE GREAT EMPIRE
MT ELEUTHERIA +1392 M
PUERTO DE LTT 0 M

1045 1:50000

## H.M. LNFT Land Registry

TITLE NUMBER

ADMINISTRATIVE AREA

TERRITORIO LTT ST

ISSUED 22 November 2021

SCALE **1/50000** 

OWNER ENTITLEMENT

Type W-T: Share of 0.1% of all BUN sales (rewarded in Credits) plus 1% of all LTT redeemed based on