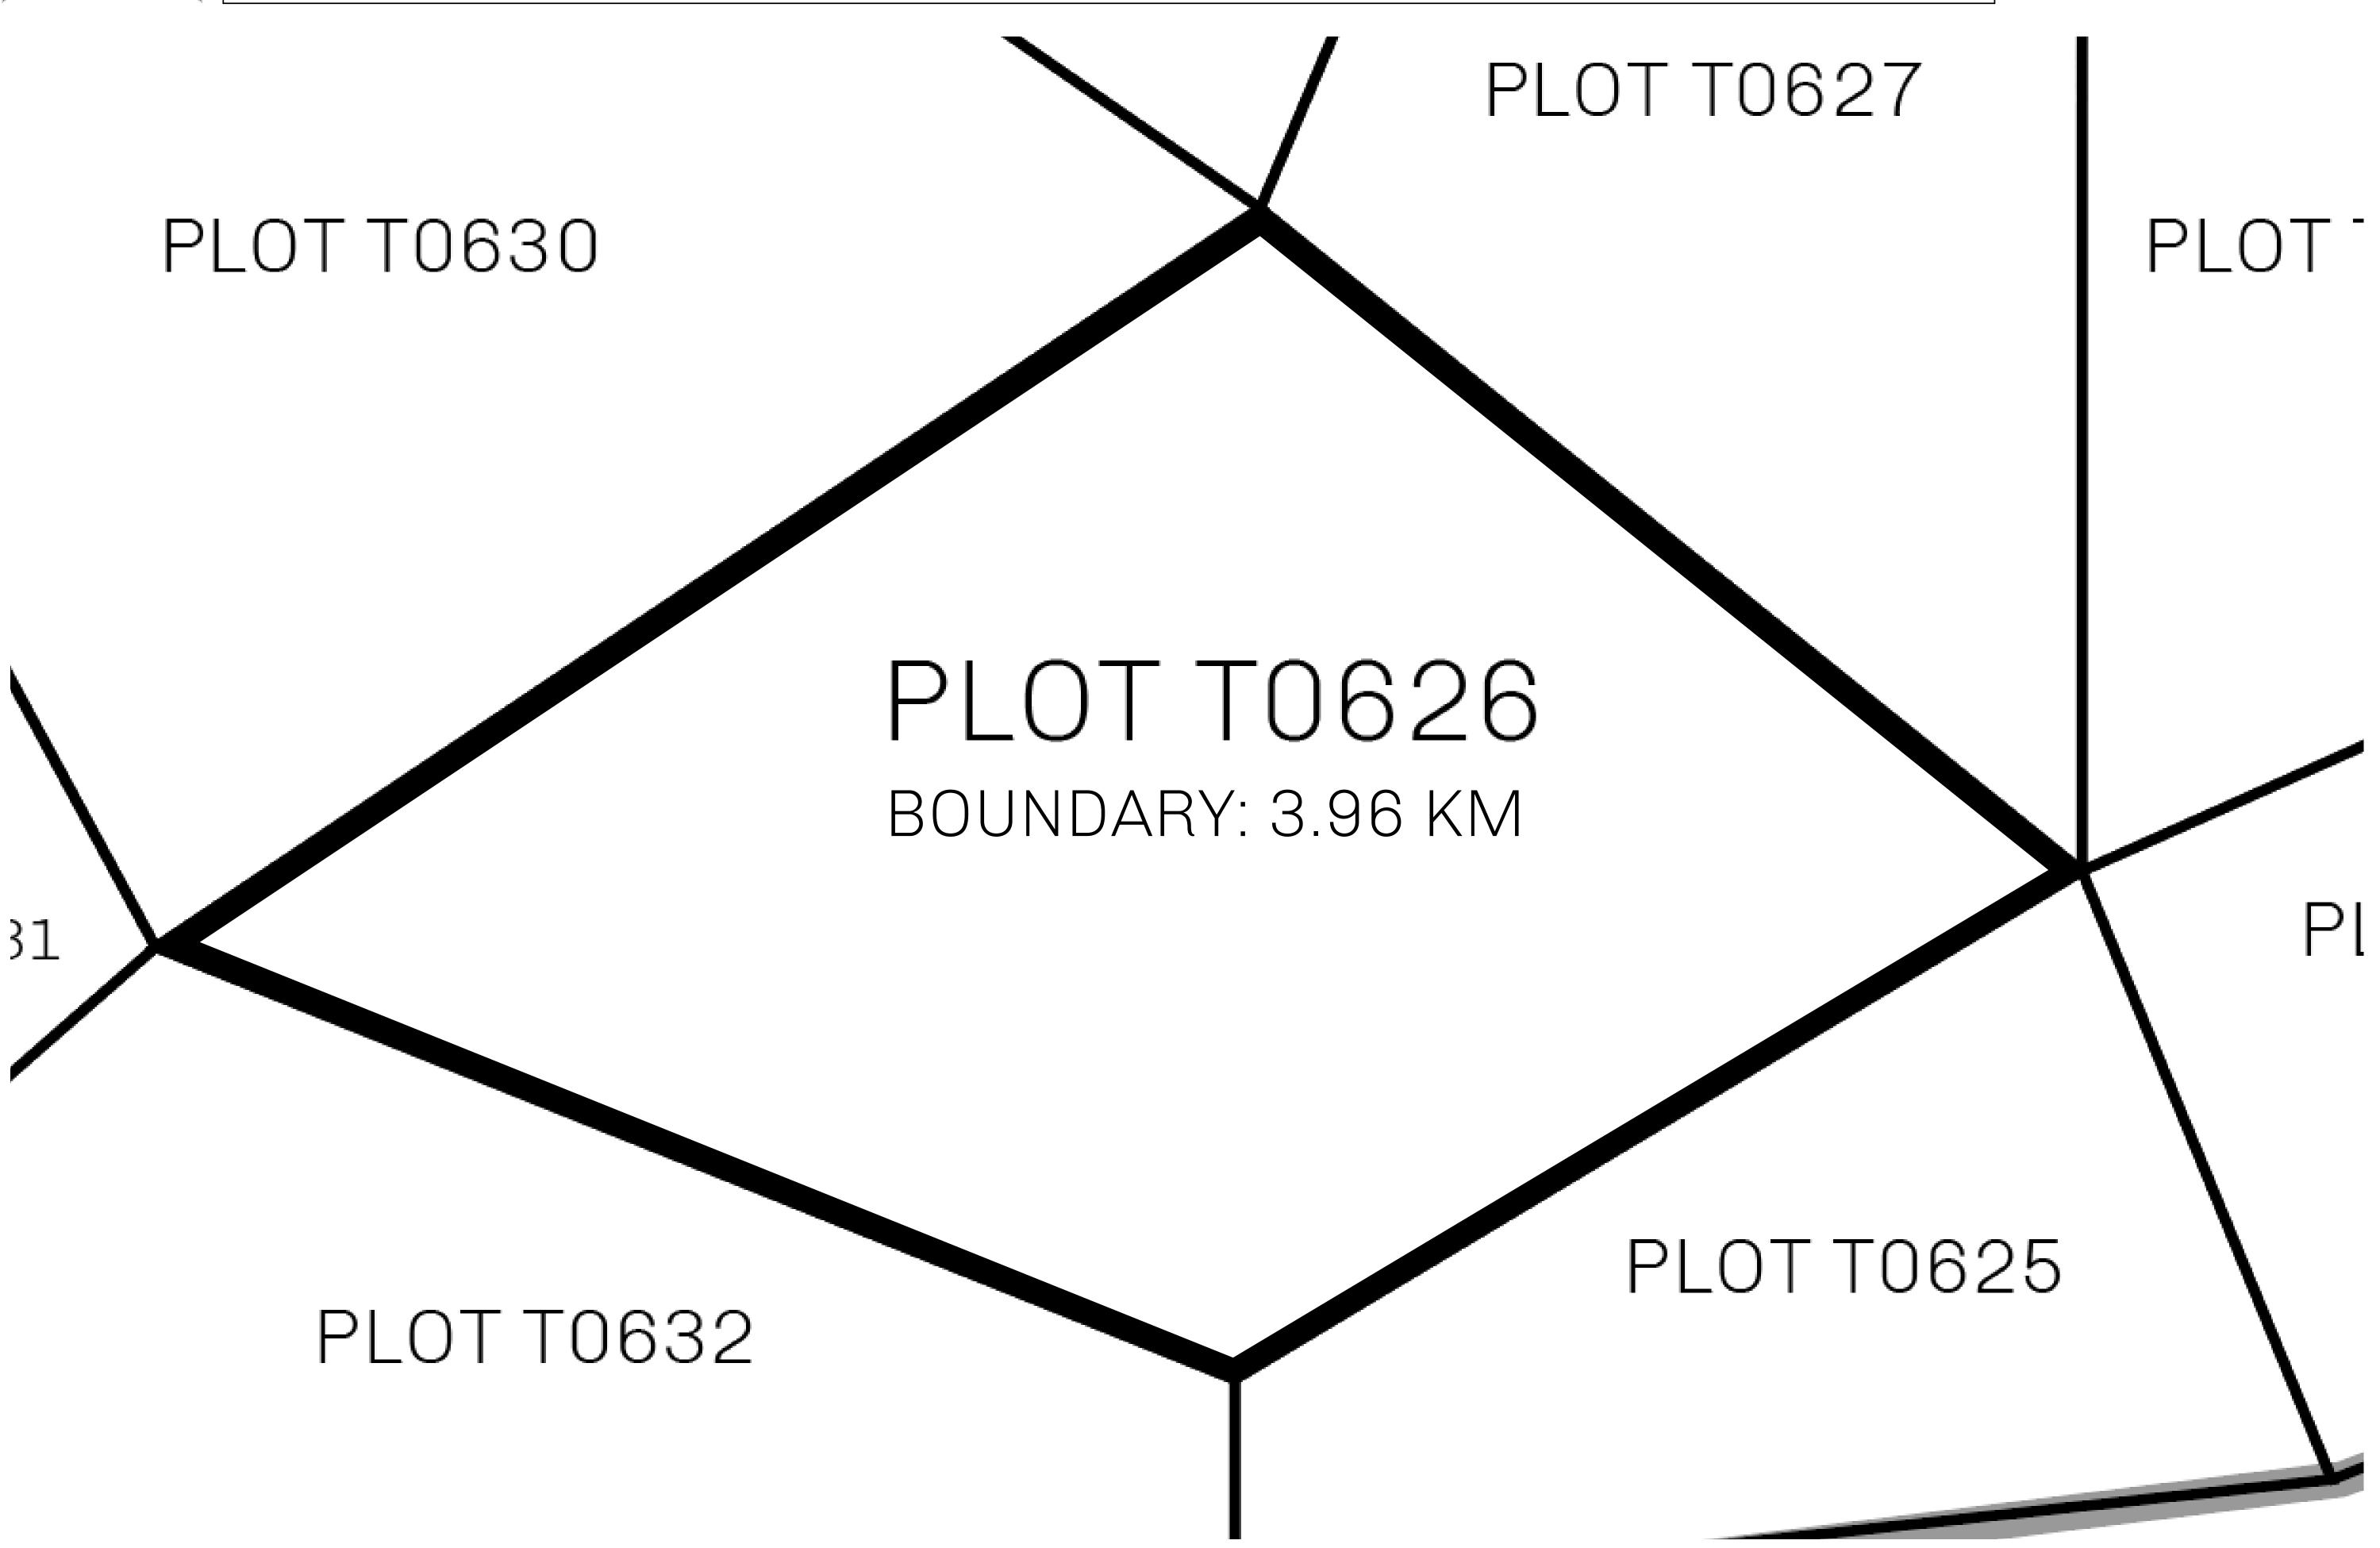

## H.M. LNFT Land Registry

T0626-221121

TITLE NUMBER

TERRITORIO LTT ST

ISSUED 22 November 2021

SCALE **1/50000** 

OWNER ENTITLEMENT

ADMINISTRATIVE AREA