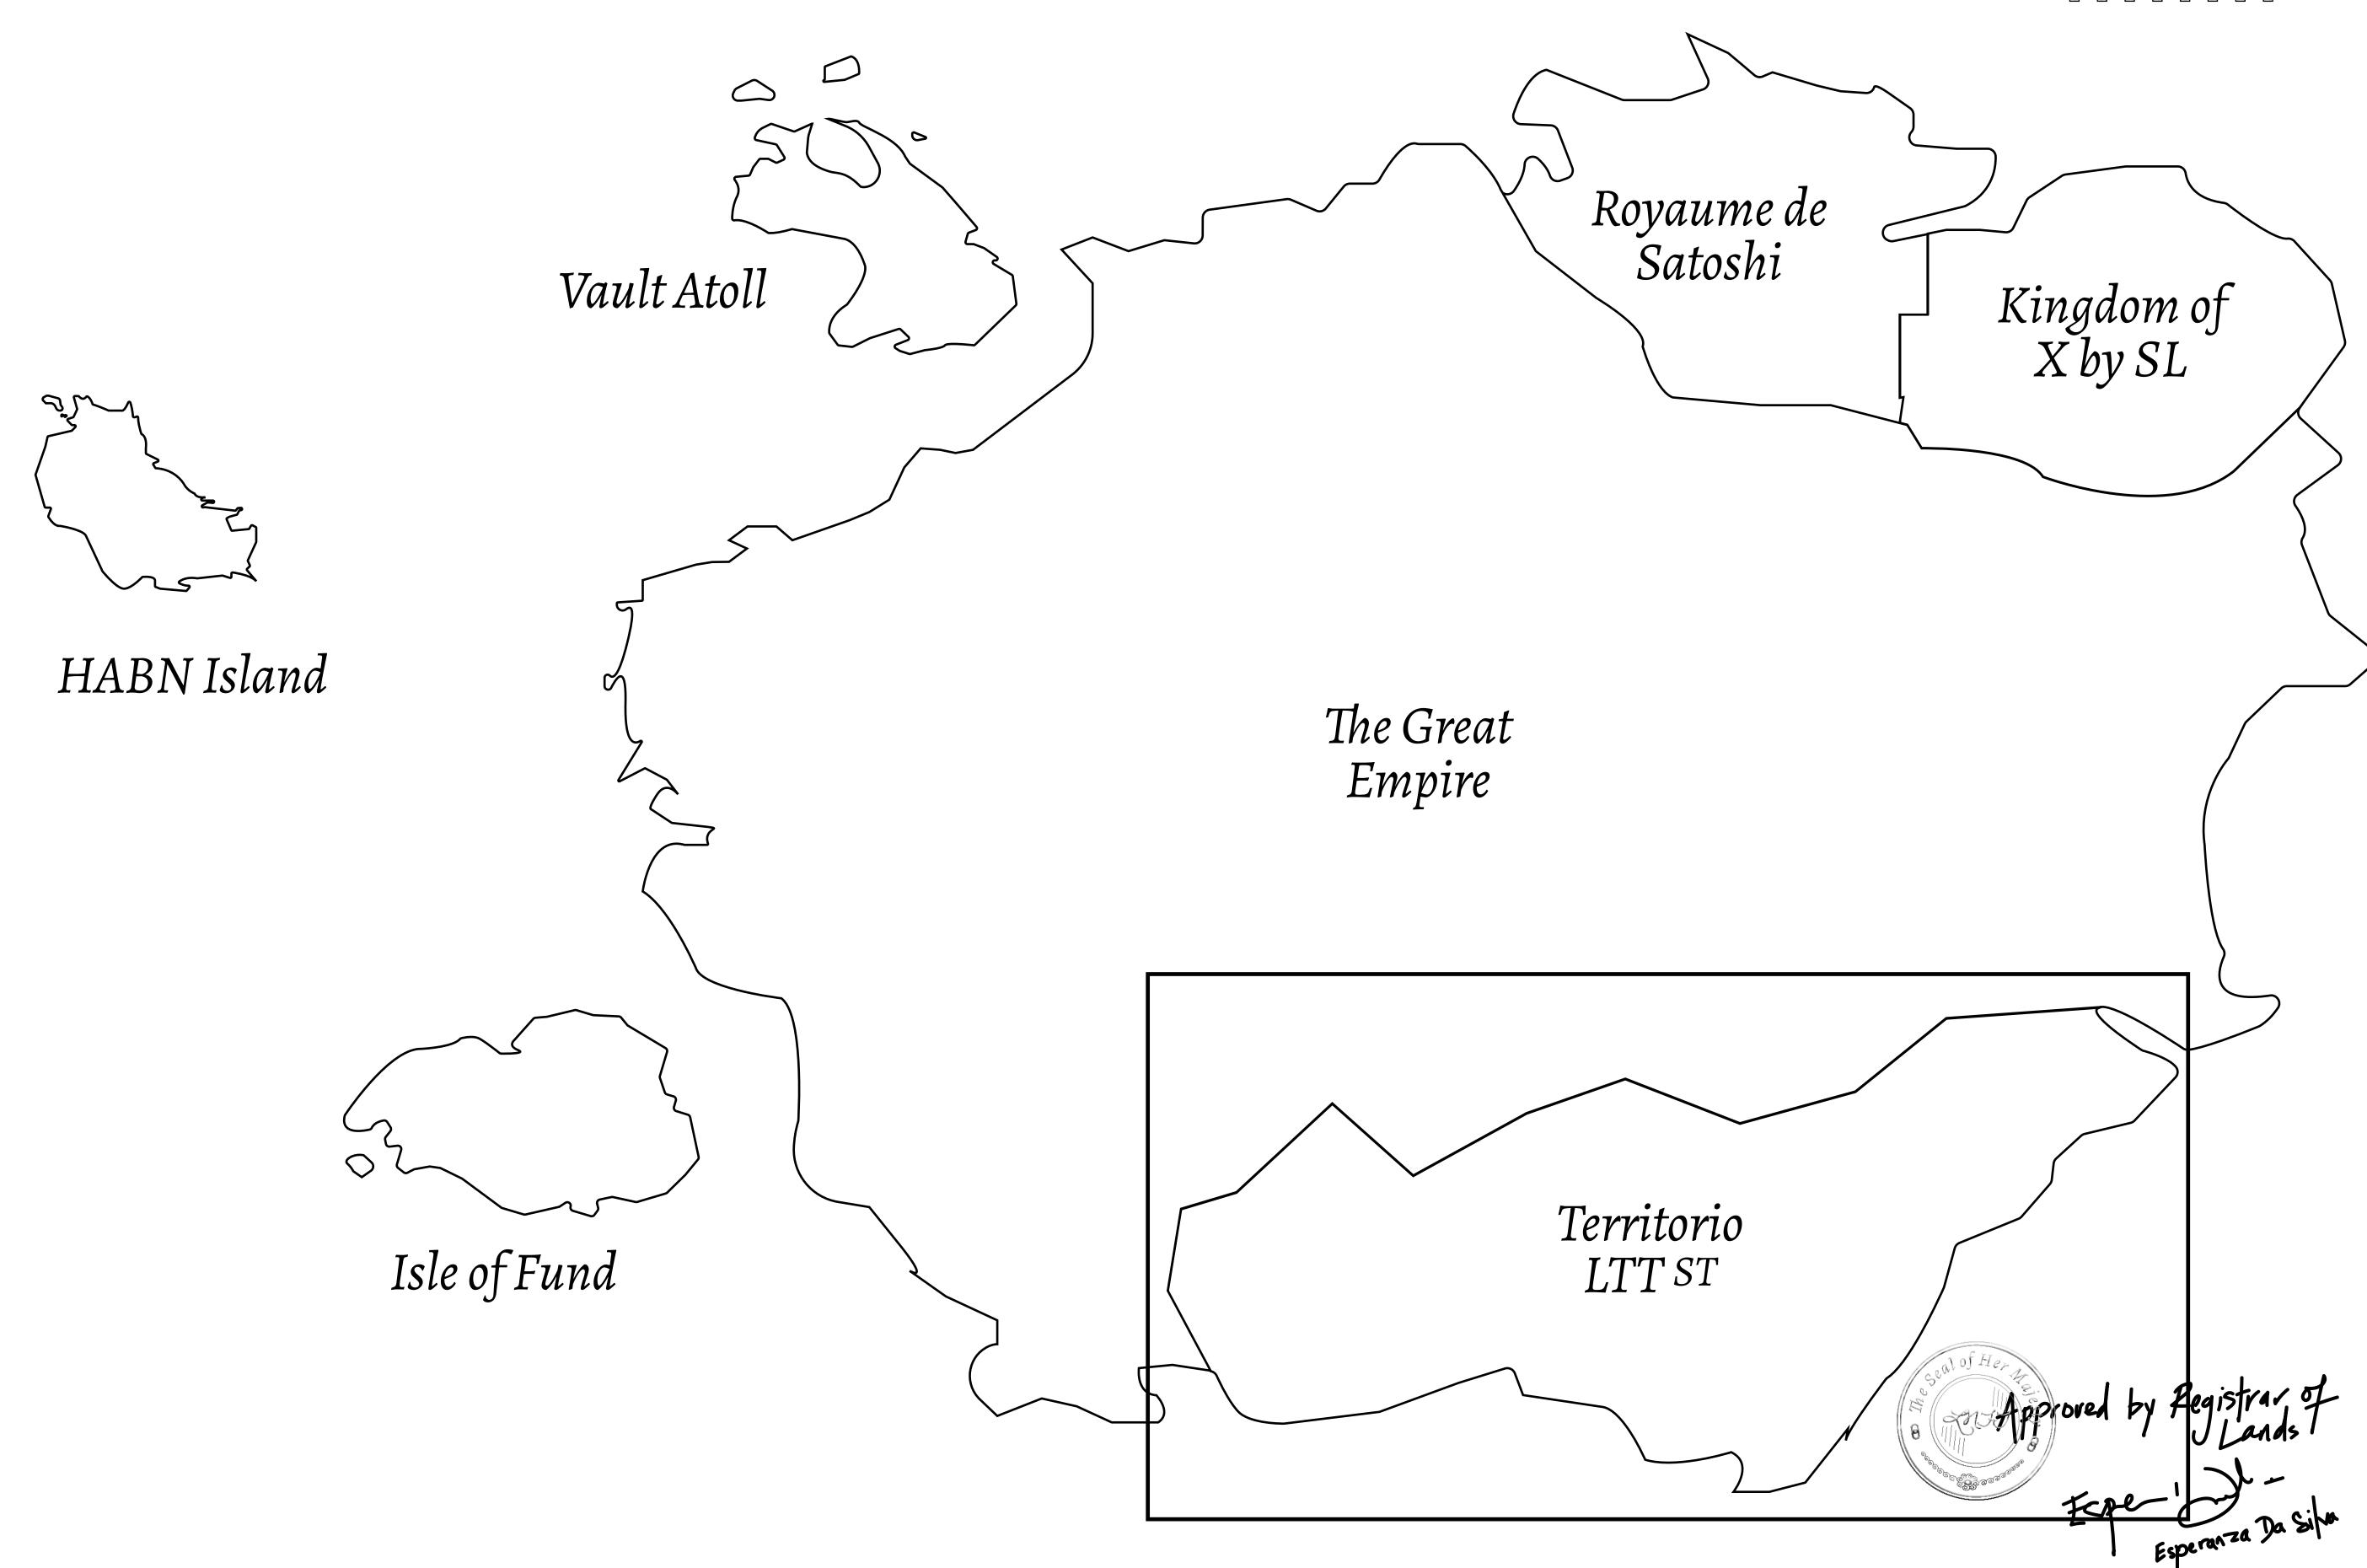

## THE SPANISH ARMADA

The most flamboyant of all of the states, this Spanish-speaking territory houses a clash of cultures. From the LTT trades in the El Mercado district to the solicitations for invites to the Great Empire, and even the traveling Caravans, it is a transient place; people are always on the move on the way to the Great Empire or a trek through the Dividing Range to the Royaume De Satoshi. Commerce uses derivations of LTT such as LTTE, LTTB, and LTTC.

## GEOGRAPHY

COASTLINE
BORDERS
HIGHEST POINT
LOWEST POINT
PLOTS
SCALE

193.03 KM (119.94 MILES)
OCEAN, THE GREAT EMPIRE
MT ELEUTHERIA +1392 M
PUERTO DE LTT 0 M

1045

1:50000

## H.M. LNFT Land Registry

T0626-221121

TITLE NUMBER

TERRITORIO LTT ST

ISSUED 22 November 2021

SCALE **1/50000** 

OWNER ENTITLEMENT

ADMINISTRATIVE AREA