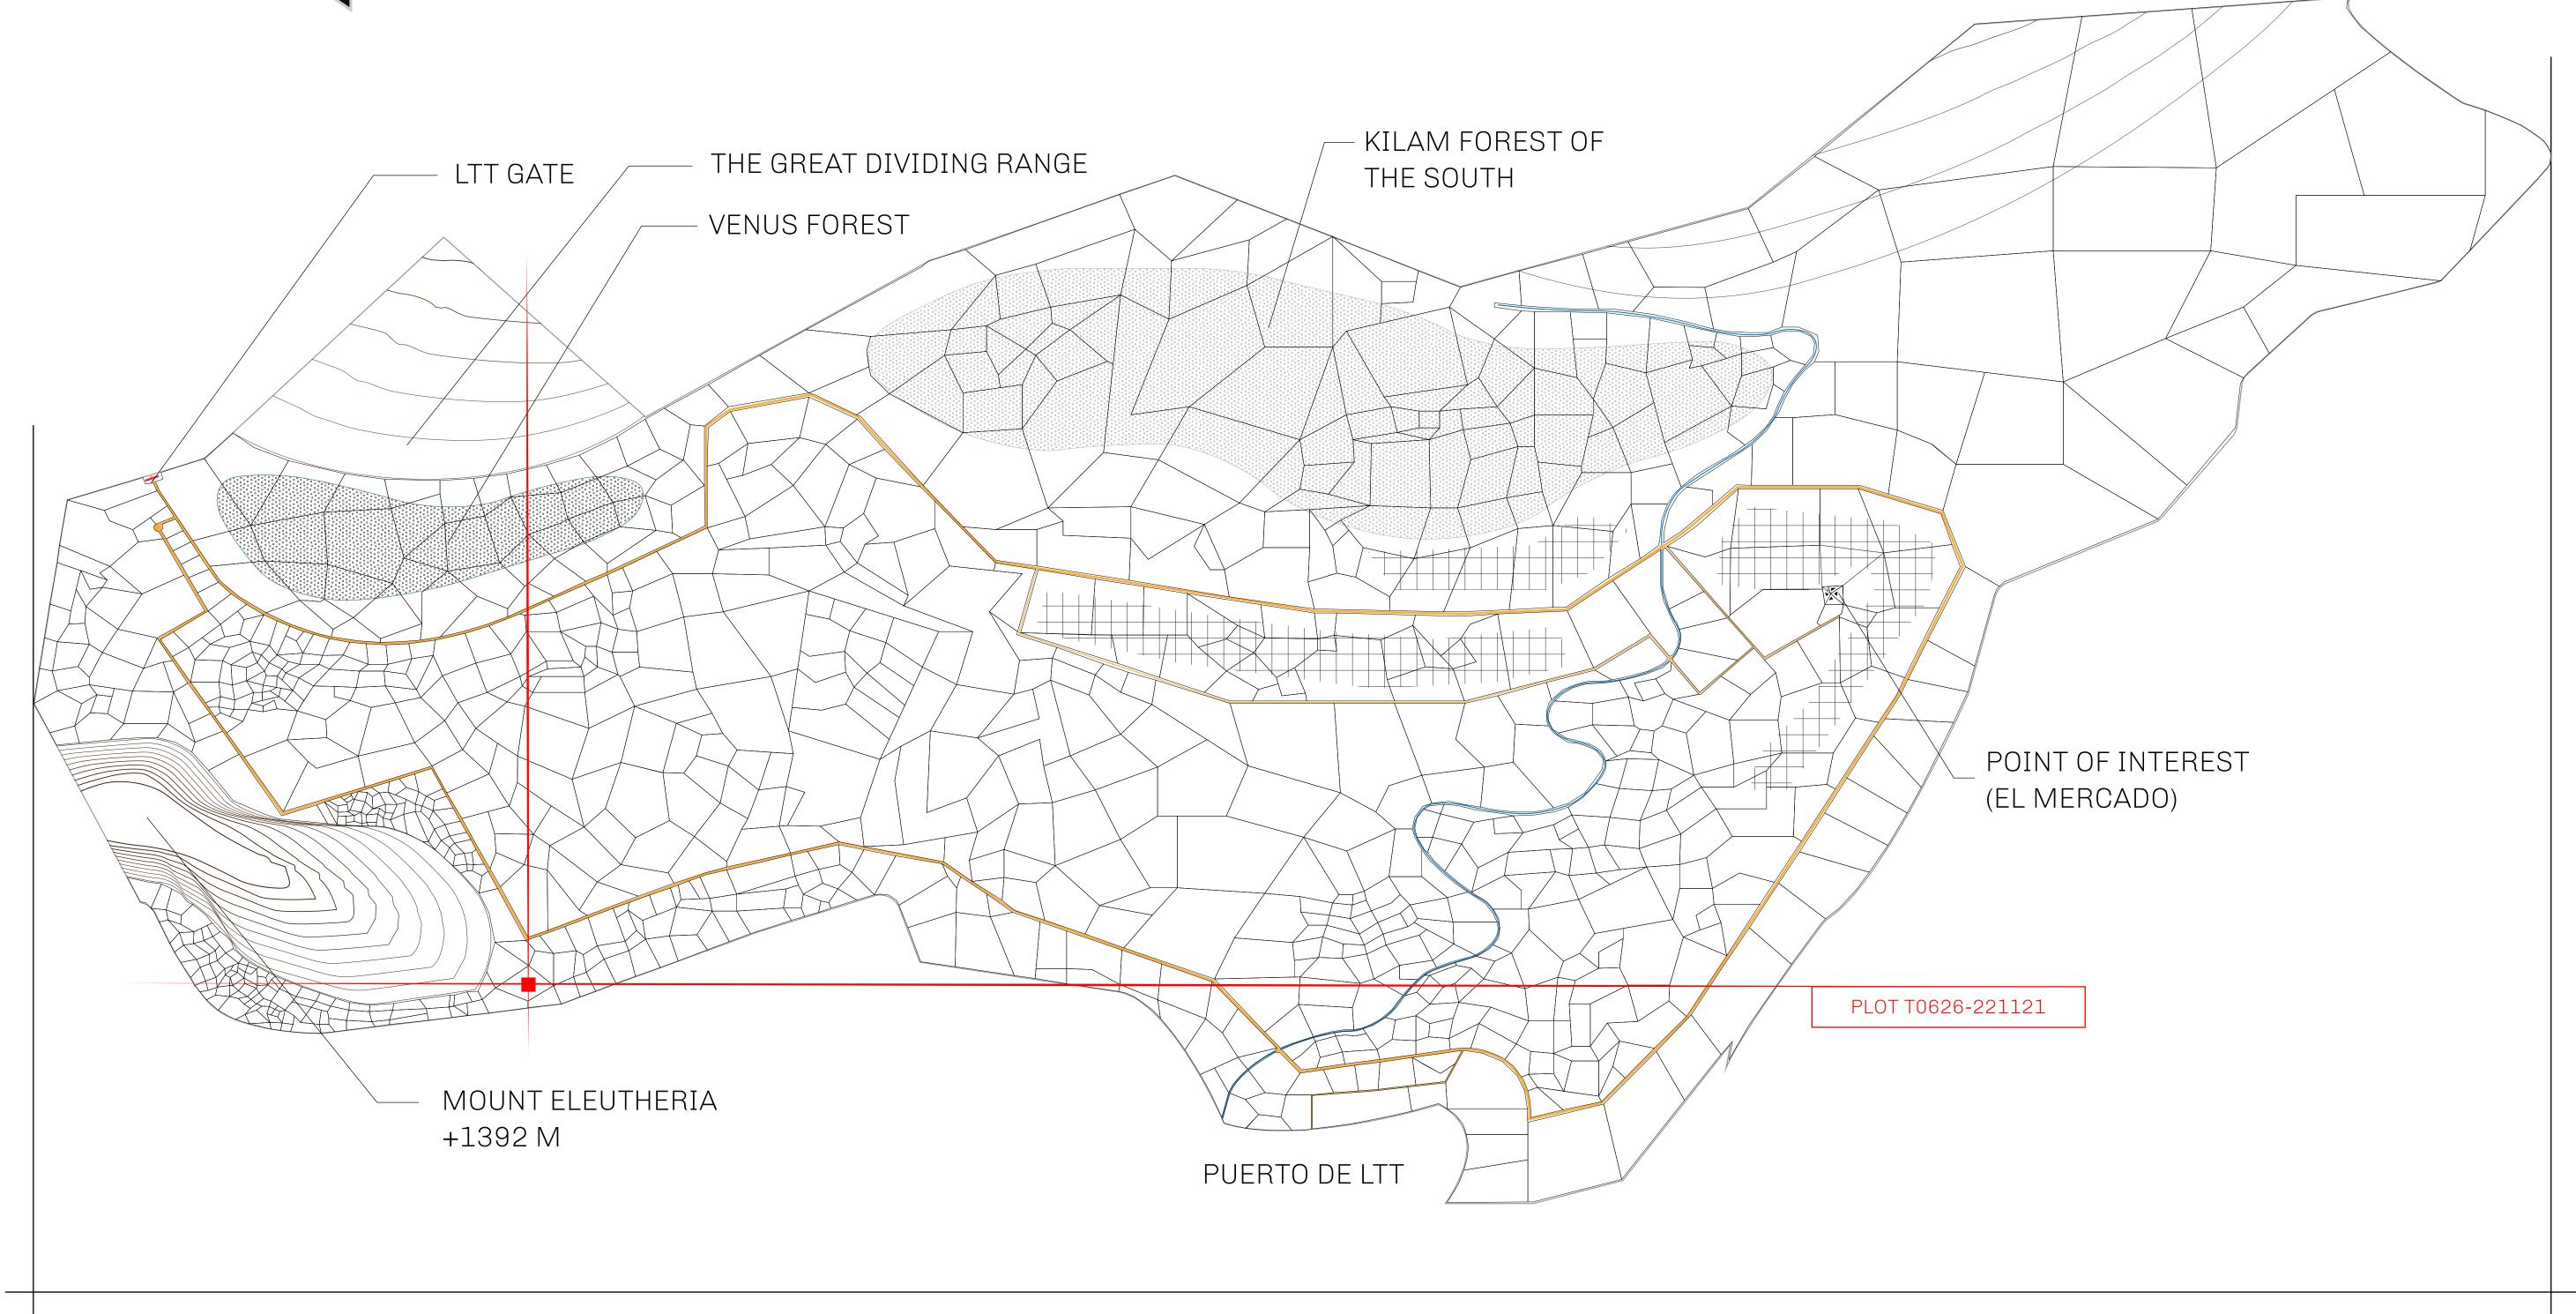

## THE SPANISH ARMADA

The most flamboyant of all of the states, this Spanish-speaking territory houses a clash of cultures. From the LTT trades in the El Mercado district to the solicitations for invites to the Great Empire, and even the traveling Caravans, it is a transient place; people are always on the move on the way to the Great Empire or a trek through the Dividing Range to the Royaume De Satoshi. Commerce uses derivations of LTT such as LTTE, LTTB, and LTTC.

## GEOGRAPHY

COASTLINE
BORDERS
HIGHEST POINT
LOWEST POINT
PLOTS
SCALE

193.03 KM (119.94 MILES)
OCEAN, THE GREAT EMPIRE
MT ELEUTHERIA +1392 M
PUERTO DE LTT 0 M

1045

1:50000

## H.M. LNFT Land Registry

T0626-221121

TITLE NUMBER

TERRITORIO LTT ST

ISSUED 22 November 2021

SCALE **1/50000** 

OWNER ENTITLEMENT

ADMINISTRATIVE AREA