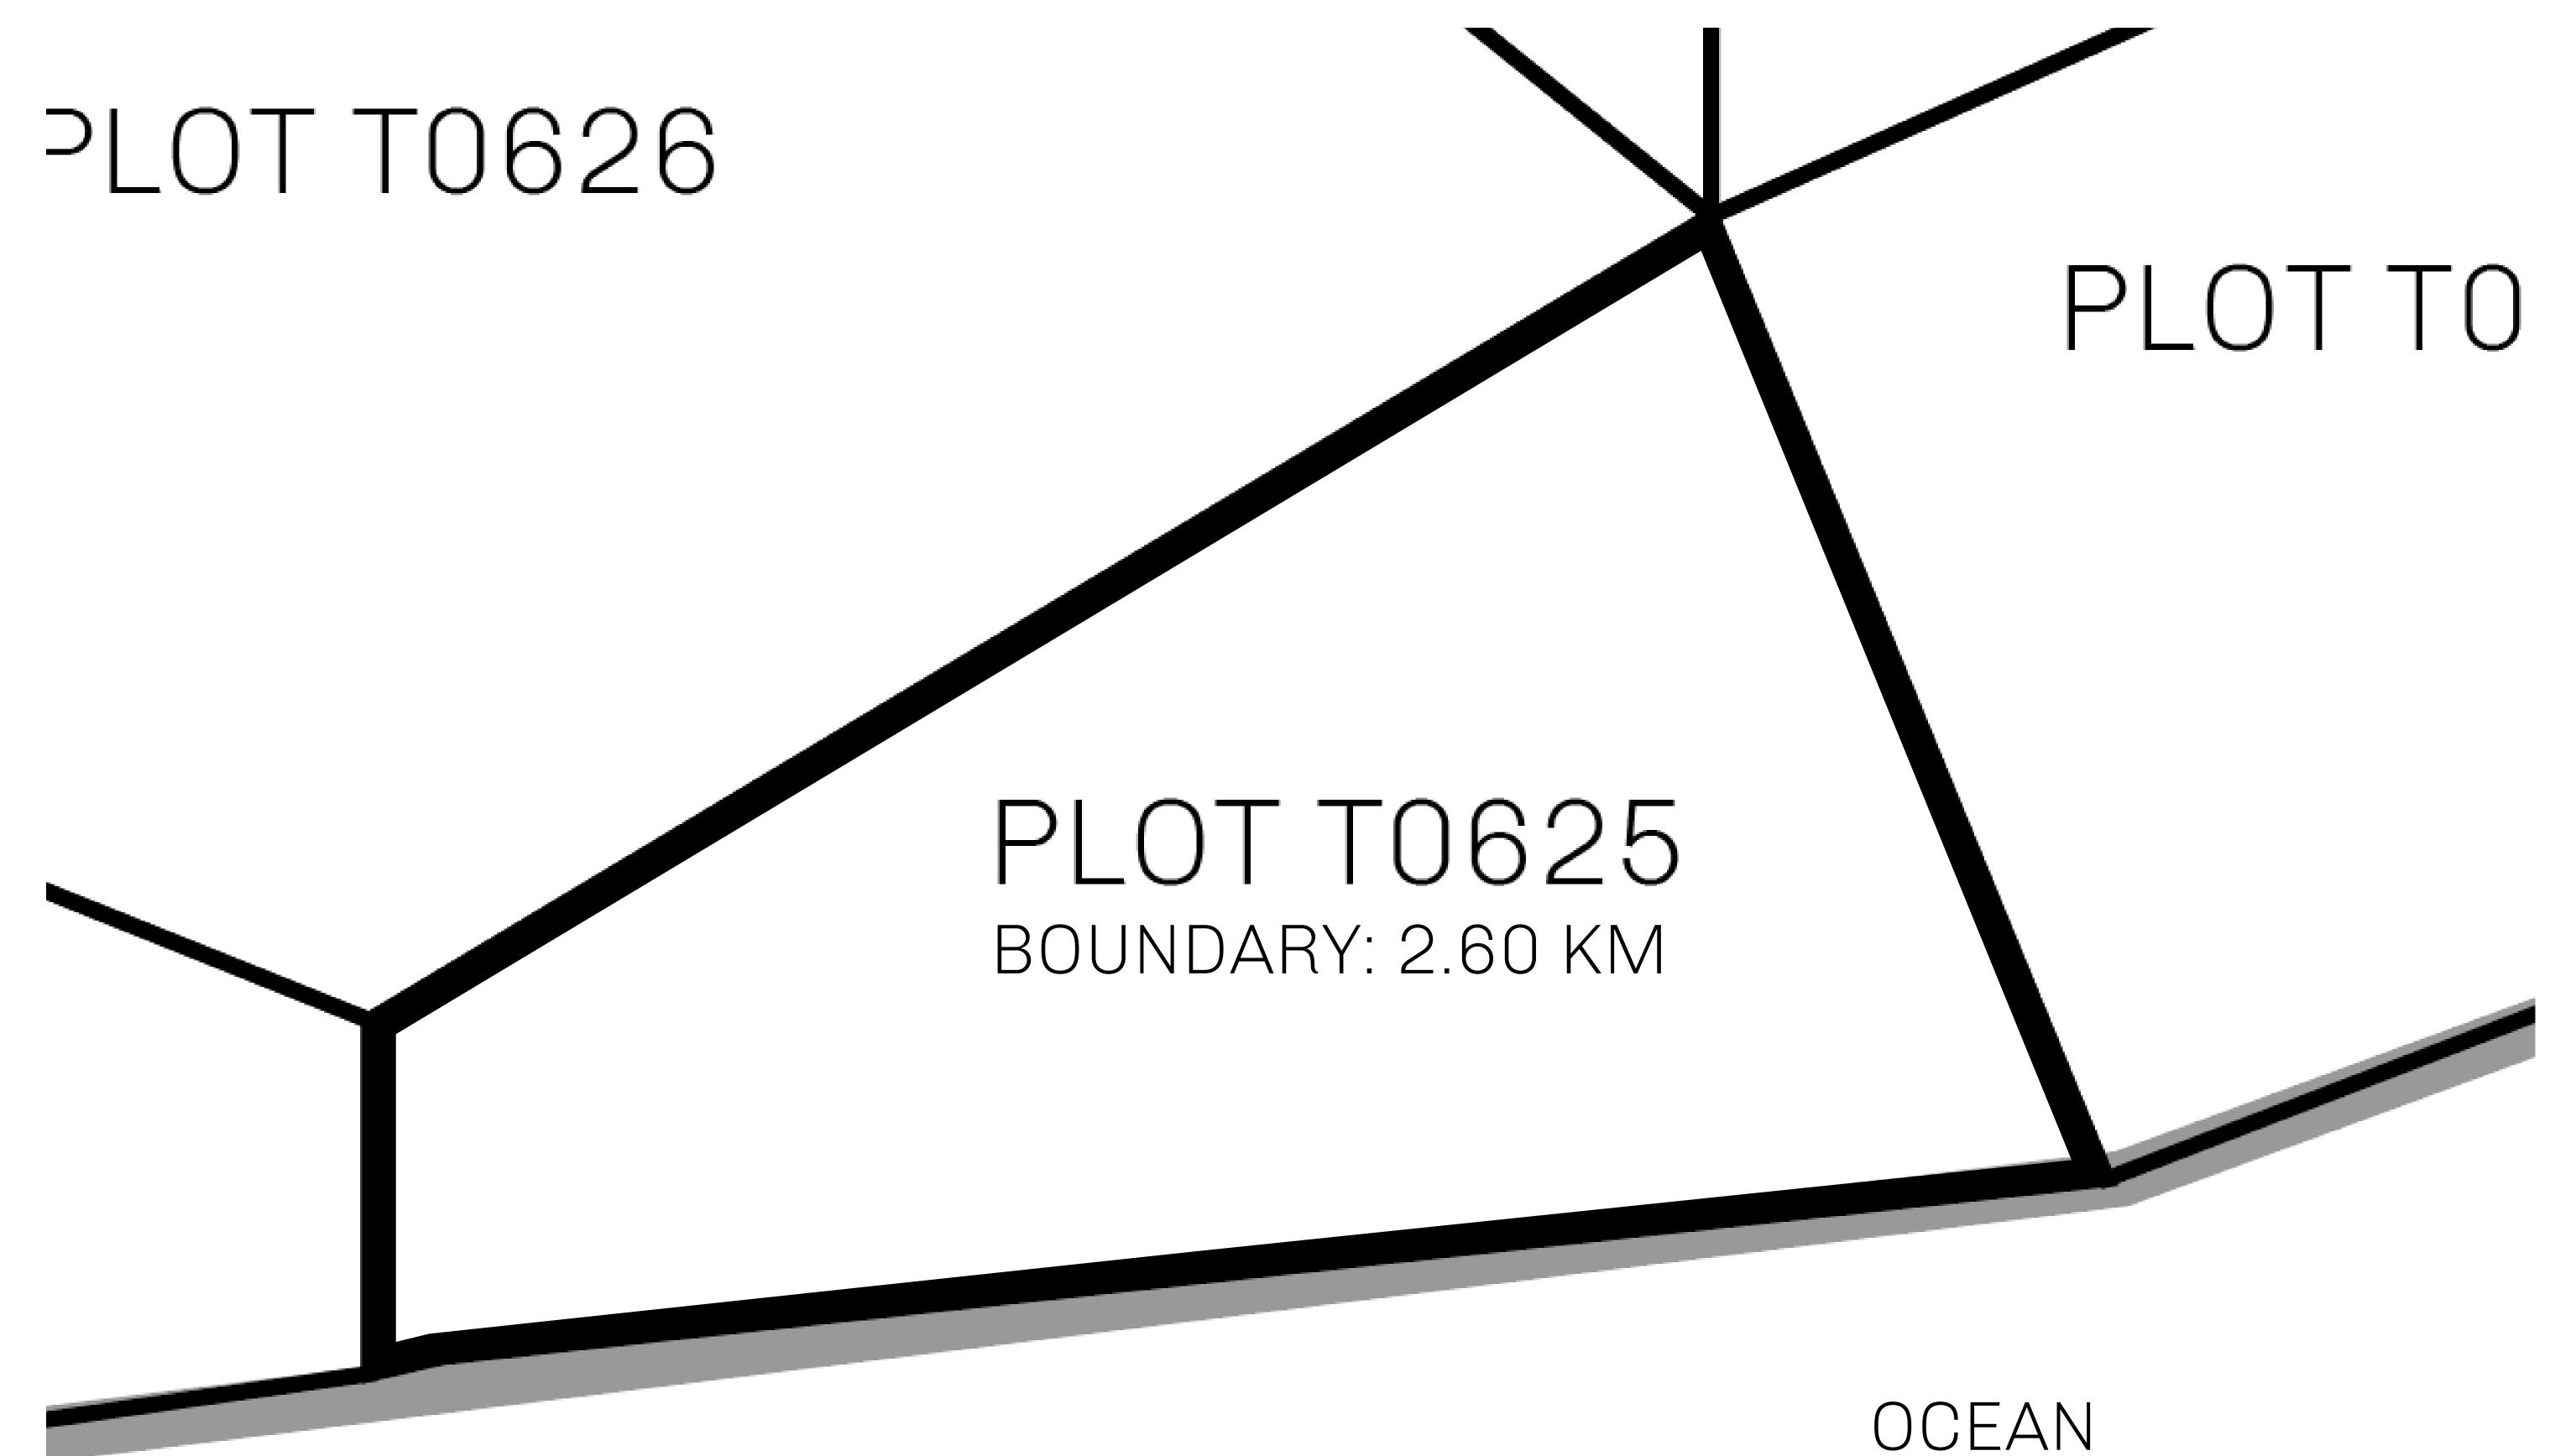

## GEOGRAPHY

COASTLINE
BORDERS
HIGHEST POINT
LOWEST POINT
PLOTS
SCALE

193.03 KM (119.94 MILES)
OCEAN, THE GREAT EMPIRE
MT ELEUTHERIA +1392 M
PUERTO DE LTT 0 M

1045

1:50000