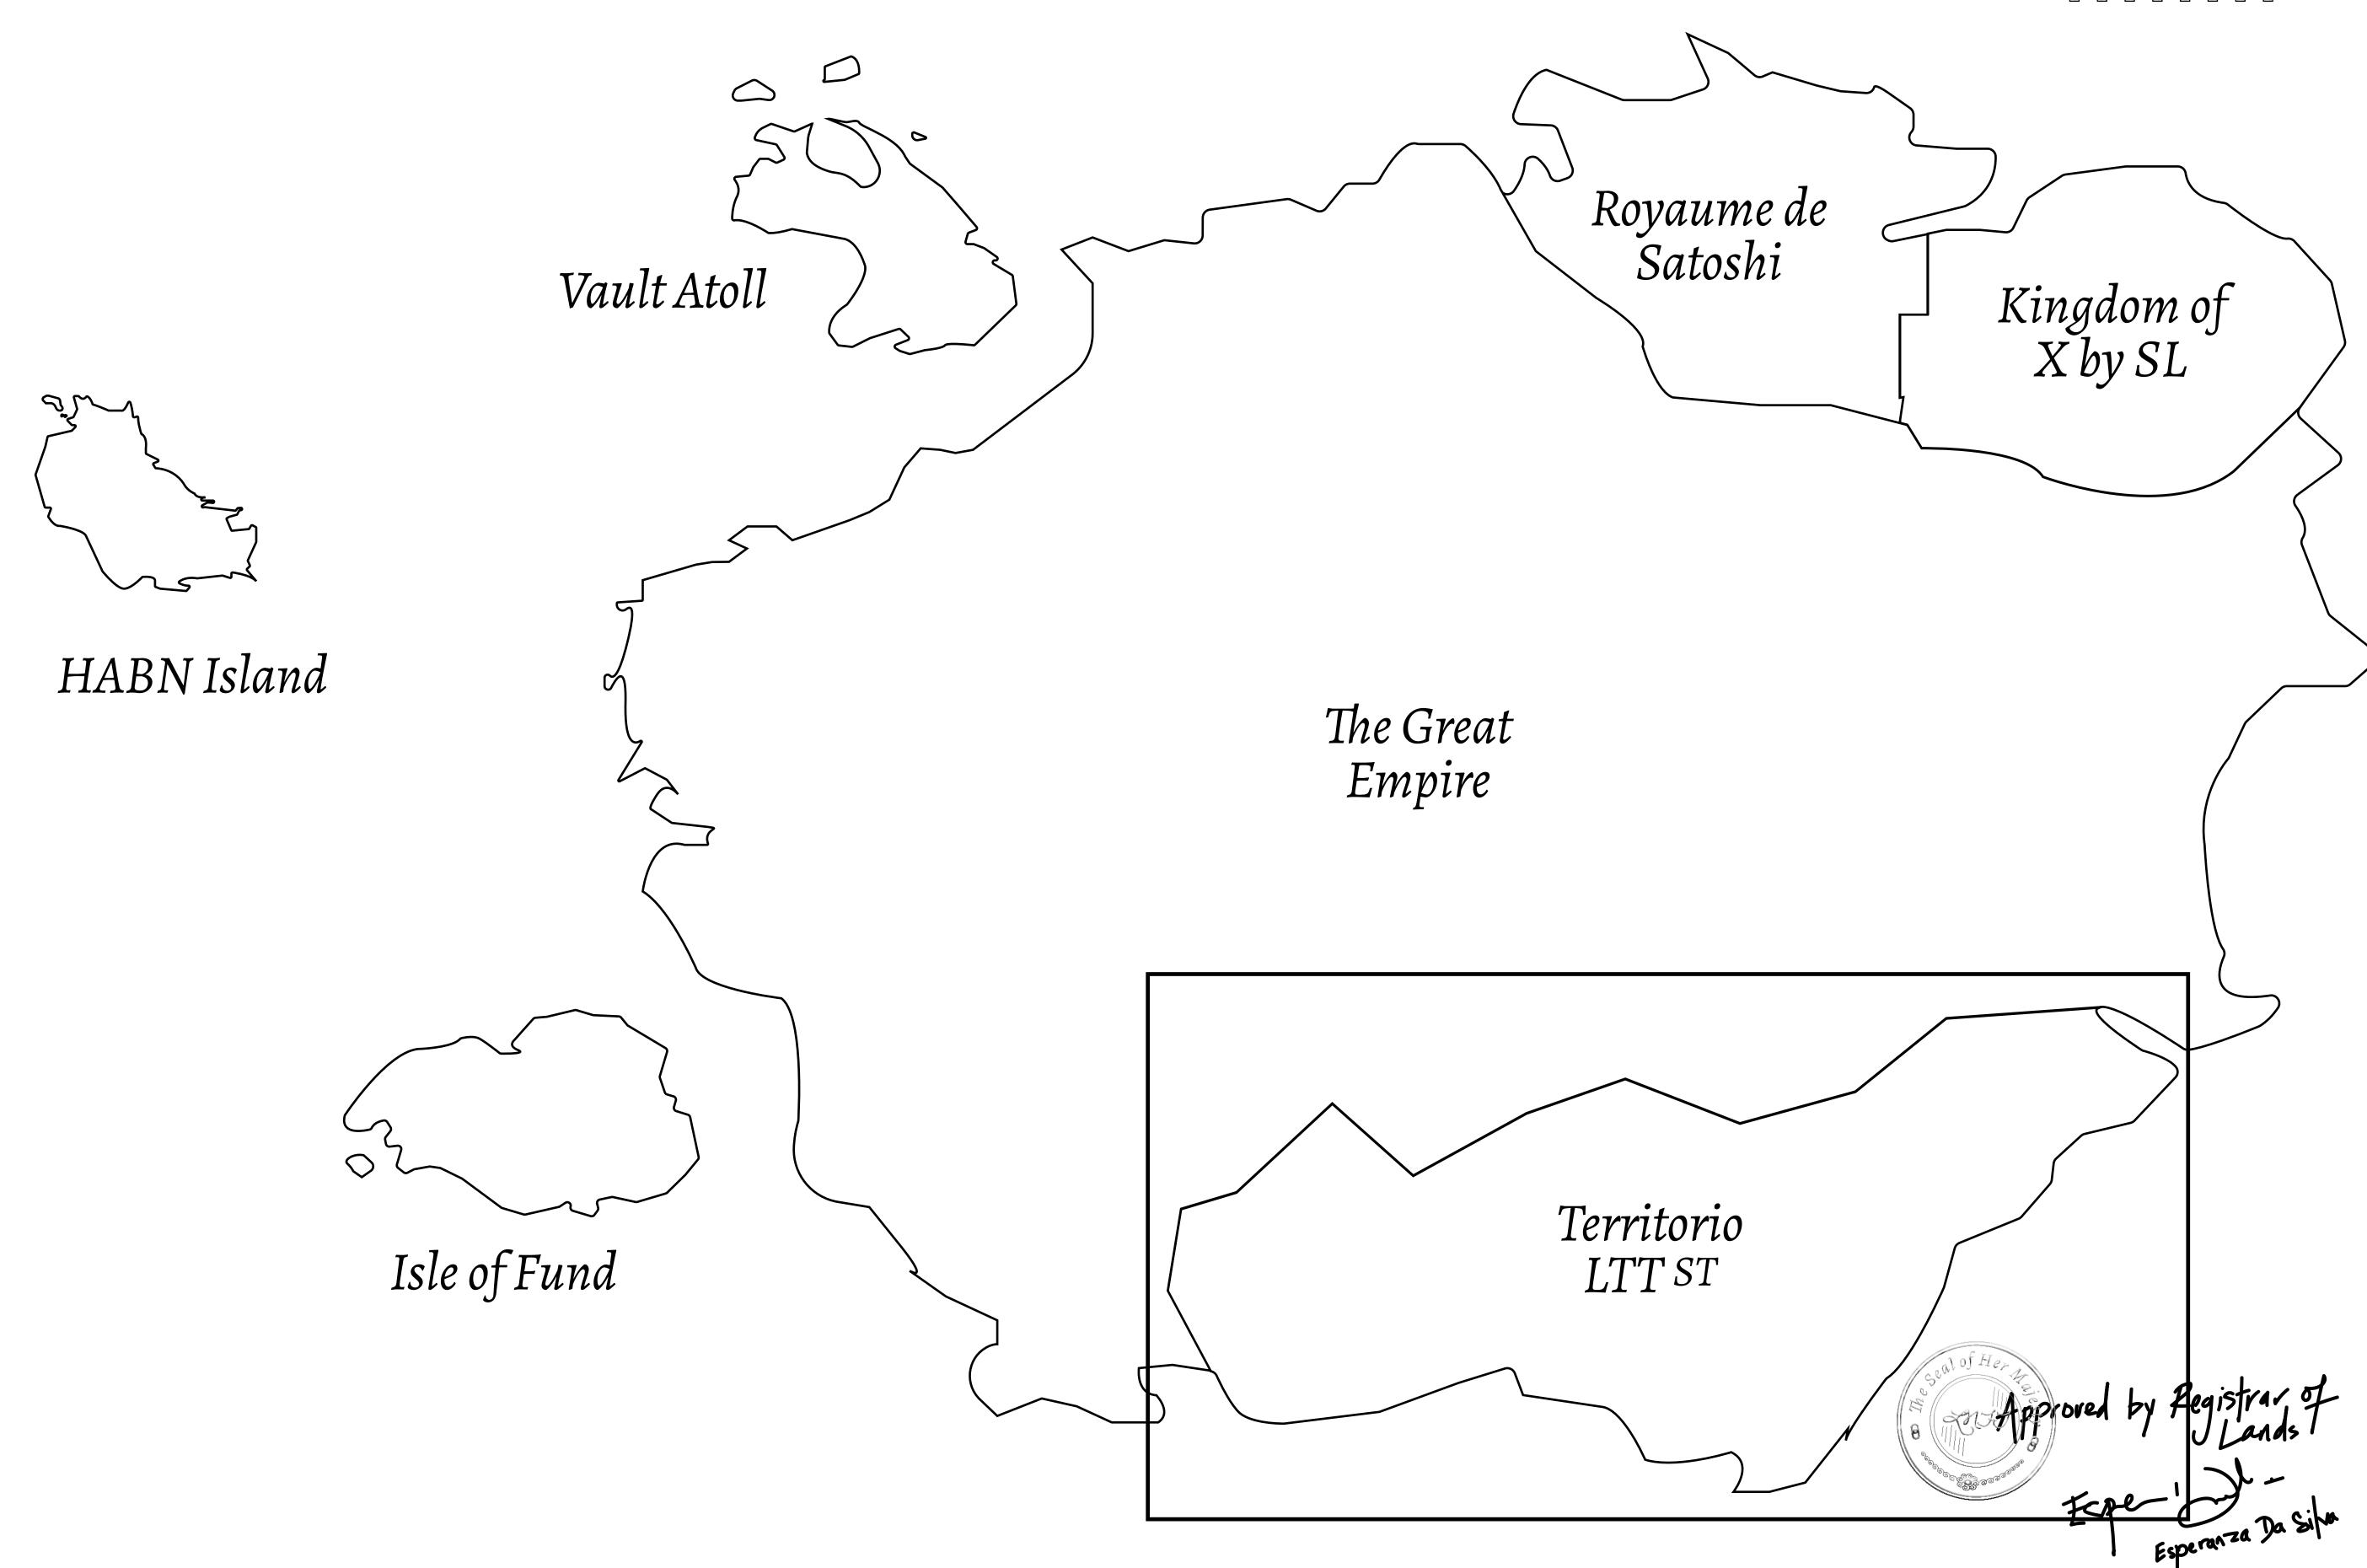

## THE SPANISH ARMADA

The most flamboyant of all of the states, this Spanish-speaking territory houses a clash of cultures. From the LTT trades in the El Mercado district to the solicitations for invites to the Great Empire, and even the traveling Caravans, it is a transient place; people are always on the move on the way to the Great Empire or a trek through the Dividing Range to the Royaume De Satoshi. Commerce uses derivations of LTT such as LTTE, LTTB, and LTTC.

## GEOGRAPHY

COASTLINE
BORDERS
HIGHEST POINT
LOWEST POINT
PLOTS
SCALE

193.03 KM (119.94 MILES)
OCEAN, THE GREAT EMPIRE
MT ELEUTHERIA +1392 M
PUERTO DE LTT 0 M

1045

1:50000

## H.M. LNFT Land Registry

TITLE NUMBER

ADMINISTRATIVE AREA

TERRITORIO LTT ST

ISSUED 22 November 2021 61.

SCALE **1/50000** 

OWNER ENTITLEMENT

Type W-T: Share of 0.1% of all BUN sales (rewarded in Credits) plus 1% of all LTT redeemed based on number of NFT Stories minted; Mint 4 NFT Stories