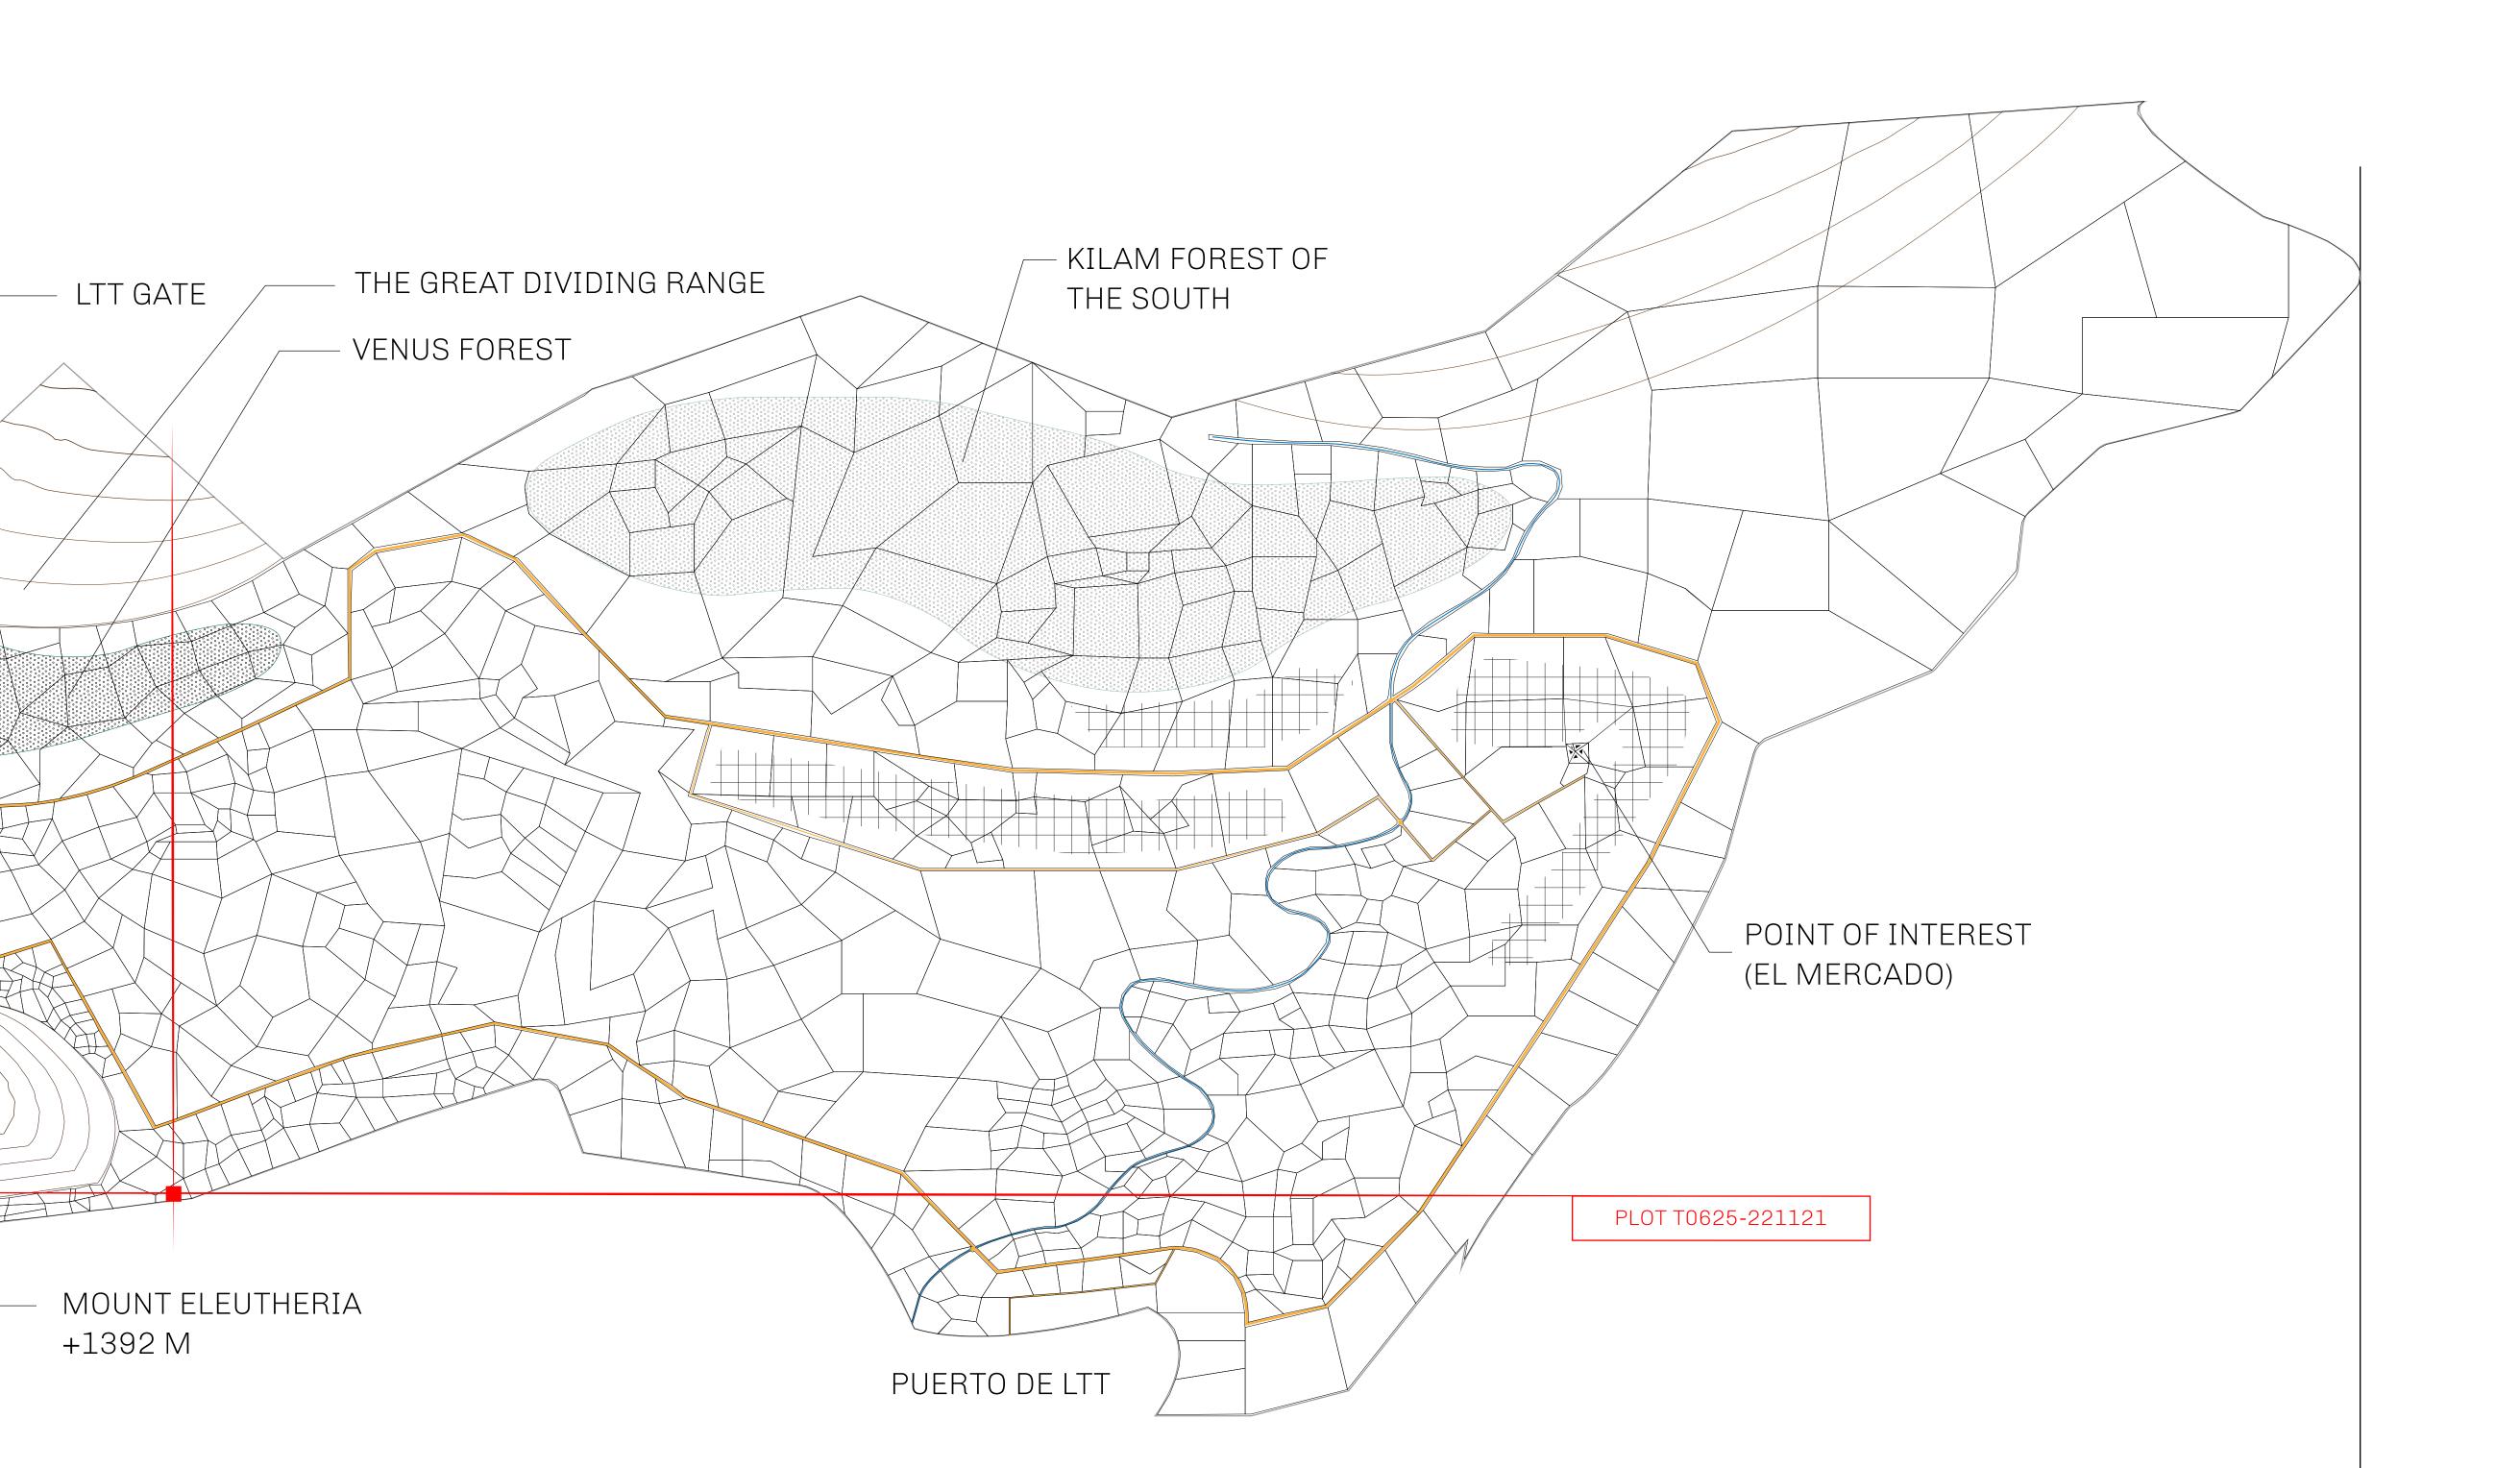

## THE SPANISH ARMADA

The most flamboyant of all of the states, this Spanish-speaking territory houses a clash of cultures. From the LTT trades in the El Mercado district to the solicitations for invites to the Great Empire, and even the traveling Caravans, it is a transient place; people are always on the move on the way to the Great Empire or a trek through the Dividing Range to the Royaume De Satoshi. Commerce uses derivations of LTT such as LTTE, LTTB, and LTTC.

## GEOGRAPHY

COASTLINE
BORDERS
HIGHEST POINT
LOWEST POINT
PLOTS
SCALE

193.03 KM (119.94 MILES)
OCEAN, THE GREAT EMPIRE
MT ELEUTHERIA +1392 M
PUERTO DE LTT 0 M

1045

1:50000