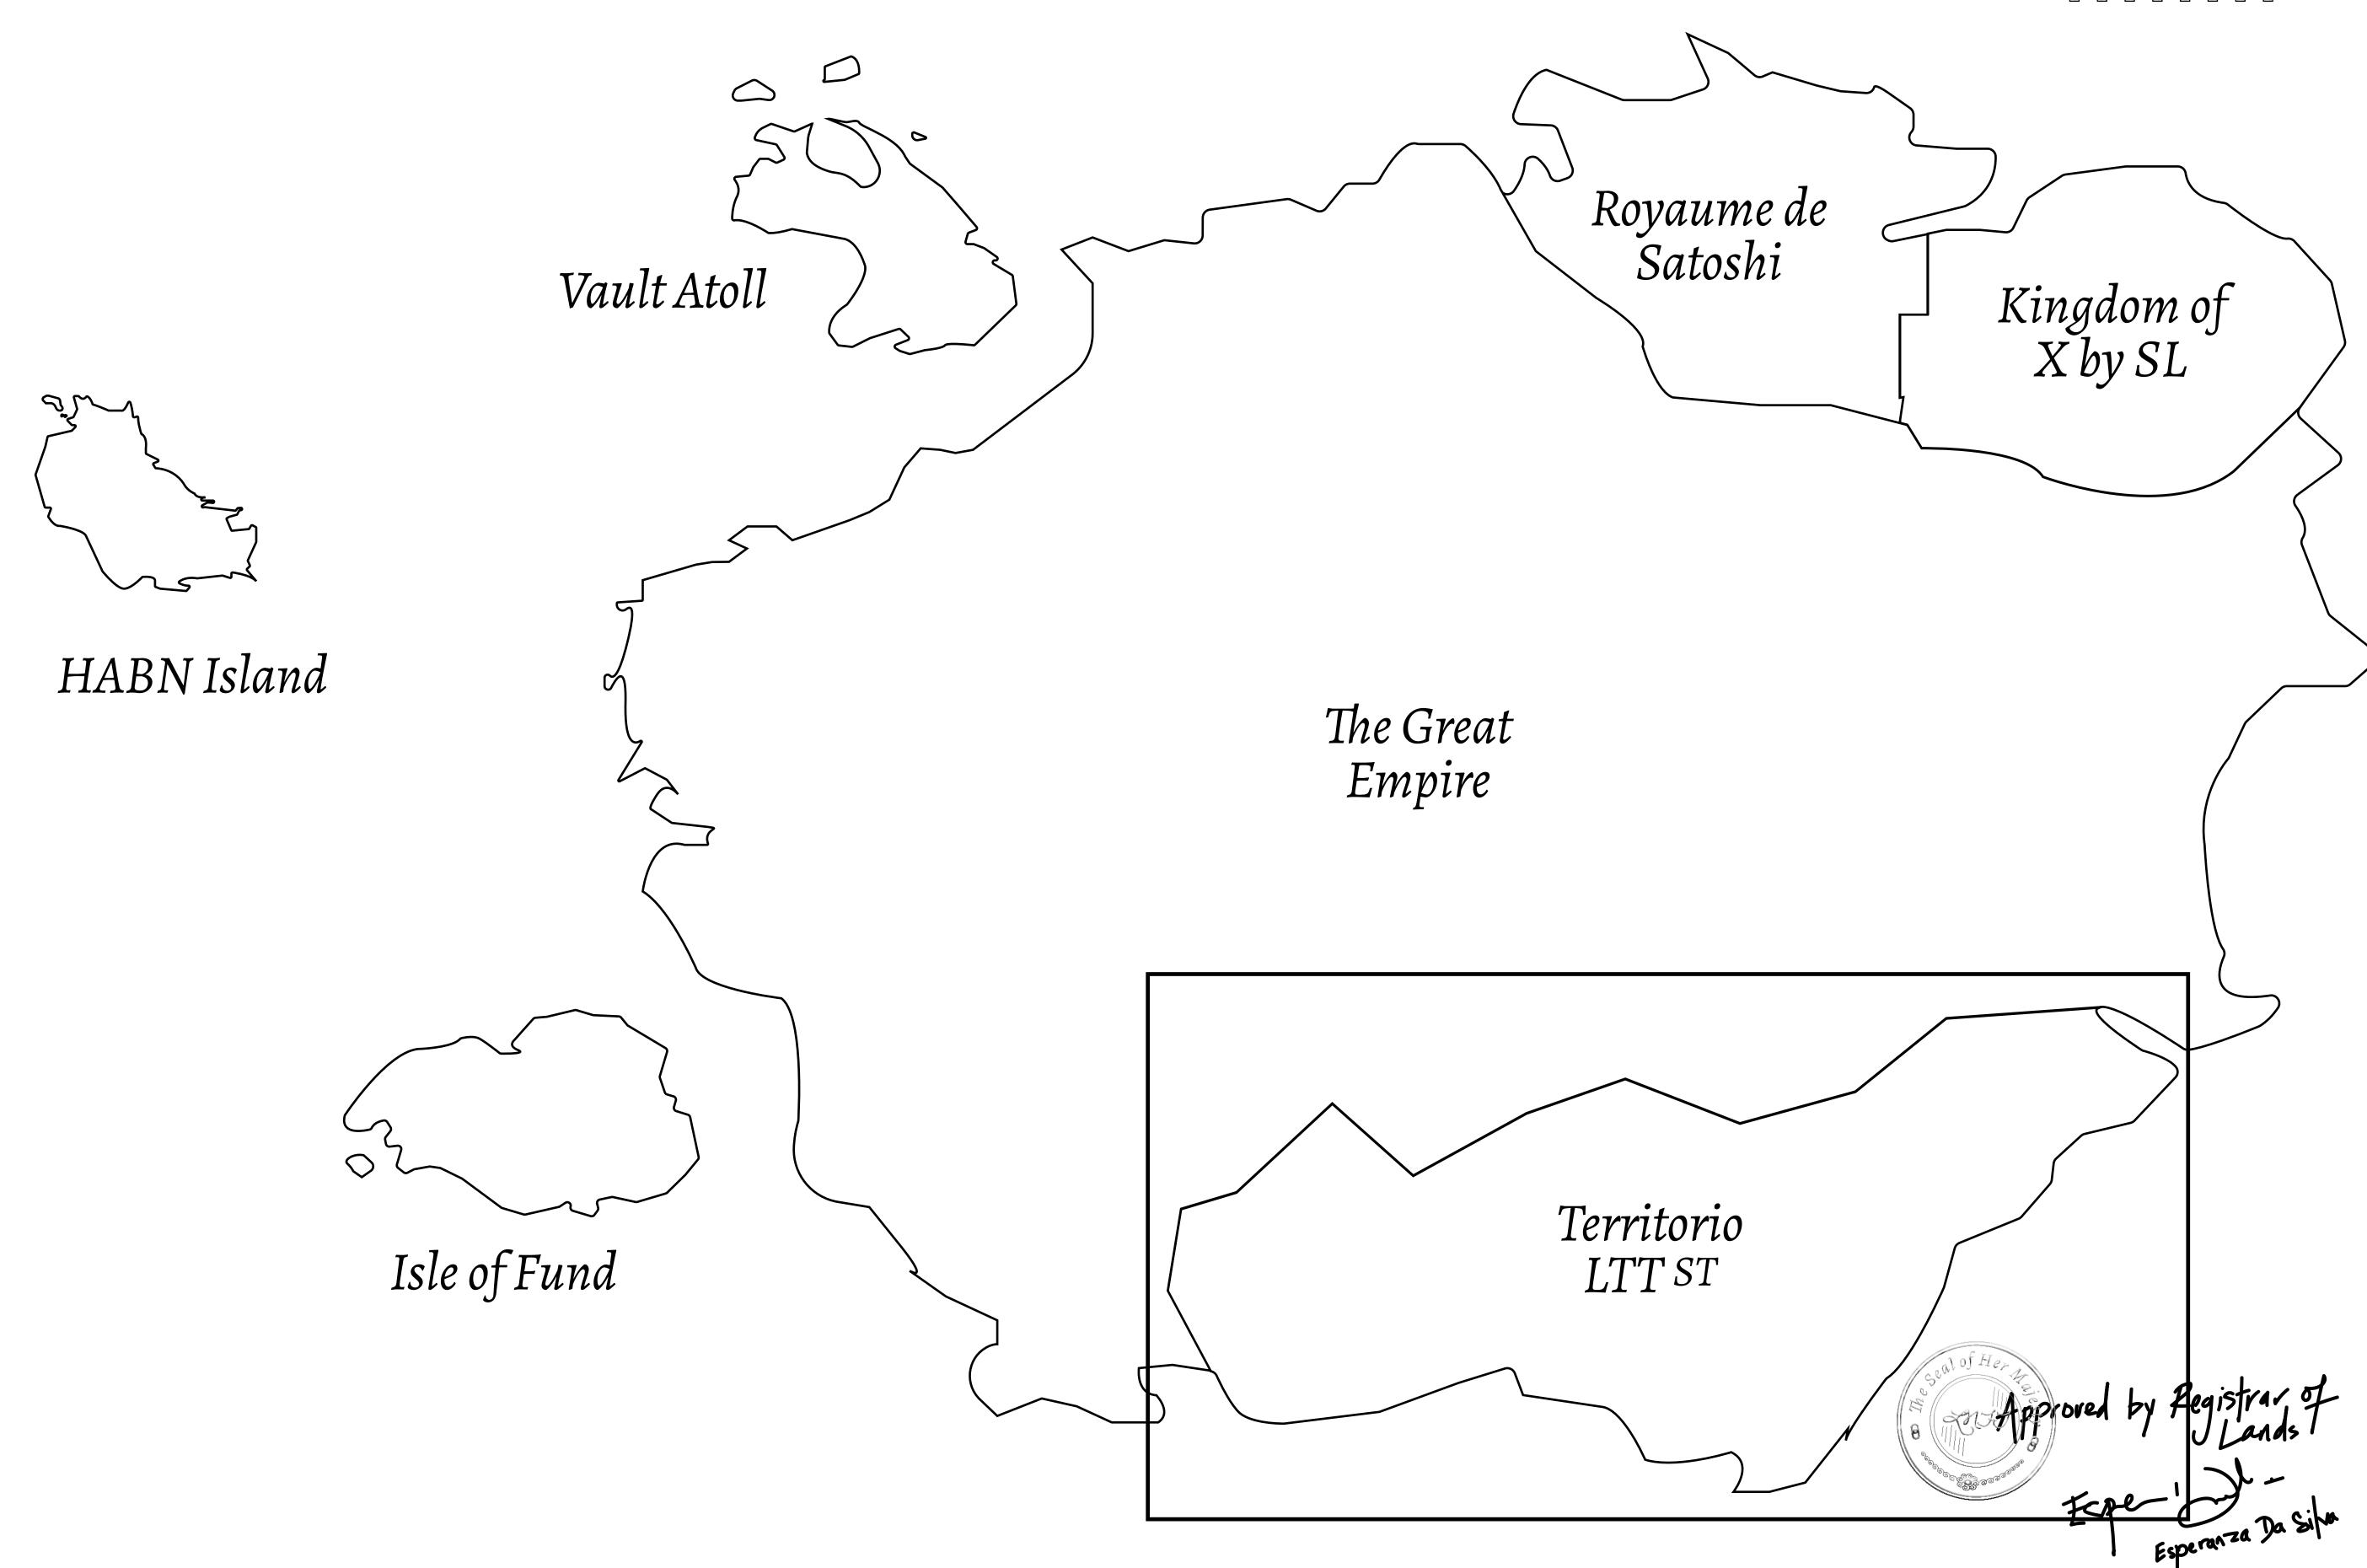

## THE SPANISH ARMADA

The most flamboyant of all of the states, this Spanish-speaking territory houses a clash of cultures. From the LTT trades in the El Mercado district to the solicitations for invites to the Great Empire, and even the traveling Caravans, it is a transient place; people are always on the move on the way to the Great Empire or a trek through the Dividing Range to the Royaume De Satoshi. Commerce uses derivations of LTT such as LTTE, LTTB, and LTTC.

## GEOGRAPHY

COASTLINE
BORDERS
HIGHEST POINT
LOWEST POINT
PLOTS
SCALE

193.03 KM (119.94 MILES)
OCEAN, THE GREAT EMPIRE
MT ELEUTHERIA +1392 M
PUERTO DE LTT 0 M

1045

1:50000

## H.M. LNFT Land Registry

TITLE NUMBER

T0624-221121

ADMINISTRATIVE AREA

TERRITORIO LTT ST

ISSUED 22 November 2021

SCALE **1/50000** 

OWNER ENTITLEMENT