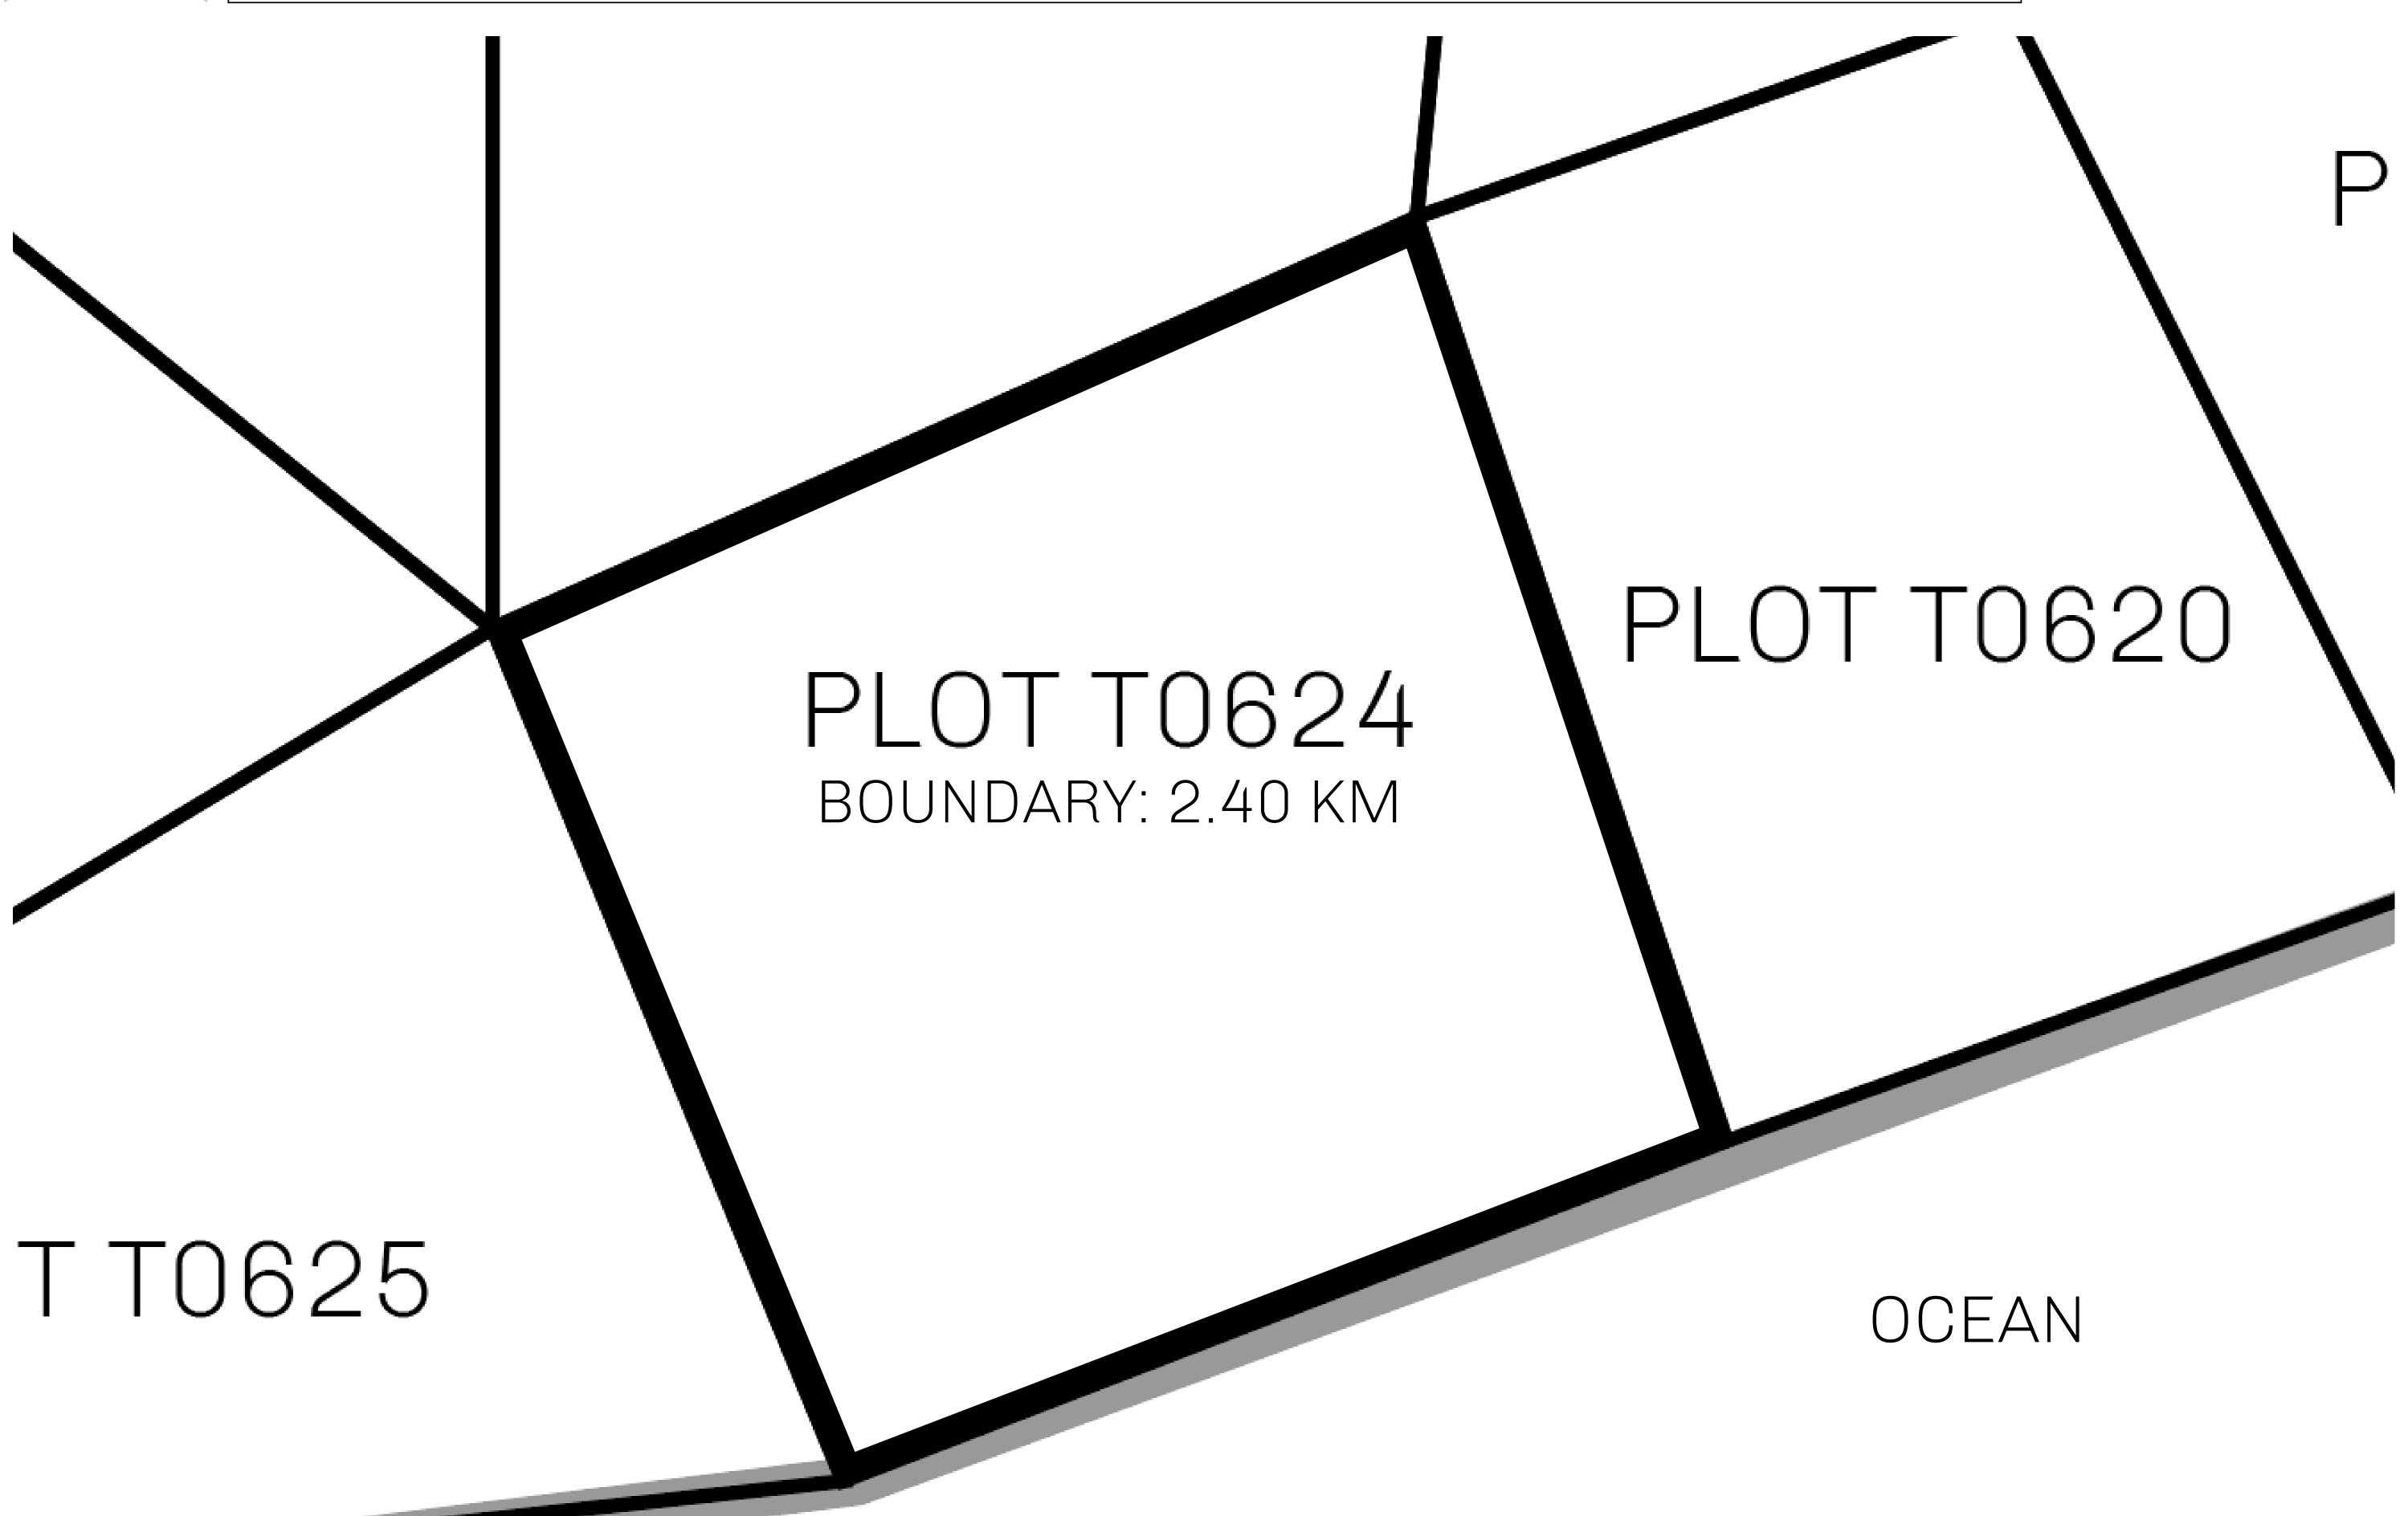

## GEOGRAPHY

COASTLINE
BORDERS
HIGHEST POINT
LOWEST POINT
PLOTS
SCALE

193.03 KM (119.94 MILES)
OCEAN, THE GREAT EMPIRE
MT ELEUTHERIA +1392 M
PUERTO DE LTT 0 M

1045

1:50000

## H.M. LNFT Land Registry

TITLE NUMBER

T0624-221121

ADMINISTRATIVE AREA

TERRITORIO LTT ST

ISSUED 22 November 2021

SCALE **1/50000** 

OWNER ENTITLEMENT