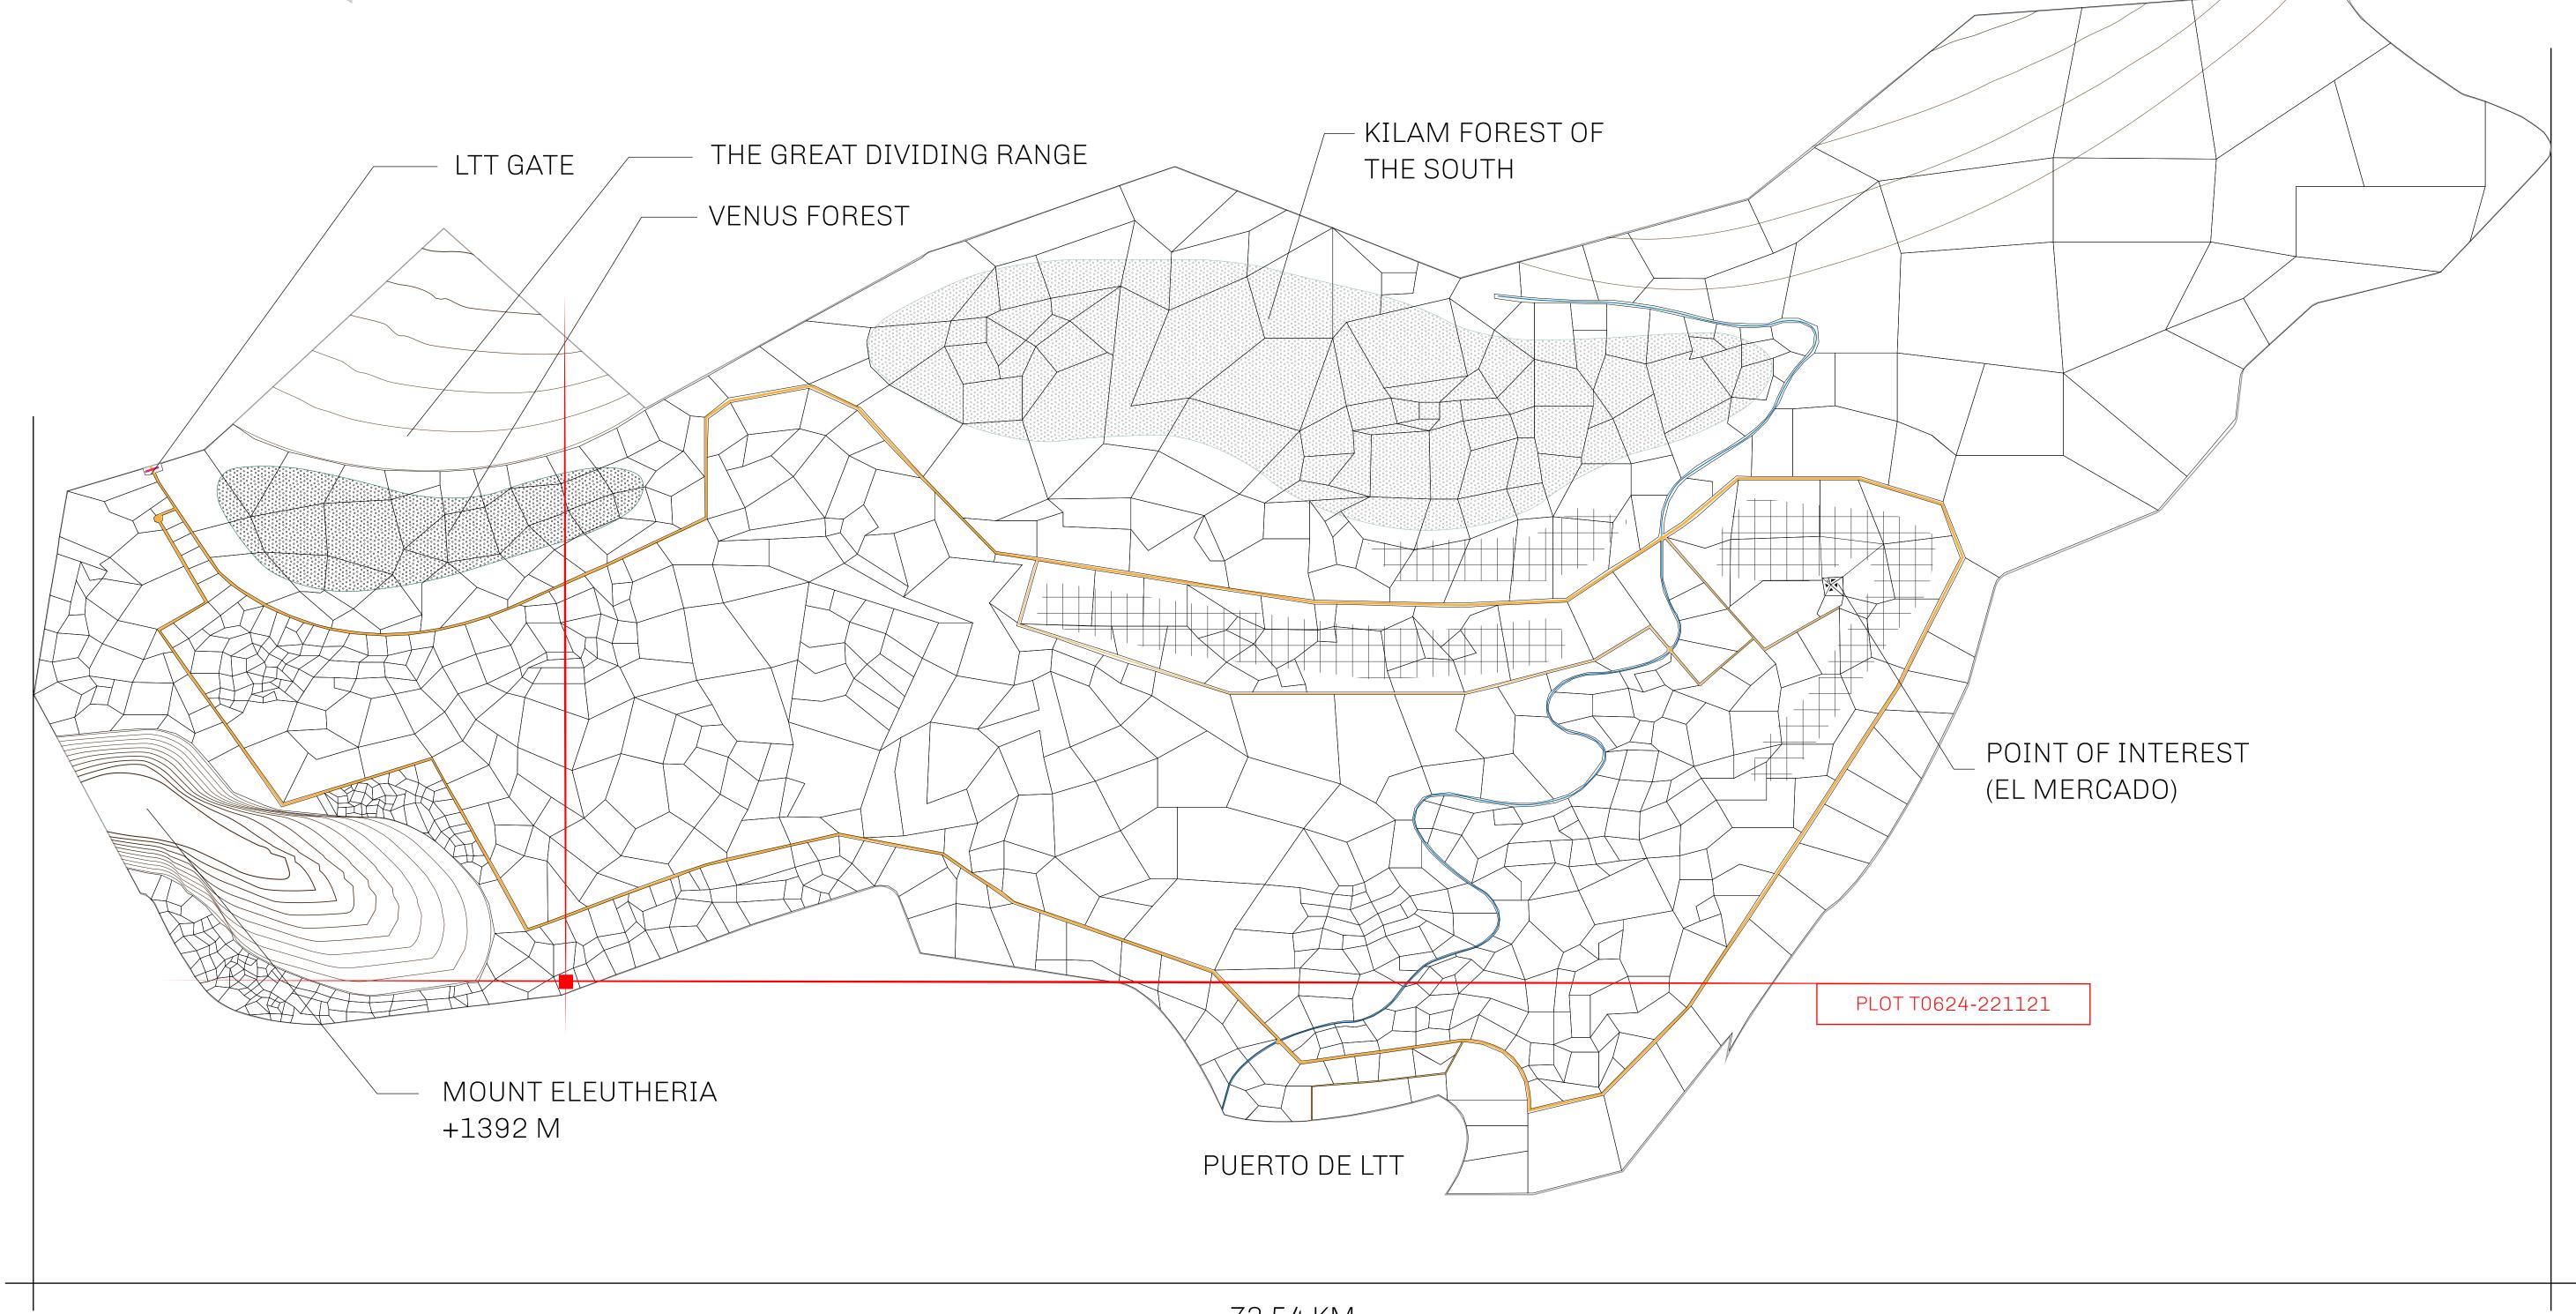

## THE SPANISH ARMADA

The most flamboyant of all of the states, this Spanish-speaking territory houses a clash of cultures. From the LTT trades in the El Mercado district to the solicitations for invites to the Great Empire, and even the traveling Caravans, it is a transient place; people are always on the move on the way to the Great Empire or a trek through the Dividing Range to the Royaume De Satoshi. Commerce uses derivations of LTT such as LTTE, LTTB, and LTTC.

## GEOGRAPHY

COASTLINE
BORDERS
HIGHEST POINT
LOWEST POINT
PLOTS
SCALE

193.03 KM (119.94 MILES)
OCEAN, THE GREAT EMPIRE
MT ELEUTHERIA +1392 M
PUERTO DE LTT 0 M

1045

1:50000