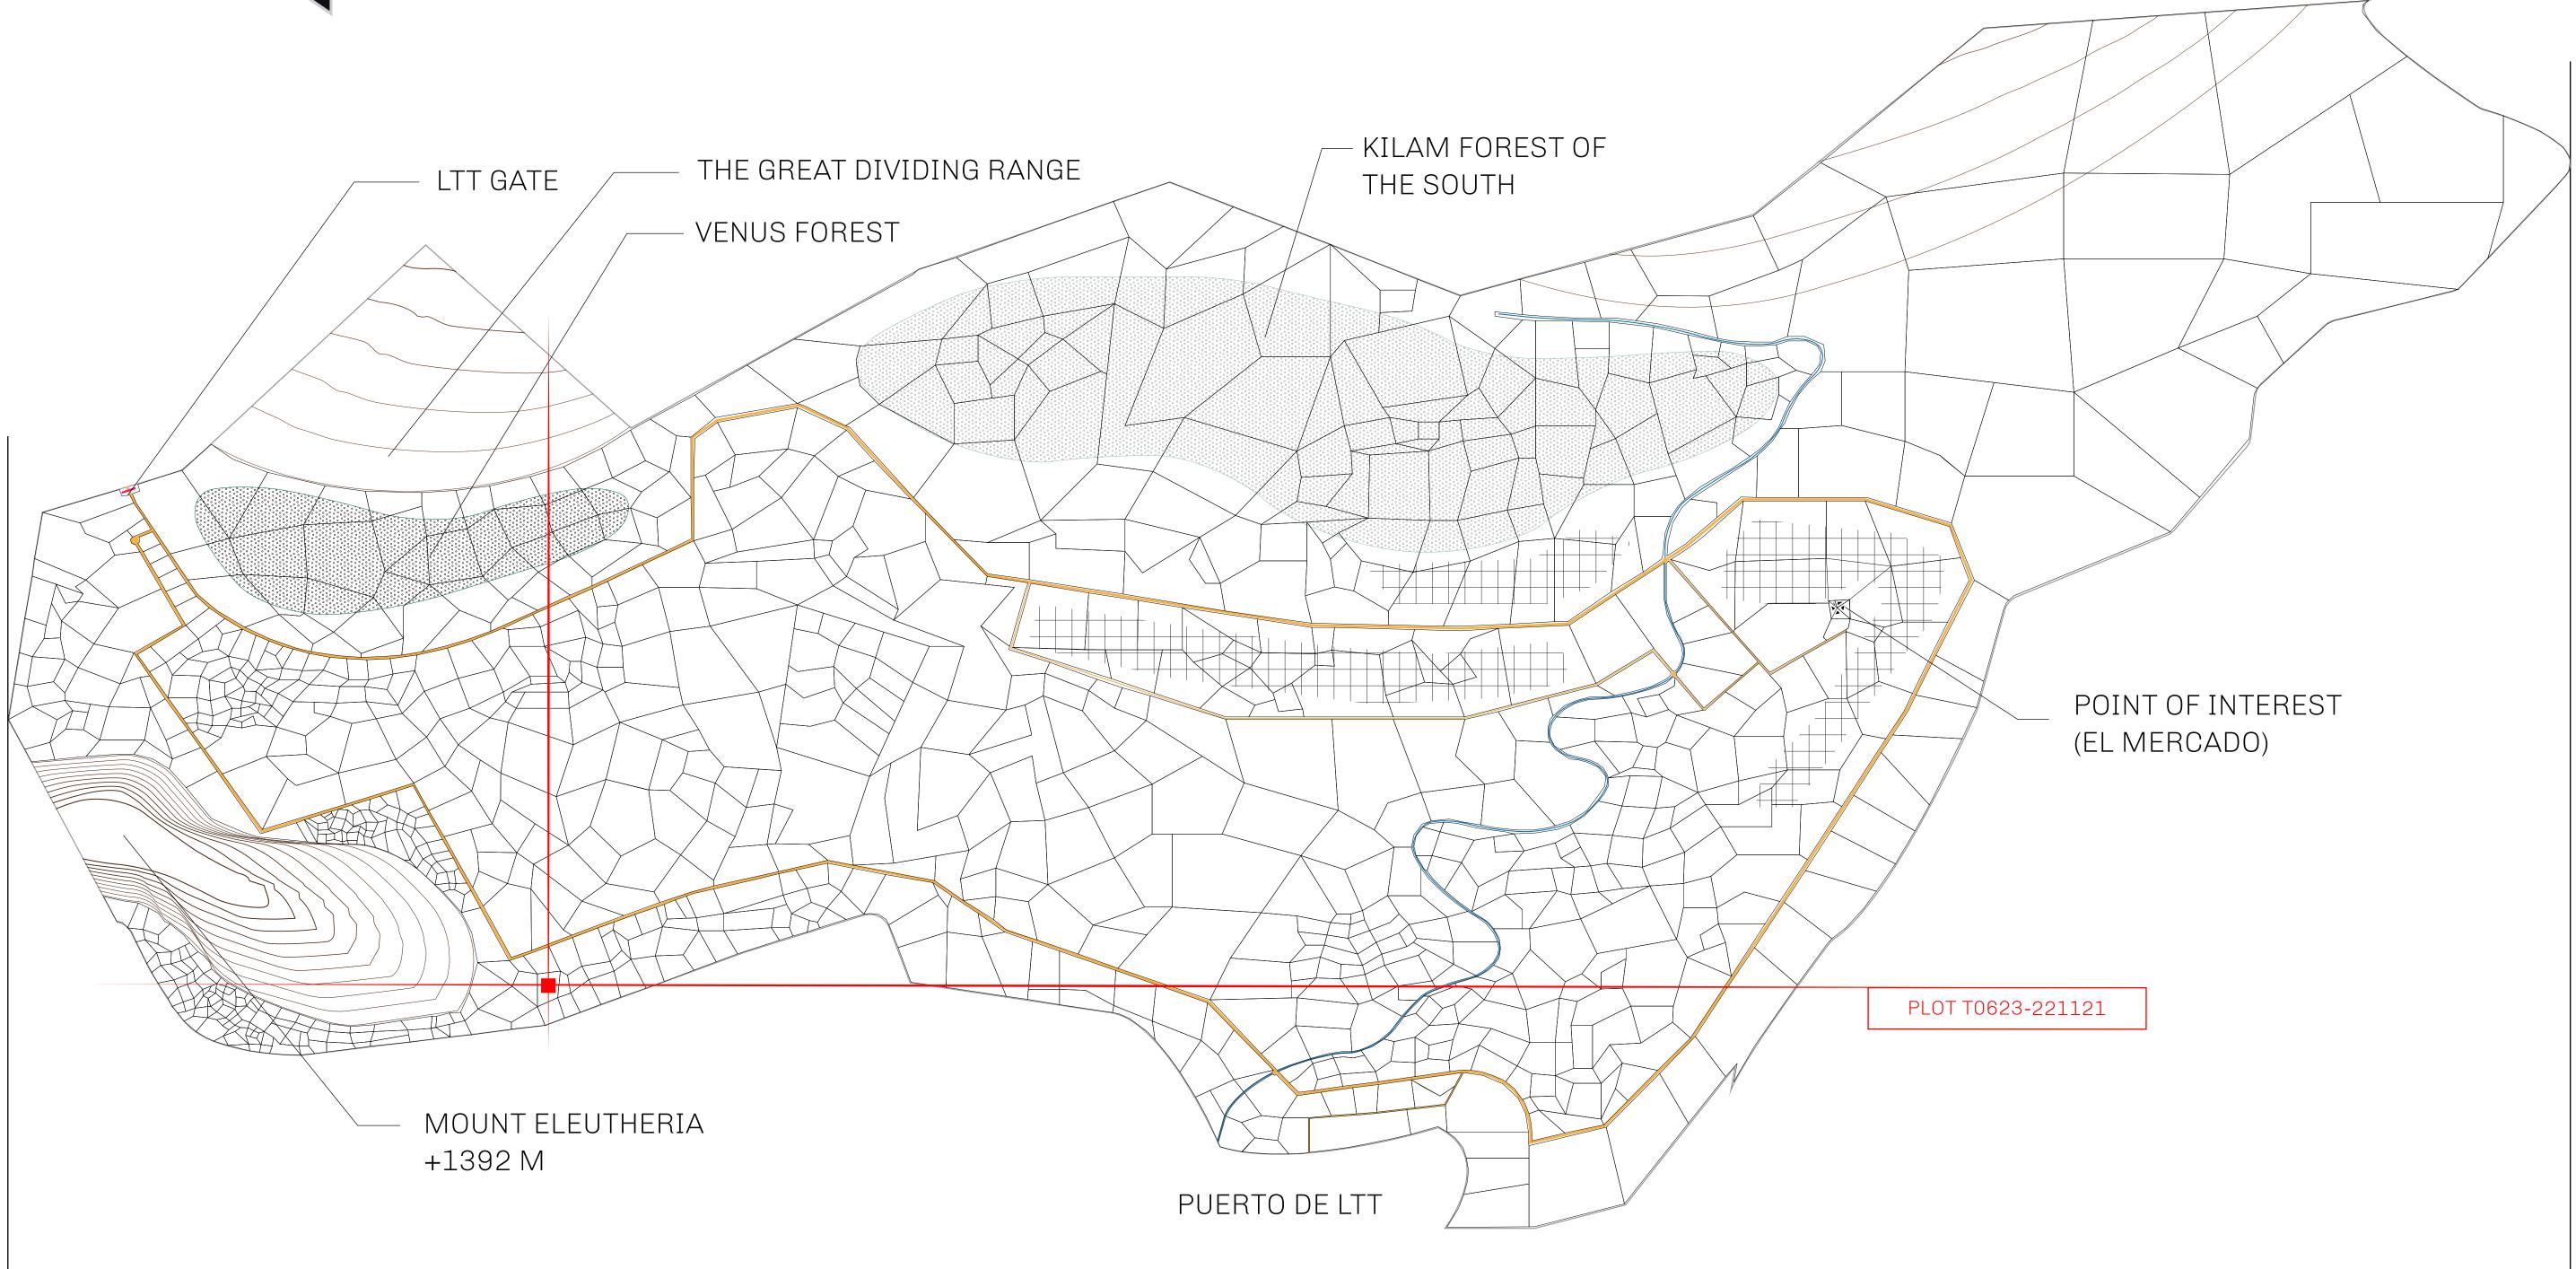

#### THE SPANISH ARMADA

The most flamboyant of all of the states, this Spanish-speaking territory houses a clash of cultures. From the LTT trades in the El Mercado district to the solicitations for invites to the Great Empire, and even the traveling Caravans, it is a transient place; people are always on the move on the way to the Great Empire or a trek through the Dividing Range to the Royaume De Satoshi. Commerce uses derivations of LTT such as LTTE, LTTB, and LTTC.

#### GEOGRAPHY

COASTLINE BORDERS HIGHEST POINT LOWEST POINT PLOTS SCALE 193.03 KM (119.94 MILES) OCEAN, THE GREAT EMPIRE MT ELEUTHERIA +1392 M PUERTO DE LTT 0 M 1045 1:50000

73.54 KM

# PLOT T0627

|                                              | TITLE NUMBER<br><b>T0623-221121</b> |                                            |         |                  |
|----------------------------------------------|-------------------------------------|--------------------------------------------|---------|------------------|
| y                                            |                                     |                                            |         |                  |
| O LTT ST                                     | ISSUED                              | 22 November 2021                           |         | SCALE 1/50000    |
| are of 0.1% of<br>T Stories min <sup>-</sup> |                                     | les (rewarded in Credits) p<br>NFT Stories | olus 1% | of all LTT redee |
|                                              |                                     |                                            |         |                  |
| PLOT                                         |                                     |                                            | Ρ       | LOT TO62         |
|                                              |                                     |                                            |         | PLOT             |