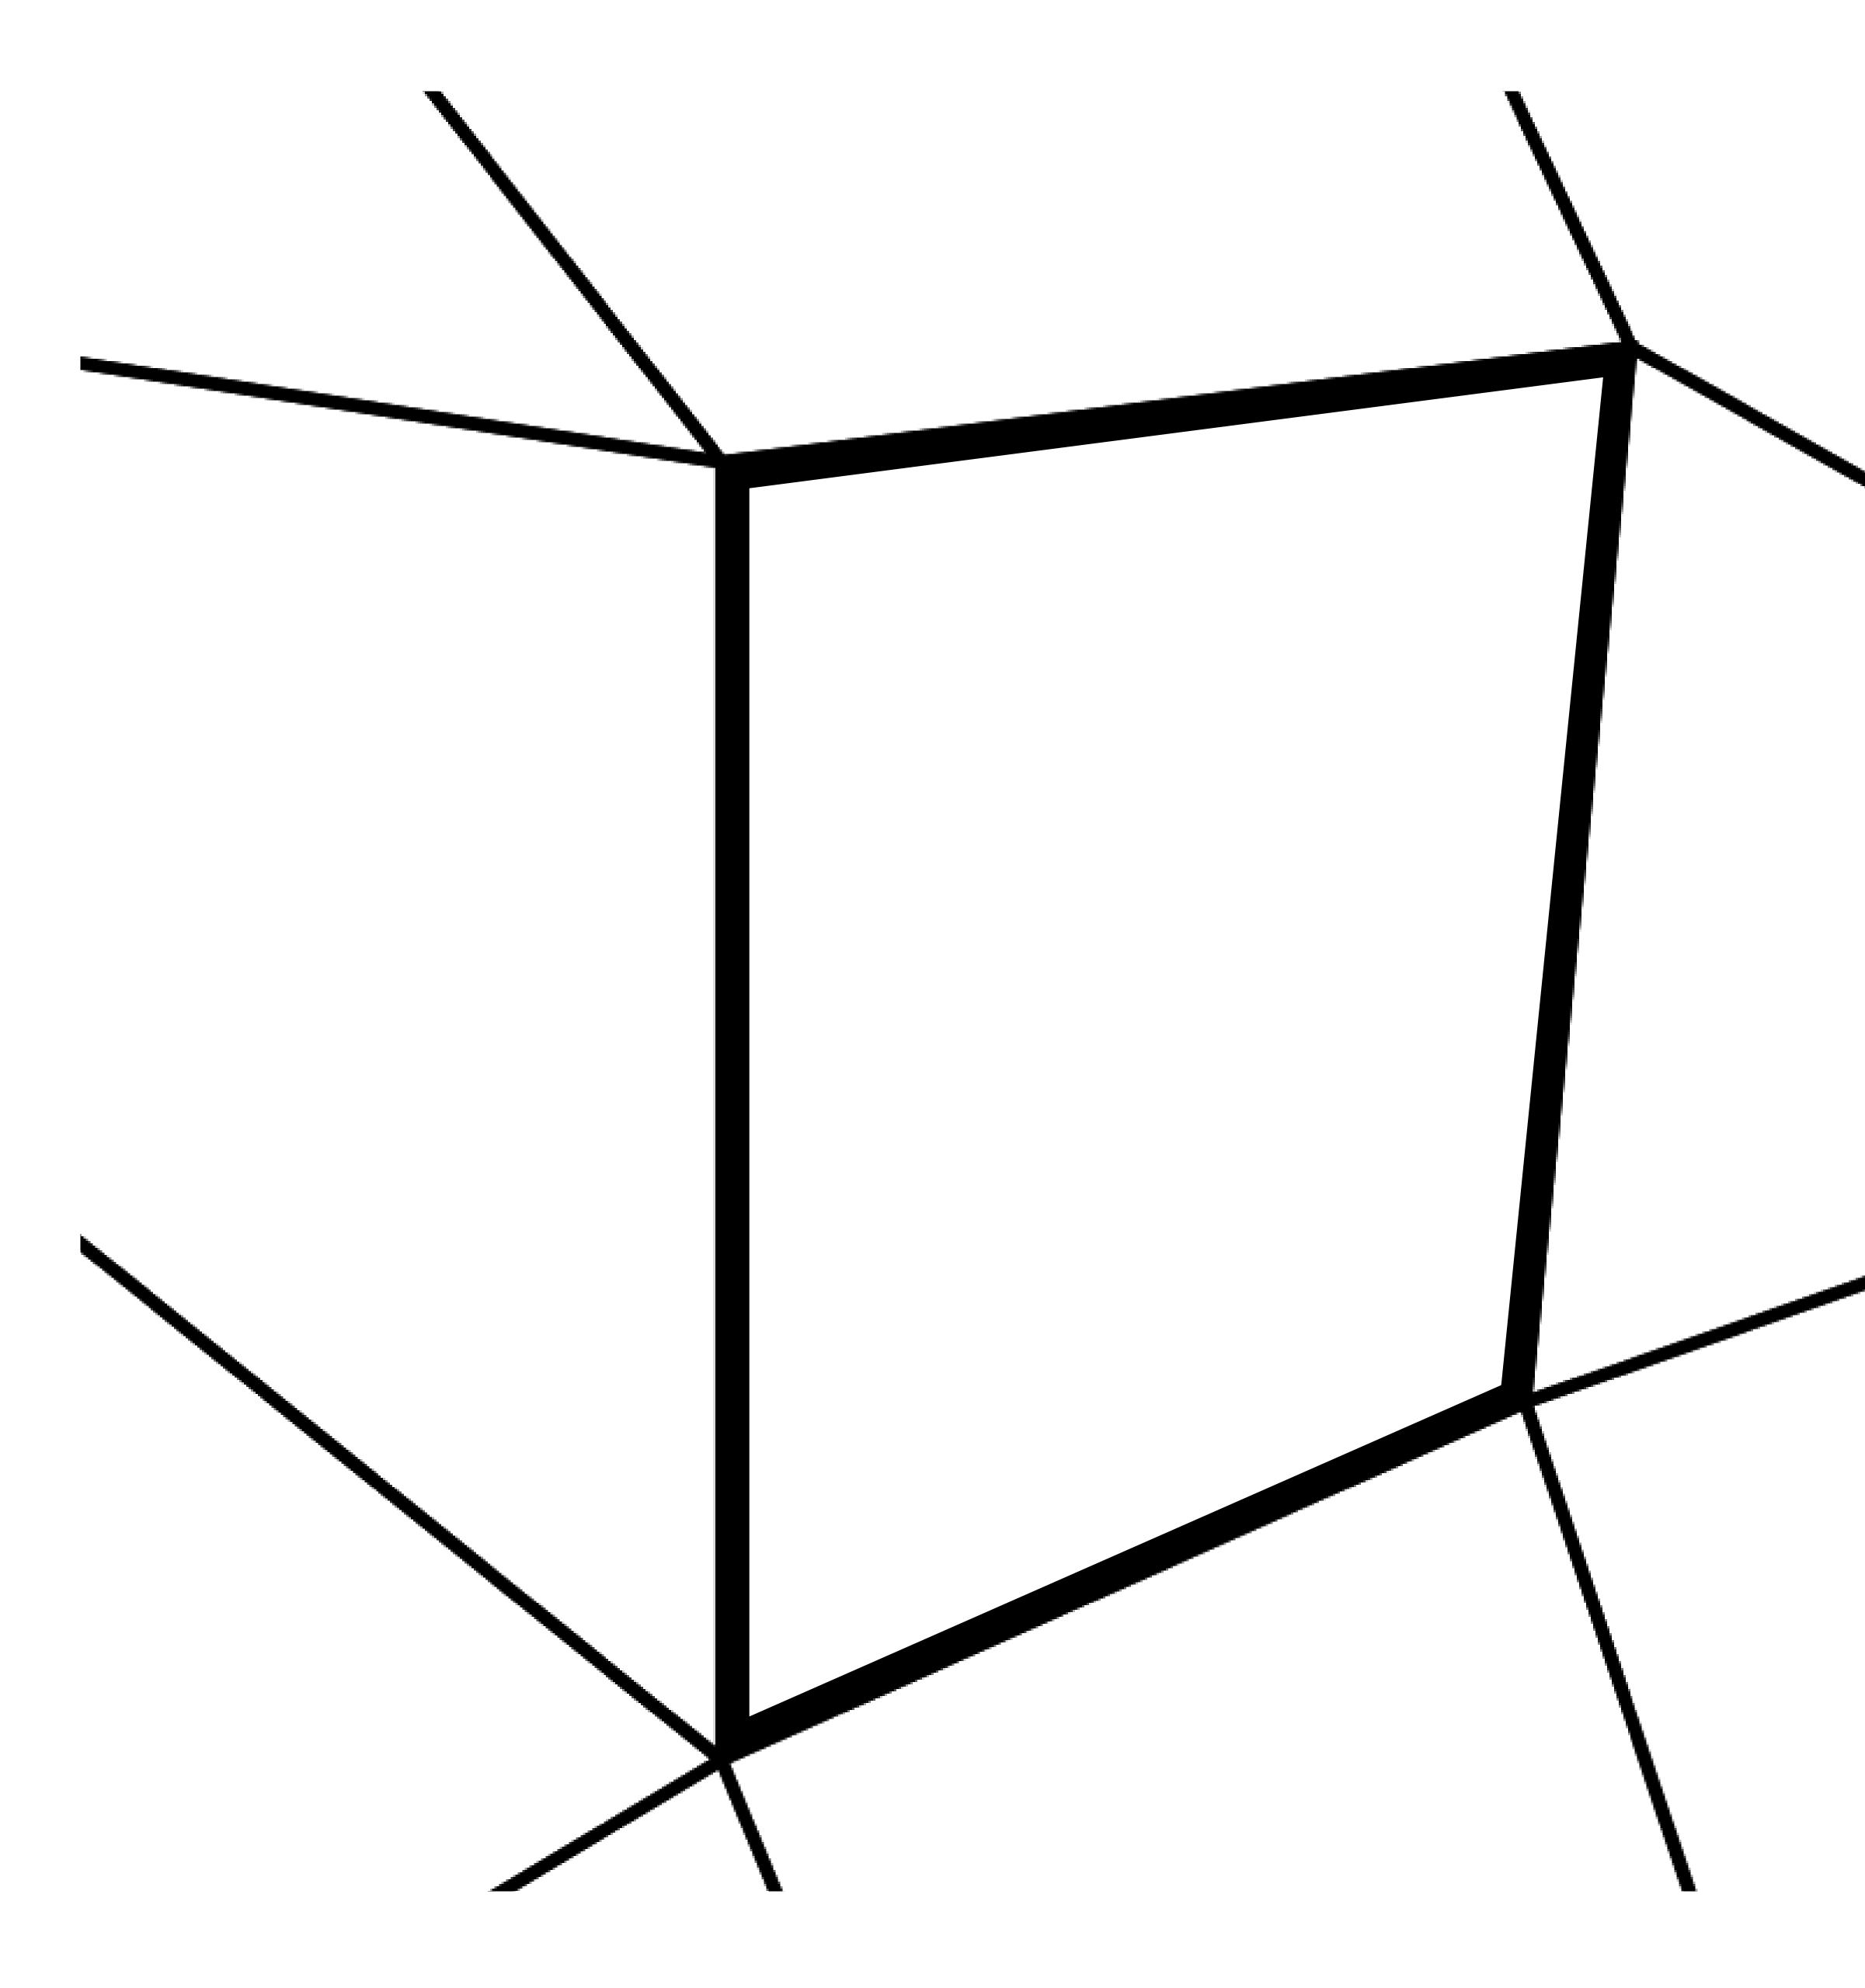

**OFFICIAL PERSPECTIVE SHEET FOR FILING** Indicate vantage point for each drawing. Copy and mark each sheet required prior to filing.

Guide - Vantage point should be indicated as shown in the diagram: