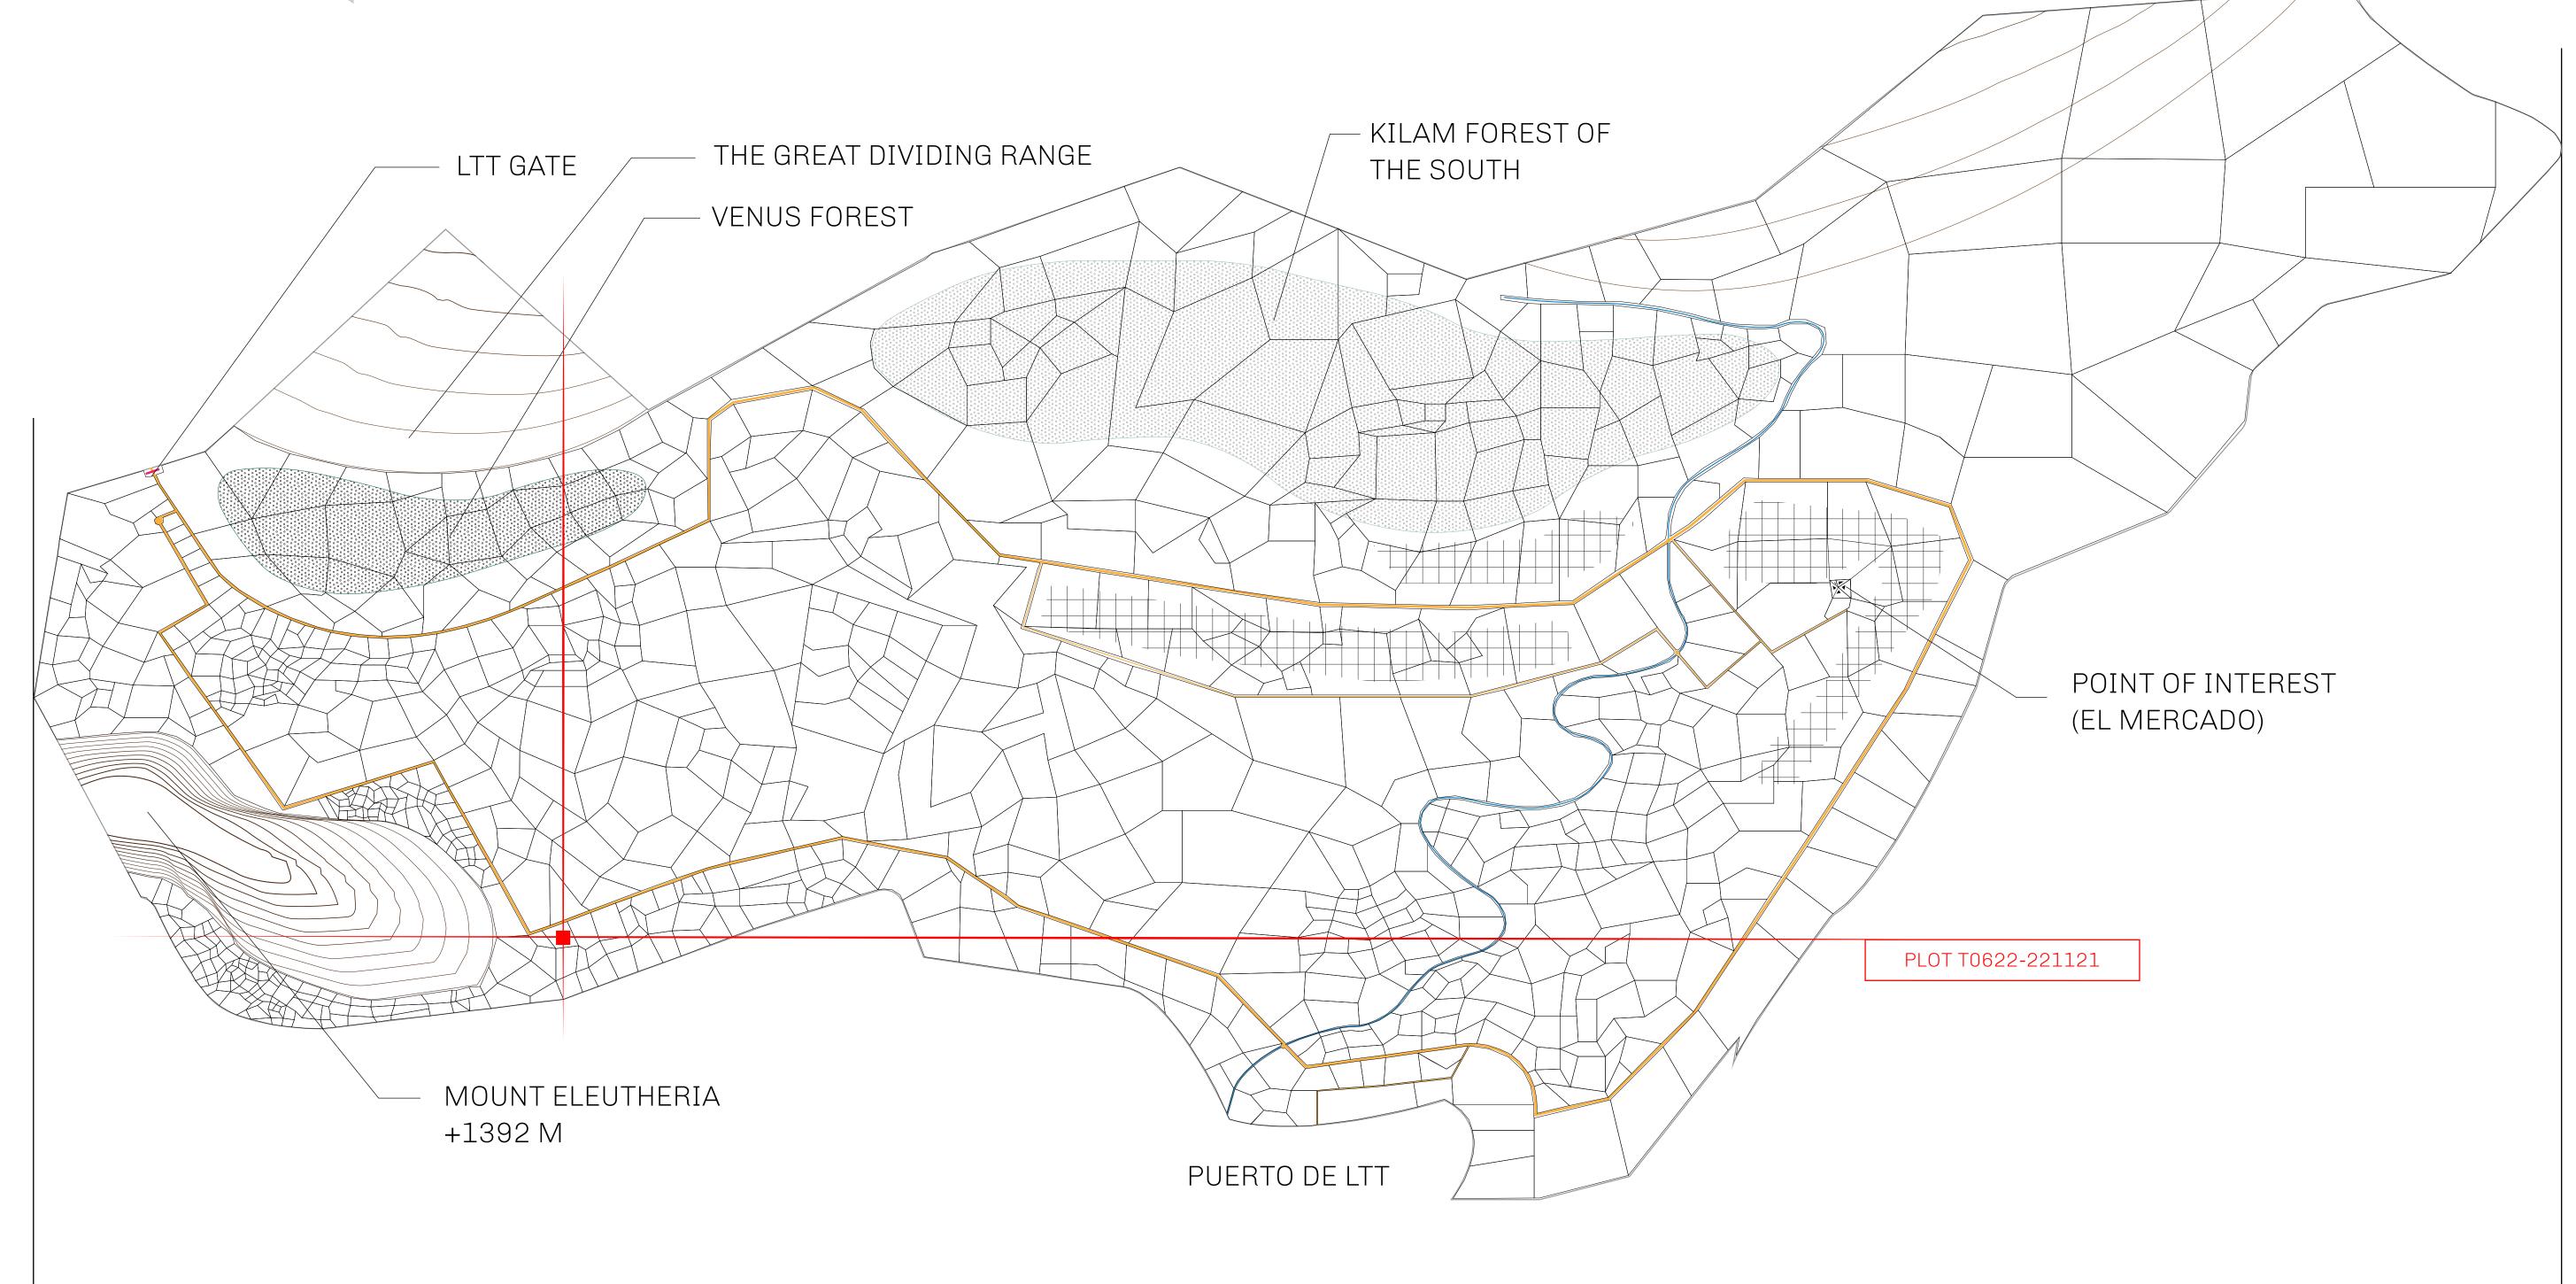

## GEOGRAPHY

COASTLINE
BORDERS
HIGHEST POINT
LOWEST POINT
PLOTS
SCALE

193.03 KM (119.94 MILES)
OCEAN, THE GREAT EMPIRE
MT ELEUTHERIA +1392 M
PUERTO DE LTT 0 M

1045

1:50000

## H.M. LNFT Land Registry

T0622-221121

TITLE NUMBER

ADMINISTRATIVE AREA

TERRITORIO LTT ST

ISSUED 22 November 2021

SCALE **1/50000** 

Type W-T: Share of 0.1% of all BUN sales (rewarded in Credits) plus 1% of all LTT redeemed based on OWNER ENTITLEMENT number of NFT Stories minted; Mint 4 NFT Stories