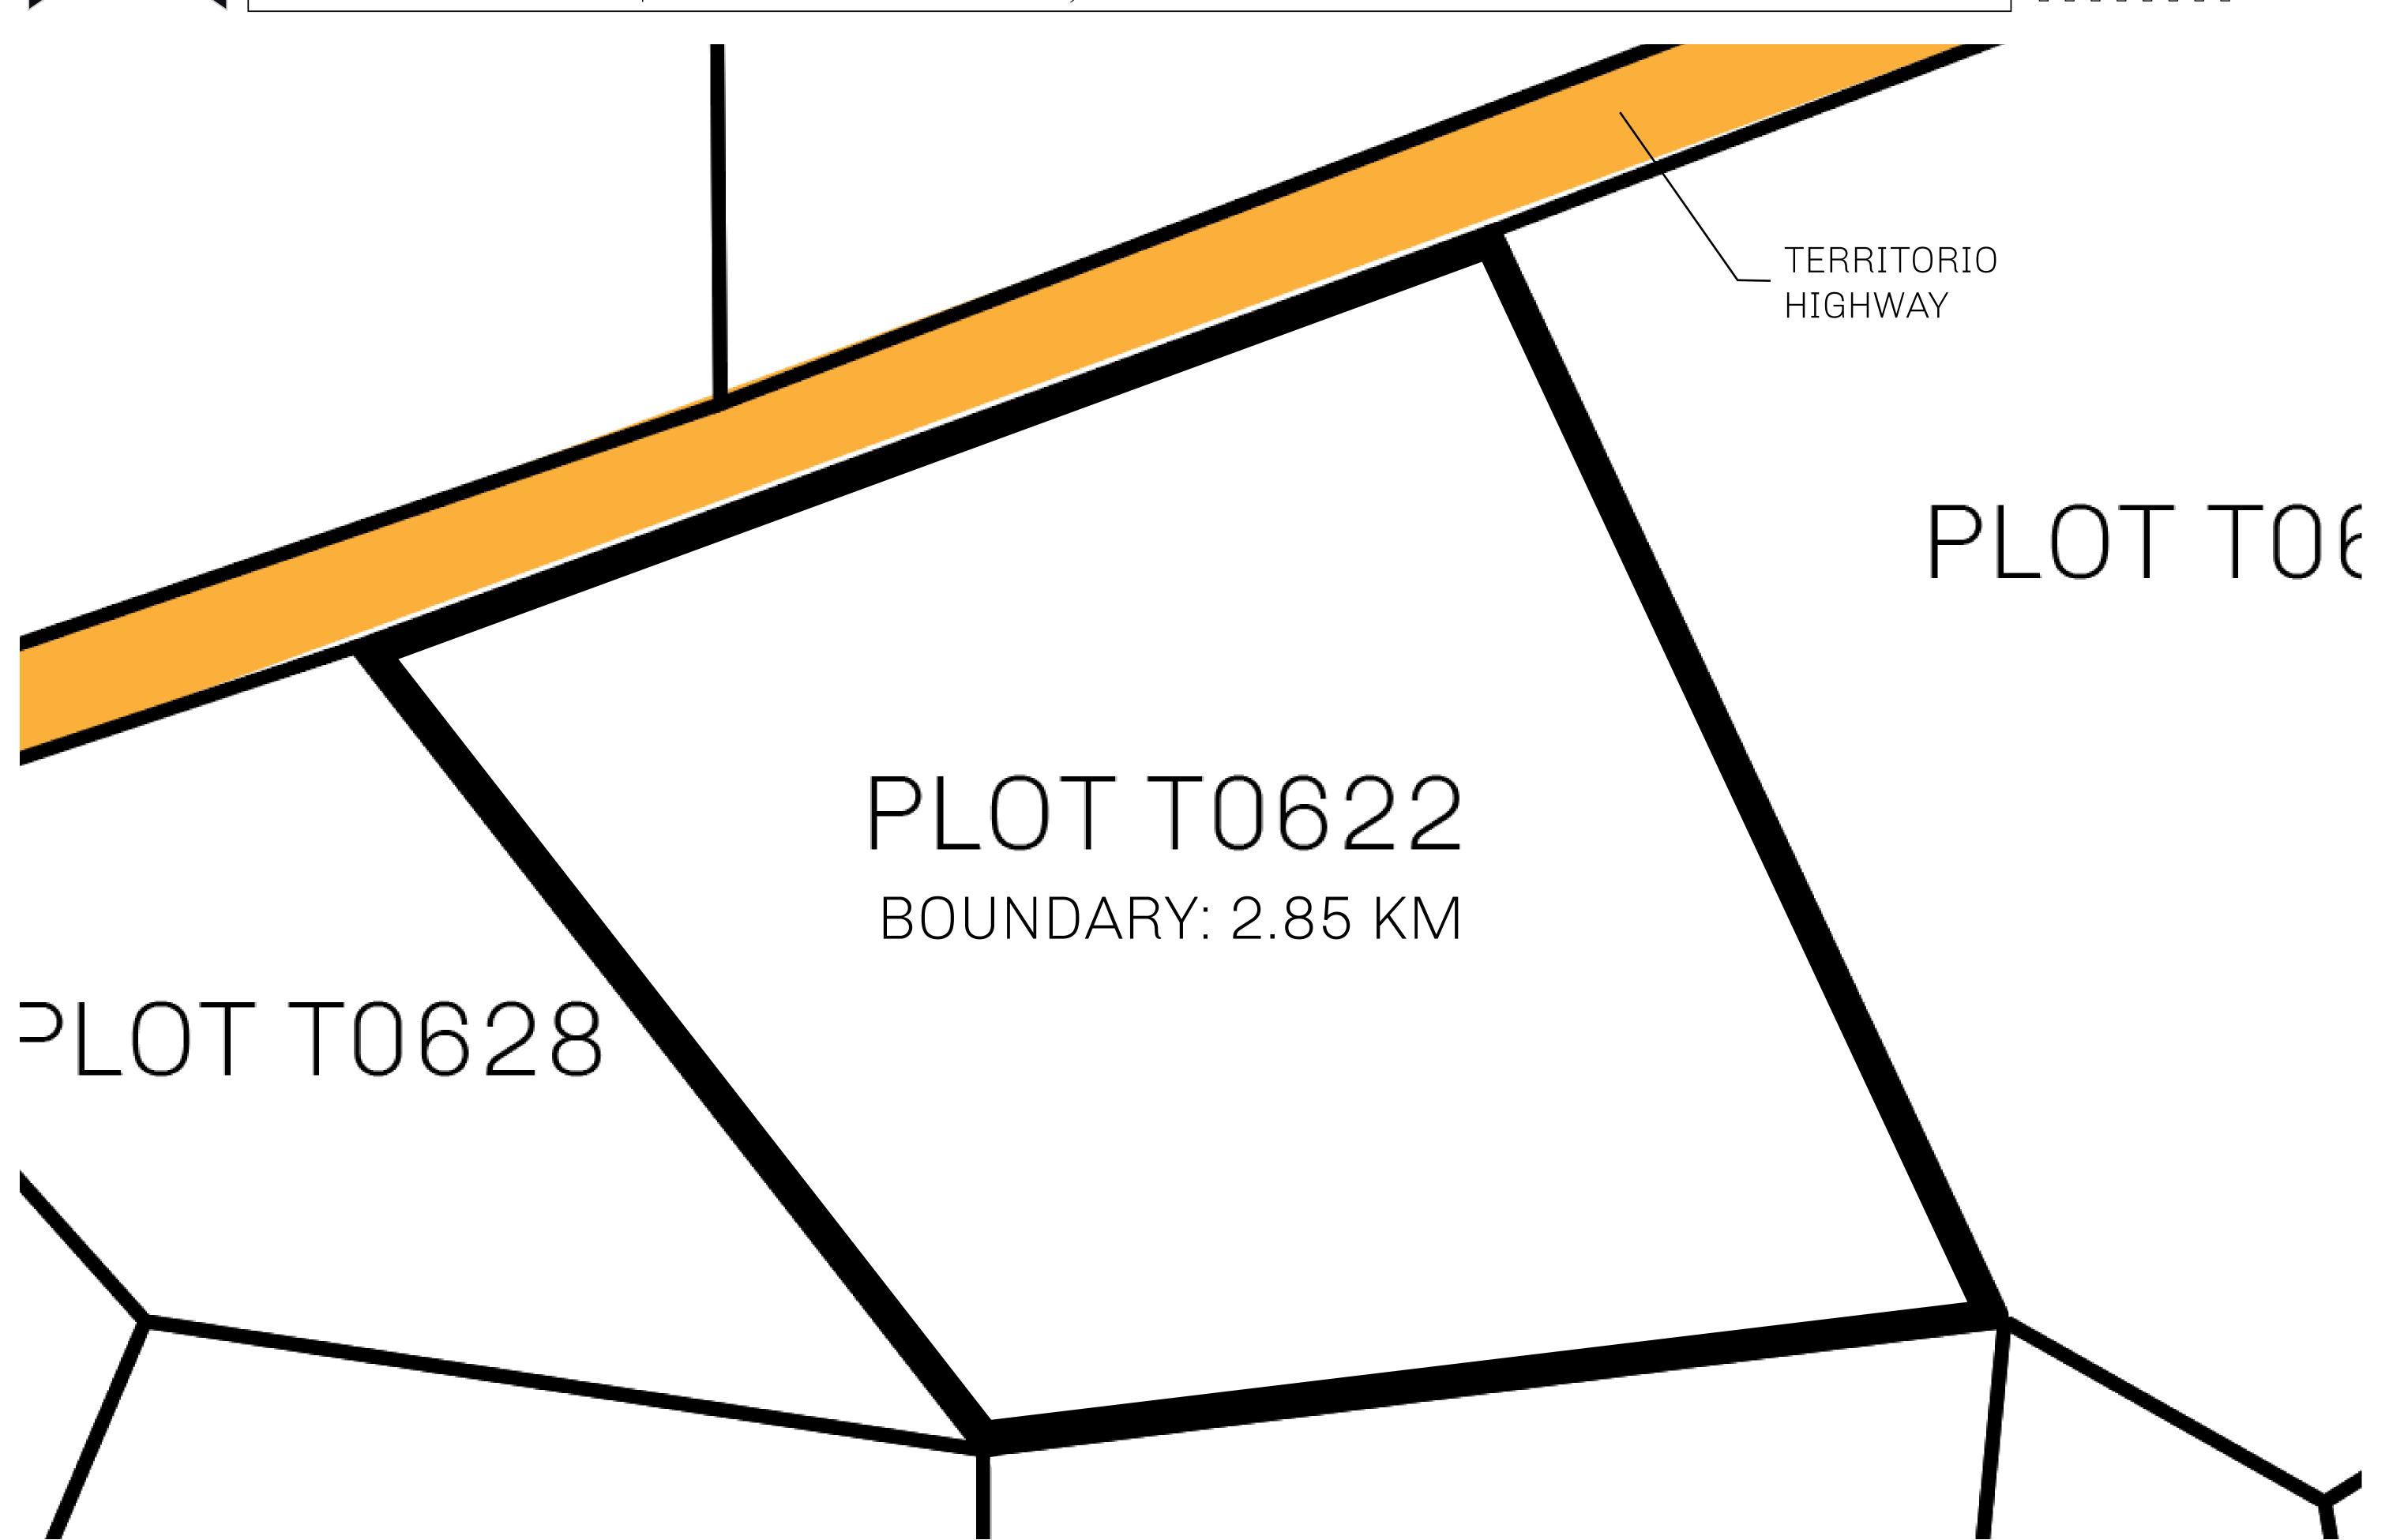

## H.M. LNFT Land Registry

T0622-221121

TITLE NUMBER

ADMINISTRATIVE AREA

TERRITORIO LTT ST

ISSUED 22 November 2021

SCALE **1/50000** 

Type W-T: Share of 0.1% of all BUN sales (rewarded in Credits) plus 1% of all LTT redeemed based on OWNER ENTITLEMENT number of NFT Stories minted; Mint 4 NFT Stories