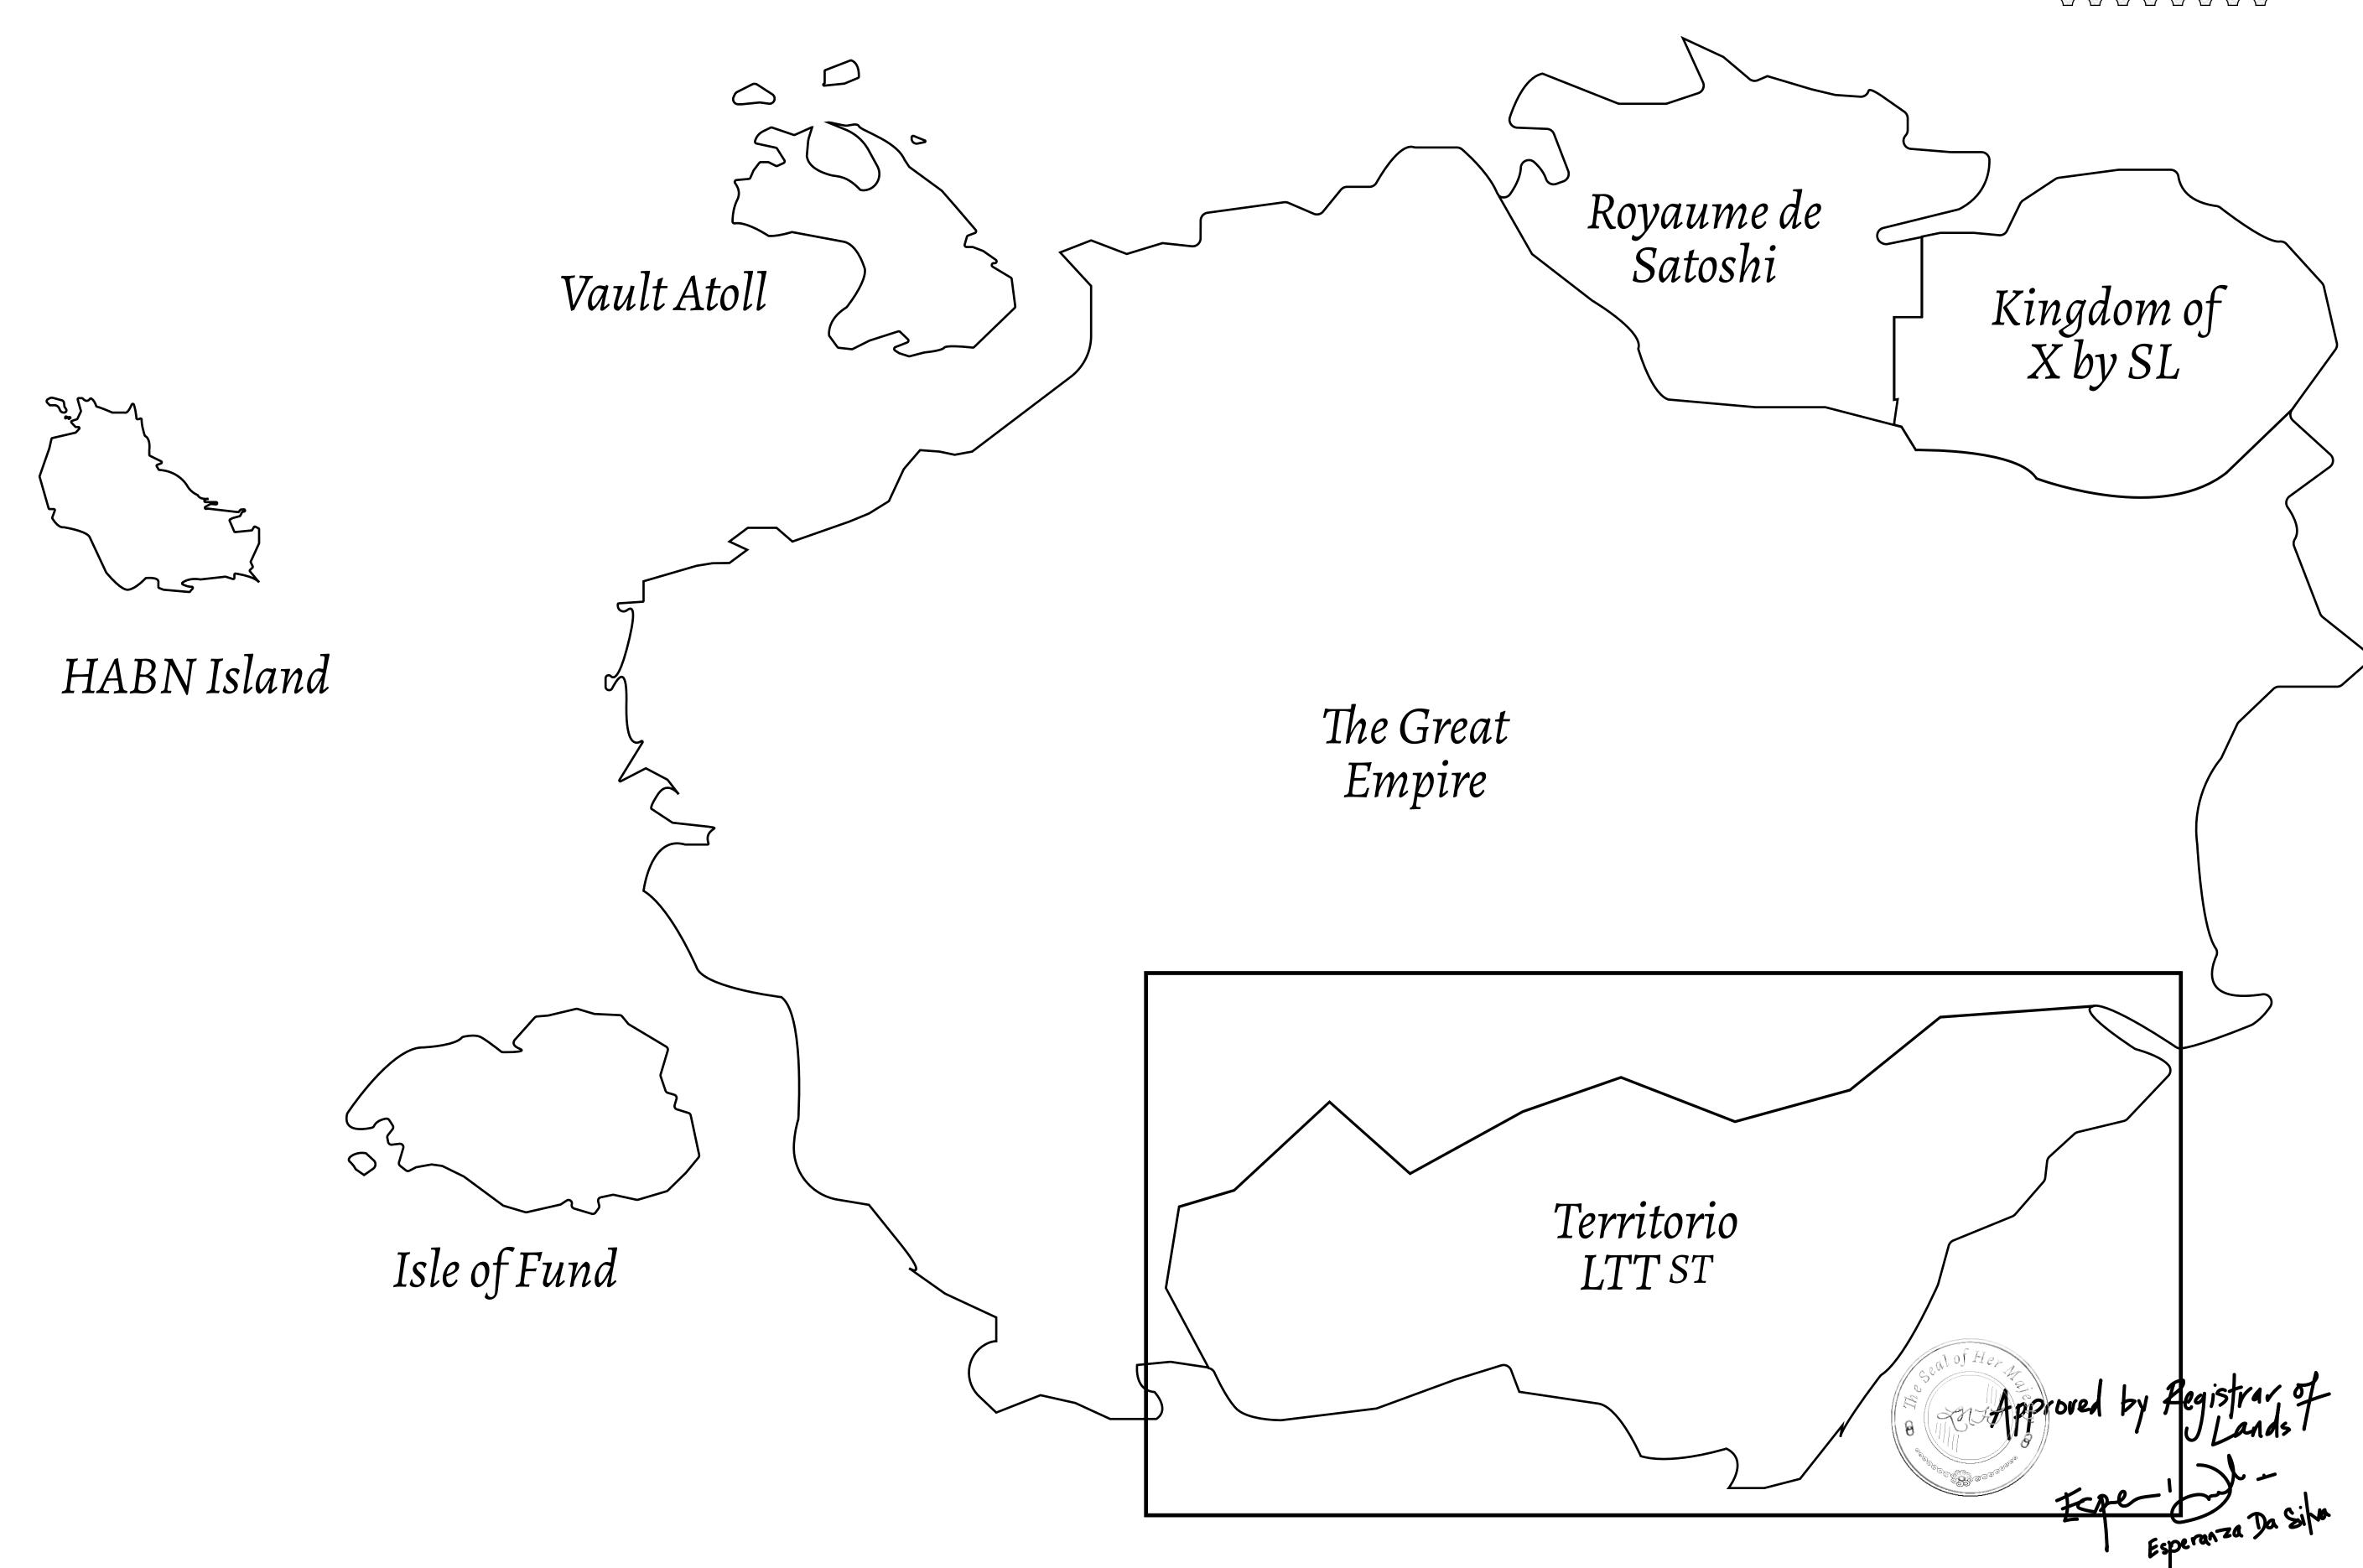

## THE SPANISH ARMADA

The most flamboyant of all of the states, this Spanish-speaking territory houses a clash of cultures. From the LTT trades in the El Mercado district to the solicitations for invites to the Great Empire, and even the traveling Caravans, it is a transient place; people are always on the move on the way to the Great Empire or a trek through the Dividing Range to the Royaume De Satoshi. Commerce uses derivations of LTT such as LTTE, LTTB, and LTTC.

## GEOGRAPHY

COASTLINE
BORDERS
HIGHEST POINT
LOWEST POINT
PLOTS
SCALE

193.03 KM (119.94 MILES)
OCEAN, THE GREAT EMPIRE
MT ELEUTHERIA +1392 M
PUERTO DE LTT 0 M

1045

1:50000

## H.M. LNFT Land Registry

T0622-221121

TITLE NUMBER

ADMINISTRATIVE AREA

TERRITORIO LTT ST

ISSUED 22 November 2021

SCALE **1/50000** 

Type W-T: Share of 0.1% of all BUN sales (rewarded in Credits) plus 1% of all LTT redeemed based on OWNER ENTITLEMENT number of NFT Stories minted; Mint 4 NFT Stories