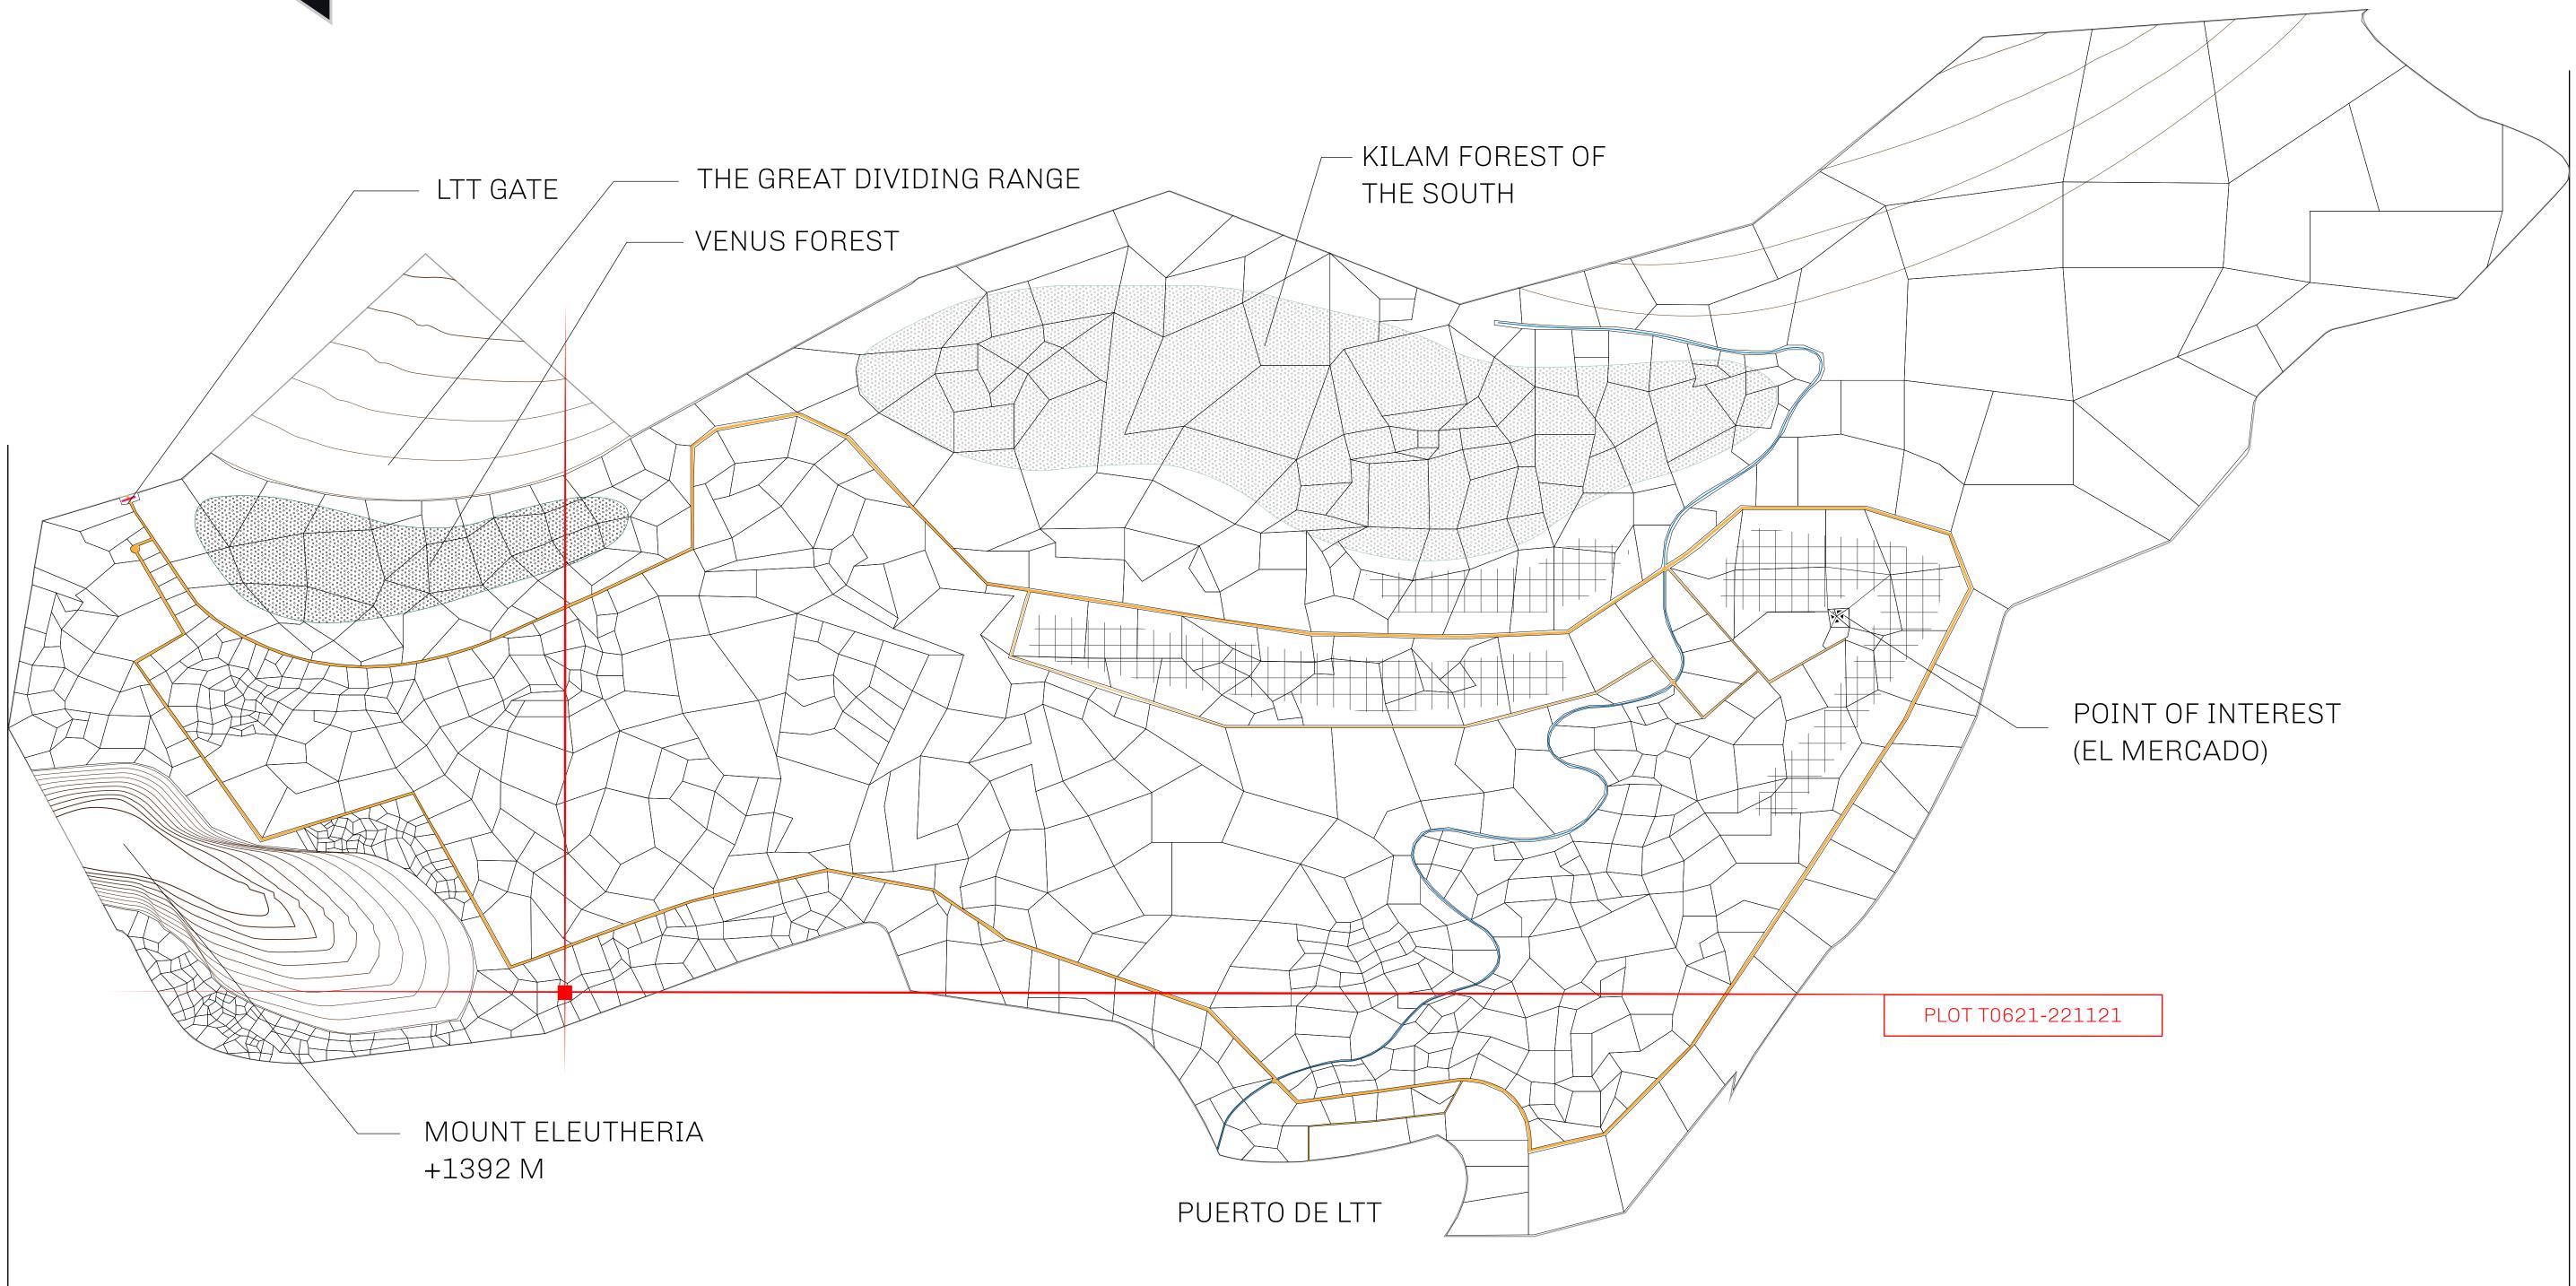

#### THE SPANISH ARMADA

The most flamboyant of all of the states, this Spanish-speaking territory houses a clash of cultures. From the LTT trades in the El Mercado district to the solicitations for invites to the Great Empire, and even the traveling Caravans, it is a transient place; people are always on the move on the way to the Great Empire or a trek through the Dividing Range to the Royaume De Satoshi. Commerce uses derivations of LTT such as LTTE, LTTB, and LTTC.

#### GEOGRAPHY

COASTLINE BORDERS HIGHEST POINT LOWEST POINT PLOTS SCALE

193.03 KM (119.94 MILES) OCEAN, THE GREAT EMPIRE MT ELEUTHERIA +1392 M PUERTO DE LTT O M 1045 1:50000

73.54 KM

## PLOT T0623

|                                                                                                                    | -            |                  |     |               |
|--------------------------------------------------------------------------------------------------------------------|--------------|------------------|-----|---------------|
|                                                                                                                    | TITLE NUMBER |                  |     |               |
| y                                                                                                                  | T0621-221121 |                  |     |               |
| O LTT ST                                                                                                           | ISSUED       | 22 November 2021 | bj. | SCALE 1/50000 |
| re of 0.1% of all BUN sales (rewarded in Credits) plus 1% of all LTT redee<br>Γ Stories minted; Mint 4 NFT Stories |              |                  |     |               |
|                                                                                                                    |              |                  |     |               |

### PLOT T0621 BOUNDARY: 1.90 KM