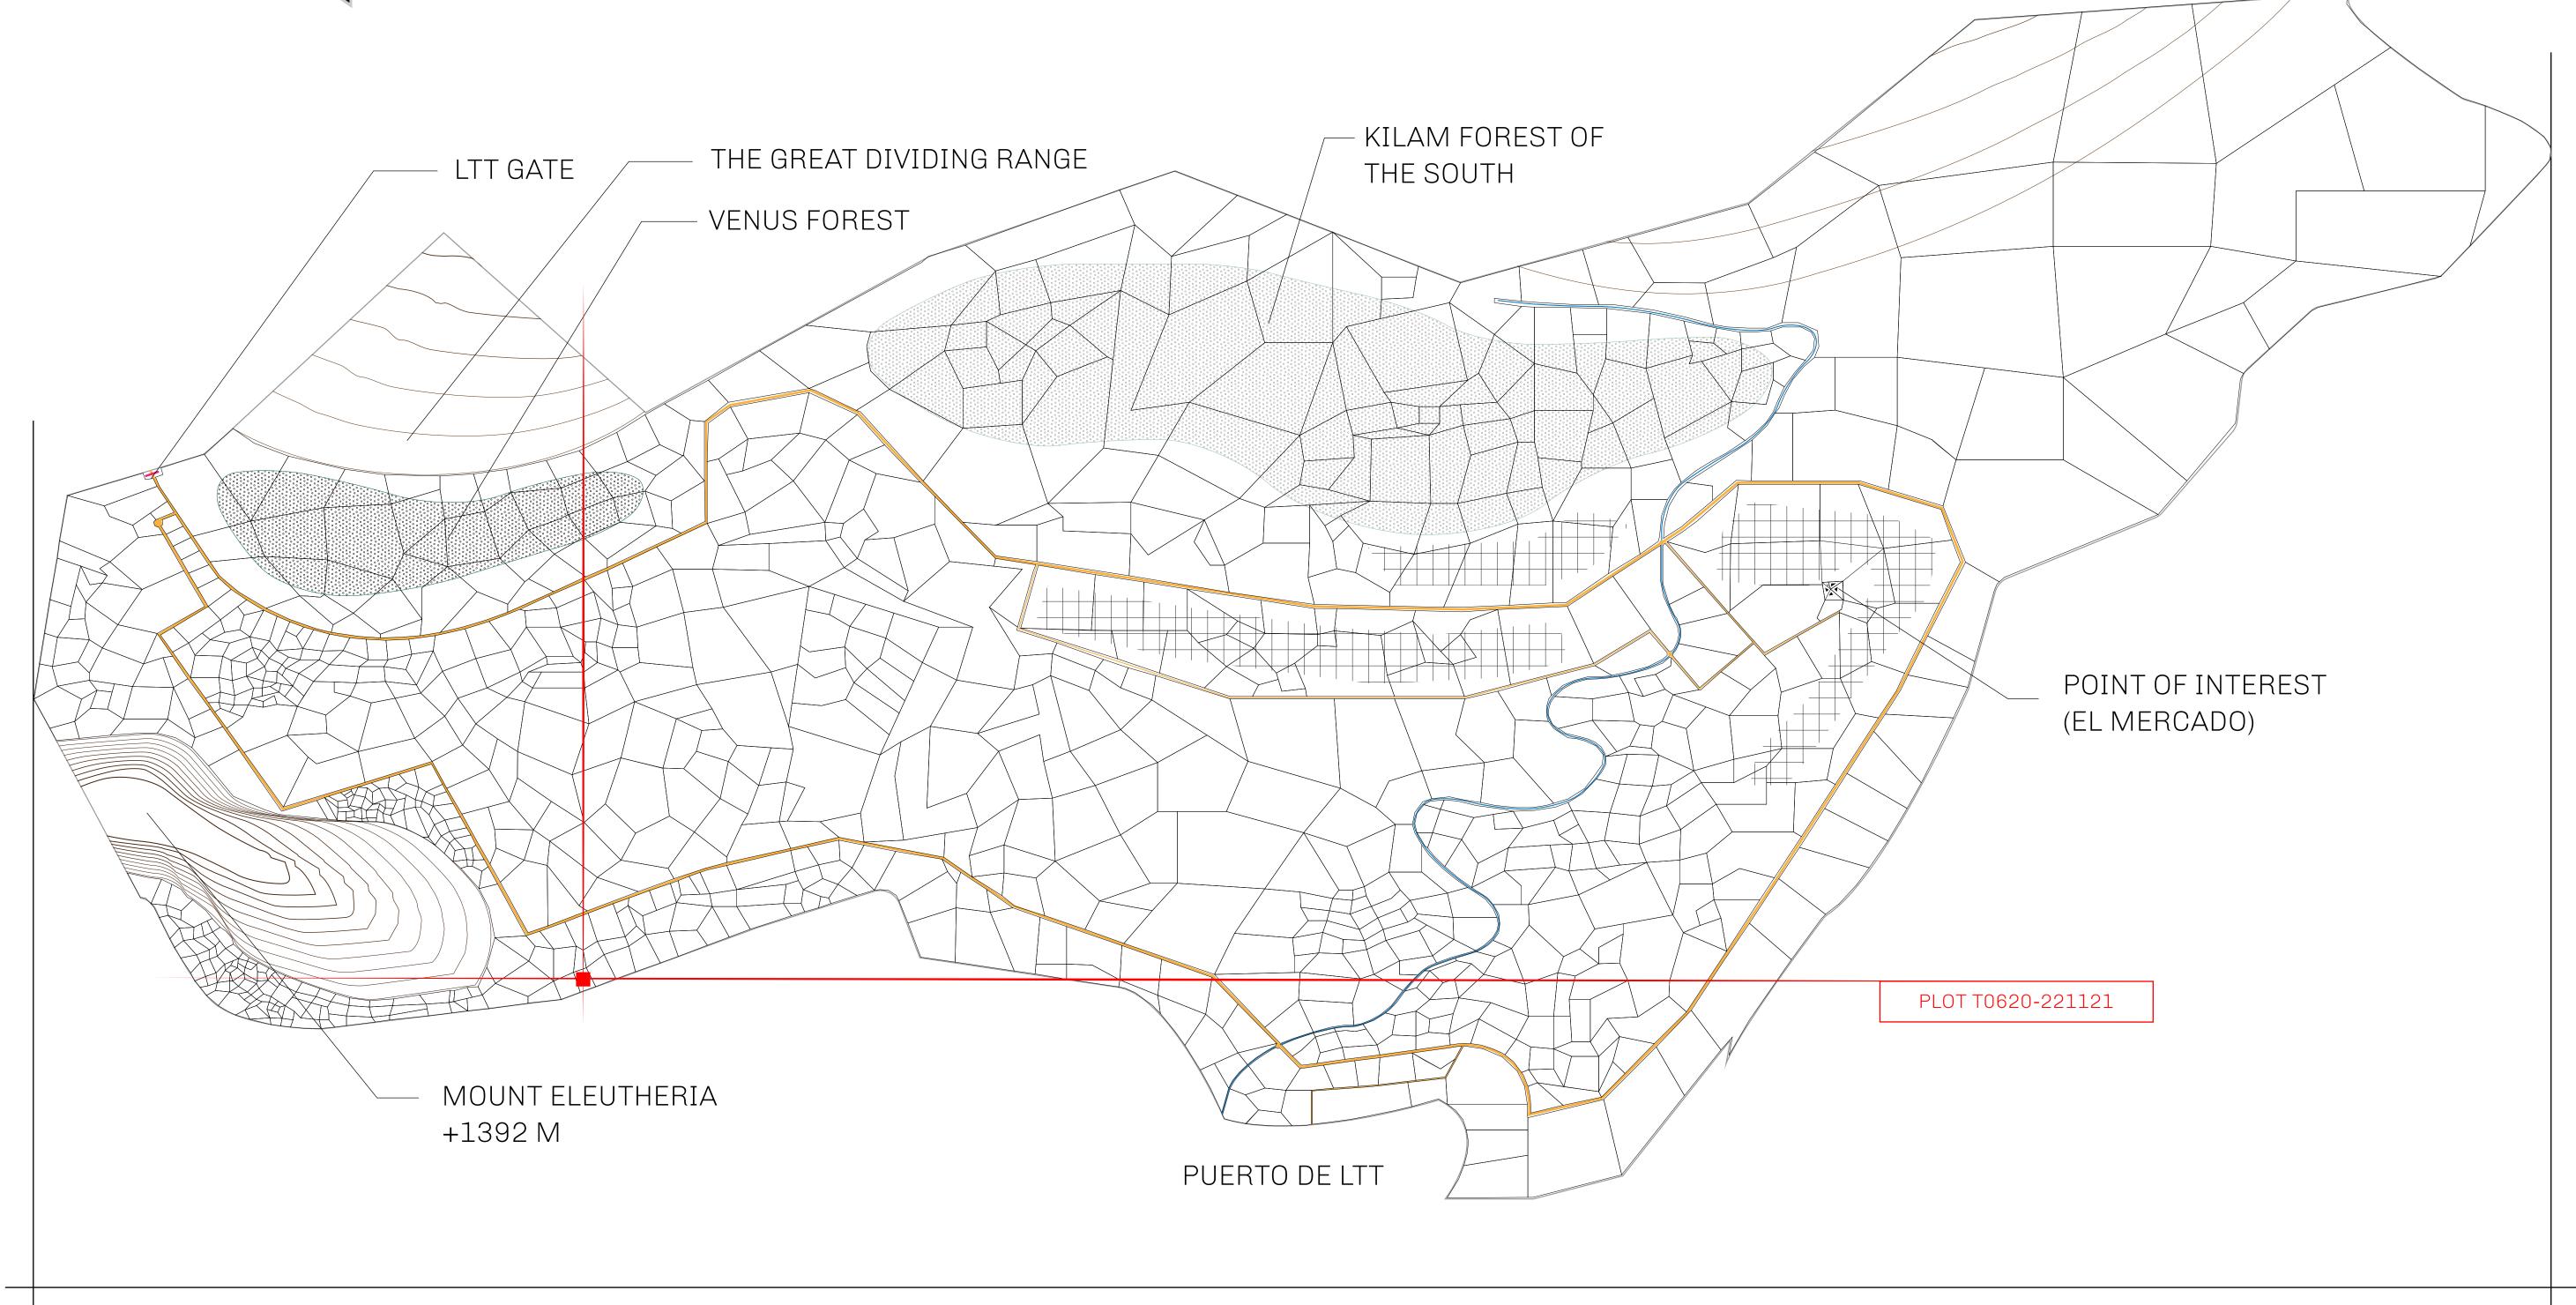

## THE SPANISH ARMADA

The most flamboyant of all of the states, this Spanish-speaking territory houses a clash of cultures. From the LTT trades in the El Mercado district to the solicitations for invites to the Great Empire, and even the traveling Caravans, it is a transient place; people are always on the move on the way to the Great Empire or a trek through the Dividing Range to the Royaume De Satoshi. Commerce uses derivations of LTT such as LTTE, LTTB, and LTTC.

## GEOGRAPHY

COASTLINE
BORDERS
HIGHEST POINT
LOWEST POINT
PLOTS
SCALE

193.03 KM (119.94 MILES)
OCEAN, THE GREAT EMPIRE
MT ELEUTHERIA +1392 M
PUERTO DE LTT 0 M

1045

1:50000

## H.M. LNFT Land Registry

T0620-221121

TITLE NUMBER

TERRITORIO LTT ST

ISSUED 22 November 2021

SCALE **1/50000** 

OWNER ENTITLEMENT

Type W-T: Share of 0.1% of all BUN sales (rewarded in Credits) plus 1% of all LTT redeemed based on number of NFT Stories minted; Mint 4 NFT Stories