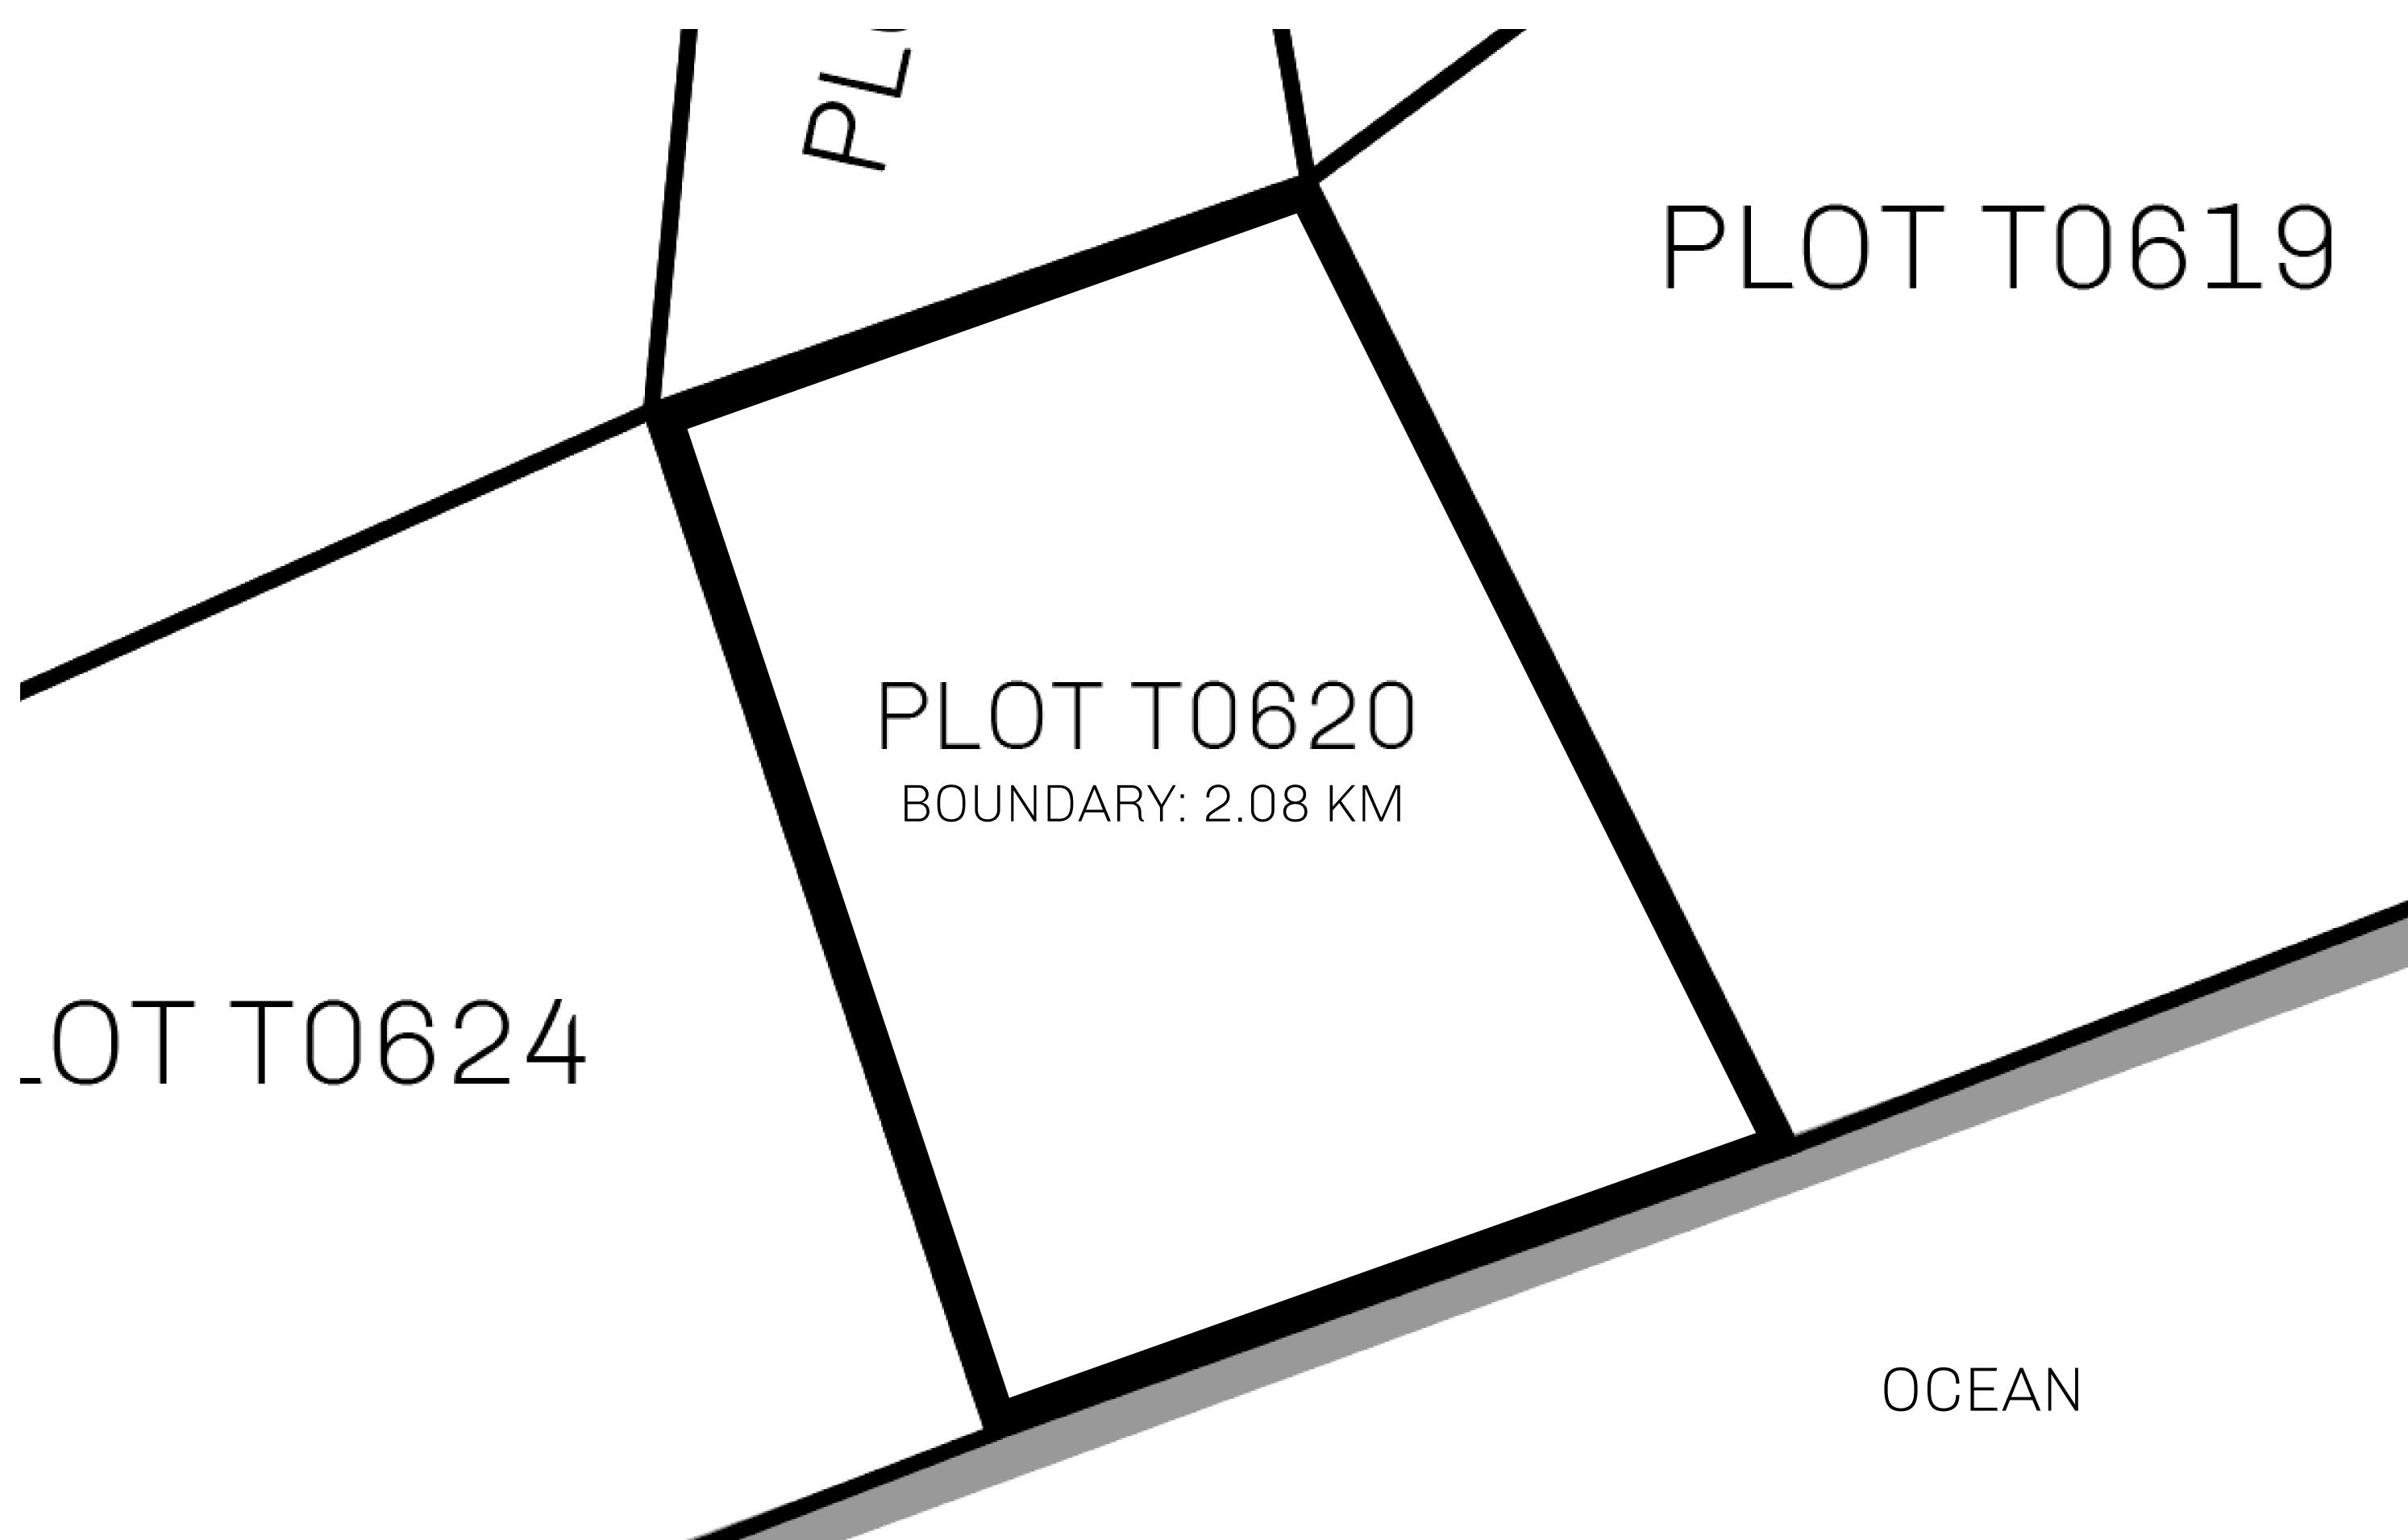

## GEOGRAPHY

COASTLINE
BORDERS
HIGHEST POINT
LOWEST POINT
PLOTS
SCALE

193.03 KM (119.94 MILES)
OCEAN, THE GREAT EMPIRE
MT ELEUTHERIA +1392 M
PUERTO DE LTT 0 M

1045

1:50000

## H.M. LNFT Land Registry

T0620-221121

TITLE NUMBER

TERRITORIO LTT ST

ISSUED 22 November 2021

SCALE **1/50000** 

OWNER ENTITLEMENT

Type W-T: Share of 0.1% of all BUN sales (rewarded in Credits) plus 1% of all LTT redeemed based on number of NFT Stories minted; Mint 4 NFT Stories