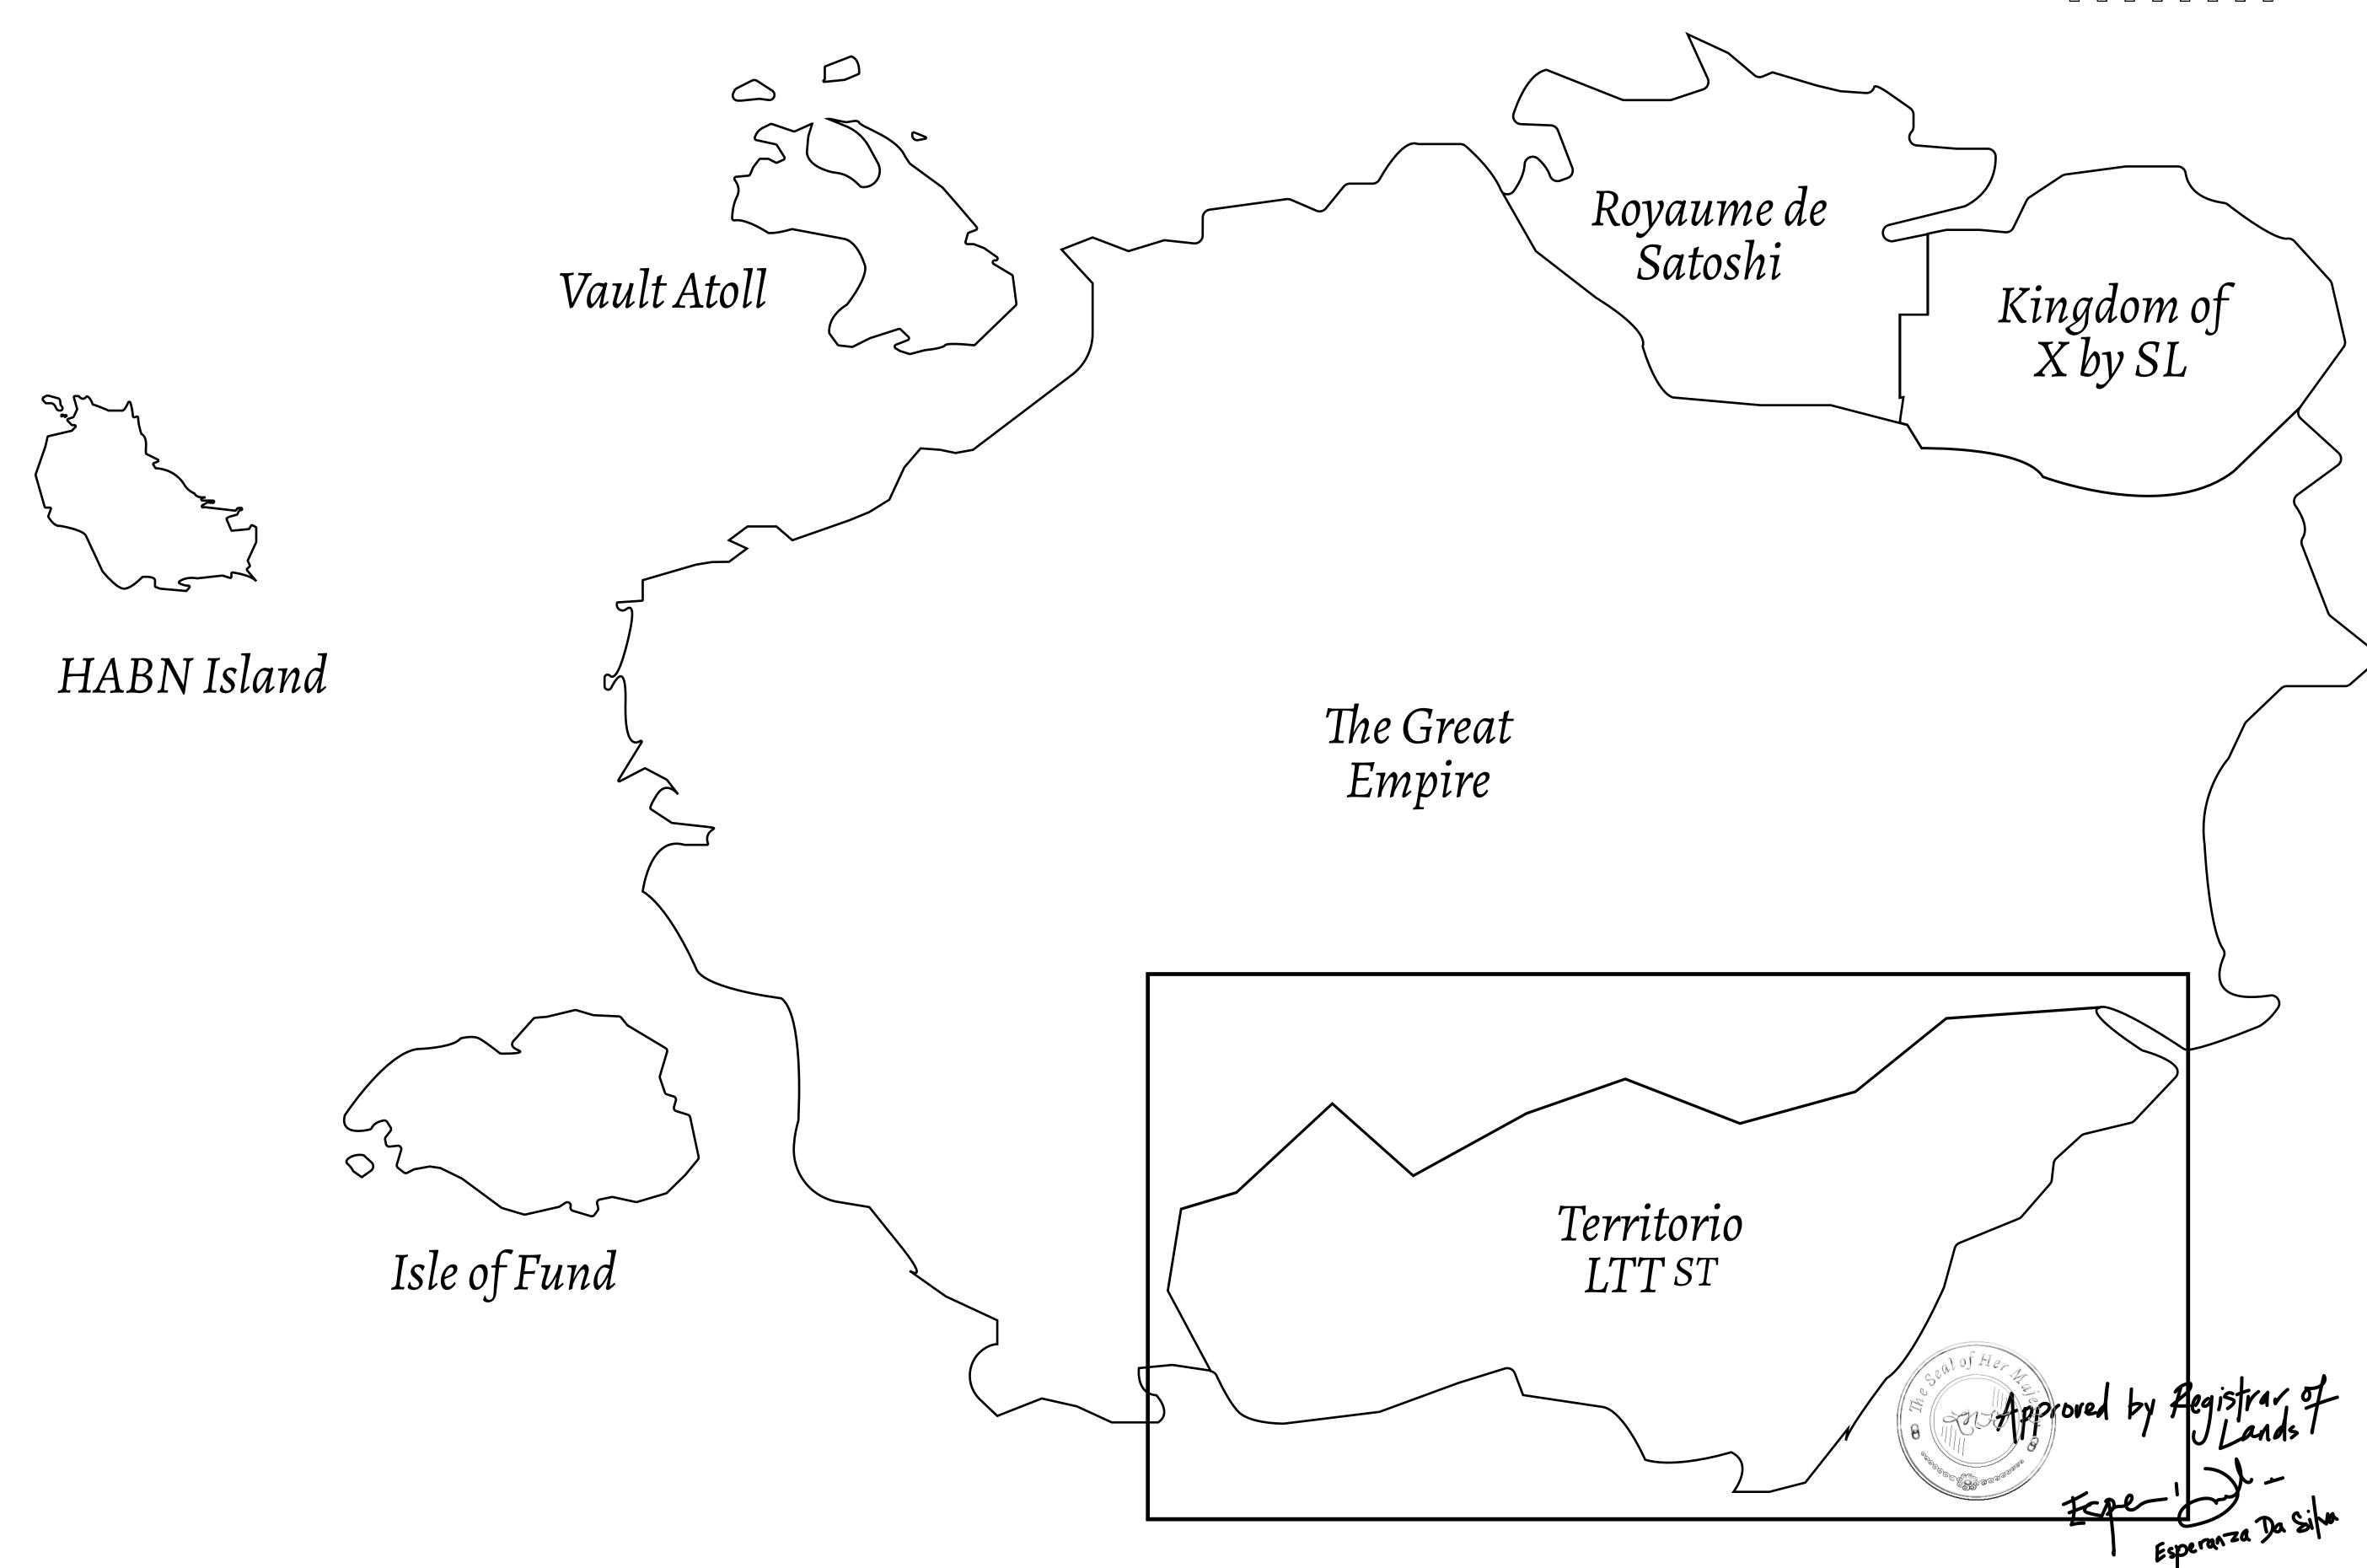

## THE SPANISH ARMADA

The most flamboyant of all of the states, this Spanish-speaking territory houses a clash of cultures. From the LTT trades in the El Mercado district to the solicitations for invites to the Great Empire, and even the traveling Caravans, it is a transient place; people are always on the move on the way to the Great Empire or a trek through the Dividing Range to the Royaume De Satoshi. Commerce uses derivations of LTT such as LTTE, LTTB, and LTTC.

## GEOGRAPHY

COASTLINE
BORDERS
HIGHEST POINT
LOWEST POINT
PLOTS
SCALE

193.03 KM (119.94 MILES)
OCEAN, THE GREAT EMPIRE
MT ELEUTHERIA +1392 M
PUERTO DE LTT 0 M

1045

1:50000

## H.M. LNFT Land Registry

T0619-221121

TITLE NUMBER

ADMINISTRATIVE AREA

TERRITORIO LTT ST

ISSUED 22 November 2021 .

SCALE **1/50000** 

OWNER ENTITLEMENT

Type W-T: Share of 0.1% of all BUN sales (rewarded in Credits) plus 1% of all LTT redeemed based on number of NFT Stories minted; Mint 4 NFT Stories

PLOT T0614 PLOT T0619 BOUNDARY: 2.66 KM PL0T T0620 OCEAN