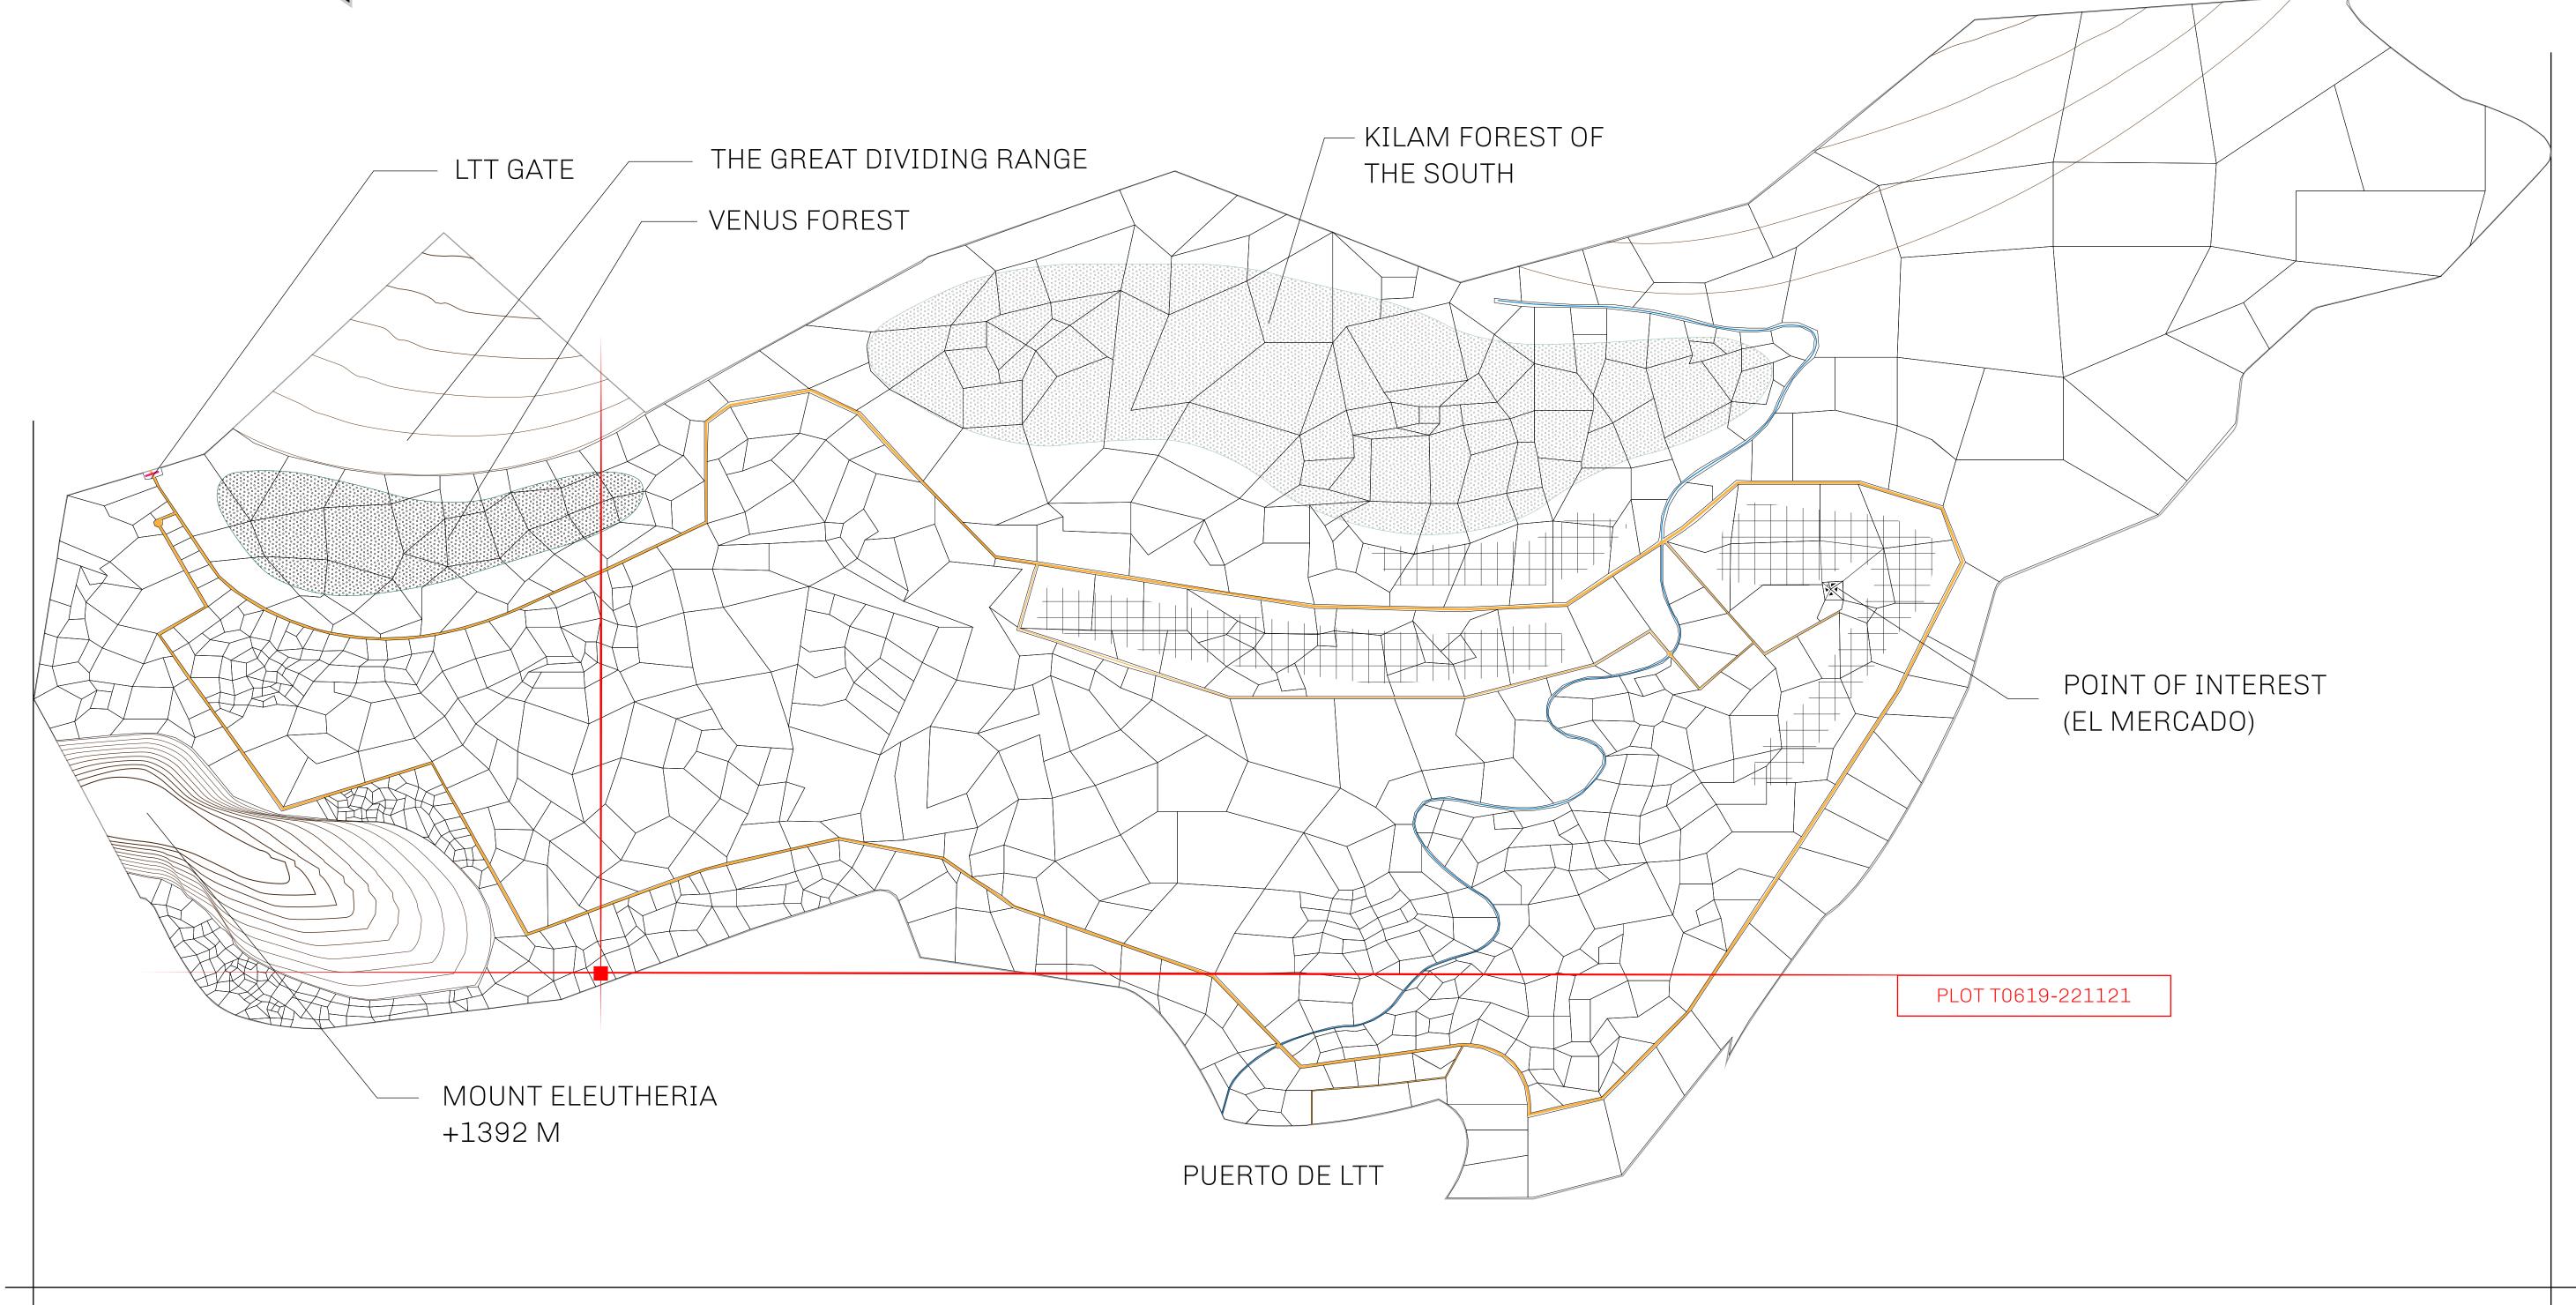

## THE SPANISH ARMADA

The most flamboyant of all of the states, this Spanish-speaking territory houses a clash of cultures. From the LTT trades in the El Mercado district to the solicitations for invites to the Great Empire, and even the traveling Caravans, it is a transient place; people are always on the move on the way to the Great Empire or a trek through the Dividing Range to the Royaume De Satoshi. Commerce uses derivations of LTT such as LTTE, LTTB, and LTTC.

## GEOGRAPHY

COASTLINE
BORDERS
HIGHEST POINT
LOWEST POINT
PLOTS
SCALE

193.03 KM (119.94 MILES)
OCEAN, THE GREAT EMPIRE
MT ELEUTHERIA +1392 M
PUERTO DE LTT 0 M

1045

1:50000

## H.M. LNFT Land Registry

T0619-221121

TITLE NUMBER

ADMINISTRATIVE AREA

TERRITORIO LTT ST

ISSUED 22 November 2021 .

SCALE **1/50000** 

OWNER ENTITLEMENT

Type W-T: Share of 0.1% of all BUN sales (rewarded in Credits) plus 1% of all LTT redeemed based on number of NFT Stories minted; Mint 4 NFT Stories

PLOT T0614 PLOT T0619 BOUNDARY: 2.66 KM PL0T T0620 OCEAN