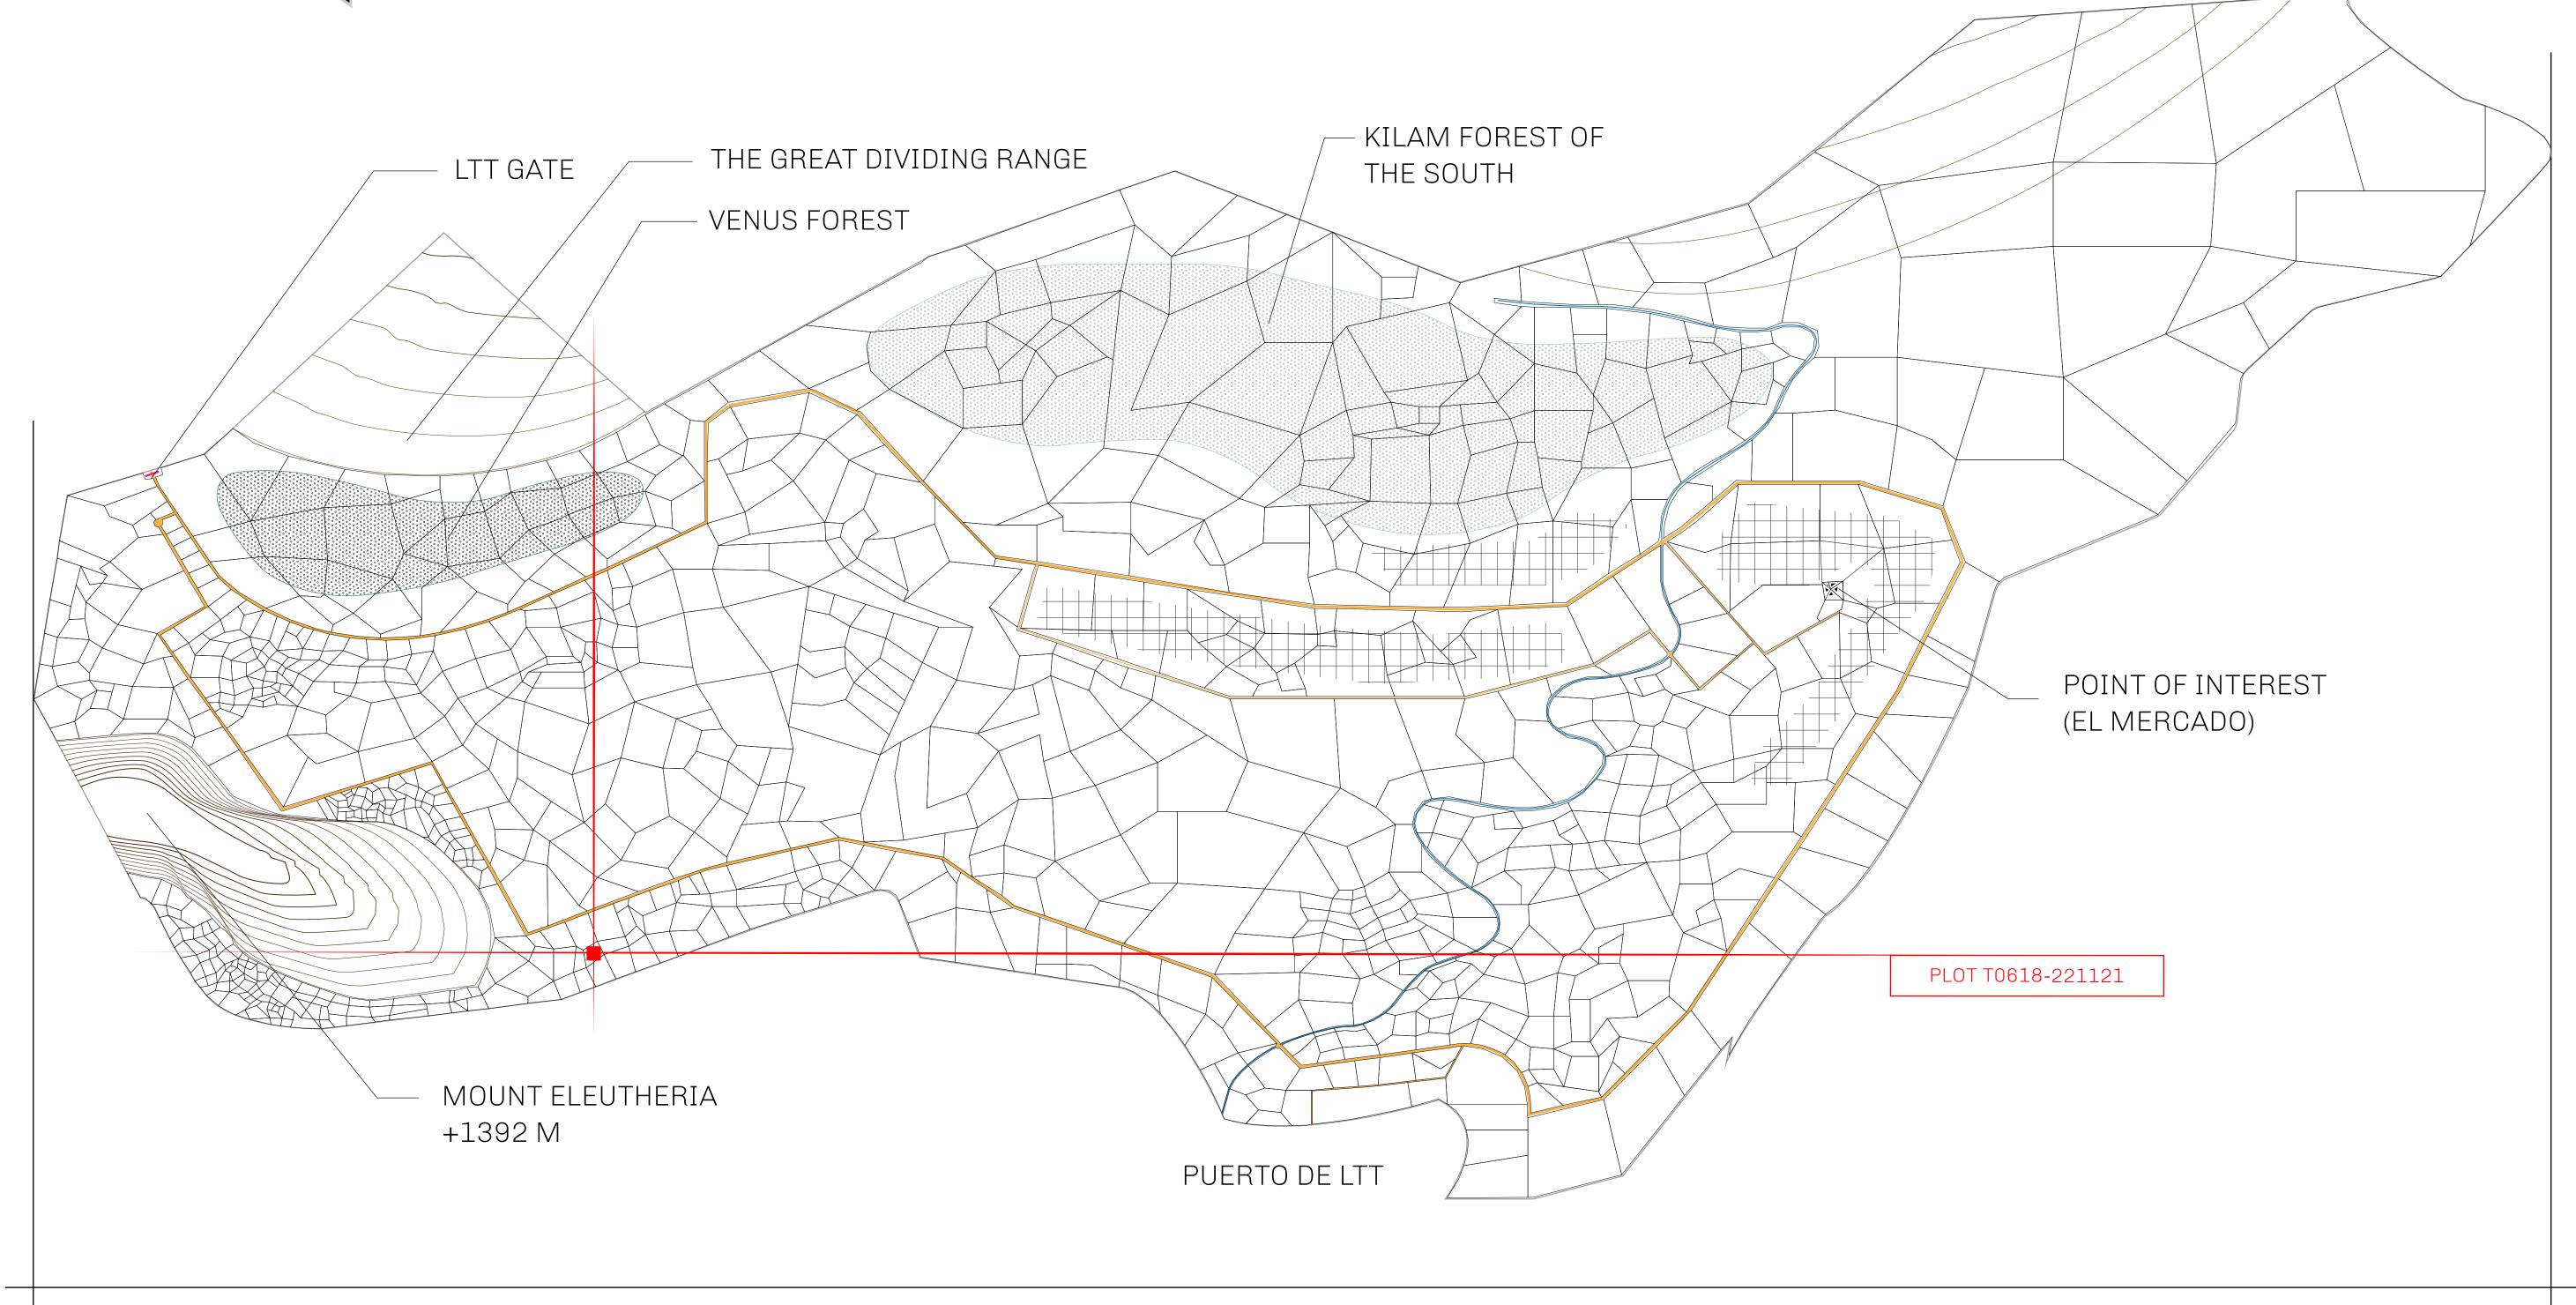

## GEOGRAPHY

COASTLINE
BORDERS
HIGHEST POINT
LOWEST POINT
PLOTS
SCALE

193.03 KM (119.94 MILES)
OCEAN, THE GREAT EMPIRE
MT ELEUTHERIA +1392 M
PUERTO DE LTT 0 M

1045

1:50000

## H.M. LNFT Land Registry

T0618-221121

TITLE NUMBER

ADMINISTRATIVE AREA

TERRITORIO LTT ST

ISSUED 22 November 2021 ...

SCALE **1/50000** 

OWNER ENTITLEMENT

Type W-T: Share of 0.1% of all BUN sales (rewarded in Credits) plus 1% of all LTT redeemed based on number of NFT Stories minted; Mint 4 NFT Stories

PLOT T061 PL0T T0618 BOUNDARY: 2.07 KM