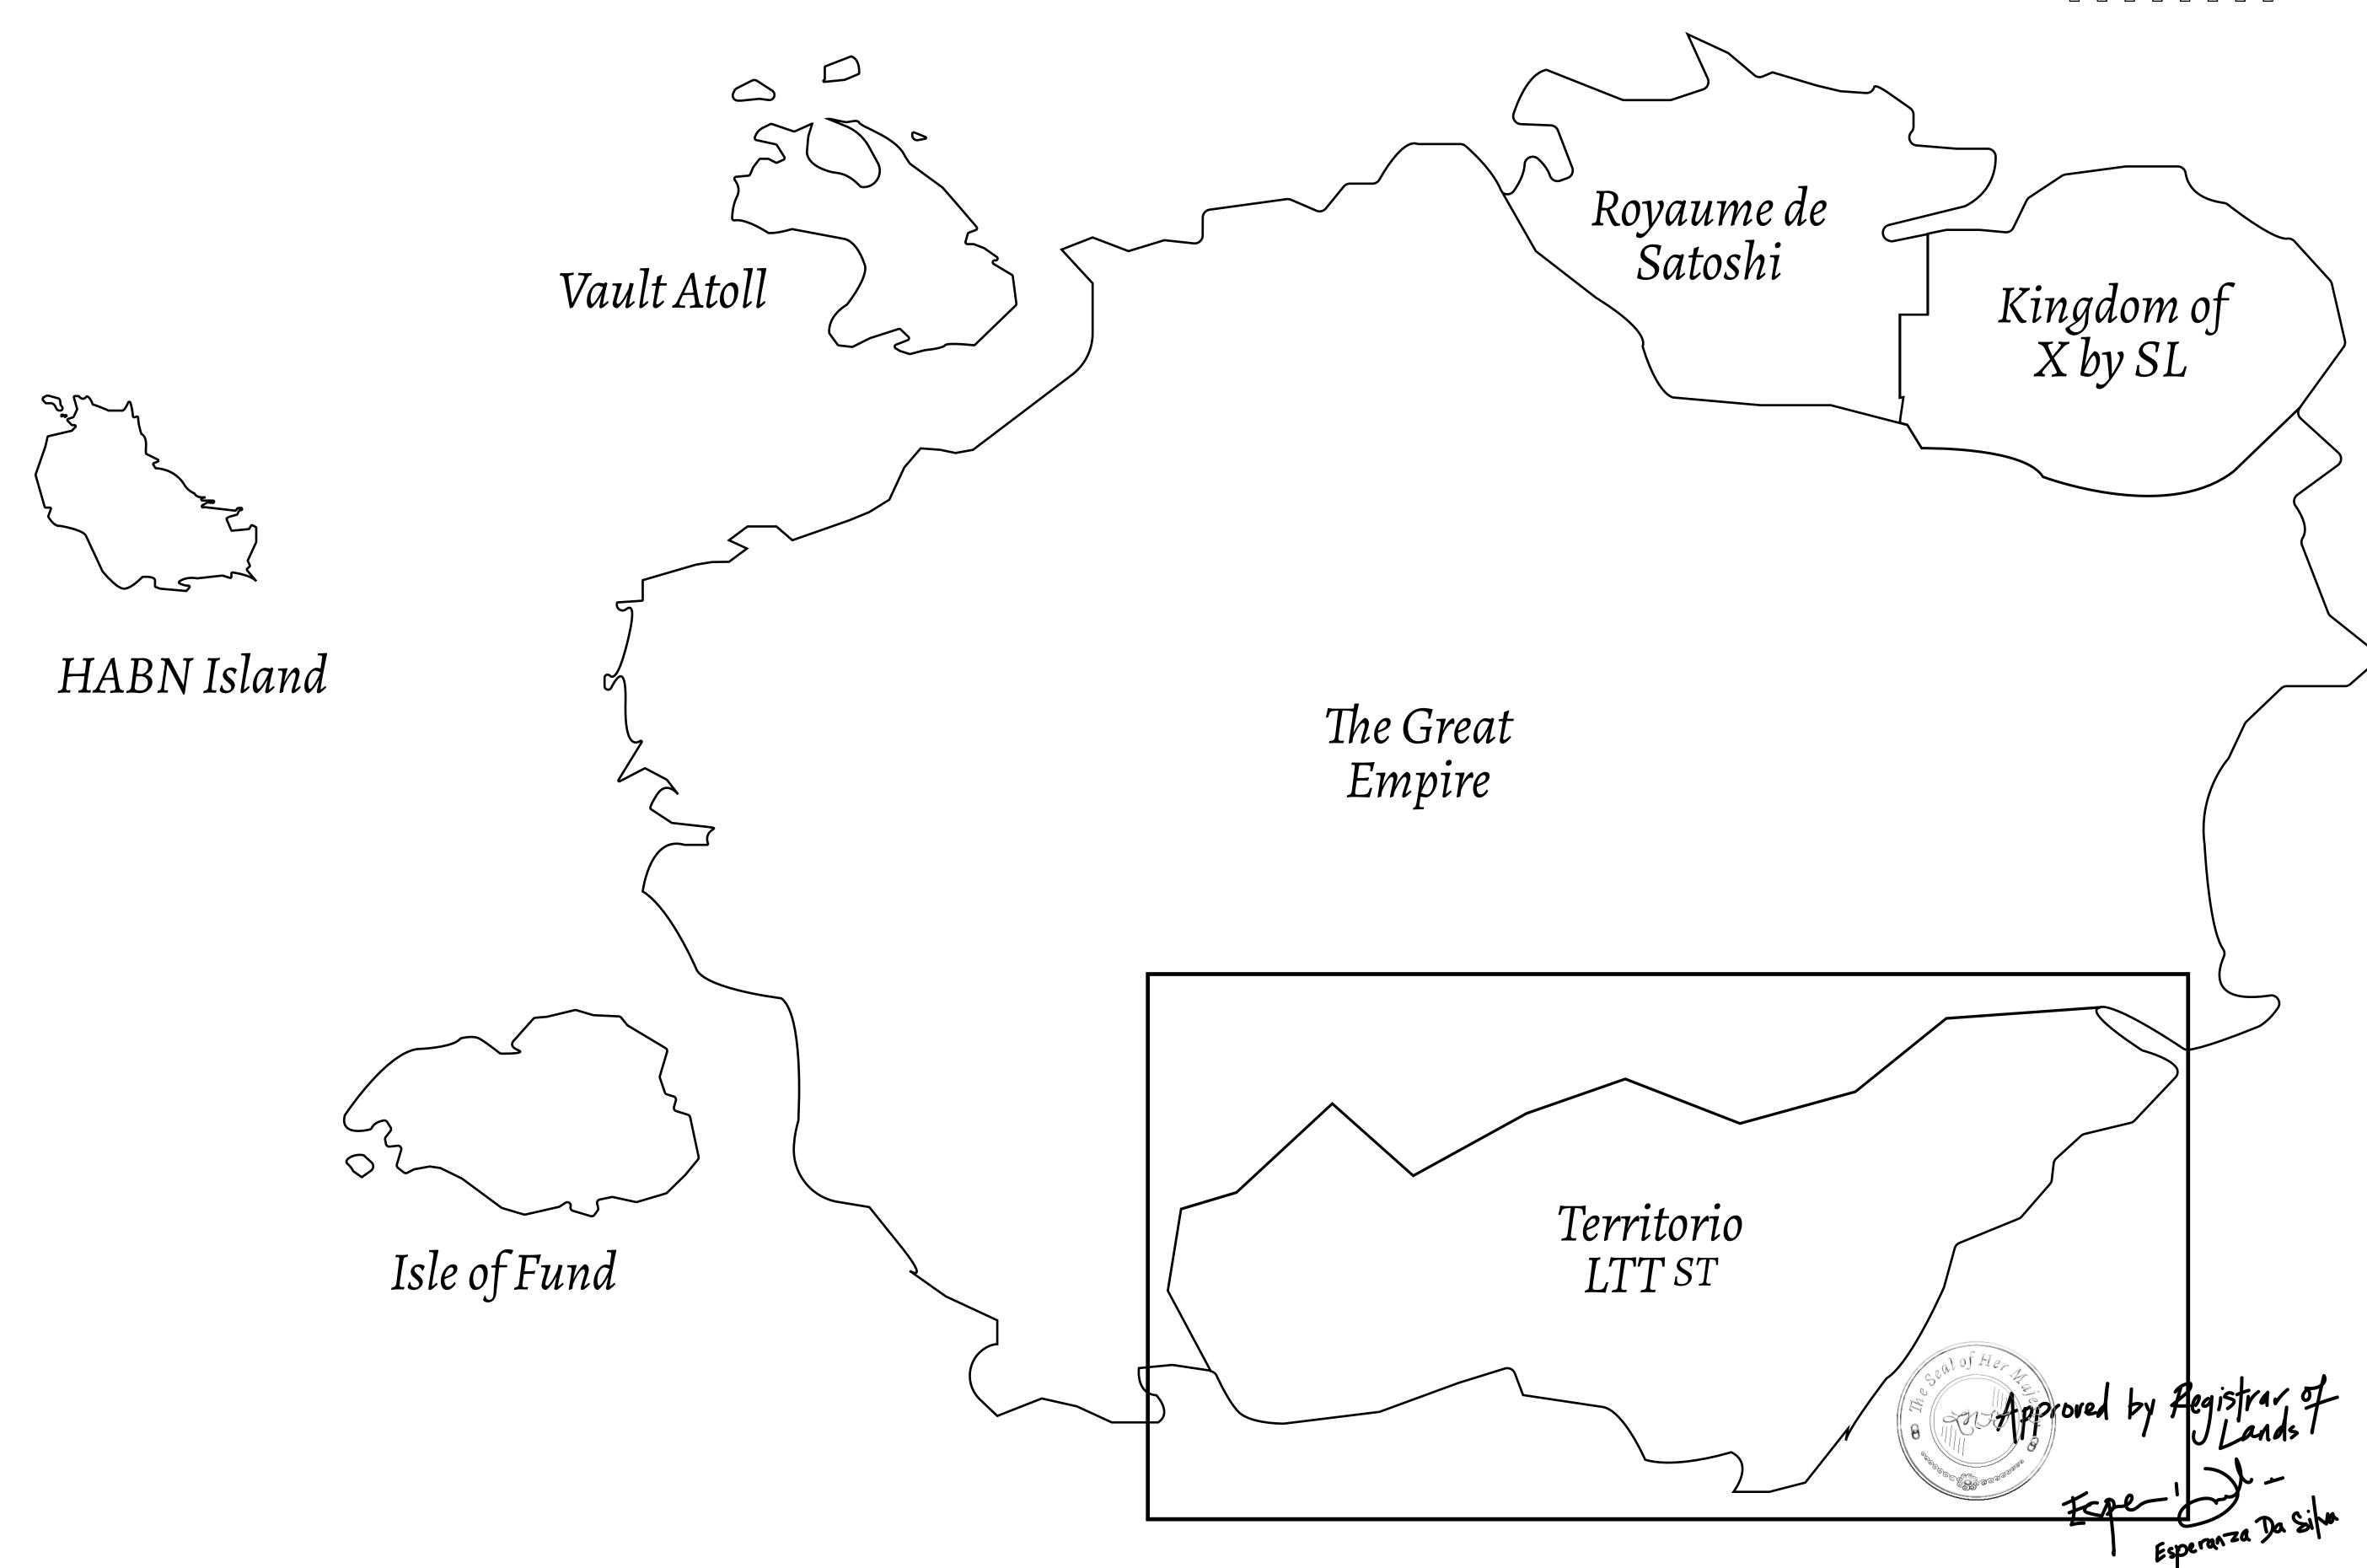

## THE SPANISH ARMADA

The most flamboyant of all of the states, this Spanish-speaking territory houses a clash of cultures. From the LTT trades in the El Mercado district to the solicitations for invites to the Great Empire, and even the traveling Caravans, it is a transient place; people are always on the move on the way to the Great Empire or a trek through the Dividing Range to the Royaume De Satoshi. Commerce uses derivations of LTT such as LTTE, LTTB, and LTTC.

## GEOGRAPHY

COASTLINE
BORDERS
HIGHEST POINT
LOWEST POINT
PLOTS
SCALE

193.03 KM (119.94 MILES)
OCEAN, THE GREAT EMPIRE
MT ELEUTHERIA +1392 M
PUERTO DE LTT 0 M

1045

1:50000

## H.M. LNFT Land Registry

T0618-221121

TITLE NUMBER

ADMINISTRATIVE AREA

TERRITORIO LTT ST

ISSUED 22 November 2021 ...

SCALE **1/50000** 

OWNER ENTITLEMENT

Type W-T: Share of 0.1% of all BUN sales (rewarded in Credits) plus 1% of all LTT redeemed based on number of NFT Stories minted; Mint 4 NFT Stories

PLOT T061 PL0T T0618 BOUNDARY: 2.07 KM