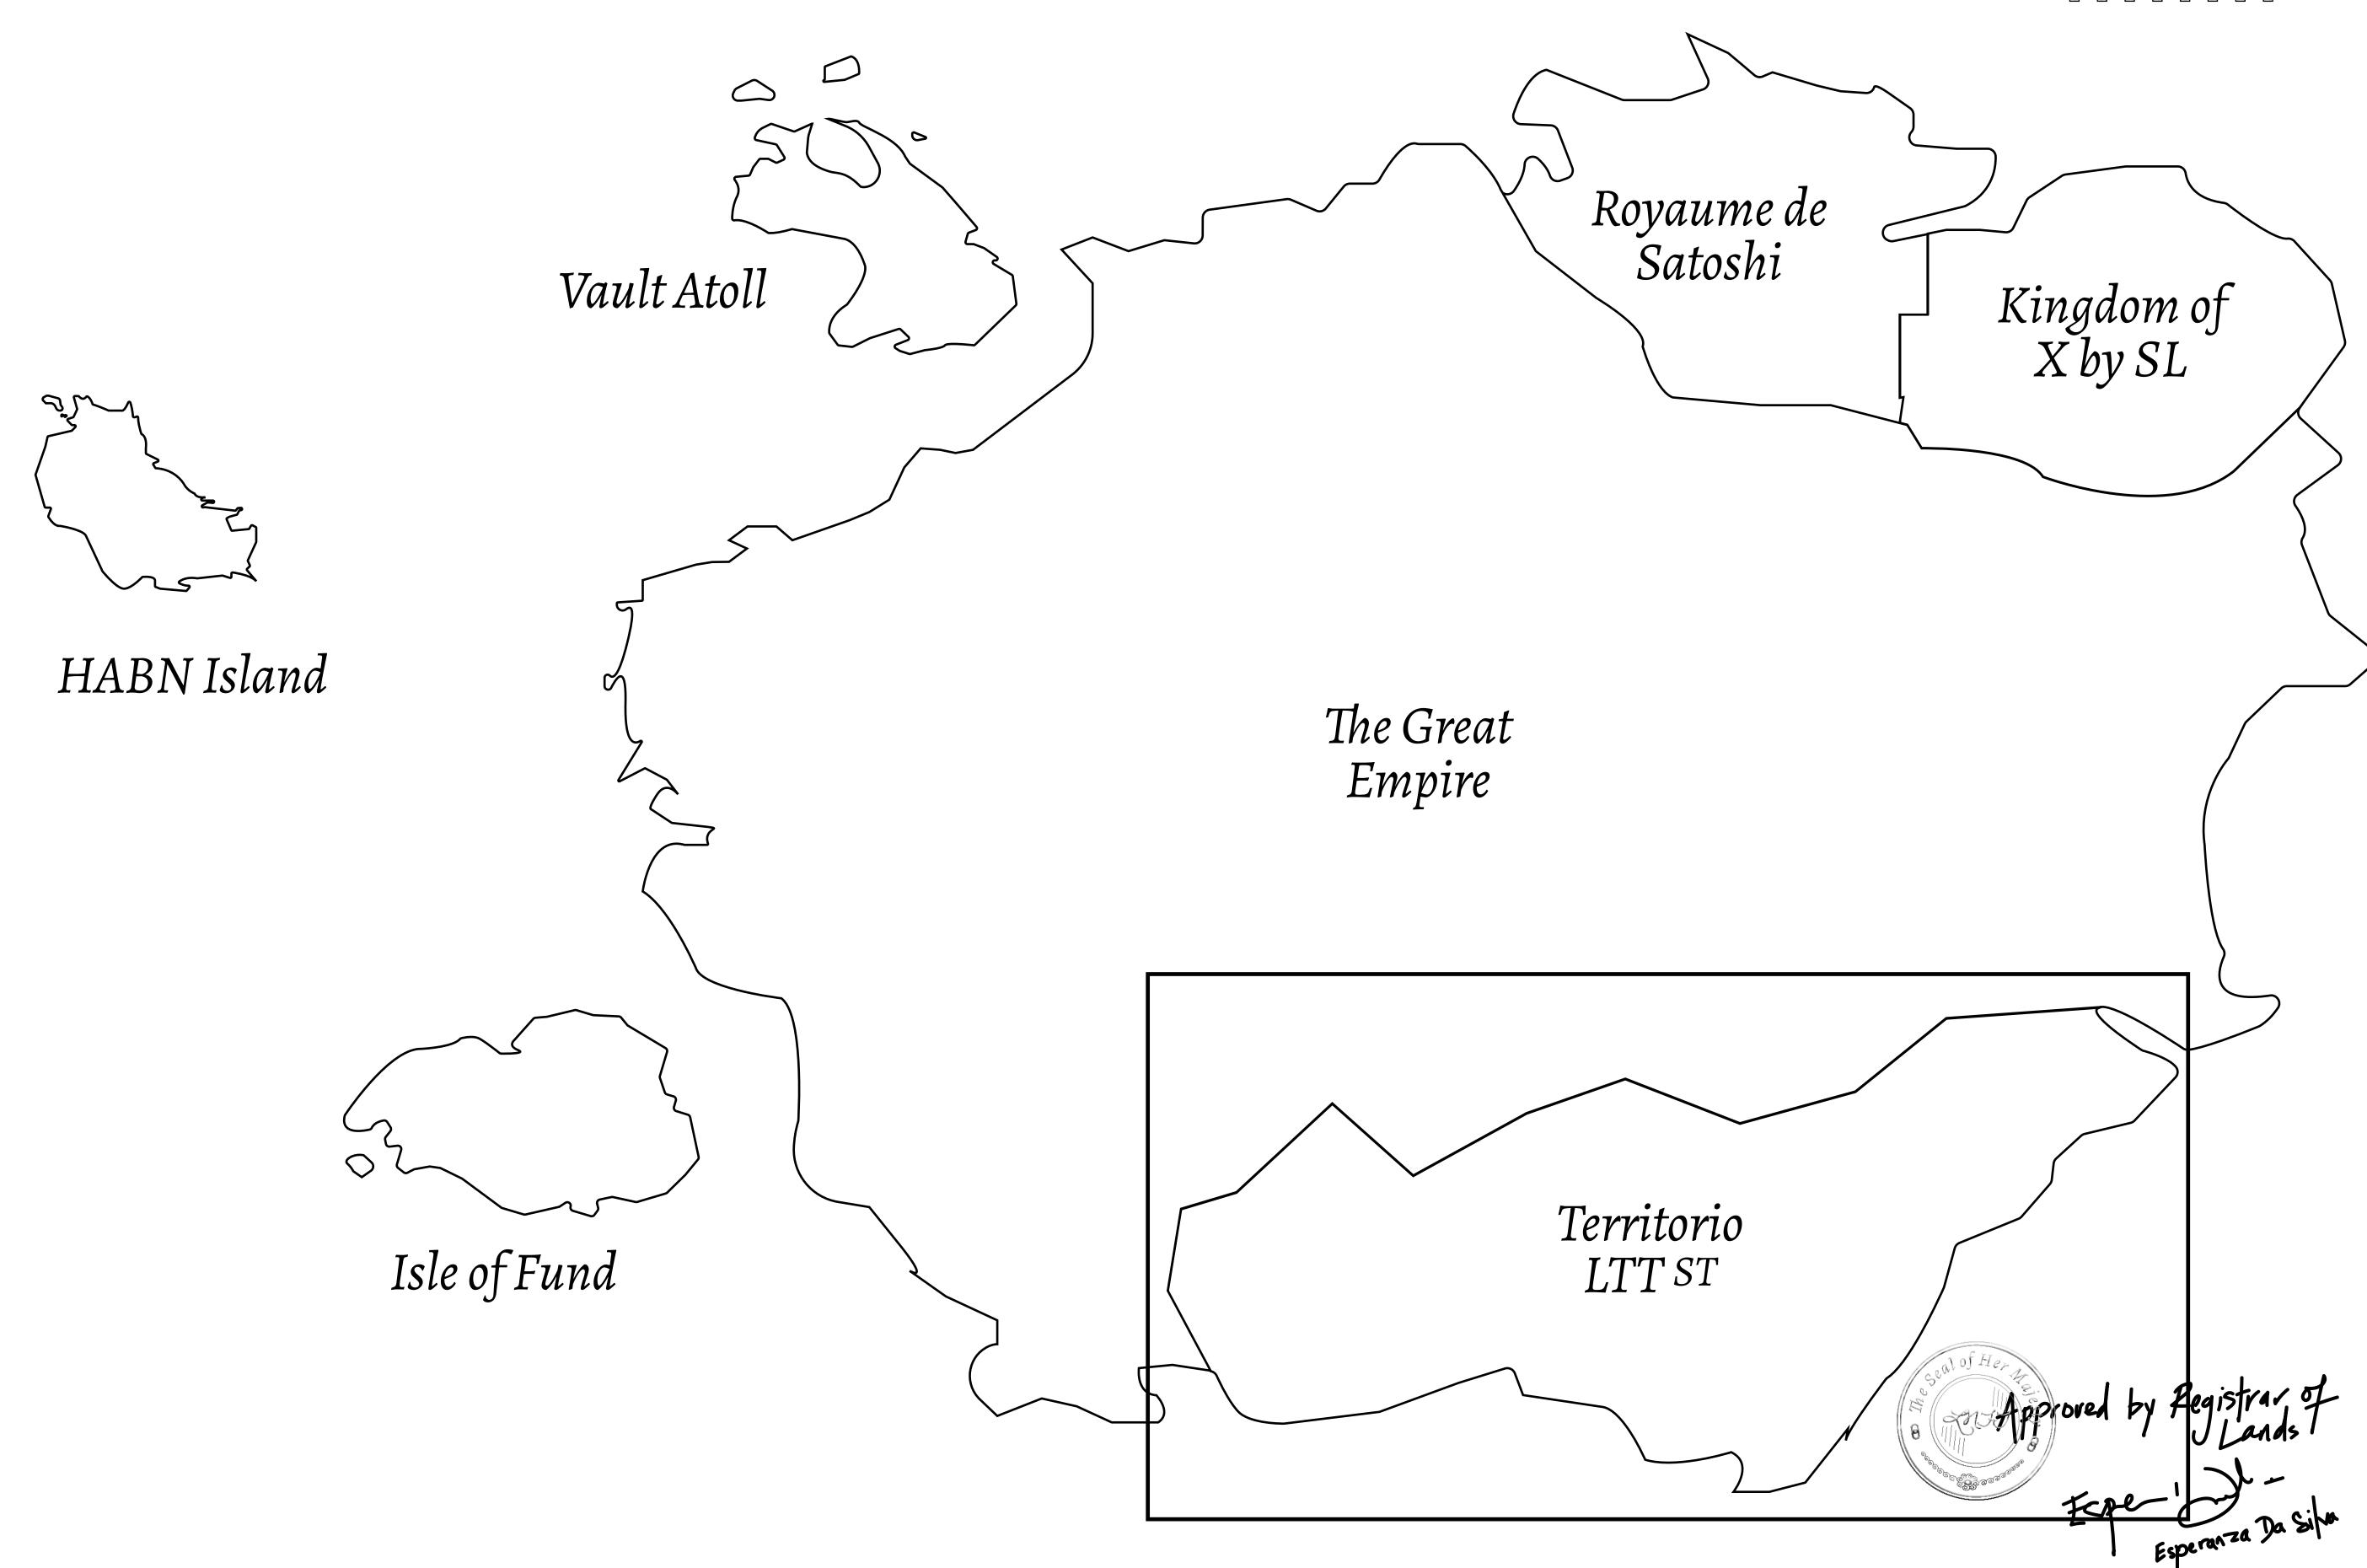

## THE SPANISH ARMADA

The most flamboyant of all of the states, this Spanish-speaking territory houses a clash of cultures. From the LTT trades in the El Mercado district to the solicitations for invites to the Great Empire, and even the traveling Caravans, it is a transient place; people are always on the move on the way to the Great Empire or a trek through the Dividing Range to the Royaume De Satoshi. Commerce uses derivations of LTT such as LTTE, LTTB, and LTTC.

## GEOGRAPHY

COASTLINE
BORDERS
HIGHEST POINT
LOWEST POINT
PLOTS
SCALE

193.03 KM (119.94 MILES)
OCEAN, THE GREAT EMPIRE
MT ELEUTHERIA +1392 M
PUERTO DE LTT 0 M

1045

1:50000

## H.M. LNFT Land Registry

T0617-221121

TITLE NUMBER

ADMINISTRATIVE AREA

TERRITORIO LTT ST

ISSUED 22 November 2021

SCALE **1/50000** 

OWNER ENTITLEMENT