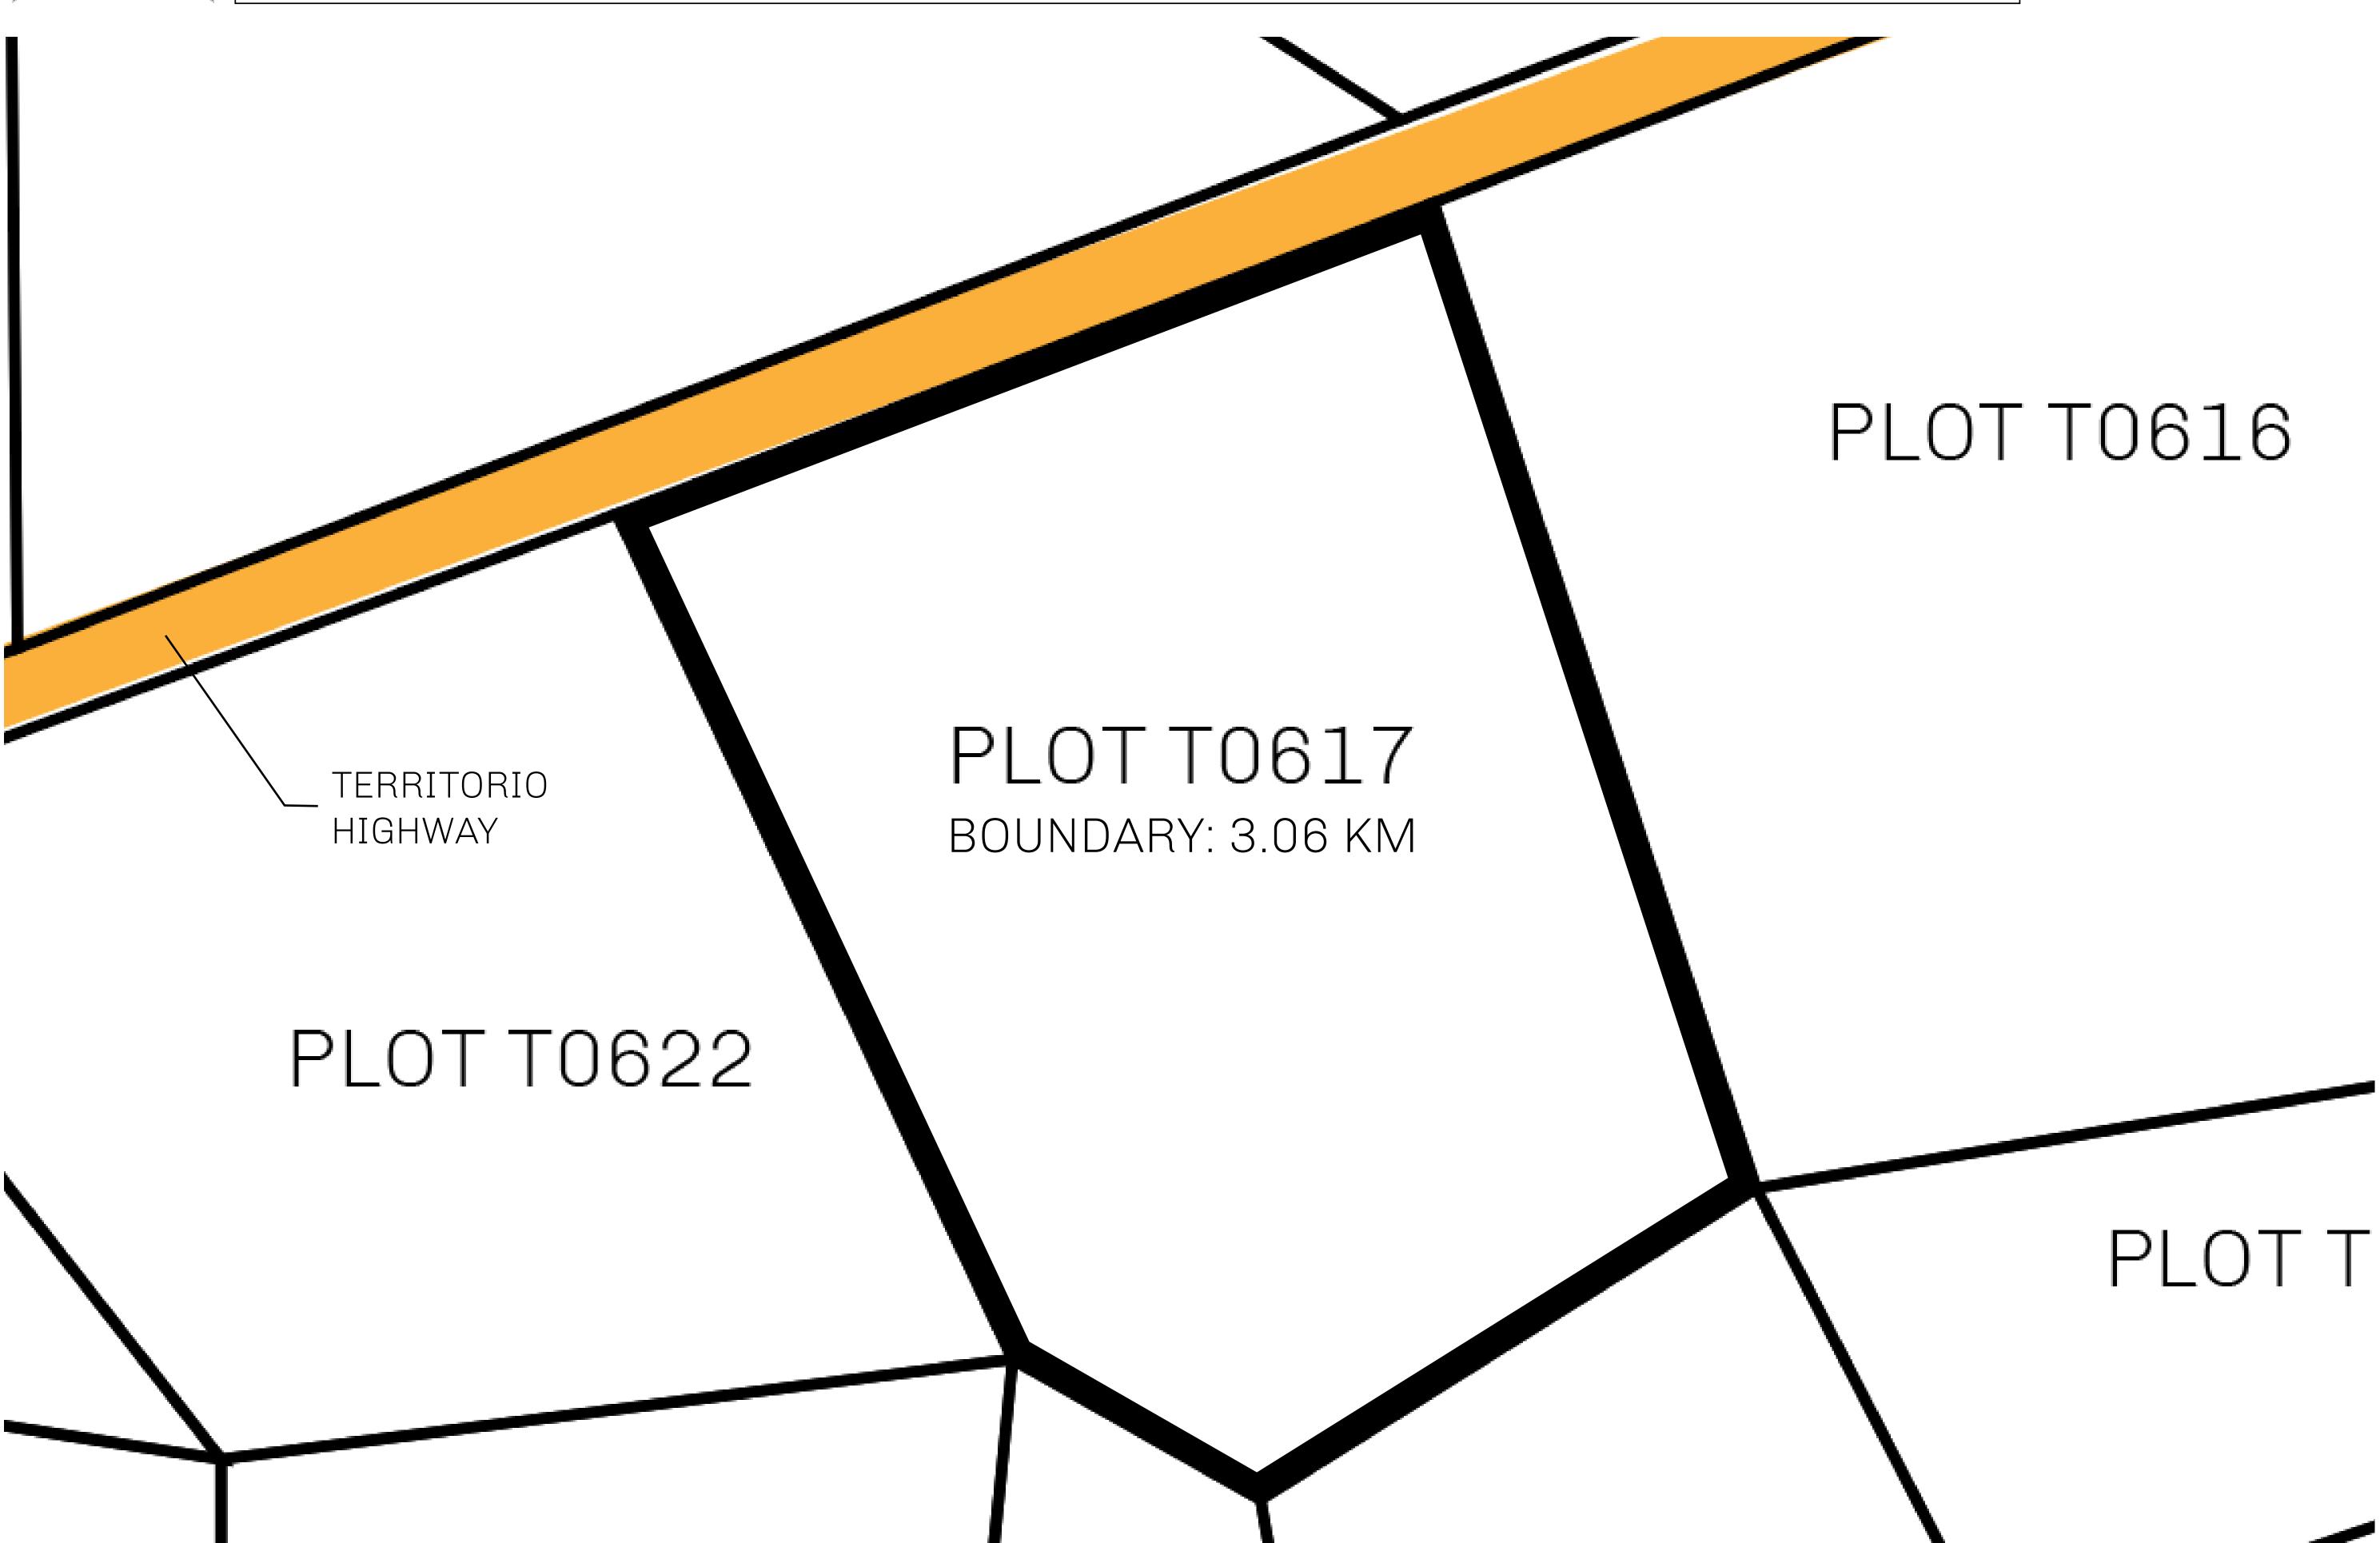

## GEOGRAPHY

COASTLINE
BORDERS
HIGHEST POINT
LOWEST POINT
PLOTS
SCALE

193.03 KM (119.94 MILES)
OCEAN, THE GREAT EMPIRE
MT ELEUTHERIA +1392 M
PUERTO DE LTT 0 M

1045

1:50000

## H.M. LNFT Land Registry

T0617-221121

TITLE NUMBER

ADMINISTRATIVE AREA

TERRITORIO LTT ST

ISSUED 22 November 2021

SCALE **1/50000** 

OWNER ENTITLEMENT