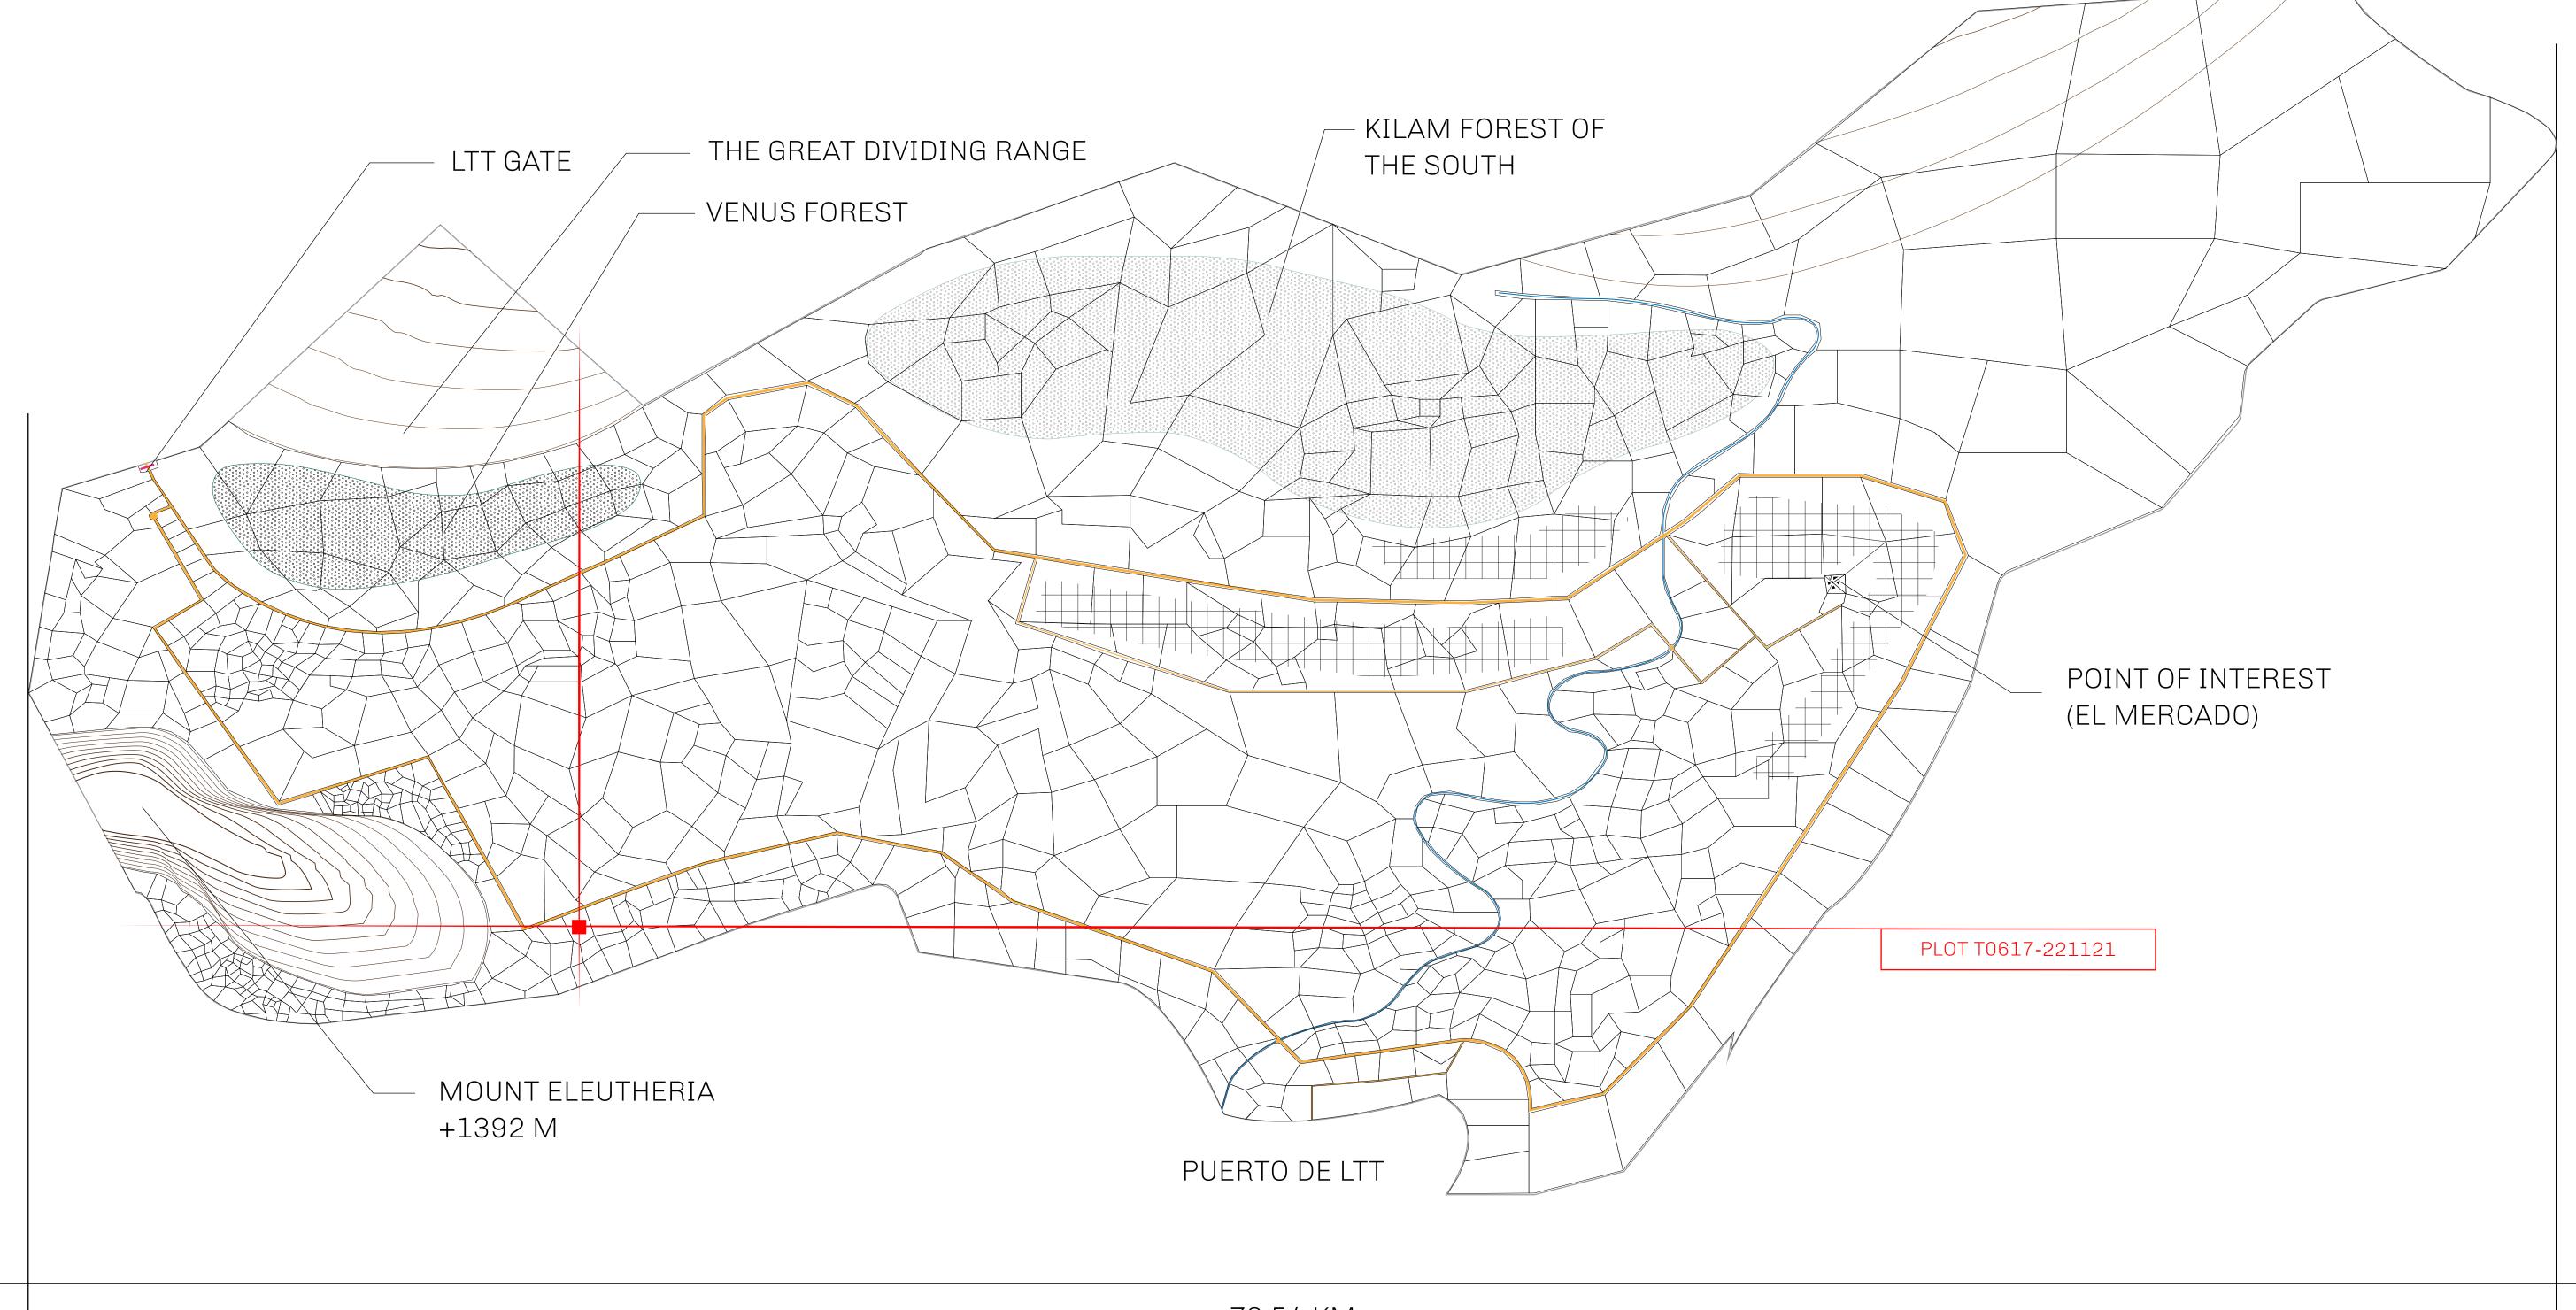

## THE SPANISH ARMADA

The most flamboyant of all of the states, this Spanish-speaking territory houses a clash of cultures. From the LTT trades in the El Mercado district to the solicitations for invites to the Great Empire, and even the traveling Caravans, it is a transient place; people are always on the move on the way to the Great Empire or a trek through the Dividing Range to the Royaume De Satoshi. Commerce uses derivations of LTT such as LTTE, LTTB, and LTTC.

## GEOGRAPHY

COASTLINE
BORDERS
HIGHEST POINT
LOWEST POINT
PLOTS
SCALE

193.03 KM (119.94 MILES)
OCEAN, THE GREAT EMPIRE
MT ELEUTHERIA +1392 M
PUERTO DE LTT 0 M

1045

1:50000

## H.M. LNFT Land Registry

T0617-221121

TITLE NUMBER

ADMINISTRATIVE AREA

TERRITORIO LTT ST

ISSUED 22 November 2021

SCALE **1/50000** 

OWNER ENTITLEMENT