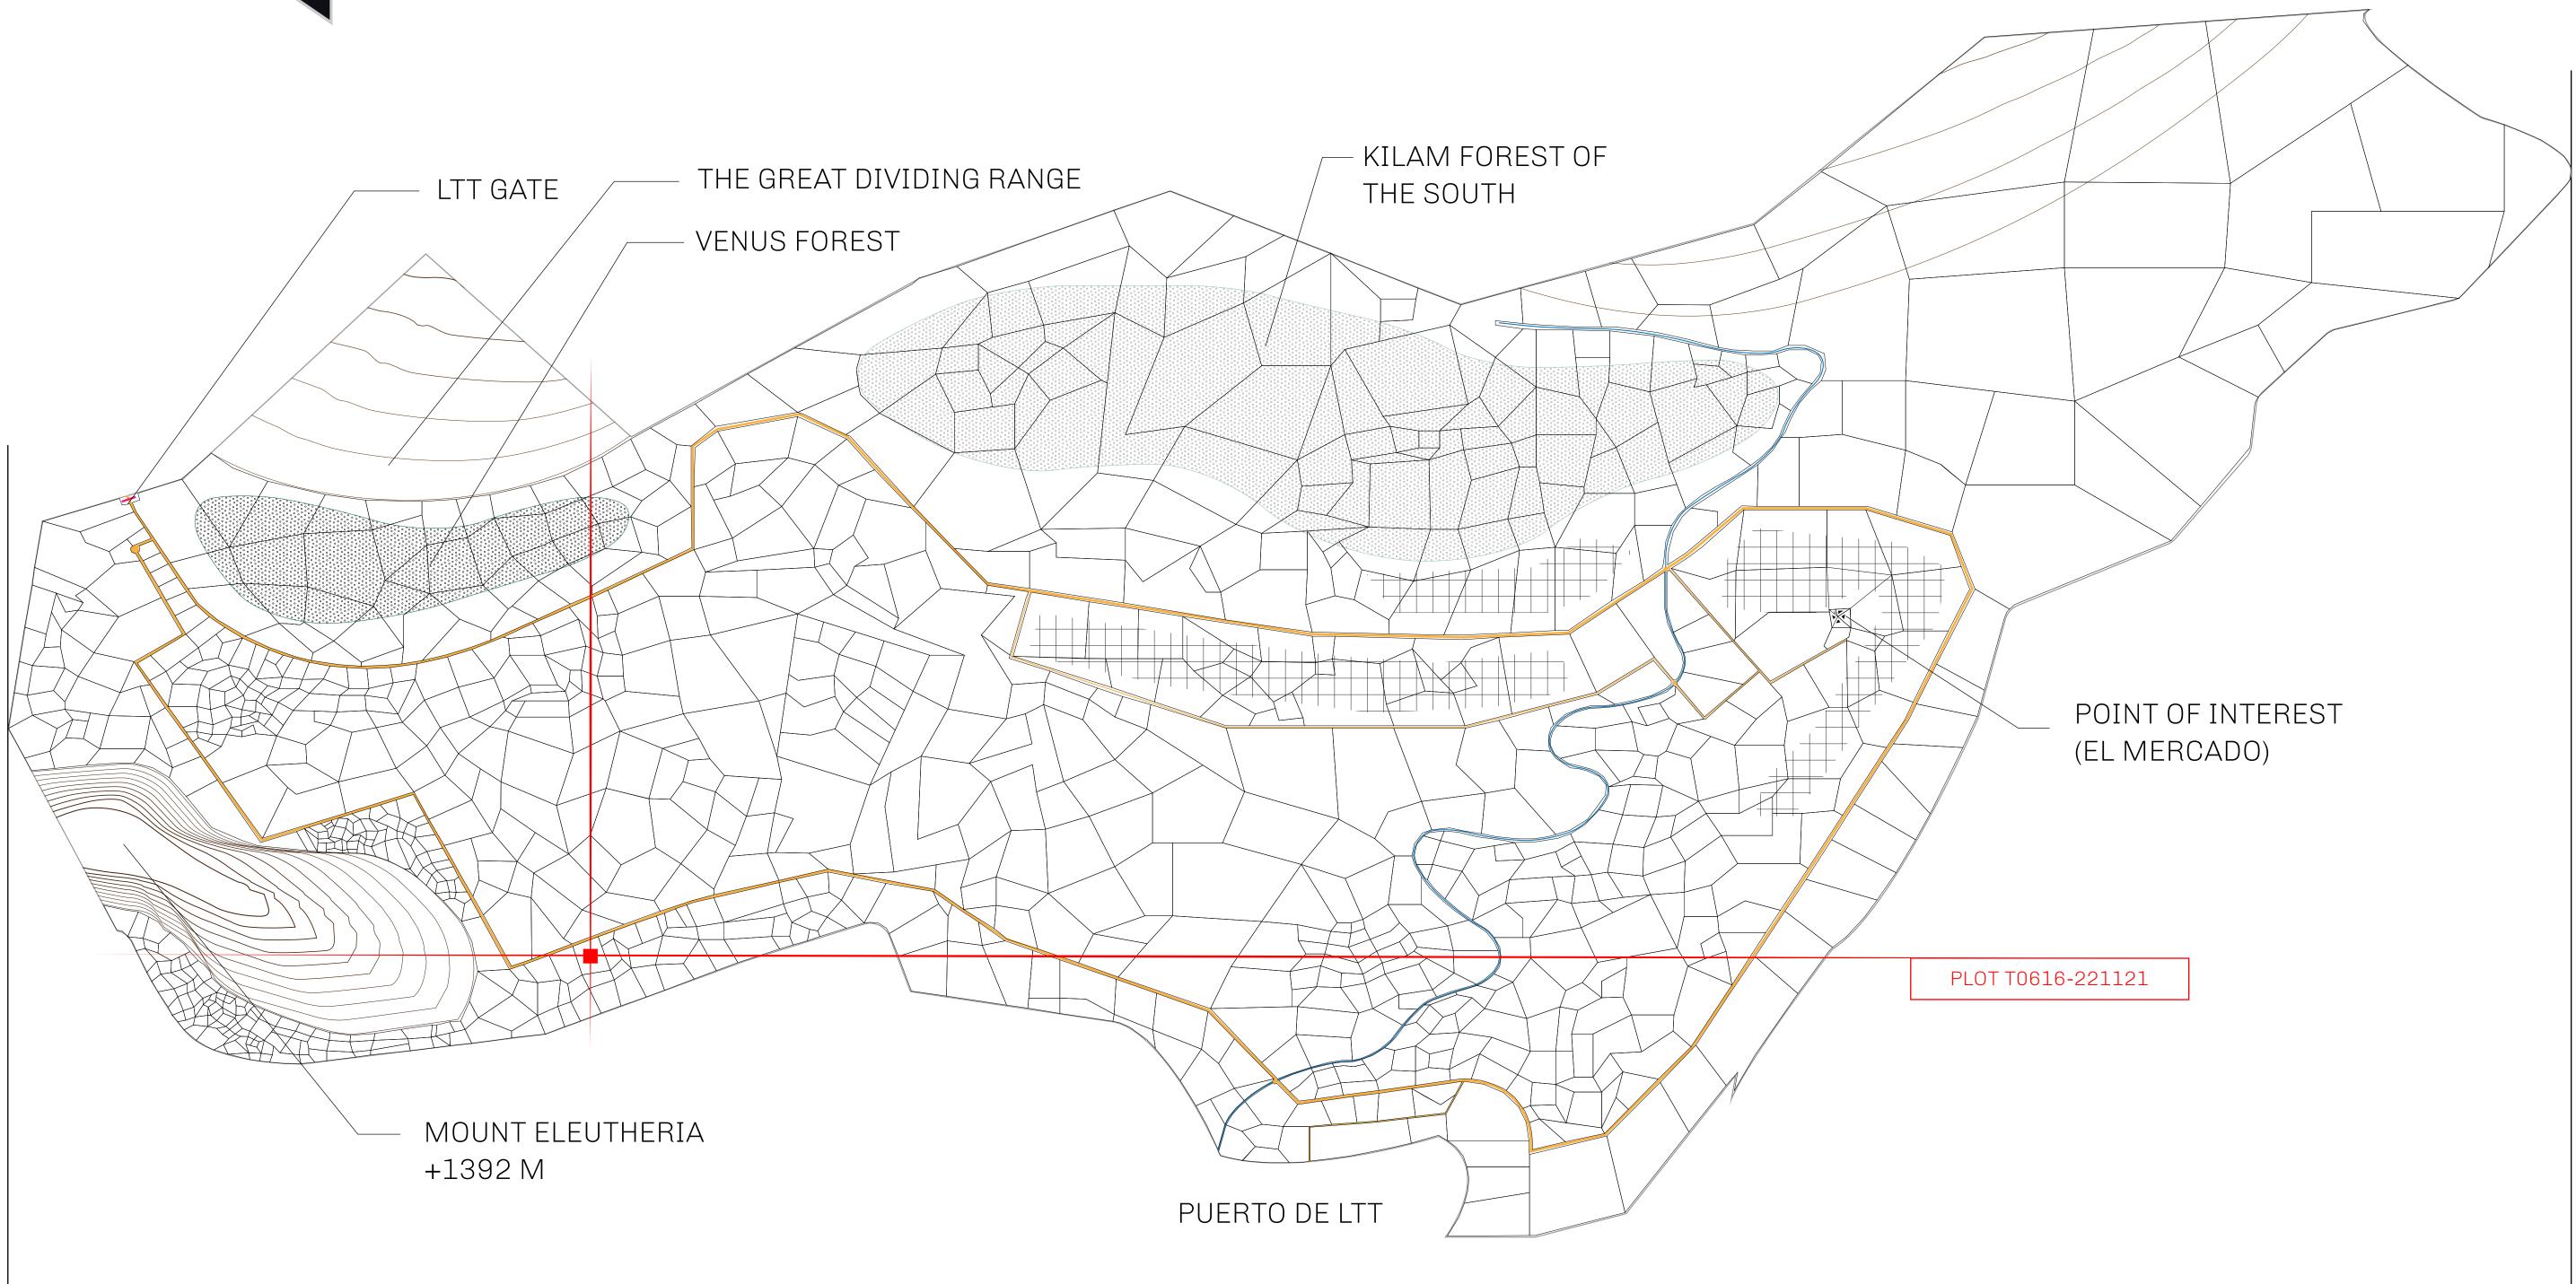

#### GEOGRAPHY

COASTLINE BORDERS HIGHEST POINT LOWEST POINT PLOTS SCALE

193.03 KM (119.94 MILES) OCEAN, THE GREAT EMPIRE MT ELEUTHERIA +1392 M PUERTO DE LTT O M 1045 1:50000

73.54 KM

### H.M. LNFT Land Registr

ADMINISTRATIVE AREA

OWNER ENTITLEMENT

TERRITORIO

Type W-T: Sha number of NF

TERRITORIO HIGHWAY

# PLOT T0617

|                                | TITLE NUMBER<br><b>T0616-221121</b> |                                               |                     |
|--------------------------------|-------------------------------------|-----------------------------------------------|---------------------|
| y                              |                                     |                                               |                     |
| O LTT ST                       | ISSUED                              | 22 November 2021 Jb.                          | SCALE 1/50000       |
| are of 0.1% o<br>T Stories min |                                     | les (rewarded in Credits) plus<br>NFT Stories | 1% of all LTT redee |
|                                |                                     |                                               |                     |
|                                |                                     |                                               | PLOT TO609          |
|                                |                                     |                                               |                     |
|                                |                                     |                                               |                     |
|                                |                                     |                                               |                     |
|                                |                                     |                                               |                     |
|                                |                                     |                                               |                     |
|                                |                                     |                                               | PLOT                |
|                                |                                     |                                               |                     |
| P                              | LOT                                 | T0616                                         |                     |
| BO                             | UNDAF                               | RY: 3.46 KM                                   |                     |
|                                |                                     |                                               |                     |
|                                |                                     |                                               |                     |
|                                |                                     |                                               |                     |
|                                |                                     |                                               |                     |
|                                |                                     |                                               |                     |
|                                |                                     |                                               |                     |
|                                |                                     |                                               |                     |
|                                |                                     | PLOT TOE                                      | 315                 |
|                                |                                     |                                               |                     |