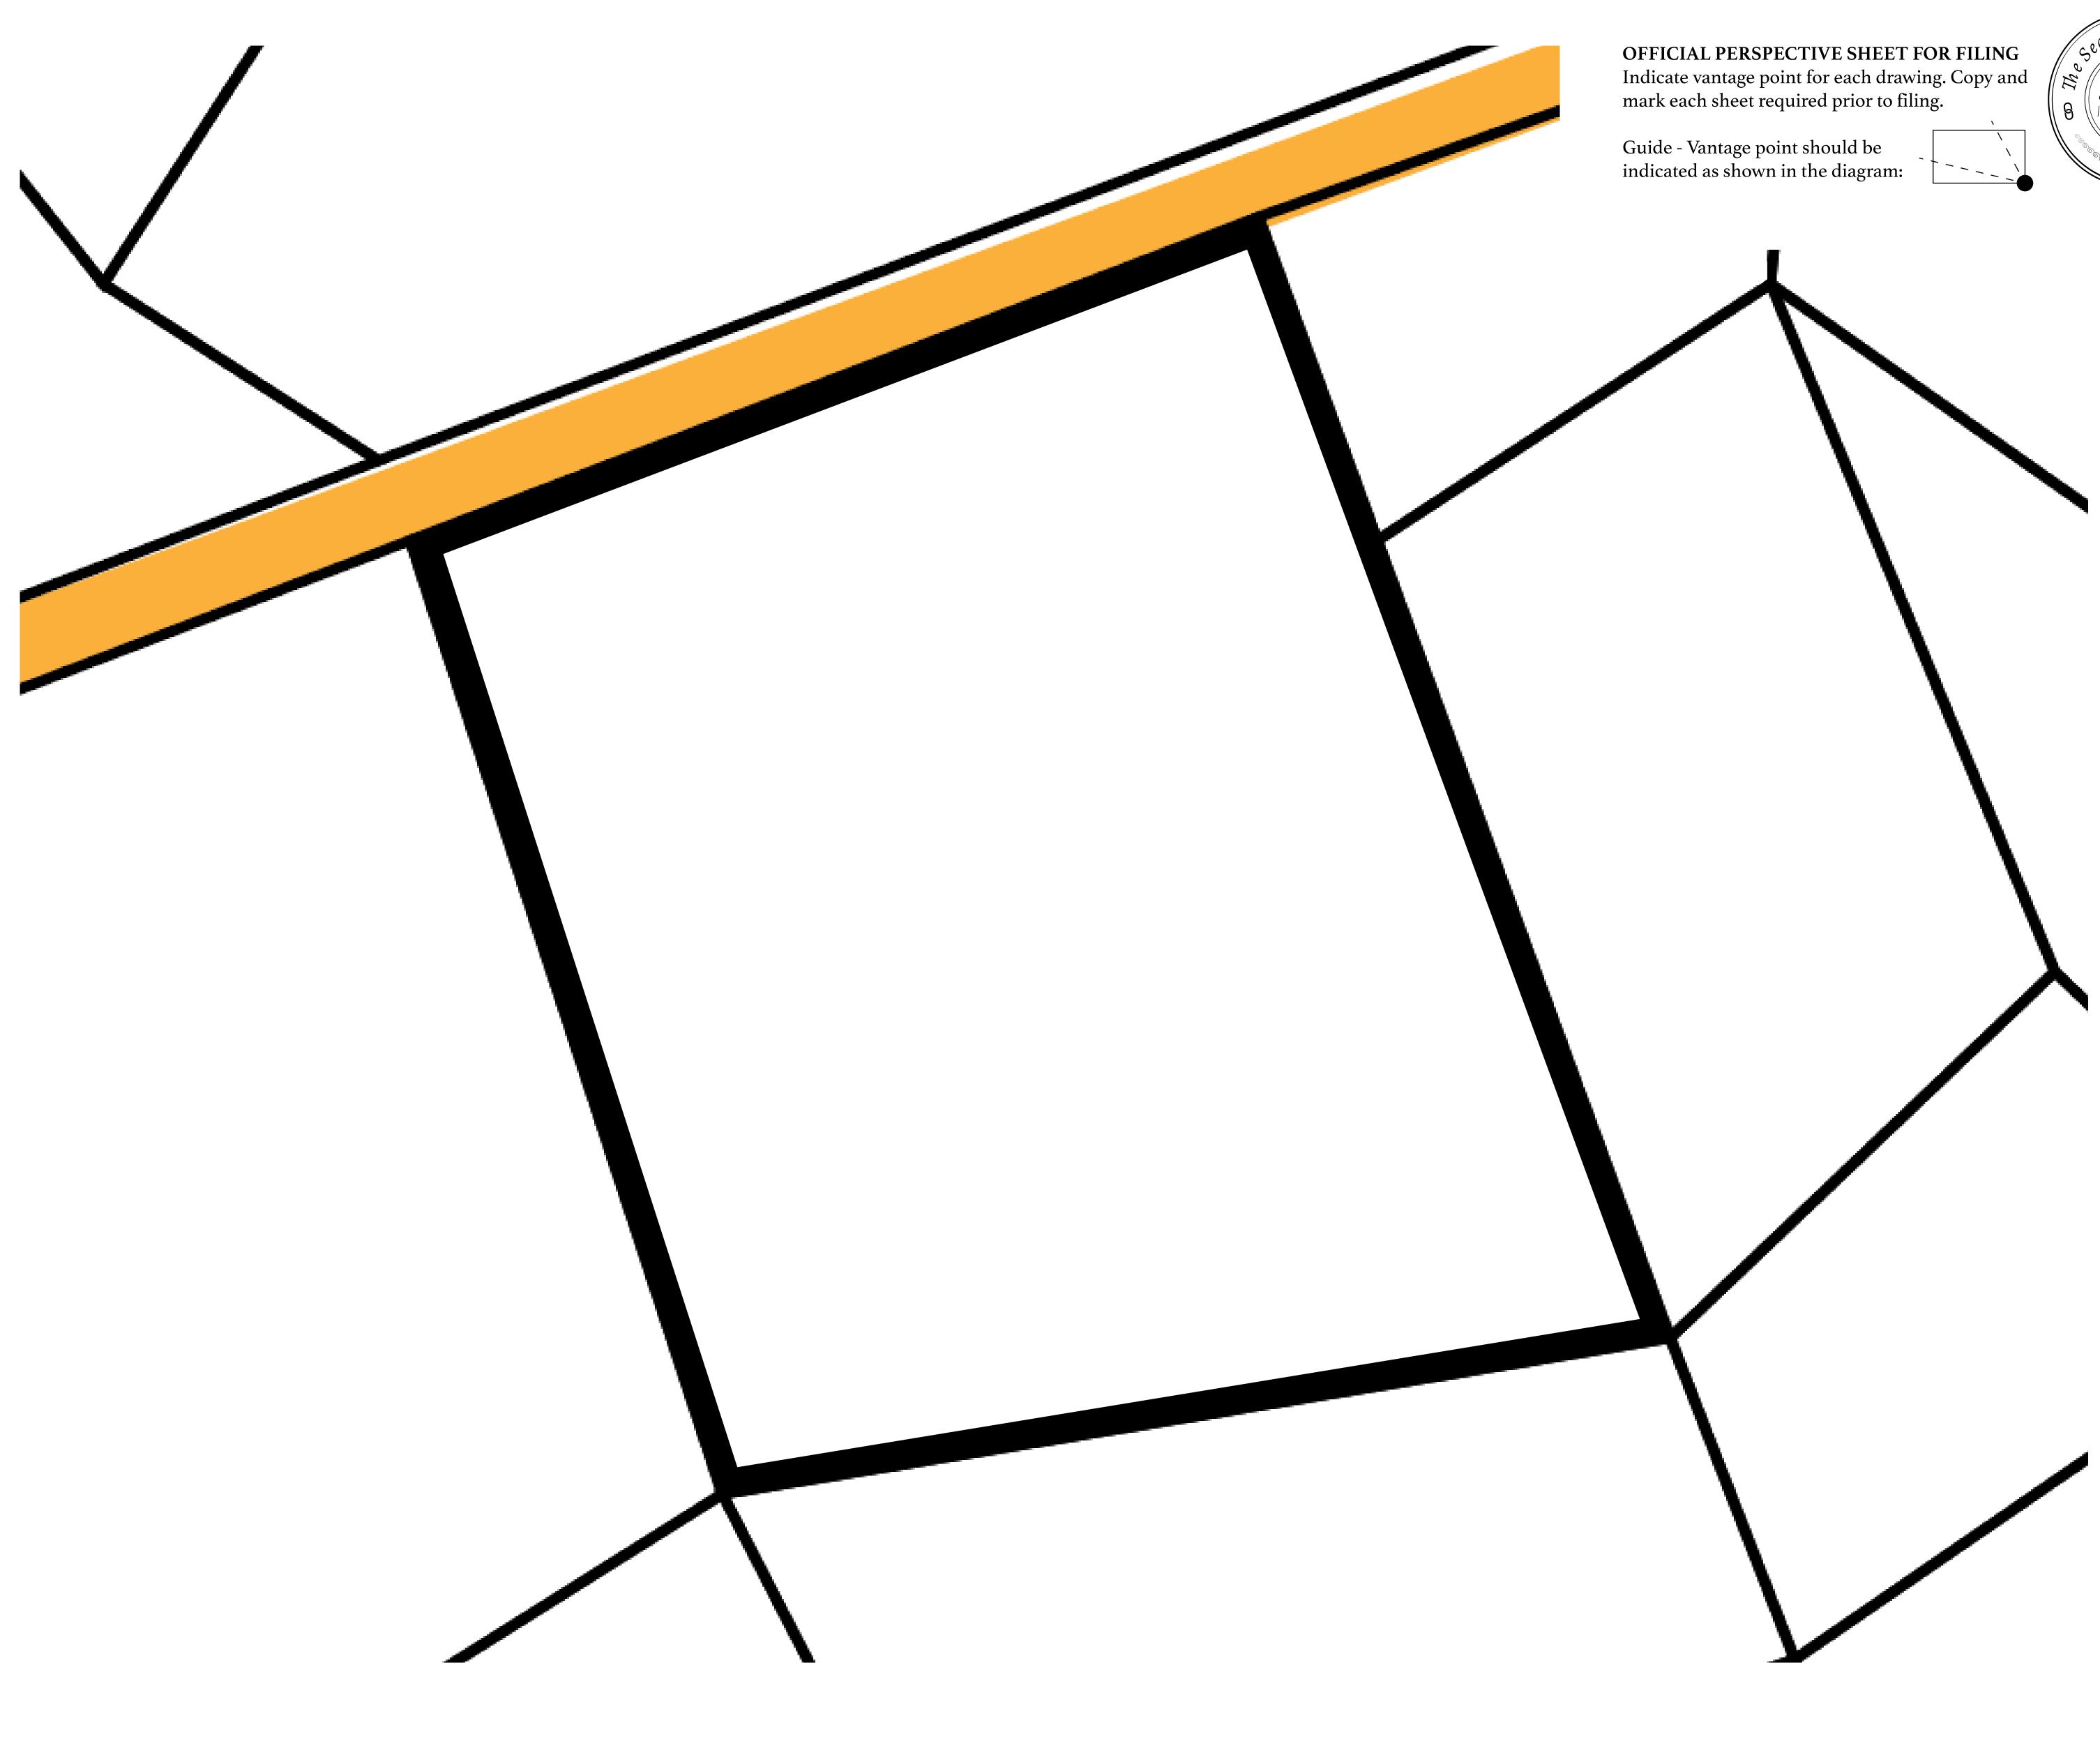

# PLOT T0617

|                                | TITLE NUMBER<br><b>T0616-221121</b> |                                               |                     |
|--------------------------------|-------------------------------------|-----------------------------------------------|---------------------|
| y                              |                                     |                                               |                     |
| O LTT ST                       | ISSUED                              | 22 November 2021 Jb.                          | SCALE 1/50000       |
| are of 0.1% o<br>T Stories min |                                     | les (rewarded in Credits) plus<br>NFT Stories | 1% of all LTT redee |
|                                |                                     |                                               |                     |
|                                |                                     |                                               | PLOT TO609          |
|                                |                                     |                                               |                     |
|                                |                                     |                                               |                     |
|                                |                                     |                                               |                     |
|                                |                                     |                                               |                     |
|                                |                                     |                                               |                     |
|                                |                                     |                                               | PLOT                |
|                                |                                     |                                               |                     |
| P                              | LOT                                 | T0616                                         |                     |
| BO                             | UNDAF                               | RY: 3.46 KM                                   |                     |
|                                |                                     |                                               |                     |
|                                |                                     |                                               |                     |
|                                |                                     |                                               |                     |
|                                |                                     |                                               |                     |
|                                |                                     |                                               |                     |
|                                |                                     |                                               |                     |
|                                |                                     |                                               |                     |
|                                |                                     | PLOT TOE                                      | 315                 |
|                                |                                     |                                               |                     |