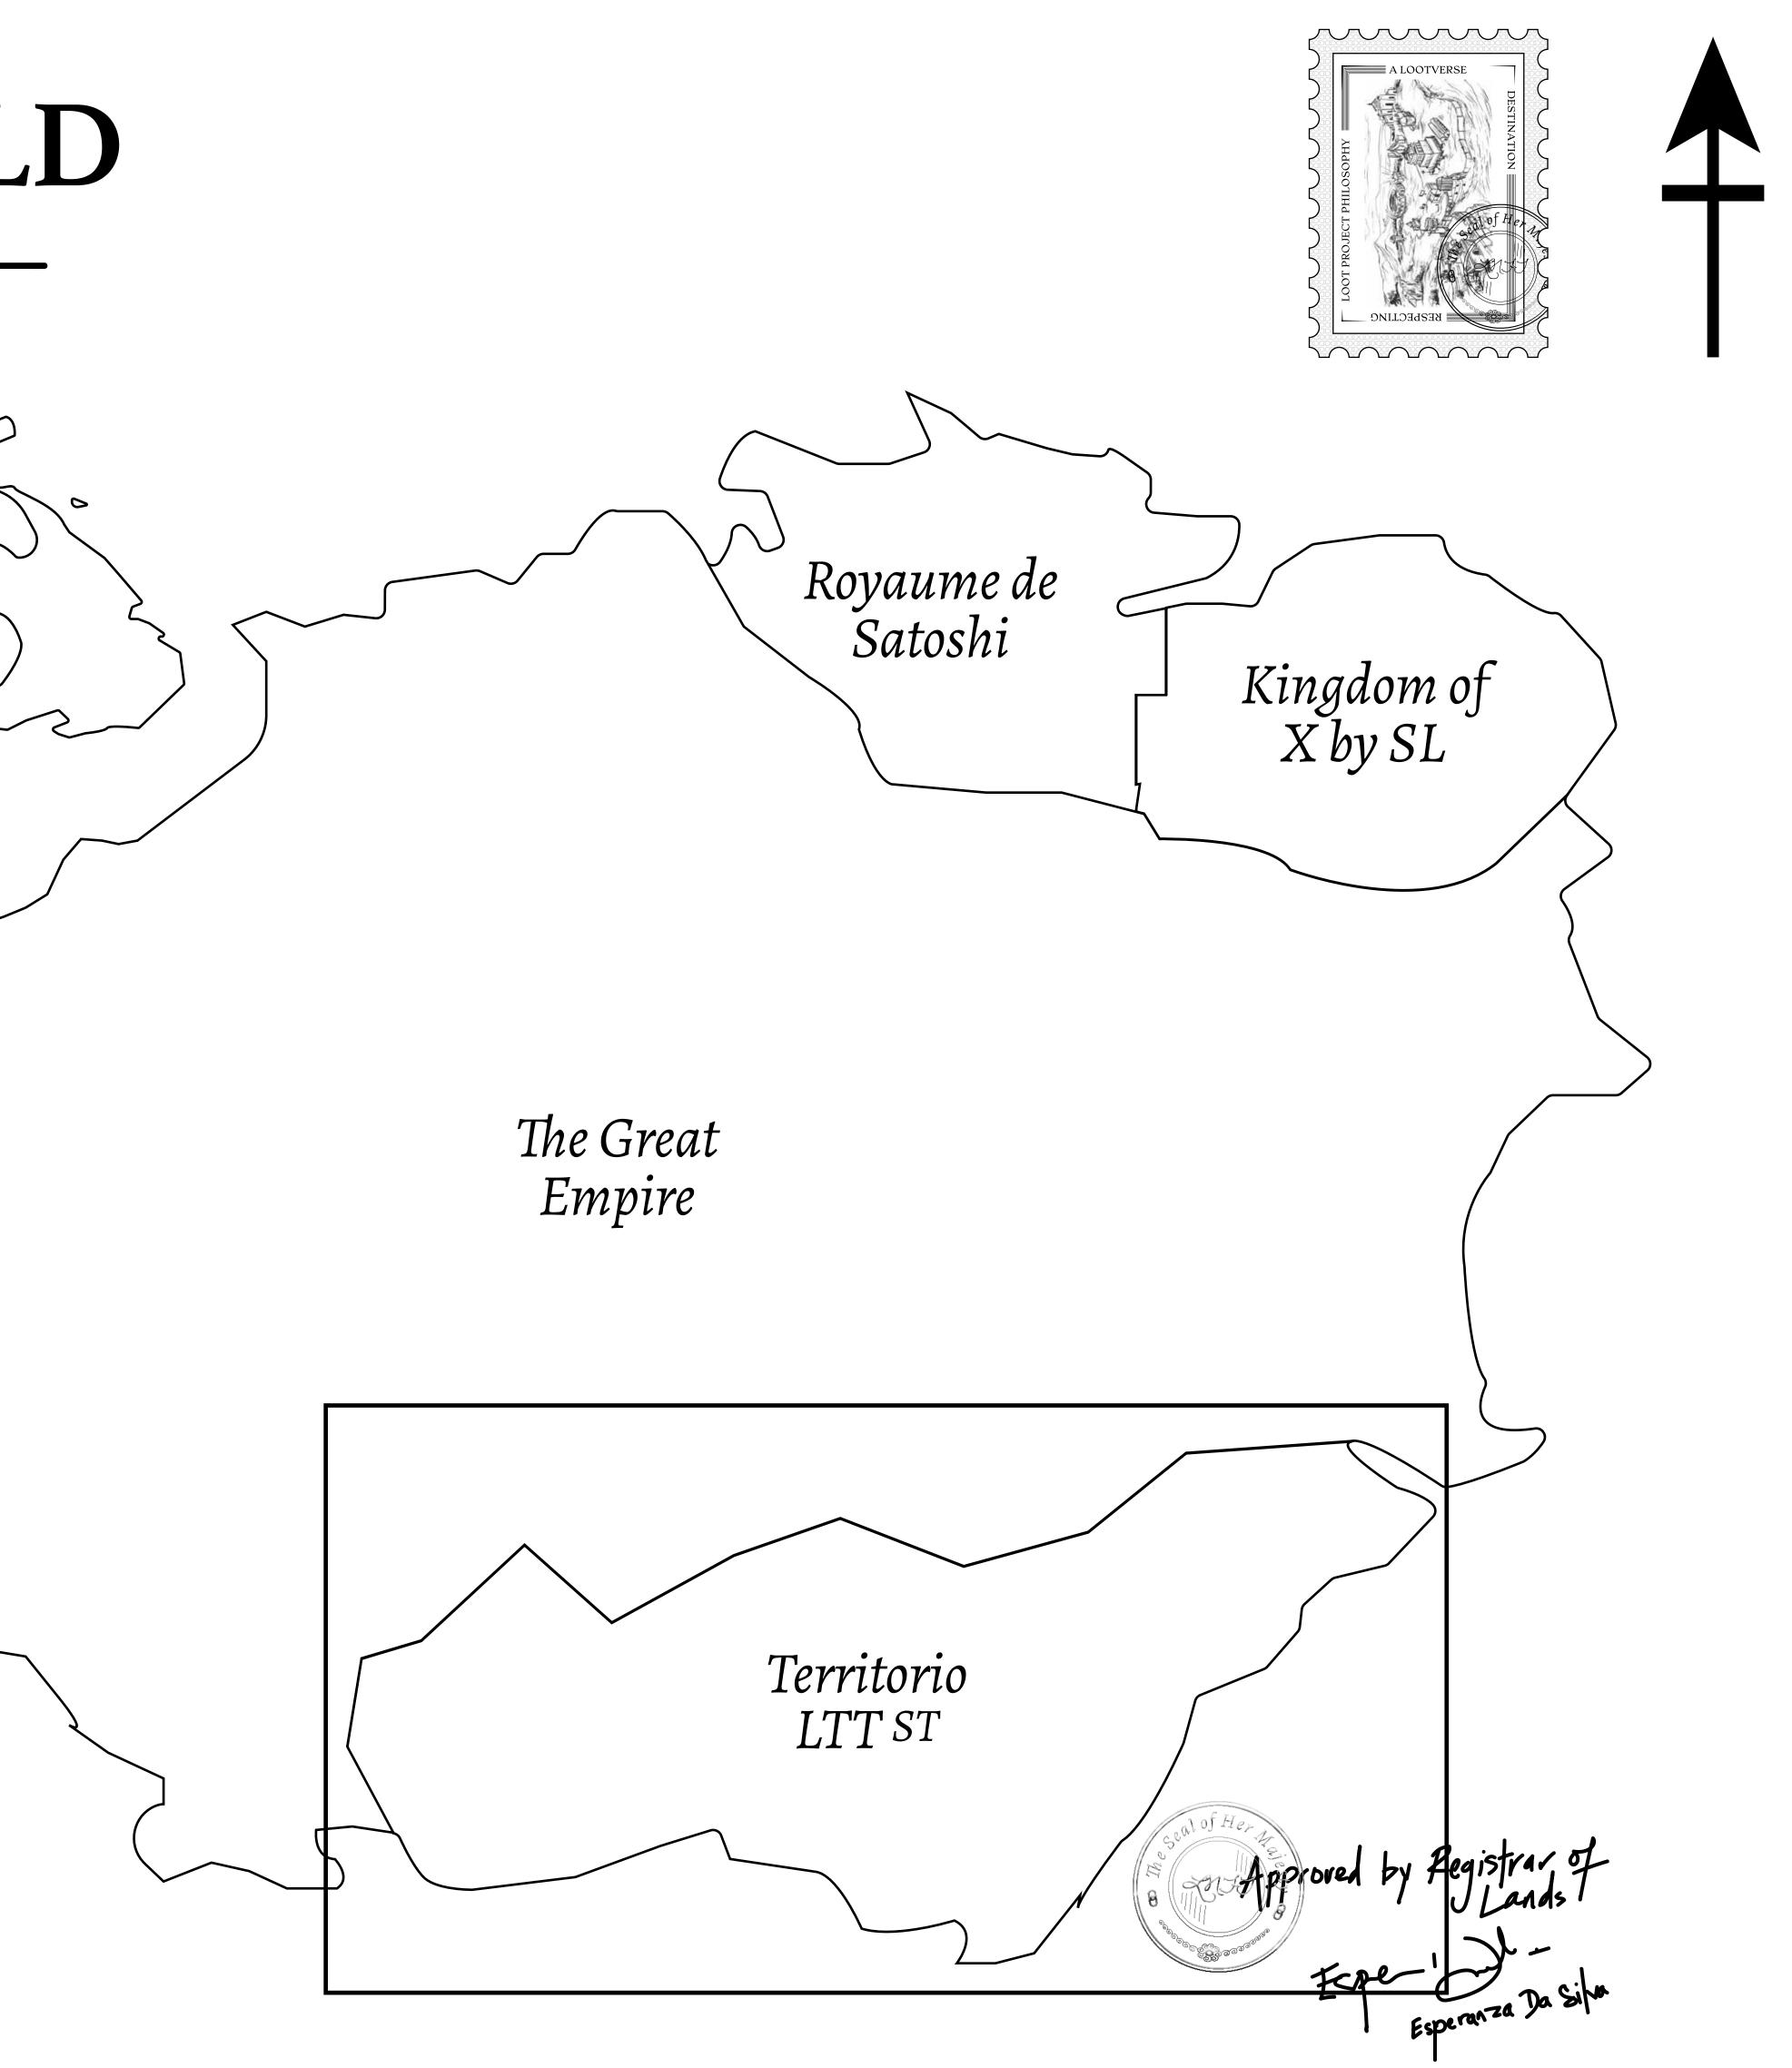

## LOOT NFT WORLD $\bigcirc$

HABN Island

 $\bigcirc$ 

Vault Atoll

Isle of Fund

### THE SPANISH ARMADA

The most flamboyant of all of the states, this Spanish-speaking territory houses a clash of cultures. From the LTT trades in the El Mercado district to the solicitations for invites to the Great Empire, and even the traveling Caravans, it is a transient place; people are always on the move on the way to the Great Empire or a trek through the Dividing Range to the Royaume De Satoshi. Commerce uses derivations of LTT such as LTTE, LTTB, and LTTC.

#### GEOGRAPHY

COASTLINE BORDERS HIGHEST POINT LOWEST POINT PLOTS SCALE

193.03 KM (119.94 MILES) OCEAN, THE GREAT EMPIRE MT ELEUTHERIA +1392 M PUERTO DE LTT O M 1045 1:50000

73.54 KM