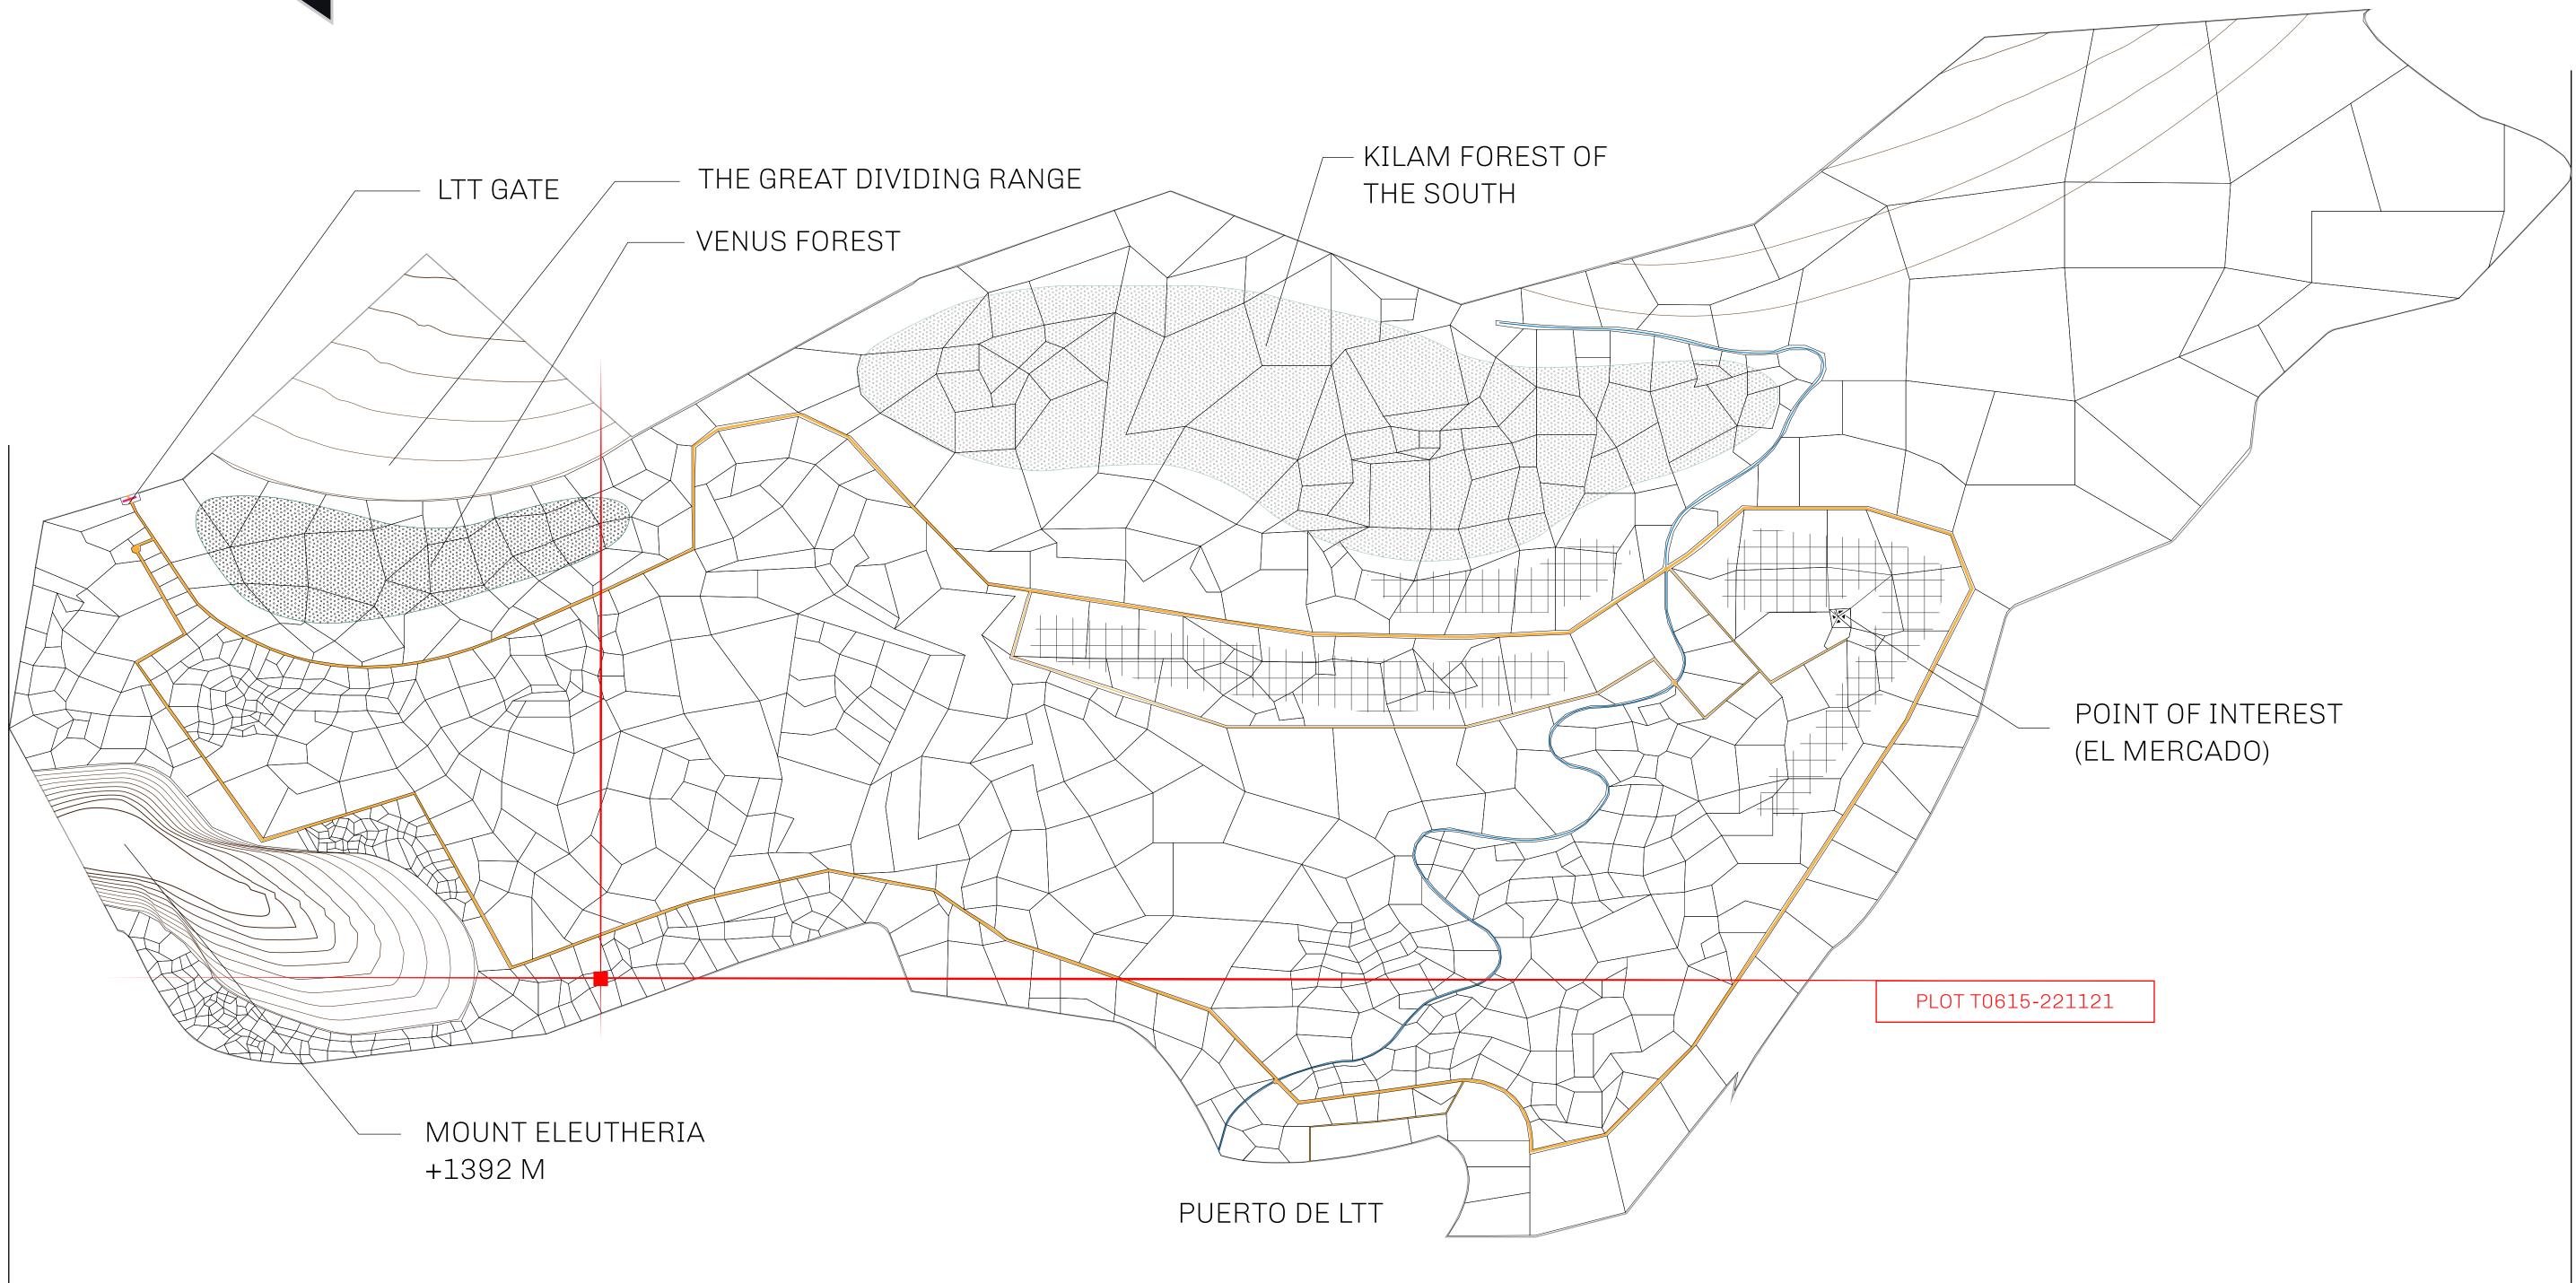

#### THE SPANISH ARMADA

The most flamboyant of all of the states, this Spanish-speaking territory houses a clash of cultures. From the LTT trades in the El Mercado district to the solicitations for invites to the Great Empire, and even the traveling Caravans, it is a transient place; people are always on the move on the way to the Great Empire or a trek through the Dividing Range to the Royaume De Satoshi. Commerce uses derivations of LTT such as LTTE, LTTB, and LTTC.

#### GEOGRAPHY

COASTLINE BORDERS HIGHEST POINT LOWEST POINT PLOTS SCALE

193.03 KM (119.94 MILES) OCEAN, THE GREAT EMPIRE MT ELEUTHERIA +1392 M PUERTO DE LTT O M 1045 1:50000

73.54 KM

## PLOT T0615 BOUNDARY: 2.30 KM