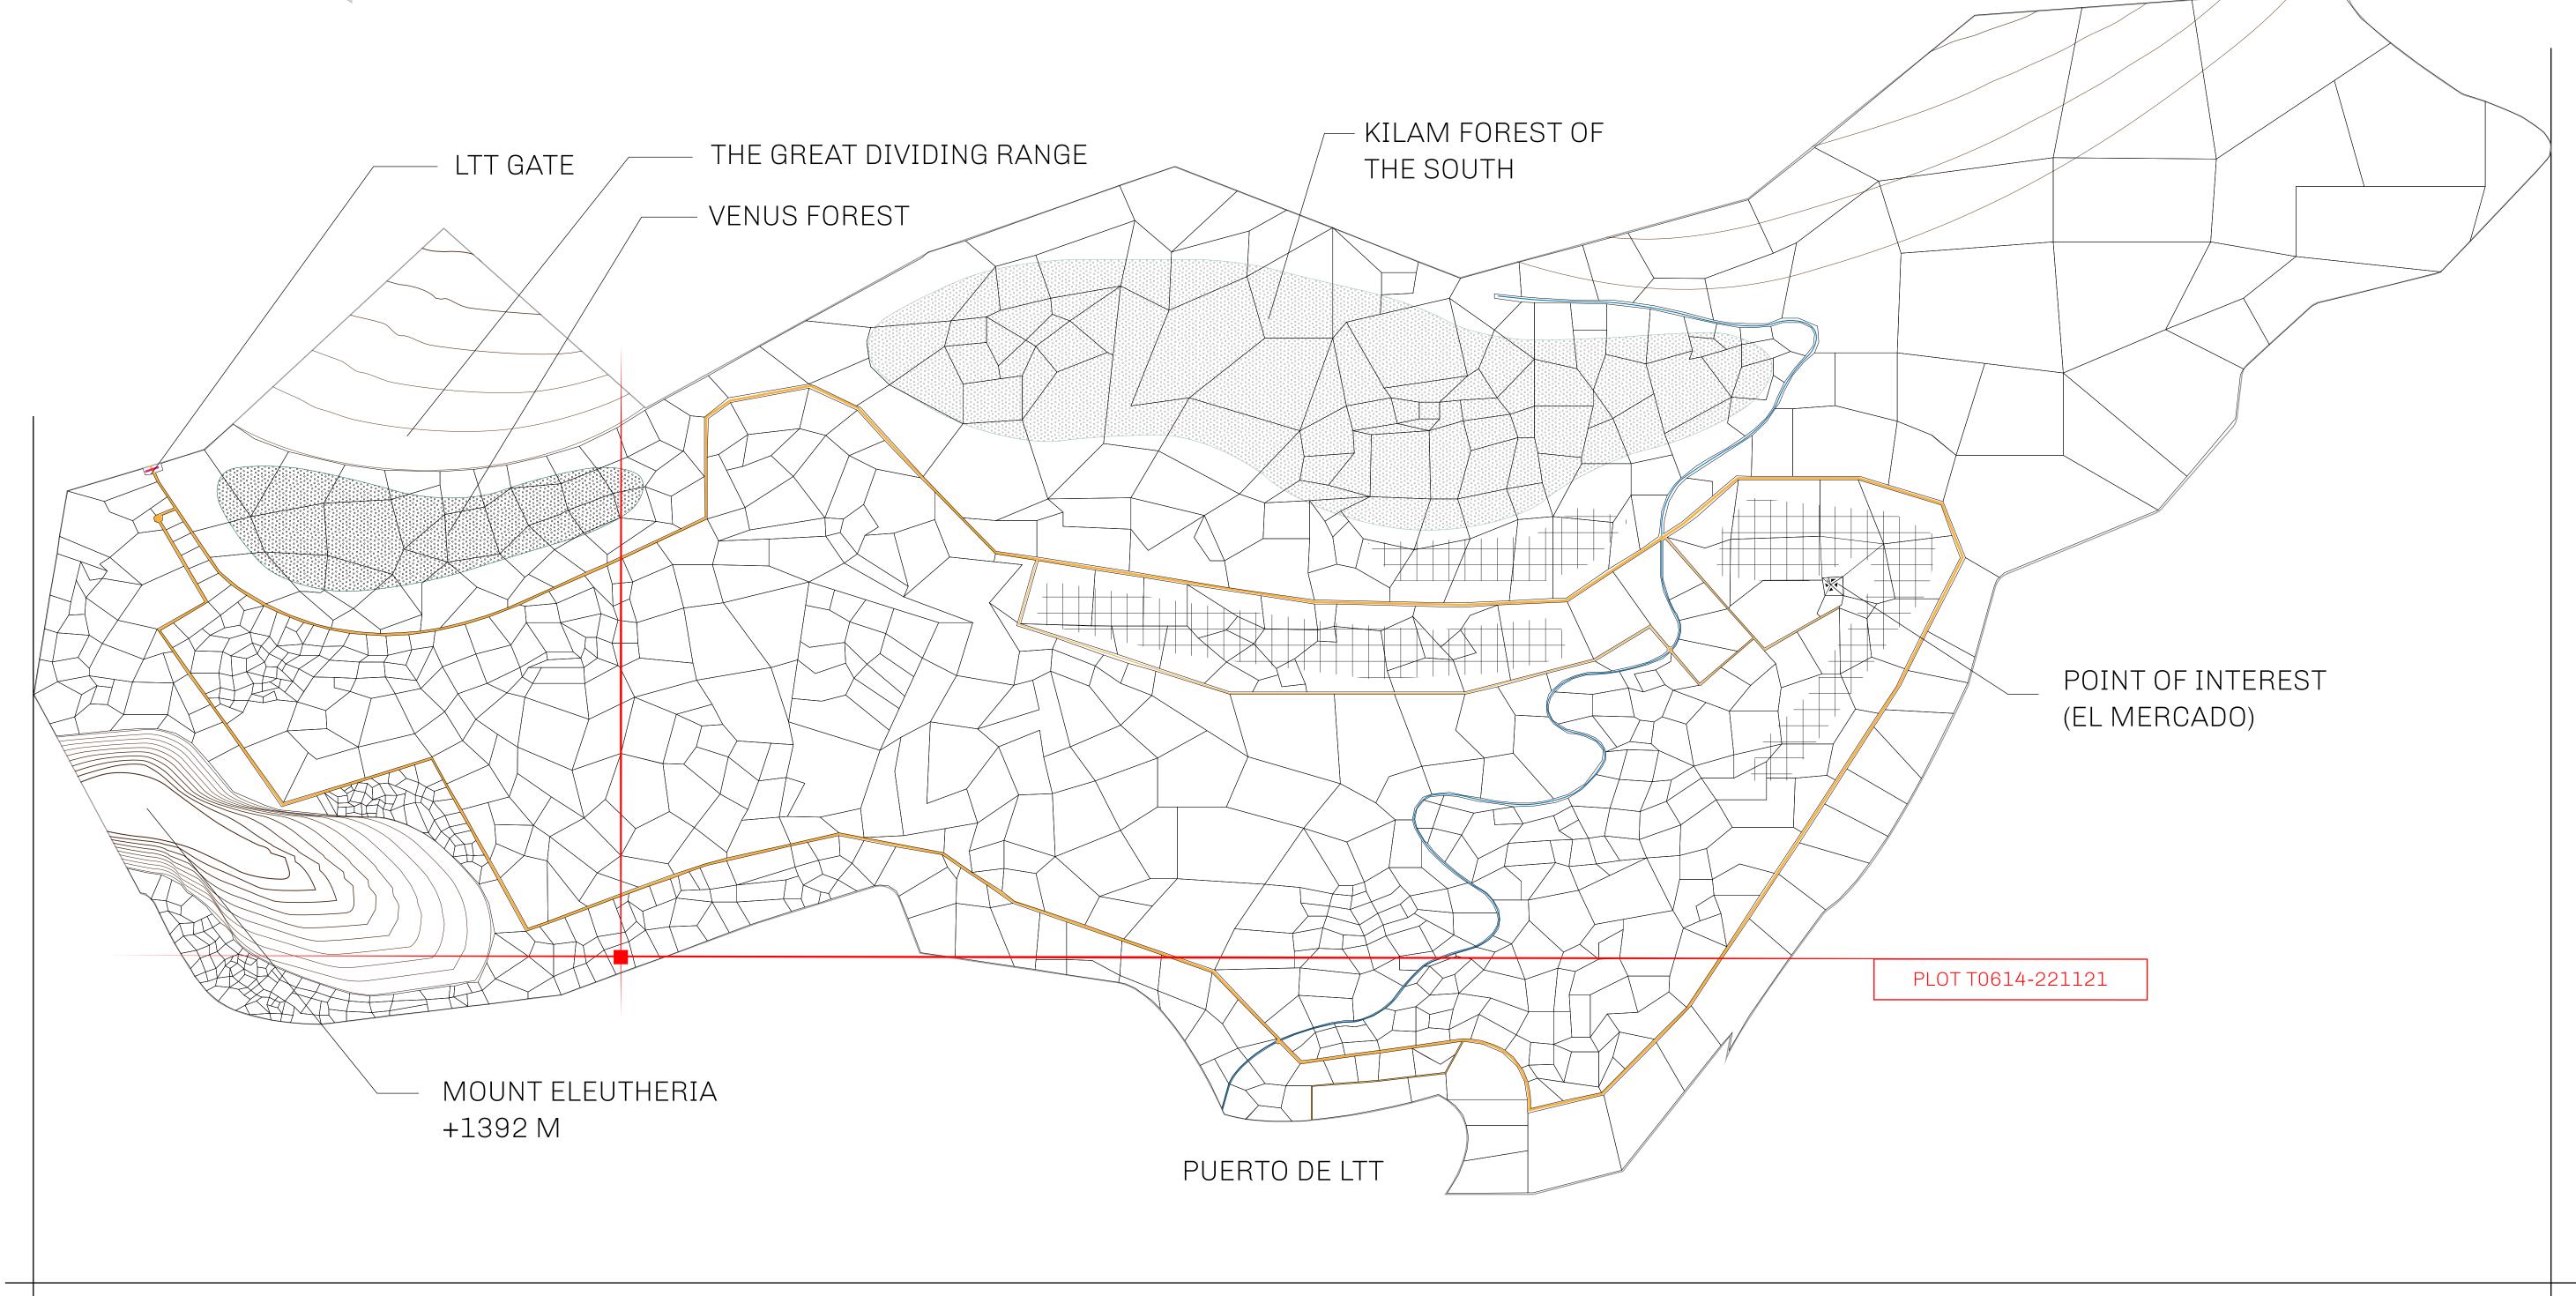

## THE SPANISH ARMADA

The most flamboyant of all of the states, this Spanish-speaking territory houses a clash of cultures. From the LTT trades in the El Mercado district to the solicitations for invites to the Great Empire, and even the traveling Caravans, it is a transient place; people are always on the move on the way to the Great Empire or a trek through the Dividing Range to the Royaume De Satoshi. Commerce uses derivations of LTT such as LTTE, LTTB, and LTTC.

## GEOGRAPHY

COASTLINE
BORDERS
HIGHEST POINT
LOWEST POINT
PLOTS
SCALE

193.03 KM (119.94 MILES)
OCEAN, THE GREAT EMPIRE
MT ELEUTHERIA +1392 M
PUERTO DE LTT 0 M

1045

1:50000

## H.M. LNFT Land Registry

TITLE NUMBER

T0614-221121

ADMINISTRATIVE AREA

TERRITORIO LTT ST

ISSUED 22 November 2021 61.

SCALE **1/50000** 

OWNER ENTITLEMENT