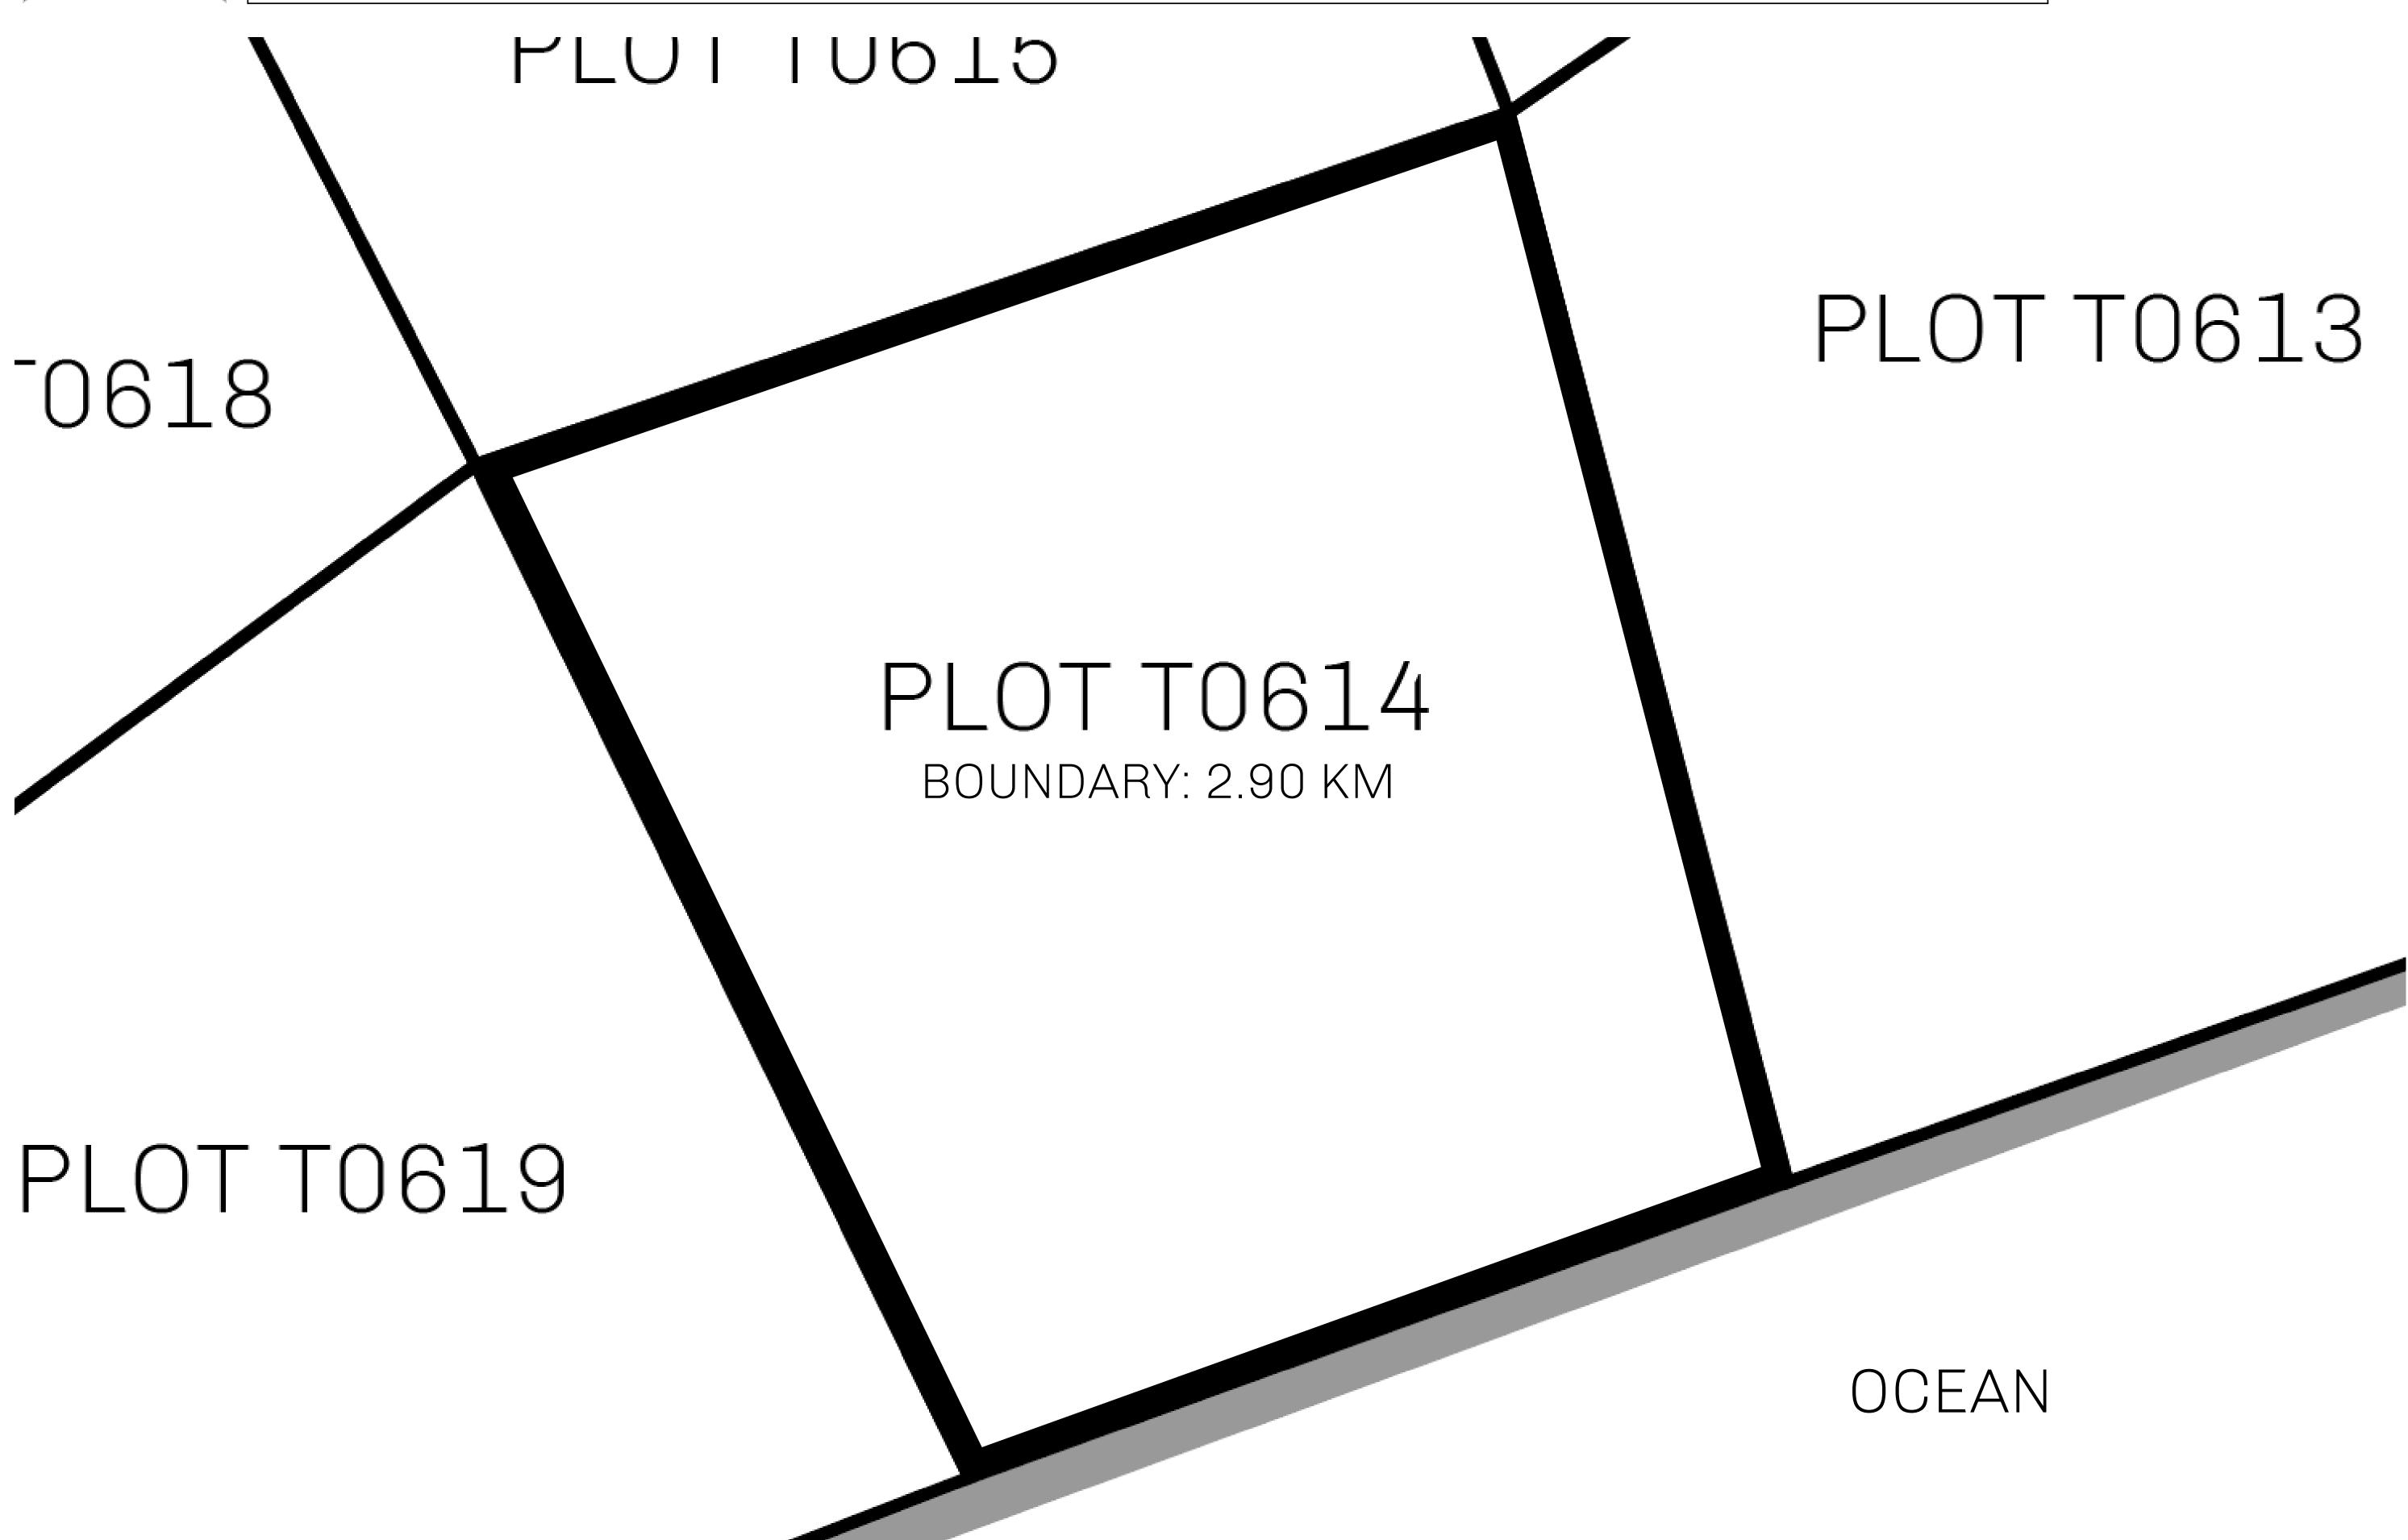

## H.M. LNFT Land Registry

TITLE NUMBER

T0614-221121

ADMINISTRATIVE AREA

TERRITORIO LTT ST

ISSUED 22 November 2021 61.

SCALE **1/50000** 

OWNER ENTITLEMENT